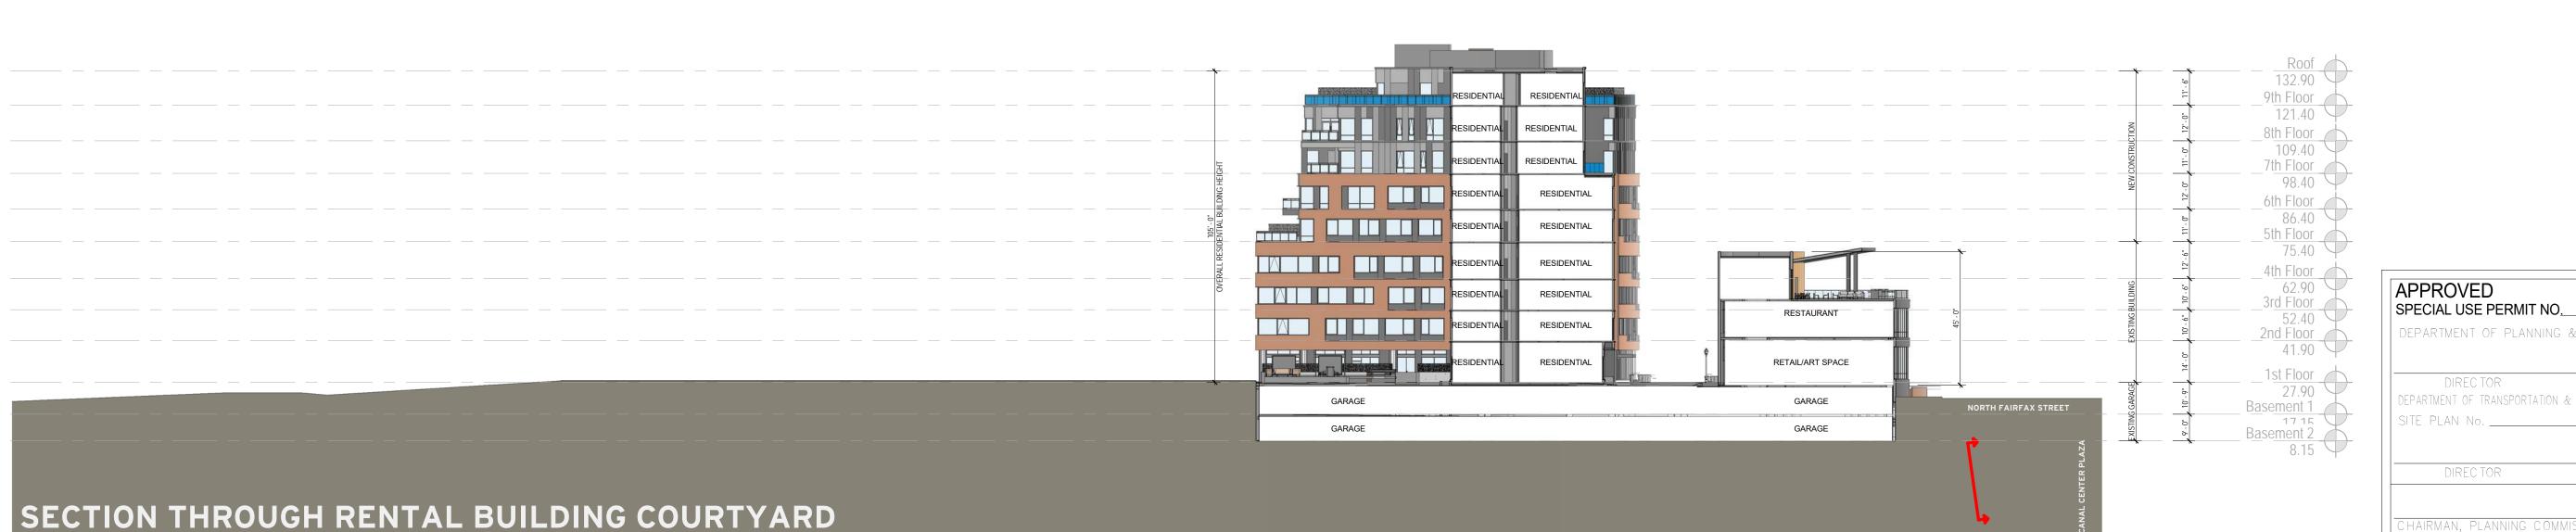

## Overall Building Sections

| PRINCIPAL IN CH<br>D.A.        | IARGE               |
|--------------------------------|---------------------|
| PROJECT ARCHI<br>J.S.          | TECT                |
| DRAWN<br>S.I., V.S., C.R., R.O | G., P.B.            |
| DATE<br>05/05/2021             | APPROVE<br>X.Y.     |
| SCALE:<br>As indicated         | JOB NO.<br>18403.3B |
| DRAWING NO.                    | •                   |

SECTION THROUGH RENTAL BUILDING COURTYARD SCALE: 1' = 30'-0"

DATE CHAIRMAN, PLANNING COMMISSION DATE INSTRUMENT NO. DEED BOOK NO.

DEPARTMENT OF PLANNING & ZONING