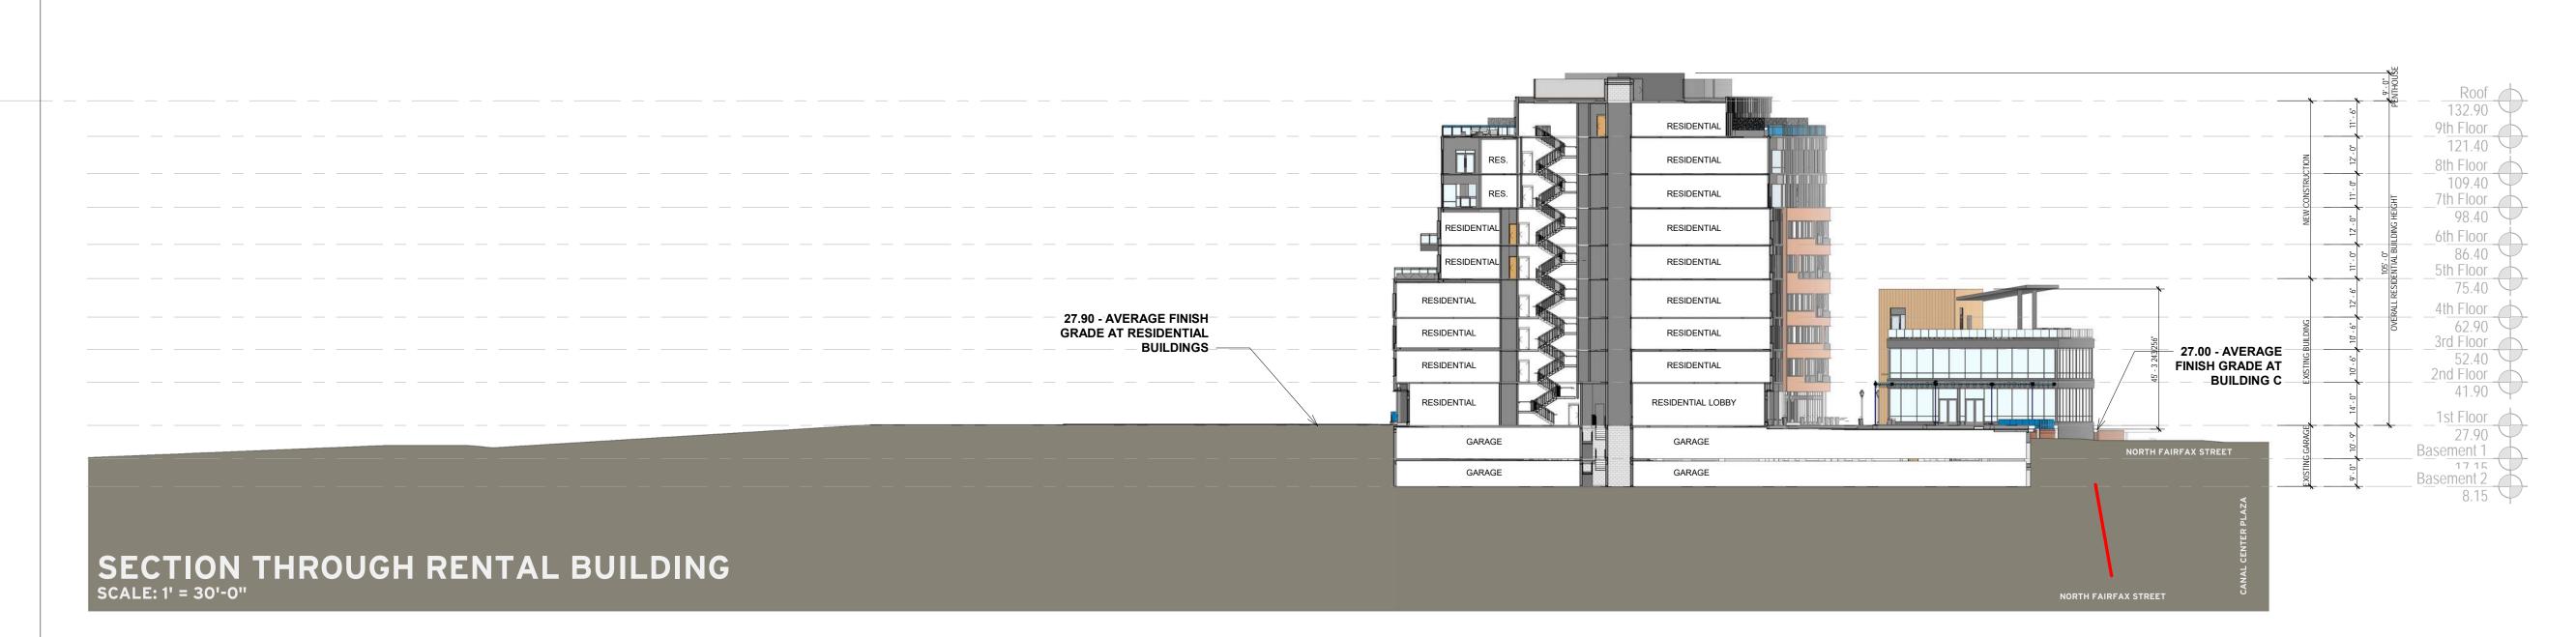

## Overall Building Sections

| PRINCIPAL IN CH<br>D.A.        | IARGE               |
|--------------------------------|---------------------|
| PROJECT ARCHI<br>J.S.          | TECT                |
| DRAWN<br>S.I., V.S., C.R., R.O | G., P.B.            |
| DATE<br>05/05/2021             | APPROVE<br>X.Y.     |
| SCALE:<br>As indicated         | JOB NO.<br>18403.3B |
| DRAWING NO.                    | •                   |