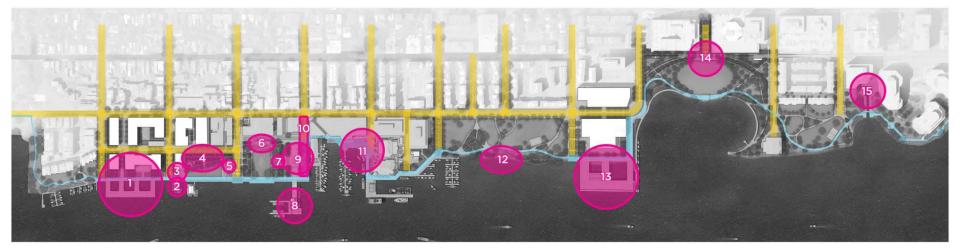

### **DUKE TO KING**

ROBINSON TERMINAL REDEVELOPMENT

DUKE STREET GARDENS

🕕 FIRE BOAT DOCKAGE

POINT LUMLEY WALK

12 SEAPORT FOUNDATION

13 CHILDRENS PLAY GARDEN

S WATERFRONT PROMENADE AND IMPROVED BULKHEAD

BOAT EXHIBITION AREA & FLEXIBLE EVENT SPACE

0 POINT LUMLEY PIER WITH MOVEABLE SEATING

6 DUKE STREET WHARF (FIRE ENGINE TEMPORARY PARKING)

CIVIC BUILDING & SEAPORT FOUNDATION BOAT BUILDING CENTER

1 REALIGNED STRAND WITH IMPROVED PEDESTRIAN EXPERIENCE