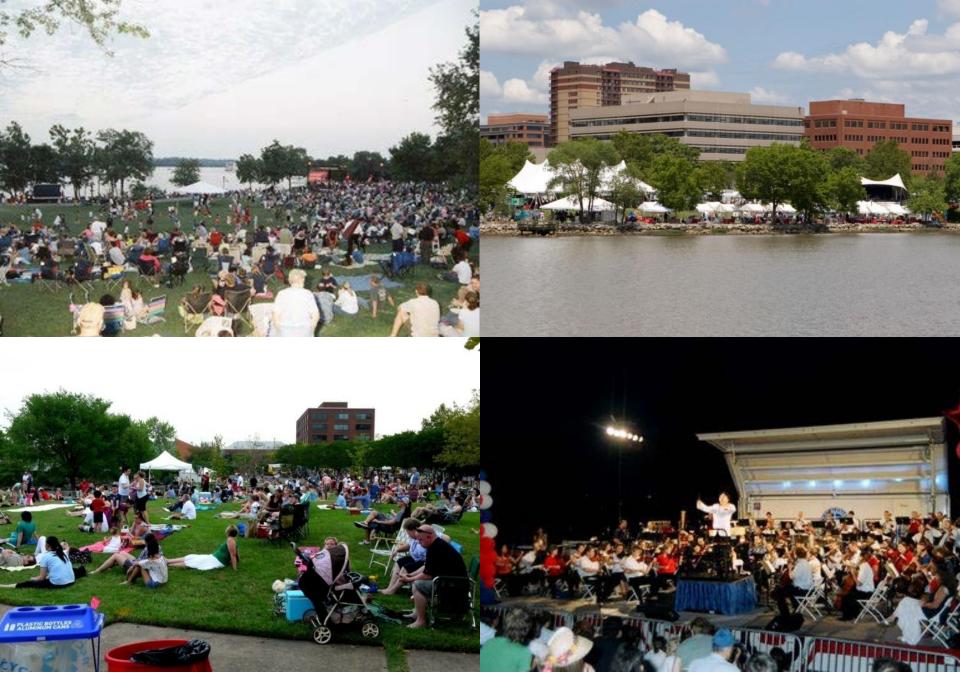

## **EXISTING OUTDOOR FESTIVAL**

. D BOX CAR THEATER 10 WYTHE STREET GARDENS TO MADISON

0 BOARDWALK

🔞 RALPHS GUTT

6

H 1

ONOCO

**X** 🕕 )