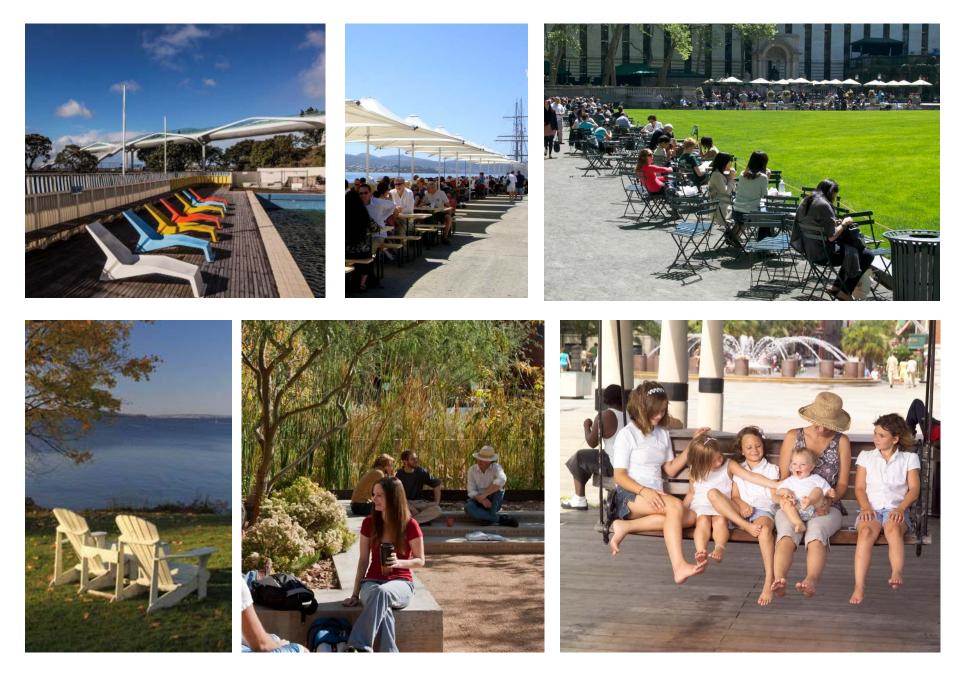

### **MATERIAL EXAMPLES - PROMENADE**

- **1** GRANITE SEAT WALL
- 2 LOUNGE CHAIRS
- **3** LOUNGE CHAIRS AT REFLECTING POOL
- 4 ROOFTOP OUTDOOR DINING
- 5 WATERFRONT STEPS
- 6 FLEXIBLE SEATING
- 7 BOULDER STEPS
- 8 PICNIC TABLES

- 9 ADIRONDACK LOUNGE CHAIRS
- 10 STEPPED SEATING AT FOUNTAIN
- 11 PROMENADE CLASSIQUE

**COMMON ELEMENTS - FURNISHINGS** 