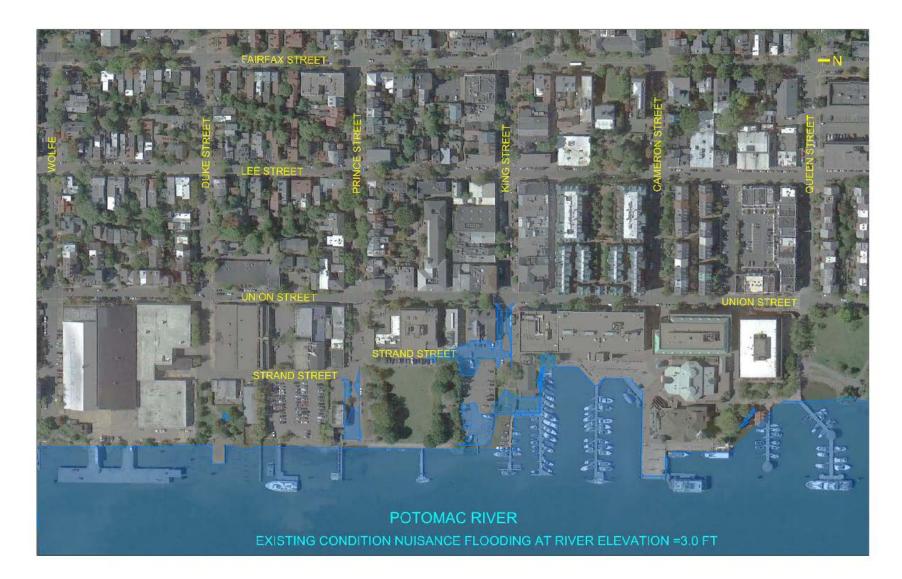

COMMUNITY MEETING #4 March 6, 2014







#### PROJECT SCHEDULE

- WATERFRONT COMMISSION MEETING
- COMMUNITY MEETING
- WORKSESSION
- PUBLIC HEARING







March, 6 2014

## **PROJECT AREA OVERVIEW**



**URS** City of Alexandria Waterfront Small Area Plan Flood Mitigation

## EXISTING STORMDRAIN PROFILE AT RIVER ELEVATION = 2.0 FT



## EXISTING CONDITIONS-NUISANCE FLOODING AT RIVER ELEVATION = 3.0 FT



## EXISTING STORMDRAIN PROFILE- NUISANCE FLOODING AT RIVER ELEVATION = 3.0 FT



URS City of Alexandria Waterfront Small Area Plan Flood Mitigation

# EXISTING CONDITIONS- RIVER FLOODING AT ELEVATION = 6.0 FT



# EXISTING STORMDRAIN PROFILE- FLOODING AT ELEVATION = 6.0 FT



URS City of Alexandria Waterfront Small Area Plan Flood Mitigation

# PROPOSED CONDITIONS WITH BULKHEAD AT ELEVATION = 6.0 FT



# PROPOSED STORMDRAIN PROFILE- SHOWING BY-PASS OF EXISTING STORMDRAIN





P.A.

S.

\*

12.3

4

T

3

-

14 L.

. 1

8

E.

ę,

2

=0

D.

5

.1

-

18-00



### **COMMUNITY MEETING #3**

February 6, 2014 OLIN





### THINGS THE COMMUNITY GENERALLY LIKED:

- •The diagonal (although there was definitely some support for the finegrained grid)
- •The interactive fountain at Fitzgerald Squa