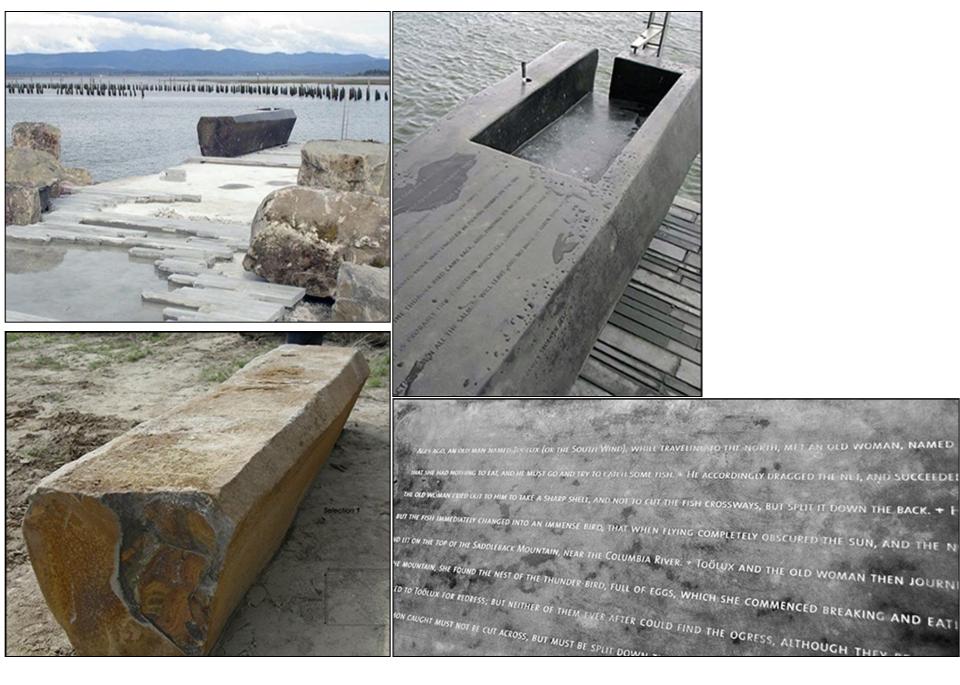

#### SMALL AREA PLAN

- 0 RENOVATE PEDESTRIAN BRIDGE
- SMALL BOAT LOADING AND VIEW PLATFORM
- 0
- 3 ENHANCE LOOKOUT
- 4 REORIENT PATH TO SHORELINE
- 6 GATEWAY FOR ART WALK
- INCREASE PARK SEATING 6
- TIDELOCK BASIN RENOVATION ମ
- IMPROVED SHORELINE 8
- Θ PUBLIC BOAT RAMP

#### **ART & HISTORY PLAN**

- LIGHT INSTALLATIONS
- SCULPTURE FROM ORIGINAL TIDE LOCK STONE B
- GLASSWORK FACTORY INSPIRED SCULPTURE
- DISTINGUISH MT VERNON TRAIL FROM WATER-D FRONT PATH
- INCORPORATE INTERPRETIVE SIGNAGE & ART
- CREATE ADDITIONAL SEATING AREAS