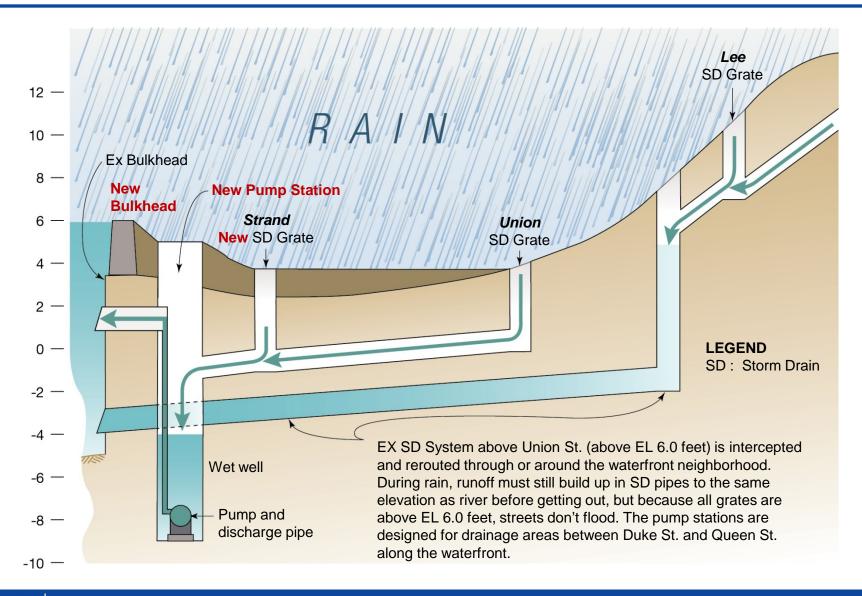

# PROPOSED STORMDRAIN PROFILE- SHOWING BY-PASS OF EXISTING STORMDRAIN

P.A.

S.

\*

12.3

4

T

3