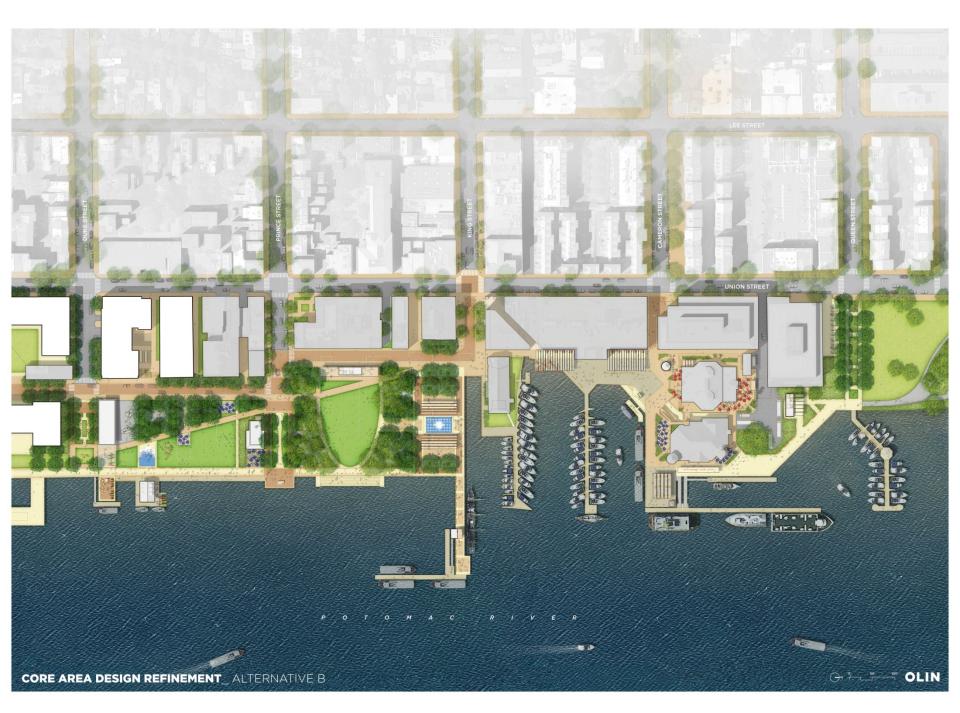

## **PROJECT AREA OVERVIEW**

**URS** City of Alexandria Waterfront Small Area Plan Flood Mitigation

### THINGS THE COMMUNITY GENERALLY LIKED:

- •The diagonal (although there was definitely some support for the finegrained grid)
- •The interactive fountain at Fitzgerald Square
- •The extension of King Street with view of the water
- •Additional green space at Fitzgerald Square and throughout the plan
- •The street-end treatments with open views of water, 18<sup>th</sup> and 19<sup>th</sup> century gardens and art very popular with everyone
- •Plenty of shade
- •Lots of support for the Seaport Foundation
- •Kayaks and canoe or other non-motorized boat rentals
- •The implementation of the art and history plan
- •Several comments that it is the right scale, good fit for Alexandria

### THINGS THE COMMUNITY EXPRESSED CONCERN ABOUT:

- •Bringing the water up to the foot of King in Alternative B
- •Skating rink some said does not fit with historic ambiance of Alexandria
- •Technical details of flood mitigation
- •Costs, funding, governance
- Parking
- •What goes in the civic building
- •Gazebo at Torpedo Factory don't be too quick to tear it down, look at repurposing and updating the design