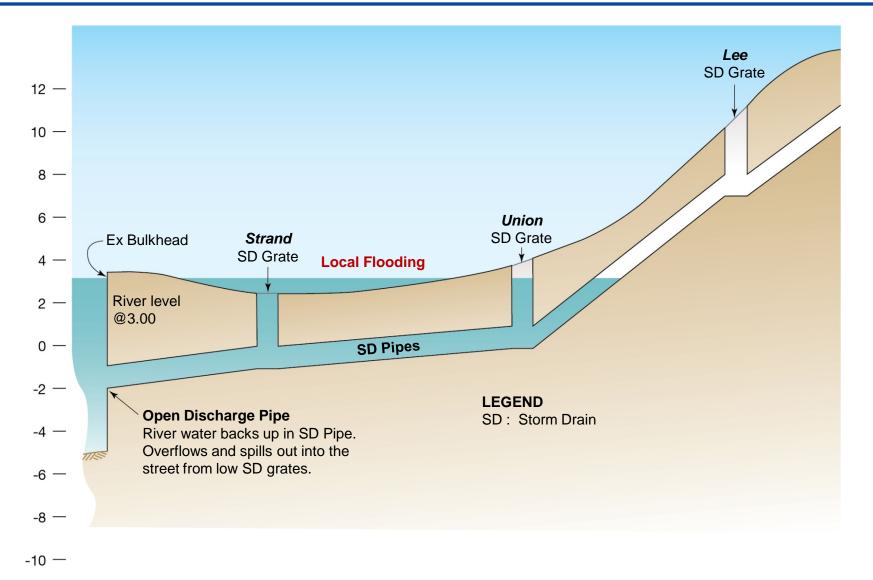

## EXISTING STORMDRAIN PROFILE- NUISANCE FLOODING AT RIVER ELEVATION = 3.0 FT

URS City of Alexandria Waterfront Small Area Plan Flood Mitigation