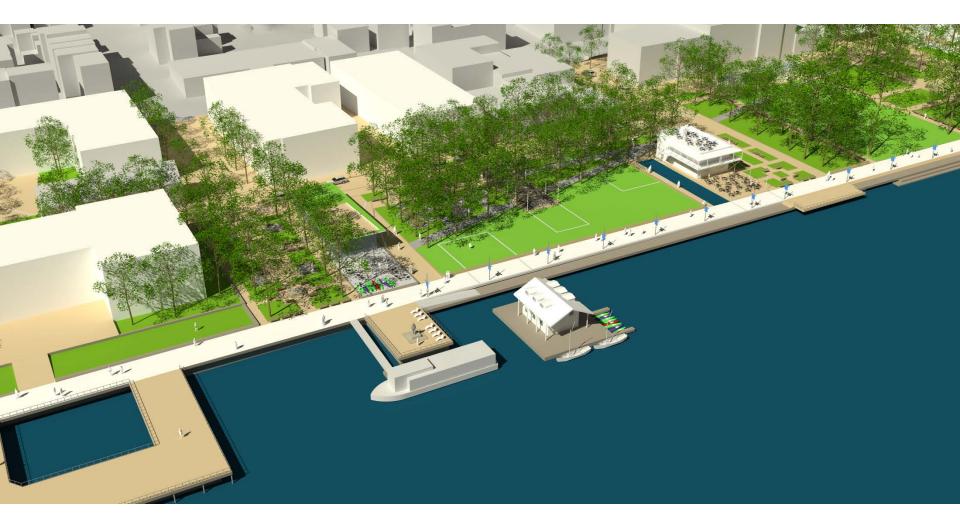

### **DUKE TO KING**

ROBINSON TERMINAL REDEVELOPMENT

DUKE STREET GARDENS

🕕 FIRE BOAT DOCKAGE

POINT LUMLEY WALK

12 SEAPORT FOUNDATION

13 CHILDRENS PLAY GARDEN

S WATERFRONT PROMENADE AND IMPROVED BULKHEAD

BOAT EXHIBITION AREA & FLEXIBLE EVENT SPACE

0 POINT LUMLEY PIER WITH MOVEABLE SEATING

6 DUKE STREET WHARF (FIRE ENGINE TEMPORARY PARKING)

CIVIC BUILDING & SEAPORT FOUNDATION BOAT BUILDING CENTER

1 REALIGNED STRAND WITH IMPROVED PEDESTRIAN EXPERIENCE