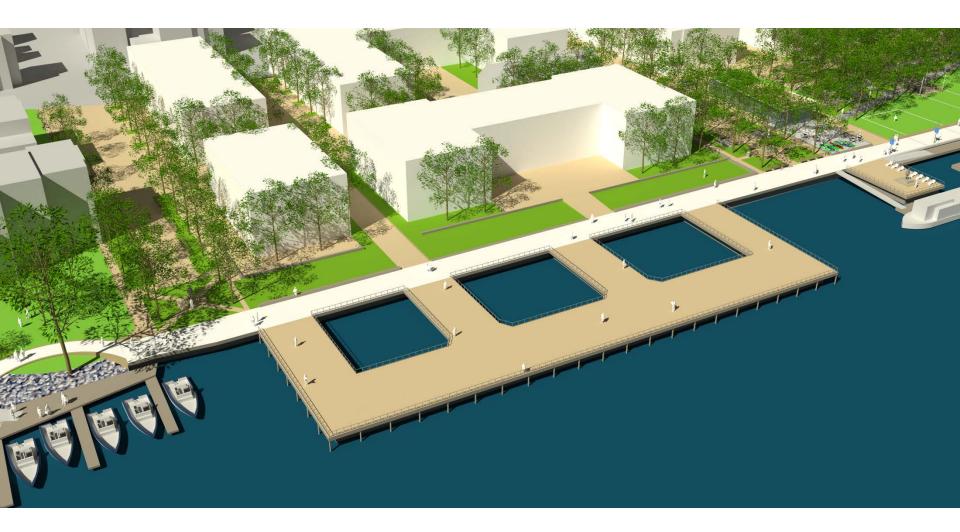

#### SMALL AREA PLAN

- 0 RENOVATE PEDESTRIAN BRIDGE
- SMALL BOAT LOADING AND VIEW PLATFORM
- 0
- 3 ENHANCE LOOKOUT
- 4 REORIENT PATH TO SHORELINE
- 6 GATEWAY FOR ART WALK
- INCREASE PARK SEATING 6
- TIDELOCK BASIN RENOVATION ମ
- IMPROVED SHORELINE 8
- Θ PUBLIC BOAT RAMP

#### **ART & HISTORY PLAN**

- LIGHT INSTALLATIONS
- SCULPTURE FROM ORIGINAL TIDE LOCK STONE B
- GLASSWORK FACTORY INSPIRED SCULPTURE
- DISTINGUISH MT VERNON TRAIL FROM WATER-D FRONT PATH
- INCORPORATE INTERPRETIVE SIGNAGE & ART
- CREATE ADDITIONAL SEATING AREAS