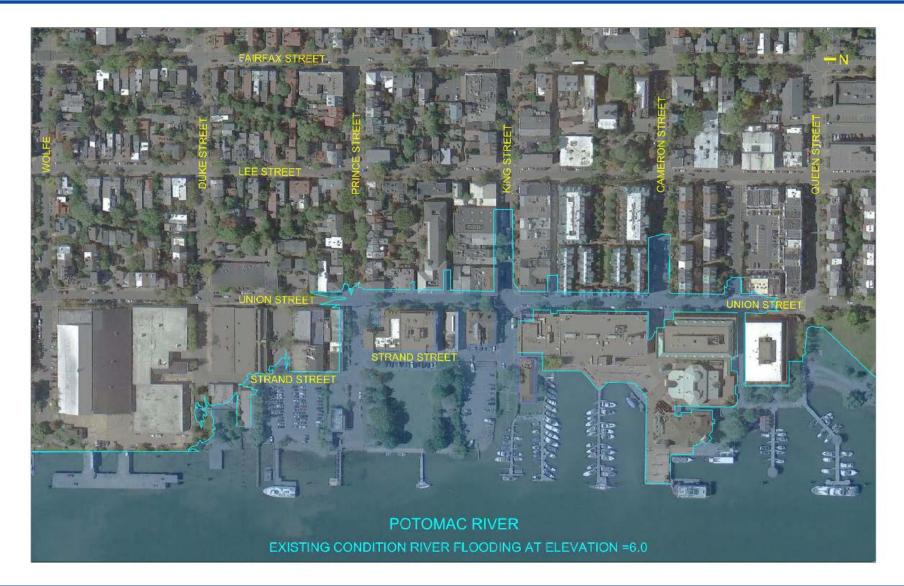

COMMUNITY MEETING #4 March 6, 2014







#### PROJECT SCHEDULE

- WATERFRONT COMMISSION MEETING
- COMMUNITY MEETING
- WORKSESSION
- PUBLIC HEARING







March, 6 2014

## **PROJECT AREA OVERVIEW**



**URS** City of Alexandria Waterfront Small Area Plan Flood Mitigation

## EXISTING STORMDRAIN PROFILE AT RIVER ELEVATION = 2.0 FT



## EXISTING CONDITIONS-NUISANCE FLOODING AT RIVER ELEVATION = 3.0 FT



## EXISTING STORMDRAIN PROFILE- NUISANCE FLOODING AT RIVER ELEVATION = 3.0 FT



URS City of Alexandria Waterfront Small Area Plan Flood Mitigation

# EXISTING CONDITIONS- RIVER FLOODING AT ELEVATION = 6.0 FT



# EXISTING STORMDRAIN PROFILE- FLOODING AT ELEVATION = 6.0 FT



URS City of Alexandria Waterfront Small Area Plan Flood Mitigation

# PROPOSED CONDITIONS WITH BULKHEAD AT ELEVATION = 6.0 FT



# PROPOSED STORMDRAIN PROFILE- SHOWING BY-PASS OF EXISTING STORMDRAIN





P.A.

S.

\*

12.3

4

T

3

-

14 L.

. 1

8

E.

ę,

2

=0

D.

5

.1

-

18-00



### **COMMUNITY MEETING #3**

February 6, 2014 OLIN





### THINGS THE COMMUNITY GENERALLY LIKED:

- •The diagonal (although there was definitely some support for the finegrained grid)
- •The interactive fountain at Fitzgerald Square
- •The extension of King Street with view of the water
- •Additional green space at Fitzgerald Square and throughout the plan
- •The street-end treatments with open views of water, 18<sup>th</sup> and 19<sup>t