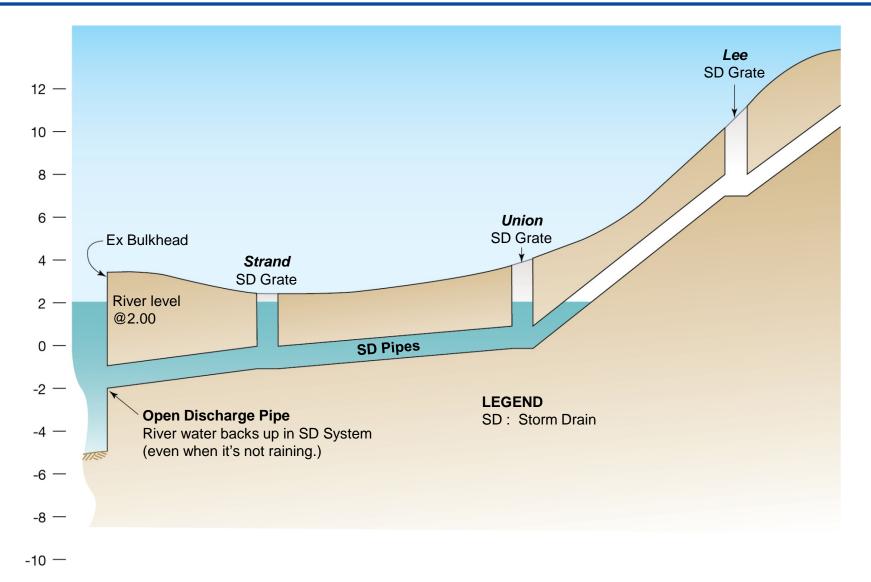

COMMUNITY MEETING #4 March 6, 2014







#### PROJECT SCHEDULE

- WATERFRONT COMMISSION MEETING
- COMMUNITY MEETING
- WORKSESSION
- PUBLIC HEARING







March, 6 2014

## **PROJECT AREA OVERVIEW**



**URS** City of Alexandria Waterfront Small Area Plan Flood Mitigation

## EXISTING STORMDRAIN PROFILE AT RIVER ELEVATION = 2.0 FT



## EXISTING CONDITIONS-NUISANCE FLOODING AT RIVER ELEVATION = 3.0 FT



## EXISTING STORMDRAIN PROFILE- NUISANCE FLOODING AT RIVER ELEVATION = 3.0 FT



URS City of Alexandria Waterfront Small Area Plan Flood Mitigation

# EXISTING CONDITIONS- RIVER FLOODING AT ELEVATION = 6.0 FT



# EXISTING STORMDRAIN PROFILE- FLOODING AT ELEVATION = 6.0 FT



URS City of Alexandria Waterfront Small Area Plan Flood Mitigation

# PROPOSED CONDITIONS WITH BULKHEAD AT ELEVATION = 6.0 FT



# PROPOSED STORMDRAIN PROFILE- SHOWING BY-PASS OF EXISTING STORMDRAIN





P.A.

S.

\*

12.3

4

T

3

-

14 L.

. 1

8

E.

ę,

2

=0

D.

5

.1

-

18-00



### **COMMUNITY MEETING #3**

February 6, 2014 OLIN





### THINGS THE COMMUNITY GENERALLY LIKED:

- •The diagonal (although there was definitely some support