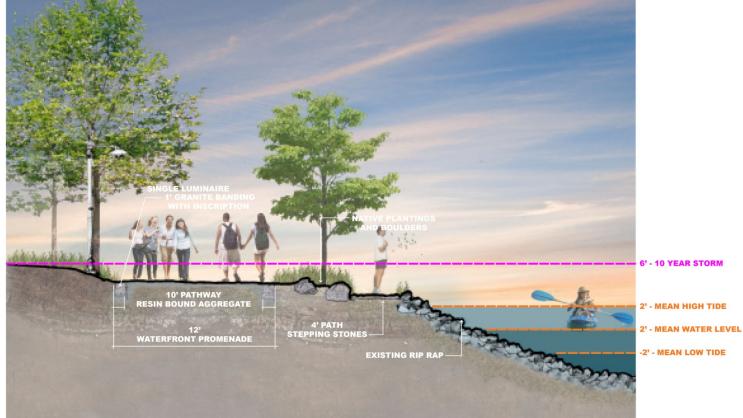

#### **CONTINUOUS WATERFRONT PATH**

#### **CONTINUOUS PATH WITH MODIFIED RIPRAP**