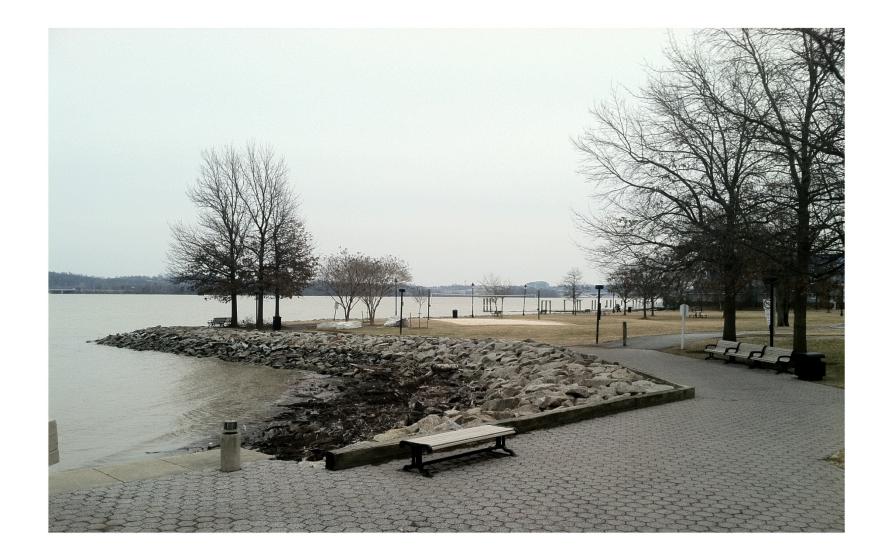

Y.

0

=0

5

-

55

2

No.



**GATEWAY NORTH - Canal Center to Rivergate City Park** 

#### SMALL AREA PLAN

- 0 RENOVATE PEDESTRIAN BRIDGE
- SMALL BOAT LOADING AND VIEW PLATFORM
- 0
- 3 ENHANCE LOOKOUT
- 4 REORIENT PATH TO SHORELINE
- 6 GATEWAY FOR ART WALK
- INCREASE PARK SEATING 6
- TIDELOCK BASIN RENOVATION ମ
- IMPROVED SHORELINE 8
- Θ PUBLIC BOAT RAMP

#### **ART & HISTORY PLAN**

- LIGHT INSTALLATIONS
- SCULPTURE FROM ORIGINAL TIDE LOCK STONE B
- GLASSWORK FACTORY INSPIRED SCULPTURE
- DISTINGUISH MT VERNON TRAIL FROM WATER-D FRONT PATH
- INCORPORATE INTERPRETIVE SIGNAGE & ART
- CREATE ADDITIONAL SEATING AREAS



### **GATEWAY NORTH**



# TIDELOCK PARK







## NON-MOTORIZED BOAT LAUNCH



## **STEPS TO THE WATER**



## **MAINTAIN LAWN & SHADE**



# MADISON TO CANAL CENTER







#### **RIVERGATE PARK - EXISTING**

#### **RIVERGATE PARK - PROPOSED**





ORONOCO BAY PARK



- CREATE RAISED BOARDWALK 0
- 2 BOX CAR SPACES
- 3 LARGE SHADE STRUCTURE
- PARK MAINTENANCE BUILDING 4
- **RESTORATION OF "RALPH'S GUTT" DRAINAGE** 6
- PLAY AREA 6
- WYTHE STREET TERMINUS 0
- REGRADE FOR SLOPED LAWN & AMPHITHEATER 8
- 9 CREATE SUCCESSIONAL FOREST
- RESTORED RAIL LINE EXTENSION & PENDLETON 0 PROMENADE
- 0 BOARDWALK RENOVATION AND EXTENSION
- ø SHORELINE NATURALIZATION
- CONSTRUCTED HABITAT ISLANDS B
- **RESTORED LOOKOUT AT UNION & PENDLETON** 14

#### **ART & HISTORY PLAN**

- ART WALL ALONG WYTHE CORRIDOR & MT. VER-NON TRAIL
- GATEWAY SCULPTURE
- INSTALL ART THAT CONTRIBUTES TO THE CLEANSING OF WATER
- PLANT TOBACCO & EXPLAIN MEANING OF ORONOCO



at

## **ORONOCO BAY PARK**