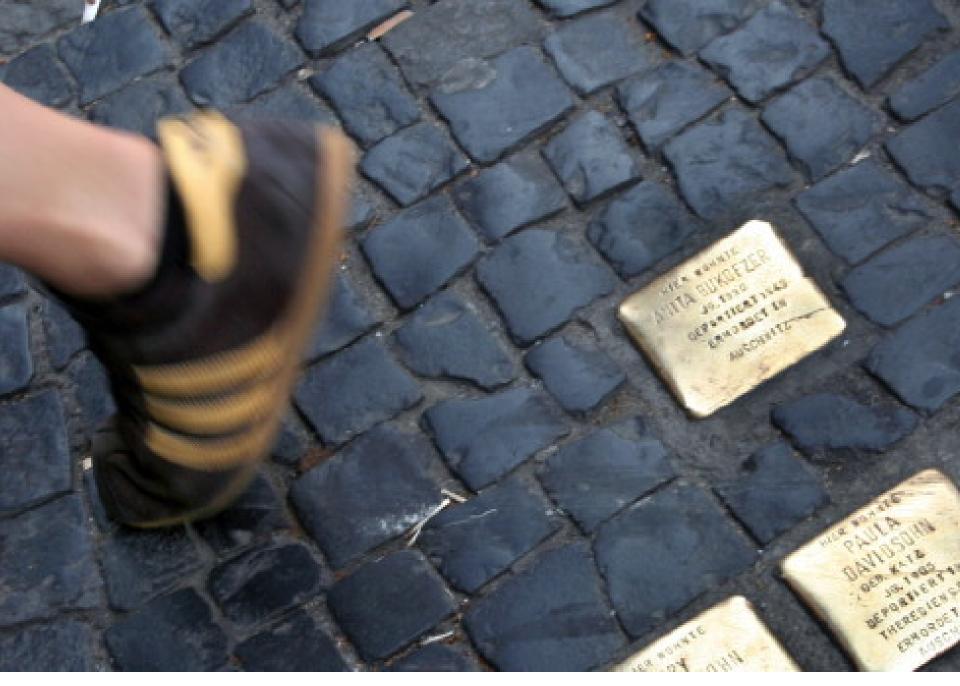

#### **ART & HISTORY PLAN**

- LIGHT INSTALLATIONS
- SCULPTURE FROM ORIGINAL TIDE LOCK STONE B
- GLASSWORK FACTORY INSPIRED SCULPTURE
- DISTINGUISH MT VERNON TRAIL FROM WATER-D FRONT PATH
- INCORPORATE INTERPRETIVE SIGNAGE & ART
- CREATE ADDITIONAL SEATING AREAS

#### **ART & HISTORY PLAN**

- ART WALL ALONG WYTHE CORRIDOR & MT. VER-NON TRAIL
- GATEWAY SCULPTURE
- INSTALL ART THAT CONTRIBUTES TO THE CLEANSING OF WATER
- PLANT TOBACCO & EXPLAIN MEANING OF ORONOCO