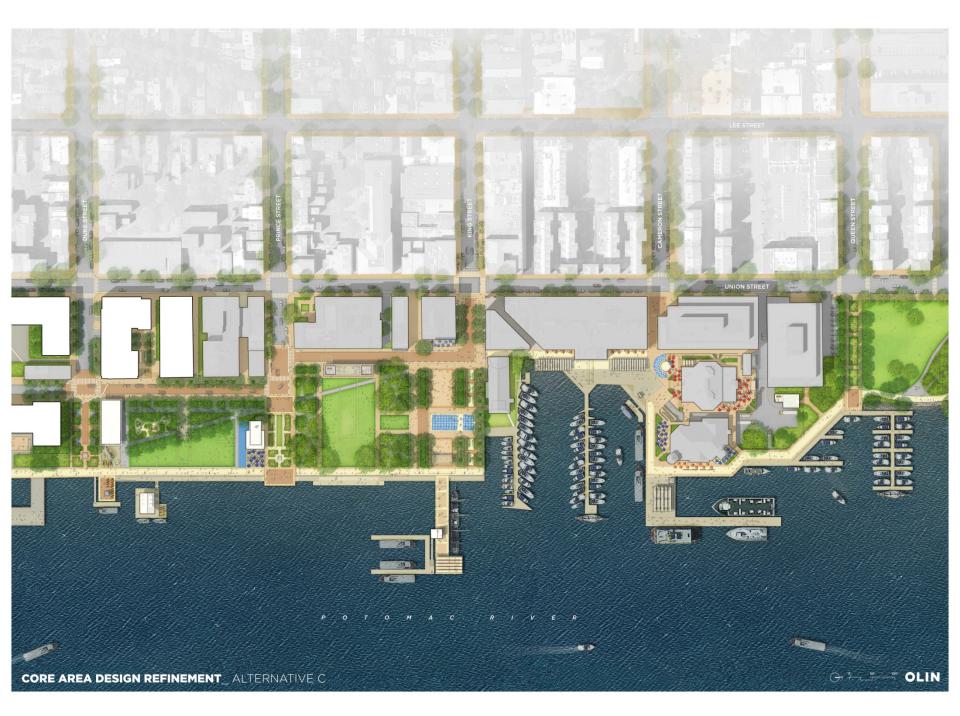

## **PROJECT AREA OVERVIEW**

**URS** City of Alexandria Waterfront Small Area Plan Flood Mitigation

### THINGS THE COMMUNITY GENERALLY LIKED:

- •The diagonal (although there was definitely some support for the finegrained grid)
- •The interactive fountain at Fitzgerald Square
- •The extension of King Street with view of the water
- •Additional green space at Fitzgerald Square and throughout the plan
- •The street-end treatments with open views of water, 18<sup>th</sup> and 19<sup>th</sup> century gardens and art very popular with everyone
- •Plenty of shade
- •Lots of support for the Seaport Foundation
- •Kayaks and canoe or other non-motorized boat rentals
- •The implementation of the art and history plan
- •Several comments that it is the right scale, good fit for Alexandria

### THINGS THE COMMUNITY EXPRESSED CONCERN ABOUT:

- •Bringing the water up to the foot of King in Alternative B
- •Skating rink some said does not fit with historic ambiance of Alexandria
- •Technical details of flood mitigation
- •Costs, funding, governance
- Parking
- •What goes in the civic building
- •Gazebo at Torpedo Factory don't be too quick to tear it down, look at repurposing and updating the design