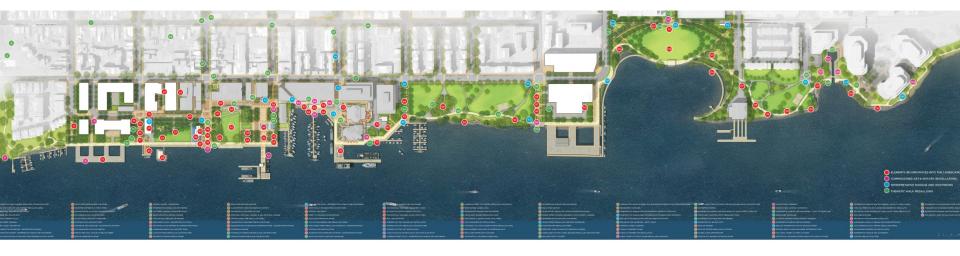

### **DUKE TO KING**

ROBINSON TERMINAL REDEVELOPMENT

DUKE STREET GARDENS

🕕 FIRE BOAT DOCKAGE

POINT LUMLEY WALK

12 SEAPORT FOUNDATION

13 CHILDRENS PLAY GARDEN

S WATERFRONT PROMENADE AND IMPROVED BULKHEAD

BOAT EXHIBITION AREA & FLEXIBLE EVENT SPACE

0 POINT LUMLEY PIER WITH MOVEABLE SEATING

6 DUKE STREET WHARF (FIRE ENGINE TEMPORARY PARKING)

CIVIC BUILDING & SEAPORT FOUNDATION BOAT BUILDING CENTER

1 REALIGNED STRAND WITH IMPROVED PEDESTRIAN EXPERIENCE

OLIN

0

34

35

BIKE PARKING HUB

33 MAI THAI RESTAURANT

**WATERFRONT MARKET** 

36 KING STREET WHARF

38 HISTORIC SHIP

WATER TAXI DOCK

3 OLD DOMINION BOAT CLUB

PEDESTRIANIZED STRAND WITH EMERGENCY
VEHICLE ACCESS

OFITZGERALD SQUARE WITH WATER FEATURE

WATER TAXI TICKET KIOSK & WAITING AREA

On in

KING STREET PIER WITH SEATING AND SHADE STRUCTURE

37

: 14

न्य े

-29

100

- 25 PRINCE STREET WHARF & OVERLOOK 28 PRESERVATION OF EXISTING TREES WITH UNDERSTORY PLANTINGS

  - 2 SHADE STRUCTURE
  - 48 FACILITY FOR PUMPHOUSE, RESTROOMS & STORAGE

UNION STREET

27 28 2

(29)

- 29 WATERFRONT PARK LAWN
- 3 GRAND STEPS AT WATERFRONT PARK

ALCO . TE U

1 

THE STRAND

15

Nier

1. ..

0100000000

ett i vet ac

ster e

19 LAWN

34

20 REFLECTING POOL BEACHCOMBER RESTAURANT

CARR HOTEL REDEVELOPMENT 10 CUMMINGS TURNER REDEVELOPMENT 10 DECK WITH MOVEABLE SEATING

- 22 CHADWICKS RESTAURANT
- **23** CAPITOL BIKE SHARE

- **2** PRINCE STREET GARDENS

(OL)

.....

OP:

....

OP.

- GRAND STEPS AT WATERFRONT PARK
- PEDESTRIANIZED STRAND WITH EMERGENCY VEHICLE ACCESS
- BIKE PARKING HUB