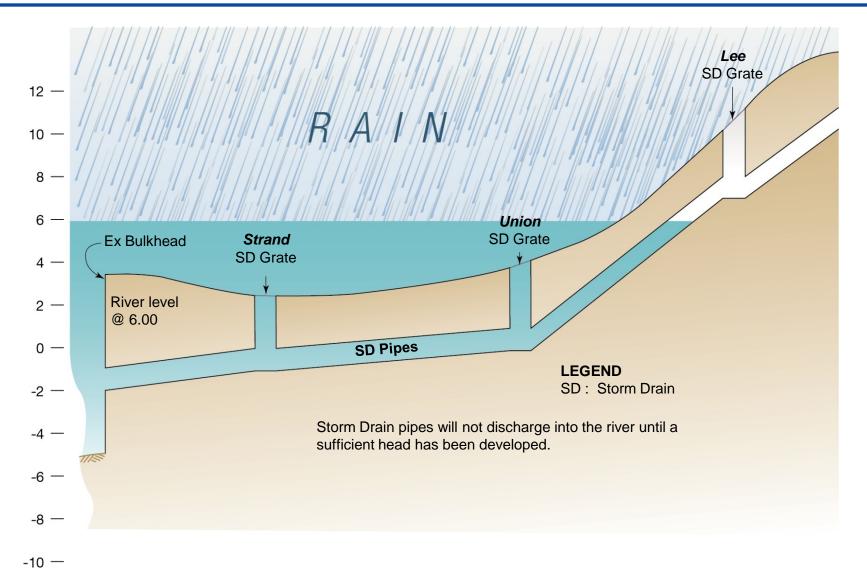

# EXISTING STORMDRAIN PROFILE- FLOODING AT ELEVATION = 6.0 FT

URS City of Alexandria Waterfront Small Area Plan Flood Mitigation