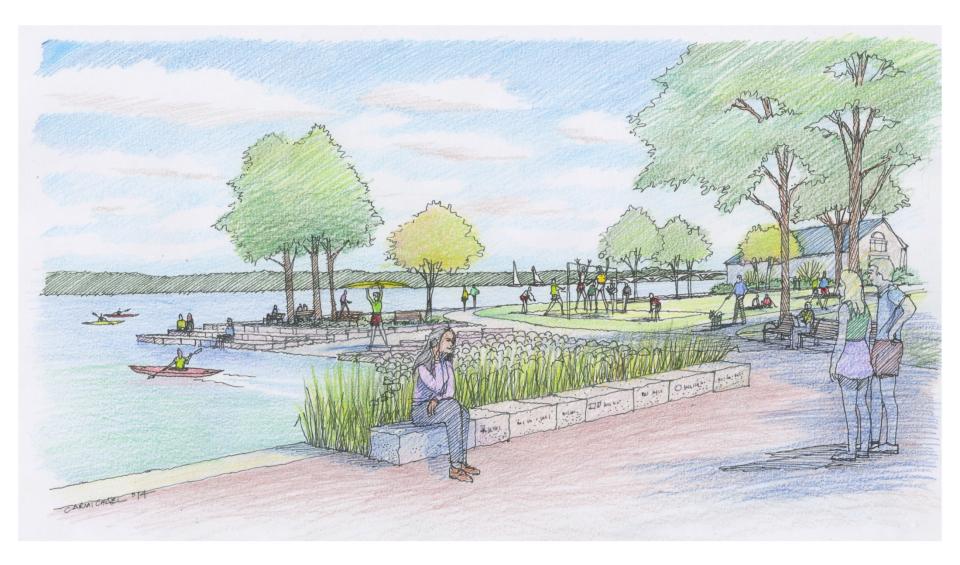

City Park** 

#### SMALL AREA PLAN

- 0 RENOVATE PEDESTRIAN BRIDGE
- SMALL BOAT LOADING AND VIEW PLATFORM
- 0
- 3 ENHANCE LOOKOUT
- 4 REORIENT PATH TO SHORELINE
- 6 GATEWAY FOR ART WALK
- INCREASE PARK SEATING 6
- TIDELOCK BASIN RENOVATION ମ
- IMPROVED SHORELINE 8
- Θ PUBLIC BOAT RAMP

#### **ART & HISTORY PLAN**

- LIGHT INSTALLATIONS
- SCULPTURE FROM ORIGINAL TIDE LOCK STONE B
- GLASSWORK FACTORY INSPIRED SCULPTURE
- DISTINGUISH MT VERNON TRAIL FROM WATER-D FRONT PATH
- INCORPORATE INTERPRETIVE SIGNAGE & ART
- CREATE ADDITIONAL SEATING AREAS



### **GATEWAY NORTH**



# TIDELOCK PARK







## NON-MOTORIZED BOAT LAUNCH



## **STEPS TO THE WATER**



## **MAINTAIN LAWN & SHADE**



# MADISON TO CANAL CENTER







#### **RIVERGATE PARK - EXISTING**

#### **RIVERGATE PARK - PROPOSED**





ORONOCO BAY PARK



- CREATE RAISED BOARDWALK 0
- 2 BOX CAR SPACES
- 3 LARGE SHADE STRUCTURE
- PARK MAINTENANCE BUILDING 4
- **RESTORATION OF "RALPH'S GUTT" DRAINAGE** 6
- PLAY AREA 6
- WYTHE STREET TERMINUS 0
- REGRADE FOR SLOPED LAWN & AMPHITHEATER 8
- 9 CREATE SUCCESSIONAL FOREST
- RESTORED RAIL LINE EXTENSION & PENDLETON 0 PROMENADE
- 0 BOARDWALK RENOVATION AND EXTENSION
- ø SHORELINE NATURALIZATION
- CONSTRUCTED HABITAT ISLANDS B
- **RESTORED LOOKOUT AT UNION & PENDLETON** 14

#### **ART & HISTORY PLAN**

- ART WALL ALONG WYTHE CORRIDOR & MT. VER-NON TRAIL
- GATEWAY SCULPTURE
- INSTALL ART THAT CONTRIBUTES TO THE CLEANSING OF WATER
- PLANT TOBACCO & EXPLAIN MEANING OF ORONOCO



at

## **ORONOCO BAY PARK**





## ACCESS THE WATER - ENHANCED SHORELINE PLANTINGS



## **ENHANCE NAT