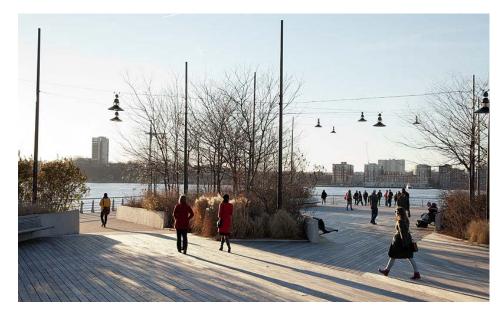

## LIGHTING - PROMENADE

- **1** WOLFE STREET END CATENARY LIGHTING
- 2 DUKE STREET END CATENARY LIGHTING
- **3** CIVIC BUILDING LIGHTING
- **4** PLAY AREA WHIMSICAL BOLLARD LIGHTS
- 5 WOOD DECK CATENARY LIGHTING
- 6 TRELLIS UPLIGHTING
- **7** PRINCE STREET END CATENARY LIGHTING
- 8 WATERFRONT PARK MOONLIGHTING

9 SHADE STRUCTURE LIGHTING

**13** SHADE STRUCTURE LIGHTING

**14 TORPEDO FACTORY LIGHTING** 

**15 SHADE STRUCTURE LIGHTING** 

**16 GAZEBO FOUNTAIN LIGHTING** 

**10** TRELLIS UPLIGHTING

11 FOUNTAIN LIGHTING 12 TREE LIGHTING