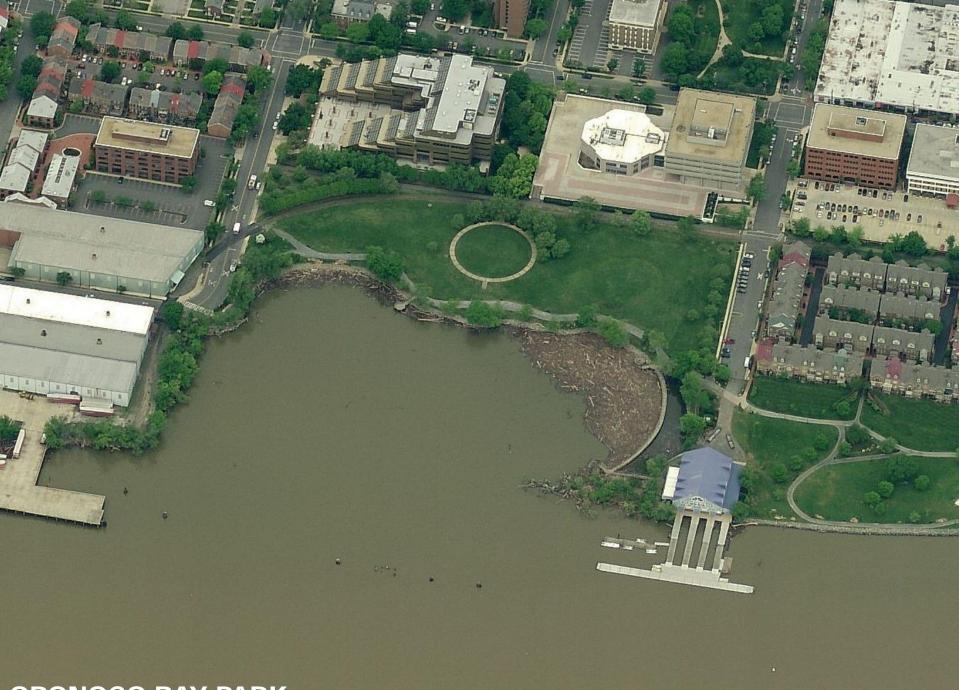

ity Park** 

#### SMALL AREA PLAN

- 0 RENOVATE PEDESTRIAN BRIDGE
- SMALL BOAT LOADING AND VIEW PLATFORM
- 0
- 3 ENHANCE LOOKOUT
- 4 REORIENT PATH TO SHORELINE
- 6 GATEWAY FOR ART WALK
- INCREASE PARK SEATING 6
- TIDELOCK BASIN RENOVATION ମ
- IMPROVED SHORELINE 8
- Θ PUBLIC BOAT RAMP

#### **ART & HISTORY PLAN**

- LIGHT INSTALLATIONS
- SCULPTURE FROM ORIGINAL TIDE LOCK STONE B
- GLASSWORK FACTORY INSPIRED SCULPTURE
- DISTINGUISH MT VERNON TRAIL FROM WATER-D FRONT PATH
- INCORPORATE INTERPRETIVE SIGNAGE & ART
- CREATE ADDITIONAL SEATING AREAS



### **GATEWAY NORTH**



# TIDELOCK PARK







## NON-MOTORIZED BOAT LAUNCH



## **STEPS TO THE WATER**



## **MAINTAIN LAWN & SHADE**



# MADISON TO CANAL CENTER







#### **RIVERGATE PARK - EXISTING**

#### **RIVERGATE PARK - PROPOSED**





ORONOCO BAY PARK



- CREATE RAISED BOARDWALK 0
- 2 BOX CAR SPACES
- 3 LARGE SHADE STRUCTURE
- PARK MAINTENANCE BUILDING 4
- **RESTORATION OF "RALPH'S GUTT" DRAINAGE** 6
- PLAY AREA 6
- WYTHE STREET TERMINUS 0
- REGRADE FOR SLOPED LAWN & AMPHITHEATER 8
- 9 CREATE SUCCESSIONAL FOREST
- RESTORED RAIL LINE EXTENSION & PENDLETON 0 PROMENADE
- 0 BOARDWALK RENOVATION AND EXTENSION
- ø SHORELINE NATURALIZATION
- CONSTRUCTED HABITAT ISLANDS B
- **RESTORED LOOKOUT AT UNION & PENDLETON** 14

#### **ART & HISTORY PLAN**

- ART WALL ALONG WYTHE CORRIDOR & MT. VER-NON TRAIL
- GATEWAY SCULPTURE
- INSTALL ART THAT CONTRIBUTES TO THE CLEANSING OF WATER
- PLANT TOBACCO & EXPLAIN MEANING OF ORONOCO



at

## **ORONOCO BAY PARK**





## ACCESS THE WATER - ENHANCED SHORELINE PLANTINGS



## **ENHANCE NATUR