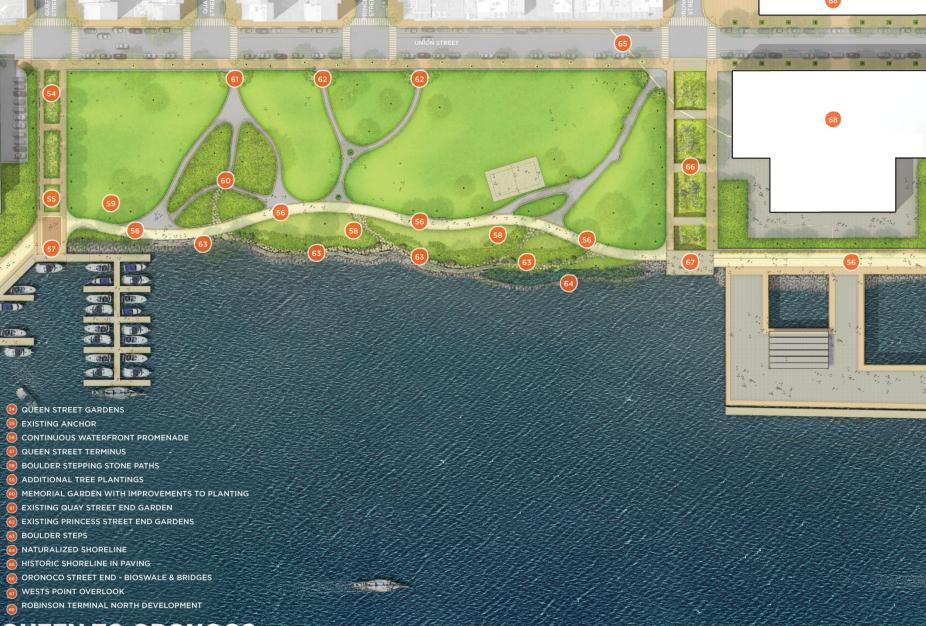

OOCKMASTER BUILDING

6

UNION STREET

1. . .

- IMPROVED BULKHEAD & COMMERCIAL PIER
- CONTINUOUS WATERFRONT PROMENADE
- PRESERVE SPECIMEN ASH TREE

TOP OF

- IMPROVED THOMPSONS ALLEY SERVICE COURT
- PEDESTRIAN BRIDGE & CHARTHOUSE TERRACE
- B PUMP HOUSE
- QUEEN STREET GARDENS
- EXISTING ANCHOR

# QUEEN TO ORONOCO