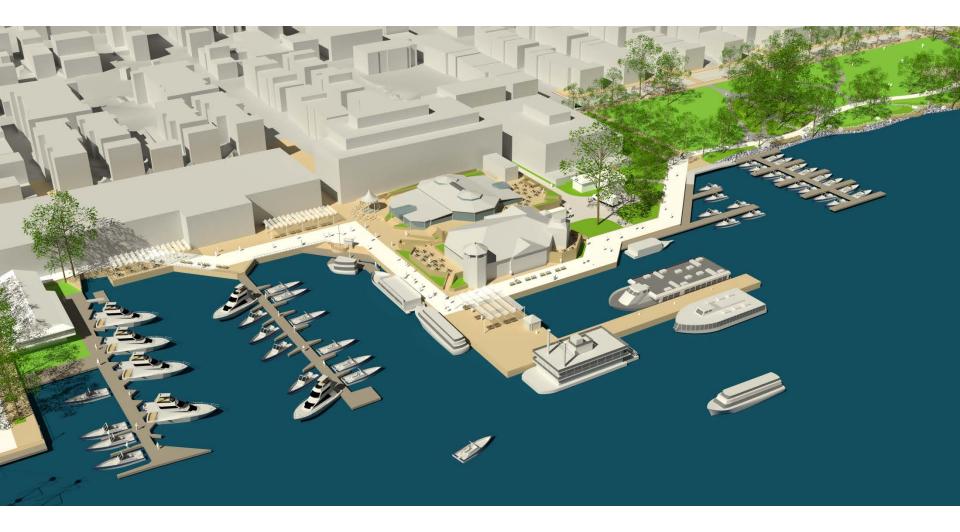

### **DUKE TO KING**

ROBINSON TERMINAL REDEVELOPMENT

DUKE STREET GARDENS

🕕 FIRE BOAT DOCKAGE

POINT LUMLEY WALK

12 SEAPORT FOUNDATION

13 CHILDRENS PLAY GARDEN

S WATERFRONT PROMENADE AND IMPROVED BULKHEAD

BOAT EXHIBITION AREA & FLEXIBLE EVENT SPACE

0 POINT LUMLEY PIER WITH MOVEABLE SEATING

6 DUKE STREET WHARF (FIRE ENGINE TEMPORARY PARKING)

CIVIC BUILDING & SEAPORT FOUNDATION BOAT BUILDING CENTER

1 REALIGNED STRAND WITH IMPROVED PEDESTRIAN EXPERIENCE