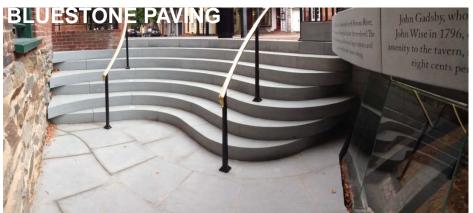

BOULDER STEPS**

#### **PROMENADE AT WORKING WATERFRONT**





#### **PROMENADE AT OVERLOOKS WITH GUARDRAIL**





### **PROMENADE WITH LOWER DECKING**





### **PROMENADE AT GRAND STAIRS**









**MATERIALS - STREETS** 



## **MATERIALS - PROMENADE**



- 1 RTS PIER
- 2 CIVIC BUILDING PLAZA
- **3** POINT LUMELY PIER
- **4** POINT LUMELY WALK
- 5 SUN DECK AT REFLECTING POOL
- 6 WATERFRONT PARK PLAZA
- 7 TRANSITIONAL PLAZA
- 8 KING STREET PIER

- 9 FITZGERALD SQUARE
- **10** KING STREET UNIT BLOCK
- 11 CITY MARINA / TORPEDO PLAZA
- 12 BOULDER STEPPING STONES
- 13 RTN PIER
- 14 WYTHE STREET PLAZA
- 15 TIDE LOCK

# **MATERIALS - WATERFRONT ROOMS**













### **MATERIALS PRECEDENT – ALEXANDRIA**



### EXPOSED AGREGATE CONCRETE









### **MATERIALS PRECEDENT – ALEXANDRIA**











### **MATERIALS PRECEDENT – ALEXANDRIA**







GRANITE EDGE



## MATERIAL EXAMPLES















### **MATERIAL EXAMPLES - PROMENADE**





- **1** GRANITE SEAT WALL
- 2 LOUNGE CHAIRS
- **3** LOUNGE CHAIRS AT REFLECTING POOL
- 4 ROOFTOP OUTDOOR DINING
- 5 WATERFRONT STEPS
- 6 FLEXIBLE SEATING
- 7 BOULDER STEPS
- 8 PICNIC TABLES

- 9 ADIRONDACK LOUNGE CHAIRS
- 10 STEPPED SEATING AT FOUNTAIN
- 11 PROMENADE CLASSIQUE

**COMMON ELEMENTS - FURNISHINGS** 









### **FURNISHING PRECEDENTS – ALEXANDRIA**









## **FURNISHING PRECEDENTS - PROMENADE**



### **FURNISHING PRECEDENTS - ROOMS**





### SUSTAINABILITY AND ECOLOGICAL SYSTEMS



### SUSTAINABILITY & ECOLOGICAL SYSTEMS



# WASHINGTON CANAL PARK: WASHINGTON, DC







## **LIGHTING - STREETS**



## LIGHTING - PROMENADE