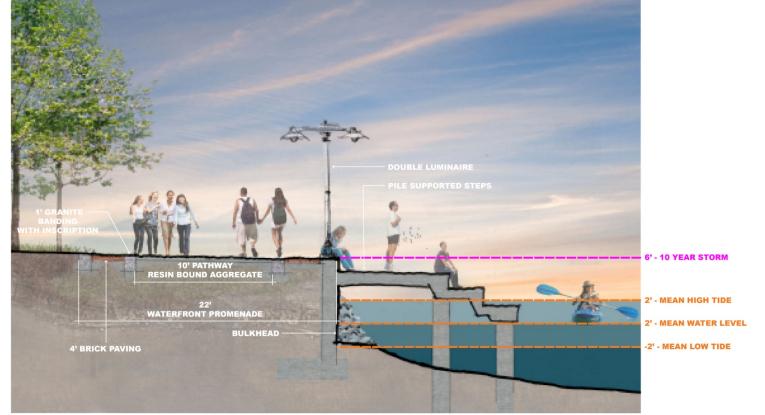

## **MATERIALS - PROMENADE**

- 1 RTS PIER
- 2 CIVIC BUILDING PLAZA
- **3** POINT LUMELY PIER
- **4** POINT LUMELY WALK
- 5 SUN DECK AT REFLECTING POOL
- 6 WATERFRONT PARK PLAZA
- 7 TRANSITIONAL PLAZA
- 8 KING STREET PIER