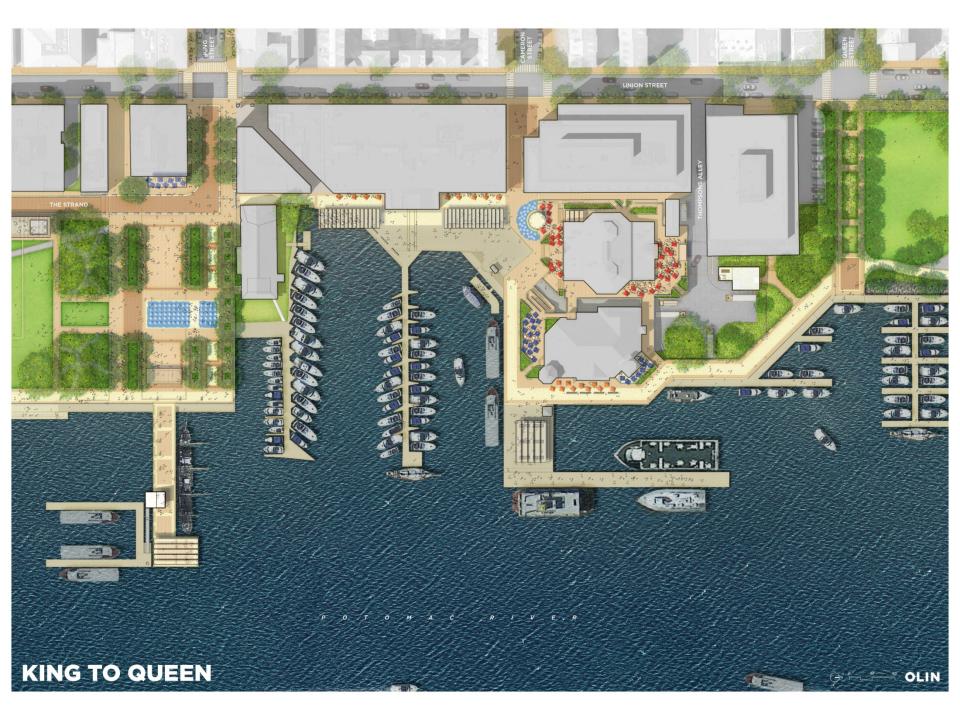

A A

29

30

37

: # 2

न्य ो

-3

**KING TO QUEEN** 

100

- MAI THAI RESTAURANT
- WATERFRONT MARKET
- OLD DOMINION BOAT CLUB
- 6 KING STREET WHARF
- FITZGERALD SQUARE WITH WATER FEATURE AND ICE SKATING

- HISTORIC SHIP
- 10 WATER TAXI TICKET KIOSK & WAITING AREA
- KING STREET PIER WITH SEATING AND SHADE STRUCTURE
- WATER TAXI DOCK
- TORPEDO FACTORY
- EXISTING PAVILION WITH WATER FEATURE
- BLACKWALL HITCH RESTAURANT
- CHARTHOUSE RESTAURANT
- MOVEABLE TABLES & CHAIRS

OOCKMASTER BUILDING

6

UNION STREET

1. . .

- IMPROVED BULKHEAD & COMMERCIAL PIER
- CONTINUOUS WATERFRONT PROMENADE
- PRESERVE SPECIMEN ASH TREE

TOP OF

- IMPROVED THOMPSONS ALLEY SERVICE COURT
- PEDESTRIAN BRIDGE & CHARTHOUSE TERRACE
- B PUMP HOUSE
- QUEEN STREET GARDENS
- EXISTING ANCHOR