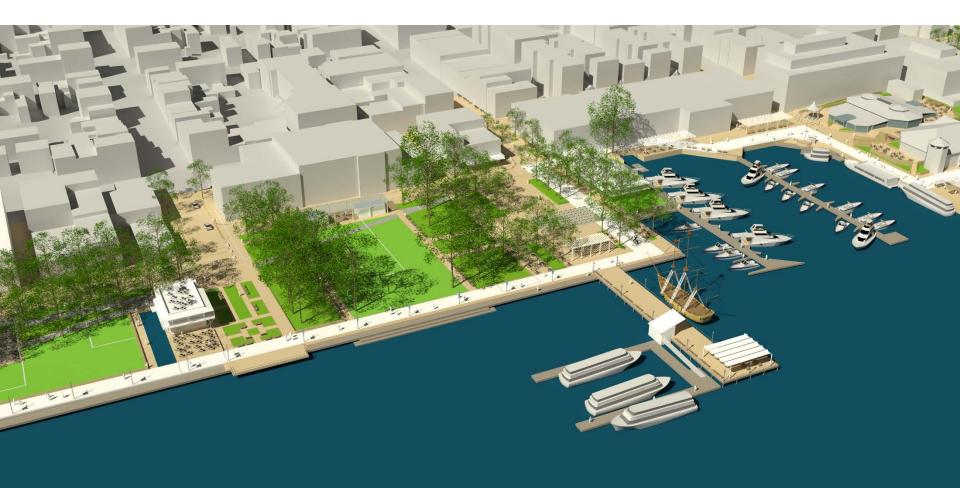

A A

29

30

37

: # 2

न्य ो

-3

**KING TO QUEEN** 

100

- MAI THAI RESTAURANT
- WATERFRONT MARKET
- OLD DOMINION BOAT CLUB
- 6 KING STREET WHARF
- FITZGERALD SQUARE WITH WATER FEATURE AND ICE SKATING

- HISTORIC SHIP
- 10 WATER TAXI TICKET KIOSK & WAITING AREA
- KING STREET PIER WITH SEATING AND SHADE STRUCTURE
- WATER TAXI DOCK
- TORPEDO FACTORY
- EXISTING PAVILION WITH WATER FEATURE
- BLACKWALL HITCH RESTAURANT
- CHARTHOUSE RESTAURANT
- MOVEABLE TABLES & CHAIRS