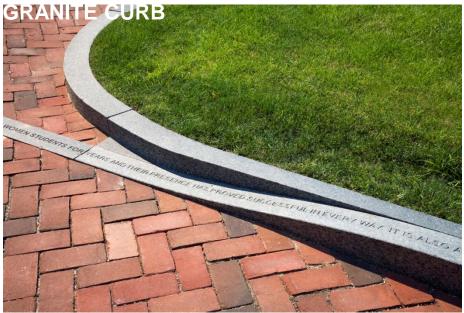

FRONT**





#### **PROMENADE AT OVERLOOKS WITH GUARDRAIL**





### **PROMENADE WITH LOWER DECKING**





### **PROMENADE AT GRAND STAIRS**









**MATERIALS - STREETS** 



## **MATERIALS - PROMENADE**



- 1 RTS PIER
- 2 CIVIC BUILDING PLAZA
- **3** POINT LUMELY PIER
- **4** POINT LUMELY WALK
- 5 SUN DECK AT REFLECTING POOL
- 6 WATERFRONT PARK PLAZA
- 7 TRANSITIONAL PLAZA
- 8 KING STREET PIER

- 9 FITZGERALD SQUARE
- **10** KING STREET UNIT BLOCK
- 11 CITY MARINA / TORPEDO PLAZA
- 12 BOULDER STEPPING STONES
- 13 RTN PIER
- 14 WYTHE STREET PLAZA
- 15 TIDE LOCK

# **MATERIALS - WATERFRONT ROOMS**













### **MATERIALS PRECEDENT – ALEXANDRIA**



### EXPOSED AGREGATE CONCRETE









### **MATERIALS PRECEDENT – ALEXANDRIA**











### **MATERIALS PRECEDENT – ALEXANDRIA**







GRANITE EDGE



## MATERIAL EXAMPLES















### **MATERIAL EXAMPLES - PROMENADE**





- **1** GRANITE SEAT WALL
- 2 LOUNGE CHAIRS
- **3** LOUNGE CHAIRS AT REFLECTING POOL
- 4 ROOFTOP OUTDOOR DINING
- 5 WATERFRONT STEPS
- 6 FLEXIBLE SEATING
- 7 BOULDER STEPS
- 8 PICNIC TABLES

- 9 ADIRONDACK LOUNGE CHAIRS
- 10 STEPPED SEATING AT FOUNTAIN
- 11 PROMENADE CLASSIQUE

**COMMON ELEMENTS - FURNISHINGS** 









### **FURNISHING PRECEDENTS – ALEXANDRIA**









## **FURNISHING PRECEDENTS - PROMENADE**



### **FURNISHING PRECEDENTS - ROOMS**





### SUSTAINABILITY AND ECOLOGICAL SYSTEMS



### SUSTAINABILITY & ECOLOGICAL SYSTEMS



# WASHINGTON CANAL PARK: WASHINGTON, DC







## **LIGHTING - STREETS**



## LIGHTING - PROMENADE



- **1** WOLFE STREET END CATENARY LIGHTING
- 2 D