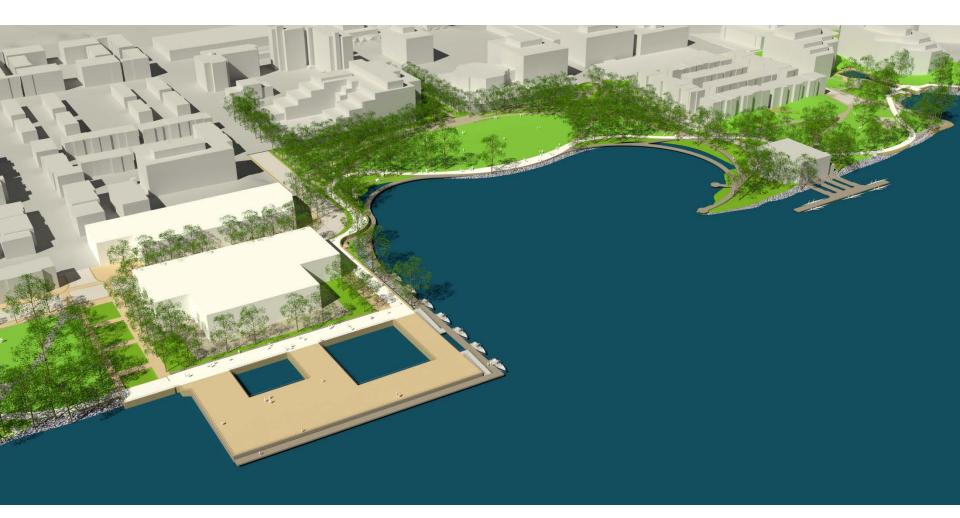

#### **RIVERGATE PARK - PROPOSED**

ORONOCO BAY PARK

- CREATE RAISED BOARDWALK 0
- 2 BOX CAR SPACES
- 3 LARGE SHADE STRUCTURE
- PARK MAINTENANCE BUILDING 4
- **RESTORATION OF "RALPH'S GUTT" DRAINAGE** 6
- PLAY AREA 6
- WYTHE STREET TERMINUS 0
- REGRADE FOR SLOPED LAWN & AMPHITHEATER 8
- 9 CREATE SUCCESSIONAL FOREST
- RESTORED RAIL LINE EXTENSION & PENDLETON 0 PROMENADE
- 0 BOARDWALK RENOVATION AND EXTENSION
- ø SHORELINE NATURALIZATION
- CONSTRUCTED HABITAT ISLANDS B
- **RESTORED LOOKOUT AT UNION & PENDLETON** 14