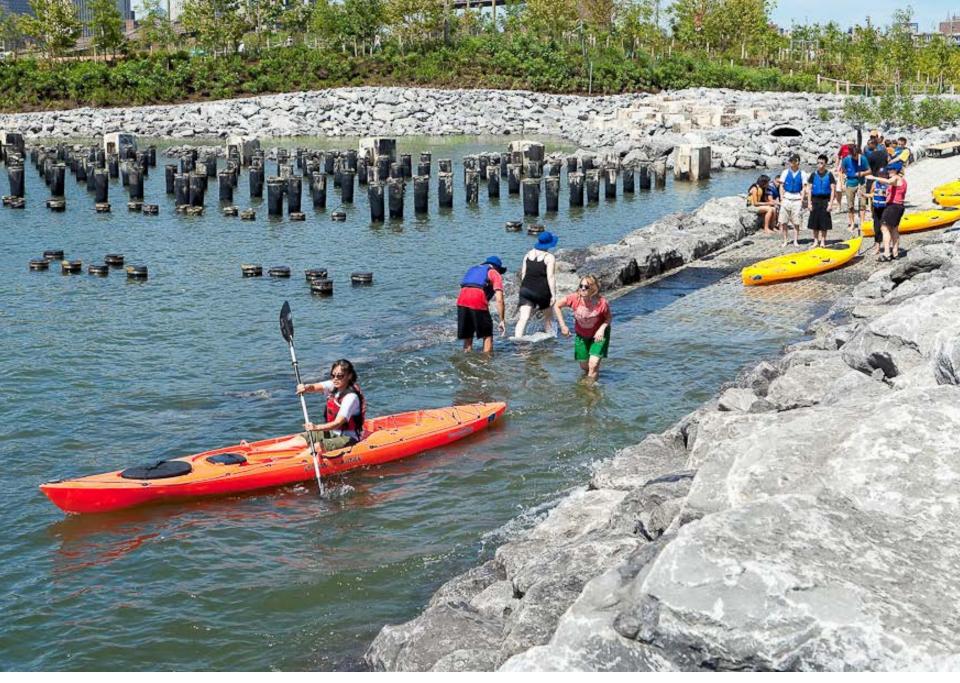

|                       |         |

# DESIGNS OUTSIDE CORE AREA CONCER 1

·

S.

.

12.3

T

×.

×.

es 12

• 5

R

P

NY.

0

=0

5

-

55

2

No.



**GATEWAY NORTH - Canal Center to Rivergate City Park** 

#### SMALL AREA PLAN

- 0 RENOVATE PEDESTRIAN BRIDGE
- SMALL BOAT LOADING AND VIEW PLATFORM
- 0
- 3 ENHANCE LOOKOUT
- 4 REORIENT PATH TO SHORELINE
- 6 GATEWAY FOR ART WALK
- INCREASE PARK SEATING 6
- TIDELOCK BASIN RENOVATION ମ
- IMPROVED SHORELINE 8
- Θ PUBLIC BOAT RAMP

#### **ART & HISTORY PLAN**

- LIGHT INSTALLATIONS
- SCULPTURE FROM ORIGINAL TIDE LOCK STONE B
- GLASSWORK FACTORY INSPIRED SCULPTURE
- DISTINGUISH MT VERNON TRAIL FROM WATER-D FRONT PATH
- INCORPORATE INTERPRETIVE SIGNAGE & ART
- CREATE ADDITIONAL SEATING AREAS



### **GATEWAY NORTH**



# TIDELOCK PARK







## NON-MOTORIZED BOAT LAUNCH



## **STEPS TO THE WATER**



## **MAINTAIN LAWN & SHADE**



# MADISON TO CANAL CENTER







#### **RIVERGATE PARK - EXISTING**

#### **RIVERGATE PARK - PROPOSED**





ORONOCO BAY PARK



- CREATE RAISED BOARDWALK 0
- 2 BOX CAR SPACES
- 3 LARGE SHADE STRUCTURE
- PARK MAINTENANCE BUILDING 4
- **RESTORATION OF "RALPH'S GUTT" DRAINAGE** 6
- PLAY AREA 6
- WYTHE STREET TERMINUS 0
- REGRADE FOR SLOPED LAWN & AMPHITHEATER 8
- 9 CREATE SUCCESSIONAL FOREST
- RESTORED RAIL LINE EXTENSION & PENDLETON 0 PROMENADE
- 0 BOARDWALK RENOVATION AND EXTENSION
- ø SHORELINE NATURALIZATION
- CONSTRUCTED HABITAT ISLANDS B
- **RESTORED LOOKOUT AT UNION & PENDLETON** 14

#### **ART & HISTORY PLAN**

- ART WALL ALONG WYTHE CORRIDOR & MT. VER-NON TRAIL
- GATEWAY SCULPTURE
- INSTAL