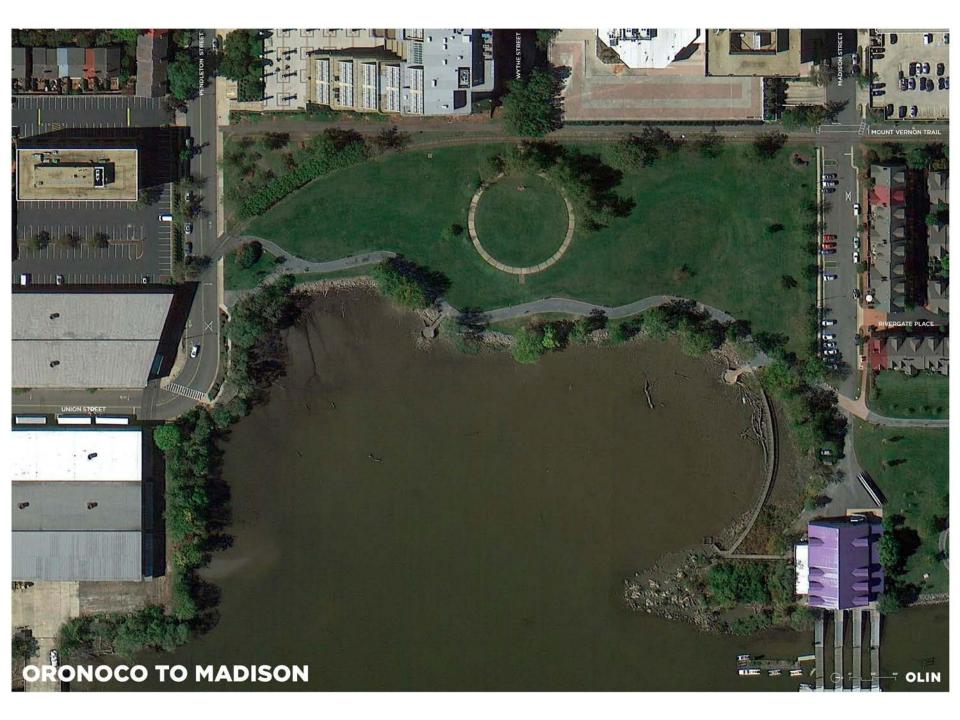

DE STRUCTURE
- PARK MAINTENANCE BUILDING 4
- **RESTORATION OF "RALPH'S GUTT" DRAINAGE** 6
- PLAY AREA 6
- WYTHE STREET TERMINUS 0
- REGRADE FOR SLOPED LAWN & AMPHITHEATER 8
- 9 CREATE SUCCESSIONAL FOREST
- RESTORED RAIL LINE EXTENSION & PENDLETON 0 PROMENADE
- 0 BOARDWALK RENOVATION AND EXTENSION
- ø SHORELINE NATURALIZATION
- CONSTRUCTED HABITAT ISLANDS B
- **RESTORED LOOKOUT AT UNION & PENDLETON** 14

#### **ART & HISTORY PLAN**

- ART WALL ALONG WYTHE CORRIDOR & MT. VER-NON TRAIL
- GATEWAY SCULPTURE
- INSTALL ART THAT CONTRIBUTES TO THE CLEANSING OF WATER
- PLANT TOBACCO & EXPLAIN MEANING OF ORONOCO



at

## **ORONOCO BAY PARK**





## ACCESS THE WATER - ENHANCED SHORELINE PLANTINGS



## **ENHANCE NATURAL SYSTEMS**



#### **RESHAPE SLOPED LAWN**



## **EXISTING OUTDOOR FESTIVAL**



. D BOX CAR THEATER 10 WYTHE STREET GARDENS TO MADISON

0 BOARDWALK

🔞 RALPHS GUTT

6

H 1

ONOCO

**X** 🕕 )

.

O CONTINUOUS WATERFRONT PATH

UNION STREET OVERLOOK

- 10 IMPROVED MT VERNON TRAIL CONNECTION

ROBINSON TERMINAL NORTH DEVELOPMENT

BOARDWALK CONNECTION TO RTN PIER

BOARDWALK CONNECTION TO OVERLOOK

- OPEN LAWN WITH PICNIC TABLES

- SEASONAL STAGE STRUCTURE CHILDRENS PLAY AREA

💿 ORONOCO BAY GREAT LAWN

- MT VERNON TRAIL BICYCLE ROUTE

BLUFF WITH FLEXIBLE SEATING AREAS

80

- MT VERNON TRAIL PEDESTRIAN ROUTE
- MAINTENANCE FACILITY
- ROWING FACILITY

👩 ORONOCO BAY PLAZA

BOARDWALK OVERLOOKS



## **EXISTING LAWN FORM**



**PROPOSED LAWN FORM** 





#### **ORONOCO BAY PARK - EXISTING**





#### **ORONOCO BAY PARK - EXISTING**



#### **ORONOCO BAY PARK - PROPOSED**



#### *