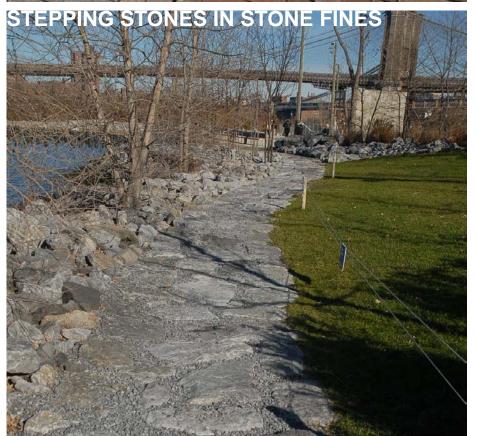

DER STEPS**

#### **PROMENADE AT WORKING WATERFRONT**





#### **PROMENADE AT OVERLOOKS WITH GUARDRAIL**





### **PROMENADE WITH LOWER DECKING**





### **PROMENADE AT GRAND STAIRS**









**MATERIALS - STREETS** 



## **MATERIALS - PROMENADE**



- 1 RTS PIER
- 2 CIVIC BUILDING PLAZA
- **3** POINT LUMELY PIER
- **4** POINT LUMELY WALK
- 5 SUN DECK AT REFLECTING POOL
- 6 WATERFRONT PARK PLAZA
- 7 TRANSITIONAL PLAZA
- 8 KING STREET PIER

- 9 FITZGERALD SQUARE
- **10** KING STREET UNIT BLOCK
- 11 CITY MARINA / TORPEDO PLAZA
- 12 BOULDER STEPPING STONES
- 13 RTN PIER
- 14 WYTHE STREET PLAZA
- 15 TIDE LOCK

# **MATERIALS - WATERFRONT ROOMS**













### **MATERIALS PRECEDENT – ALEXANDRIA**



### EXPOSED AGREGATE CONCRETE









### **MATERIALS PRECEDENT – ALEXANDRIA**











### **MATERIALS PRECEDENT – ALEXANDRIA**







GRANITE EDGE



## MATERIAL EXAMPLES















### **MATERIAL EXAMPLES - PROMENADE**





- **1** GRANITE SEAT WALL
- 2 LOUNGE CHAIRS
- **3** LOUNGE CHAIRS AT REFLECTING POOL
- 4 ROOFTOP OUTDOOR DINING
- 5 WATERFRONT STEPS
- 6 FLEXIBLE SEATING
- 7 BOULDER STEPS
- 8 PICNIC TABLES

- 9 ADIRONDACK LOUNGE CHAIRS
- 10 STEPPED SEATING AT FOUNTAIN
- 11 PROMENADE CLASSIQUE

**COMMON ELEMENTS - FURNISHINGS** 









### **FURNISHING PRECEDENTS – ALEXANDRIA**









## **FURNISHING PRECEDENTS - PROMENADE**



### **FURNISHING PRECEDENTS - ROOMS**





### SUSTAINABILITY AND ECOLOGICAL SYSTEMS



### SUSTAINABILITY & ECOLOGICAL SYSTEMS



# WASHINGTON CANAL PARK: WASHINGTON, DC







## **LIGHTING - STREETS**



## LIGHTING - PROMENADE



-