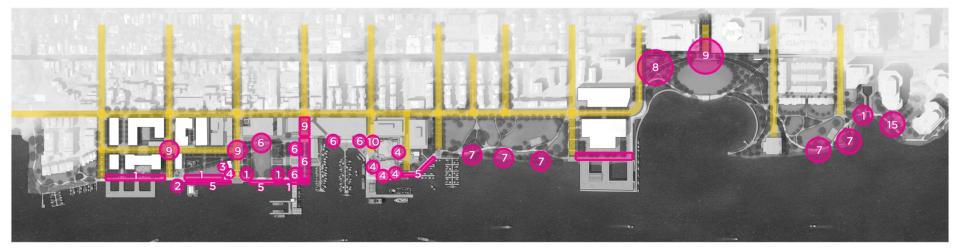

### **DUKE TO KING**

ROBINSON TERMINAL REDEVELOPMENT

DUKE STREET GARDENS

🕕 FIRE BOAT DOCKAGE

POINT LUMLEY WALK

12 SEAPORT FOUNDATION

13 CHILDRENS PLAY GARDEN

S WATERFRONT PROMENADE AND IMPROVED BULKHEAD

BOAT EXHIBITION AREA & FLEXIBLE EVENT SPACE

0 POINT LUMLEY PIER WITH MOVEABLE SEATING

6 DUKE STREET WHARF (FIRE ENGINE TEMPORARY PARKING)

CIVIC BUILDING & SEAPORT FOUNDATION BOAT BUILDING CENTER

1 REALIGNED STRAND WITH IMPROVED PEDESTRIAN EXPERIENCE