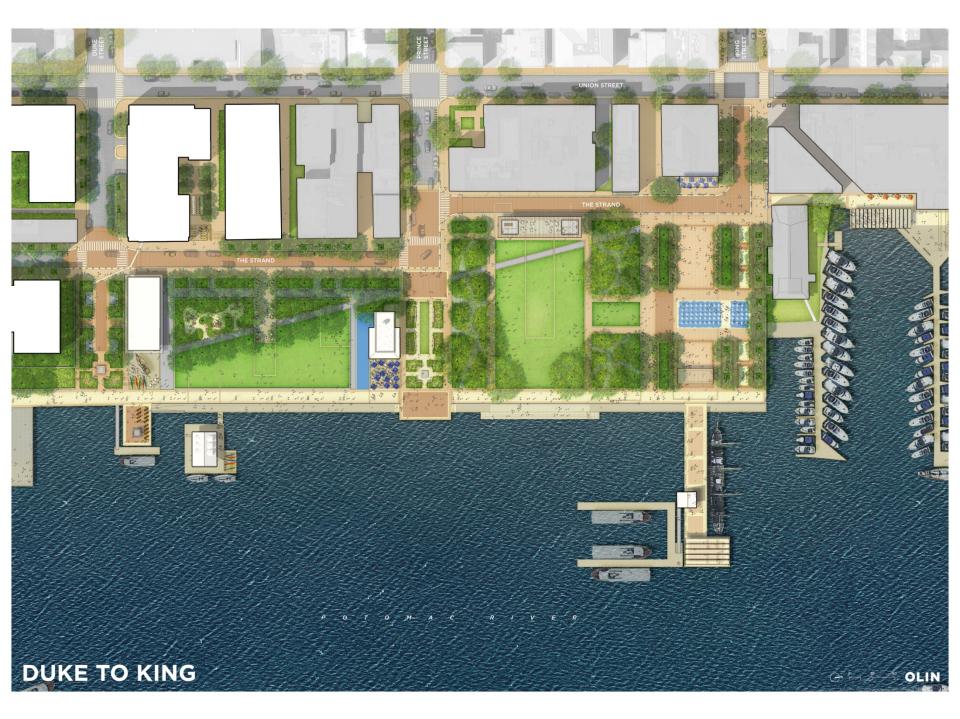

### **DUKE TO KING**

ROBINSON TERMINAL REDEVELOPMENT

DUKE STREET GARDENS

🕕 FIRE BOAT DOCKAGE

POINT LUMLEY WALK

12 SEAPORT FOUNDATION

13 CHILDRENS PLAY GARDEN

S WATERFRONT PROMENADE AND IMPROVED BULKHEAD

BOAT EXHIBITION AREA & FLEXIBLE EVENT SPACE

0 POINT LUMLEY PIER WITH MOVEABLE SEATING

6 DUKE STREET WHARF (FIRE ENGINE TEMPORARY PARKING)

CIVIC BUILDING & SEAPORT FOUNDATION BOAT BUILDING CENTER

1 REALIGNED STRAND WITH IMPROVED PEDESTRIAN EXPERIENCE