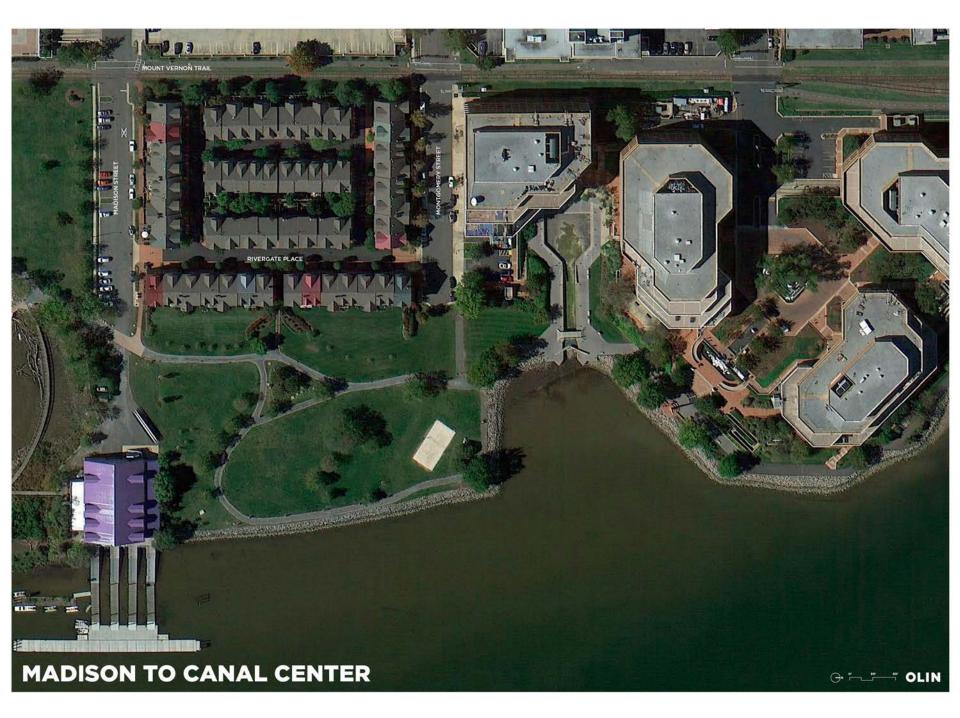

3

T

×.

×.

es 12

• 5

R

P

NY.

0

=0

5

-

55

2

No.



**GATEWAY NORTH - Canal Center to Rivergate City Park** 

#### SMALL AREA PLAN

- 0 RENOVATE PEDESTRIAN BRIDGE
- SMALL BOAT LOADING AND VIEW PLATFORM
- 0
- 3 ENHANCE LOOKOUT
- 4 REORIENT PATH TO SHORELINE
- 6 GATEWAY FOR ART WALK
- INCREASE PARK SEATING 6
- TIDELOCK BASIN RENOVATION ମ
- IMPROVED SHORELINE 8
- Θ PUBLIC BOAT RAMP

#### **ART & HISTORY PLAN**

- LIGHT INSTALLATIONS
- SCULPTURE FROM ORIGINAL TIDE LOCK STONE B
- GLASSWORK FACTORY INSPIRED SCULPTURE
- DISTINGUISH MT VERNON TRAIL FROM WATER-D FRONT PATH
- INCORPORATE INTERPRETIVE SIGNAGE & ART
- CREATE ADDITIONAL SEATING AREAS



### **GATEWAY NORTH**



# TIDELOCK PARK







## NON-MOTORIZED BOAT LAUNCH



## **STEPS TO THE WATER**



## **MAINTAIN LAWN & SHADE**



# MADISON TO CANAL CENTER







#### **RIVERGATE PARK - EXISTING**

#### **RIVERGATE PARK - PROPOSED**





ORONOCO BAY PARK



- CREATE RAISED BOARDWALK 0
- 2 BOX CAR SPACES
- 3 LARGE SHADE STRUCTURE
- PARK MAINTENANCE BUILDING 4
- **RESTORATION OF "RALPH'S GUTT" DRAINAGE** 6
- PLAY AREA 6
- WYTHE STREET TERMINUS 0
- REGRADE FOR SLOPED LAWN & AMPHITHEATER 8
- 9 CREATE SUCCESSIONAL FOREST
- RESTORED RAIL LINE EXTENSION & PENDLETON 0 PROMENADE
- 0 BOARDWALK RENOVATION AND EXTENSION
- ø SHORELINE NATURALIZATION
- CONSTRUCTED HABITAT ISLANDS B
- **RESTORED LOOKOUT AT UNION & PENDLETON** 14

#### **ART & HISTORY PLAN**

- ART WALL ALONG WYTHE CORRIDOR & MT. VER-NON TRAIL
- GATEWAY SCULPTURE
- INSTALL ART THAT CONTRIBUTES TO THE CLEANSING OF WATER
- PLANT TOBACCO & EXPLAIN MEANING OF ORONOCO