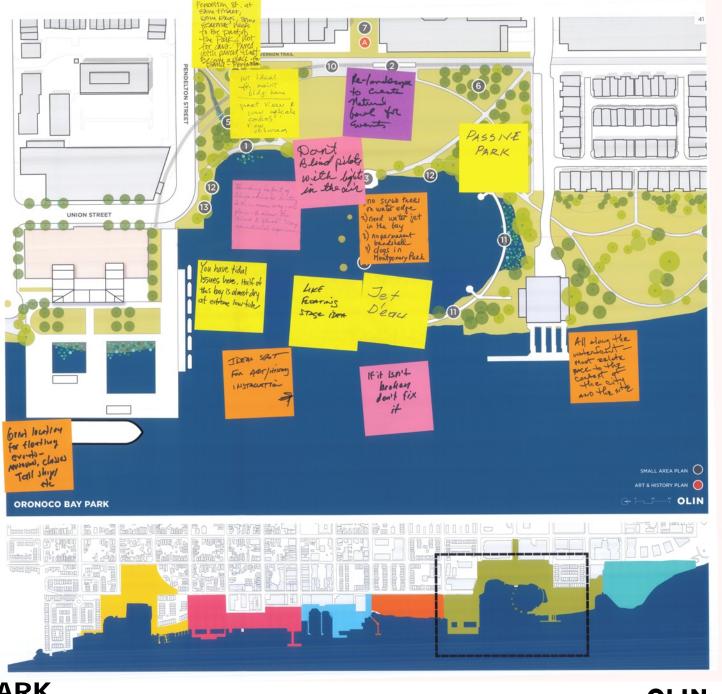

## **ORONOCO BAY PARK**

## ACCESS THE WATER - ENHANCED SHORELINE PLANTINGS

## **ENHANCE NATURAL SYSTEMS**

#### **RESHAPE SLOPED LAWN**

## **EXISTING OUTDOOR FESTIVAL**

. D BOX CAR THEATER 10 WYTHE STREET GARDENS TO MADISON

0 BOARDWALK

🔞 RALPHS GUTT

6

H 1

ONOCO

**X** 🕕 )

.

O CONTINUOUS WATERFRONT PATH

UNION STREET OVERLOOK

- 10 IMPROVED MT VERNON TRAIL CONNECTION

ROBINSON TERMINAL NORTH DEVELOPMENT

BOARDWALK CONNECTION TO RTN PIER

BOARDWALK CONNECTION TO OVERLOOK

- OPEN LAWN WITH PICNIC TABLES

- SEASONAL STAGE STRUCTURE CHILDRENS PLAY AREA

💿 ORONOCO BAY GREAT LAWN

- MT VERNON TRAIL BICYCLE ROUTE

BLUFF WITH FLEXIBLE SEATING AREAS

80

- MT VERNON TRAIL PEDESTRIAN ROUTE
- MAINTENANCE FACILITY
- ROWING FACILITY

👩 ORONOCO BAY PLAZA

BOARDWALK OVERLOOKS