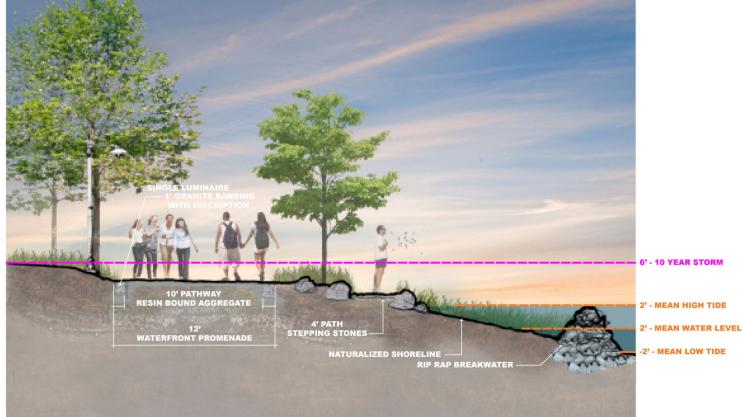

#### **CONTINUOUS PATH WITH MODIFIED RIPRAP**

#### **CONTINUOUS PATH WITH LOWER PATH & NATURALIZED SHORE**