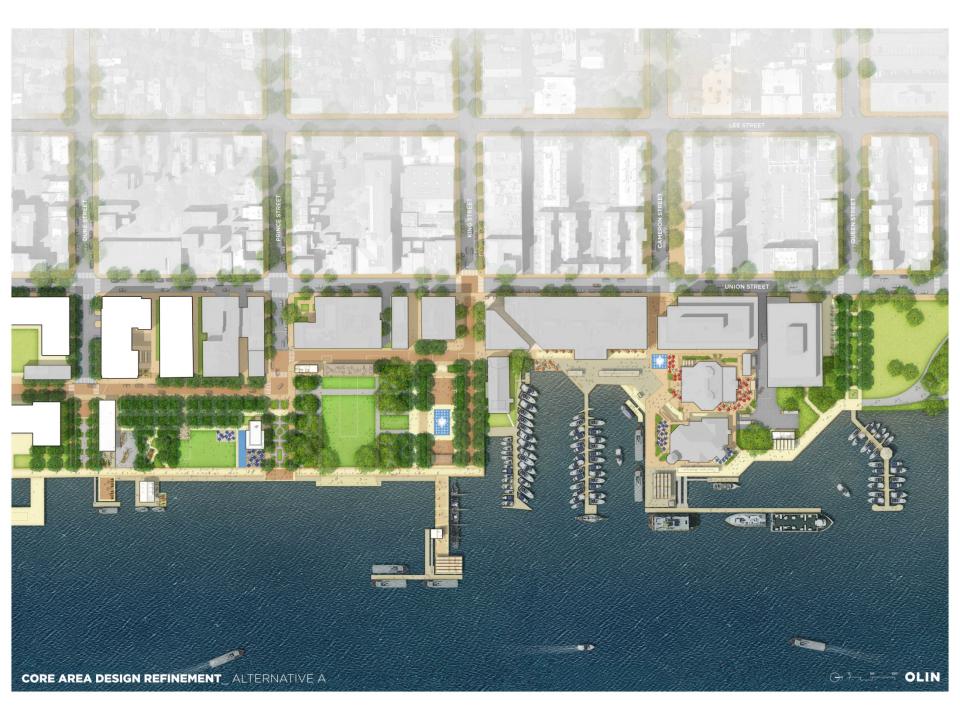

## **PROJECT AREA OVERVIEW**

**URS** City of Alexandria Waterfront Small Area Plan Flood Mitigation

### THINGS THE COMMUNITY GENERALLY LIKED:

- •The diagonal (although there was definitely some support for the finegrained grid)
- •The interactive fountain at Fitzgerald Square
- •The extension of King Street with view of the water
- •Additional green space at Fitzgerald Square and throughout the plan
- •The street-end treatments with open views of water, 18<sup>th</sup> and 19<sup>th</sup> century gardens and art very popular with everyone
- •Plenty of shade
- •Lots of support for the Seaport Foundation
- •Kayaks and canoe or other non-motorized boat rentals
- •The implementation of the art and history plan
- •Several comments that it is the right scale, good fit for Alexandria

### THINGS THE COMMUNITY EXPRESSED CONCERN ABOUT:

- •Bringing the water up to the foot of King in Alternative B
- •Skating rink some said does not fit with historic ambiance of Alexandria
- •Technical details of flood mitigation
- •Costs, funding, governance
- Parking
- •What goes in the civic building
- •Gazebo at Torpedo Factory don't be too quick to tear it down, look at repurposing and updating the design