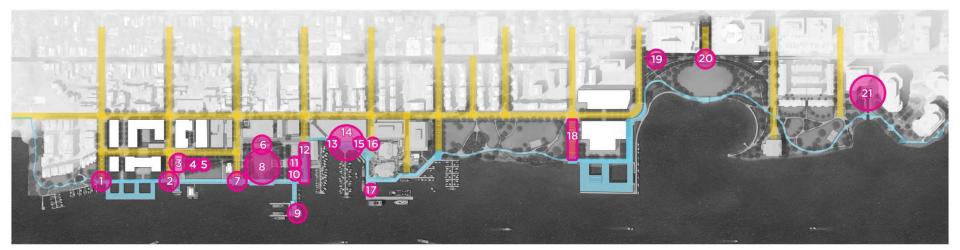

## LIGHTING - PROMENADE

- **1** WOLFE STREET END CATENARY LIGHTING
- 2 DUKE STREET END CATENARY LIGHTING
- **3** CIVIC BUILDING LIGHTING
- **4** PLAY AREA WHIMSICAL BOLLARD LIGHTS
- 5 WOOD DECK CATENARY LIGHTING
- 6 TRELLIS UPLIGHTING
- **7** PRINCE STREET END CATENARY LIGHTING
- 8 WATERFRONT PARK MOONLIGHTING

9 SHADE STRUCTURE LIGHTING

**13** SHADE STRUCTURE LIGHTING

**14 TORPEDO FACTORY LIGHTING** 

**15 SHADE STRUCTURE LIGHTING** 

**16 GAZEBO FOUNTAIN LIGHTING** 

**10** TRELLIS UPLIGHTING

11 FOUNTAIN LIGHTING 12 TREE LIGHTING

- 17 SHADE STRUCTURE LIGHTING
  - 18 ORONOCO STREET END CATENARY LIGHTING
  - **19** BOX CAR THEATER
  - 20 WYTHE STREET PLAZA LIGHTING
  - 21 TIDE LOCK LIGHTING

LIGHTING - WATERFRONT ROOMS