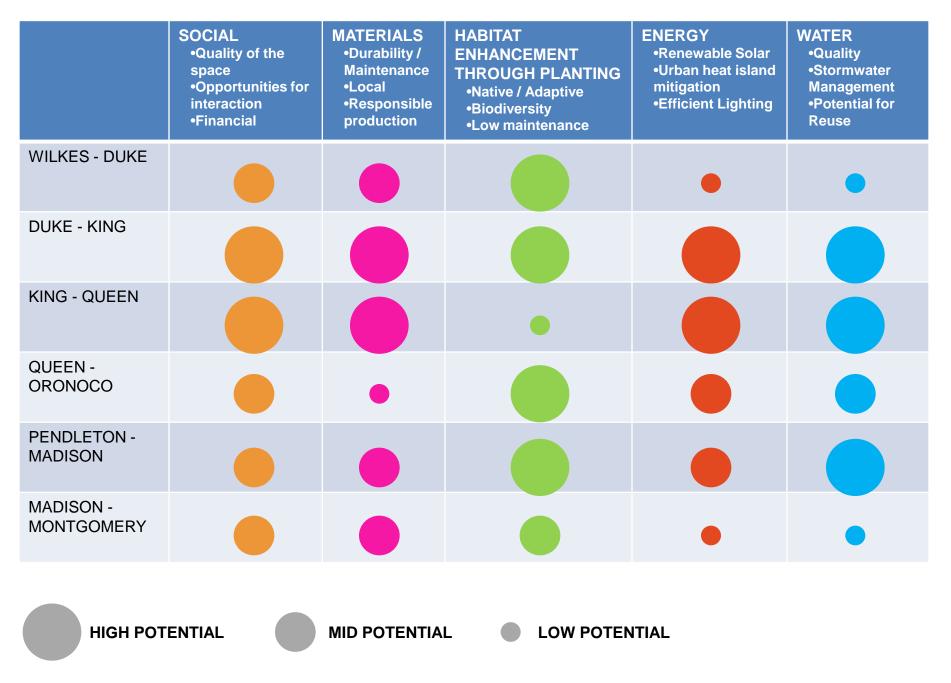

### SUSTAINABILITY AND ECOLOGICAL SYSTEMS

### SUSTAINABILITY & ECOLOGICAL SYSTEMS