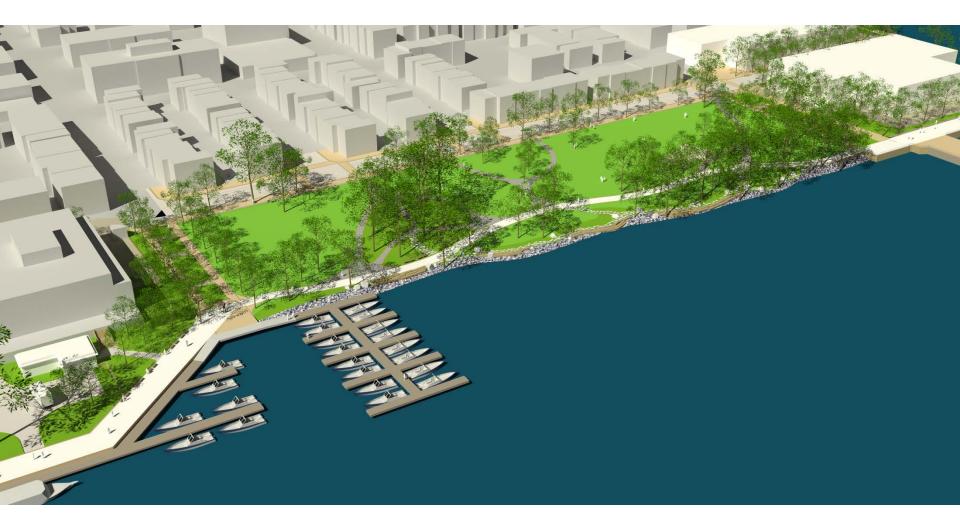

## **ORONOCO BAY PARK**

.

O CONTINUOUS WATERFRONT PATH

UNION STREET OVERLOOK

- 10 IMPROVED MT VERNON TRAIL CONNECTION

ROBINSON TERMINAL NORTH DEVELOPMENT

BOARDWALK CONNECTION TO RTN PIER

BOARDWALK CONNECTION TO OVERLOOK

- OPEN LAWN WITH PICNIC TABLES

- SEASONAL STAGE STRUCTURE CHILDRENS PLAY AREA

💿 ORONOCO BAY GREAT LAWN

- MT VERNON TRAIL BICYCLE ROUTE

BLUFF WITH FLEXIBLE SEATING AREAS

80

- MT VERNON TRAIL PEDESTRIAN ROUTE
- MAINTENANCE FACILITY
- ROWING FACILITY