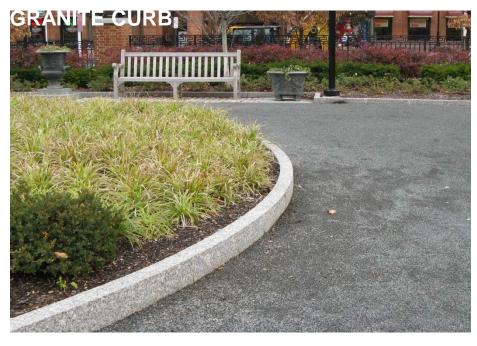

ERFRONT**





#### **PROMENADE AT OVERLOOKS WITH GUARDRAIL**





### **PROMENADE WITH LOWER DECKING**





### **PROMENADE AT GRAND STAIRS**









**MATERIALS - STREETS** 



## **MATERIALS - PROMENADE**



- 1 RTS PIER
- 2 CIVIC BUILDING PLAZA
- **3** POINT LUMELY PIER
- **4** POINT LUMELY WALK
- 5 SUN DECK AT REFLECTING POOL
- 6 WATERFRONT PARK PLAZA
- 7 TRANSITIONAL PLAZA
- 8 KING STREET PIER

- 9 FITZGERALD SQUARE
- **10** KING STREET UNIT BLOCK
- 11 CITY MARINA / TORPEDO PLAZA
- 12 BOULDER STEPPING STONES
- 13 RTN PIER
- 14 WYTHE STREET PLAZA
- 15 TIDE LOCK

# **MATERIALS - WATERFRONT ROOMS**













### **MATERIALS PRECEDENT – ALEXANDRIA**



### EXPOSED AGREGATE CONCRETE









### **MATERIALS PRECEDENT – ALEXANDRIA**











### **MATERIALS PRECEDENT – ALEXANDRIA**







GRANITE EDGE



## MATERIAL EXAMPLES















### **MATERIAL EXAMPLES - PROMENADE**





- **1** GRANITE SEAT WALL
- 2 LOUNGE CHAIRS
- **3** LOUNGE CHAIRS AT REFLECTING POOL
- 4 ROOFTOP OUTDOOR DINING
- 5 WATERFRONT STEPS
- 6 FLEXIBLE SEATING
- 7 BOULDER STEPS
- 8 PICNIC TABLES

- 9 ADIRONDACK LOUNGE CHAIRS
- 10 STEPPED SEATING AT FOUNTAIN
- 11 PROMENADE CLASSIQUE

**COMMON ELEMENTS - FURNISHINGS** 









### **FURNISHING PRECEDENTS – ALEXANDRIA**









## **FURNISHING PRECEDENTS - PROMENADE**



### **FURNISHING PRECEDENTS - ROOMS**





### SUSTAINABILITY AND ECOLOGICAL SYSTEMS



### SUSTAINABILITY & ECOLOGICAL SYSTEMS



# WASHINGTON CANAL PARK: WASHINGTON, DC







## **LIGHTING - STREETS**



## LIGHTING - PROMENADE



- **1** WOLFE STREET END CATENARY LIGHTING
- 2