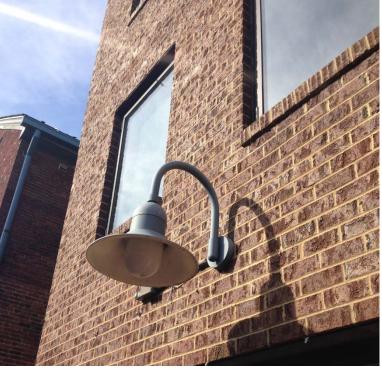

*LIGHTING - STREETS**



## LIGHTING - PROMENADE



- **1** WOLFE STREET END CATENARY LIGHTING
- 2 DUKE STREET END CATENARY LIGHTING
- **3** CIVIC BUILDING LIGHTING
- **4** PLAY AREA WHIMSICAL BOLLARD LIGHTS
- 5 WOOD DECK CATENARY LIGHTING
- 6 TRELLIS UPLIGHTING
- **7** PRINCE STREET END CATENARY LIGHTING
- 8 WATERFRONT PARK MOONLIGHTING

9 SHADE STRUCTURE LIGHTING

**13** SHADE STRUCTURE LIGHTING

**14 TORPEDO FACTORY LIGHTING** 

**15 SHADE STRUCTURE LIGHTING** 

**16 GAZEBO FOUNTAIN LIGHTING** 

**10** TRELLIS UPLIGHTING

11 FOUNTAIN LIGHTING 12 TREE LIGHTING

- 17 SHADE STRUCTURE LIGHTING
  - 18 ORONOCO STREET END CATENARY LIGHTING
  - **19** BOX CAR THEATER
  - 20 WYTHE STREET PLAZA LIGHTING
  - 21 TIDE LOCK LIGHTING

LIGHTING - WATERFRONT ROOMS



## WATERFRONT LIGHTING CONCEPT















## **LIGHTING PRECEDENTS - OLD TOWN**





# LIGHTING EXAMPLES - PROMENADE



















## LIGHTING PRECEDENTS - WATERFRONT ROOMS

OLIN