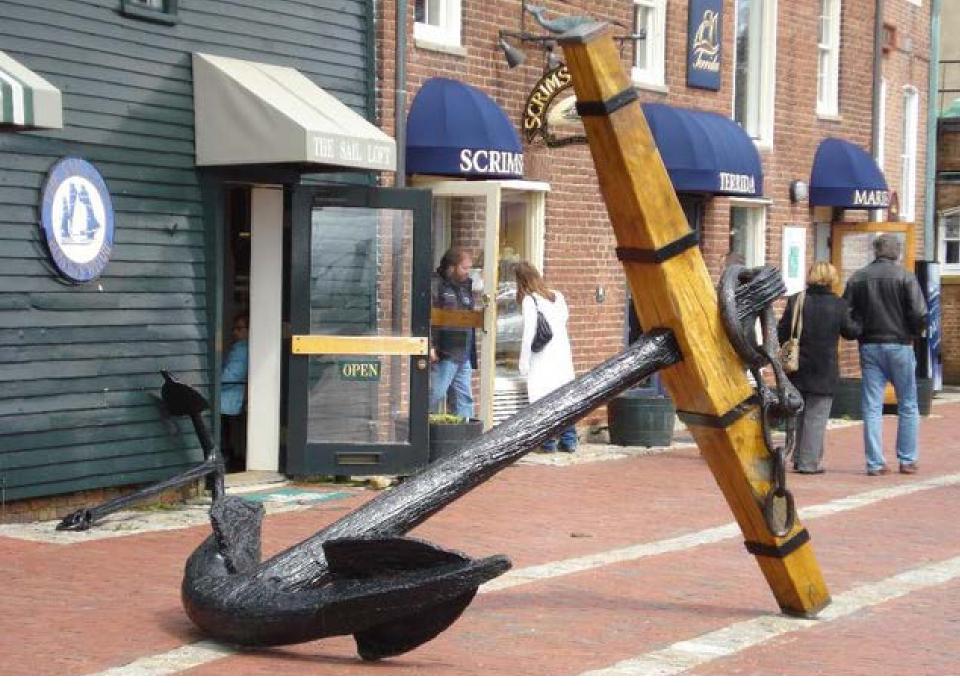

OOCKMASTER BUILDING

6

UNION STREET

1. . .

- IMPROVED BULKHEAD & COMMERCIAL PIER
- CONTINUOUS WATERFRONT PROMENADE
- PRESERVE SPECIMEN ASH TREE

TOP OF

- IMPROVED THOMPSONS ALLEY SERVICE COURT
- PEDESTRIAN BRIDGE & CHARTHOUSE TERRACE
- B PUMP HOUSE
- QUEEN STREET GARDENS
- EXISTING ANCHOR