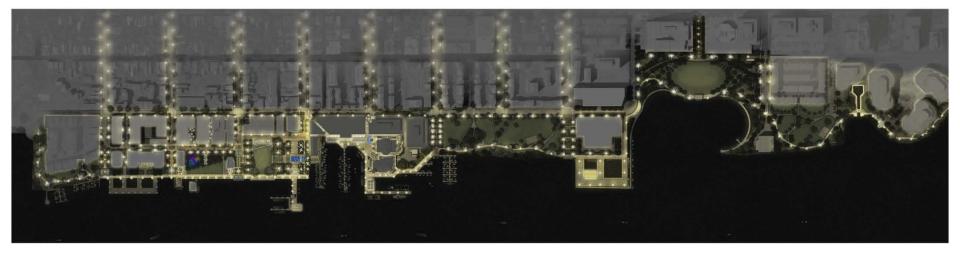

CANAL PARK: WASHINGTON, DC







## **LIGHTING - STREETS**



## LIGHTING - PROMENADE



- **1** WOLFE STREET END CATENARY LIGHTING
- 2 DUKE STREET END CATENARY LIGHTING
- **3** CIVIC BUILDING LIGHTING
- **4** PLAY AREA WHIMSICAL BOLLARD LIGHTS
- 5 WOOD DECK CATENARY LIGHTING
- 6 TRELLIS UPLIGHTING
- **7** PRINCE STREET END CATENARY LIGHTING
- 8 WATERFRONT PARK MOONLIGHTING

9 SHADE STRUCTURE LIGHTING

**13** SHADE STRUCTURE LIGHTING

**14 TORPEDO FACTORY LIGHTING** 

**15 SHADE STRUCTURE LIGHTING** 

**16 GAZEBO FOUNTAIN LIGHTING** 

**10** TRELLIS UPLIGHTING

11 FOUNTAIN LIGHTING 12 TREE LIGHTING

- 17 SHADE STRUCTURE LIGHTING
  - 18 ORONOCO STREET END CATENARY LIGHTING
  - **19** BOX CAR THEATER
  - 20 WYTHE STREET PLAZA LIGHTING
  - 21 TIDE LOCK LIGHTING

LIGHTING - WATERFRONT ROOMS



## WATERFRONT LIGHTING CONCEPT















## **LIGHTING PRECEDENTS - OLD TOWN**





# LIGHTING EXAMPLES - PROMENADE



















## LIGHTING PRECEDENTS - WATERFRONT ROOMS

OLIN