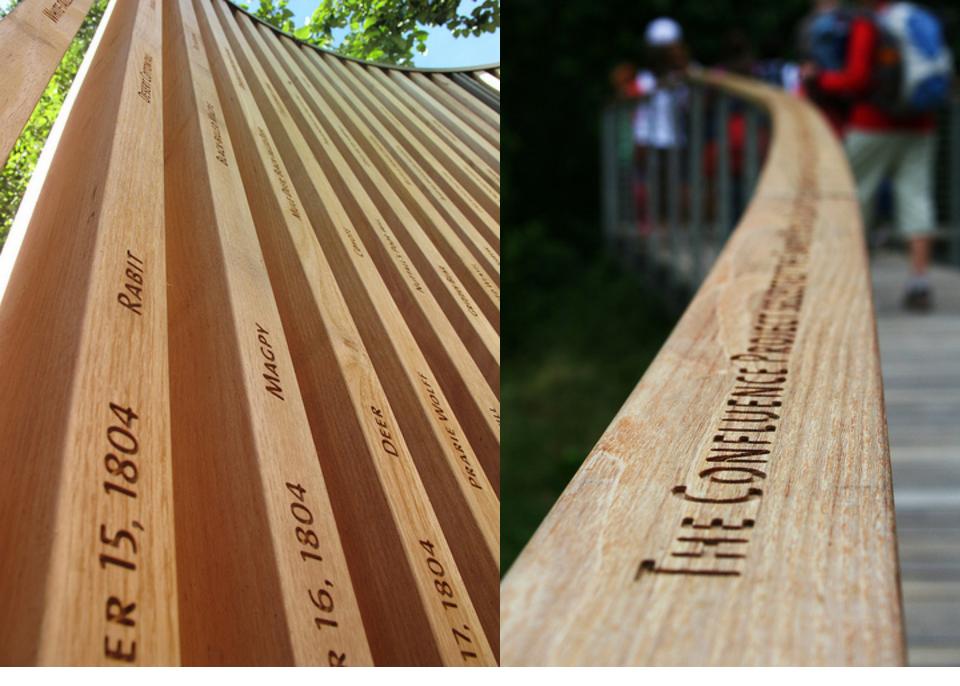

#### **ART & HISTORY PLAN**

- LIGHT INSTALLATIONS
- SCULPTURE FROM ORIGINAL TIDE LOCK STONE B
- GLASSWORK FACTORY INSPIRED SCULPTURE
- DISTINGUISH MT VERNON TRAIL FROM WATER-D FRONT PATH
- INCORPORATE INTERPRETIVE SIGNAGE & ART
- CREATE ADDITIONAL SEATING AREAS

#### **ART & HISTORY PLAN**

- ART WALL ALONG WYTHE CORRIDOR & MT. VER-NON TRAIL
- GATEWAY SCULPTURE
- INSTALL ART THAT CONTRIBUTES TO THE CLEANSING OF WATER
- PLANT TOBACCO & EXPLAIN MEANING OF ORONOCO