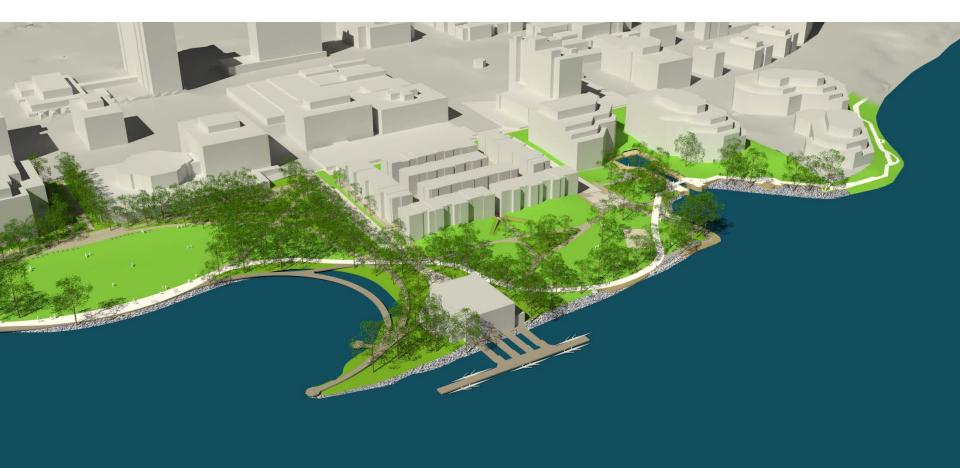

#### **RIVERGATE PARK - EXISTING**

#### **RIVERGATE PARK - PROPOSED**

ORONOCO BAY PARK

- CREATE RAISED BOARDWALK 0
- 2 BOX CAR SPACES
- 3 LARGE SHADE STRUCTURE
- PARK MAINTENANCE BUILDING 4
- **RESTORATION OF "RALPH'S GUTT" DRAINAGE** 6
- PLAY AREA 6
- WYTHE STREET TERMINUS 0
- REGRADE FOR SLOPED LAWN & AMPHITHEATER 8
- 9 CREATE SUCCESSIONAL FOREST
- RESTORED RAIL LINE EXTENSION & PENDLETON 0 PROMENADE
- 0 BOARDWALK RENOVATION AND EXTENSION
- ø SHORELINE NATURALIZATION
- CONSTRUCTED HABITAT ISLANDS B
- **RESTORED LOOKOUT AT UNION & PENDLETON** 14

## **ORONOCO BAY PARK**