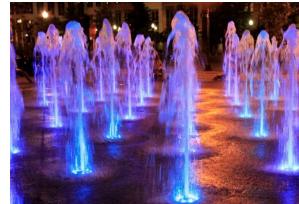

## LIGHTING - PROMENADE

- **1** WOLFE STREET END CATENARY LIGHTING
- 2 DUKE STREET END CATENARY LIGHTING
- **3** CIVIC BUILDING LIGHTING
- **4** PLAY AREA WHIMSICAL BOLLARD LIGHTS
- 5 WOOD DECK CATENARY LIGHTING
- 6 TRELLIS UPLIGHTING
- **7** PRINCE STREET END CATENARY LIGHTING
- 8 WATERFRONT PARK MOONLIGHTING

9 SHADE STRUCTURE LIGHTING

**13** SHADE STRUCTURE LIGHTING

**14 TORPEDO FACTORY LIGHTING** 

**15 SHADE STRUCTURE LIGHTING** 

**16 GAZEBO FOUNTAIN LIGHTING** 

**10** TRELLIS UPLIGHTING

11 FOUNTAIN LIGHTING 12 TREE LIGHTING