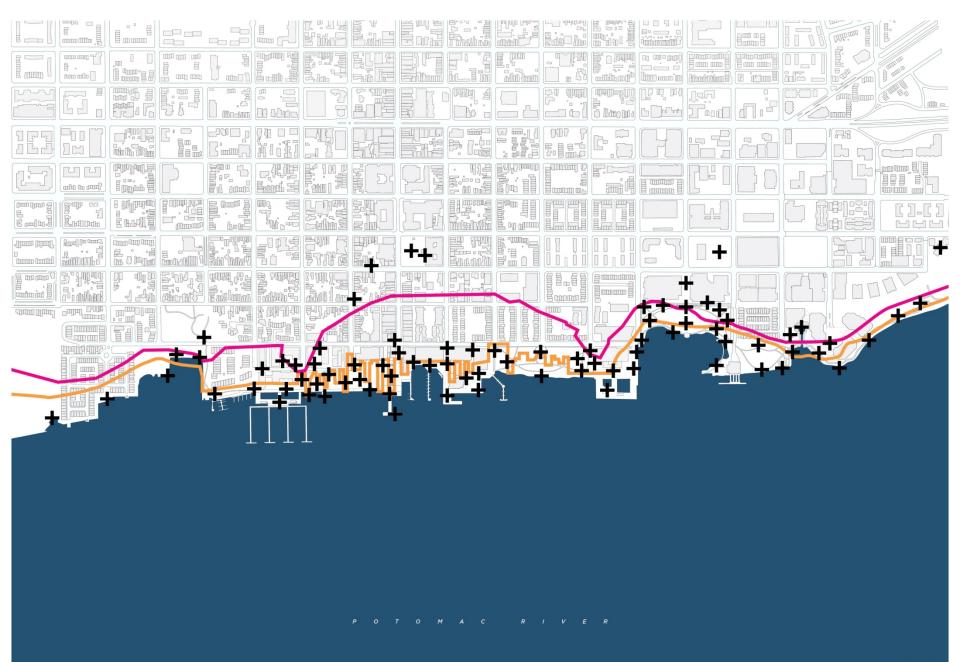

## **PROJECT AREA OVERVIEW**

**URS** City of Alexandria Waterfront Small Area Plan Flood Mitigation