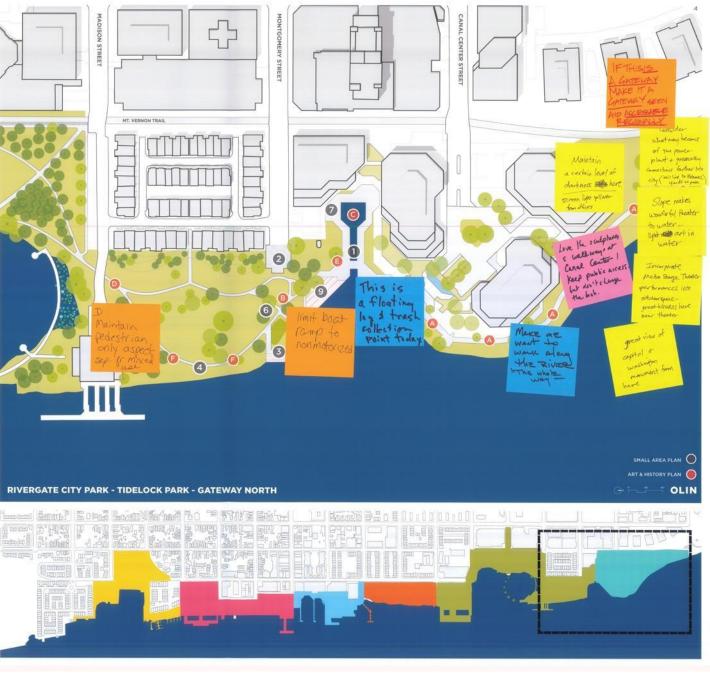

#### SMALL AREA PLAN

- 0 RENOVATE PEDESTRIAN BRIDGE
- SMALL BOAT LOADING AND VIEW PLATFORM
- 0
- 3 ENHANCE LOOKOUT
- 4 REORIENT PATH TO SHORELINE
- 6 GATEWAY FOR ART WALK
- INCREASE PARK SEATING 6
- TIDELOCK BASIN RENOVATION ମ
- IMPROVED SHORELINE 8
- Θ PUBLIC BOAT RAMP

#### **ART & HISTORY PLAN**

- LIGHT INSTALLATIONS
- SCULPTURE FROM ORIGINAL TIDE LOCK STONE B
- GLASSWORK FACTORY INSPIRED SCULPTURE
- DISTINGUISH MT VERNON TRAIL FROM WATER-D FRONT PATH
- INCORPORATE INTERPRETIVE SIGNAGE & ART
- CREATE ADDITIONAL SEATING AREAS

### **GATEWAY NORTH**