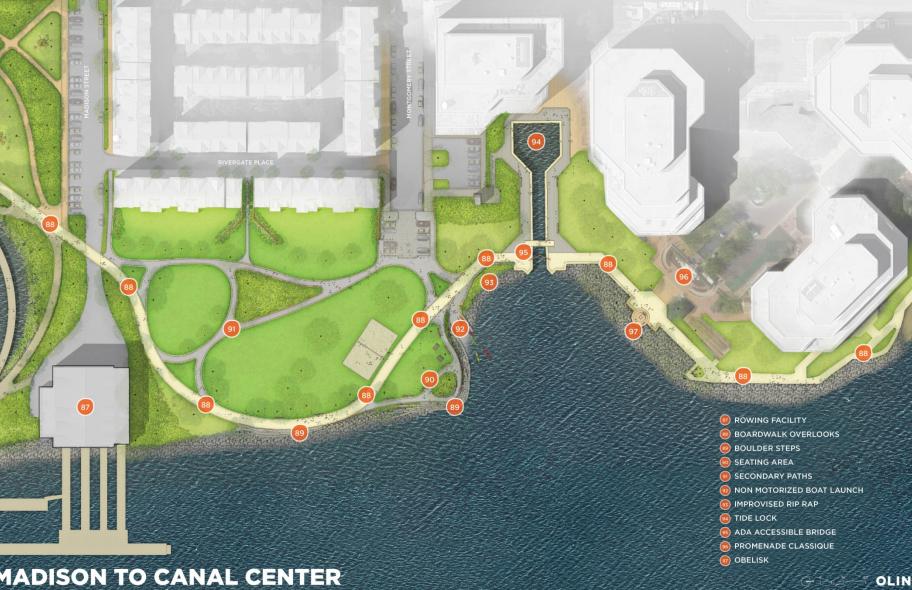

#### SMALL AREA PLAN

- 0 RENOVATE PEDESTRIAN BRIDGE
- SMALL BOAT LOADING AND VIEW PLATFORM
- 0
- 3 ENHANCE LOOKOUT
- 4 REORIENT PATH TO SHORELINE
- 6 GATEWAY FOR ART WALK
- INCREASE PARK SEATING 6
- TIDELOCK BASIN RENOVATION ମ
- IMPROVED SHORELINE 8
- Θ PUBLIC BOAT RAMP

#### **ART & HISTORY PLAN**

- LIGHT INSTALLATIONS
- SCULPTURE FROM ORIGINAL TIDE LOCK STONE B
- GLASSWORK FACTORY INSPIRED SCULPTURE
- DISTINGUISH MT VERNON TRAIL FROM WATER-D FRONT PATH
- INCORPORATE INTERPRETIVE SIGNAGE & ART
- CREATE ADDITIONAL SEATING AREAS