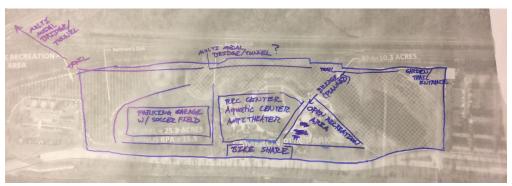

### April 27, 2017 at 7 p.m. - RPCA Operations Building

- Need more aquatic centers in Alexandria since Chinquapin is not being expanded swimming is one of the few totally inclusive activities that can be enjoyed by all generations
- Indoor fields were suggested by some
- Other attendees felt that there are enough sports field venues in the city
- Aquatic Center Plan option received the most community support, followed by keeping the water park with limited changes, then keeping the water park with major changes.
- For the exercise that involved purchasing park elements, the lower cost elements received significantly more "purchases" (between 5 and 17) such as walking paths, improved maintenance, improved vegetation maintenance, picnic pavilions, etc. Large ticket items such as parking deck and a rec center received minimal votes. Aquatic center the most expensive option, received 5 votes.
- Alexandria Soccer provided a summer/winter plan for the future park
- Community member from Townes at Cameron Parke sketched their own concept.

Community Member ideas for Cameron Run Park

Alexandria Soccer's proposed improvements to Cameron Run Park Warm Season Use

Alexandria Soccer's proposed improvements to Cameron Run Park Winter Season Use