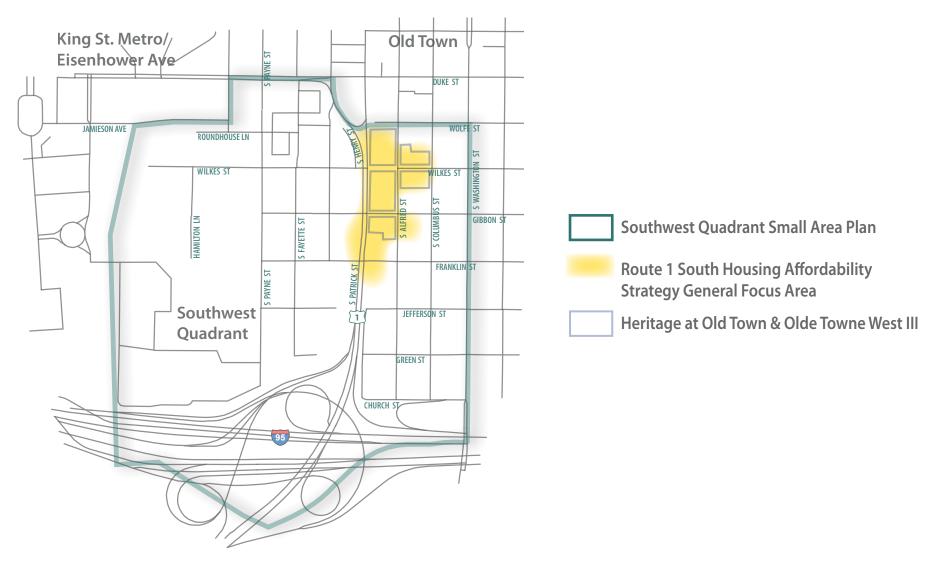

# **FOCUS AREA**

Note: Focus area boundary is general in nature and not intended to indicate redevelopment sites