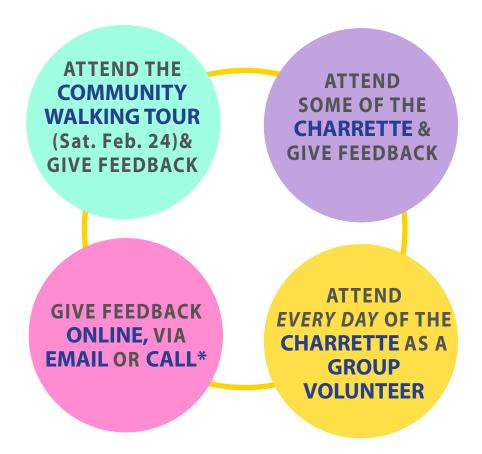

# MANY WAYS TO BE INVOLVED

YOUR FEEDBACK
IS VALUABLE!

PROVIDE IT
WHENEVER
& HOWEVER
IT'S CONVENIENT
FOR YOU.

- \* Remote participation instructions available on the project website (http://www.Alexandriava.gov/Planning)
- \* Ashley Labadie for questions and comments: ashley.labadie@alexandriava.gov or 703-746-3801