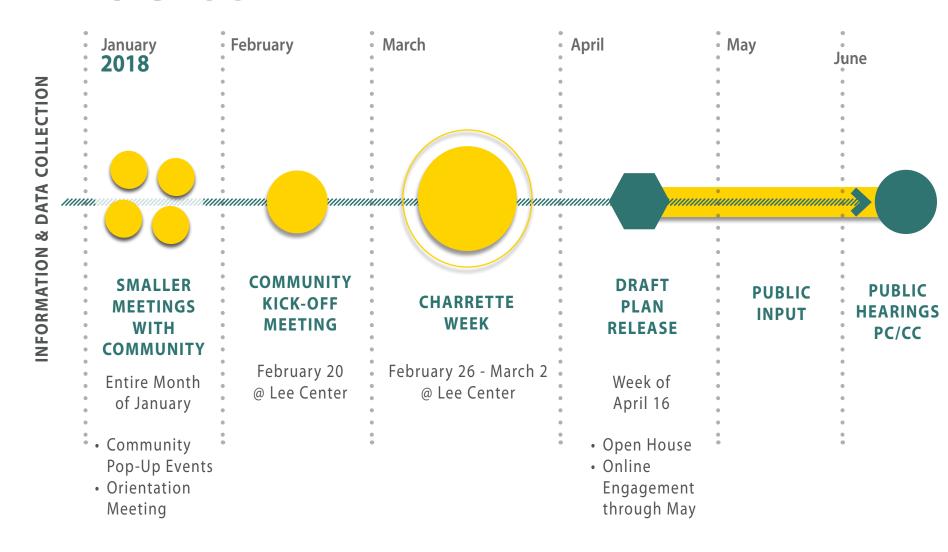

# **PROCESS**

# **CHARRETTE WEEK**

|                                                                                                                                                                                                                                                                                                                                                                                                                                                                                                                                                                                                                                                                                                                                                                                                             | Pre-Charrette<br>Saturday, Feb 24 | Day 1<br>Monday, Feb 26                            | Day 2<br>Tuesday, Feb 27                             | Day 3<br>Wednesday Feb 28                               | Day 4<br>Thursday, Mar 1       | Day 5<br>Friday, Mar 2                                           |
|-------------------------------------------------------------------------------------------------------------------------------------------------------------------------------------------------------------------------------------------------------------------------------------------------------------------------------------------------------------------------------------------------------------------------------------------------------------------------------------------------------------------------------------------------------------------------------------------------------------------------------------------------------------------------------------------------------------------------------------------------------------------------------------------------------------|-----------------------------------|----------------------------------------------------|------------------------------------------------------|---------------------------------------------------------|--------------------------------|------------------------------------------------------------------|
| 7:30 AM                                                                                                                                                                                                                                                                                                                                                                                                                                                                                                                                                                                                                                                                                                                                                                                                     | Li cu                             | Light Breakfast                                    | Light Breakfast                                      | Light Breakfast                                         | Light Breakfast                | Light Breakfast                                                  |
| 8:00 AM<br>9:00 AM                                                                                                                                                                                                                                                                                                                                                                                                                                                                                                                                                                                                                                                                                                                                                                                          |                                   | Core Team Meeting (Plan Objectives/Group Exercise) | Core Team Meeting (Plan Strategies+ Options)         | Core Team Meeting (Plan Recommendations)                | Core Team Meeting (Refinement) | Core Team Meeting                                                |
| 10:00 AM<br>11:00 AM                                                                                                                                                                                                                                                                                                                                                                                                                                                                                                                                                                                                                                                                                                                                                                                        | Community<br>Walking Tour         | Framework Development Technical Meetings           | Strategies + Options Development  Technical Meetings | Plan Recommendations Technical Meetings                 | Plan<br>Development            | Production                                                       |
| 12:00 PM                                                                                                                                                                                                                                                                                                                                                                                                                                                                                                                                                                                                                                                                                                                                                                                                    |                                   | Break                                              | Break                                                | Break                                                   | Break                          | Break                                                            |
| 1:00 PM<br>2:00 PM<br>3:00 PM                                                                                                                                                                                                                                                                                                                                                                                                                                                                                                                                                                                                                                                                                                                                                                               |                                   | Framework<br>Development                           | Strategies + Options<br>Development                  | Plan<br>Recommendations                                 | Plan<br>Development            | Production                                                       |
| 4:00 PM<br>5:00 PM                                                                                                                                                                                                                                                                                                                                                                                                                                                                                                                                                                                                                                                                                                                                                                                          |                                   | Meeting<br>Preparation                             |                                                      | Meeting<br>Preparation                                  |                                | Meeting Preparation                                              |
| 6:00 PM<br>7:00 PM<br>8:00 PM                                                                                                                                                                                                                                                                                                                                                                                                                                                                                                                                                                                                                                                                                                                                                                               |                                   | Light Dinner*  Public Meeting #1*                  | Strategies + Options Development  Open House LIVE    | Light Dinner*  Public Meeting #2* Draft Recommendations |                                | Light Dinner*  Public Meeting #3*  Draft Plan +  Recommendations |
| 9:00 PM                                                                                                                                                                                                                                                                                                                                                                                                                                                                                                                                                                                                                                                                                                                                                                                                     |                                   | Closed                                             | Closed                                               | Closed                                                  | Closed                         | Closed                                                           |
| Lee Center 1108 Jefferson St, Alexandria, VA Updated 02/06/2018  Community Event Technical Meetings Technical Meetings  Community Event Technical Meetings  The public is welcome to walk in at anytime during the characteristic will be provided. The public is welcome to walk in at anytime during the characteristic will be available.  * Child care and language interpretation will be provided. The public is welcome to walk in at anytime during the characteristic will be available.  * Child care and language interpretation will be provided. The public is welcome to walk in at anytime during the characteristic will be available.  * Child care and language interpretation will be provided. The public is welcome to walk in at anytime during the characteristic will be available. |                                   |                                                    |                                                      |                                                         |                                | me during the charrette.                                         |

# **CHARRETTE WEEK**