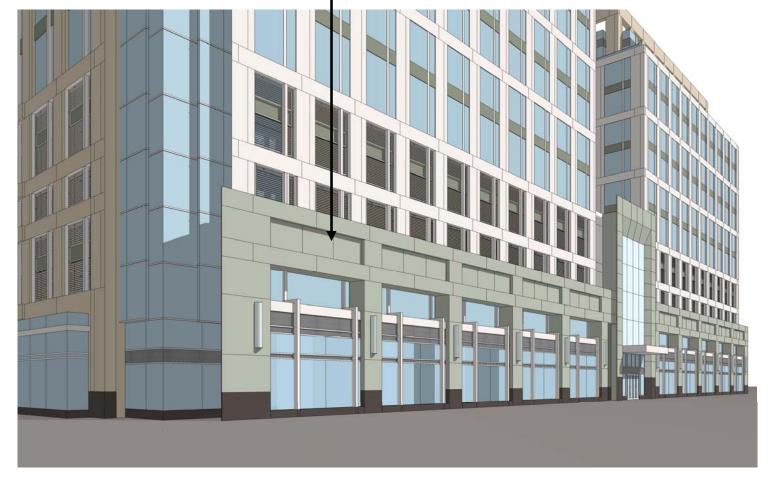

#### 1. Storefront Precast Concrete Wall

2" Recessed Panel at Each Bay

May 21, 2015

Proposed Refinement