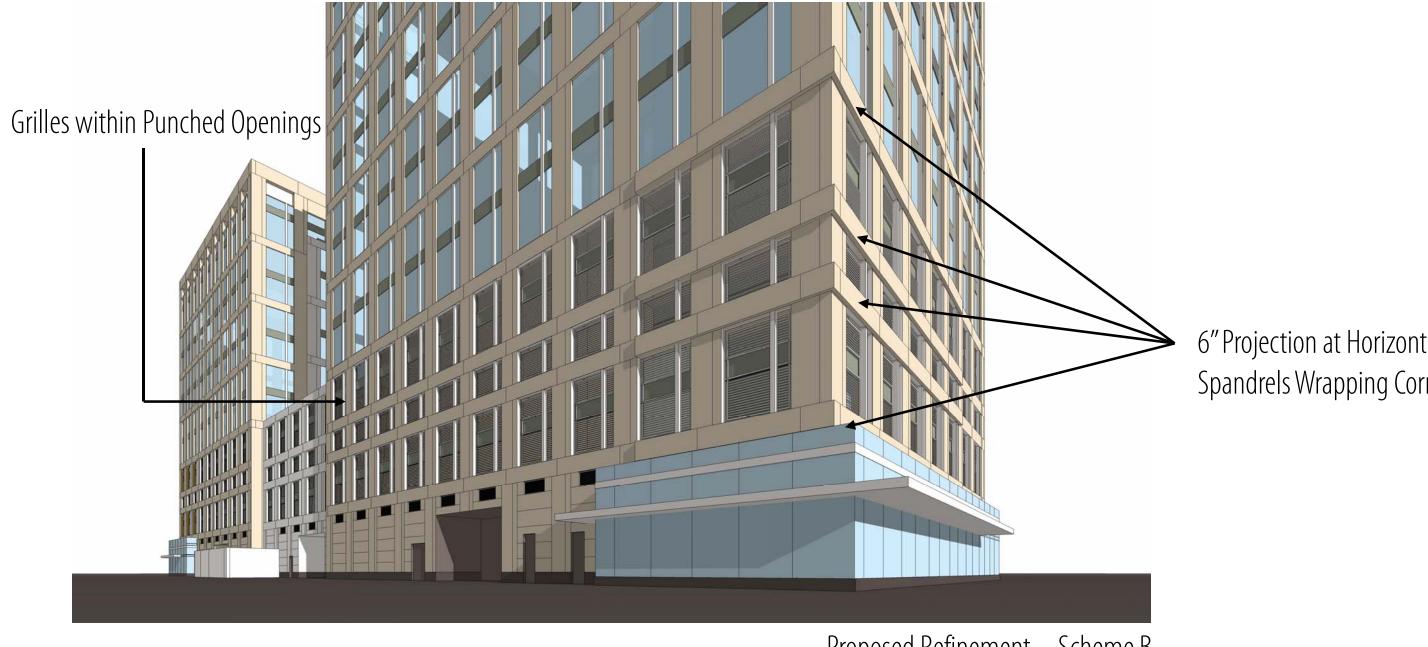

# 5. Garage Levels West Façade Grilles

6" Projection at Horizontal Spandrels Wrapping Corner

Proposed Refinement — Scheme A

# 5. Garage Levels West Façade Grilles

6" Projection at Horizontal Spandrels Wrapping Corner

Proposed Refinement — Scheme B