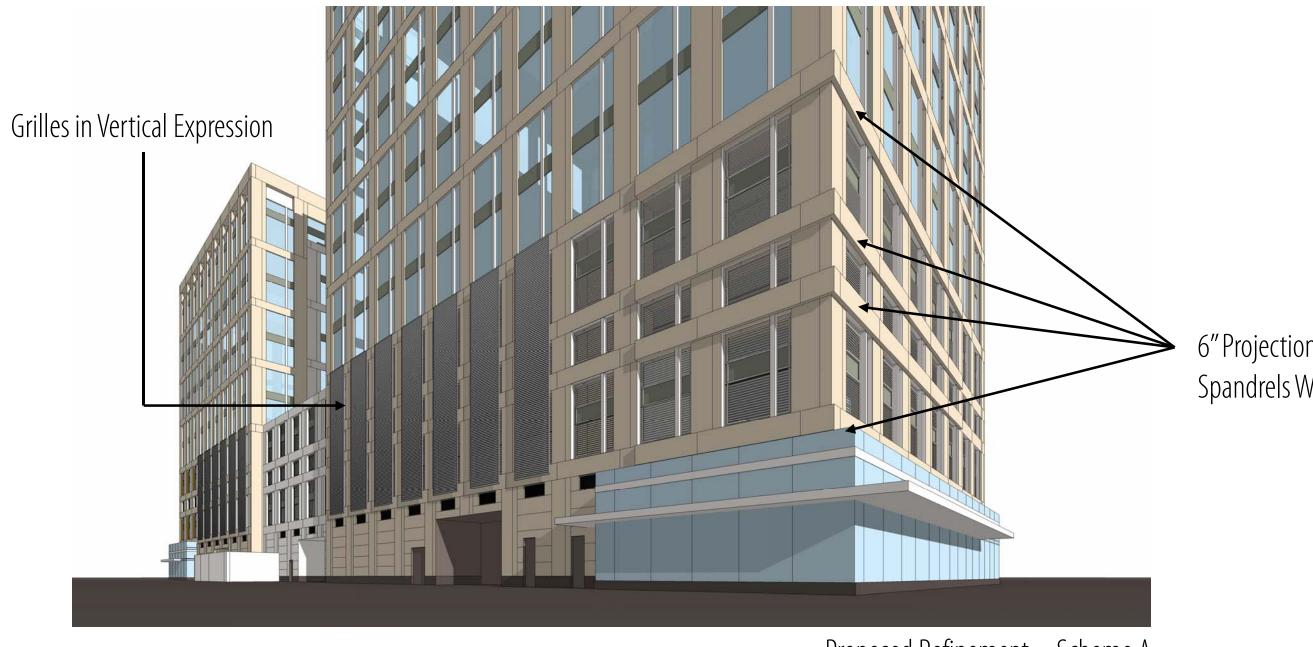

# 5. Garage Levels West Façade Grilles

6" Projection at Horizontal Spandrels Wrapping Corner

Proposed Refinement — Scheme A

# 5. Garage Levels West Façade Grilles

6" Projection at Horizontal Spandrels Wrapping Corner

Proposed Refinement — Scheme B

# 5. Garage Levels West Façade Grilles