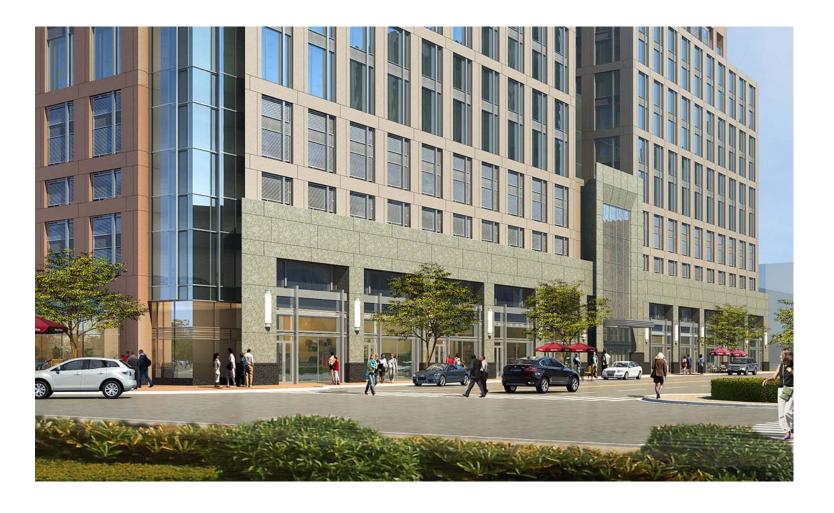

#### 1. Storefront Precast Concrete Wall

2" Recessed Panel at Each Bay

May 21, 2015

Proposed Refinement