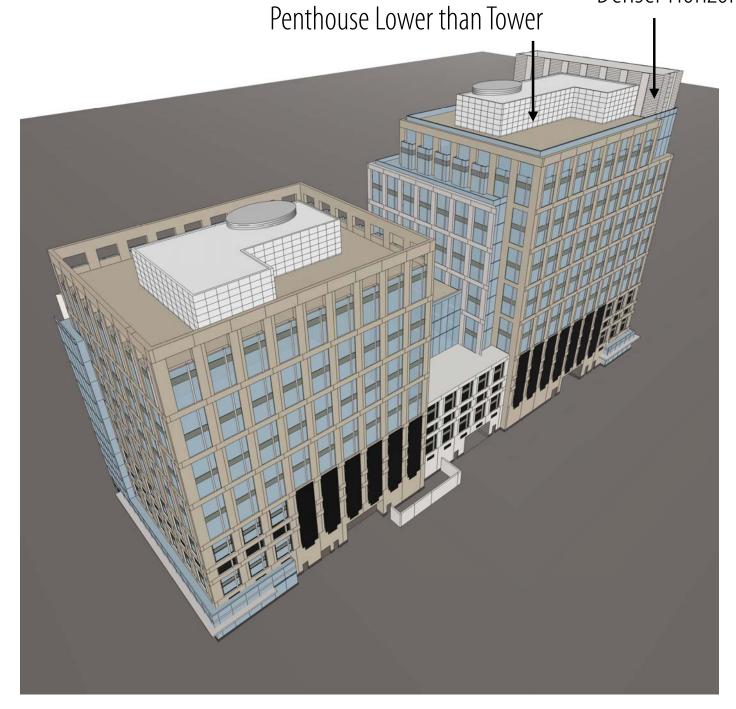

### 3. Penthouse

Denser Horizontal Reveal Pattern

May 21, 2015

Proposed Refinement

#### 3. Penthouse

Denser Horizontal Reveal Pattern All 4 Sides

Proposed Refinement

Proposed Refinement