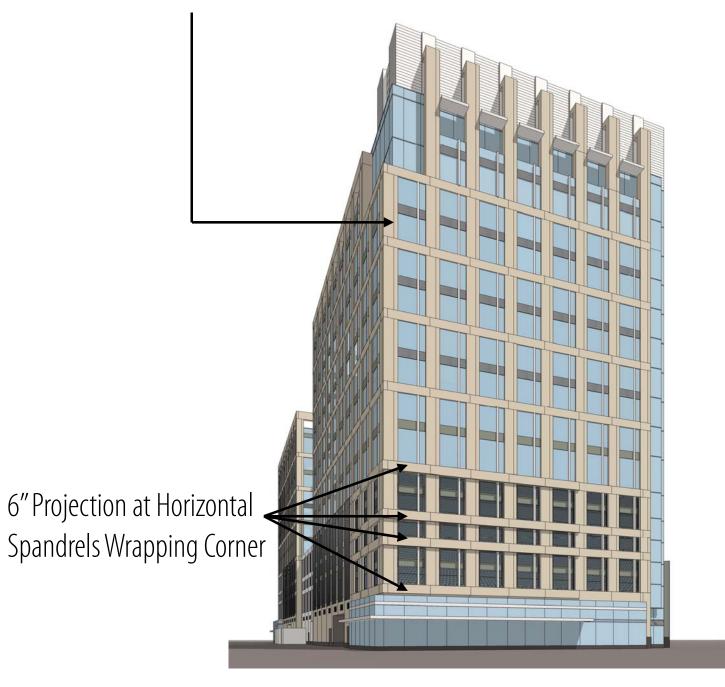

#### 4. Southwest Corner

May 21, 2015

Clarified Corner Volume with Refined Tower Articulation

Proposed Refinement - Scheme A

#### 4. Southwest Corner

Clarified Corner Volume with Refined Tower Articulation

May 21, 2015

Proposed Refinement - Scheme B