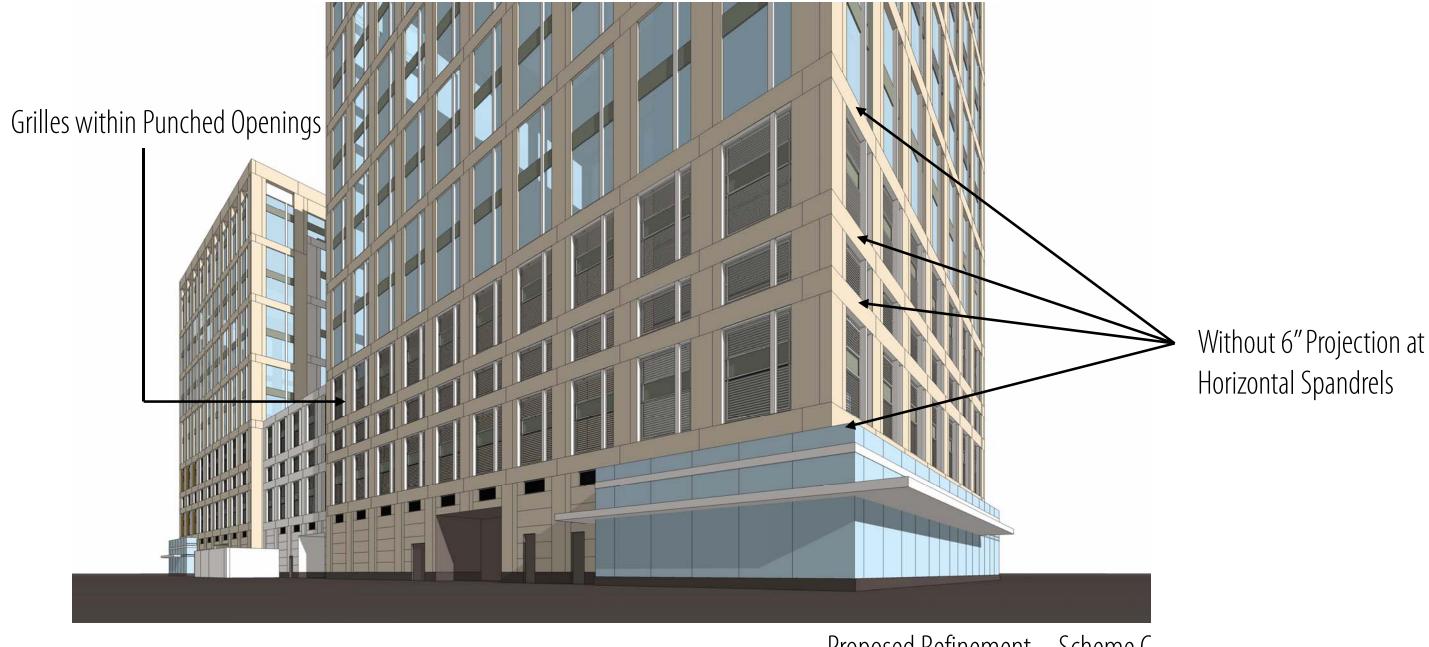

Proposed Refinement - Scheme B

### 3. Penthouse



Denser Horizontal Reveal Pattern

May 21, 2015

Proposed Refinement

#### 3. Penthouse

Denser Horizontal Reveal Pattern All 4 Sides





Proposed Refinement

Proposed Refinement

#### 4. Southwest Corner



May 21, 2015

Clarified Corner Volume with Refined Tower Articulation



Proposed Refinement - Scheme A

#### 4. Southwest Corner



Clarified Corner Volume with Refined Tower Articulation



May 21, 2015

Proposed Refinement - Scheme B

# 5. Garage Levels West Façade Grilles



6" Projection at Horizontal Spandrels Wrapping Corner

Proposed Refinement — Scheme A

# 5. Garage Levels West Façade Grilles



6" Projection at Horizontal Spandrels Wrapping Corner

Proposed Refinement — Scheme B

# 5. Garage Levels West Façade Grilles



# 6. Frit Pattern