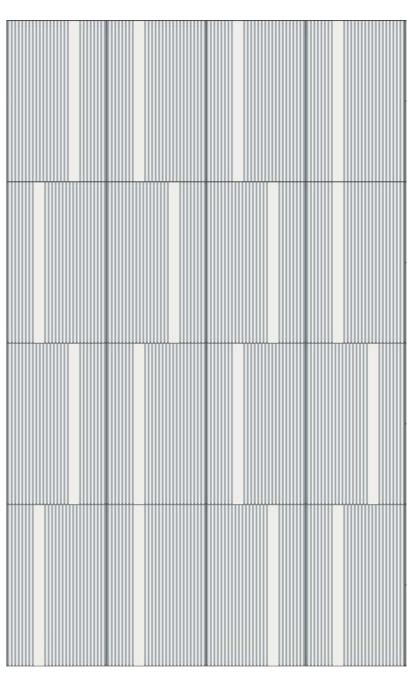

- Scheme B

### 3. Penthouse



Denser Horizontal Reveal Pattern

May 21, 2015

Proposed Refinement

#### 3. Penthouse

Denser Horizontal Reveal Pattern All 4 Sides





Proposed Refinement

Proposed Refinement

#### 4. Southwest Corner



May 21, 2015

Clarified Corner Volume with Refined Tower Articulation



Proposed Refinement - Scheme A

#### 4. Southwest Corner



Clarified Corner Volume with Refined Tower Articulation



May 21, 2015

Proposed Refinement - Scheme B

# 5. Garage Levels West Façade Grilles



6" Projection at Horizontal Spandrels Wrapping Corner

Proposed Refinement — Scheme A

# 5. Garage Levels West Façade Grilles



6" Projection at Horizontal Spandrels Wrapping Corner

Proposed Refinement — Scheme B

# 5. Garage Levels West Façade Grilles



# 6. Frit Pattern