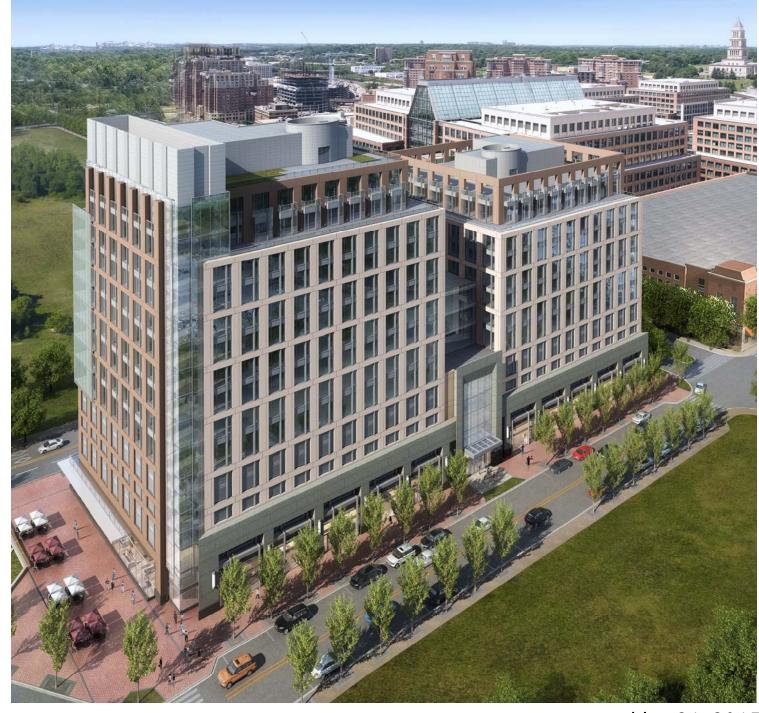

# **DRB** July 16, 2015

Revised Schemes per May 21 DRB Comments

# Refinements

- 1. Storefront Precast Concrete Wall
- 2. Tower Articulation
- 3. Penthouse
- 4. Southwest Corner
- 5. Garage Levels West Façade Grilles
- 6. Frit Pattern

#### 1. Storefront Precast Concrete Wall



2" Recessed Panel at Each Bay



May 21, 2015

Proposed Refinement

#### 2. Tower Articulation



May 21, 2015

#### Extend to Previously DRB Approved Height



Proposed Refinement - Scheme A

#### 2. Tower Articulation



May 21, 2015

6' Below Previously DRB Approved Height



Proposed Refinement - Scheme B

### 3. Penthouse



Denser Horizontal Reveal Pattern

May 21, 2015

Proposed Refinement

#### 3. Penthouse

Denser Horizontal Reveal Pattern All 4 Sides





Proposed Refinement

Proposed Refinement

#### 4. Southwest Corner



May 21, 2015

Clarified Corner Volume with Refined Tower Articulation



Proposed Refinement - Scheme A

#### 4. Southwest Corner



Clarified Corner Volume with Refined Tower Articulation



May 21, 2015

Proposed Refinement - Scheme B

# 5. Garage Levels West Façade Grilles



6" Projection at Horizontal Spandrels Wrapping Corner

Proposed Refinement — Scheme A

# 5. Garage Levels West Façade Grilles



6" Projection at Horizontal Spandrels Wrapping Corner

Proposed Refinement — Scheme B

# 5. Garage Levels West Façade Grilles



# 6. Frit Pattern