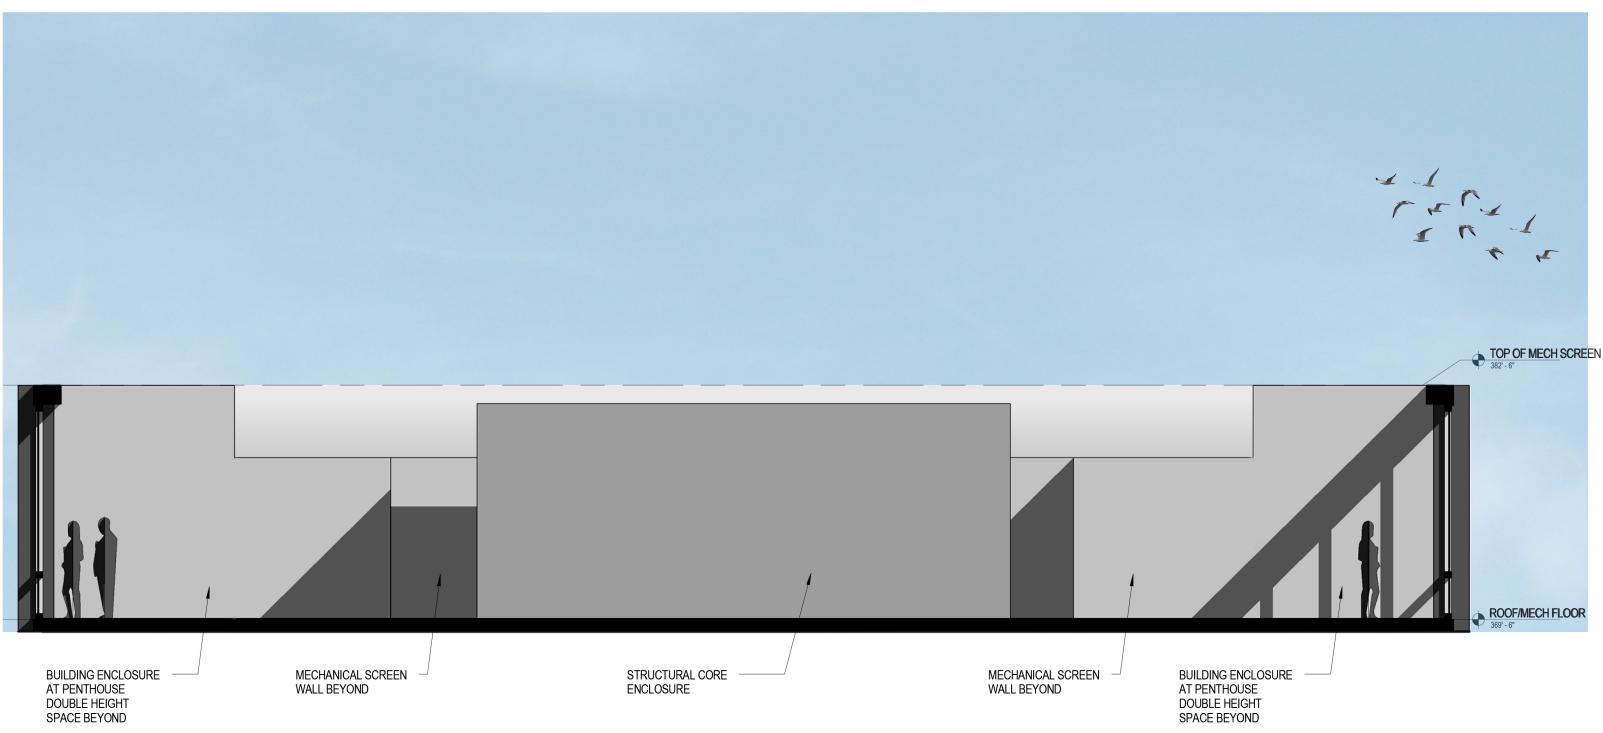

DRAWING:

PREPARED FOR:

Hines + JM·ZELL

**CARLYLE SOUTH RESIDENTIAL** 

PROJECT

AMENITY ROOFDECK SECTION

NO COPIES, TRANSMISSION, REPRODUCTIONS OR ELECTRONIC MANIPULATION OF ANY PORTION OF THESE DRAWINGS IN WHOLE OR IN PART ARE TO BE MADE WITHOUT THE EXPRESS WRITTEN PERMISSION OF ARQUITECTONICA INTERNATIONAL. ALL DESIGNS INDICATED IN THESE DRAWINGS ARE PROPERTY OF ARQUITECTONICA INTERNATIONAL. ALL DESIGNS INDICATED IN THESE DRAWINGS ARE PROPERTY OF ARQUITECTONICA INTERNATIONAL. ALL DESIGNS INDICATED IN THESE DRAWINGS ARE PROPERTY OF ARQUITECTONICA INTERNATIONAL. ALL DESIGNS INDICATED IN THESE DRAWINGS ARE PROPERTY OF ARQUITECTONICA INTERNATIONAL. ALL DESIGNS INDICATED IN THESE DRAWINGS ARE PROPERTY OF ARQUITECTONICA INTERNATIONAL. ALL DESIGNS INDICATED IN THESE DRAWINGS ARE PROPERTY OF ARQUITECTONICA INTERNATIONAL.