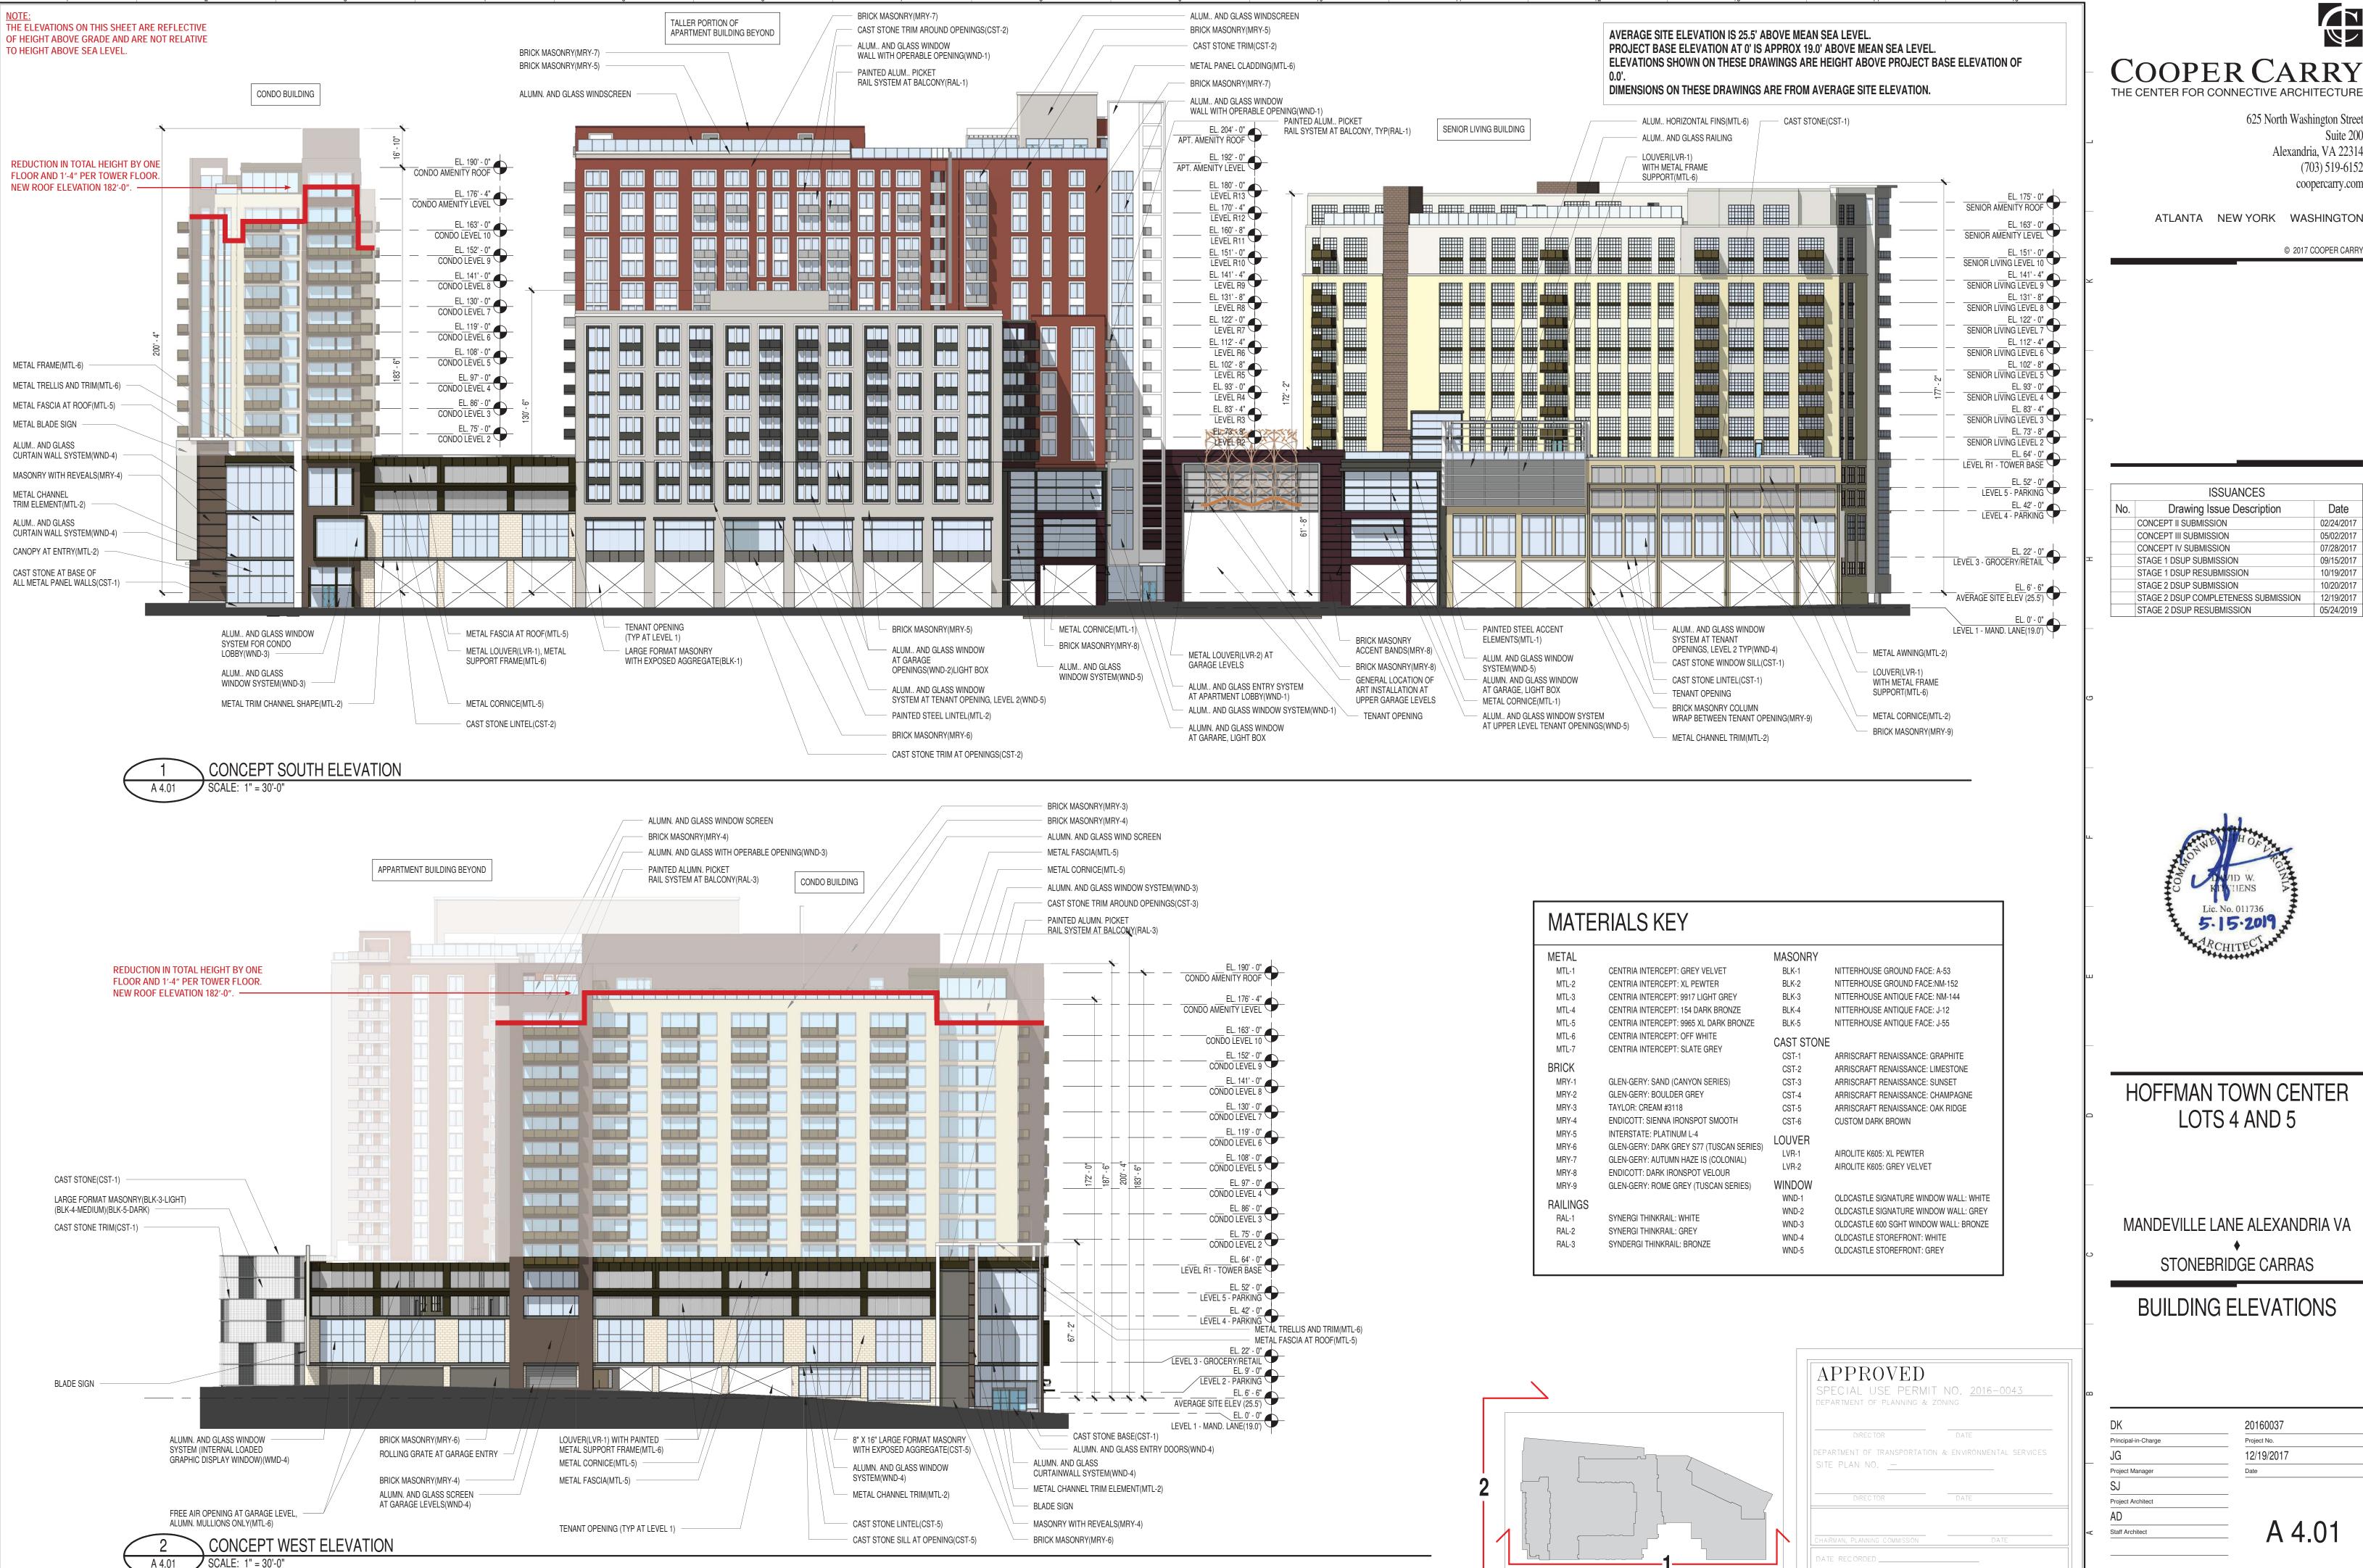

COOPER CARRY
THE CENTER FOR CONNECTIVE ARCHITECTURE

625 North Washington Street Suite 200 Alexandria, VA 22314 (703) 519-6152 coopercarry.com

ATLANTA NEW YORK WASHINGTON

© 2017 COOPER CARRY

|    | ISSUANCES                            |            |  |  |  |
|----|--------------------------------------|------------|--|--|--|
| ٥. | Drawing Issue Description            | Date       |  |  |  |
|    | CONCEPT II SUBMISSION                | 02/24/2017 |  |  |  |
|    | CONCEPT III SUBMISSION               | 05/02/2017 |  |  |  |
|    | CONCEPT IV SUBMISSION                | 07/28/2017 |  |  |  |
|    | STAGE 1 DSUP SUBMISSION              | 09/15/2017 |  |  |  |
|    | STAGE 1 DSUP RESUBMISSION            | 10/19/2017 |  |  |  |
|    | STAGE 2 DSUP SUBMISSION              | 10/20/2017 |  |  |  |
|    | STAGE 2 DSUP COMPLETENESS SUBMISSION | 12/19/2017 |  |  |  |
|    | STAGE 2 DSUP RESUBMISSION            | 05/24/2019 |  |  |  |

625 North Washington Street Alexandria, VA 22314 (703) 519-6152 coopercarry.com

ATLANTA NEW YORK WASHINGTON

© 2017 COOPER CARRY

| ISSUANCES                            |            |
|--------------------------------------|------------|
| Drawing Issue Description            | Date       |
| CONCEPT II SUBMISSION                | 02/24/2017 |
| CONCEPT III SUBMISSION               | 05/02/2017 |
| CONCEPT IV SUBMISSION                | 07/28/2017 |
| STAGE 1 DSUP SUBMISSION              | 09/15/2017 |
| STAGE 1 DSUP RESUBMISSION            | 10/19/2017 |
| STAGE 2 DSUP SUBMISSION              | 10/20/2017 |
| STAGE 2 DSUP COMPLETENESS SUBMISSION | 12/19/2017 |
| STAGE 2 DSUP RESUBMISSION            | 05/24/2019 |

## HOFFMAN TOWN CENTER LOTS 4 AND 5

MANDEVILLE LANE ALEXANDRIA VA

STONEBRIDGE CARRAS

**BUILDING ELEVATIONS** 

20160037 12/19/2017 Project Manager Staff Architect

**KEY PLAN** 

A 4.01

NOT ISSUED FOR CONSTRUCTION