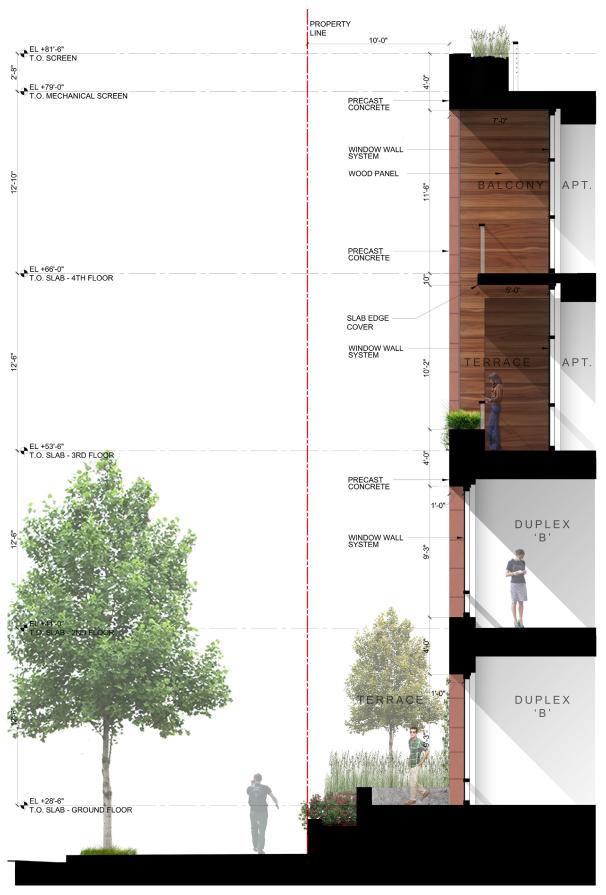

### CARLYLE SOUTH

Alexandria | Virginia

BALCONIES

CARLYLE SOUTH ALEXANDRIA, VIRGINIA DRAWING

SCALE: NT

**ARQUITECTONICA** 

CARLYLE SOUTH ALEXANDRIA, VIRGINIA DRAWIN

BALCONY OPTION 01/C - CANTILEVER BALCONIES

SCALE: NTS

2017-08-21

CARLYLE SOUTH
ALEXANDRIA, VIRGINIA

DRAWING:

BALCONY OPTION 01/C - CANTILEVER BALCONIES - DETAIL

SCALE: NTS

DATE:

DR

BALCONY OPTION 01/C - CANTILEVER BALCONIES - DETAIL

SCALE: NTS