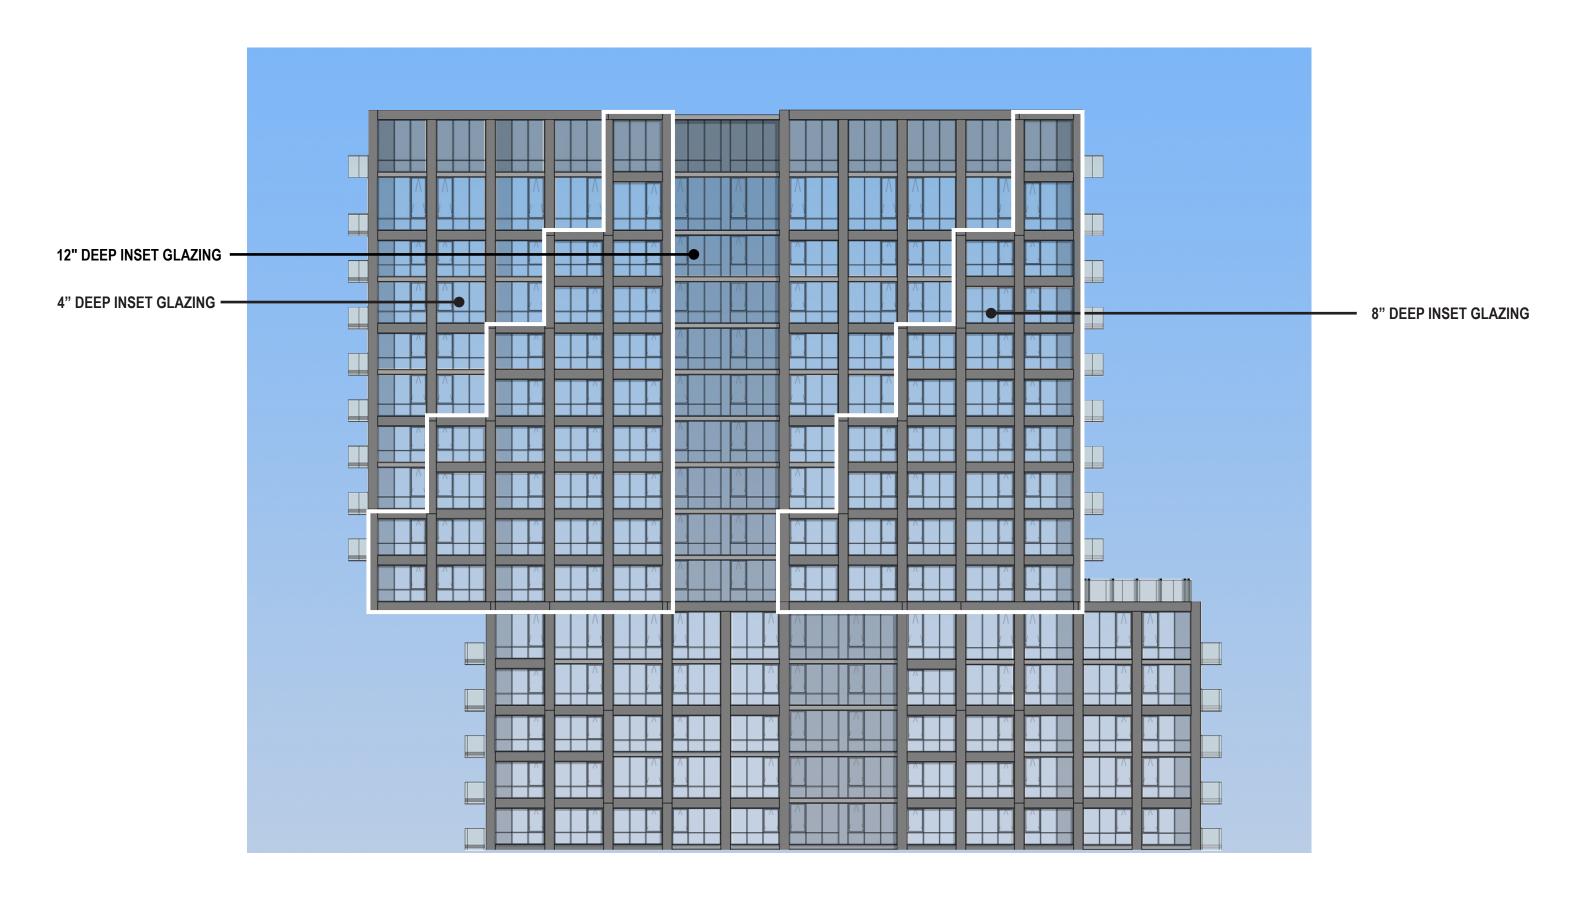

# CARLYLE SOUTH

Alexandria | Virginia

VERTICAL SLOTS AT FACADES

**ARQUITECTONICA** 

Hines 

JM·ZELL

CARLYLE SOUTH
ALEXANDRIA, VIRGINIA

DRAWING:

SCALE: NTS

**ARQUITECTONICA** 

SCALE:

NTS

DATE: 2017-08-21

CARLYLE SOUTH ALEXANDRIA, VIRGINIA ELEVATIONS - SOUTH & WEST

**ARQUITECTONICA** 

2017-08-21