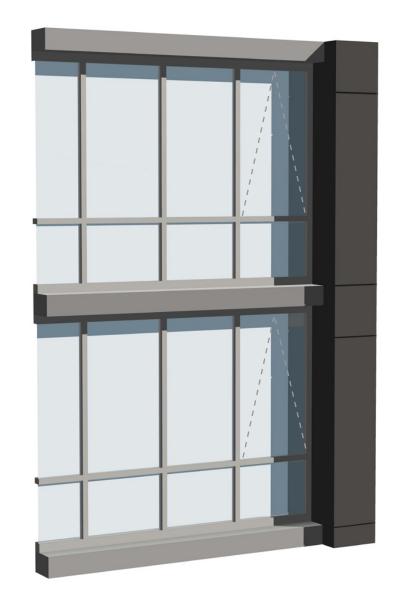

SCALE:

BUILDING ENVELOPE STUDY
SINGLE BAY

 ARQUITECTONICA

 SCALE:
 1/4" = 1'-0"

 DATE:
 2017-08-21

BUILDING ENVELOPE STUDY **DOUBLE BAY** 

 ARQUITECTONICA

 SCALE:
 1/4" = 1'-0"

 DATE:
 2017-08-21

SECTION DETAIL ELEVATION DETAIL PERSPECTIVE DETAIL

Hines JM·ZELL

CARLYLE SOUTH
ALEXANDRIA, VIRGINIA

BUILDING ENVELOPE STUDY
NORTH AND SOUTH FACADES

 ARQUITECTONICA

 SCALE:
 1/4" = 1'-0"

 DATE:
 2017-08-21

SINGLE BAY DOUBLE BAY NORTH AND SOUTH

CARLYLE SOUTH
ALEXANDRIA, VIRGINIA

BUILDING ENVELOPE STUDY

Hines JM·ZELL

CARLYLE SOUTH
ALEXANDRIA, VIRGINIA

BUILDING ENVELOPE STUDY

**ARQUITECTONICA** 

Hines JM·ZELL

CARLYLE SOUTH
ALEXANDRIA, VIRGINIA

**BUILDING ENVELOPE STUDY** 

SCALE: 1/4" = 1'-0"

DATE: 2017-08-21