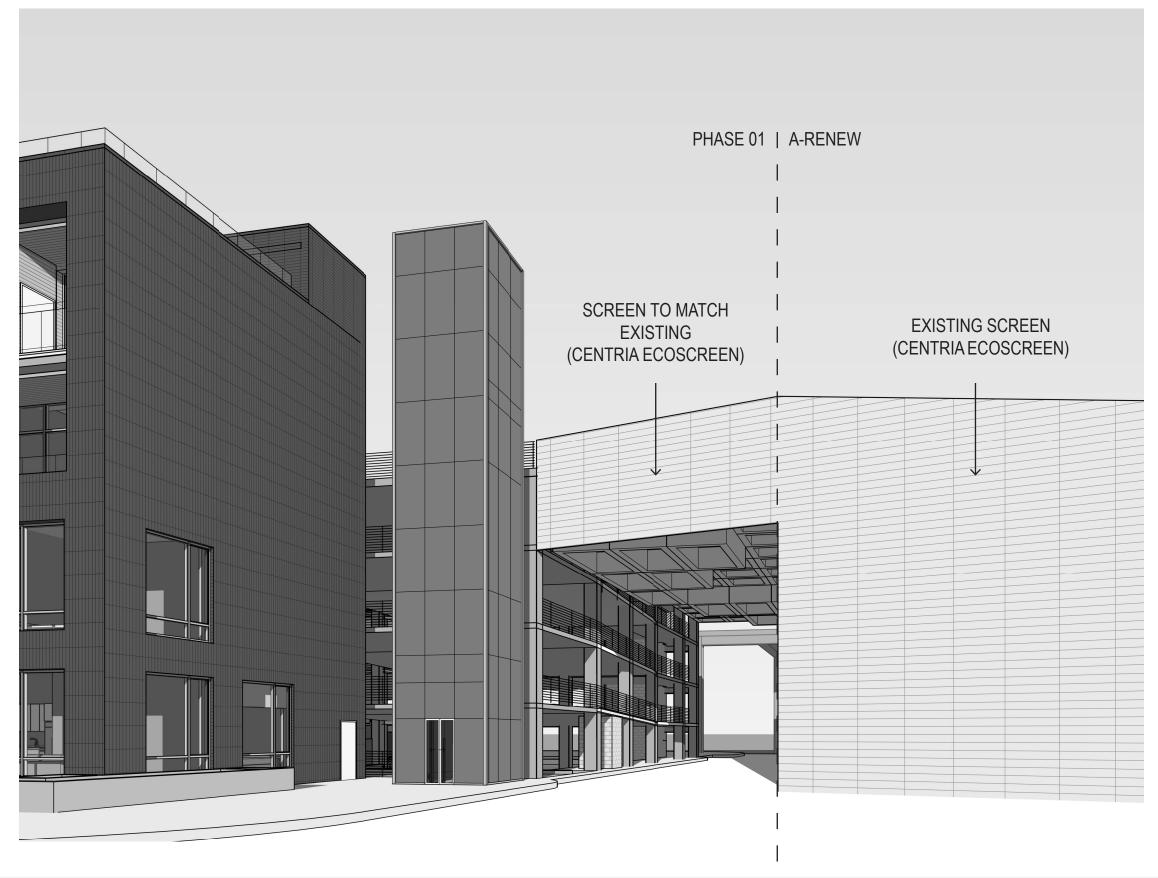

# CARLYLE SOUTH

Alexandria | Virginia

VERTICAL SLOTS AT FACADES

**ARQUITECTONICA** 

Hines 

JM·ZELL

CARLYLE SOUTH
ALEXANDRIA, VIRGINIA

DRAWING:

SCALE: NTS

**ARQUITECTONICA** 

SCALE:

NTS

DATE: 2017-08-21

CARLYLE SOUTH ALEXANDRIA, VIRGINIA ELEVATIONS - SOUTH & WEST

**ARQUITECTONICA** 

2017-08-21