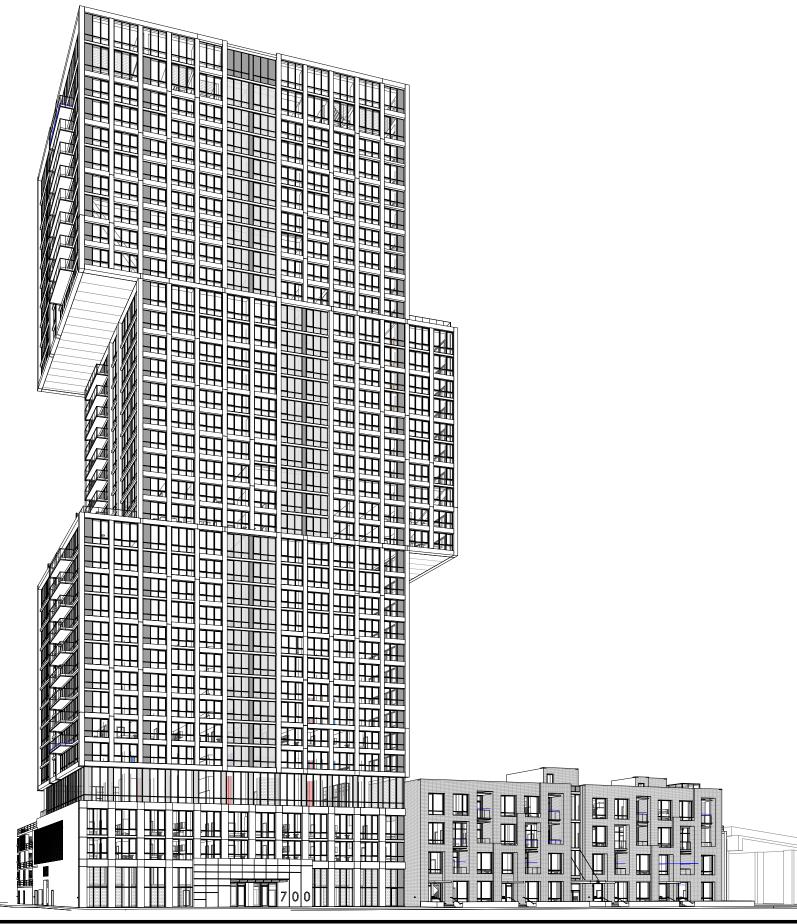

# CARLYLE SOUTH

Alexandria | Virginia

VERTICAL SLOTS AT FACADES

**ARQUITECTONICA** 

Hines 

JM·ZELL

CARLYLE SOUTH
ALEXANDRIA, VIRGINIA

DRAWING:

SCALE: NTS

**ARQUITECTONICA** 

SCALE:

NTS

DATE: 2017-08-21

CARLYLE SOUTH ALEXANDRIA, VIRGINIA ELEVATIONS - SOUTH & WEST

**ARQUITECTONICA** 

2017-08-21