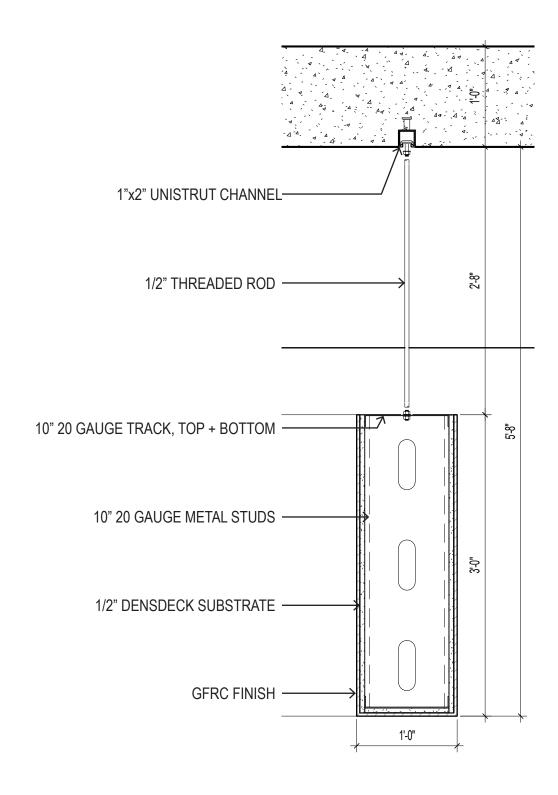

SCALE:

BUILDING ENVELOPE STUDY
SINGLE BAY

 ARQUITECTONICA

 SCALE:
 1/4" = 1'-0"

 DATE:
 2017-08-21

BUILDING ENVELOPE STUDY **DOUBLE BAY** 

 ARQUITECTONICA

 SCALE:
 1/4" = 1'-0"

 DATE:
 2017-08-21

SECTION DETAIL ELEVATION DETAIL PERSPECTIVE DETAIL

Hines JM·ZELL

CARLYLE SOUTH
ALEXANDRIA, VIRGINIA

BUILDING ENVELOPE STUDY
NORTH AND SOUTH FACADES

 ARQUITECTONICA

 SCALE:
 1/4" = 1'-0"

 DATE:
 2017-08-21

SINGLE BAY DOUBLE BAY NORTH AND SOUTH

CARLYLE SOUTH
ALEXANDRIA, VIRGINIA

BUILDING ENVELOPE STUDY

Hines JM·ZELL

CARLYLE SOUTH
ALEXANDRIA, VIRGINIA

BUILDING ENVELOPE STUDY

**ARQUITECTONICA** 

Hines JM·ZELL

CARLYLE SOUTH
ALEXANDRIA, VIRGINIA

**BUILDING ENVELOPE STUDY** 

SCALE: 1/4" = 1'-0"

DATE: 2017-08-21