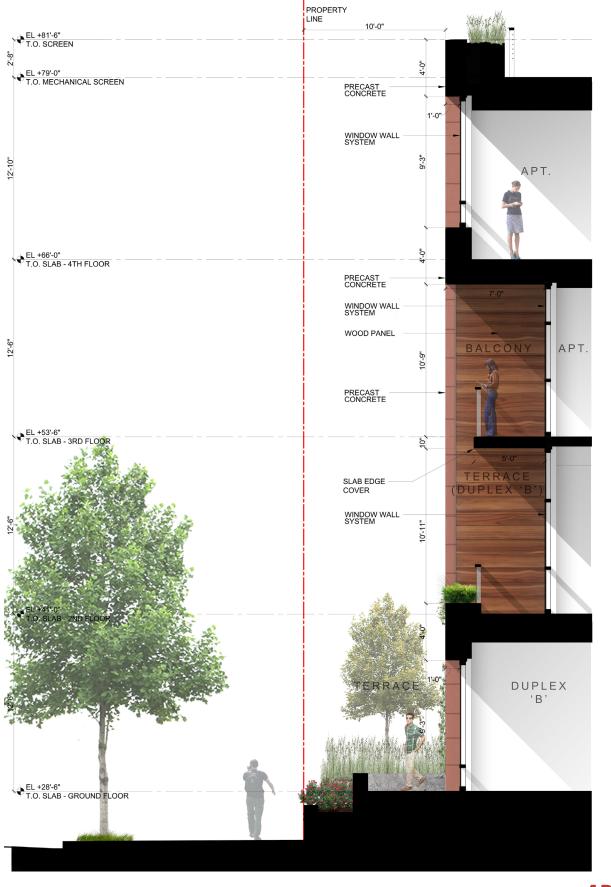

### CARLYLE SOUTH

Alexandria | Virginia

BALCONIES

CARLYLE SOUTH ALEXANDRIA, VIRGINIA DRAWING

SCALE: NT

**ARQUITECTONICA** 

CARLYLE SOUTH ALEXANDRIA, VIRGINIA DRAWIN

BALCONY OPTION 01/C - CANTILEVER BALCONIES

SCALE: NTS

2017-08-21

CARLYLE SOUTH
ALEXANDRIA, VIRGINIA

DRAWING:

BALCONY OPTION 01/C - CANTILEVER BALCONIES - DETAIL

SCALE: NTS

DATE:

DR

BALCONY OPTION 01/C - CANTILEVER BALCONIES - DETAIL

SCALE: NTS