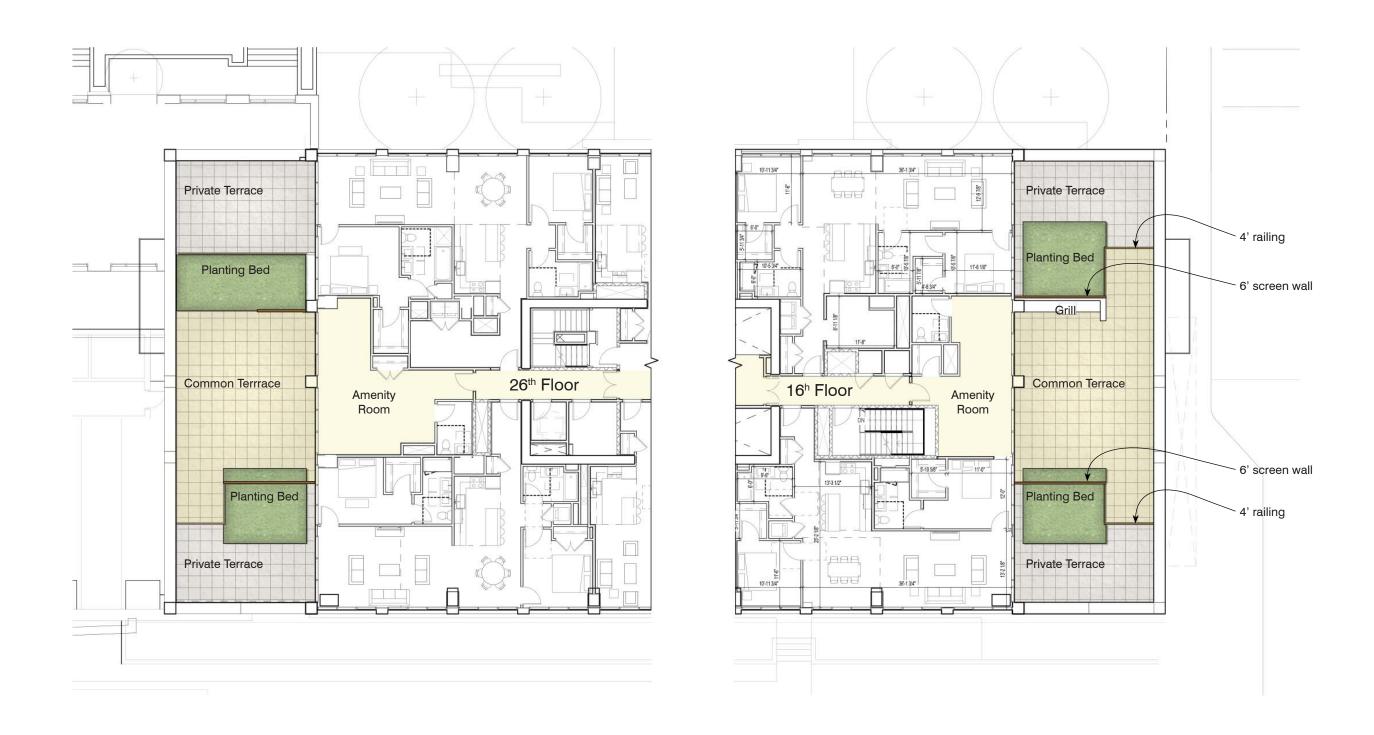

Hines JM·ZELL

CARLYLE SOUTH ALEXANDRIA, VIRGINIA

16th/26th Floor Terraces

SCALE: NT