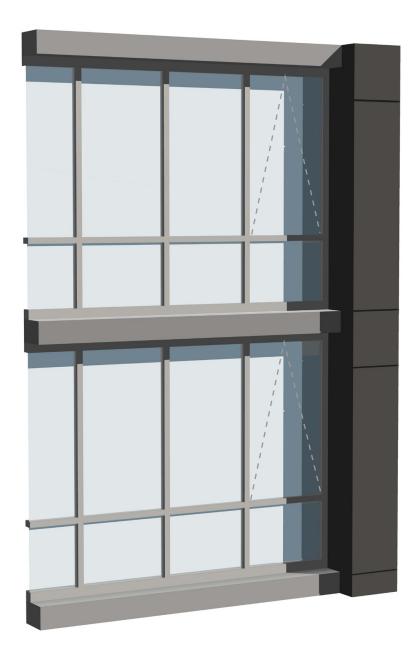

CARLYLE SOUTH
ALEXANDRIA, VIRGINIA

DRA

MULLION PATTERNS - EAST FACADE

**NORTH ELEVATION DETAIL** FACADE DETAIL

 SCALE:
 NTS

 DATE:
 2017-08-21

WEST ELEVATION DETAIL
FACADE DETAIL

DATE: 2017-08-21

SCALE:

BUILDING ENVELOPE STUDY
SINGLE BAY

 ARQUITECTONICA

 SCALE:
 1/4" = 1'-0"

 DATE:
 2017-08-21

BUILDING ENVELOPE STUDY **DOUBLE BAY** 

 ARQUITECTONICA

 SCALE:
 1/4" = 1'-0"

 DATE:
 2017-08-21

SECTION DETAIL ELEVATION DETAIL PERSPECTIVE DETAIL

Hines JM·ZELL

CARLYLE SOUTH
ALEXANDRIA, VIRGINIA

BUILDING ENVELOPE STUDY
NORTH AND SOUTH FACADES

 ARQUITECTONICA

 SCALE:
 1/4" = 1'-0"

 DATE:
 2017-08-21