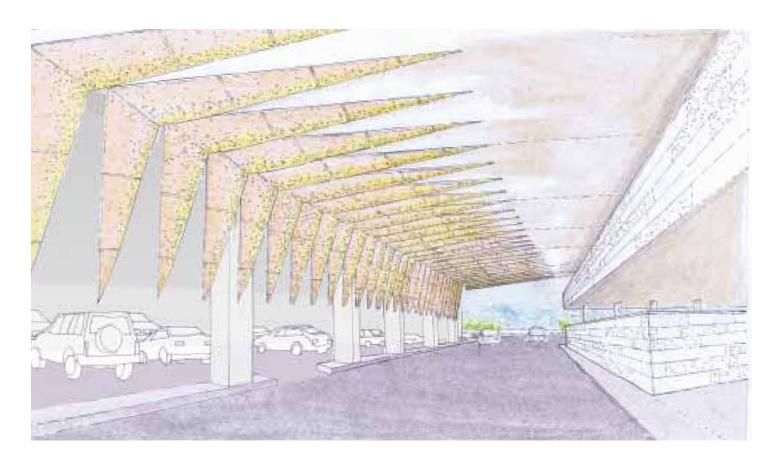

# CARLYLE SOUTH Alexandria | Virginia

TREATMENT AT GARAGE OVER LIMERICK STREET

**ARQUITECTONICA** 

Hines 

JM·ZELL

CARLYLE SOUTH ALEXANDRIA, VIRGINIA DF

SCALE:

**PROPOSED** - LIMERICK GARAGE ENTRANCE

SCALE:

REFLECTED CEILING PLAN SECTION DETAIL - A

Hines + JM·ZELL

CARLYLE SOUTH ALEXANDRIA, VIRGINIA

**PROPOSED** - LIMERICK GARAGE ENTRANCE - DETAILS

SCALE:

OCULUS ARQUITECTONICA

Hines 