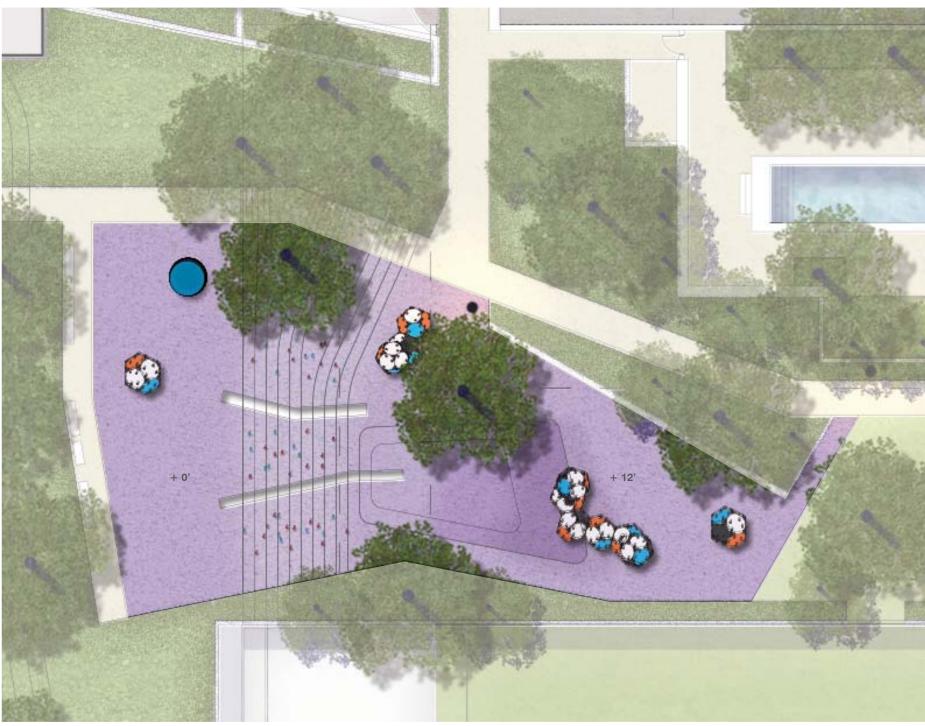

ALE:

Playground: 5,592 sf.

OCULUS ARQUITECTONICA

2017-08-21

Hines & JM-ZELL

CARLYLE SOUTH ALEXANDRIA, VIRGINIA

**Elevated Park Playground** 

OCULUS ARQUITECTONICA