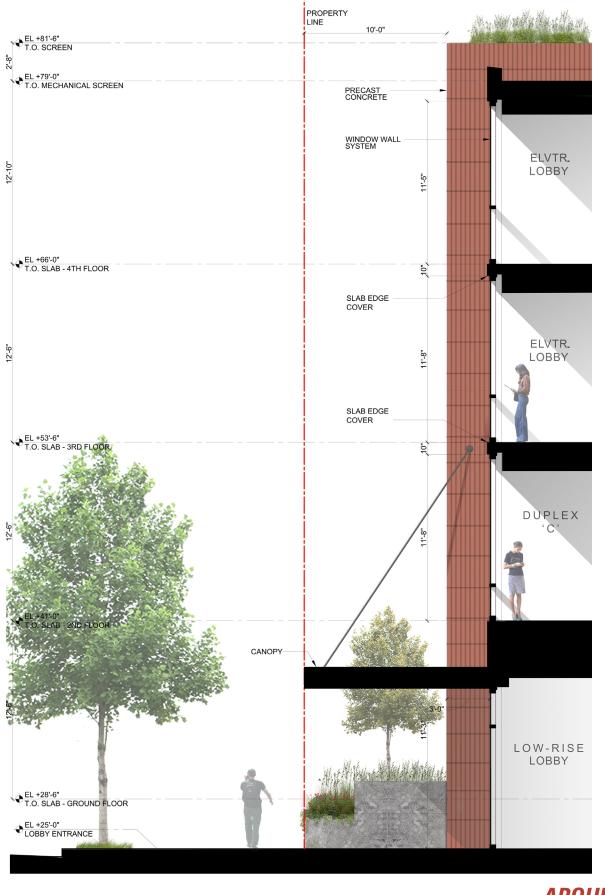

## CARLYLE SOUTH

Alexandria | Virginia

LIMERICK STREET GARAGE ENTRANCE

**ARQUITECTONICA** 

Hines + JM·ZELL

CARLYLE SOUTH
ALEXANDRIA, VIRGINIA

DRAWING

SCALE:

DRAWING:

APPROVED DESIGN - LIMERICK GARAGE ENTRANCE

ANGUITEGIUNG

CARLYLE SOUTH
ALEXANDRIA, VIRGINIA

0.

PROPOSED - LIMERICK GARAGE ENTRANCE

ARQUITECTONICA

# CARLYLE SOUTH Alexandria | Virginia

TREATMENT AT GARAGE OVER LIMERICK STREET

**ARQUITECTONICA** 

Hines 

JM·ZELL

CARLYLE SOUTH ALEXANDRIA, VIRGINIA DF

SCALE:

**PROPOSED** - LIMERICK GARAGE ENTRANCE

SCALE:

REFLECTED CEILING PLAN SECTION DETAIL - A

Hines + JM·ZELL

CARLYLE SOUTH ALEXANDRIA, VIRGINIA

**PROPOSED** - LIMERICK GARAGE ENTRANCE - DETAILS

SCALE:

OCULUS ARQUITECTONICA

Hines 