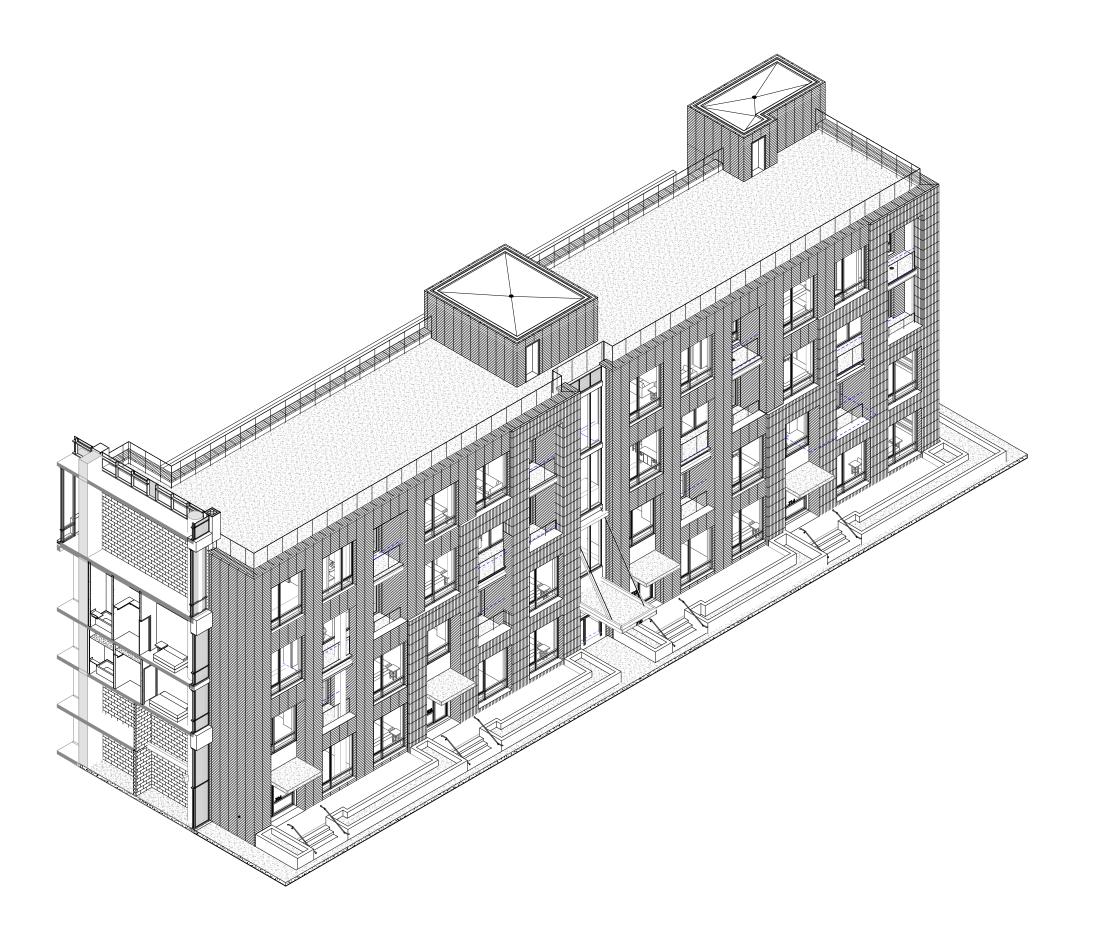

### CARLYLE SOUTH

Alexandria | Virginia

LOW-RISE SETBACKS

CARLYLE SOUTH ALEXANDRIA, VIRGINIA DR

SCALE: N

DRAW

LOW-RISE ENTRANCE

SCALE: NTS

DATE:

2017-08-21

PROJECT: PAGE NO. DRAWING:

SCADULY IS COUTT!

A REPROVED DESIGN 2D VIEW 02

Hines & JM-ZELL

**CARLYLE SOUTH**ALEXANDRIA, VIRGINIA

**ARQUITECTONICA** 

Hines & JM-ZELL

**CARLYLE SOUTH**ALEXANDRIA, VIRGINIA

**APPROVED DESIGN** - 3D VIEW 02

SCALE: