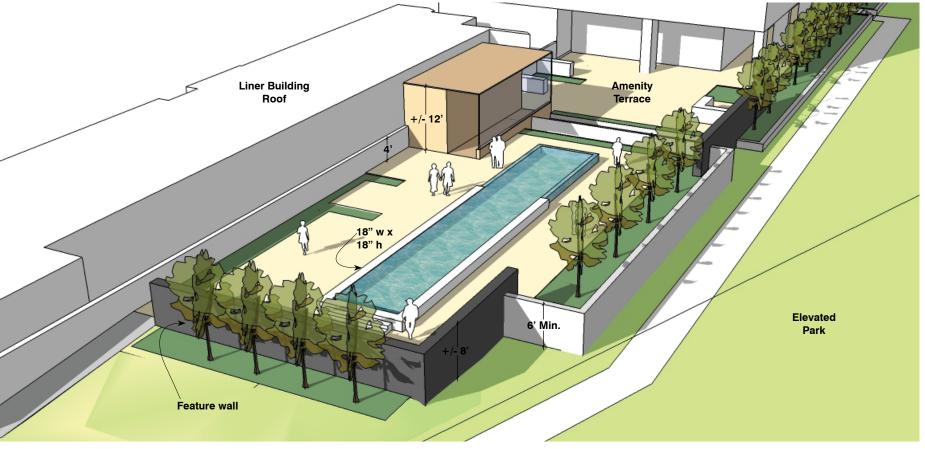

JM·ZELL

CARLYLE SOUTH ALEXANDRIA, VIRGINIA

**5th Floor Terrace and Low Rise Building Roof** 

Hines & JM·ZELL

**CARLYLE SOUTH**ALEXANDRIA, VIRGINIA

NO. DRA

**Pool Terrace and Low Rise Building Roof** 

OCULUS ARQUITECTONICA