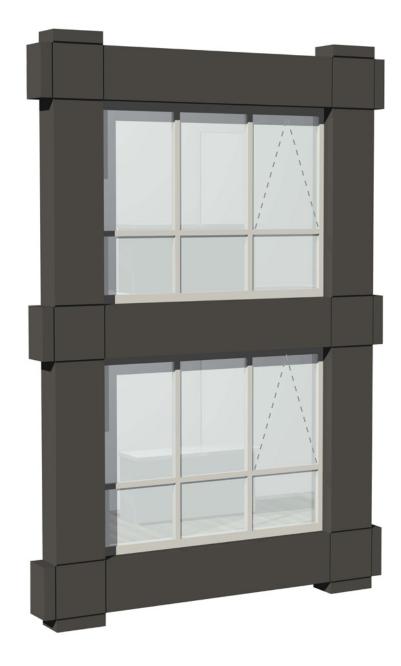

SCALE:

BUILDING ENVELOPE STUDY
SINGLE BAY

 ARQUITECTONICA

 SCALE:
 1/4" = 1'-0"

 DATE:
 2017-08-21

BUILDING ENVELOPE STUDY **DOUBLE BAY** 

 ARQUITECTONICA

 SCALE:
 1/4" = 1'-0"

 DATE:
 2017-08-21

SECTION DETAIL ELEVATION DETAIL PERSPECTIVE DETAIL

Hines JM·ZELL

CARLYLE SOUTH
ALEXANDRIA, VIRGINIA

BUILDING ENVELOPE STUDY
NORTH AND SOUTH FACADES

 ARQUITECTONICA

 SCALE:
 1/4" = 1'-0"

 DATE:
 2017-08-21

SINGLE BAY DOUBLE BAY NORTH AND SOUTH

CARLYLE SOUTH
ALEXANDRIA, VIRGINIA

BUILDING ENVELOPE STUDY

Hines JM·ZELL

CARLYLE SOUTH
ALEXANDRIA, VIRGINIA

BUILDING ENVELOPE STUDY

**ARQUITECTONICA** 

Hines JM·ZELL

CARLYLE SOUTH
ALEXANDRIA, VIRGINIA

**BUILDING ENVELOPE STUDY** 

SCALE: 1/4" = 1'-0"

DATE: 2017-08-21