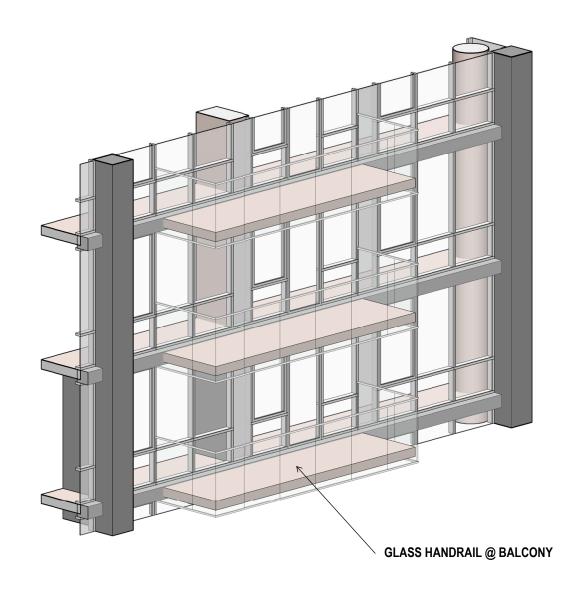

### CARLYLE SOUTH

Alexandria | Virginia

BALCONIES

CARLYLE SOUTH ALEXANDRIA, VIRGINIA DRAWING

SCALE: NT

**ARQUITECTONICA** 

CARLYLE SOUTH ALEXANDRIA, VIRGINIA DRAWIN

BALCONY OPTION 01/C - CANTILEVER BALCONIES

SCALE: NTS

2017-08-21

CARLYLE SOUTH
ALEXANDRIA, VIRGINIA

DRAWING:

BALCONY OPTION 01/C - CANTILEVER BALCONIES - DETAIL

SCALE: NTS

DATE:

DR

BALCONY OPTION 01/C - CANTILEVER BALCONIES - DETAIL

SCALE: NTS