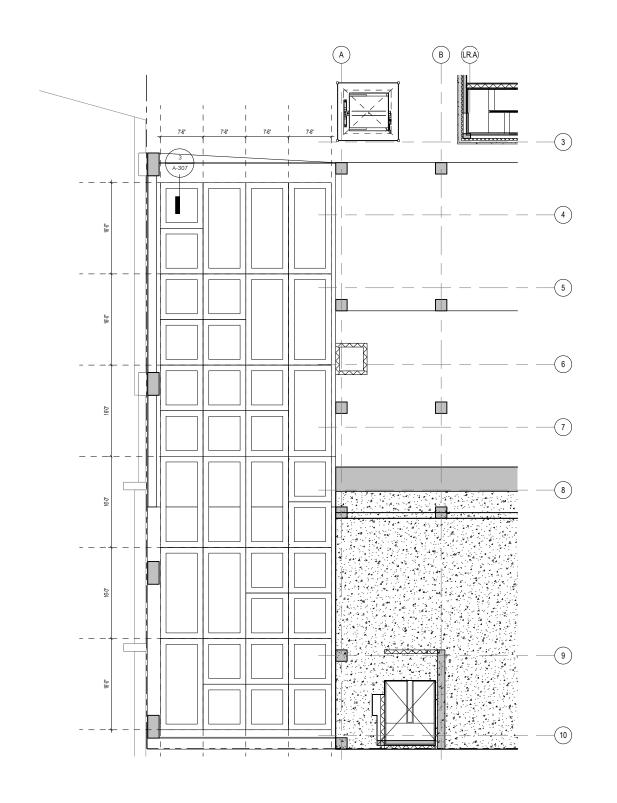

### CARLYLE SOUTH

Alexandria | Virginia

MULLION PATTERNS

Hines 

JM·ZELL

CARLYLE SOUTH ALEXANDRIA, VIRGINIA DRA

SCALE: NTS

**ARQUITECTONICA** 

Hines JM·ZELL

CARLYLE SOUTH
ALEXANDRIA, VIRGINIA

DRAWING:

MULLION PATTERNS - WEST FACADE

 SCALE:
 NTS

 DATE:
 2017-08-21

ARQUITECTONICA
SCALE: NTS

Hines JM·ZELL

CARLYLE SOUTH
ALEXANDRIA, VIRGINIA

DRA

MULLION PATTERNS - EAST FACADE

**NORTH ELEVATION DETAIL** FACADE DETAIL

 SCALE:
 NTS

 DATE:
 2017-08-21

WEST ELEVATION DETAIL
FACADE DETAIL

DATE: 2017-08-21