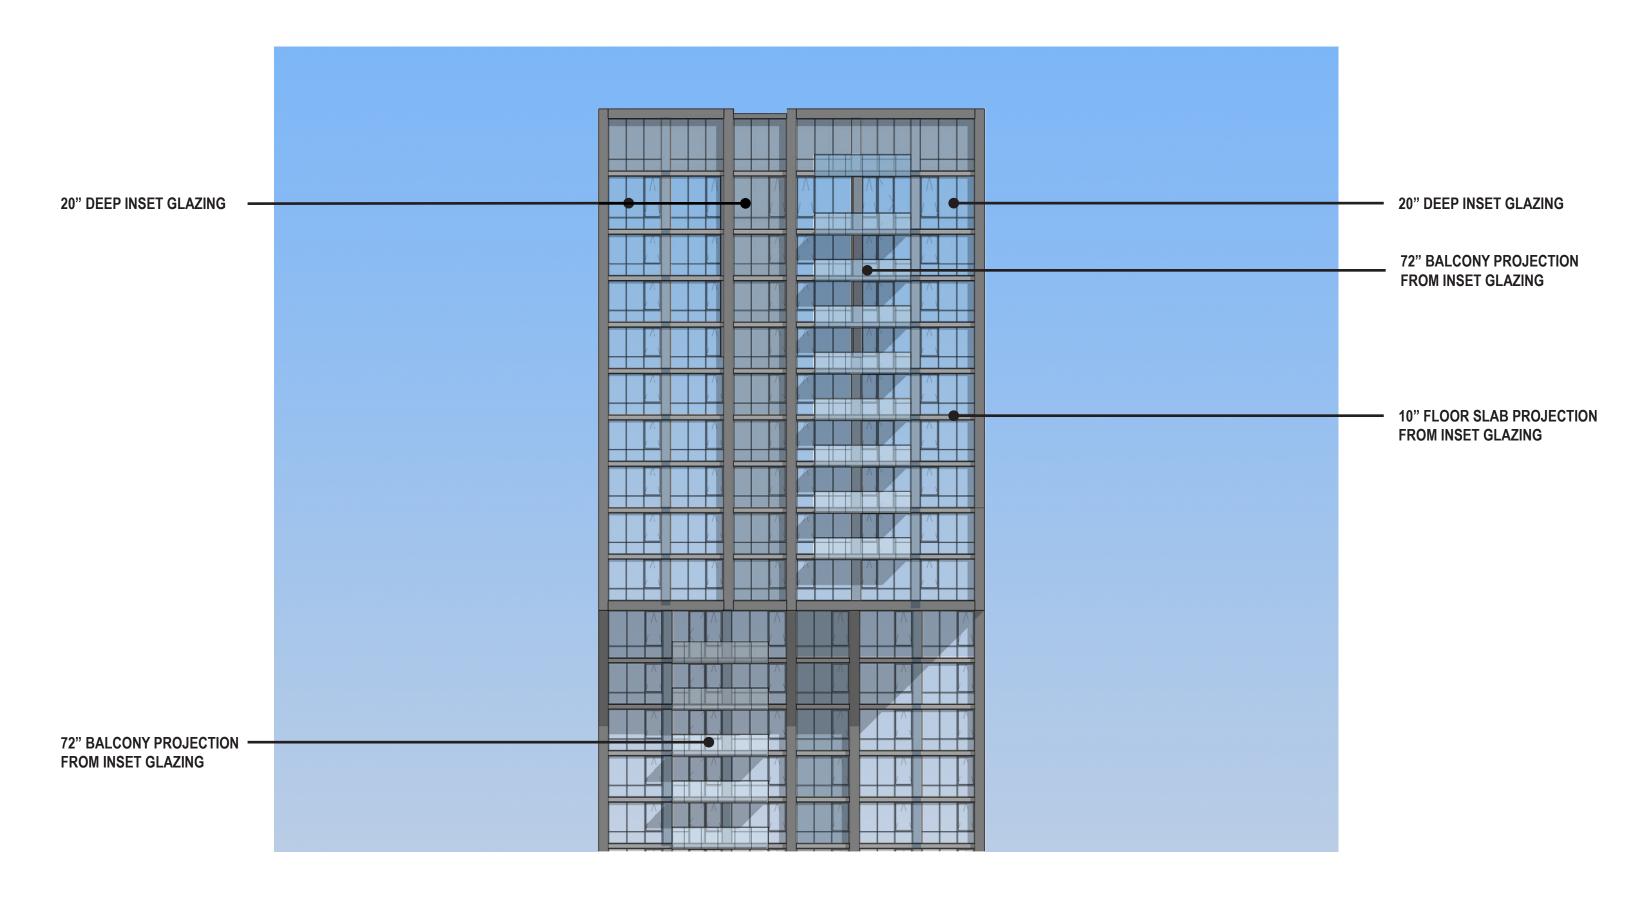

### CARLYLE SOUTH

Alexandria | Virginia

BALCONIES

CARLYLE SOUTH ALEXANDRIA, VIRGINIA DRAWING

SCALE: NT

**ARQUITECTONICA** 

CARLYLE SOUTH ALEXANDRIA, VIRGINIA DRAWIN

BALCONY OPTION 01/C - CANTILEVER BALCONIES

SCALE: NTS

2017-08-21

CARLYLE SOUTH
ALEXANDRIA, VIRGINIA

DRAWING:

BALCONY OPTION 01/C - CANTILEVER BALCONIES - DETAIL

SCALE: NTS

DATE:

DR

BALCONY OPTION 01/C - CANTILEVER BALCONIES - DETAIL

SCALE: NTS