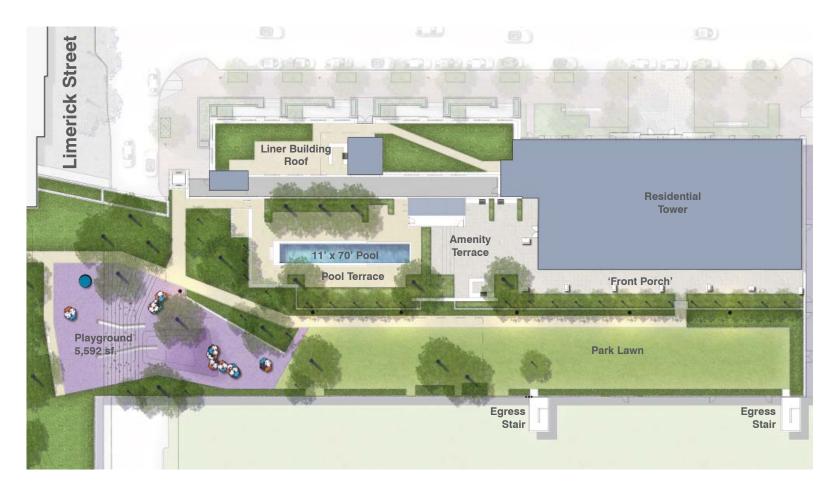

JM·ZELL

CARLYLE SOUTH ALEXANDRIA, VIRGINIA

**5th Floor Terrace and Low Rise Building Roof** 

Hines & JM·ZELL

**CARLYLE SOUTH**ALEXANDRIA, VIRGINIA

NO. DRA

**Pool Terrace and Low Rise Building Roof** 

OCULUS ARQUITECTONICA

ALE:

Playground: 5,592 sf.

OCULUS ARQUITECTONICA

2017-08-21

Hines & JM-ZELL

CARLYLE SOUTH ALEXANDRIA, VIRGINIA

**Elevated Park Playground** 

OCULUS ARQUITECTONICA