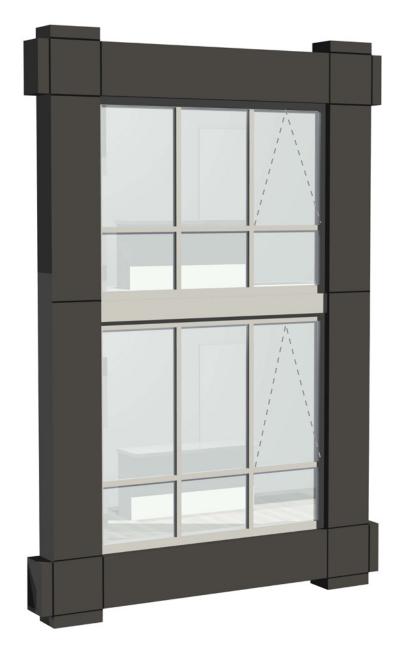

SCALE:

BUILDING ENVELOPE STUDY
SINGLE BAY

 ARQUITECTONICA

 SCALE:
 1/4" = 1'-0"

 DATE:
 2017-08-21

BUILDING ENVELOPE STUDY **DOUBLE BAY** 

 ARQUITECTONICA

 SCALE:
 1/4" = 1'-0"

 DATE:
 2017-08-21

SECTION DETAIL ELEVATION DETAIL PERSPECTIVE DETAIL

Hines JM·ZELL

CARLYLE SOUTH
ALEXANDRIA, VIRGINIA

BUILDING ENVELOPE STUDY
NORTH AND SOUTH FACADES

 ARQUITECTONICA

 SCALE:
 1/4" = 1'-0"

 DATE:
 2017-08-21

SINGLE BAY DOUBLE BAY NORTH AND SOUTH

CARLYLE SOUTH
ALEXANDRIA, VIRGINIA

BUILDING ENVELOPE STUDY

Hines JM·ZELL

CARLYLE SOUTH
ALEXANDRIA, VIRGINIA

BUILDING ENVELOPE STUDY

**ARQUITECTONICA** 

Hines JM·ZELL

CARLYLE SOUTH
ALEXANDRIA, VIRGINIA

**BUILDING ENVELOPE STUDY** 

SCALE: 1/4" = 1'-0"

DATE: 2017-08-21