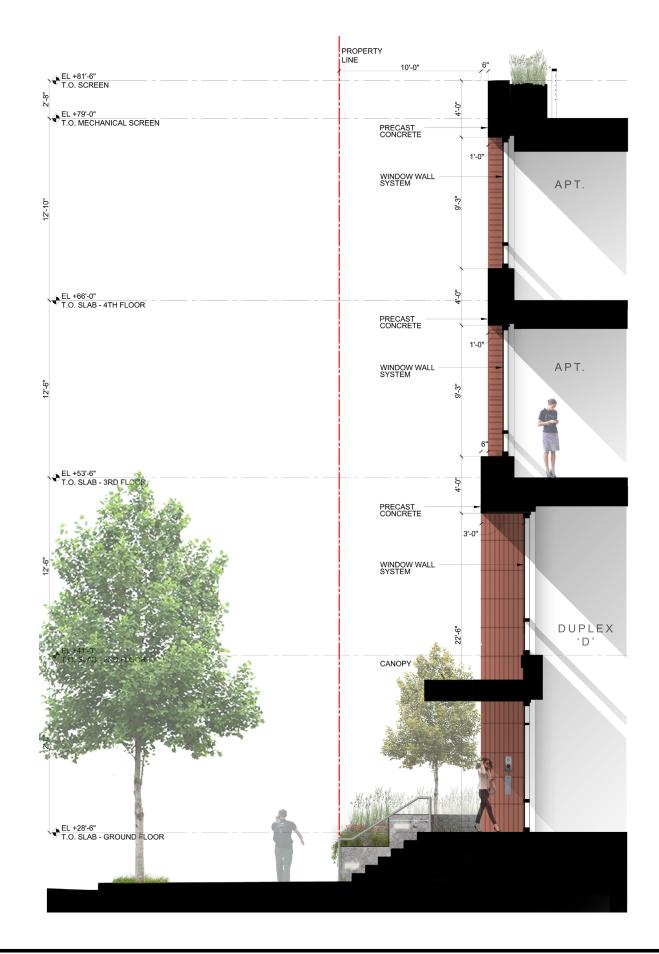

### CARLYLE SOUTH

Alexandria | Virginia

BALCONIES

CARLYLE SOUTH ALEXANDRIA, VIRGINIA DRAWING

SCALE: NT

**ARQUITECTONICA** 

CARLYLE SOUTH ALEXANDRIA, VIRGINIA DRAWIN

BALCONY OPTION 01/C - CANTILEVER BALCONIES

SCALE: NTS

2017-08-21

CARLYLE SOUTH
ALEXANDRIA, VIRGINIA

DRAWING:

BALCONY OPTION 01/C - CANTILEVER BALCONIES - DETAIL

SCALE: NTS

DATE:

DR

BALCONY OPTION 01/C - CANTILEVER BALCONIES - DETAIL

SCALE: NTS