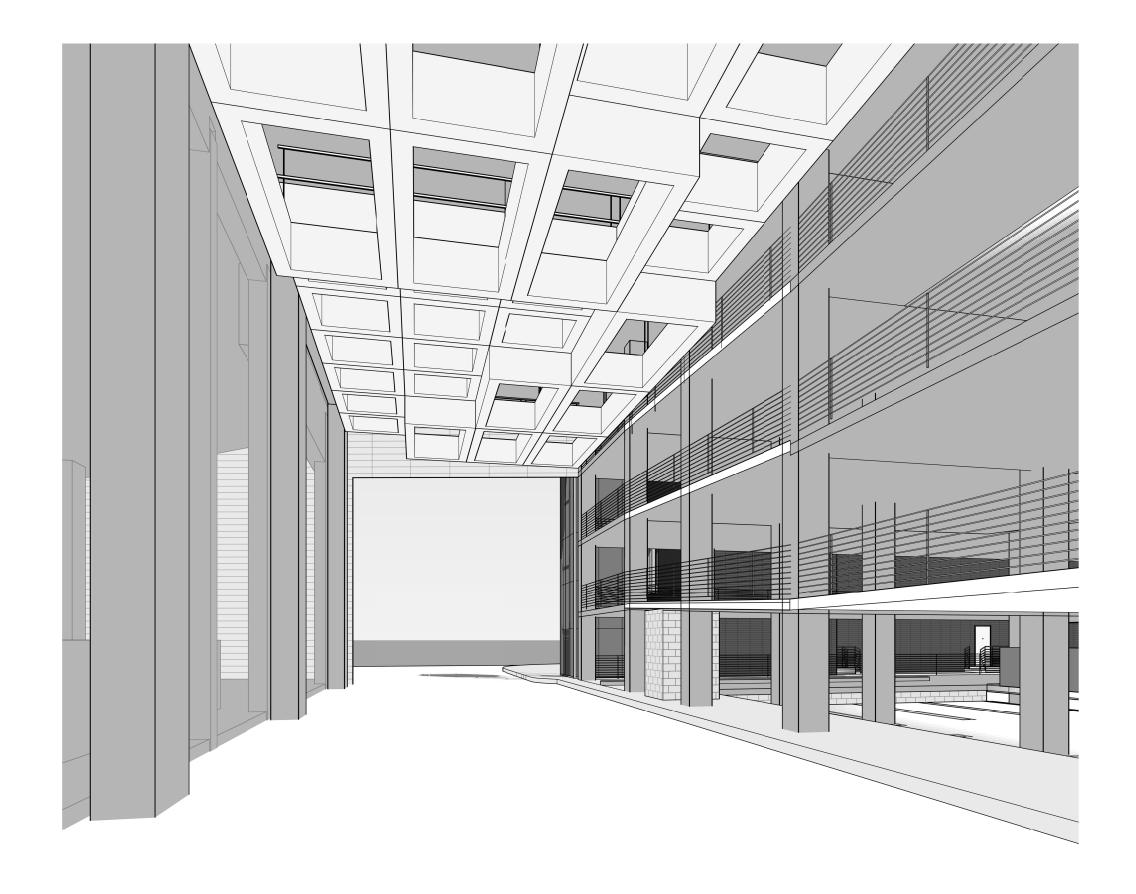

# CARLYLE SOUTH

Alexandria | Virginia

VERTICAL SLOTS AT FACADES

**ARQUITECTONICA** 

Hines 

JM·ZELL

CARLYLE SOUTH
ALEXANDRIA, VIRGINIA

DRAWING:

SCALE: NTS

**ARQUITECTONICA** 

SCALE:

NTS

DATE: 2017-08-21

CARLYLE SOUTH ALEXANDRIA, VIRGINIA ELEVATIONS - SOUTH & WEST

**ARQUITECTONICA** 

2017-08-21