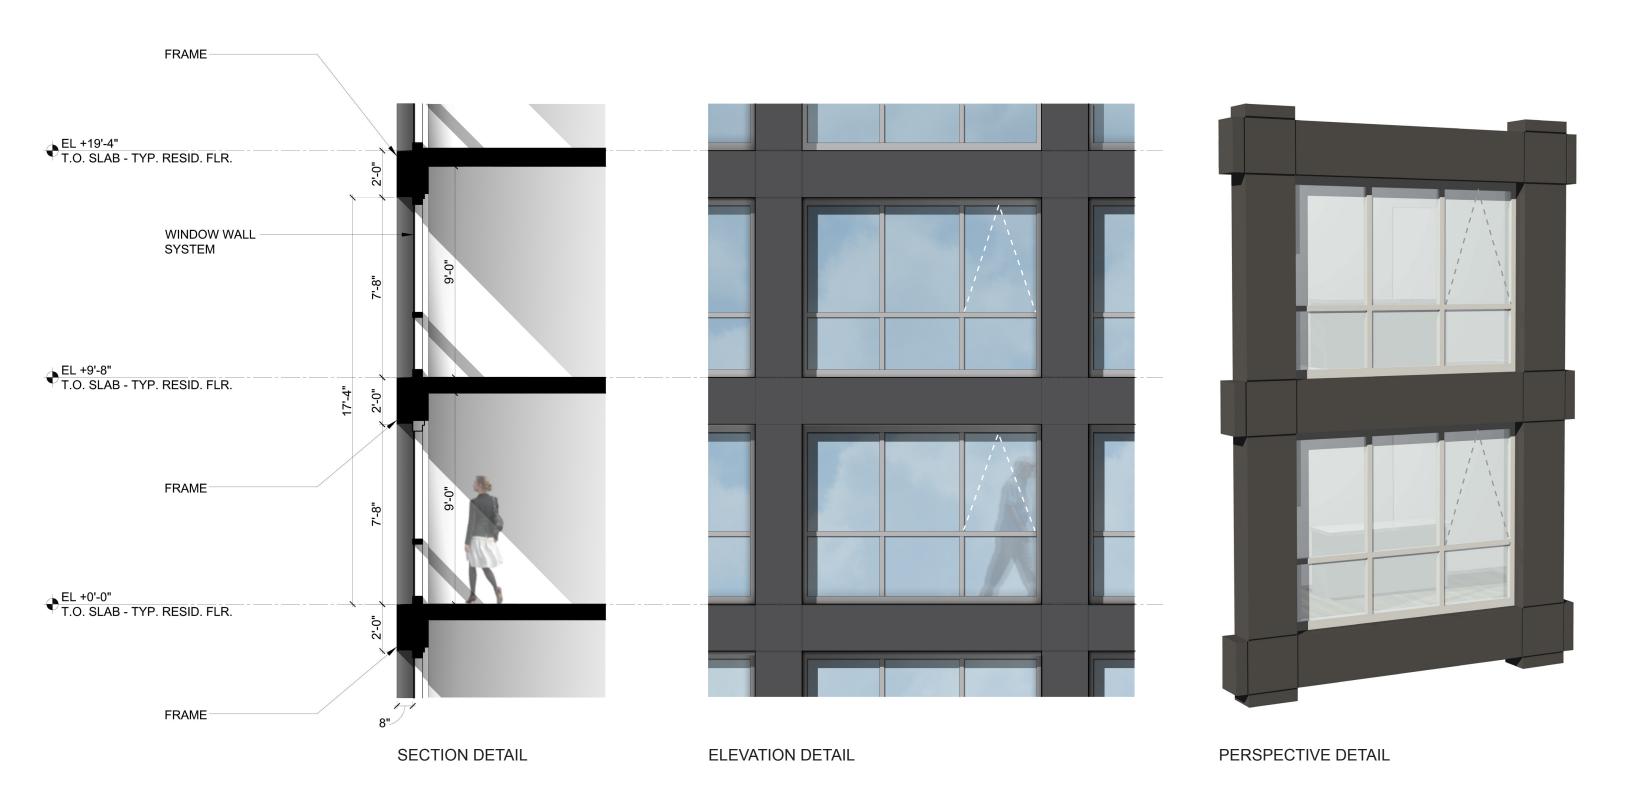

SCALE:

BUILDING ENVELOPE STUDY
SINGLE BAY

 ARQUITECTONICA

 SCALE:
 1/4" = 1'-0"

 DATE:
 2017-08-21

BUILDING ENVELOPE STUDY **DOUBLE BAY** 

 ARQUITECTONICA

 SCALE:
 1/4" = 1'-0"

 DATE:
 2017-08-21

SECTION DETAIL ELEVATION DETAIL PERSPECTIVE DETAIL

Hines JM·ZELL

CARLYLE SOUTH
ALEXANDRIA, VIRGINIA

BUILDING ENVELOPE STUDY
NORTH AND SOUTH FACADES

 ARQUITECTONICA

 SCALE:
 1/4" = 1'-0"

 DATE:
 2017-08-21

SINGLE BAY DOUBLE BAY NORTH AND SOUTH

CARLYLE SOUTH
ALEXANDRIA, VIRGINIA

BUILDING ENVELOPE STUDY

Hines JM·ZELL

CARLYLE SOUTH
ALEXANDRIA, VIRGINIA

BUILDING ENVELOPE STUDY

**ARQUITECTONICA** 

Hines JM·ZELL

CARLYLE SOUTH
ALEXANDRIA, VIRGINIA

**BUILDING ENVELOPE STUDY** 

SCALE: 1/4" = 1'-0"

DATE: 2017-08-21