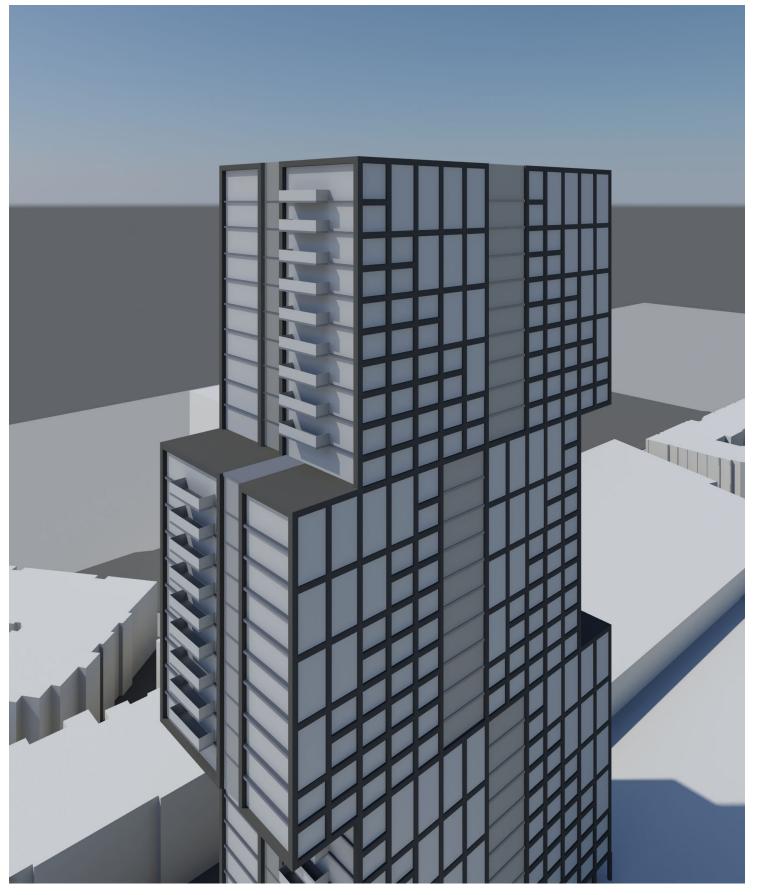

# CARLYLE SOUTH Alexandria | Virginia

BUILDING AESTHETICS WITH SLOPED COLUMNS

Hines 

JM·ZELL

CARLYLE SOUTH ALEXANDRIA, VIRGINIA DRAWING

SCALE: NTS

**ARQUITECTONICA** 

Hines JM·ZELL

CARLYLE SOUTH
ALEXANDRIA, VIRGINIA

DRAW

**BUILDING AESTHETICS WITH SLOPED COLUMNS** 

ANUUITECTUNIC