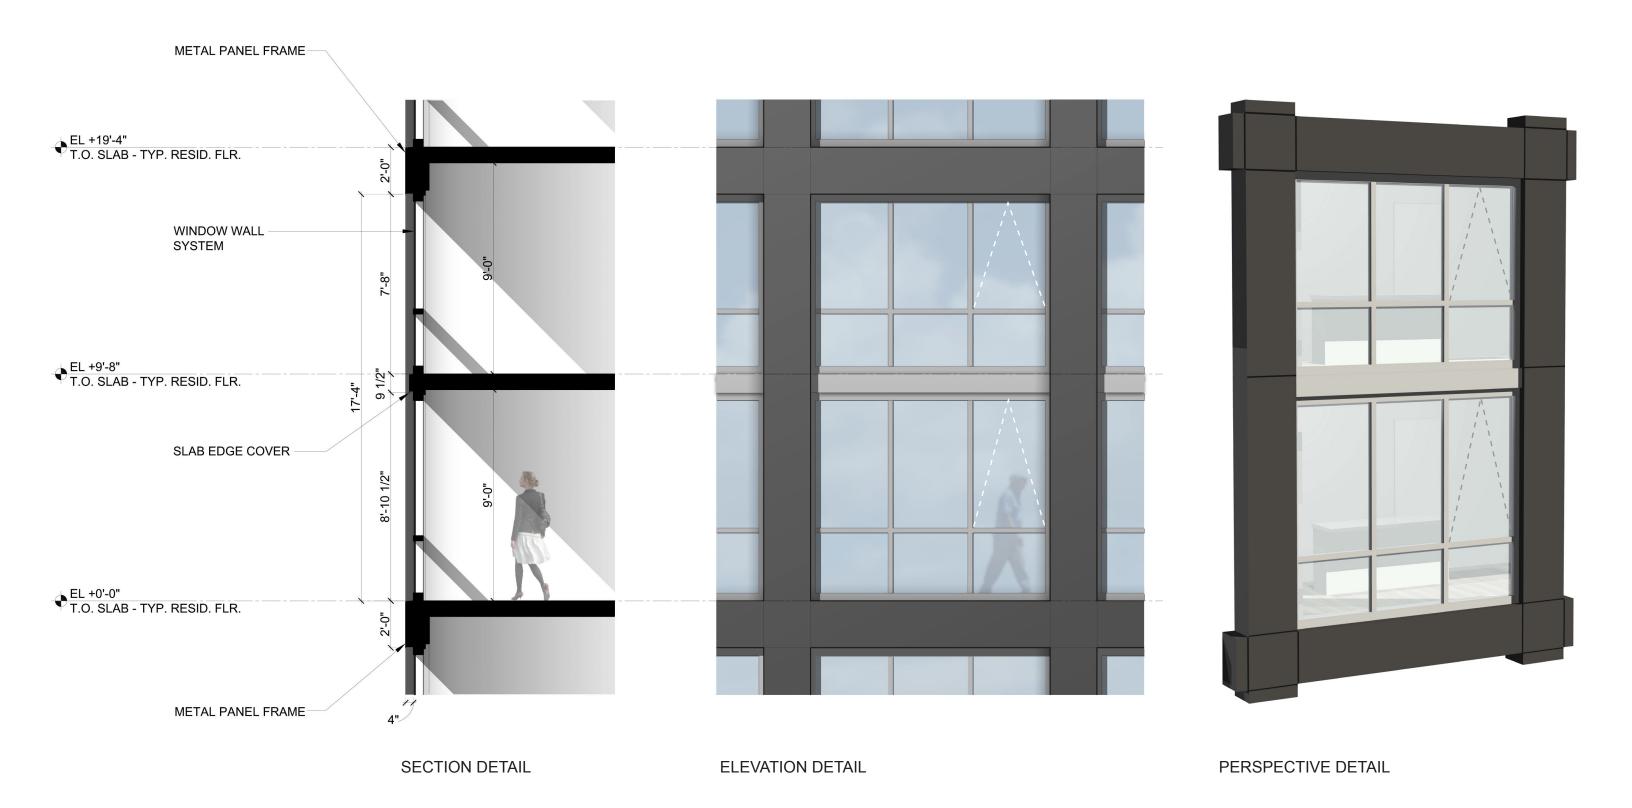

SCALE:

BUILDING ENVELOPE STUDY
SINGLE BAY

 ARQUITECTONICA

 SCALE:
 1/4" = 1'-0"

 DATE:
 2017-08-21

BUILDING ENVELOPE STUDY **DOUBLE BAY** 

 ARQUITECTONICA

 SCALE:
 1/4" = 1'-0"

 DATE:
 2017-08-21

SECTION DETAIL ELEVATION DETAIL PERSPECTIVE DETAIL

Hines JM·ZELL

CARLYLE SOUTH
ALEXANDRIA, VIRGINIA

BUILDING ENVELOPE STUDY
NORTH AND SOUTH FACADES

 ARQUITECTONICA

 SCALE:
 1/4" = 1'-0"

 DATE:
 2017-08-21

SINGLE BAY DOUBLE BAY NORTH AND SOUTH

CARLYLE SOUTH
ALEXANDRIA, VIRGINIA

BUILDING ENVELOPE STUDY

Hines JM·ZELL

CARLYLE SOUTH
ALEXANDRIA, VIRGINIA

BUILDING ENVELOPE STUDY

**ARQUITECTONICA** 

Hines JM·ZELL

CARLYLE SOUTH
ALEXANDRIA, VIRGINIA

**BUILDING ENVELOPE STUDY** 

SCALE: 1/4" = 1'-0"

DATE: 2017-08-21