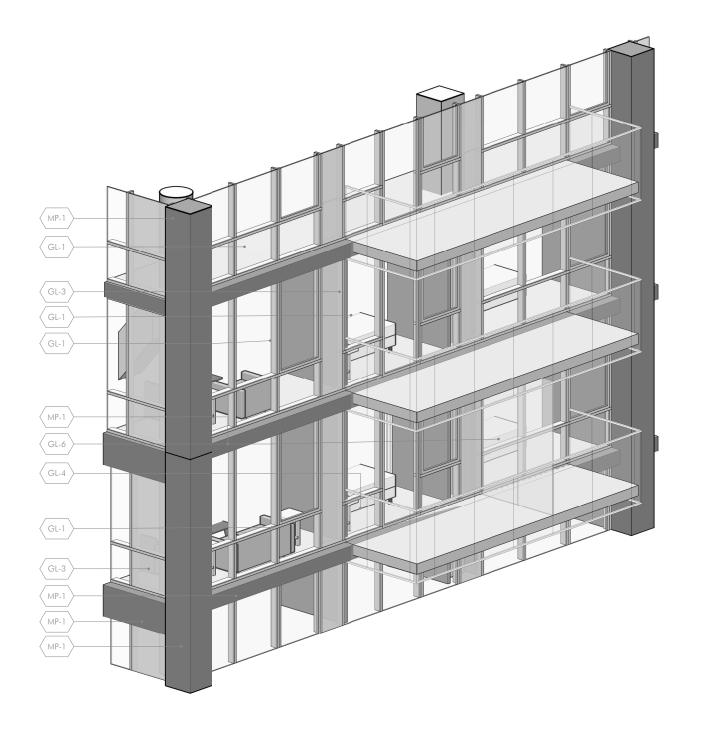

### CARLYLE SOUTH

Alexandria | Virginia

MULLION PATTERNS

Hines 

JM·ZELL

CARLYLE SOUTH ALEXANDRIA, VIRGINIA DRA

SCALE: NTS

**ARQUITECTONICA** 

Hines JM·ZELL

CARLYLE SOUTH
ALEXANDRIA, VIRGINIA

DRAWING:

MULLION PATTERNS - WEST FACADE

 SCALE:
 NTS

 DATE:
 2017-08-21

ARQUITECTONICA
SCALE: NTS

Hines JM·ZELL

CARLYLE SOUTH
ALEXANDRIA, VIRGINIA

DRA

MULLION PATTERNS - EAST FACADE

**NORTH ELEVATION DETAIL** FACADE DETAIL

 SCALE:
 NTS

 DATE:
 2017-08-21

WEST ELEVATION DETAIL
FACADE DETAIL

DATE: 2017-08-21