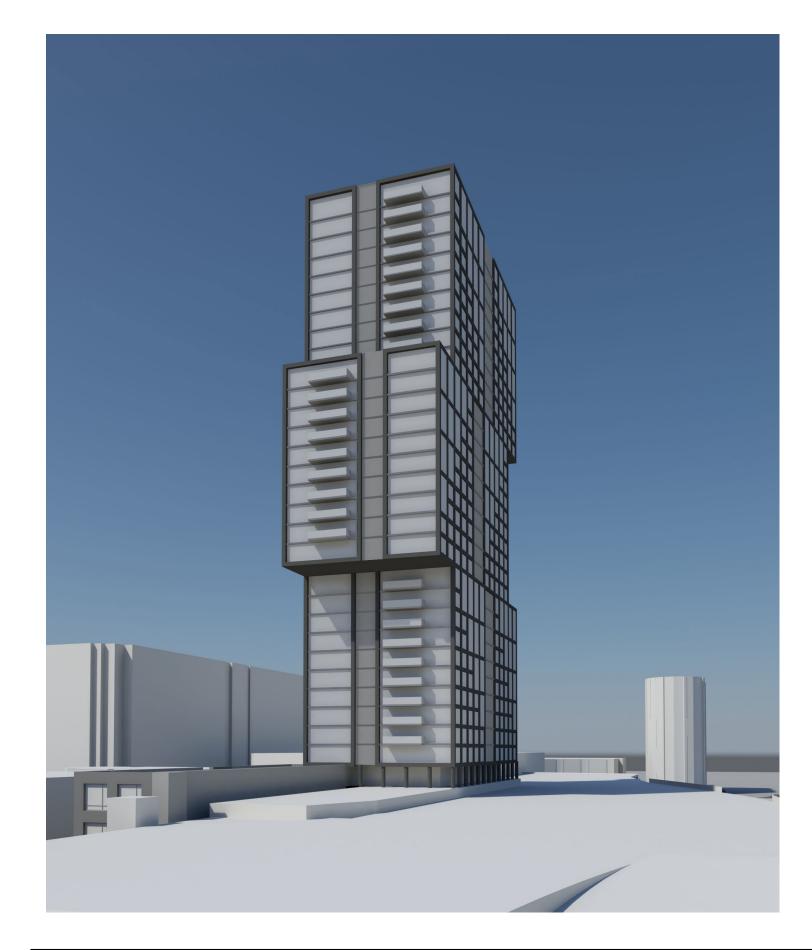

# CARLYLE SOUTH Alexandria | Virginia

BUILDING AESTHETICS WITH SLOPED COLUMNS

Hines 

JM·ZELL

CARLYLE SOUTH ALEXANDRIA, VIRGINIA DRAWING

SCALE: NTS

**ARQUITECTONICA** 

Hines JM·ZELL

CARLYLE SOUTH
ALEXANDRIA, VIRGINIA

DRAW

**BUILDING AESTHETICS WITH SLOPED COLUMNS** 

ANUUITECTUNIC