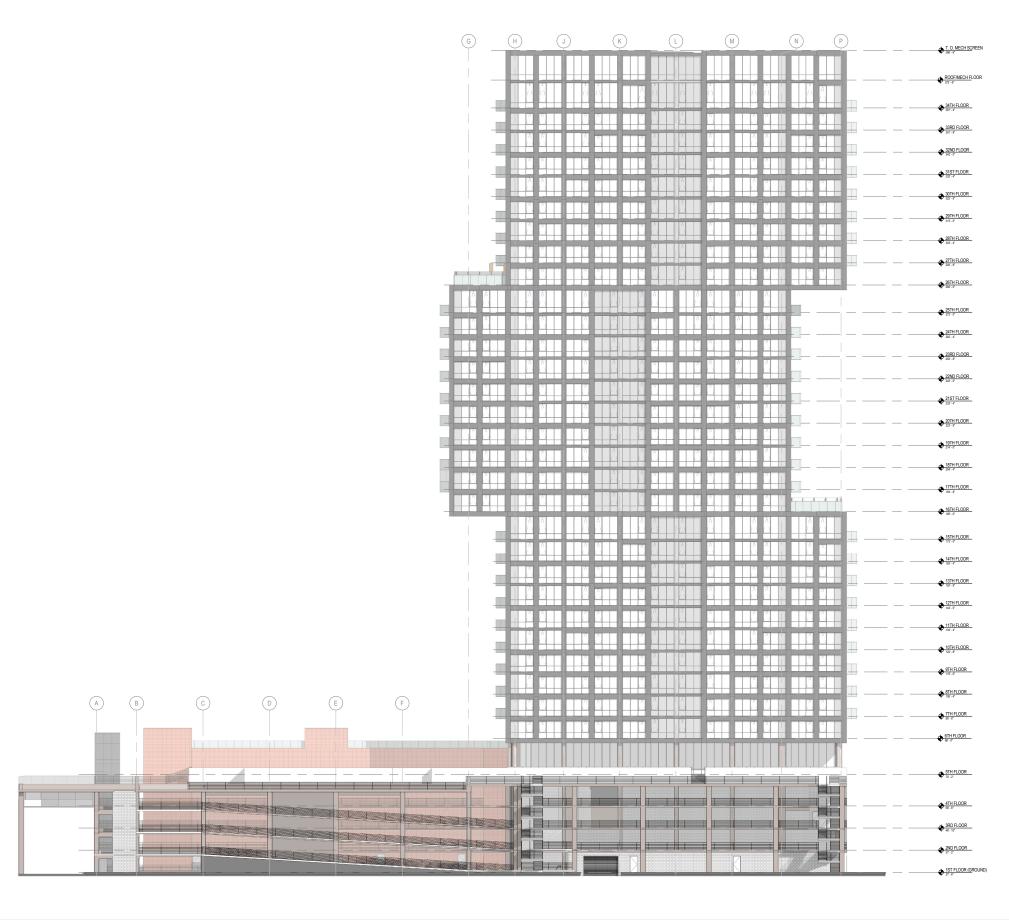

# CARLYLE SOUTH

Alexandria | Virginia

VERTICAL SLOTS AT FACADES

**ARQUITECTONICA** 

Hines 

JM·ZELL

CARLYLE SOUTH
ALEXANDRIA, VIRGINIA

DRAWING: