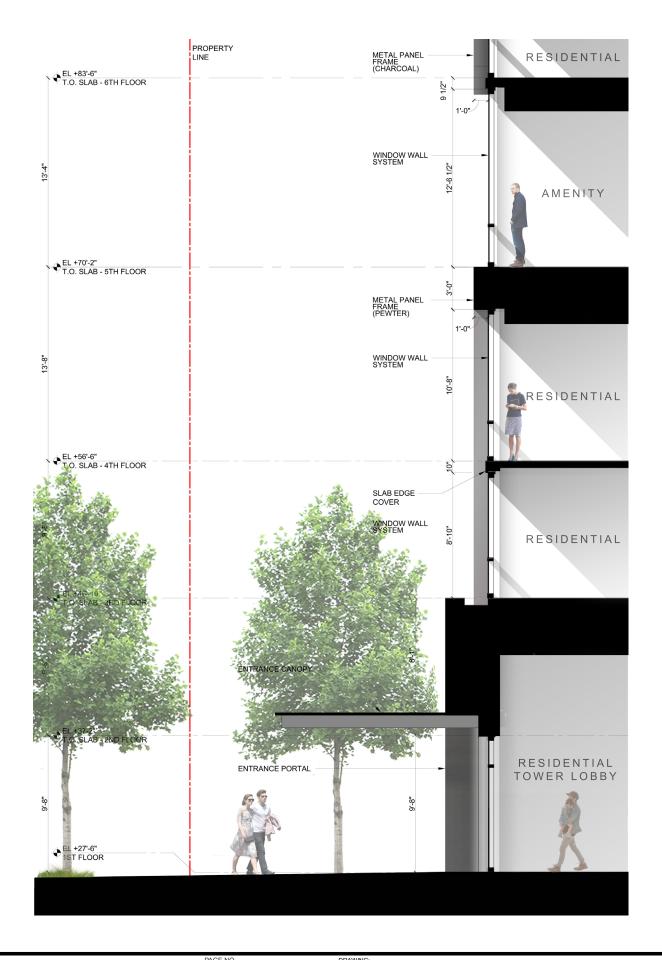

# CARLYLE SOUTH

Alexandria | Virginia

TOWER ENTRANCE

CARLYLE SOUTH ALEXANDRIA, VIRGINIA DRAWING

SCALE: N

TOWER ENTRANCE

SCALE: NTS

ARQUITECTONICA

SCALE: NTS

2017-08-21

CARLYLE SOUTH ALEXANDRIA, VIRGINIA TOWER ENTRANCE

DECER (C) 0040

DATE: