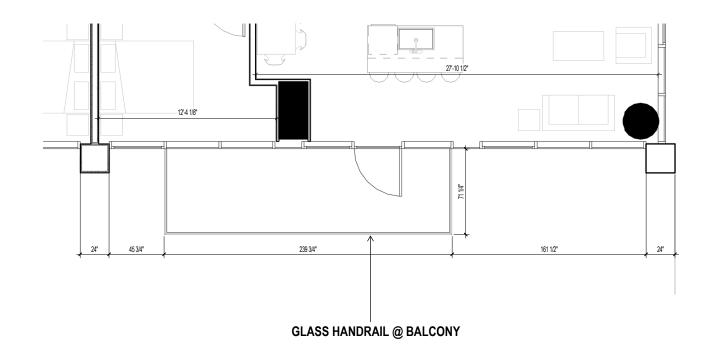

### CARLYLE SOUTH

Alexandria | Virginia

BALCONIES

CARLYLE SOUTH ALEXANDRIA, VIRGINIA DRAWING

SCALE: NT

**ARQUITECTONICA** 

CARLYLE SOUTH ALEXANDRIA, VIRGINIA DRAWIN

BALCONY OPTION 01/C - CANTILEVER BALCONIES

SCALE: NTS

2017-08-21

CARLYLE SOUTH
ALEXANDRIA, VIRGINIA

DRAWING:

BALCONY OPTION 01/C - CANTILEVER BALCONIES - DETAIL

SCALE: NTS

DATE:

DR

BALCONY OPTION 01/C - CANTILEVER BALCONIES - DETAIL

SCALE: NTS