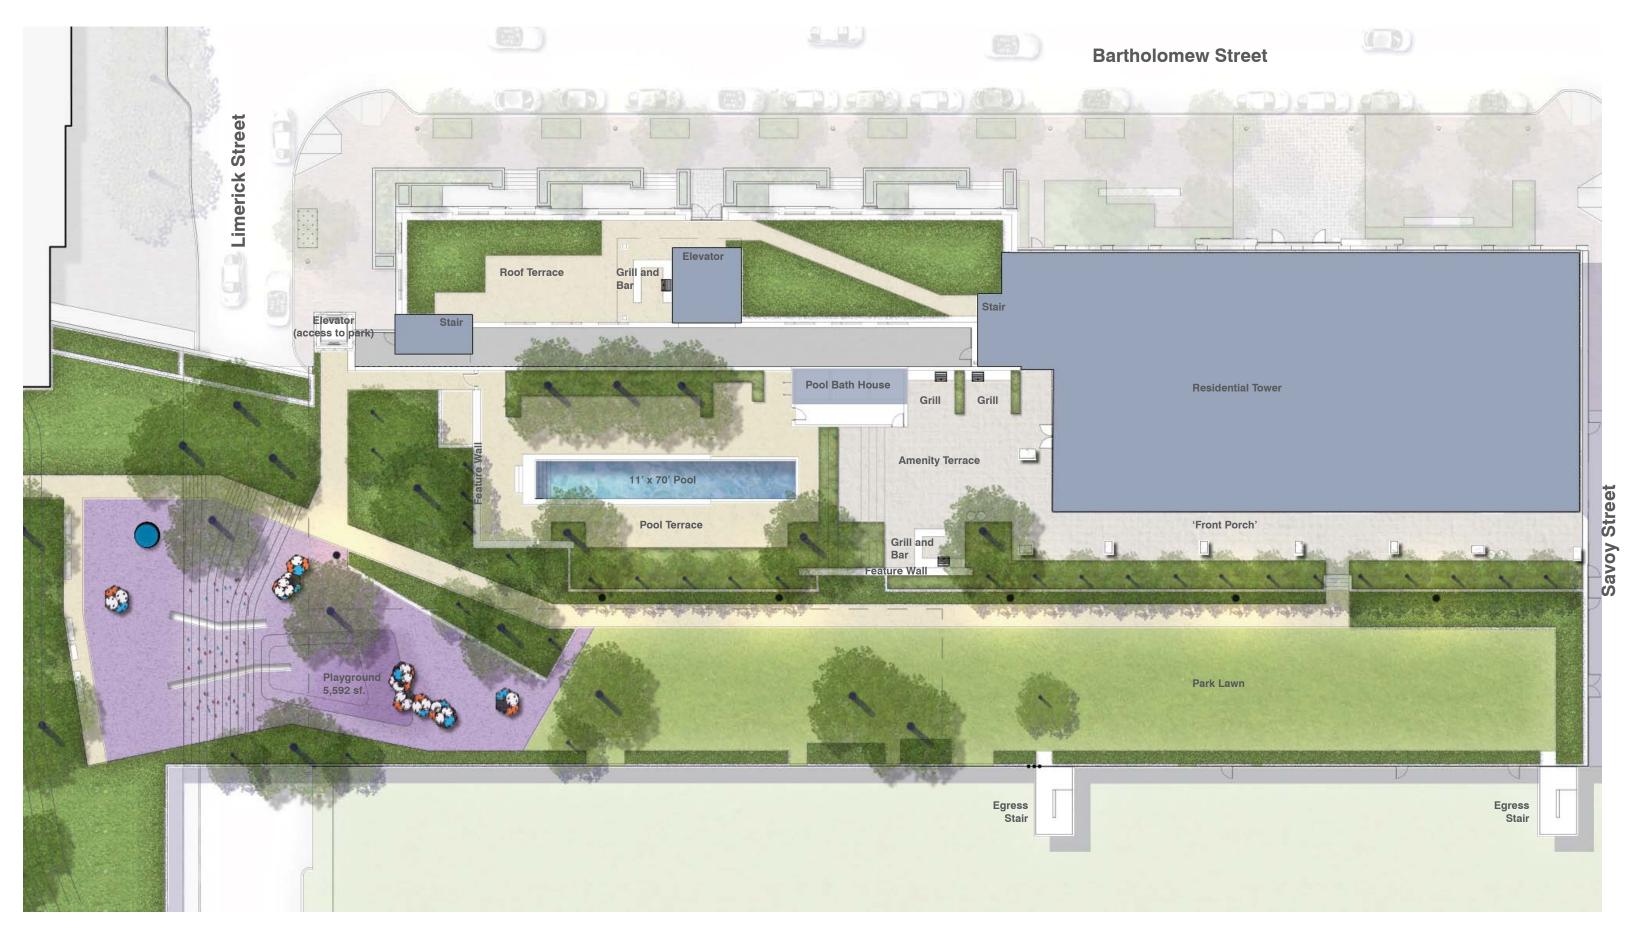

JM·ZELL

CARLYLE SOUTH ALEXANDRIA, VIRGINIA

**5th Floor Terrace and Low Rise Building Roof** 

Hines & JM·ZELL

**CARLYLE SOUTH**ALEXANDRIA, VIRGINIA

NO. DRA

**Pool Terrace and Low Rise Building Roof** 

OCULUS ARQUITECTONICA

ALE:

Playground: 5,592 sf.

OCULUS ARQUITECTONICA

2017-08-21

Hines & JM-ZELL

CARLYLE SOUTH ALEXANDRIA, VIRGINIA

**Elevated Park Playground** 

OCULUS ARQUITECTONICA