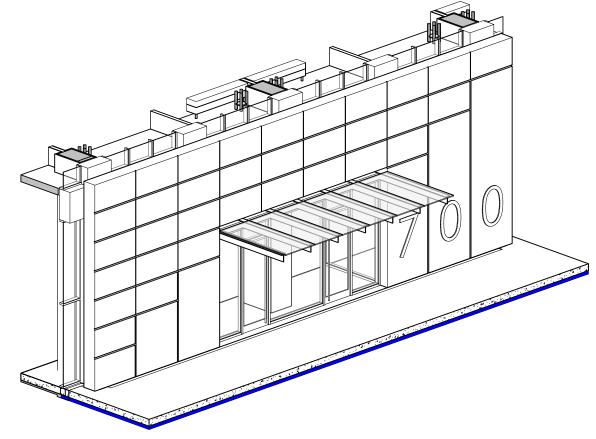

# CARLYLE SOUTH

Alexandria | Virginia

TOWER ENTRANCE

CARLYLE SOUTH ALEXANDRIA, VIRGINIA DRAWING

SCALE: N

TOWER ENTRANCE

SCALE: NTS

ARQUITECTONICA

SCALE: NTS

2017-08-21

CARLYLE SOUTH ALEXANDRIA, VIRGINIA TOWER ENTRANCE

DECER (C) 0040

DATE: