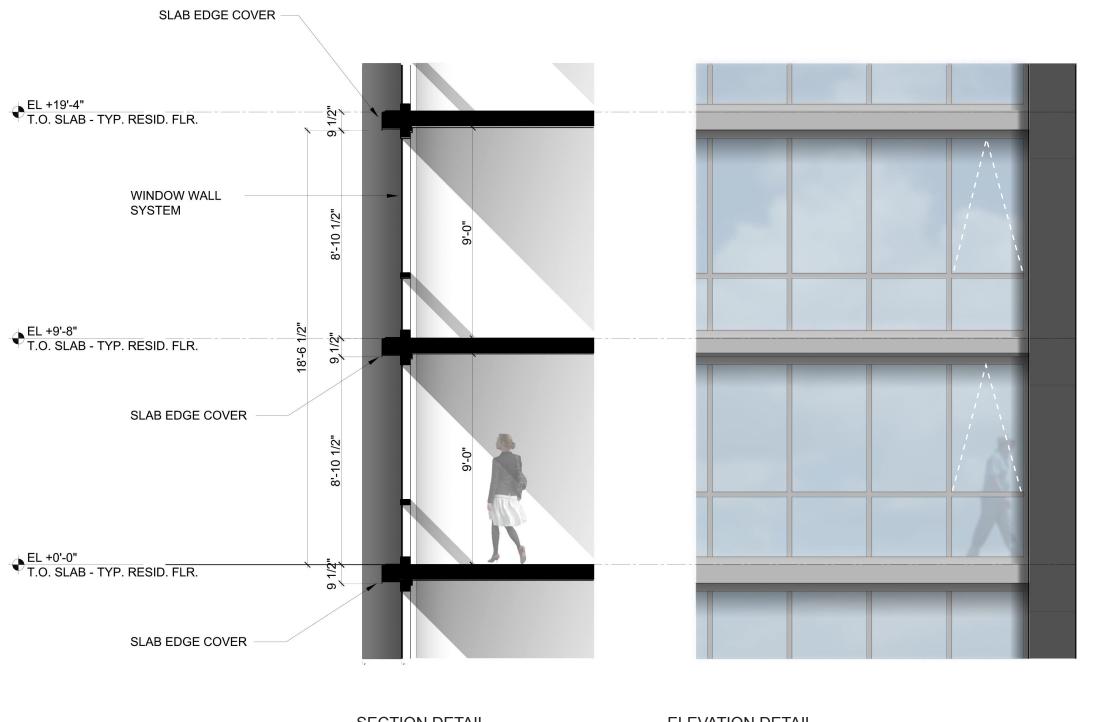

CARLYLE SOUTH
ALEXANDRIA, VIRGINIA

DRA

MULLION PATTERNS - EAST FACADE

**NORTH ELEVATION DETAIL** FACADE DETAIL

 SCALE:
 NTS

 DATE:
 2017-08-21

WEST ELEVATION DETAIL
FACADE DETAIL

DATE: 2017-08-21

SCALE:

BUILDING ENVELOPE STUDY
SINGLE BAY

 ARQUITECTONICA

 SCALE:
 1/4" = 1'-0"

 DATE:
 2017-08-21

BUILDING ENVELOPE STUDY **DOUBLE BAY** 

 ARQUITECTONICA

 SCALE:
 1/4" = 1'-0"

 DATE:
 2017-08-21

SECTION DETAIL ELEVATION DETAIL PERSPECTIVE DETAIL

Hines JM·ZELL

CARLYLE SOUTH
ALEXANDRIA, VIRGINIA

BUILDING ENVELOPE STUDY
NORTH AND SOUTH FACADES

 ARQUITECTONICA

 SCALE:
 1/4" = 1'-0"

 DATE:
 2017-08-21