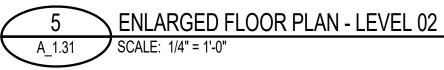

|







PROJECT NUMBER: 20170012 PROJECT NAME: 200 Stovall Street Conversion SHEET NUMBER: A 1.30 - ENLARGED PLANS, SECTIONS & ELEVATIONS P:\2017\2017\0012\d-7 drawings\d-7-1 revit\users\20170012\_20 2/15/2018 11:07:16 AM





WALL SECTION AT TYPICAL RETAIL SCALE: 1/4" = 1'-0"



PROJECT NUMBER: 20170012 PROJECT NAME: 200 Stovall Street Conversion SHEET NUMBER: A 1.31 - ENLARGED PLANS, SECTIONS & ELEVATIONS P:\2017\2017\0012\d-7 drawings\d-7-1 revit\users\20170012\_20 2/15/2018 11:07:19 AM











PROJECT NUMBER: 20170012 PROJECT NAME: 200 Stovall Street Conversion SHEET NUMBER: A 1.32 - ENLARGED PLANS, SECTIONS & ELEVATIONS P:\2017\2017\0012\d-7 drawings\d-7-1 revit\users\20170012\_2015\_stovall\_leinbach 2/15/2018 12:11:20 PM