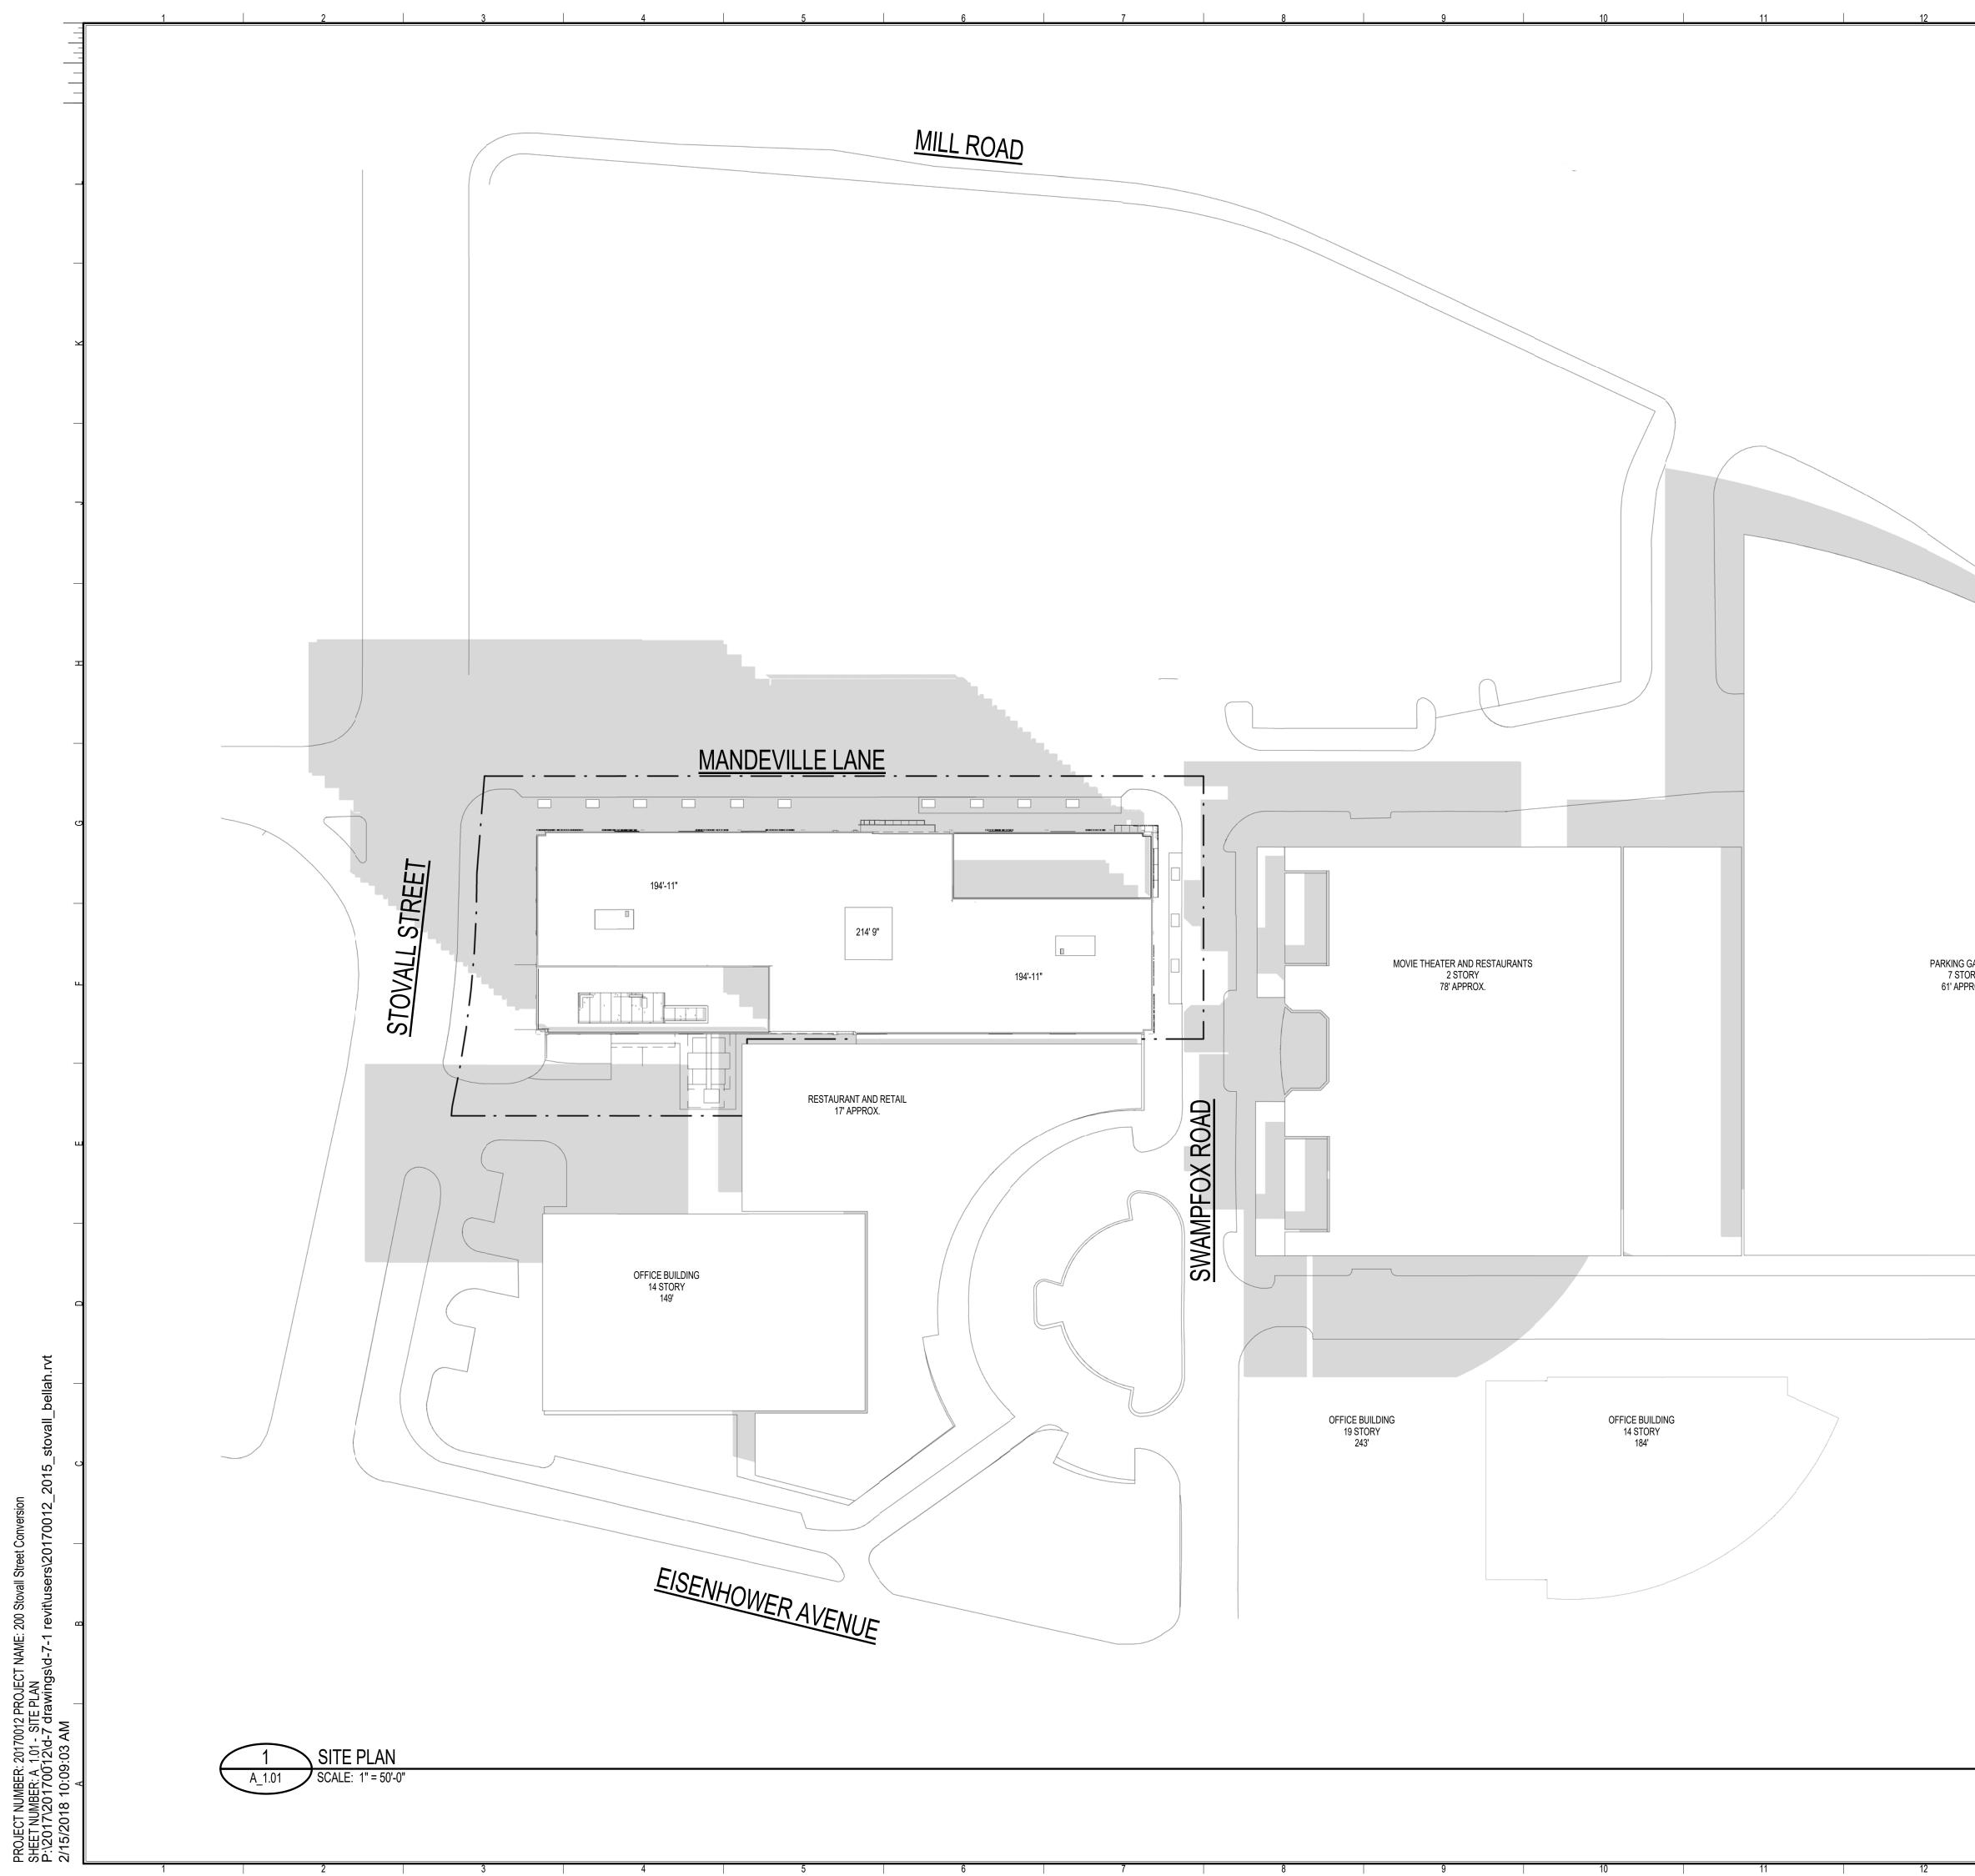

### **ZONING TABULATION** SITE LOCATION/ADDRES 200 STOVALL STREET EXISTING ZONE: COORDINATED DEVELOPMENT DISTRICT #2 (CDD) PROPOSED ZONE: COORDINATED DEVELOPMENT DISTRICT #2 (CDD) SMALL AREA PLAN DISTRIC EISENHOWER EAST PLAN TAX MAP #072.04-03-29 82,941 S.F. OR 1.90 AC. (BEFORE R.O.W. DEDICATION) EXISTING SITE AREA: R.O.W. DEDICATION 17,783 S.F. OR 0.4 AC. 65,161 SF OR 1.50 AC (AFTER R.O.W DEDICATION) PROPOSED SITE AREA EXISTING USE: OFFICE BUILDING PROPOSED USE: MULTI-FAMILY, RETAIL, AND ASSOCIATED PARKING ALLOWABLE GROSS FLOOR AREA: AN AMENDMENT TO THE EESAP HAS BEEN SUBMITTED TO THE CITY TO PERMIT THE AGFA AND EXCLUSIONS PROPOSED BY THE SITE PLAN AMENDMENT RETAIL RESIDENTIAL TOTAL 36,475 SF 594,108 SF +/-630,583 SF NOT TO EXCEED 665,552 SF PROPOSED ALLOWABLE GROSS FLOOR AREA (AGFA): PARKING<br/>115,900 SFOPEN TO BELOW<br/>13,980 SFVERTICAL CIRCULATION<br/>34,000 SFTOTAL<br/>163,880 SF AREA NOT COUNTED TOWARDS AGFA: LOT AREA REQUIRED: N/A 65,158 SF OR 1.50 AC. LOT AREA PROVIDED: BUILDING SETBACK REQUIRED: N/A BUILDING SETBACK PROVIDED: NORTH: EAST: SOUTH: 50', 0' WEST: +/-34' LOT FRONTAGE REQUIRED: N/A 423.2' LOT FRONTAGE PROVIDED: NORTH: EAST: 133.8' SOUTH: 487.1' WEST: 180.7' PROPOSED MAXIMUM NUMBER OF UNITS: 525 UNITS 525 UNITS/ 1.50 ACRES = 350 UNITS/ACRE UNITS PER ACRE: OPEN SPACE REQUIRED: N/A OPEN SPACE PROVIDED: 0.15 Ac. (AT-GRADE) MAXIMUM BUILDING HEIGHT: 150' PROPOSED BUILDING HEIGHT: 218' AVERAGE FINISHED GRADE: 17.9' YARDS: N/A PARKING PROVIDED: 246 SPACES (NEW SPACES PROVIDED INTERNAL TO THE BUILDING) STANDARD: 239, TANDEM: 12, ADA: 5, ADA VA: 2 LOADING REQUIRED: 2 SPACES LOADING PROVIDED: 2 SPACES APPROXIMATE AREA OF DISTURBANCE 26,819 S.F. OR 0.62 AC. DURING CONSTRUCTION:

## PROJECT NARRATIVE

THIS PROJECT PROPOSES TO CONVERT THE EXISTING 13 STORY HOFFMAN BUILDING II FROM OFFICE TO MULTIFAMILY RESIDENTIAL, RETAIL AND ASSOCIATED PARKING. AN ADDITIONAL 3 LEVELS OF RESIDENTIAL IS PROPOSED TO BE CONSTRUCTED ON THE EXISTING ROOF AND THE REMAINING ROOF AREA WILL BE CONVERTED TO AMENITY OPEN SPACE THE PROPOSED PARKING ENTRANCE WILL REPLACE ONE BAY OF THE EXISTING LOADING AREA ON THE SOUTH SIDE OF THE BUILDING. ONE BAY OF THE LOADING DOCK WILL REMAIN, AND ANOTHER BAY WILL BE ADDED TO THE EAST OF THE EXISTING BAYS. ABOVE GRADE PARKING WILL BE LOCATED ON LEVELS 2, 3, AND 4.