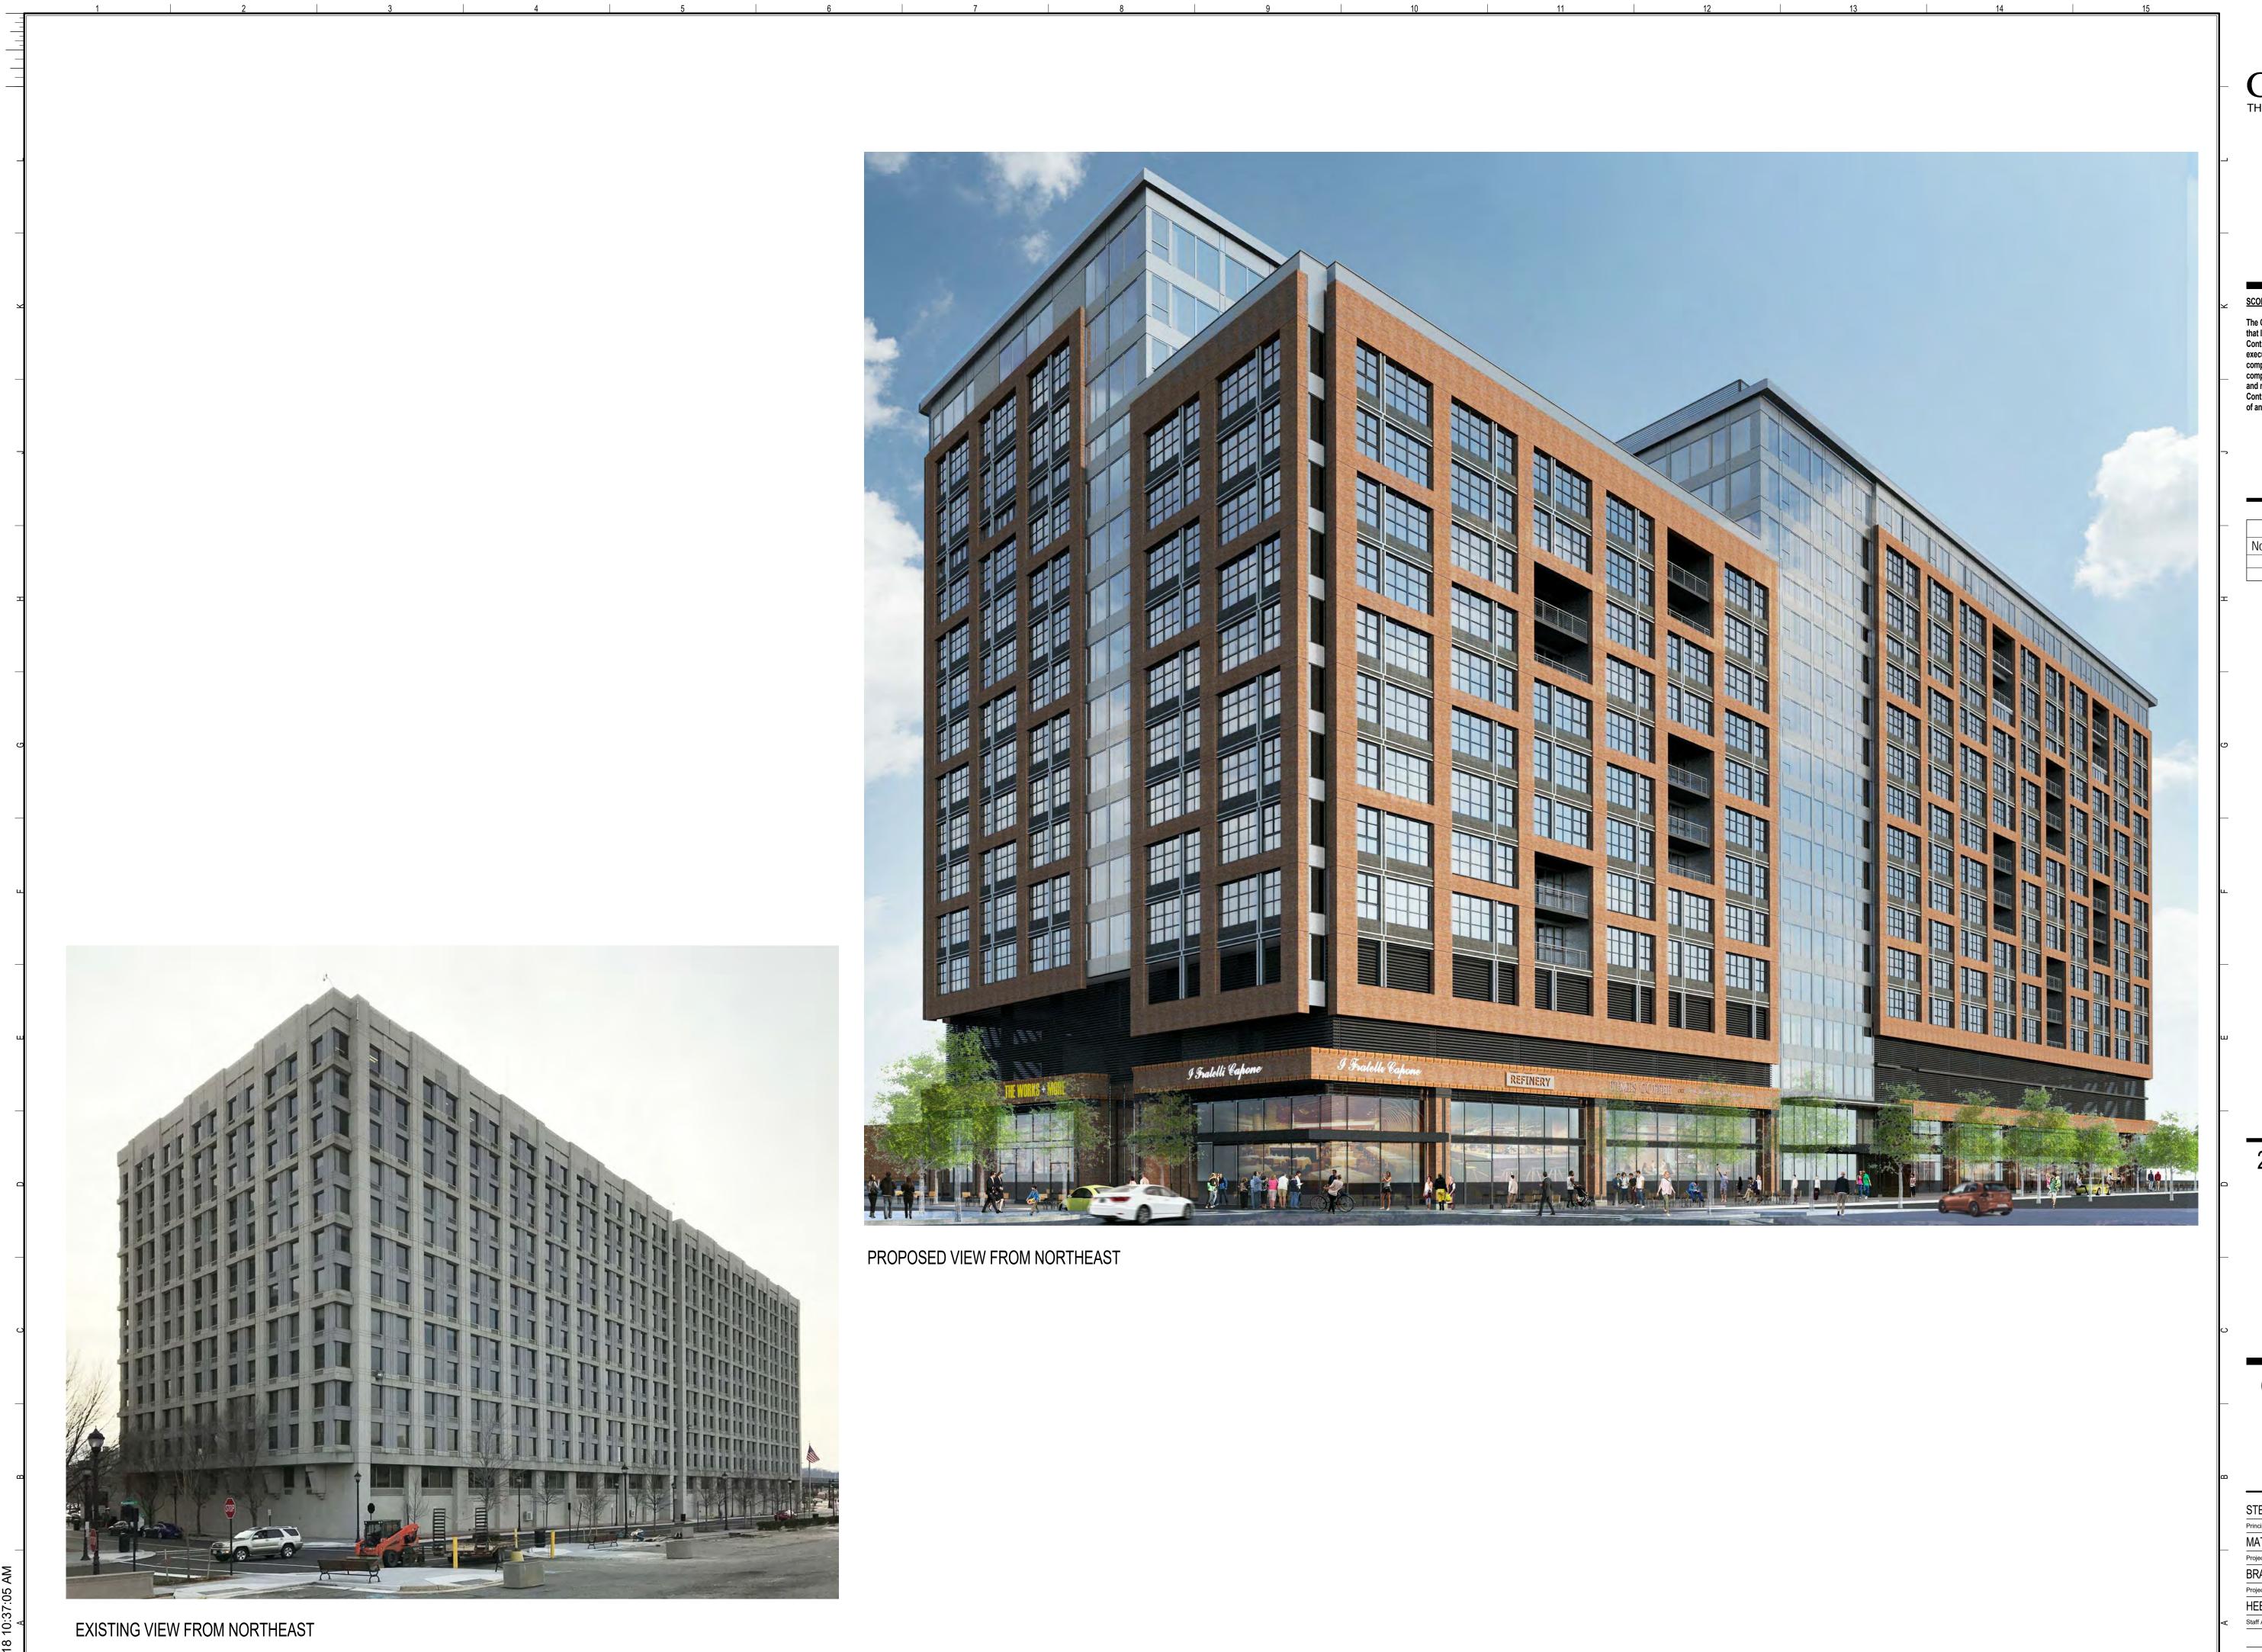

## PROJECT NARRATIVE

THIS PROJECT PROPOSES TO CONVERT THE EXISTING 13 STORY HOFFMAN BUILDING II FROM OFFICE TO MULTIFAMILY RESIDENTIAL, RETAIL AND ASSOCIATED PARKING. AN ADDITIONAL 3 LEVELS OF RESIDENTIAL IS PROPOSED TO BE CONSTRUCTED ON THE EXISTING ROOF AND THE REMAINING ROOF AREA WILL BE CONVERTED TO AMENITY OPEN SPACE THE PROPOSED PARKING ENTRANCE WILL REPLACE ONE BAY OF THE EXISTING LOADING AREA ON THE SOUTH SIDE OF THE BUILDING. ONE BAY OF THE LOADING DOCK WILL REMAIN, AND ANOTHER BAY WILL BE ADDED TO THE EAST OF THE EXISTING BAYS. ABOVE GRADE PARKING WILL BE LOCATED ON LEVELS 2, 3, AND 4.