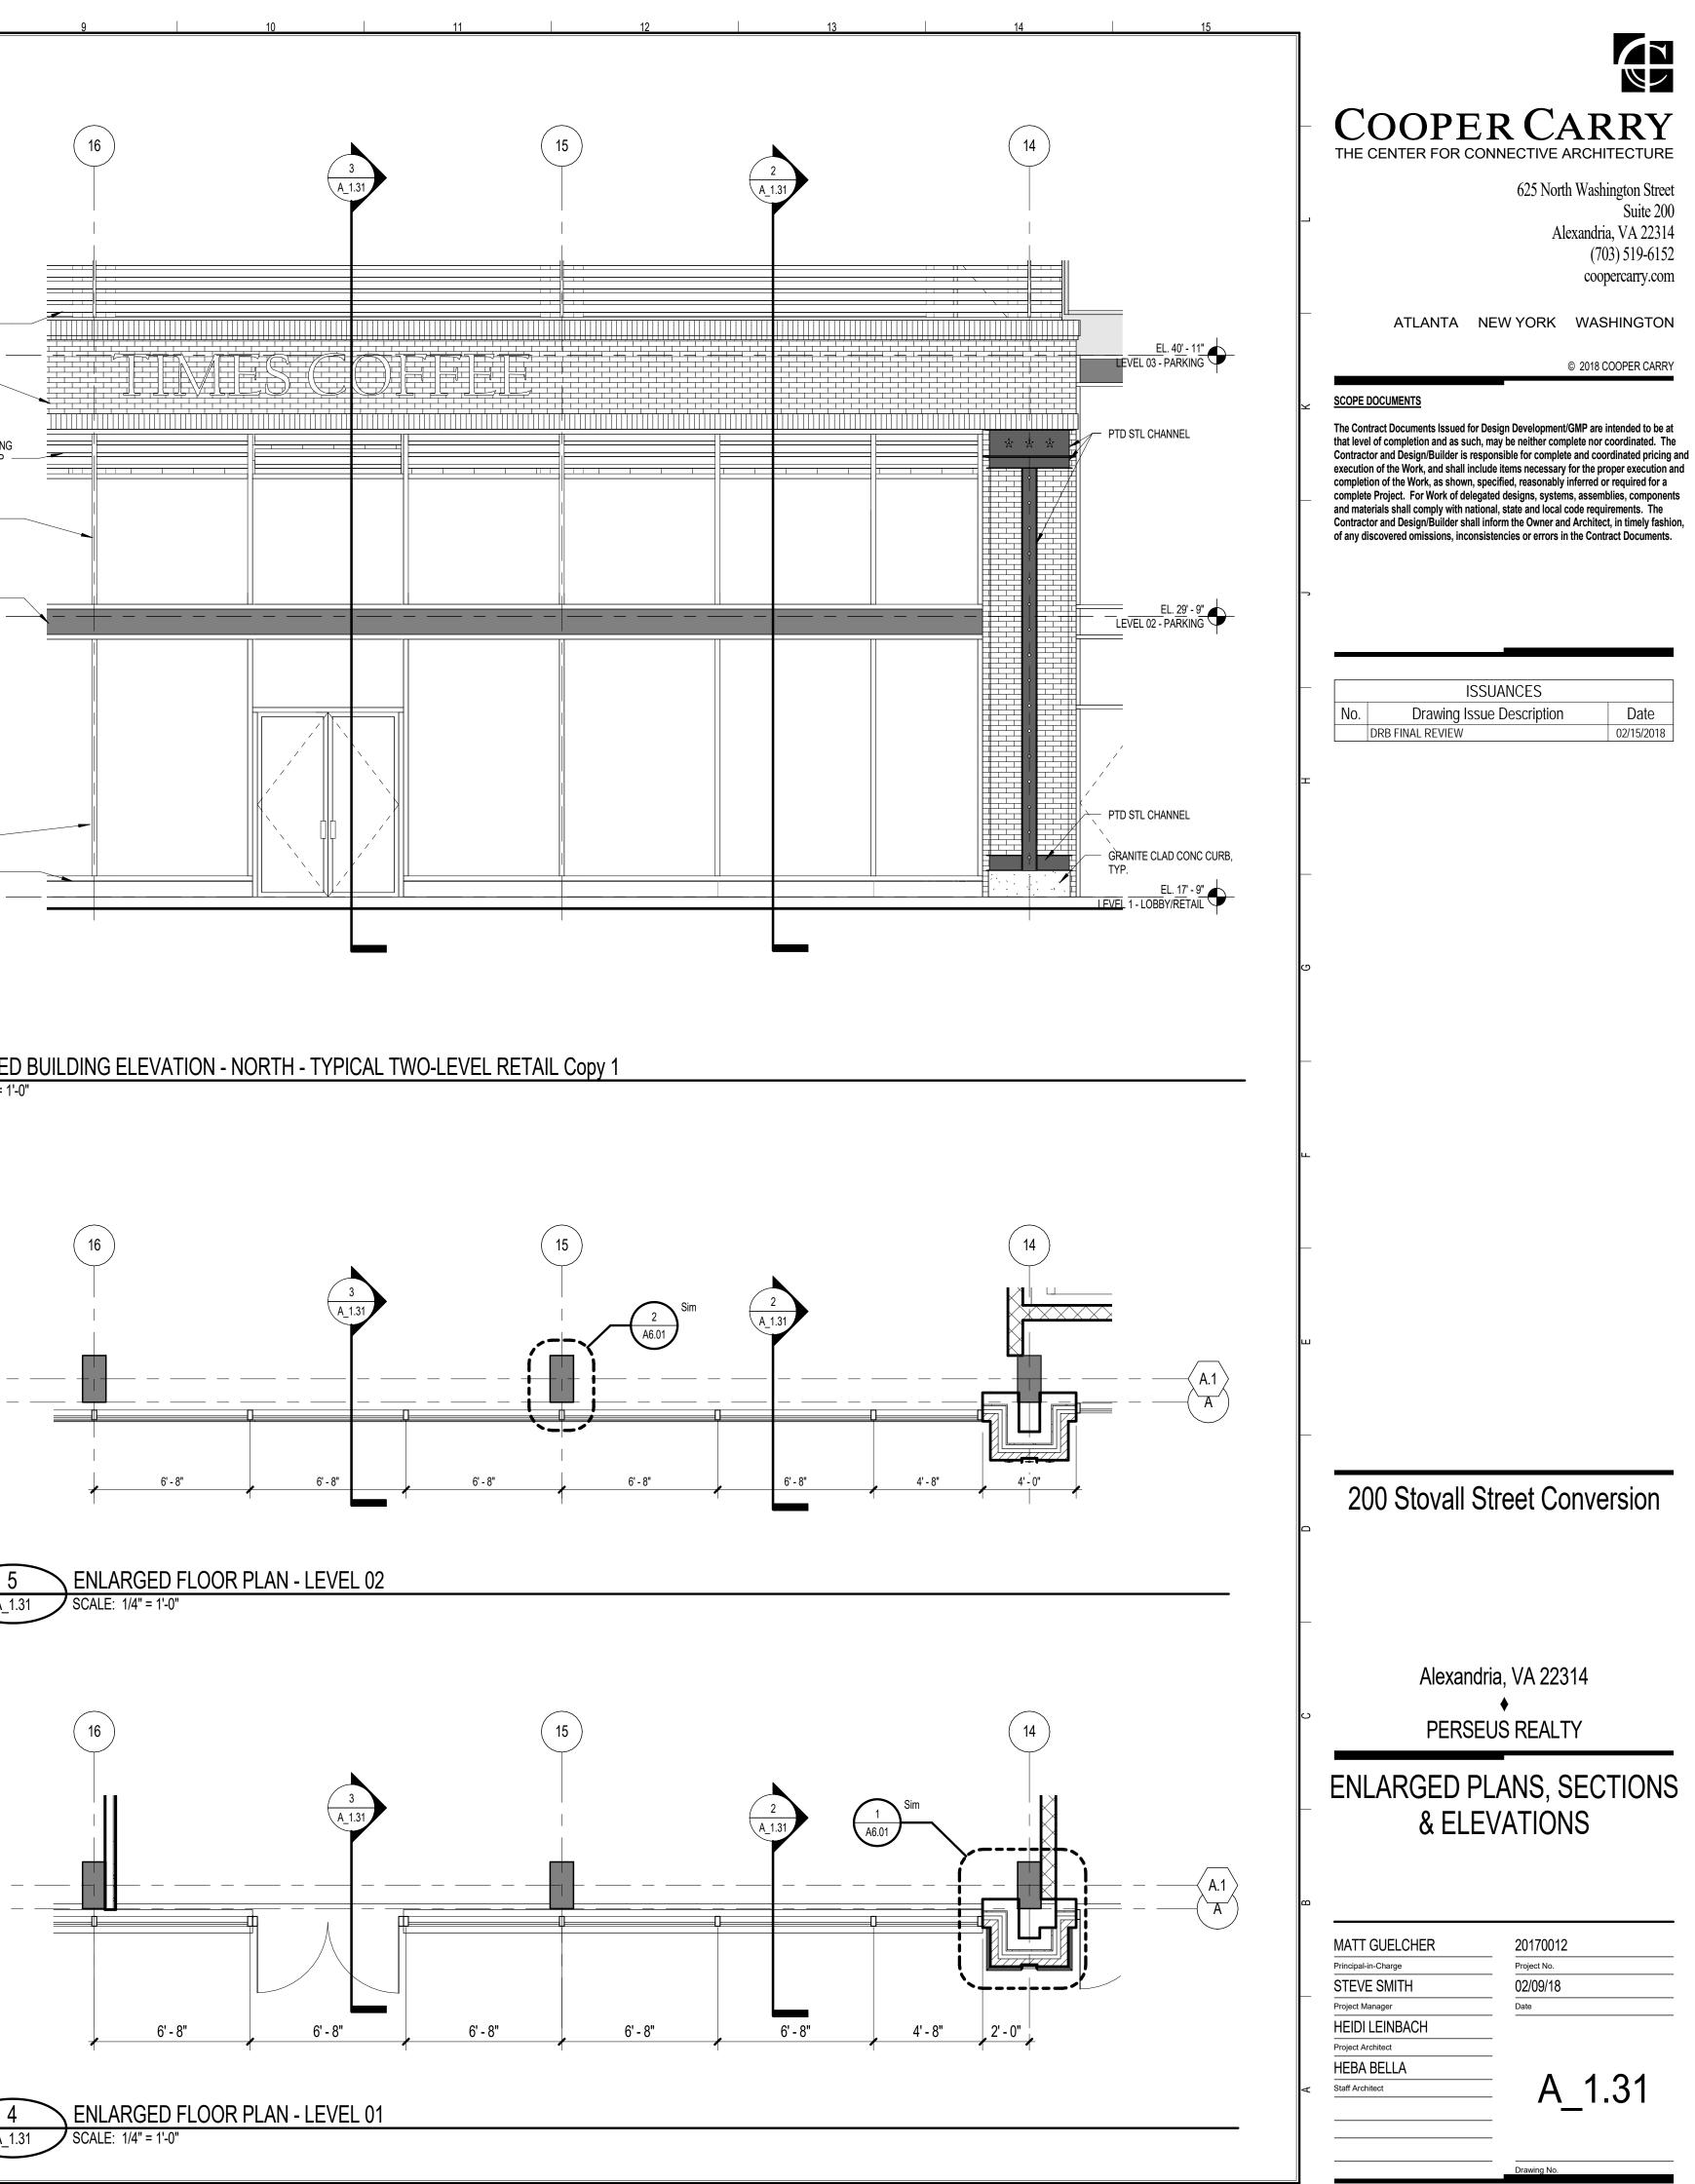

|







PROJECT NUMBER: 20170012 PROJECT NAME: 200 Stovall Street Conversion SHEET NUMBER: A 1.30 - ENLARGED PLANS, SECTIONS & ELEVATIONS P:\2017\2017\0012\d-7 drawings\d-7-1 revit\users\20170012\_20 2/15/2018 11:07:16 AM





WALL SECTION AT TYPICAL RETAIL SCALE: 1/4" = 1'-0"



PROJECT NUMBER: 20170012 PROJECT NAME: 200 Stovall Street Conversion SHEET NUMBER: A 1.31 - ENLARGED PLANS, SECTIONS & ELEVATIONS P:\2017\2017\0012\d-7 drawings\d-7-1 revit\users\20170012\_20 2/15/2018 11:07:19 AM











PROJECT NUMBER: 20170012 PROJECT NAME: 200 Stovall Street Conversion SHEET NUMBER: A 1.32 - ENLARGED PLANS, SECTIONS & ELEVATIONS P:\2017\2017\0012\d-7 drawings\d-7-1 revit\users\20170012\_2015\_stovall\_leinbach 2/15/2018 12:11:20 PM