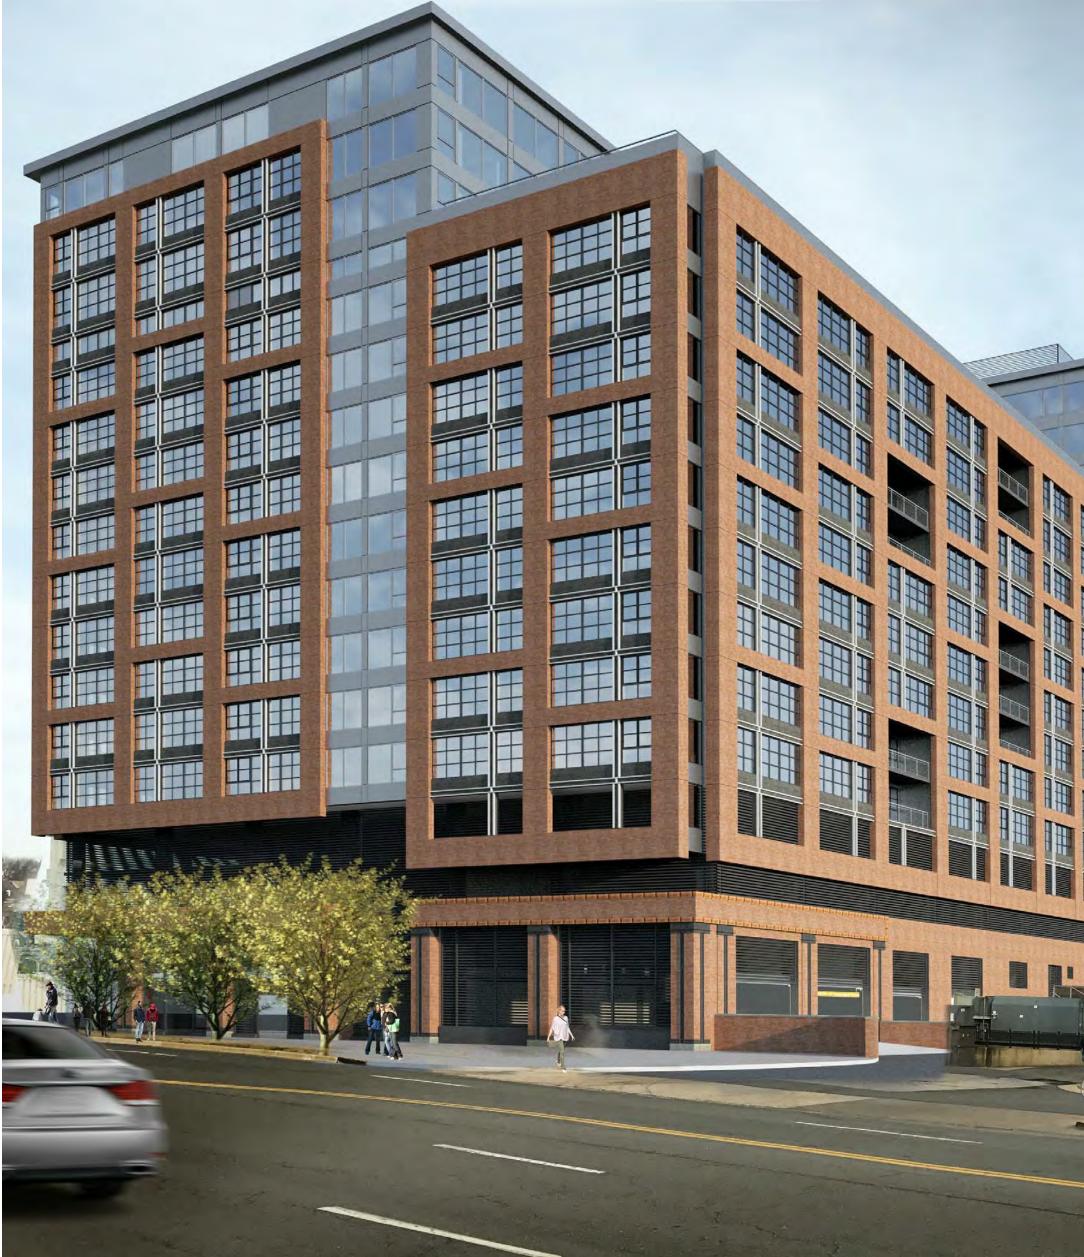

## PROJECT NARRATIVE

THIS PROJECT PROPOSES TO CONVERT THE EXISTING 13 STORY HOFFMAN BUILDING II FROM OFFICE TO MULTIFAMILY RESIDENTIAL, RETAIL AND ASSOCIATED PARKING. AN ADDITIONAL 3 LEVELS OF RESIDENTIAL IS PROPOSED TO BE CONSTRUCTED ON THE EXISTING ROOF AND THE REMAINING ROOF AREA WILL BE CONVERTED TO AMENITY OPEN SPACE THE PROPOSED PARKING ENTRANCE WILL REPLACE ONE BAY OF THE EXISTING LOADING AREA ON THE SOUTH SIDE OF THE BUILDING. ONE BAY OF THE LOADING DOCK WILL REMAIN, AND ANOTHER BAY WILL BE ADDED TO THE EAST OF THE EXISTING BAYS. ABOVE GRADE PARKING WILL BE LOCATED ON LEVELS 2, 3, AND 4.