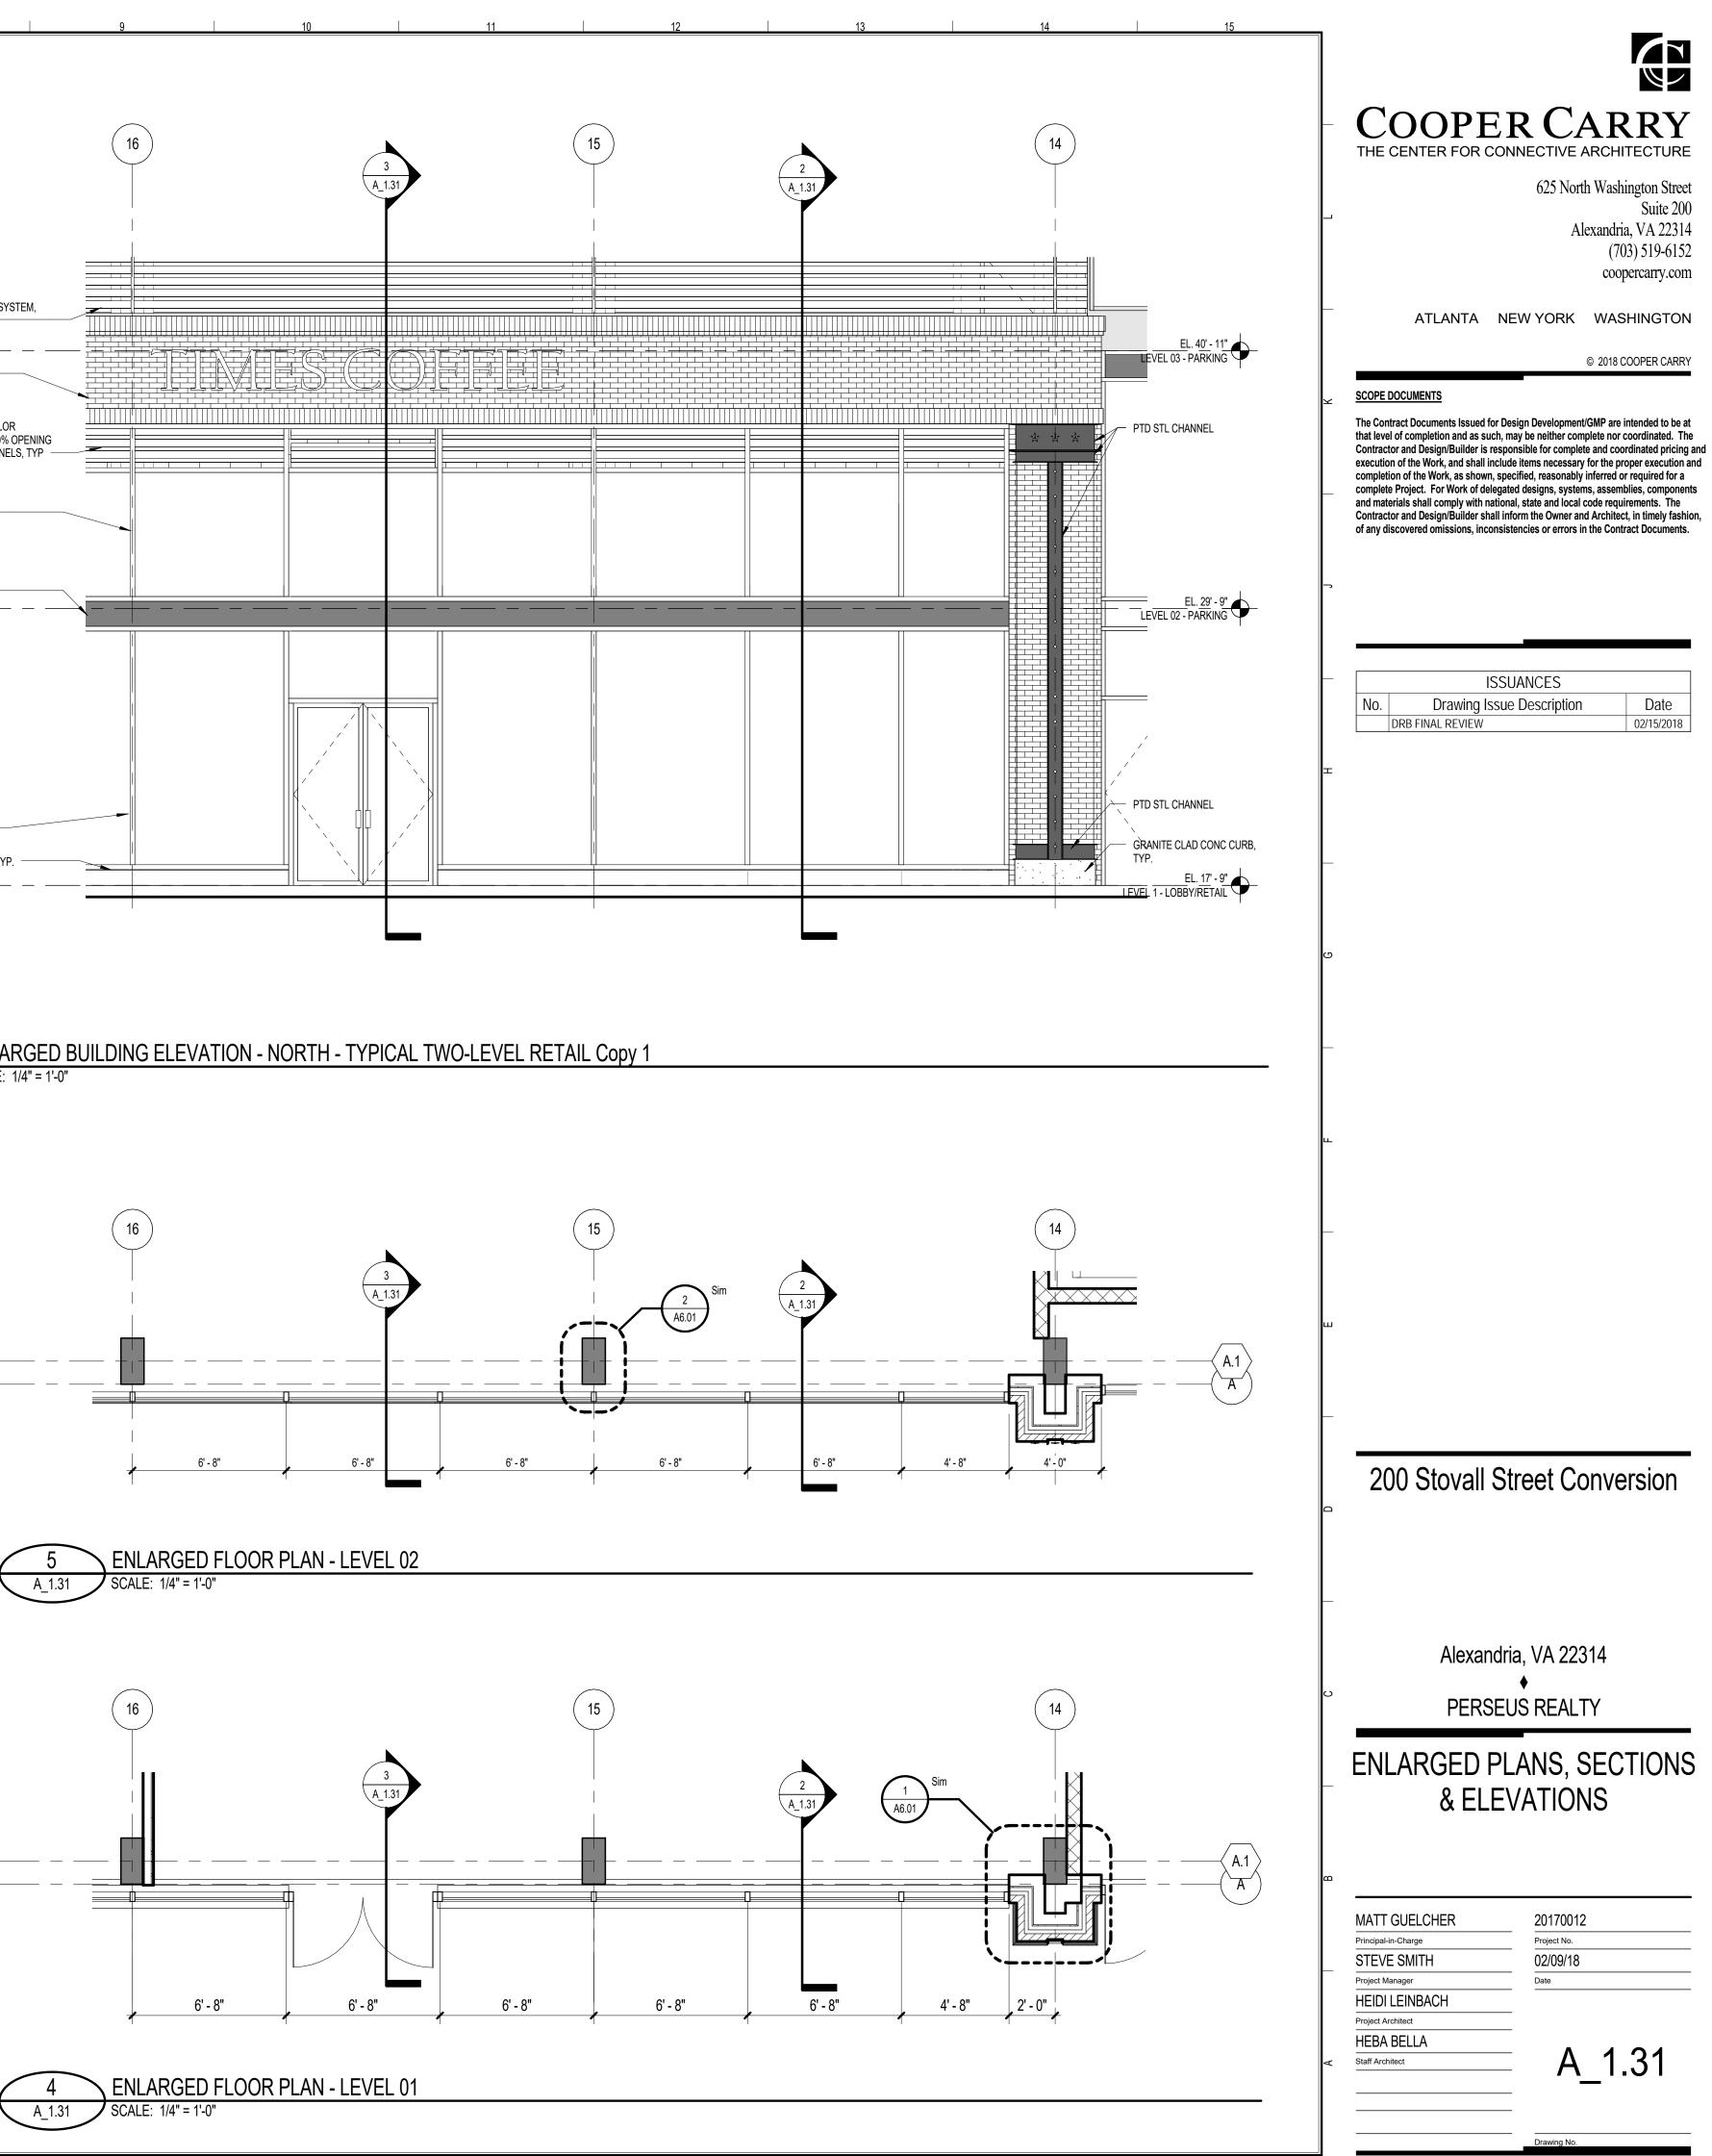

|







PROJECT NUMBER: 20170012 PROJECT NAME: 200 Stovall Street Conversion SHEET NUMBER: A 1.30 - ENLARGED PLANS, SECTIONS & ELEVATIONS P:\2017\2017\0012\d-7 drawings\d-7-1 revit\users\20170012\_20 2/15/2018 11:07:16 AM





WALL SECTION AT TYPICAL RETAIL SCALE: 1/4" = 1'-0"



PROJECT NUMBER: 20170012 PROJECT NAME: 200 Stovall Street Conversion SHEET NUMBER: A 1.31 - ENLARGED PLANS, SECTIONS & ELEVATIONS P:\2017\2017\0012\d-7 drawings\d-7-1 revit\users\20170012\_20 2/15/2018 11:07:19 AM











PROJECT NUMBER: 20170012 PROJECT NAME: 200 Stovall Street Conversion SHEET NUMBER: A 1.32 - ENLARGED PLANS, SECTIONS & ELEVATIONS P:\2017\2017\0012\d-7 drawings\d-7-1 revit\users\20170012\_2015\_stovall\_leinbach 2/15/2018 12:11:20 PM