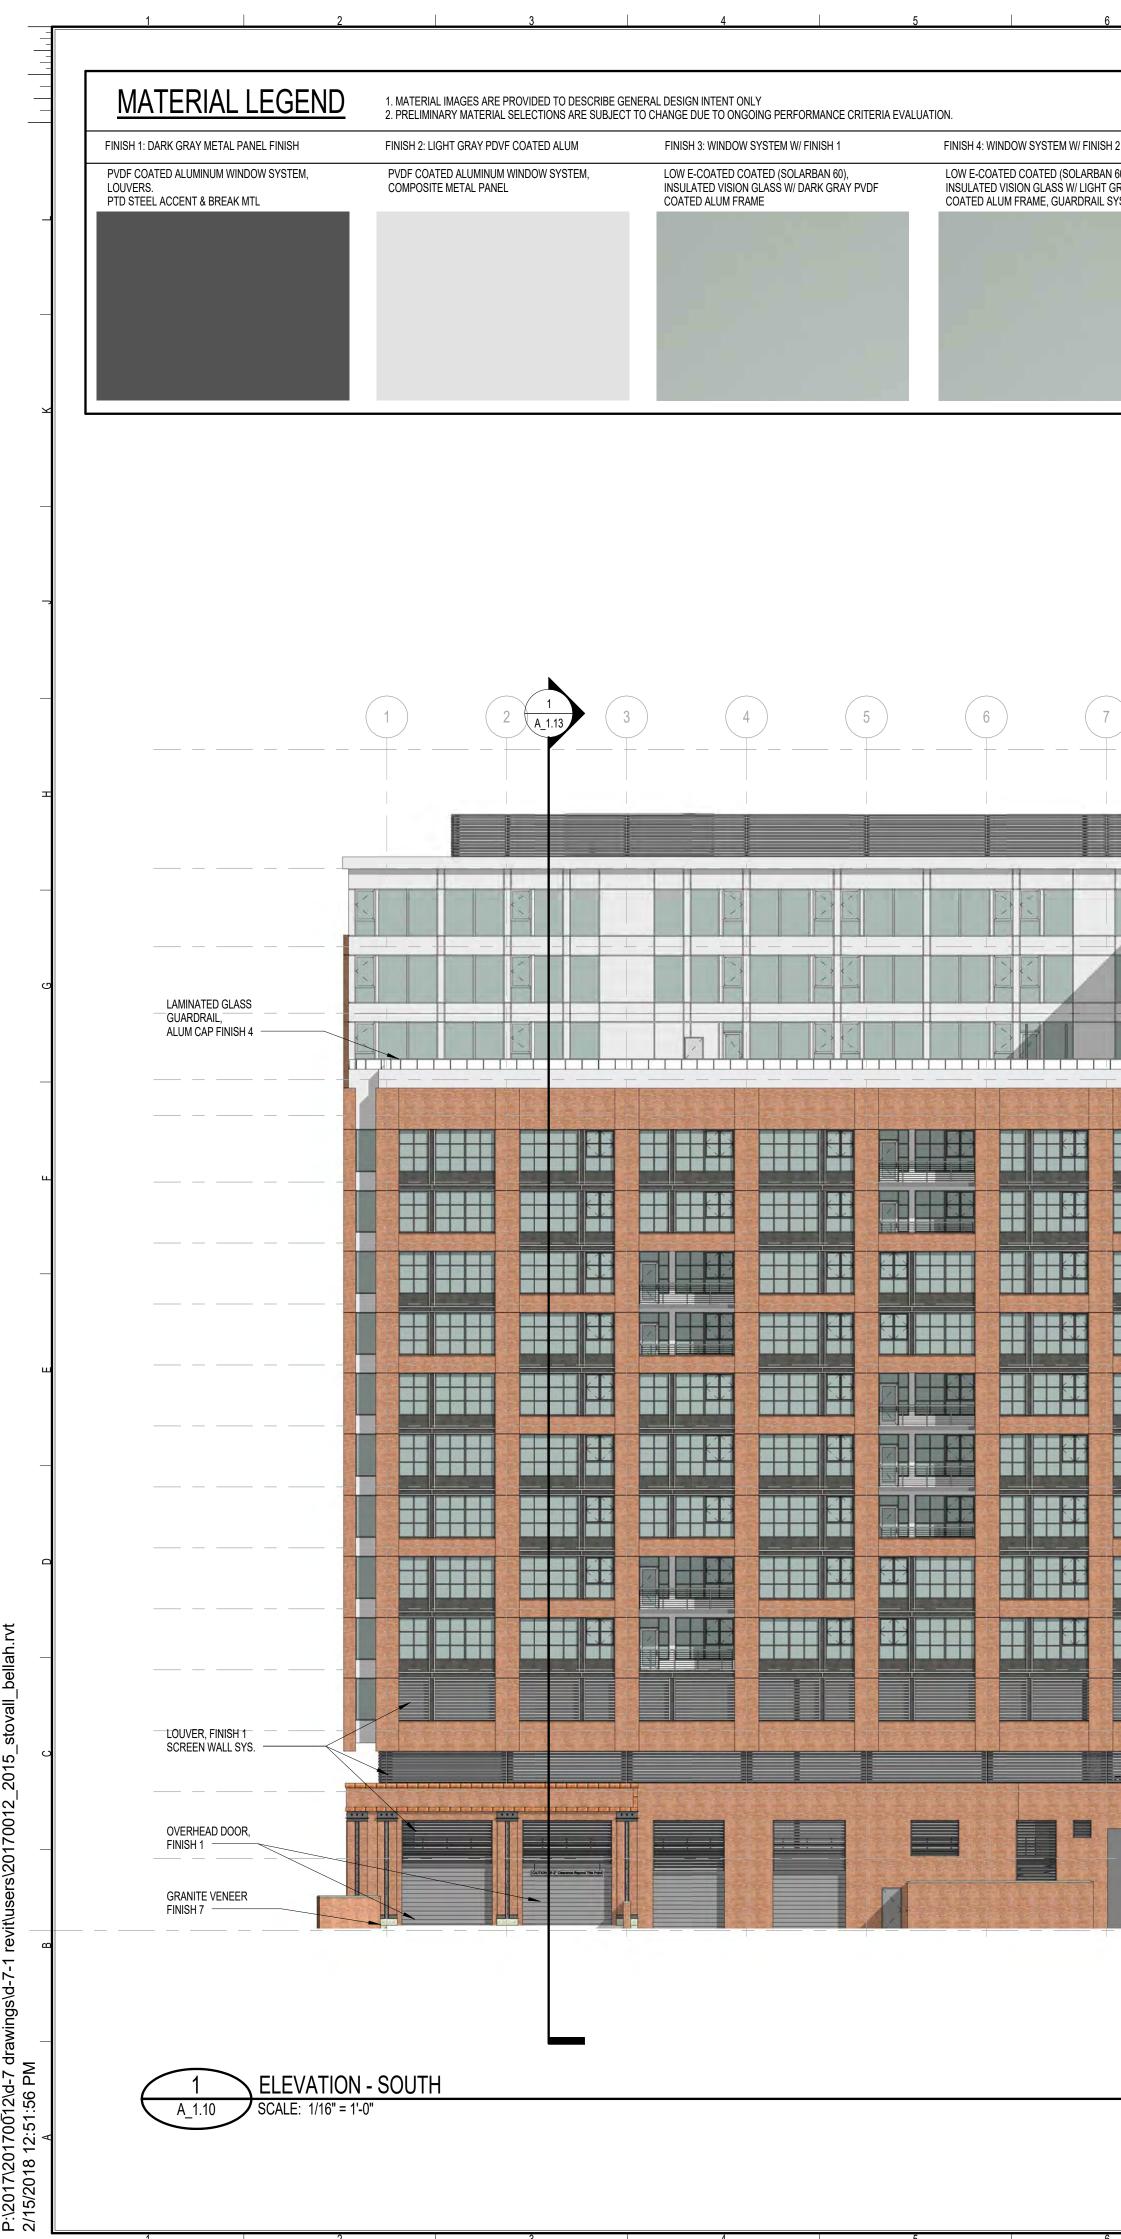

|
|                                                        |                                                                                                          | Drawing No.                                                                                                                                                                                                                                                                                                                                                                                                                                                                                                                             |

NOT ISSUED FOR CONSTRUCTION



N, 700 20 PROJECT NUMBER: 20170012 PROJECT NAME: 200 SHEET NUMBER: A 1.10 - ELEVATION - SOUTH P:\2017\20170012\d-7 drawings\d-7-1 rev 2/15/2018 12:51:56 PM

| SH 2                                | FINISH 5: WINDOW SYSTEM, LOW IRON                                                                 | FINISH 6: WINDOW SYSTEM - OBSURE GLASS                                                                                       | FINISH 7: GRANITE VENEER | FINISH 8: ARCHITECTURAL PRECAST |
|-------------------------------------|---------------------------------------------------------------------------------------------------|------------------------------------------------------------------------------------------------------------------------------|--------------------------|--------------------