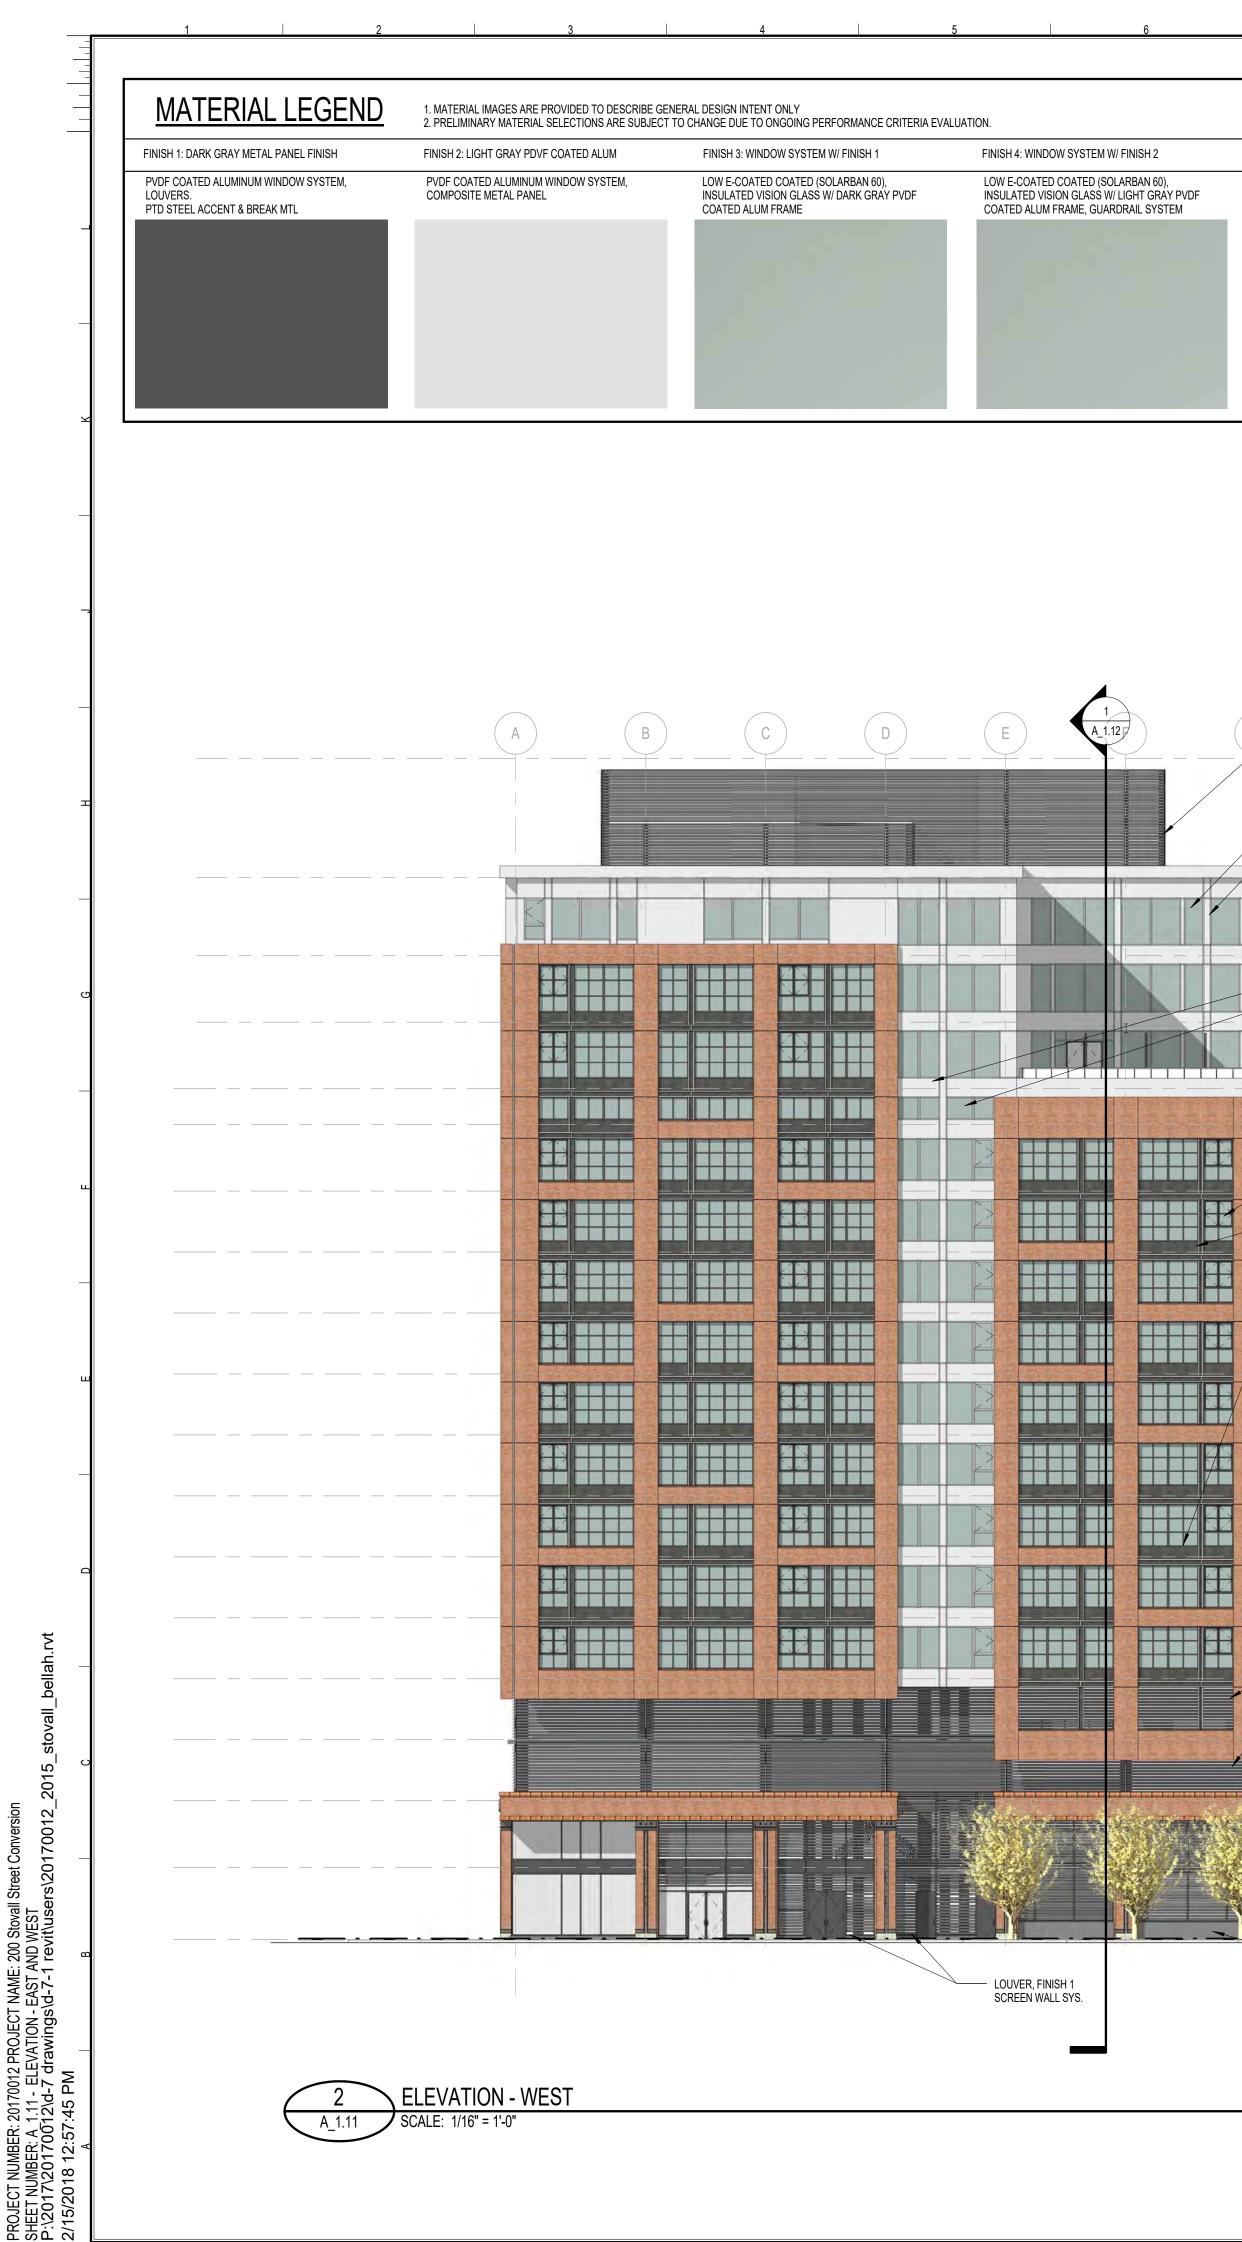

| NOT ISSUED FOR CONSTRUCTIO                                                                                                                                                                                                                                                                                                                                                                                                                                                                                                                                                                                                                                                                                                                                                                       |



| SH 2                               | FINISH 5: WINDOW SYSTEM, LOW IRON                                                                 | FINISH 6: WINDOW SYSTEM - OBSURE GLASS                                                                                       | FINISH 7: GRANITE VENEER | FINISH 8: ARCHITECTURAL PRECAST |
|------------------------------------|---------------------------------------------------------------------------------------------------|------------------------------------------------------------------------------------------------------------------------------|--------------------------|---------------------------------|
| AN 60),<br>T GRAY PVDF<br>L SYSTEM | LOW-IRON SUPER NEUTRAL-88 LOW REFLECTION<br>COATING, LOW-E COATED, INSULATED VISION<br>GLASS UNIT | LOW-I