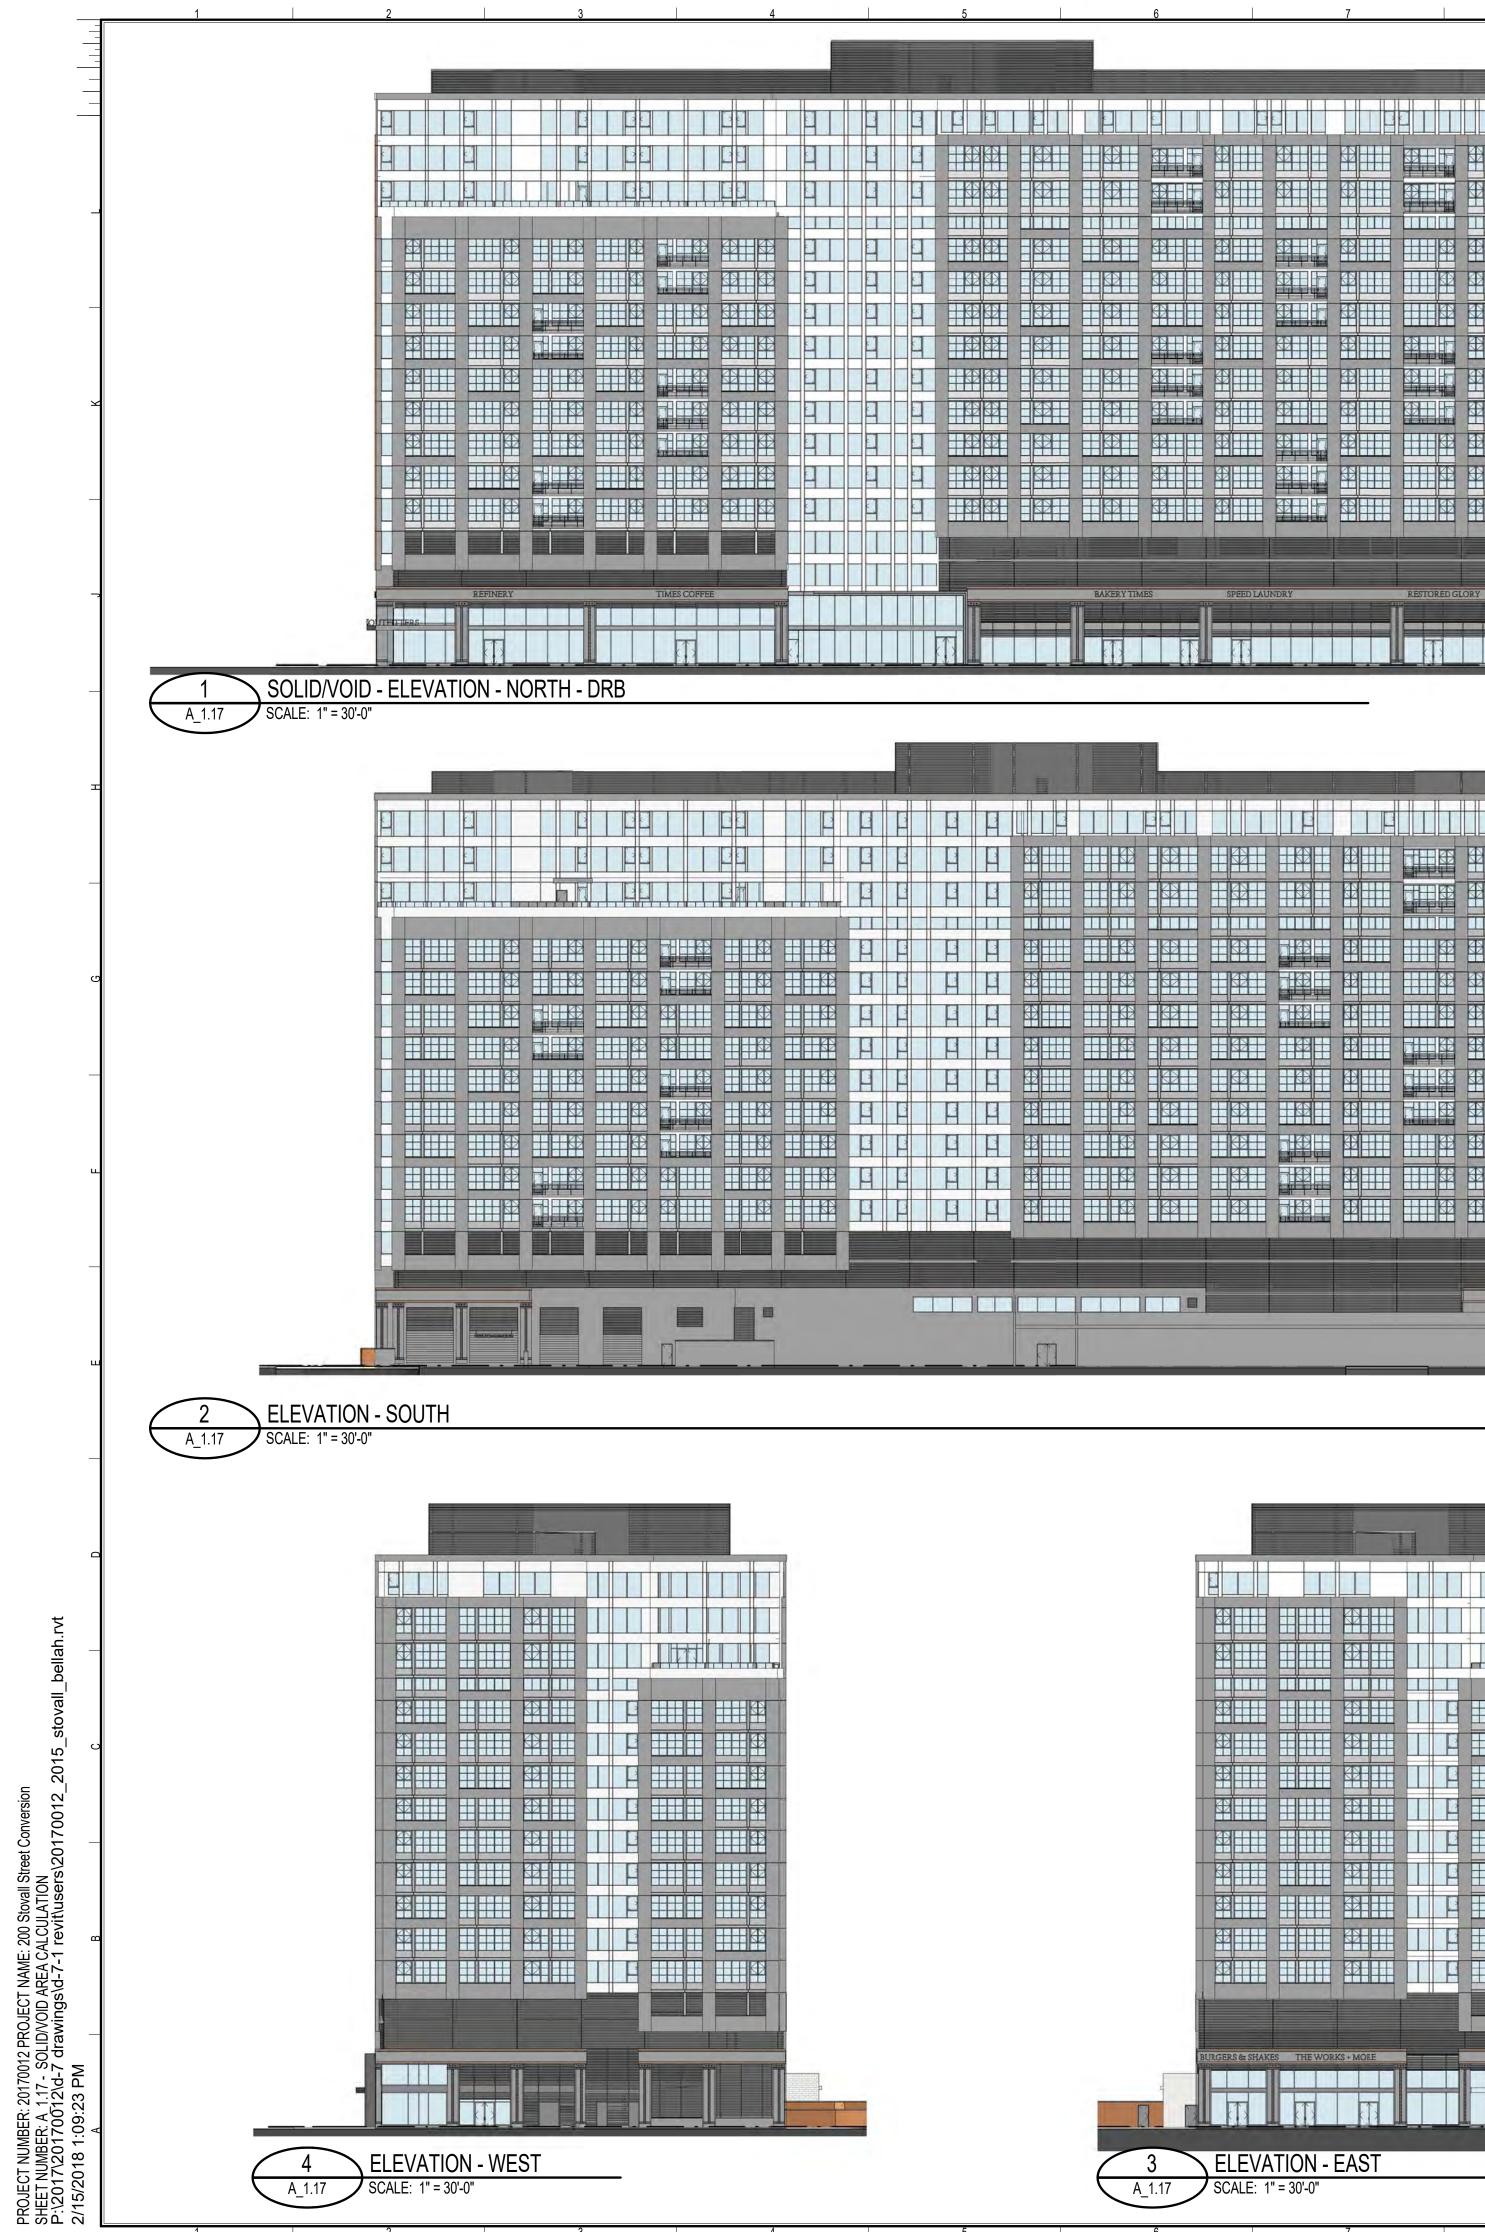

|



| ₽ ##      |         |            |        |                |      |   |
|-----------|---------|------------|--------|----------------|------|---|
|           |         |            |        |                |      |   |
|           | BERRINE |            |        |                |      |   |
|           |         |            |        |                |      |   |
|           |         |            |        |                |      |   |
|           |         |            |        |                |      |   |
|           |         |            |        |                |      |   |
|           |         |            |        |                |      |   |
|           |         |            |        |                |      |   |
|           |         |            |        |