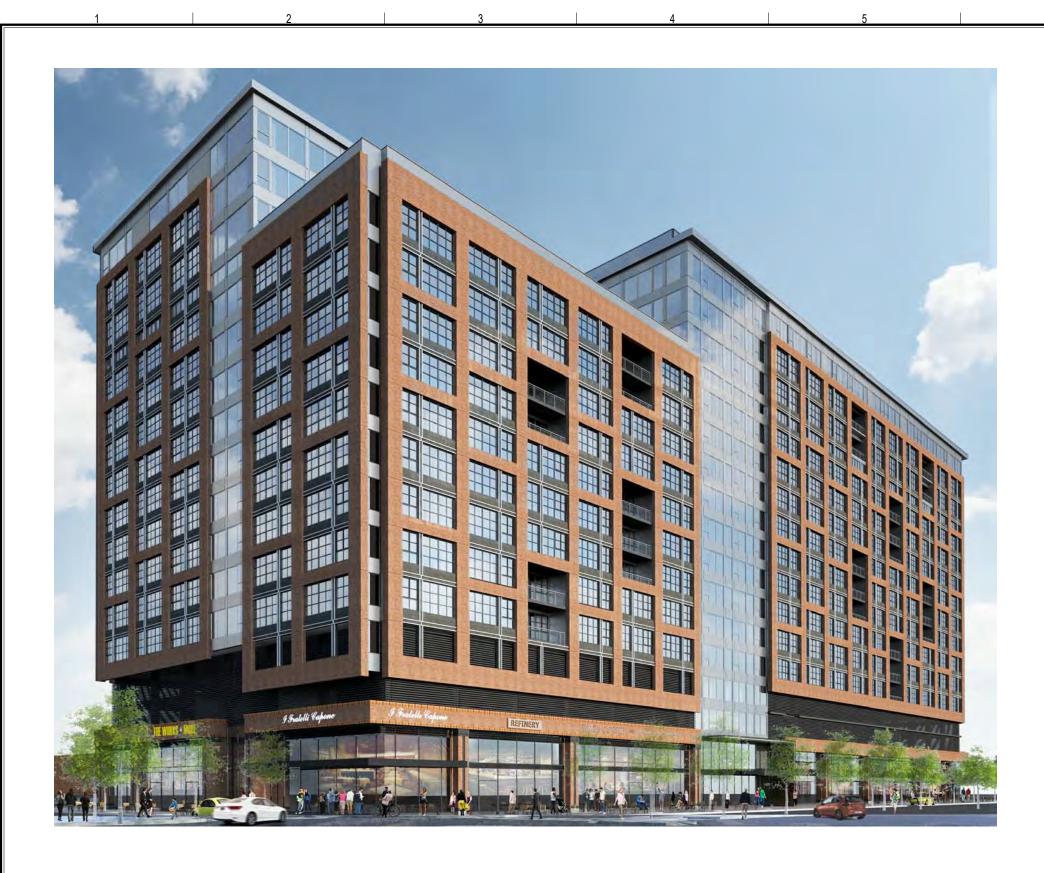

# 200 STOVALL STREET, ALEXANDRIA, VA 22314

## PROJECT NARRATIVE

THIS PROJECT PROPOSES TO CONVERT THE EXISTING 13 STORY HOFFMAN BUILDING II FROM OFFICE TO MULTIFAMILY RESIDENTIAL, RETAIL AND ASSOCIATED PARKING. AN ADDITIONAL 3 LEVELS OF RESIDENTIAL IS PROPOSED TO BE CONSTRUCTED ON THE EXISTING ROOF AND THE REMAINING ROOF AREA WILL BE CONVERTED TO AMENITY OPEN SPACE THE PROPOSED PARKING ENTRANCE WILL REPLACE ONE BAY OF THE EXISTING LOADING AREA ON THE SOUTH SIDE OF THE BUILDING. ONE BAY OF THE LOADING DOCK WILL REMAIN, AND ANOTHER BAY WILL BE ADDED TO THE EAST OF THE EXISTING BAYS. ABOVE GRADE PARKING WILL BE LOCATED ON LEVELS 2, 3, AND 4.