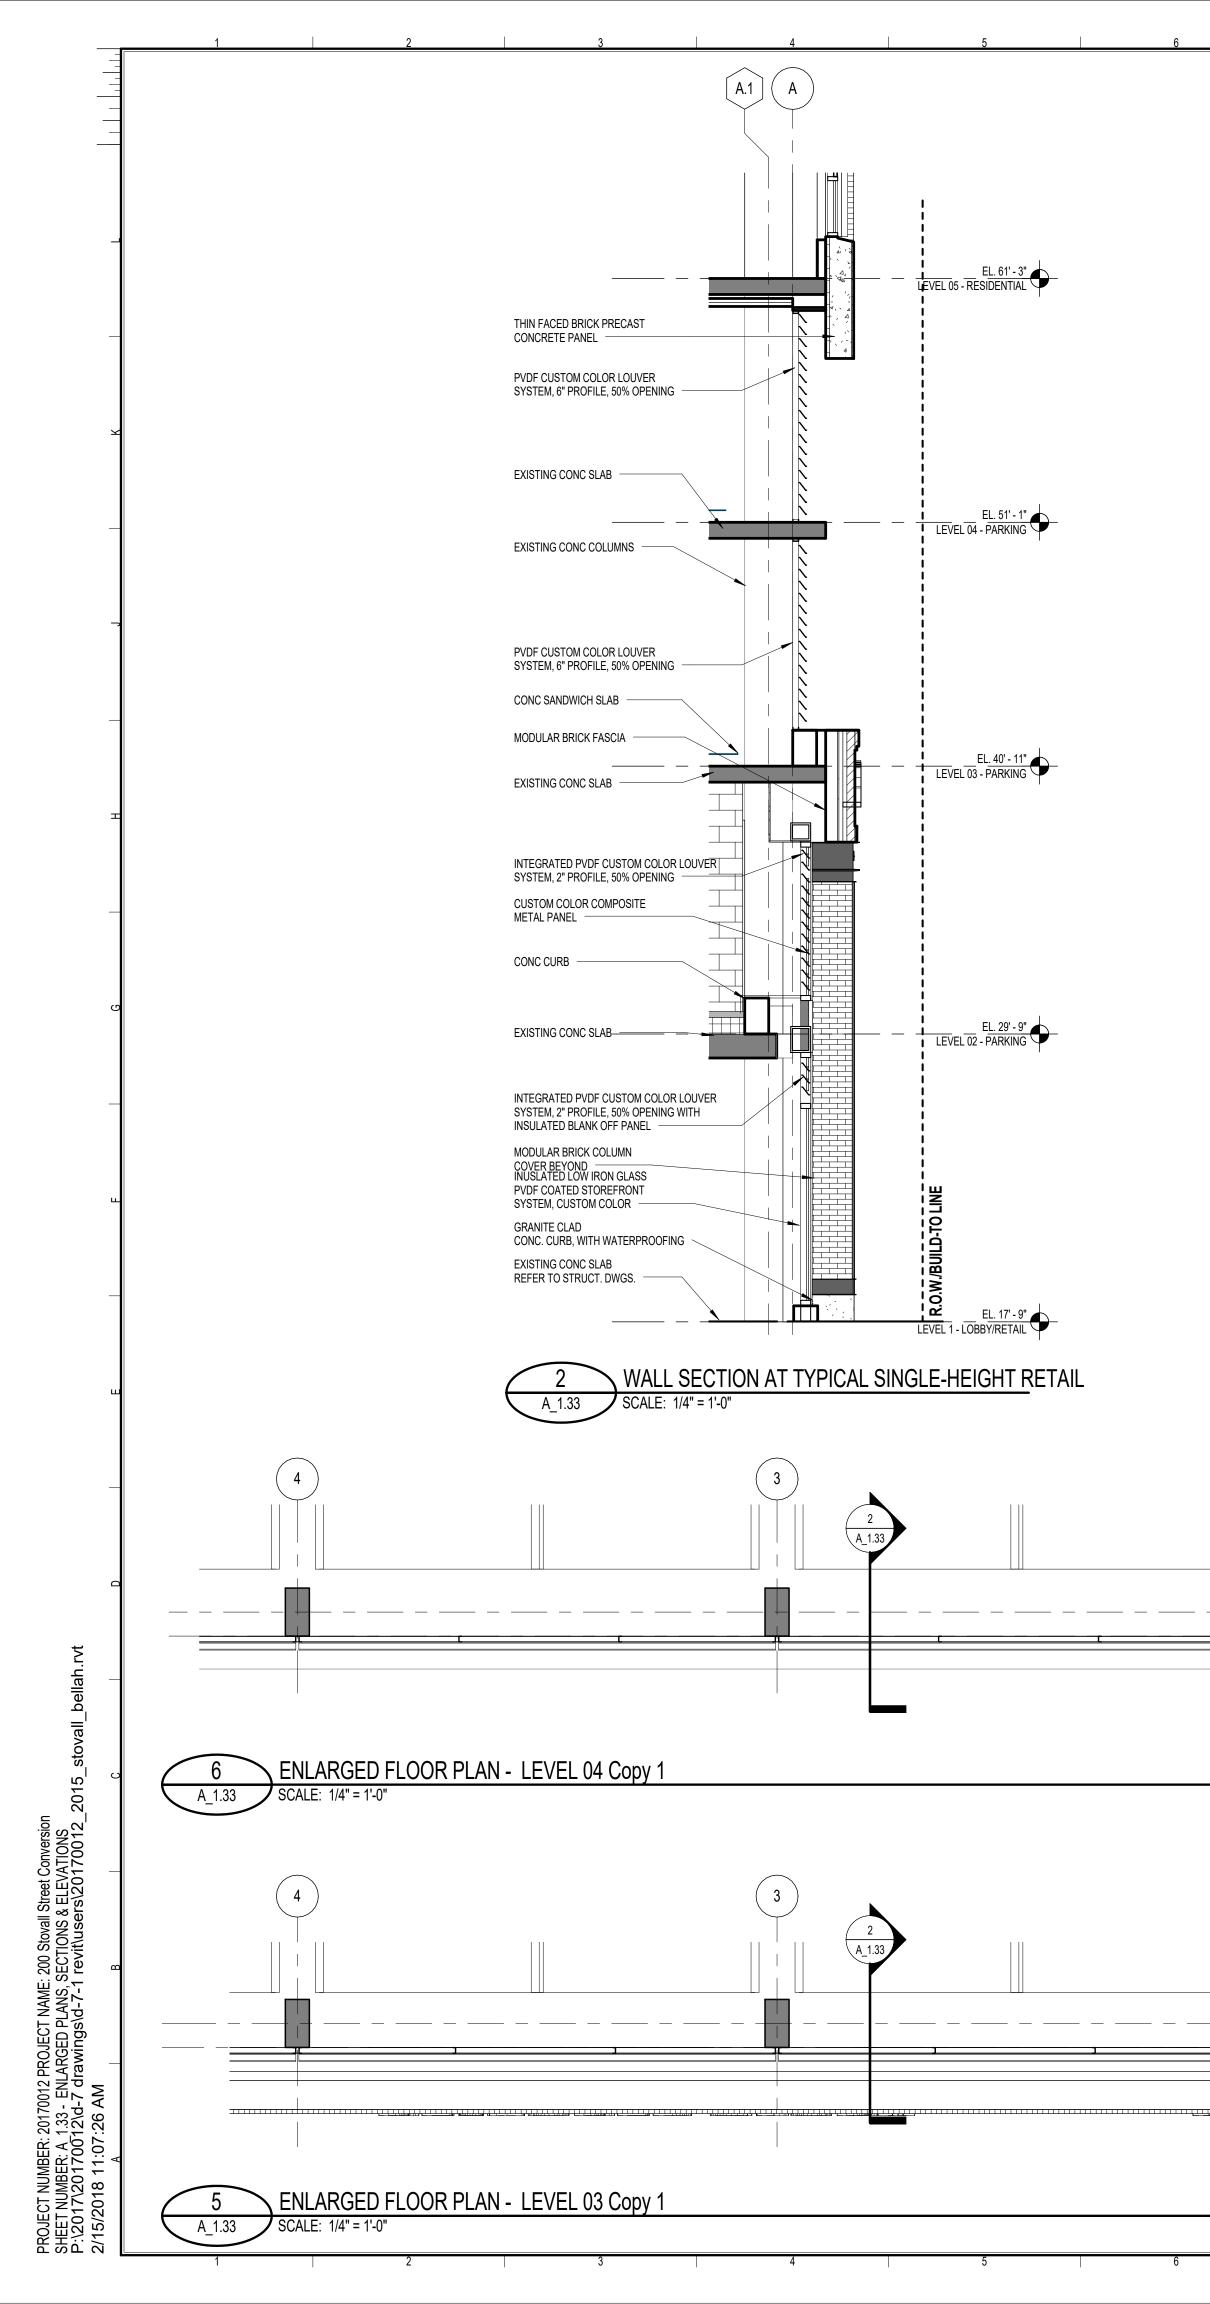

|







PROJECT NUMBER: 20170012 PROJECT NAME: 200 Stovall Street Conversion SHEET NUMBER: A 1.30 - ENLARGED PLANS, SECTIONS & ELEVATIONS P:\2017\2017\0012\d-7 drawings\d-7-1 revit\users\20170012\_20 2/15/2018 11:07:16 AM





WALL SECTION AT TYPICAL RETAIL SCALE: 1/4" = 1'-0"



PROJECT NUMBER: 20170012 PROJECT NAME: 200 Stovall Street Conversion SHEET NUMBER: A 1.31 - ENLARGED PLANS, SECTIONS & ELEVATIONS P:\2017\2017\0012\d-7 drawings\d-7-1 revit\users\20170012\_20 2/15/2018 11:07:19 AM











PROJECT NUMBER: 20170012 PROJECT NAME: 200 Stovall Street Conversion SHEET NUMBER: A 1.32 - ENLARGED PLANS, SECTIONS & ELEVATIONS P:\2017\2017\0012\d-7 drawings\d-7-1 revit\users\20170012\_2015\_stovall\_leinbach 2/15/2018 12:11:20 PM