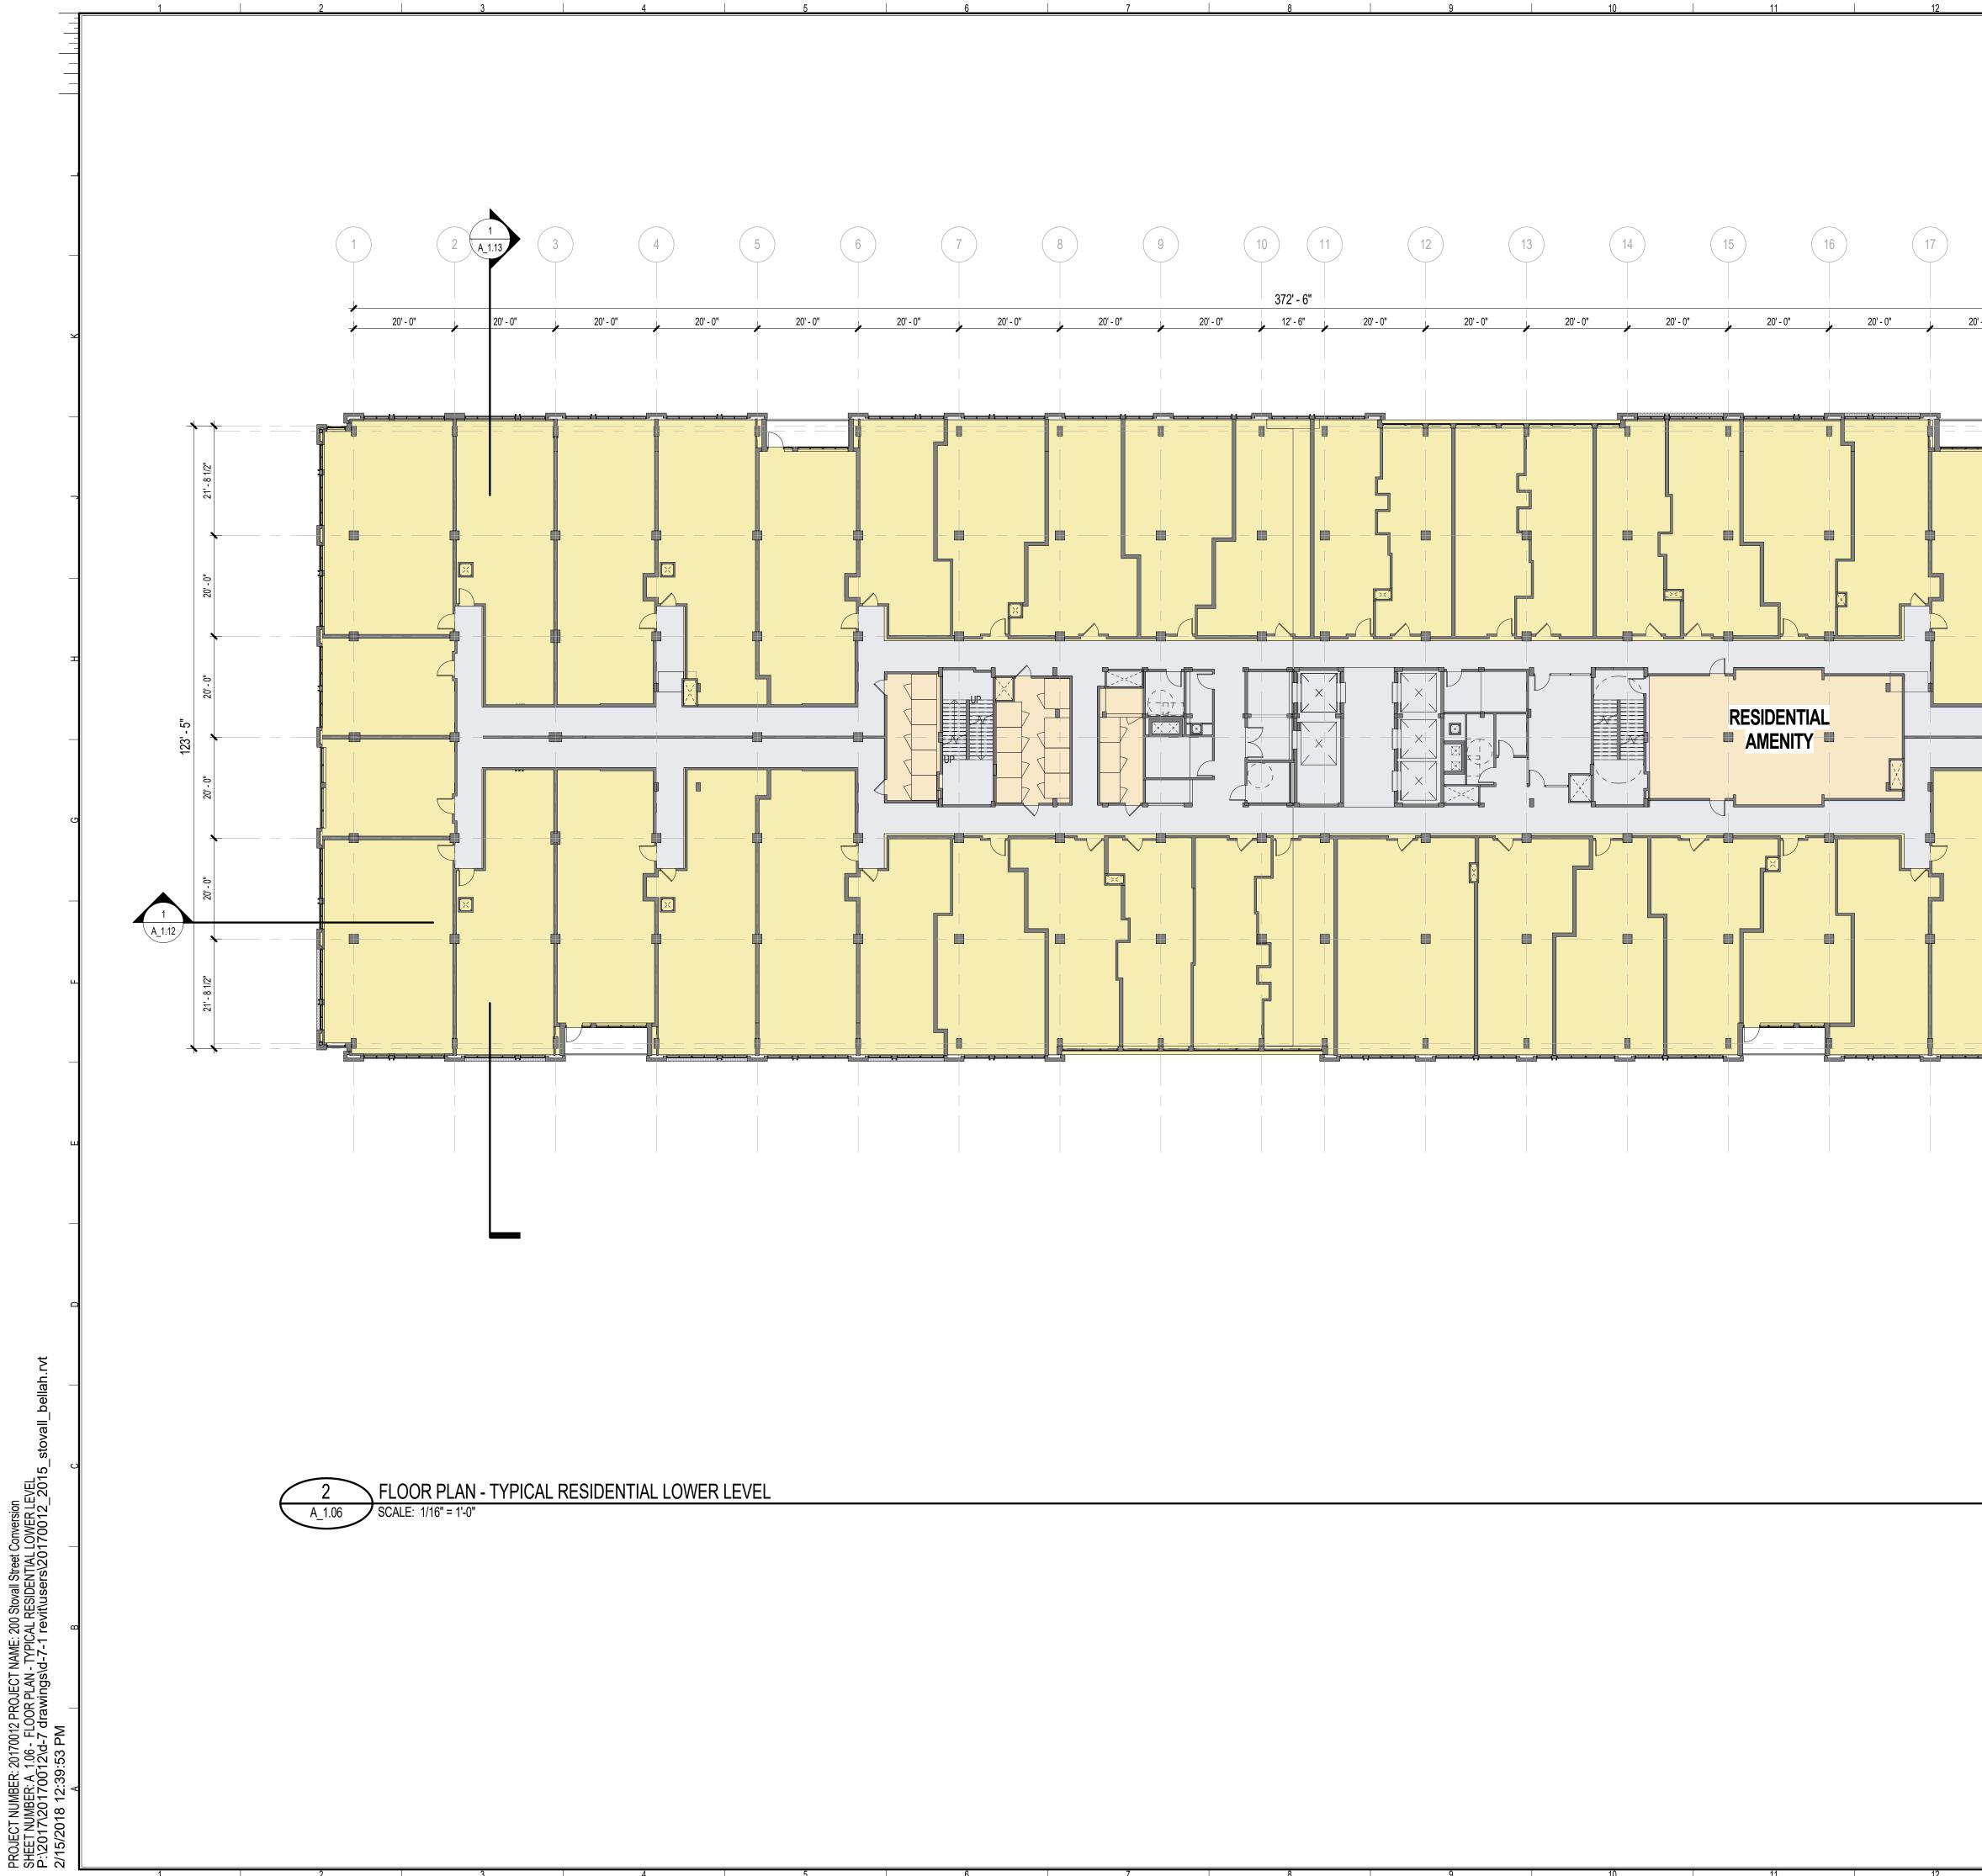

## PROJECT NARRATIVE

THIS PROJECT PROPOSES TO CONVERT THE EXISTING 13 STORY HOFFMAN BUILDING II FROM OFFICE TO MULTIFAMILY RESIDENTIAL, RETAIL AND ASSOCIATED PARKING. AN ADDITIONAL 3 LEVELS OF RESIDENTIAL IS PROPOSED TO BE CONSTRUCTED ON THE EXISTING ROOF AND THE REMAINING ROOF AREA WILL BE CONVERTED TO AMENITY OPEN SPACE THE PROPOSED PARKING ENTRANCE WILL REPLACE ONE BAY OF THE EXISTING LOADING AREA ON THE SOUTH SIDE OF THE BUILDING. ONE BAY OF THE LOADING DOCK WILL REMAIN, AND ANOTHER BAY WILL BE ADDED TO THE EAST OF THE EXISTING BAYS. ABOVE GRADE PARKING WILL BE LOCATED ON LEVELS 2, 3, AND 4.