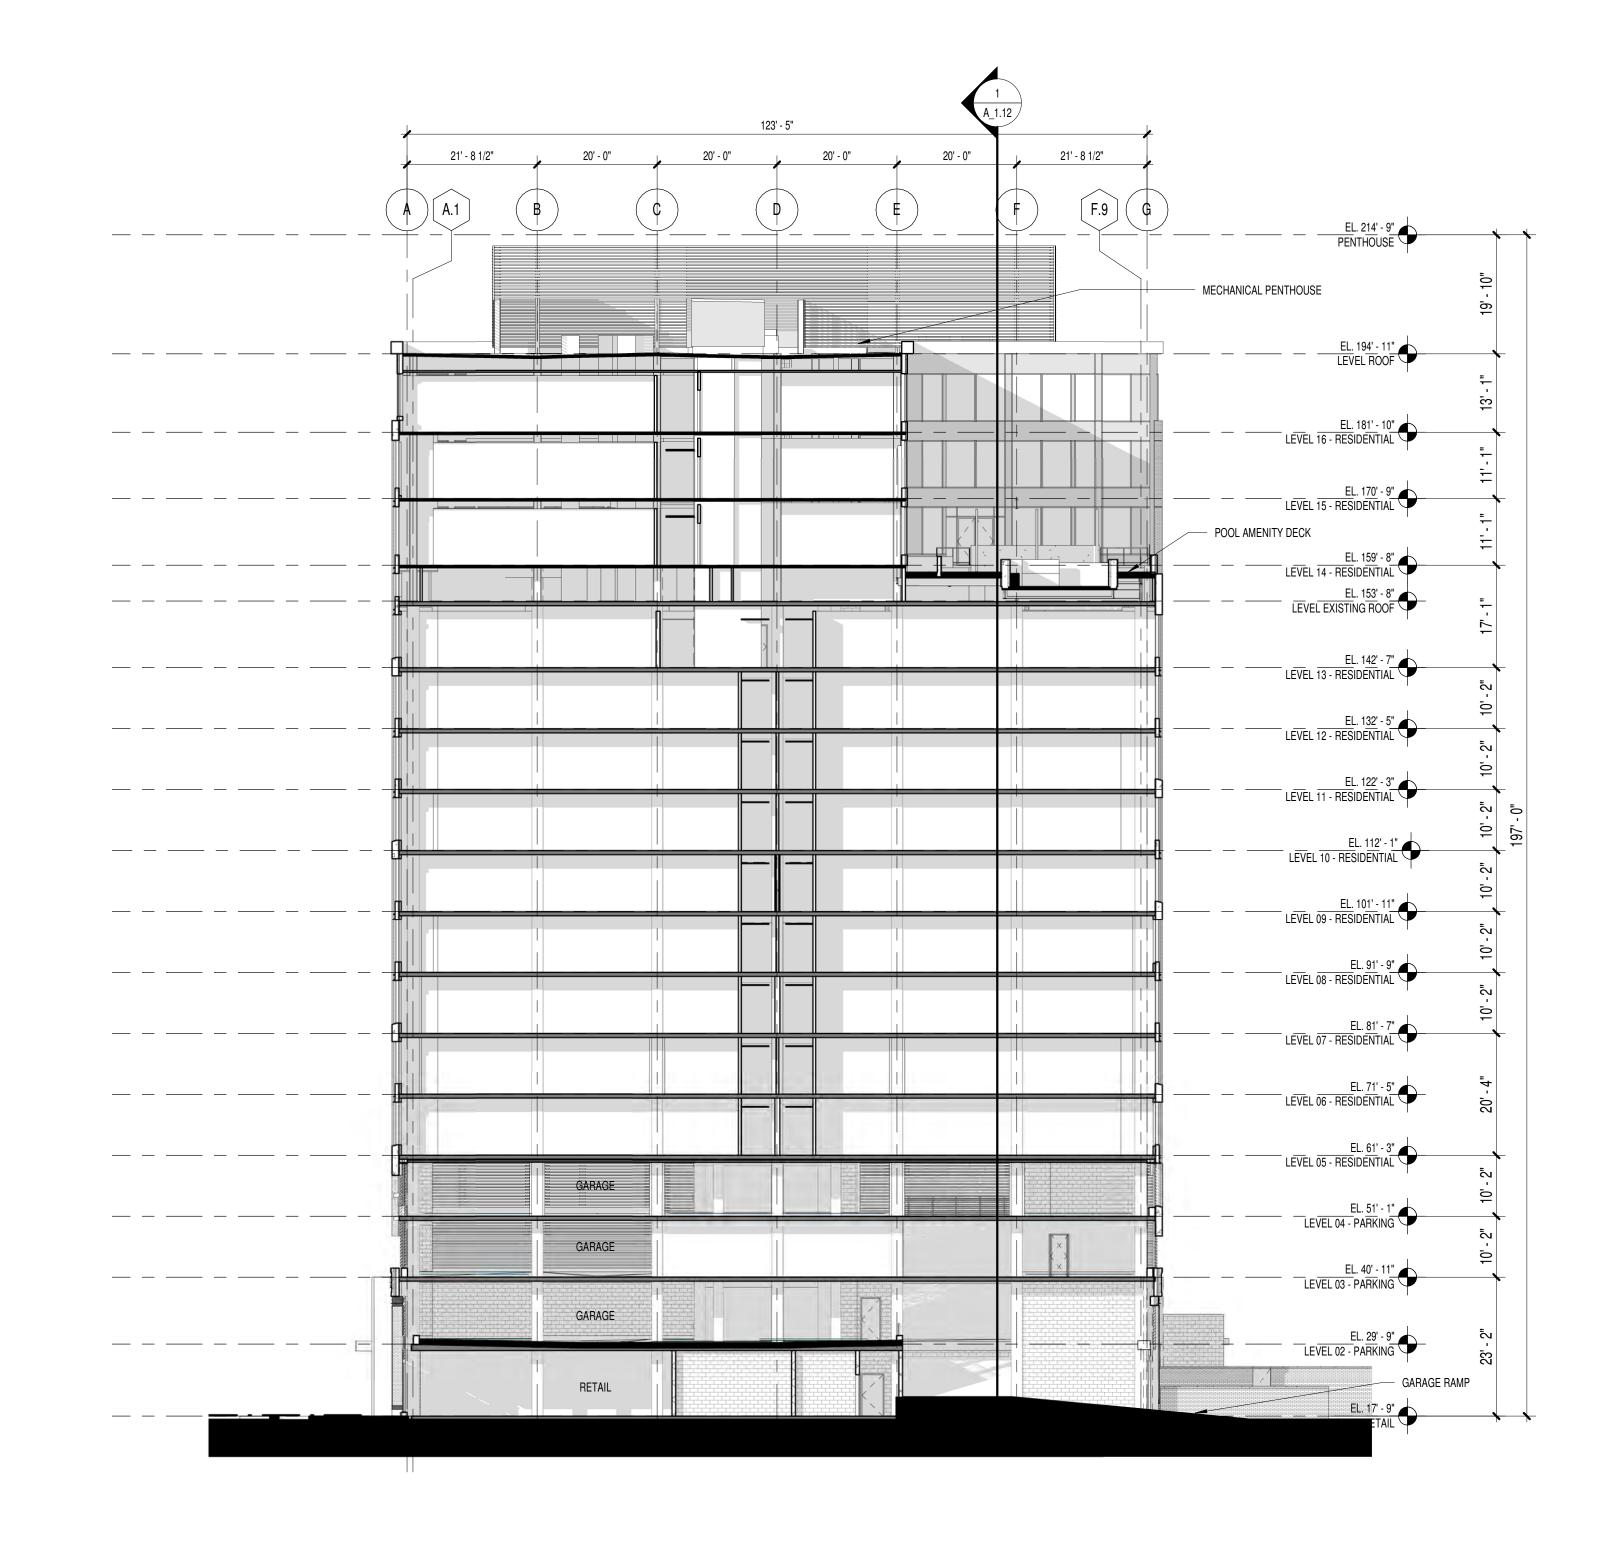

## PROJECT NARRATIVE

THIS PROJECT PROPOSES TO CONVERT THE EXISTING 13 STORY HOFFMAN BUILDING II FROM OFFICE TO MULTIFAMILY RESIDENTIAL, RETAIL AND ASSOCIATED PARKING. AN ADDITIONAL 3 LEVELS OF RESIDENTIAL IS PROPOSED TO BE CONSTRUCTED ON THE EXISTING ROOF AND THE REMAINING ROOF AREA WILL BE CONVERTED TO AMENITY OPEN SPACE THE PROPOSED PARKING ENTRANCE WILL REPLACE ONE BAY OF THE EXISTING LOADING AREA ON THE SOUTH SIDE OF THE BUILDING. ONE BAY OF THE LOADING DOCK WILL REMAIN, AND ANOTHER BAY WILL BE ADDED TO THE EAST OF THE EXISTING BAYS. ABOVE GRADE PARKING WILL BE LOCATED ON LEVELS 2, 3, AND 4.