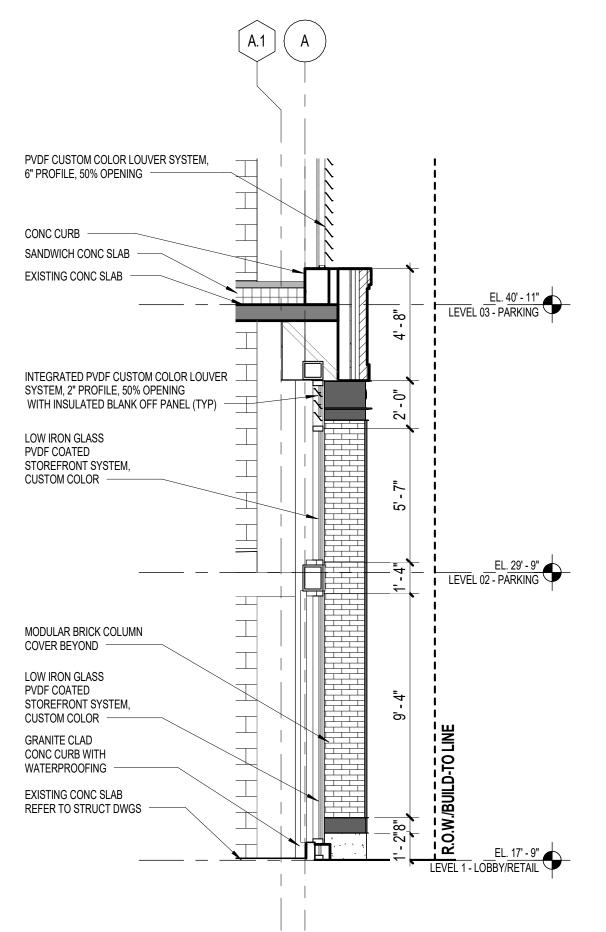

|
|                               |    |    |    | Drawing No.                                                                                                                                                                                                                                                                                                                                            |







PROJECT NUMBER: 20170012 PROJECT NAME: 200 Stovall Street Conversion SHEET NUMBER: A 1.30 - ENLARGED PLANS, SECTIONS & ELEVATIONS P:\2017\2017\0012\d-7 drawings\d-7-1 revit\users\20170012\_20 2/15/2018 11:07:16 AM





WALL SECTION AT TYPICAL RETAIL SCALE: 1/4" = 1'-0"



PROJECT NUMBER: 20170012 PROJECT NAME: 200 Stovall Street Conversion SHEET NUMBER: A 1.31 - ENLARGED PLANS, SECTIONS & ELEVATIONS P:\2017\2017\0012\d-7 drawings\d-7-1 revit\users\20170012\_20 2/15/2018 11:07:19 AM











PROJECT NUMBER: 20170012 PROJECT NAME: 200 Stovall Street Conversion SHEET NUMBER: A 1.32 - ENLARGED PLANS, SECTIONS & ELEVATIONS P:\2017\2017\0012\d-7 drawings\d-7-1 revit\users\20170012\_2015\_stovall\_leinbach 2/15/2018 12:11:20 PM