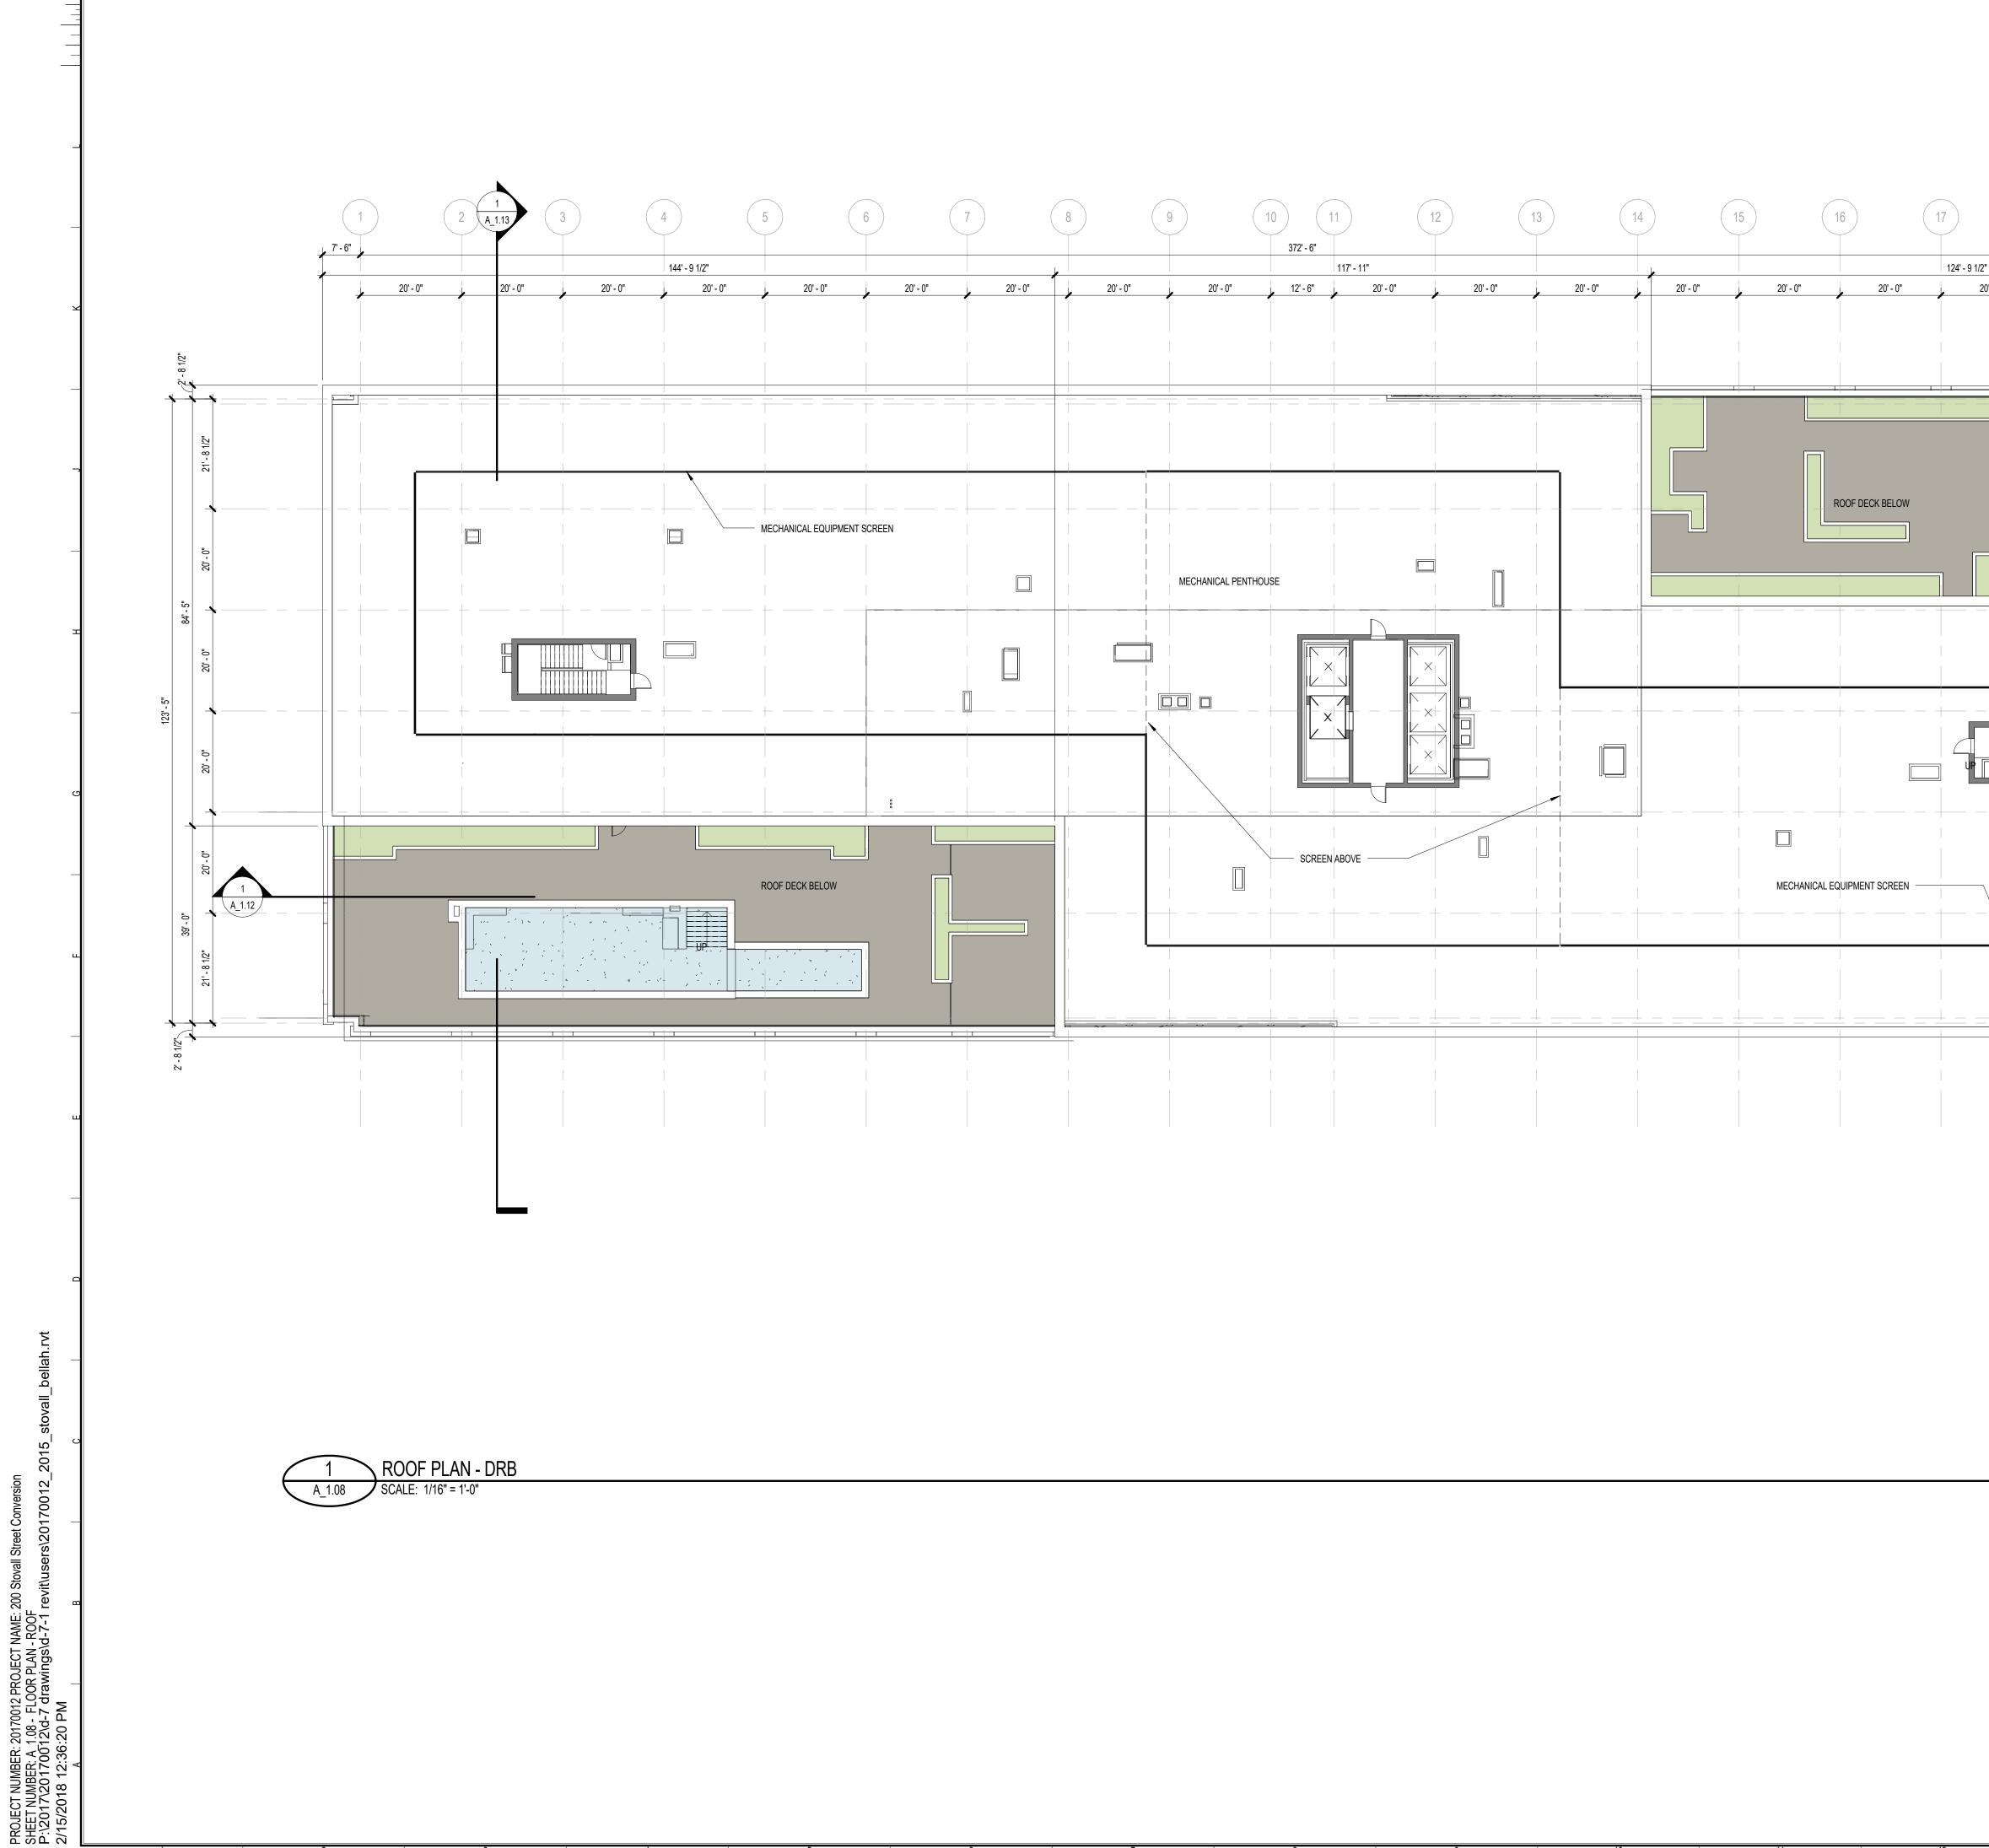

## PROJECT NARRATIVE

THIS PROJECT PROPOSES TO CONVERT THE EXISTING 13 STORY HOFFMAN BUILDING II FROM OFFICE TO MULTIFAMILY RESIDENTIAL, RETAIL AND ASSOCIATED PARKING. AN ADDITIONAL 3 LEVELS OF RESIDENTIAL IS PROPOSED TO BE CONSTRUCTED ON THE EXISTING ROOF AND THE REMAINING ROOF AREA WILL BE CONVERTED TO AMENITY OPEN SPACE THE PROPOSED PARKING ENTRANCE WILL REPLACE ONE BAY OF THE EXISTING LOADING AREA ON THE SOUTH SIDE OF THE BUILDING. ONE BAY OF THE LOADING DOCK WILL REMAIN, AND ANOTHER BAY WILL BE ADDED TO THE EAST OF THE EXISTING BAYS. ABOVE GRADE PARKING WILL BE LOCATED ON LEVELS 2, 3, AND 4.