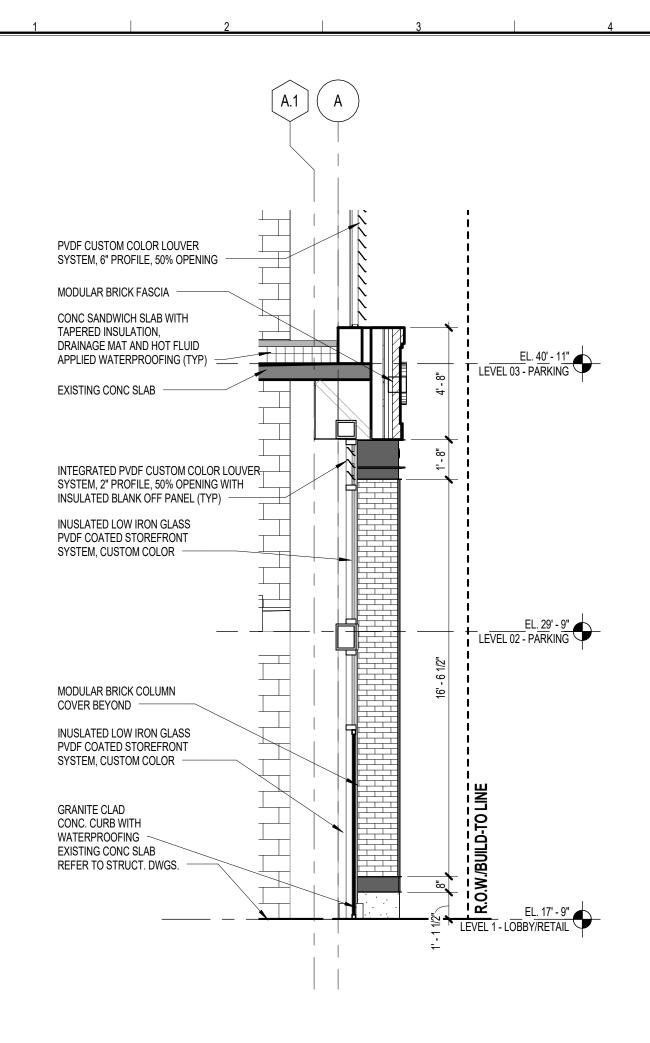

|
|                               |    |    |    | Drawing No.                                                                                                                                                                                                                                                                                                                                            |







PROJECT NUMBER: 20170012 PROJECT NAME: 200 Stovall Street Conversion SHEET NUMBER: A 1.30 - ENLARGED PLANS, SECTIONS & ELEVATIONS P:\2017\2017\0012\d-7 drawings\d-7-1 revit\users\20170012\_20 2/15/2018 11:07:16 AM





WALL SECTION AT TYPICAL RETAIL SCALE: 1/4" = 1'-0"



PROJECT NUMBER: 20170012 PROJECT NAME: 200 Stovall Street Conversion SHEET NUMBER: A 1.31 - ENLARGED PLANS, SECTIONS & ELEVATIONS P:\2017\2017\0012\d-7 drawings\d-7-1 revit\users\20170012\_20 2/15/2018 11:07:19 AM











PROJECT NUMBER: 20170012 PROJECT NAME: 200 Stovall Street Conversion SHEET NUMBER: A 1.32 - ENLARGED PLANS, SECTIONS & ELEVATIONS P:\2017\2017\0012\d-7 drawings\d-7-1 revit\users\20170012\_2015\_stovall\_leinbach 2/15/2018 12:11:20 PM