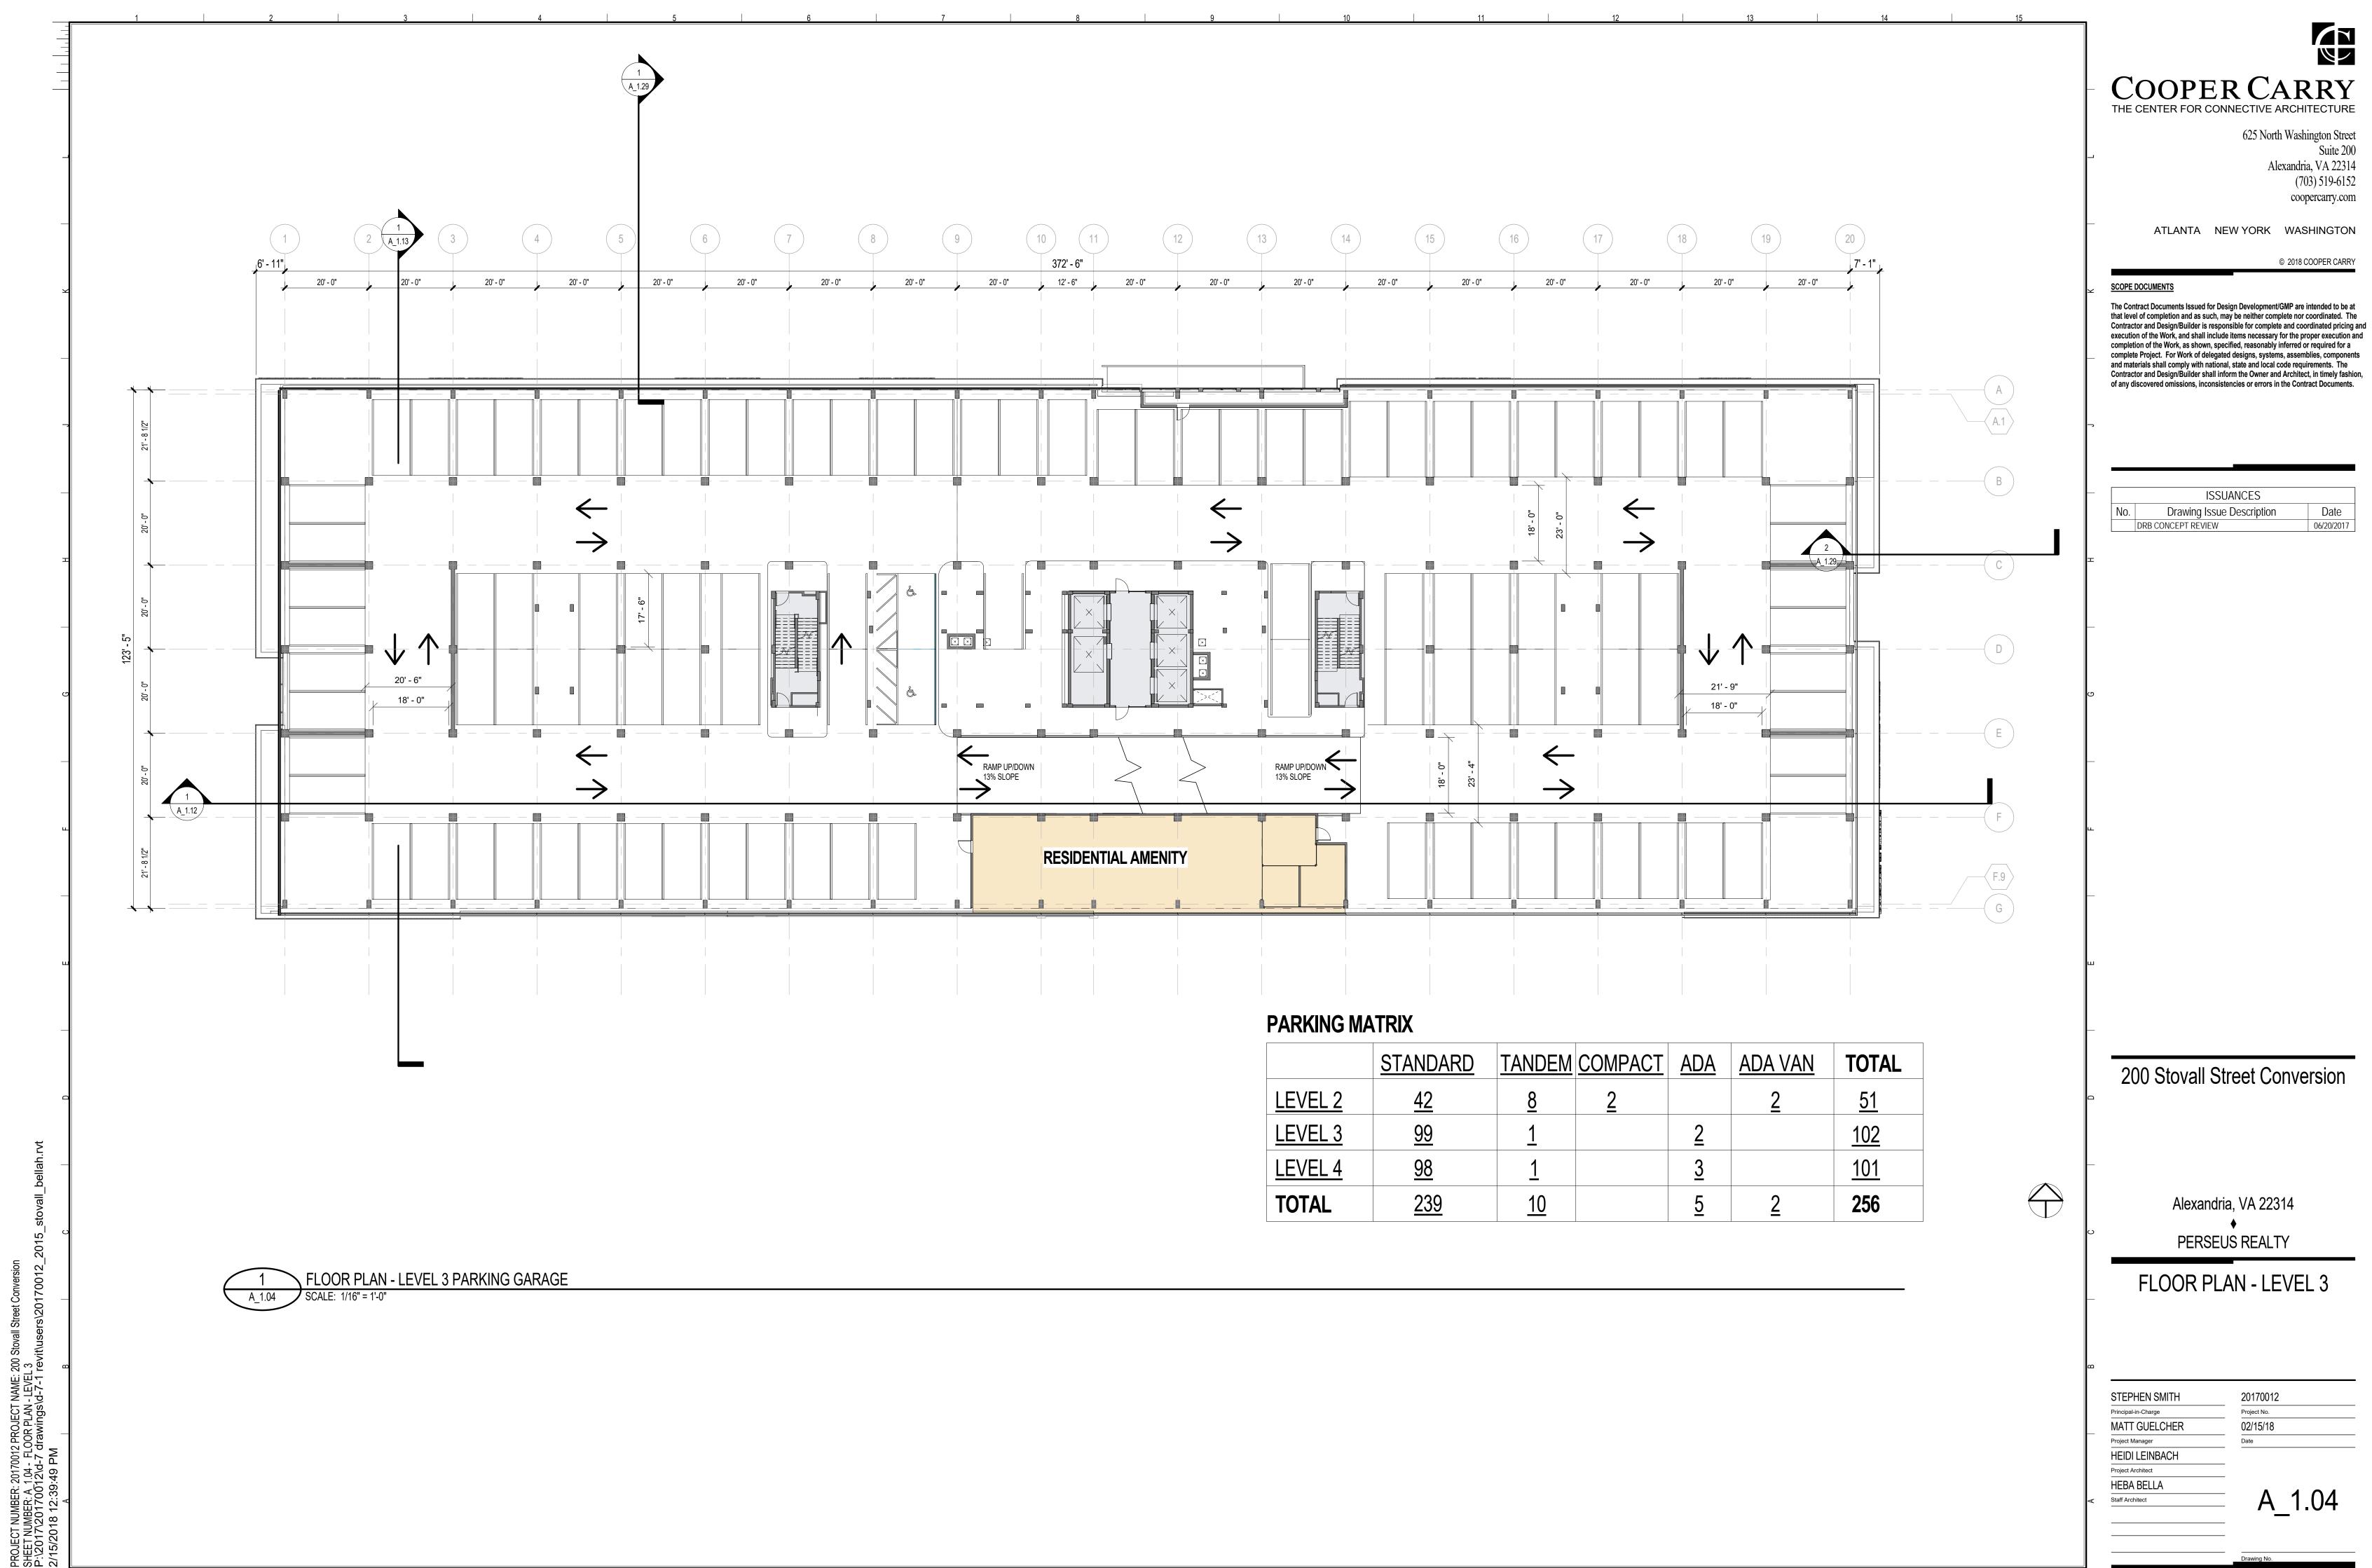

## PROJECT NARRATIVE

THIS PROJECT PROPOSES TO CONVERT THE EXISTING 13 STORY HOFFMAN BUILDING II FROM OFFICE TO MULTIFAMILY RESIDENTIAL, RETAIL AND ASSOCIATED PARKING. AN ADDITIONAL 3 LEVELS OF RESIDENTIAL IS PROPOSED TO BE CONSTRUCTED ON THE EXISTING ROOF AND THE REMAINING ROOF AREA WILL BE CONVERTED TO AMENITY OPEN SPACE THE PROPOSED PARKING ENTRANCE WILL REPLACE ONE BAY OF THE EXISTING LOADING AREA ON THE SOUTH SIDE OF THE BUILDING. ONE BAY OF THE LOADING DOCK WILL REMAIN, AND ANOTHER BAY WILL BE ADDED TO THE EAST OF THE EXISTING BAYS. ABOVE GRADE PARKING WILL BE LOCATED ON LEVELS 2, 3, AND 4.

|         | <u>STANDARD</u> | <u>TANDEM</u> | <u>COMP</u> A |
|---------|-----------------|---------------|---------------|
| LEVEL 2 | <u>42</u>       | <u>8</u>      | <u>2</u>      |
| LEVEL 3 | <u>99</u>       | <u>1</u>      |               |
| LEVEL 4 | <u>98</u>       | <u>1</u>      |               |
| TOTAL   | <u>239</u>      | <u>10</u>     |               |