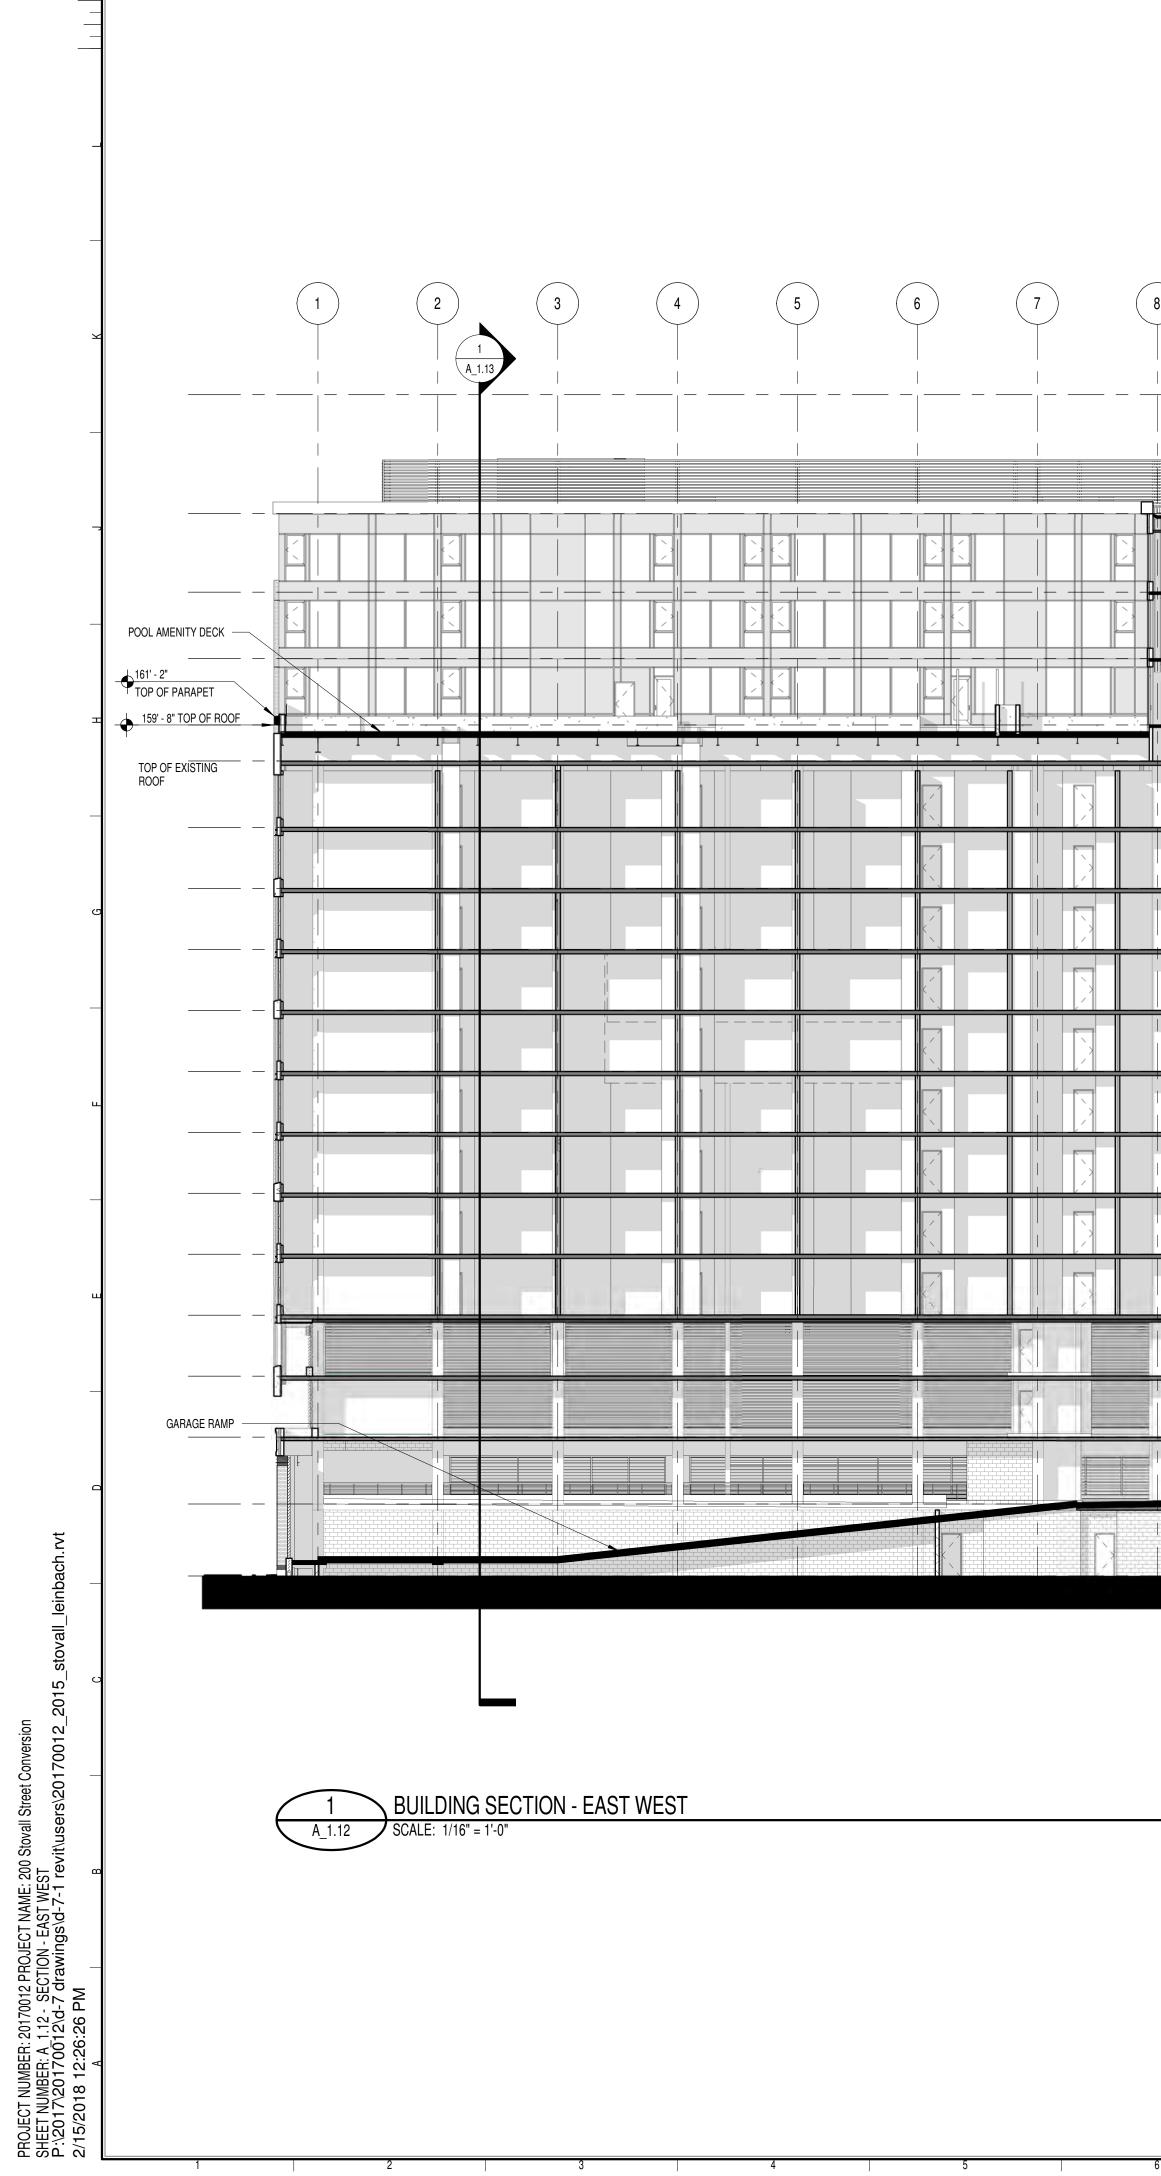

-E COATED, INSULATED VISION<br>GLASS UNIT W/ SATIN DECO ACID ETCHING |                          | TWO TONE GRAY PANEL             |
|                                    |                                                                                                   |                                                                                                                              |                          |                                 |
|                                    |                                                                                                   |                                                                                                                              |                          |                                 |





and the



| 8 | 9 | 10 CL 11 | 12          | 13 | 14 | 15 | 16 | 17 | 18 |
|---|---|----------|-------------|----|----|----|----|----|----|
|   |   |          |             |    |    |    |    |    |    |
|   |   |          |             |    |    |    |    |    |    |
|   |   |          |             |    |    |    |    |    |    |
|   |   |          |             |    |    |    |    |    |    |
|   |   |          |             |    |    |    |    |    |    |
|   |   |          |             |    |    |    |    |    |    |
|   |   |          |             |    |    |    |    |    |    |
|   |   |          |             |    |    |    |    |    |    |
|   |   |          | GARAGE RAMP |    |    |    |    |    |    |

11

| 13 | 14