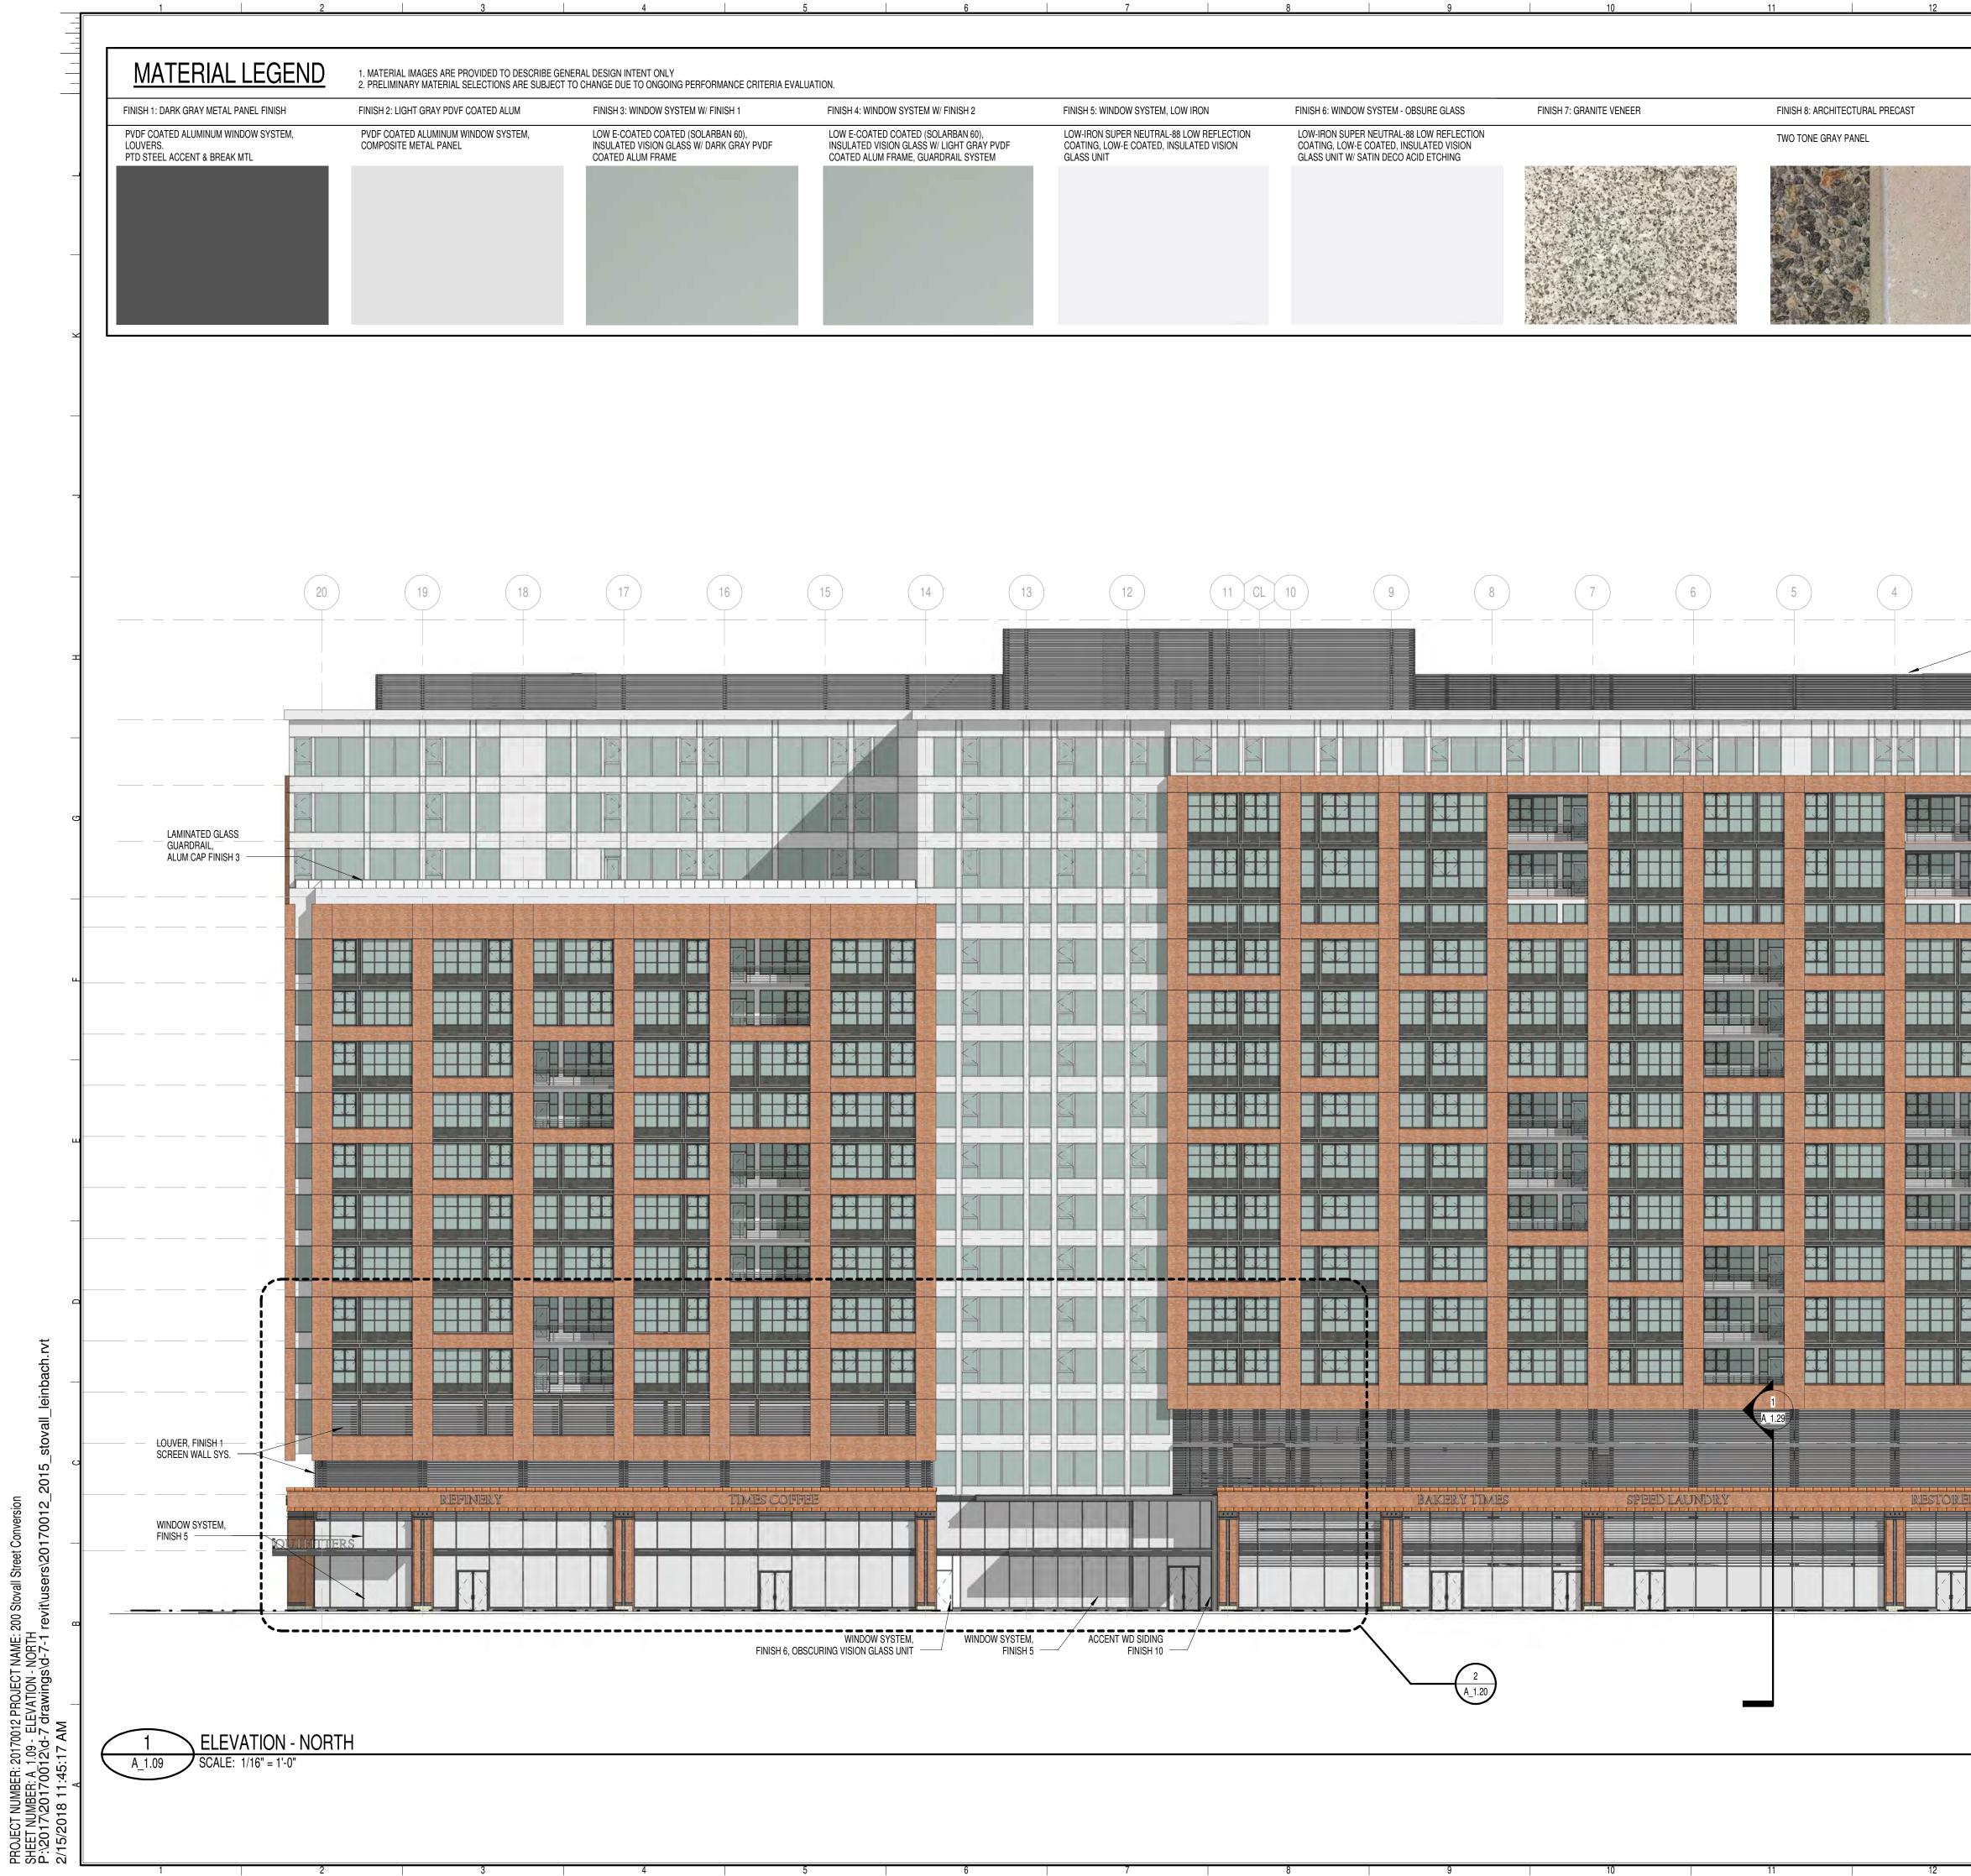

|
|         | Alexandria, VA 22314 C Alexandria, VA 22314 PERSEUS REALTY FLOOR PLAN - ROOF  Tincipatin-Charge AIT GUELCHER Poglet Archited HEID LEINBACH Proglet Archited HEBA BELLA Suff Archited HEID LEINBACH Proglet Archited HEID                                                                                                                                                                                                                                                                                                                                          |



| 13                                                     | 1415                                                                                                     |                                                                                                                                                                                                                                                                                                                                                                                                                                                                                                                                         |
|--------------------------------------------------------|----------------------------------------------------