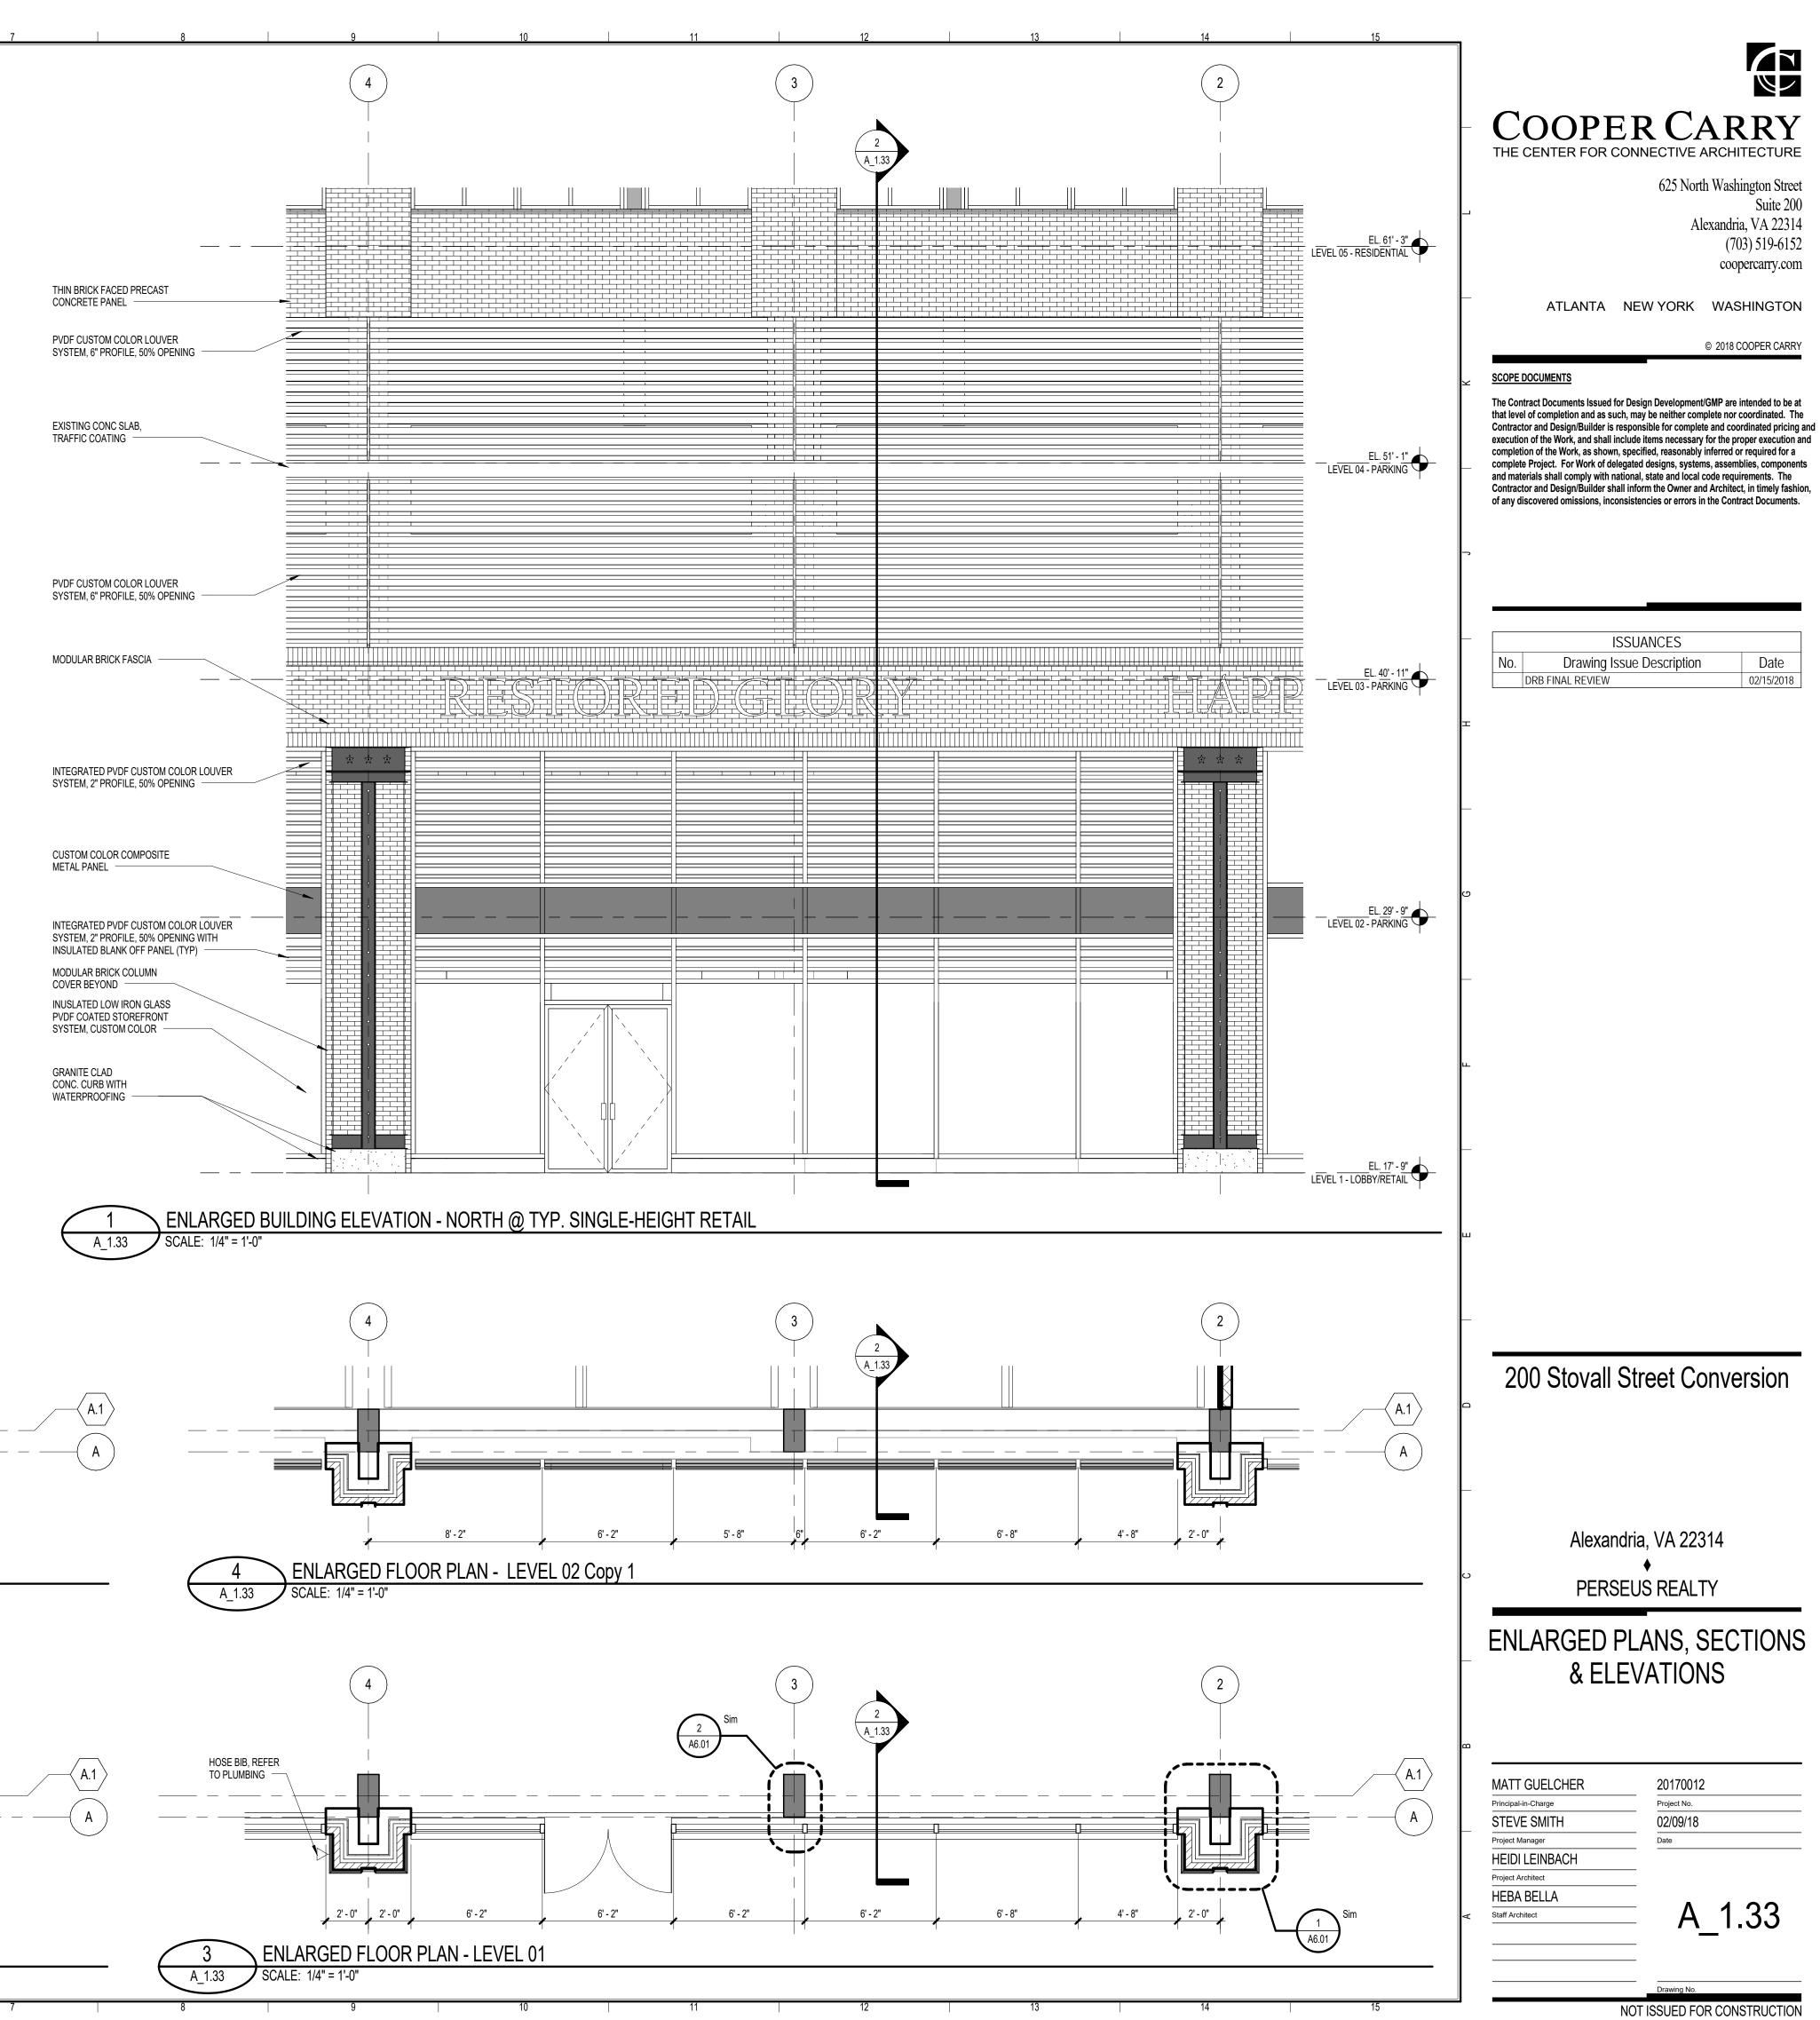

|







PROJECT NUMBER: 20170012 PROJECT NAME: 200 Stovall Street Conversion SHEET NUMBER: A 1.30 - ENLARGED PLANS, SECTIONS & ELEVATIONS P:\2017\2017\0012\d-7 drawings\d-7-1 revit\users\20170012\_20 2/15/2018 11:07:16 AM





WALL SECTION AT TYPICAL RETAIL SCALE: 1/4" = 1'-0"



PROJECT NUMBER: 20170012 PROJECT NAME: 200 Stovall Street Conversion SHEET NUMBER: A 1.31 - ENLARGED PLANS, SECTIONS & ELEVATIONS P:\2017\2017\0012\d-7 drawings\d-7-1 revit\users\20170012\_20 2/15/2018 11:07:19 AM











PROJECT NUMBER: 20170012 PROJECT NAME: 200 Stovall Street Conversion SHEET NUMBER: A 1.32 - ENLARGED PLANS, SECTIONS & ELEVATIONS P:\2017\2017\0012\d-7 drawings\d-7-1 revit\users\20170012\_2015\_stovall\_leinbach 2/15/2018 12:11:20 PM