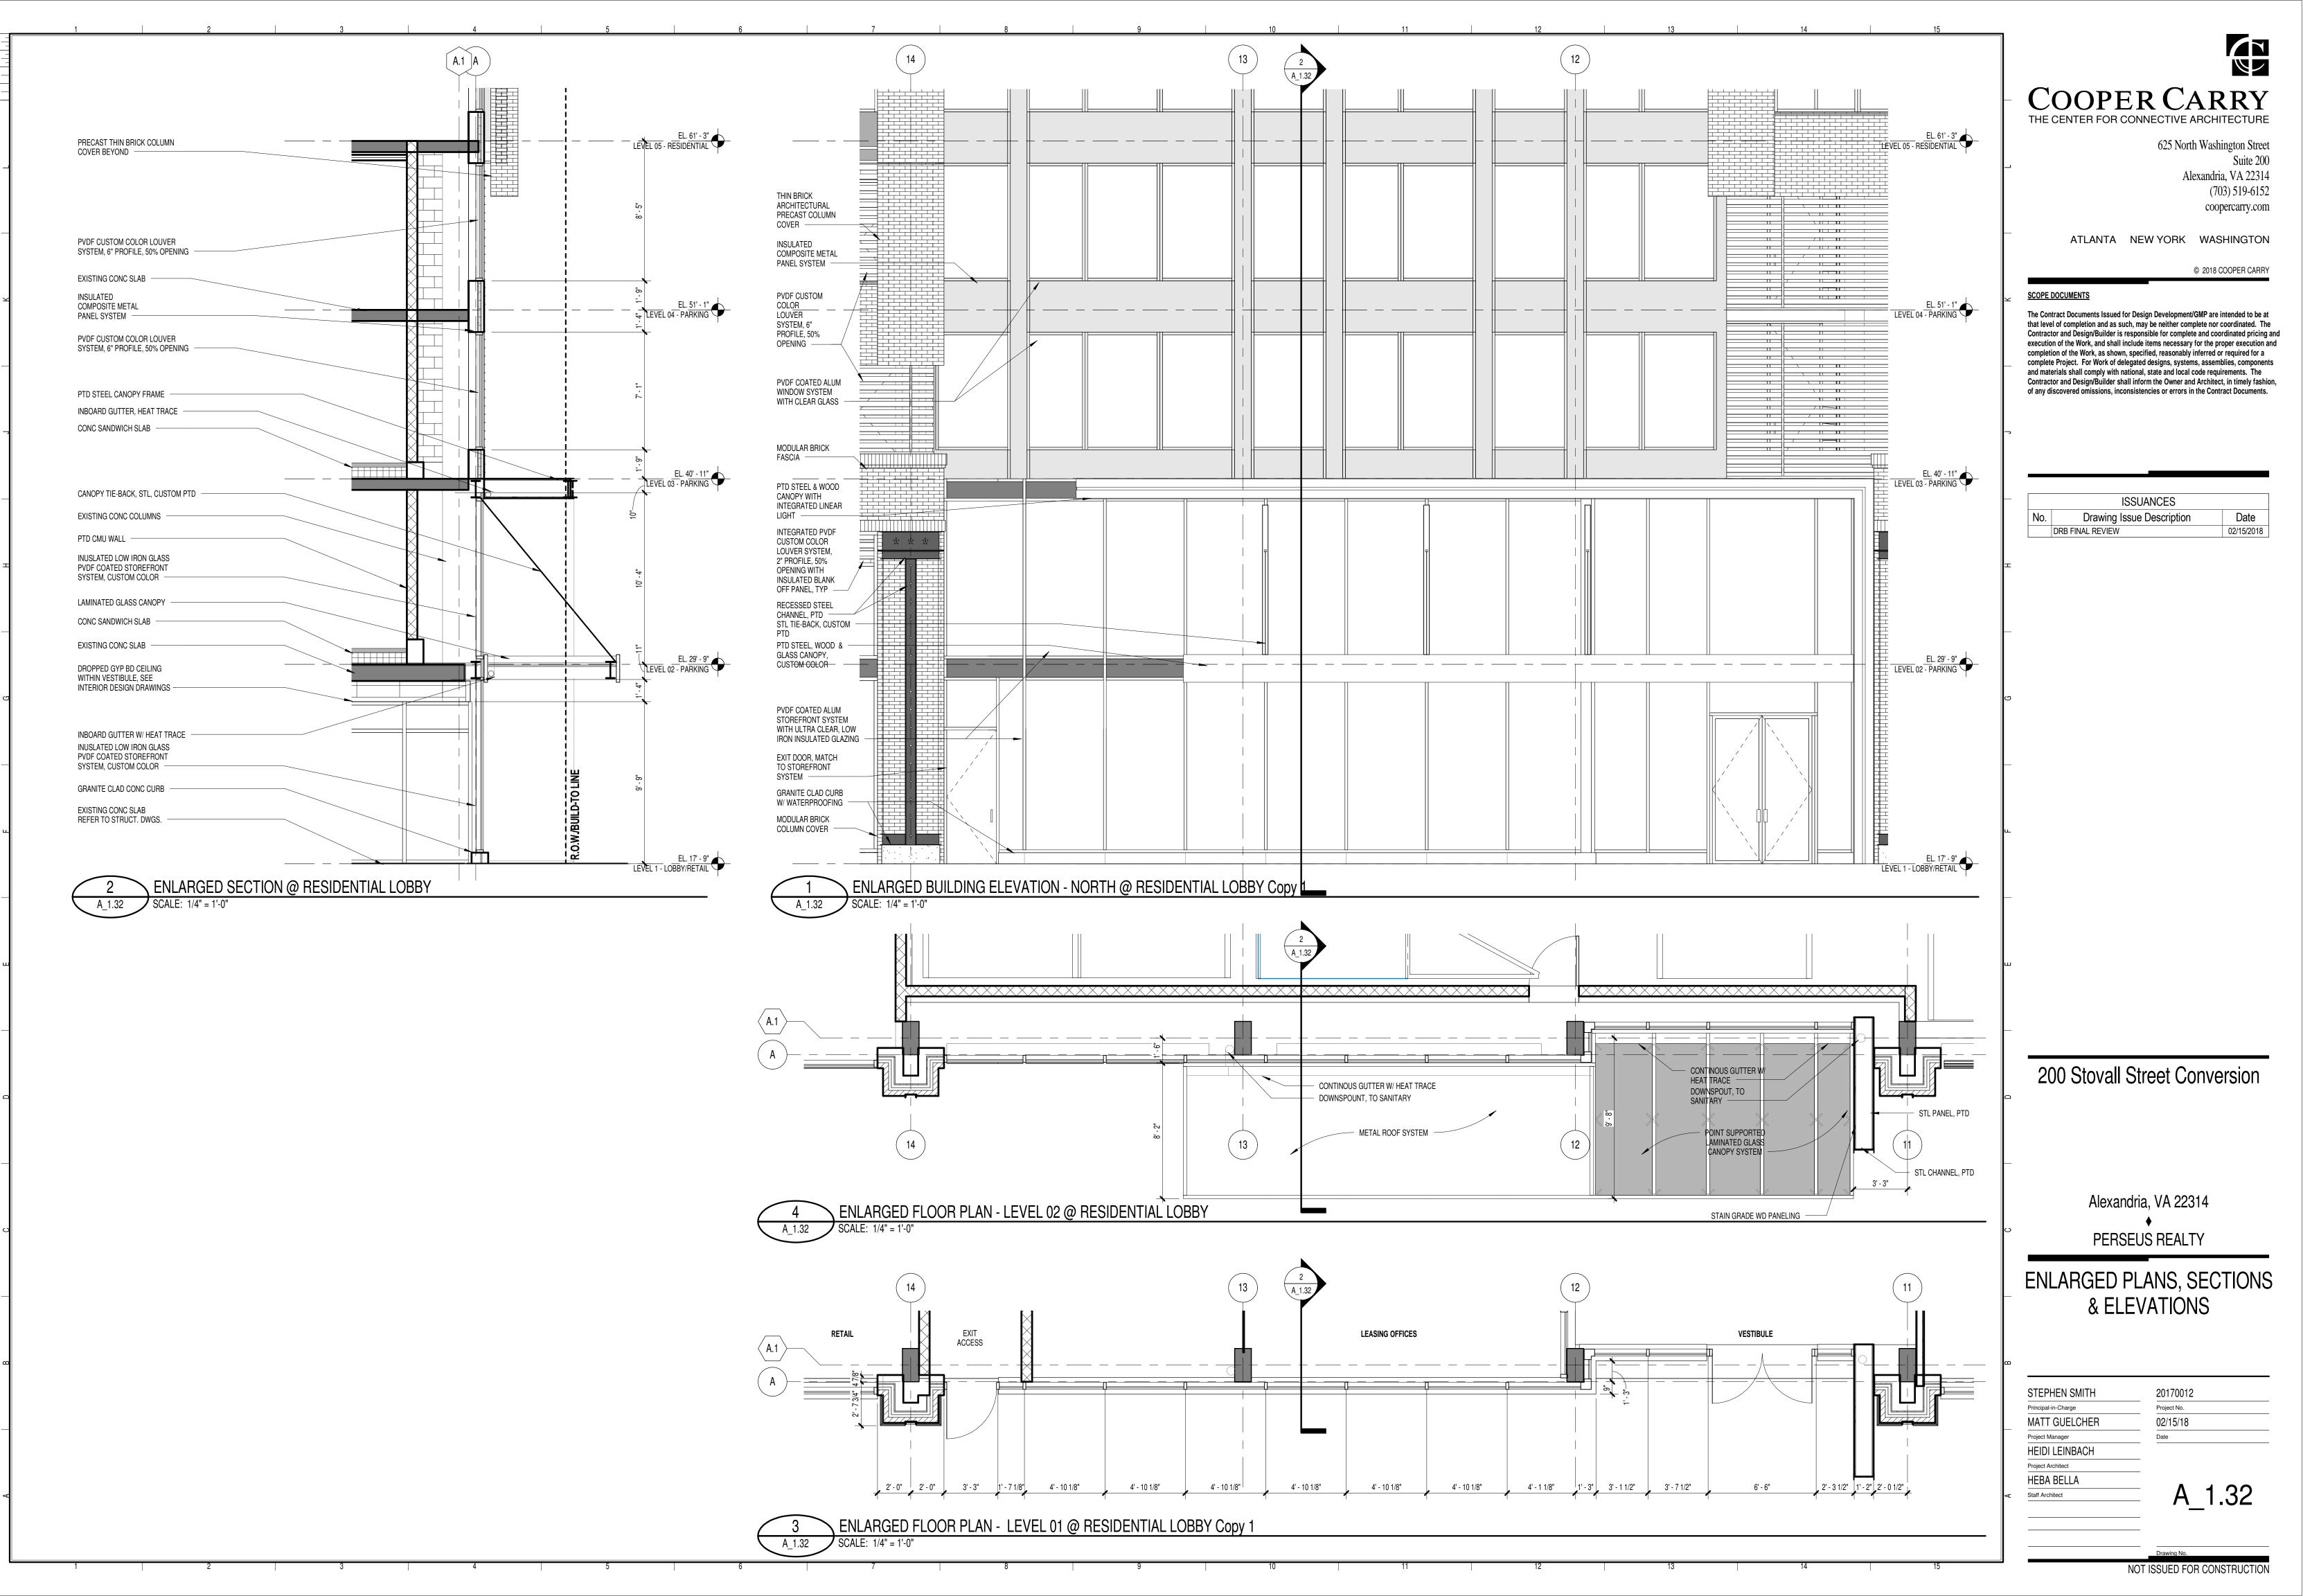

|







PROJECT NUMBER: 20170012 PROJECT NAME: 200 Stovall Street Conversion SHEET NUMBER: A 1.30 - ENLARGED PLANS, SECTIONS & ELEVATIONS P:\2017\2017\0012\d-7 drawings\d-7-1 revit\users\20170012\_20 2/15/2018 11:07:16 AM





WALL SECTION AT TYPICAL RETAIL SCALE: 1/4" = 1'-0"



PROJECT NUMBER: 20170012 PROJECT NAME: 200 Stovall Street Conversion SHEET NUMBER: A 1.31 - ENLARGED PLANS, SECTIONS & ELEVATIONS P:\2017\2017\0012\d-7 drawings\d-7-1 revit\users\20170012\_20 2/15/2018 11:07:19 AM











PROJECT NUMBER: 20170012 PROJECT NAME: 200 Stovall Street Conversion SHEET NUMBER: A 1.32 - ENLARGED PLANS, SECTIONS & ELEVATIONS P:\2017\2017\0012\d-7 drawings\d-7-1 revit\users\20170012\_2015\_stovall\_leinbach 2/15/2018 12:11:20 PM