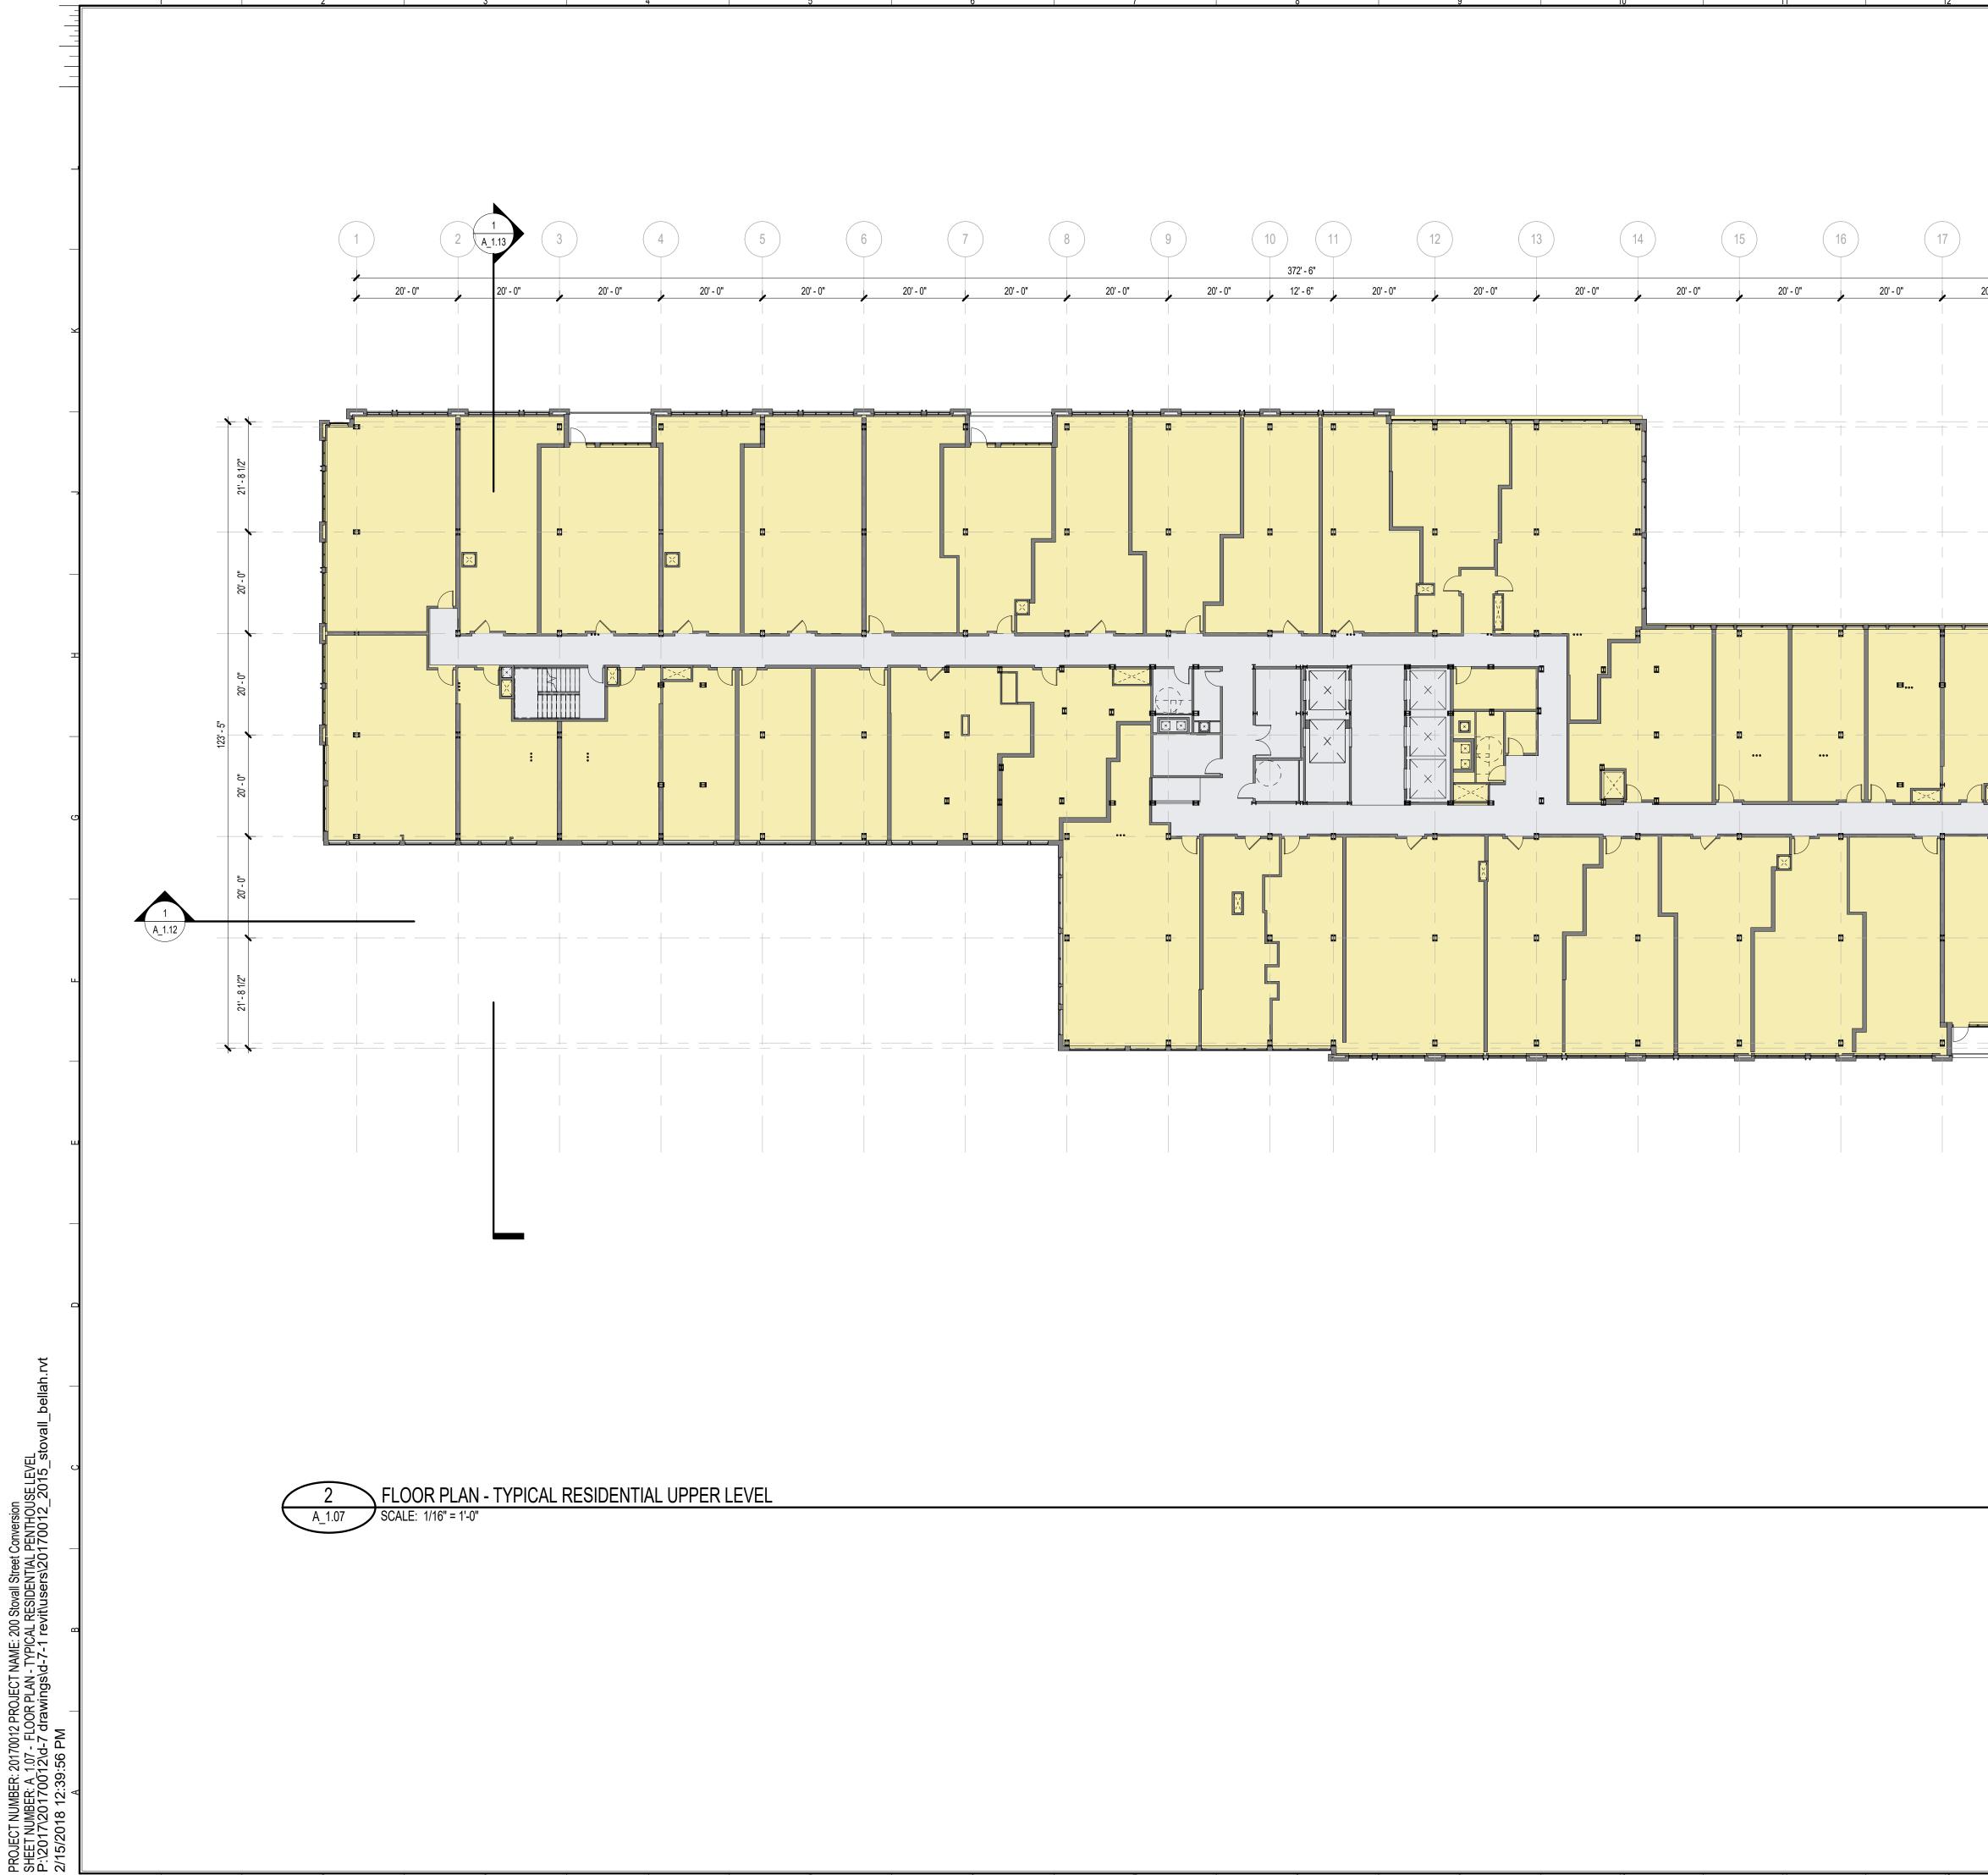

## PROJECT NARRATIVE

THIS PROJECT PROPOSES TO CONVERT THE EXISTING 13 STORY HOFFMAN BUILDING II FROM OFFICE TO MULTIFAMILY RESIDENTIAL, RETAIL AND ASSOCIATED PARKING. AN ADDITIONAL 3 LEVELS OF RESIDENTIAL IS PROPOSED TO BE CONSTRUCTED ON THE EXISTING ROOF AND THE REMAINING ROOF AREA WILL BE CONVERTED TO AMENITY OPEN SPACE THE PROPOSED PARKING ENTRANCE WILL REPLACE ONE BAY OF THE EXISTING LOADING AREA ON THE SOUTH SIDE OF THE BUILDING. ONE BAY OF THE LOADING DOCK WILL REMAIN, AND ANOTHER BAY WILL BE ADDED TO THE EAST OF THE EXISTING BAYS. ABOVE GRADE PARKING WILL BE LOCATED ON LEVELS 2, 3, AND 4.