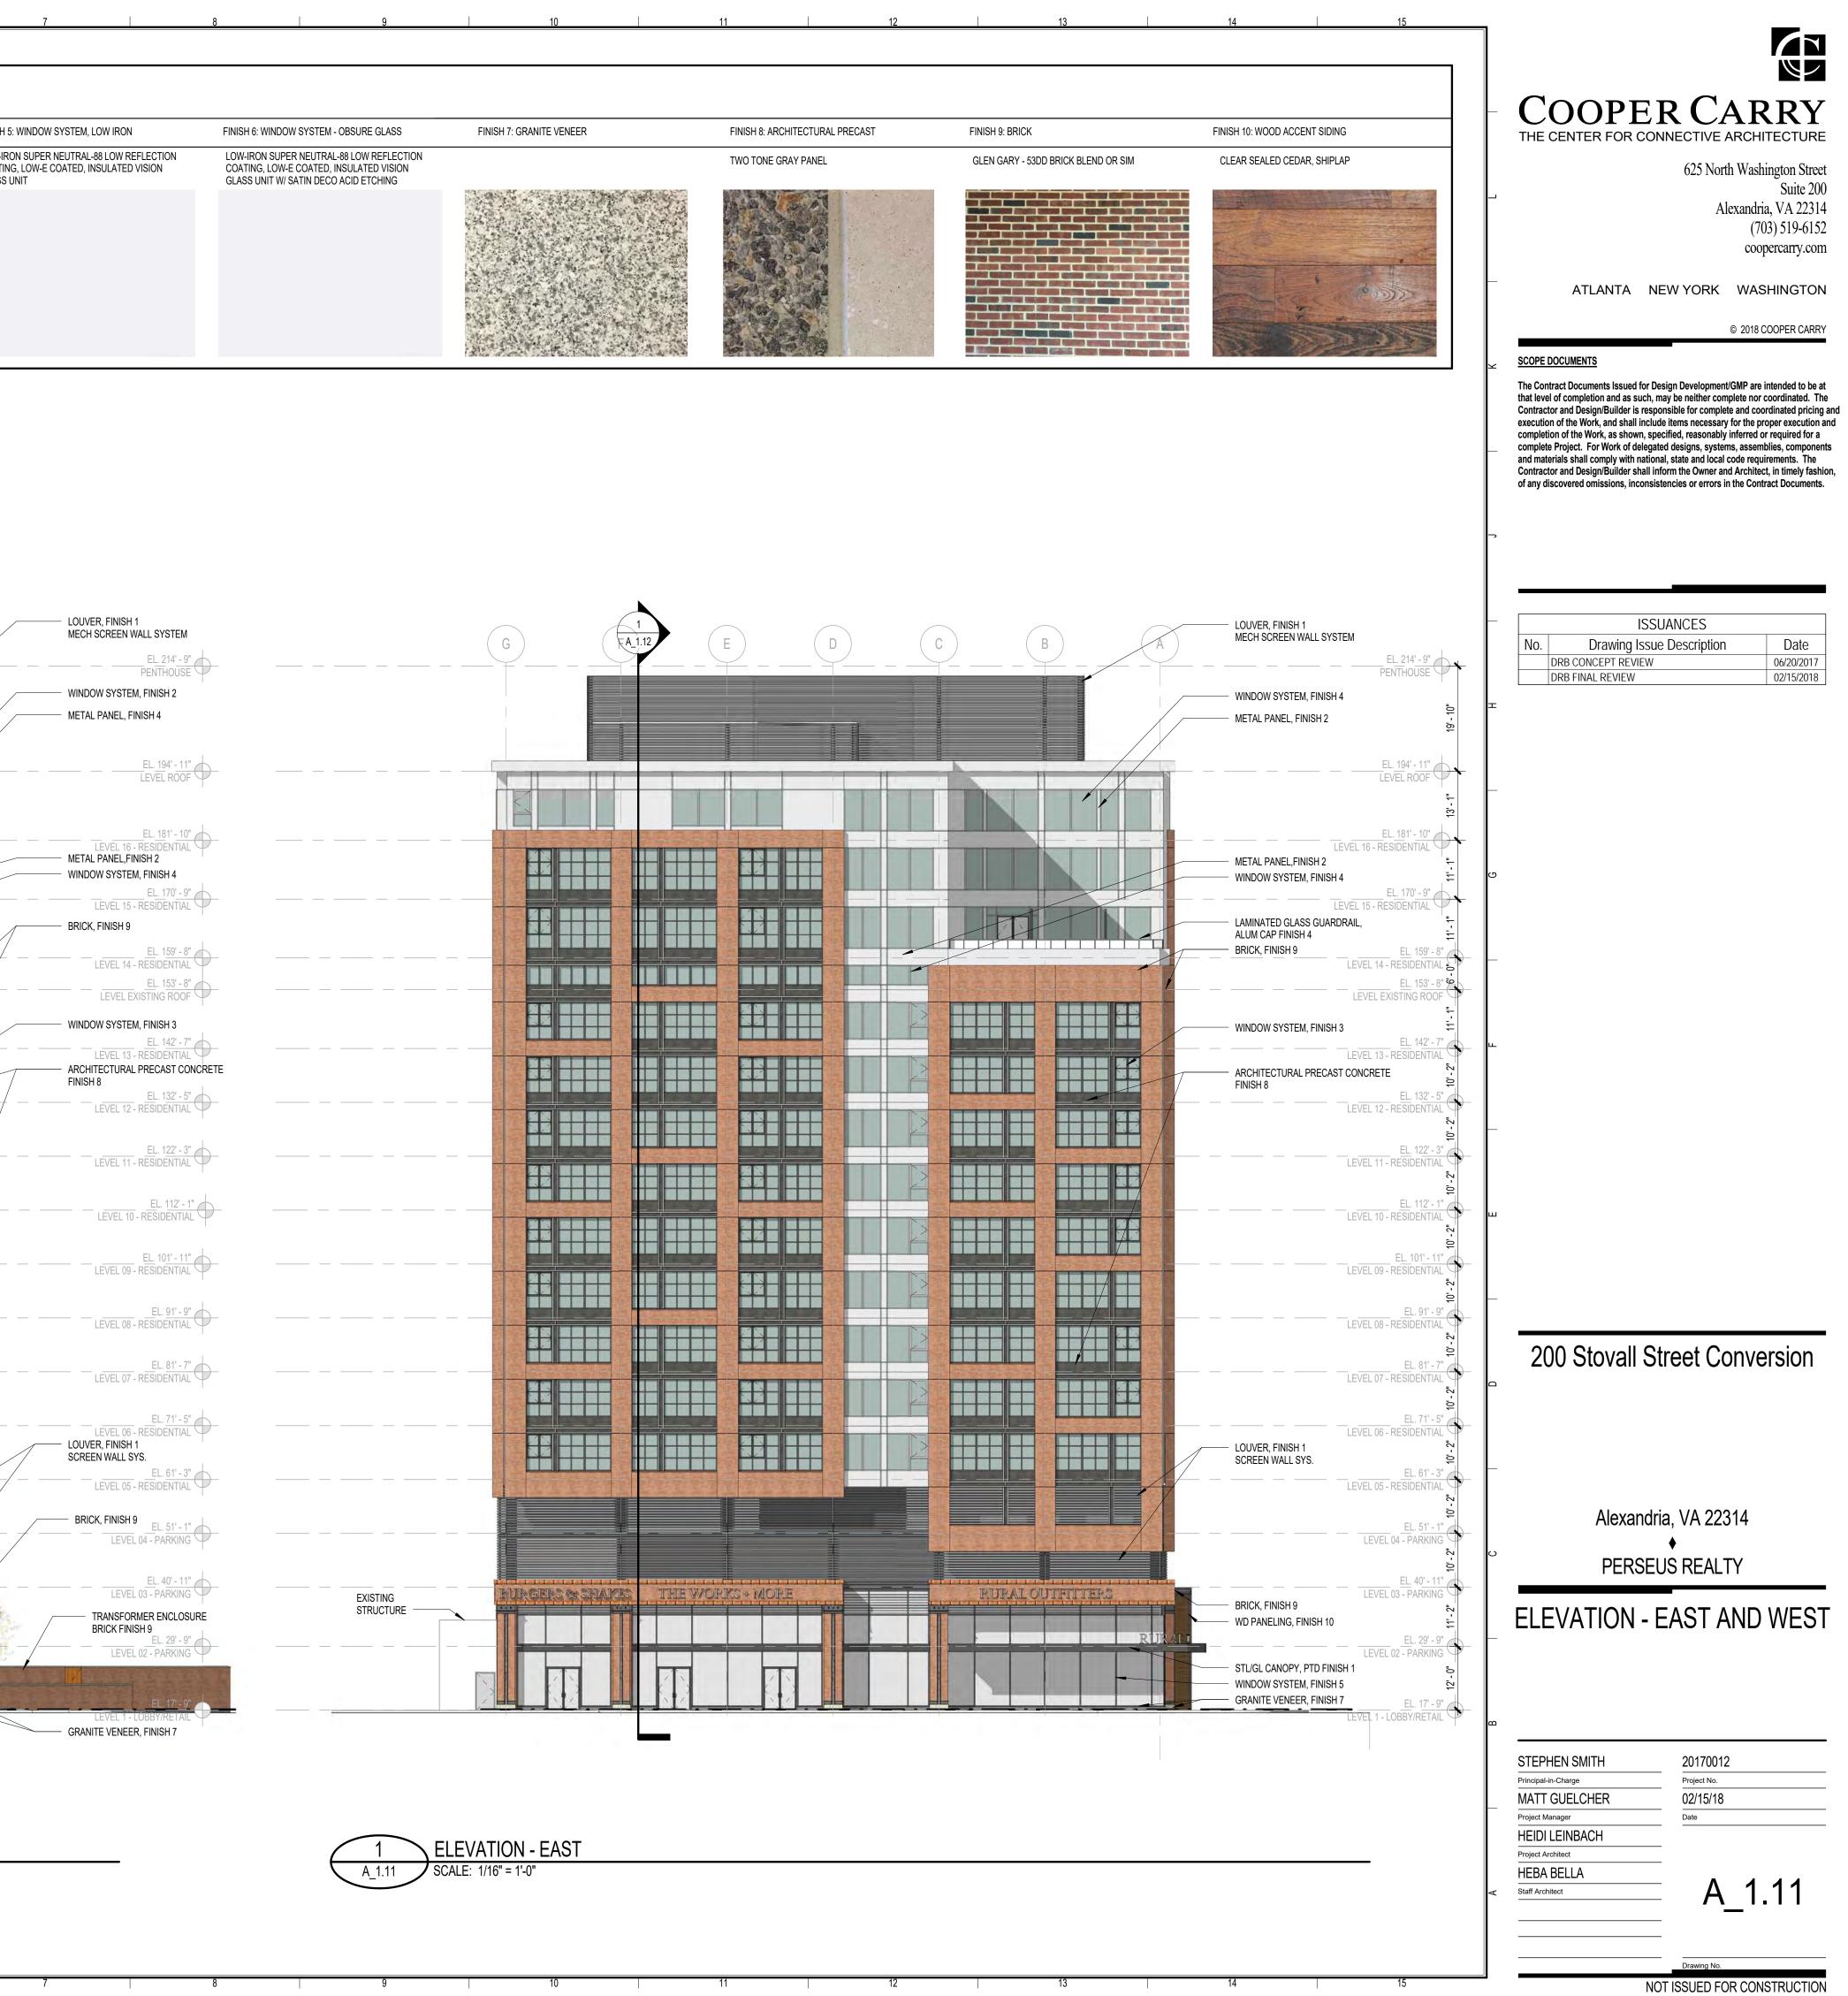

>COATING, LOW-E COATED, INSULATED VISION<br>GLASS UNIT W/ SATIN DECO ACID ETCHING |                          | TWO TONE GRAY PANEL             |
|                                    |                                                                                                   |                                                                                                                              |                          |                                 |
|                                    |                                                                                                   |                                                                                                                              |                          |                                 |





and the



| 8 | 9 | 10 CL 11 | 12          | 13 | 14 | 15 | 16 | 17 | 18 |
|---|---|----------|-------------|----|----|----|----|----|----|
|   |   |          |             |    |    |    |    |    |    |
|   |   |          |             |    |    |    |    |    |    |
|   |   |          |             |    |    |    |    |    |    |
|   |   |          |             |    |    |    |    |    |    |
|   |   |          |             |    |    |    |    |    |    |
|   |   |          |             |    |    |    |    |    |    |
|   |   |          |             |    |    |    |    |    |    |
|   |   |          |             |    |    |    |    |    |    |
|   |   |          | GARAGE RAMP |    |    |    |    |    |    |

11

| 13 | 14