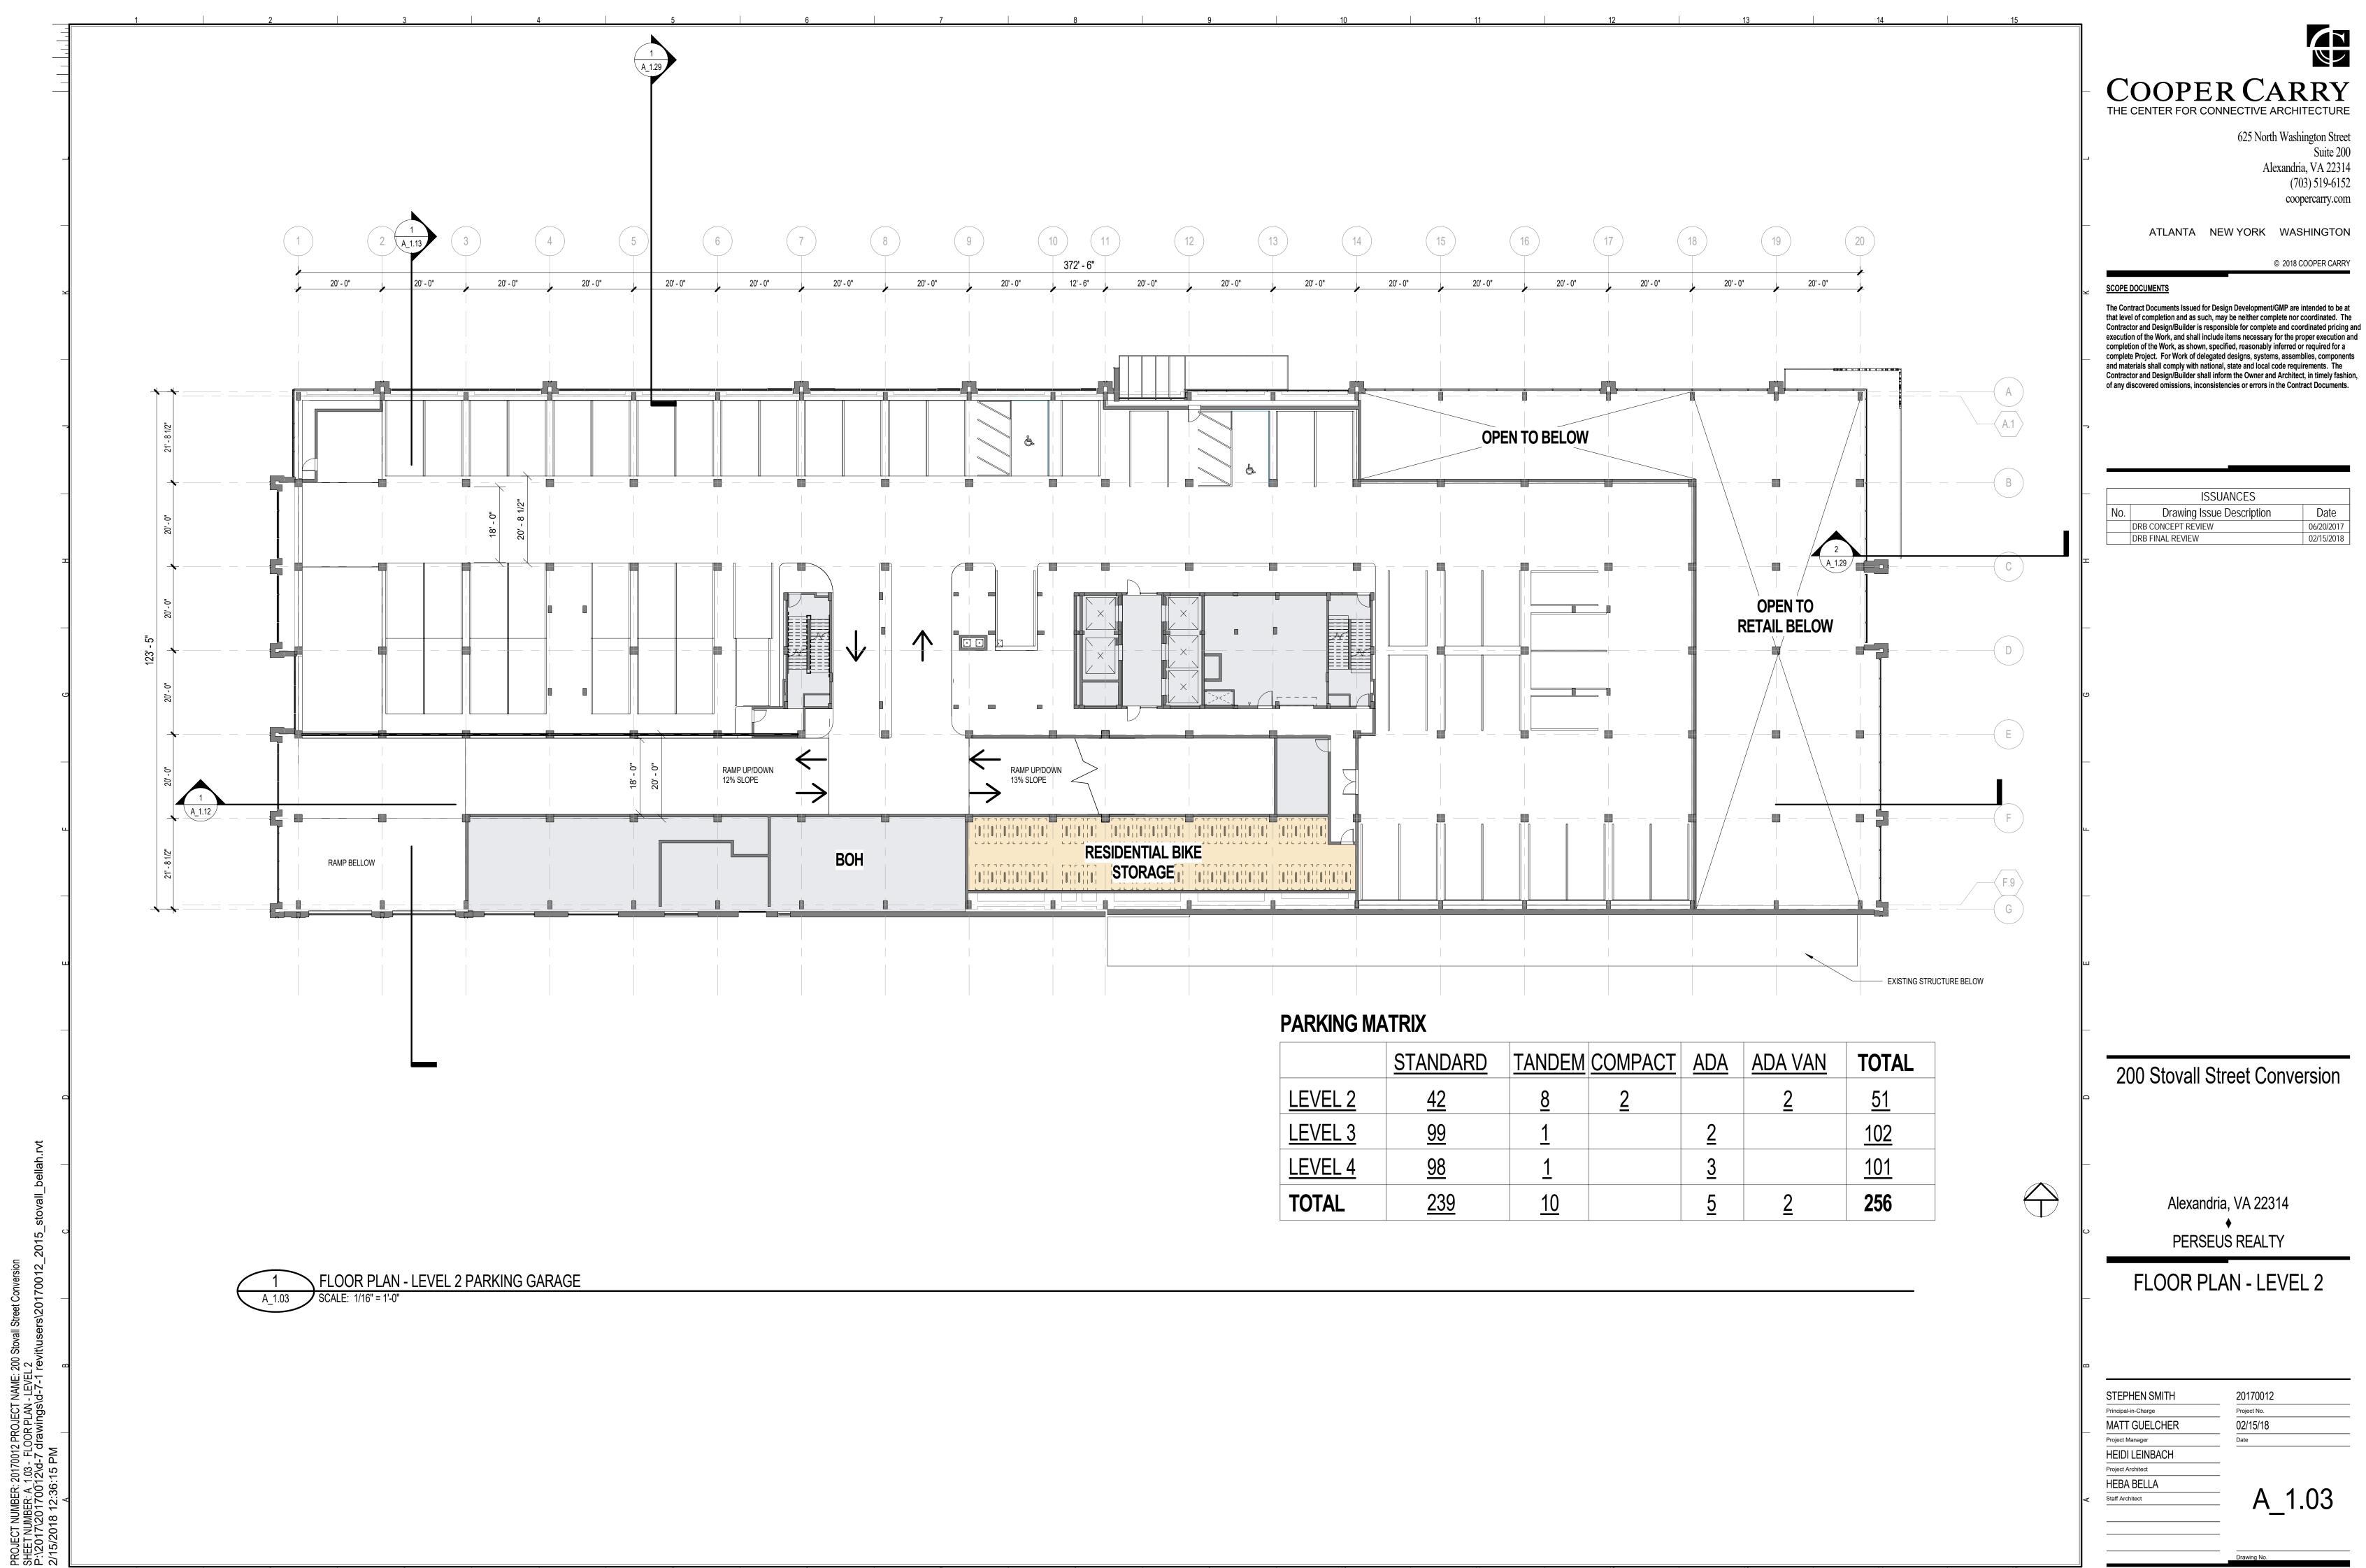

## PROJECT NARRATIVE

THIS PROJECT PROPOSES TO CONVERT THE EXISTING 13 STORY HOFFMAN BUILDING II FROM OFFICE TO MULTIFAMILY RESIDENTIAL, RETAIL AND ASSOCIATED PARKING. AN ADDITIONAL 3 LEVELS OF RESIDENTIAL IS PROPOSED TO BE CONSTRUCTED ON THE EXISTING ROOF AND THE REMAINING ROOF AREA WILL BE CONVERTED TO AMENITY OPEN SPACE THE PROPOSED PARKING ENTRANCE WILL REPLACE ONE BAY OF THE EXISTING LOADING AREA ON THE SOUTH SIDE OF THE BUILDING. ONE BAY OF THE LOADING DOCK WILL REMAIN, AND ANOTHER BAY WILL BE ADDED TO THE EAST OF THE EXISTING BAYS. ABOVE GRADE PARKING WILL BE LOCATED ON LEVELS 2, 3, AND 4.

|         | <u>STANDARD</u> | <u>TANDEM</u> | <u>COMP</u> A |
|---------|-----------------|---------------|---------------|
| LEVEL 2 | <u>42</u>       | <u>8</u>      | <u>2</u>      |
| LEVEL 3 | <u>99</u>       | <u>1</u>      |               |
| LEVEL 4 | <u>98</u>       | <u>1</u>      |               |
| TOTAL   | <u>239</u>      | <u>10</u>     |               |