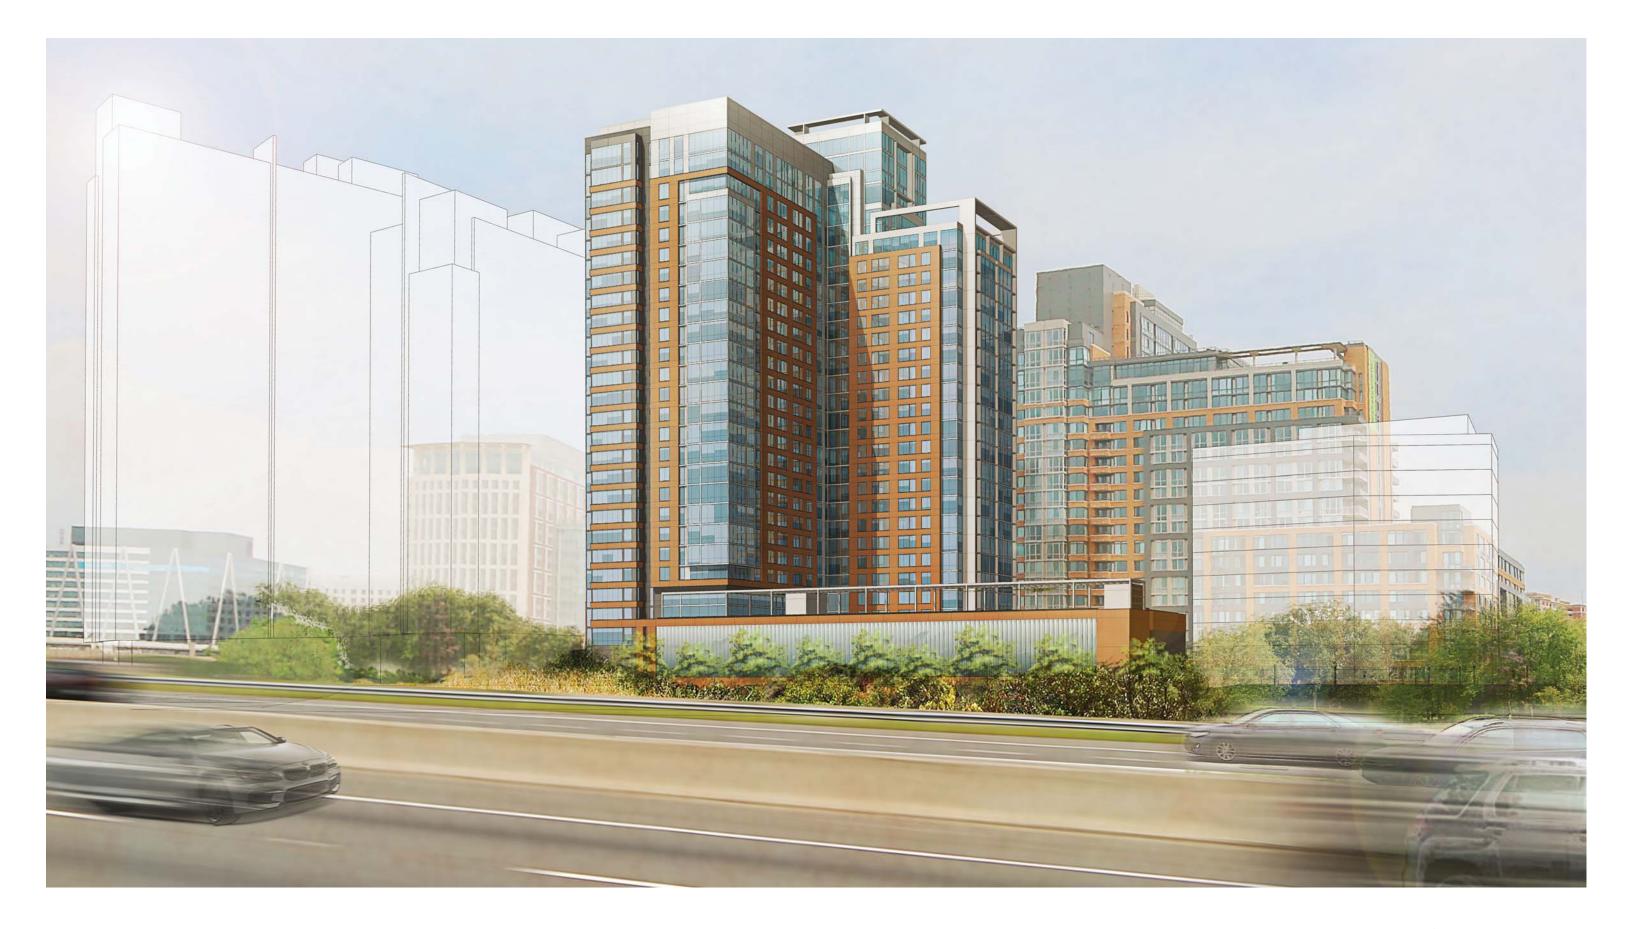

|     | 90            | 38,874 |

 $<sup>^{\</sup>star}$  Below grade Garage GFA is not included in the adjusted GFA calculations.

### SUMMARY FOR HOTEL BUILDING

- 180 Guest Rooms 100,960 sf Adjusted Hotel GFA 38,874 sf Garage GFA 90 Parking Spaces





<sup>\* 426</sup> Total Parking includes 12 Surface parking spaces on the South side of the building and 5 Guest Parking Space in the drop off area.

<sup>\* 90</sup> Total Parking includes 11 Surface parking spaces on the South side of the building and 2 Parking Space in the drop off area.







ARCHITECTS COLLABORATIVE INCORPORATED

■ Paradigm





ARCHITECTS COLLABORATIVE INCORPORATED

■ Paradigm



S1.3









ARCHITECTS COLLABORATIVE INCORPORATED

Paradigm COMPANIES

MAY 18, 2017



ARCHITECTS COLLABORATIVE INCORPORATED







ARCHITECTS COLLABORATIVE INCORPORATED

Paradigm COMPANIES

MAY 18, 2017



MAY 18, 2017