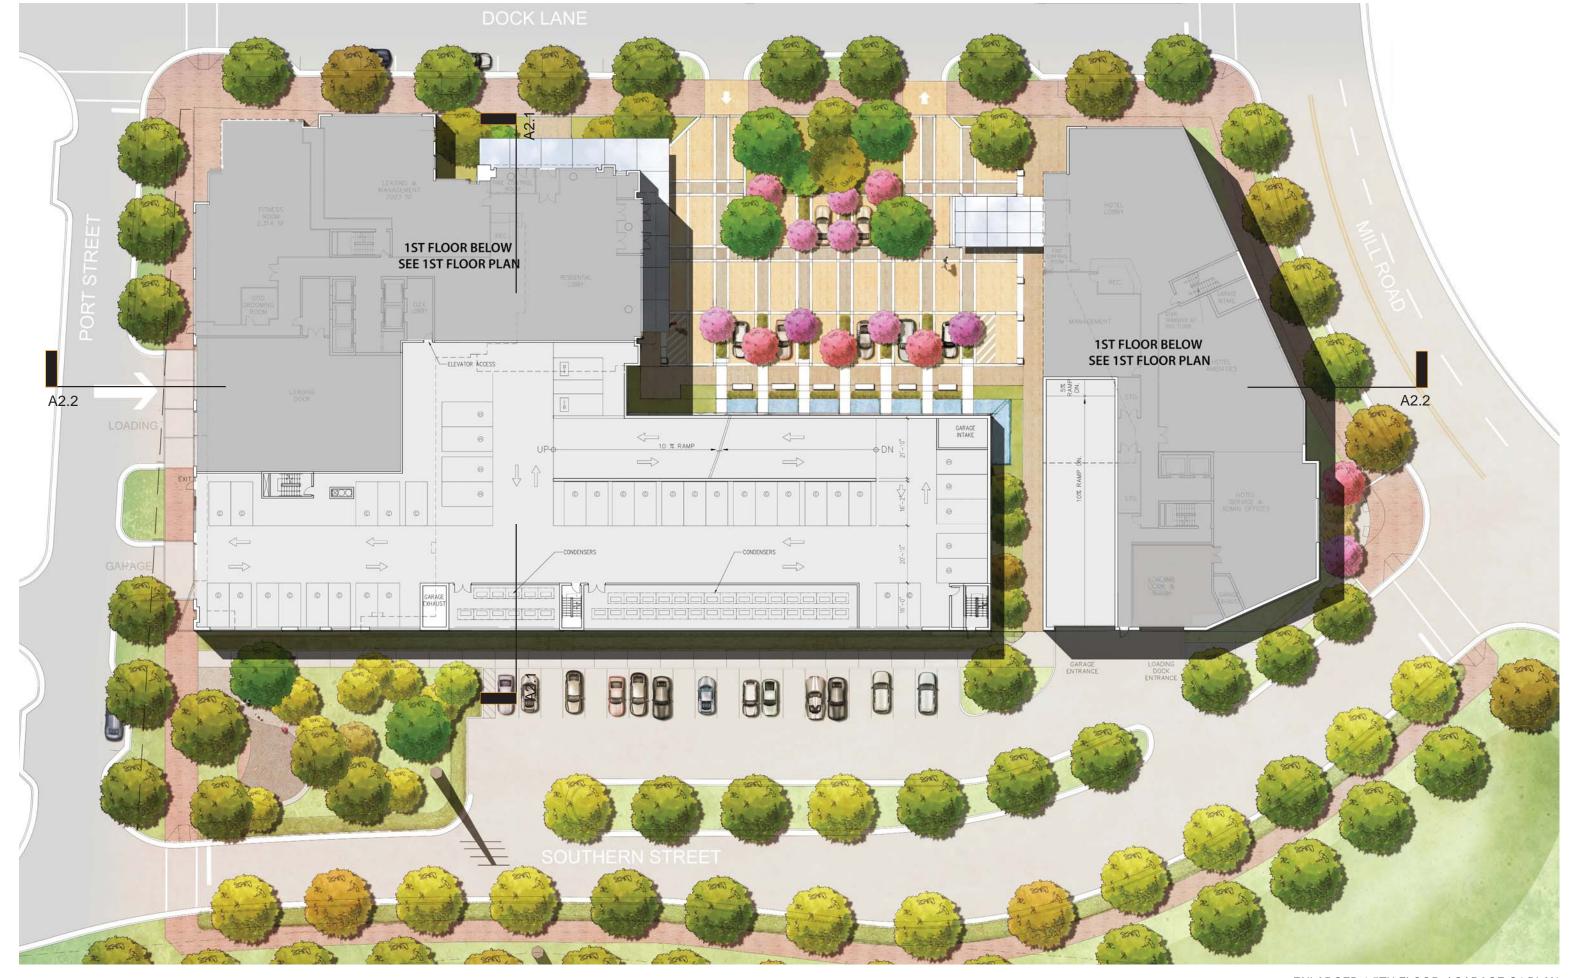

ALEXANDRIA, VA

ENLARGED 1.5TH FLOOR / GARAGE G4 PLAN

Paradigm

O

16'
32'
A1.4

JUNE 20, 2017

**Paradigm** 

**Paradigm** 