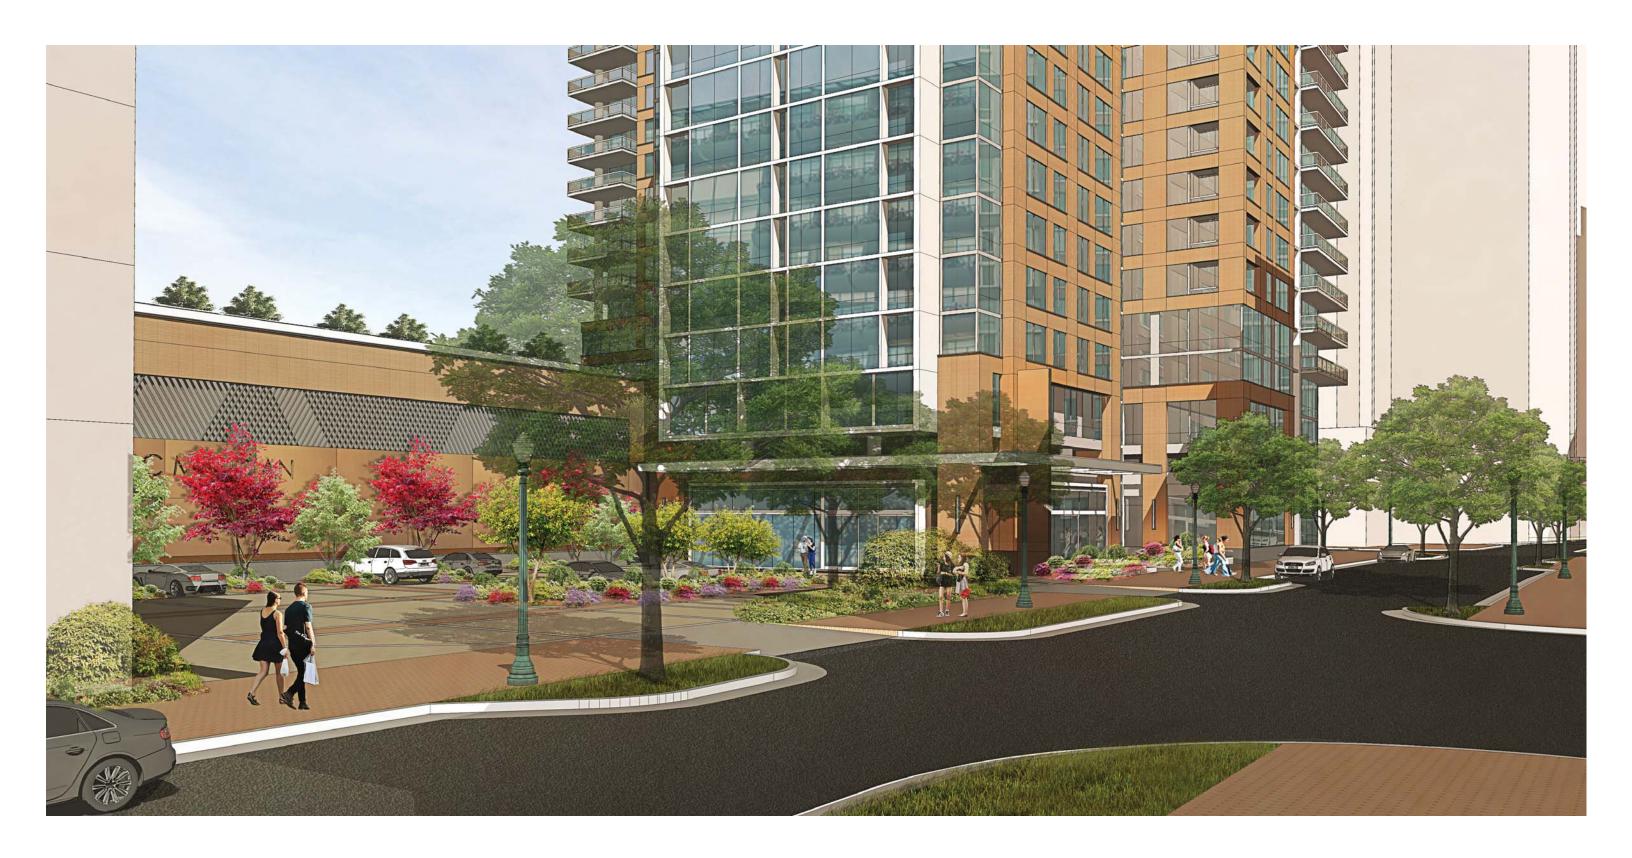

Garage GFA is not included in the adjusted GFA calculations.

### SUMMARY FOR HOTEL BUILDING

- 180 Guest Rooms 100,960 sf Adjusted Hotel GFA 38,874 sf Garage GFA 90 Parking Spaces





<sup>\* 426</sup> Total Parking includes 12 Surface parking spaces on the South side of the building and 5 Guest Parking Space in the drop off area.

<sup>\* 90</sup> Total Parking includes 11 Surface parking spaces on the South side of the building and 2 Parking Space in the drop off area.







ARCHITECTS COLLABORATIVE INCORPORATED

■ Paradigm





ARCHITECTS COLLABORATIVE INCORPORATED

■ Paradigm



S1.3









ARCHITECTS COLLABORATIVE INCORPORATED

Paradigm COMPANIES

MAY 18, 2017



ARCHITECTS COLLABORATIVE INCORPORATED







ARCHITECTS COLLABORATIVE INCORPORATED

Paradigm COMPANIES

MAY 18, 2017



MAY 18, 2017