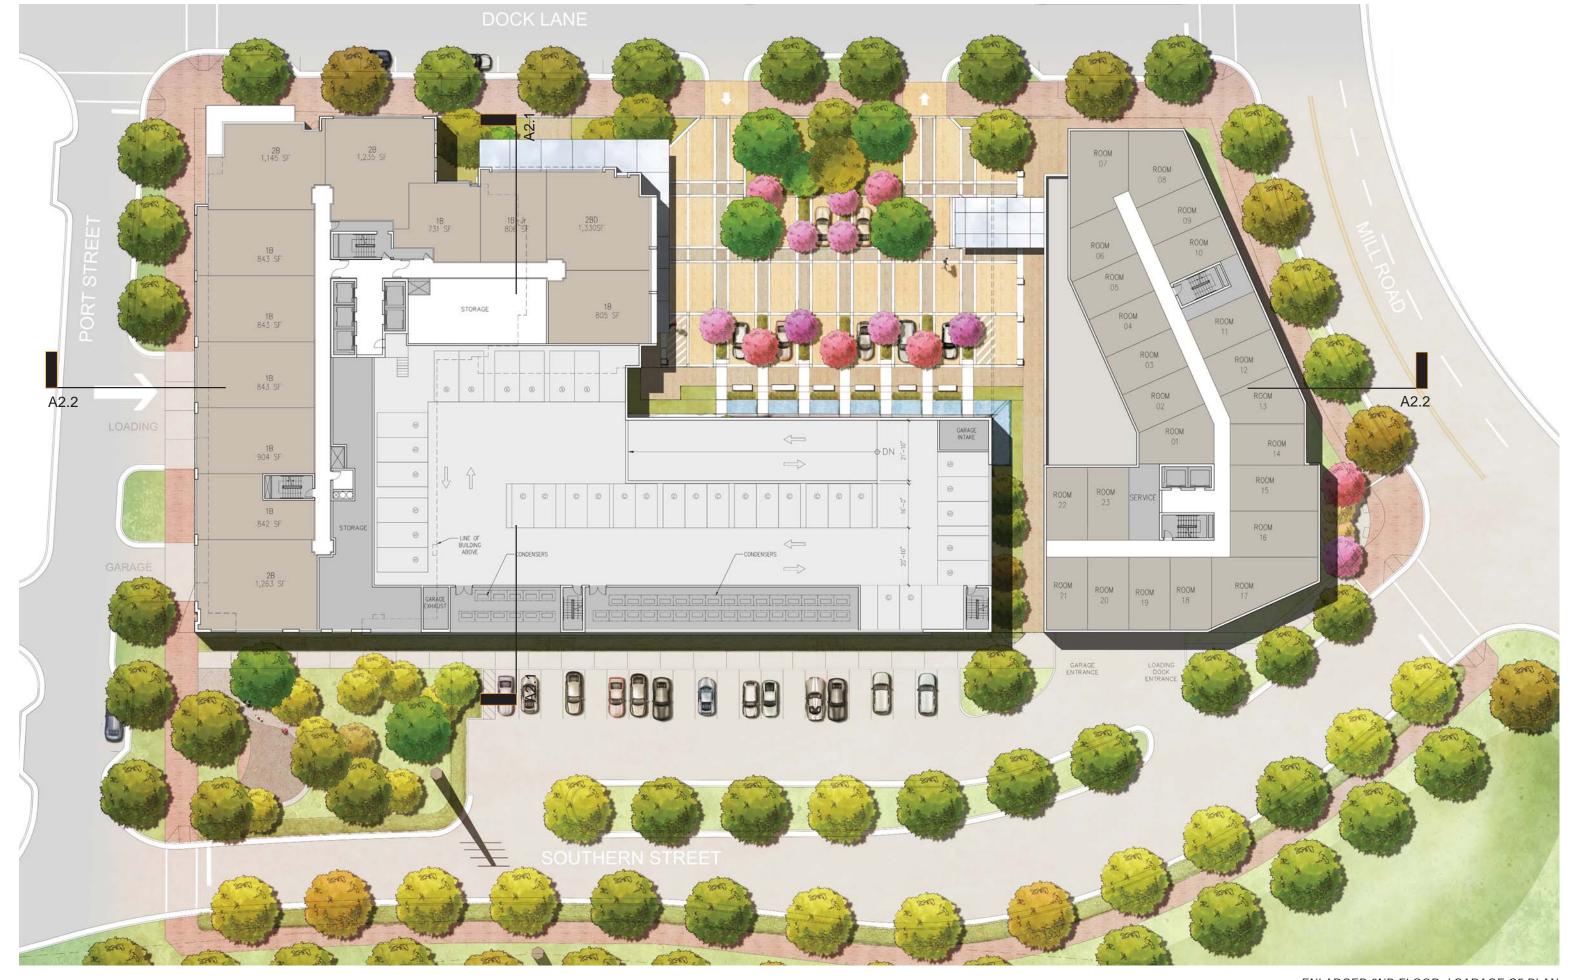

### **UNIT MIX AND GFA TABULATIONS**

|                         |      |       |       |      |       |       | Total Unit |         |       |              | Deducti                   | ons (SF)         |                      |        |              |
|-------------------------|------|-------|-------|------|-------|-------|------------|---------|-------|--------------|---------------------------|------------------|----------------------|--------|--------------|
| RESIDENTIAL BUILDING*   | S    | 1B-Jr | 1B    | 1BD  | 2B    | 2BD   | Count      | GFA     | Trash | Loading Dock | Stair / Elevator<br>Shaft | Mechanical Shaft | Mechanical<br>Closet | Total  | Adjusted GFA |
| 26th Floor              | 1    |       | 7     |      | 6     |       | 14         | 17,247  | 102   |              | 990                       | 100              | 140                  | 1,332  | 15,915       |
| 25th Floor              | 1    |       | 7     |      | 4     |       | 12         | 14,618  | 102   |              | 990                       | 50               | 120                  | 1,262  | 13,584       |
| 24th Floor              |      |       | 6     | 1    | 4     |       | 11         | 17,504  | 102   |              | 1,238                     | 100              | 110                  | 1,550  | 15,471       |
| 23rd Floor              | 1    | 1     | 10    |      | 4     | 2     | 18         | 21,263  | 102   |              | 1,018                     | 100              | 180                  | 1,400  | 19,863       |
| 22nd Floor              | 1    | 1     | 10    |      | 4     | 2     | 18         | 21,032  | 102   |              | 1,018                     | 100              | 180                  | 1,400  | 19,632       |
| 21st Floor              | 1    | 1     | 10    |      | 4     | 2     | 18         | 21,263  | 102   |              | 1,018                     | 100              | 180                  | 1,400  | 19,966       |
| 20th Floor              | 1    | 1     | 10    |      | 4     | 2     | 18         | 21,032  | 102   |              | 1,018                     | 100              | 180                  | 1,400  | 19,632       |
| 19th Floor              | 1    | 1     | 10    |      | 4     | 2     | 18         | 21,263  | 102   |              | 1,018                     | 100              | 180                  | 1,400  | 19,863       |
| 18th Floor              | 1    | 1     | 10    |      | 4     | 2     | 18         | 21,032  | 102   |              | 1,018                     | 100              | 180                  | 1,400  | 19,632       |
| 17th Floor              | 1    | 1     | 10    |      | 4     | 2     | 18         | 21,263  | 102   |              | 1,018                     | 100              | 180                  | 1,400  | 19,863       |
| 16th Floor              | 1    | 1     | 10    |      | 4     | 2     | 18         | 21,032  | 102   |              | 1,018                     | 100              | 180                  | 1,400  | 19,632       |
| 15th Floor              | 1    | 1     | 10    |      | 4     | 2     | 18         | 21,263  | 102   |              | 1,018                     | 100              | 180                  | 1,400  | 19,863       |
| 14th Floor              | 1    | 1     | 10    |      | 4     | 2     | 18         | 21,032  | 102   |              | 1,018                     | 100              | 180                  | 1,400  | 19,632       |
| 13th Floor              | 1    | 1     | 10    |      | 4     | 2     | 18         | 21,263  | 102   |              | 1,018                     | 100              | 180                  | 1,400  | 19,863       |
| 12th Floor              | 1    | 1     | 10    |      | 4     | 2     | 18         | 21,032  | 102   |              | 1,018                     | 100              | 180                  | 1,400  | 19,632       |
| 11th Floor              | 1    | 1     | 10    |      | 4     | 2     | 18         | 21,263  | 102   |              | 1,018                     | 100              | 180                  | 1,400  | 19,863       |
| 10th Floor              | 1    | 1     | 10    |      | 4     | 2     | 18         | 21,032  | 102   |              | 1,018                     | 100              | 180                  | 1,400  | 19,632       |
| 9th Floor               | 1    | 1     | 10    |      | 4     | 2     | 18         | 21,263  | 102   |              | 1,018                     | 100              | 180                  | 1,400  | 19,863       |
| 8th Floor               | 1    | 1     | 10    |      | 4     | 2     | 18         | 21,280  | 102   |              | 1,018                     | 100              | 180                  | 1,400  | 19,880       |
| 7th Floor               | 1    | 1     | 10    |      | 4     | 2     | 18         | 21,280  | 102   |              | 1,018                     | 100              | 180                  | 1,400  | 19,880       |
| 6th Floor               | 1    | 1     | 10    |      | 4     | 2     | 18         | 21,302  | 102   |              | 1,018                     | 100              | 180                  | 1,400  | 19,902       |
| 5th Floor               | 1    | 1     | 10    |      | 4     | 2     | 18         | 21,302  | 102   |              | 1,018                     | 100              | 180                  | 1,400  | 19,902       |
| 4th Floor               | 1    | 1     | 8     |      | 3     | 2     | 15         | 18,575  | 102   |              | 1,018                     | 100              | 150                  | 1,370  | 17,205       |
| 3rd Floor / Plaza       | 1    | 1     | 8     |      | 3     | 2     | 15         | 21,642  | 102   |              | 1,018                     | 100              | 150                  | 1,370  | 20,272       |
| 2nd Floor / Residential |      | 1     | 7     |      | 3     | 1     | 12         | 16,122  | 102   |              | 1,018                     |                  | 120                  | 1,240  | 14,882       |
| 1st Floor / Residential |      |       |       |      |       |       |            | 17,317  | 1,252 | 3,859        | 1,466                     |                  | 30                   | 6,607  | 10,710       |
| Unit Type Total*        | 23   | 22    | 233   | 1    | 99    | 43    | 421        | 525,517 | 3,802 | 3,859        | 27,080                    | 2,350            | 4,240                | 41,331 | 484,034      |
| Unit Type %             | 5.5% | 5.2%  | 55.3% | 0.2% | 23.5% | 10.2% | 421        | 525,517 | 3,002 | 3,039        | 21,000                    | 2,350            | 4,240                | 41,331 | 404,034      |