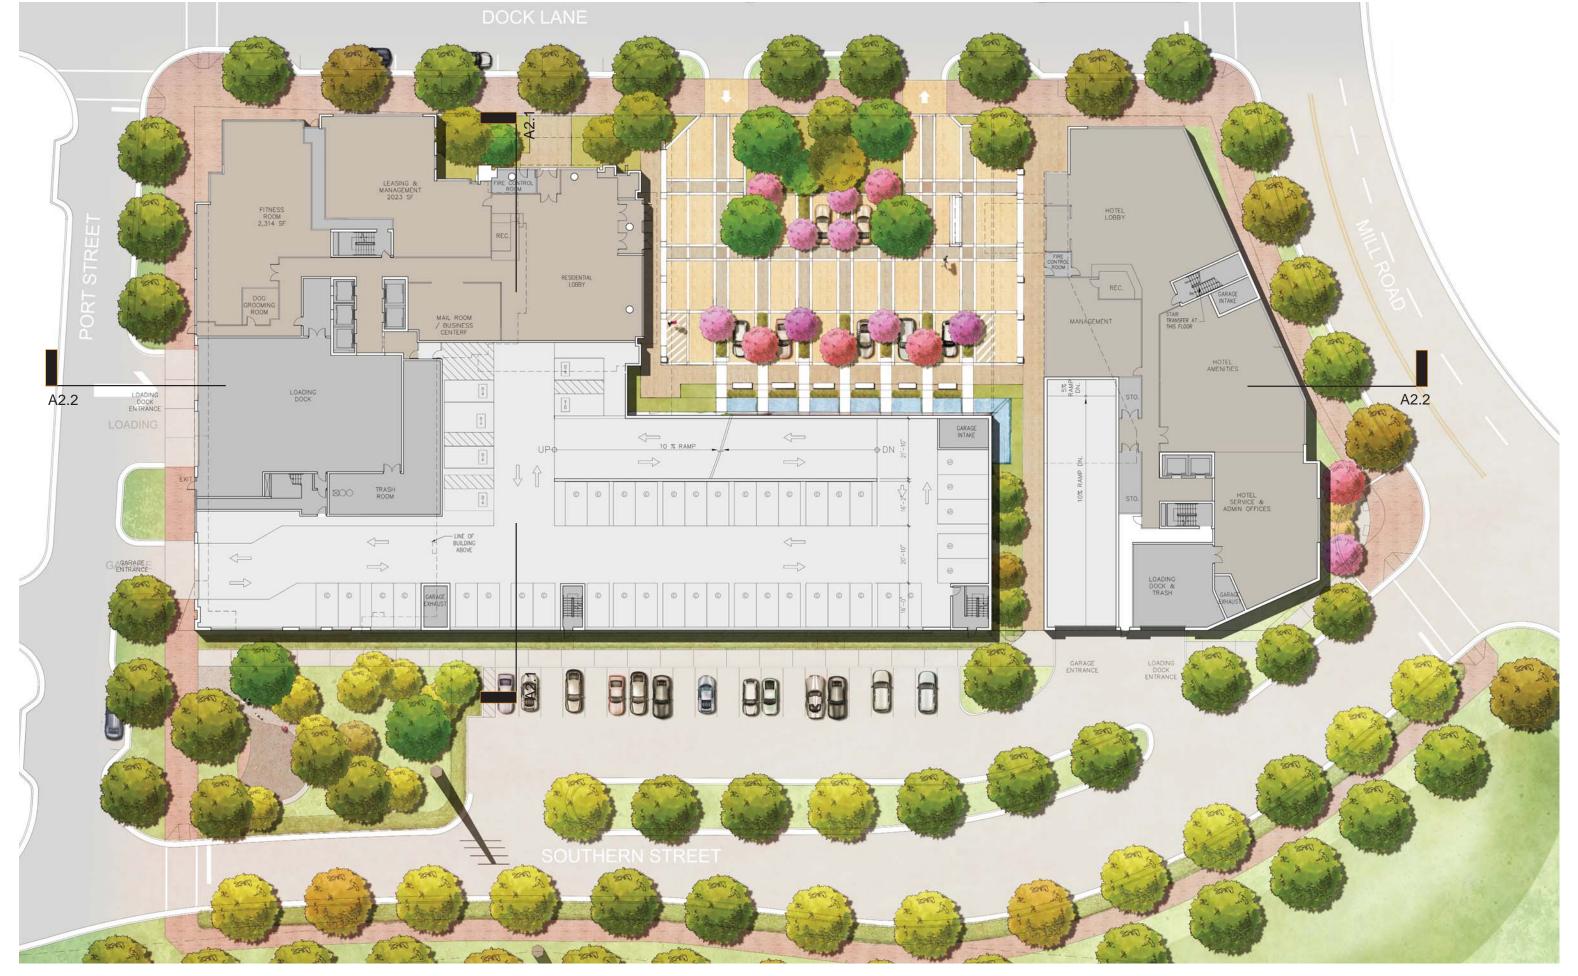

| VICINITY MAP                                                                                                                                                                                                                                                                                                                                                                      |

\* PREVIOUSLY SUBMITTED ELEVATIONS AND RENDERINGS FOR RECORD

- MILL ROAD ELEVATION
- DOCK LANE ELEVATION PORT STREET ELEVATION
- BELTWAY ELEVATION
- VIEW FROM MILL ROAD & DOCK LANE
- VIEW FROM EISENHOWER AVE & PORT ST.
- VIEW FROM BELTWAY & PORT ST.
- VIEW FROM BELTWAY & MILL RD
- VIEW OF ENTRANCE COURTYARD





ALEXANDRIA, VA



















































ENLARGED 1.5TH FLOOR / GARAGE G4 PLAN

Paradigm

O

16'
32'
A1.4

JUNE 20, 2017

















































**Paradigm** 





**Paradigm** 



PORT STREET ELEVATION







ARCHITECTS COLLABORATIVE INCORPORATED

**Paradigm** 











VIEW FROM EISENHOWER RD & PORT ST















ARCHITECTS COLLABORATIVE INCORPORATED

■ Paradigm









ARCHITECTS COLLABORATIVE INCORPORATED

BIRD'S EYE FROM BELTWAY AND PORT ST





















VIEW FROM PORT ST AND DOCK LN







**Paradigm** 

6/19/2017

### BLOCK 20 RESIDENTIAL

### ZONING TABULATIONS

|                            | ZONING ORDINANCE | PROPOSED        |
|----------------------------|------------------|-----------------|
| ZONING                     | CDD-2            | CDD-2           |
| USES