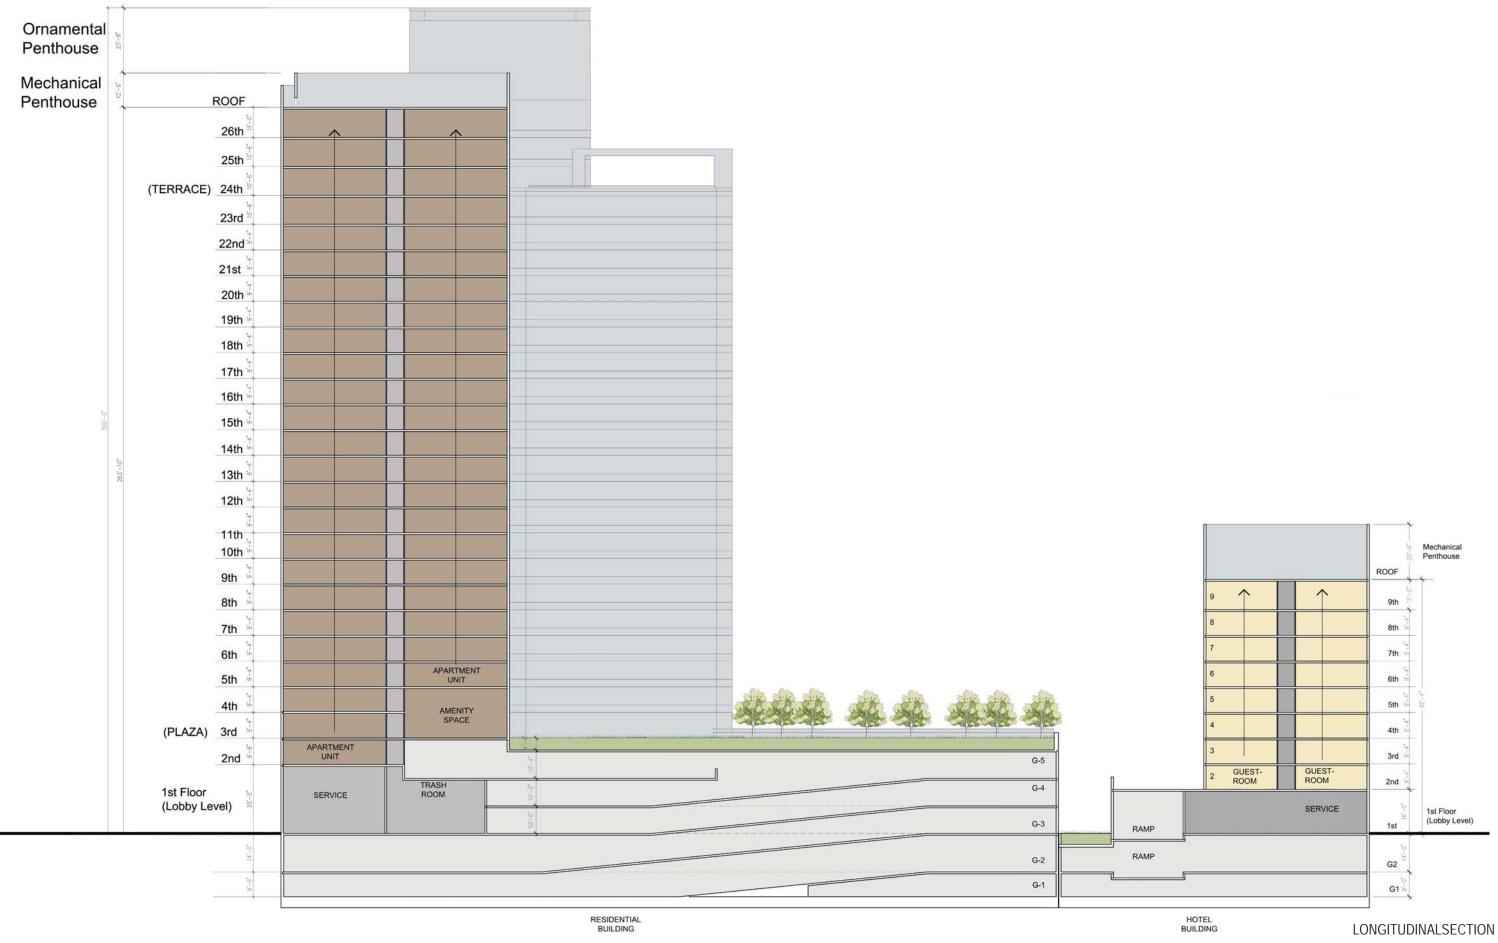

|

\* PREVIOUSLY SUBMITTED ELEVATIONS AND RENDERINGS FOR RECORD

- MILL ROAD ELEVATION
- DOCK LANE ELEVATION PORT STREET ELEVATION
- BELTWAY ELEVATION
- VIEW FROM MILL ROAD & DOCK LANE
- VIEW FROM EISENHOWER AVE & PORT ST.
- VIEW FROM BELTWAY & PORT ST.
- VIEW FROM BELTWAY & MILL RD
- VIEW OF ENTRANCE COURTYARD





ALEXANDRIA, VA



















































ENLARGED 1.5TH FLOOR / GARAGE G4 PLAN

Paradigm

O

16'
32'
A1.4

JUNE 20, 2017

















































**Paradigm** 





**Paradigm** 



PORT STREET ELEVATION







ARCHITECTS COLLABORATIVE INCORPORATED

**Paradigm** 











VIEW FROM EISENHOWER RD & PORT ST















ARCHITECTS COLLABORATIVE INCORPORATED

■ Paradigm









ARCHITECTS COLLABORATIVE INCORPORATED

BIRD'S EYE FROM BELTWAY AND PORT ST





















VIEW FROM PORT ST AND DOCK LN







**Paradigm** 

6/19/2017

### BLOCK 20 RESIDENTIAL

### ZONING TABULATIONS

|                            | ZONING ORDINANCE | PROPOSED        |
|----------------------------|------------------|-----------------|
| ZONING                     | CDD-2            | CDD-2           |
| USES                       | VACANT           | APARTMENT/HOTEL |
| SITE AREA                  | 155,047 SF       | 153,672 SF      |
| ALLOWABL