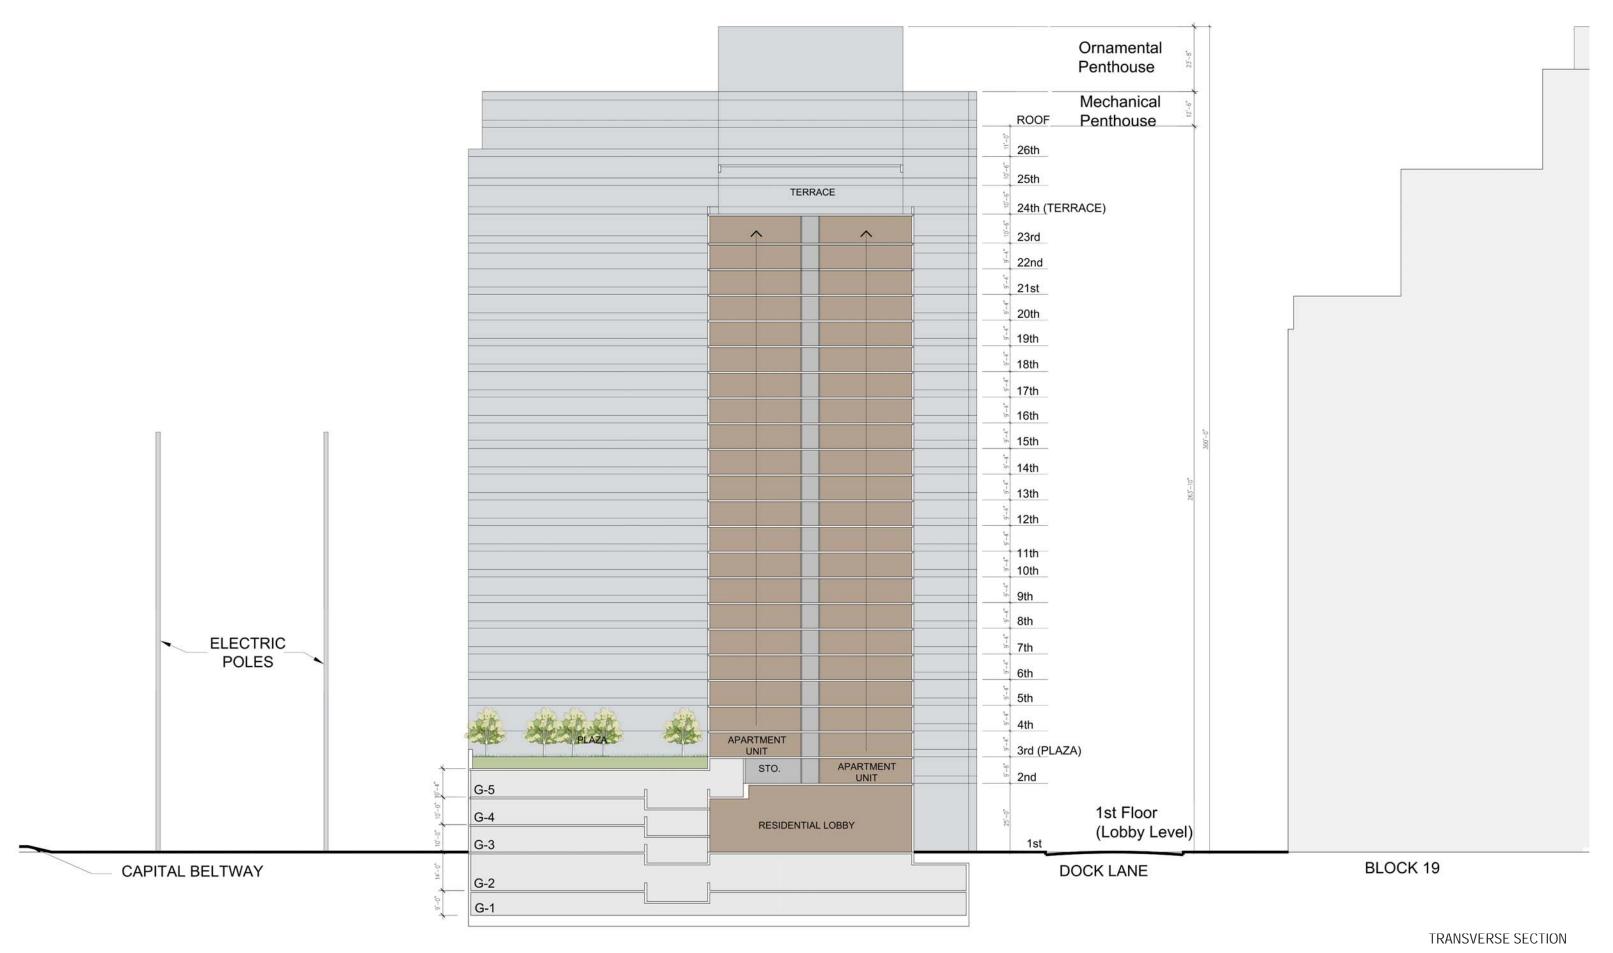

|

\* PREVIOUSLY SUBMITTED ELEVATIONS AND RENDERINGS FOR RECORD

- MILL ROAD ELEVATION
- DOCK LANE ELEVATION PORT STREET ELEVATION
- BELTWAY ELEVATION
- VIEW FROM MILL ROAD & DOCK LANE
- VIEW FROM EISENHOWER AVE & PORT ST.
- VIEW FROM BELTWAY & PORT ST.
- VIEW FROM BELTWAY & MILL RD
- VIEW OF ENTRANCE COURTYARD





ALEXANDRIA, VA



















































ENLARGED 1.5TH FLOOR / GARAGE G4 PLAN

Paradigm

O

16'
32'
A1.4

JUNE 20, 2017

















































**Paradigm** 





**Paradigm** 



PORT STREET ELEVATION







ARCHITECTS COLLABORATIVE INCORPORATED

**Paradigm** 











VIEW FROM EISENHOWER RD & PORT ST















ARCHITECTS COLLABORATIVE INCORPORATED

■ Paradigm









ARCHITECTS COLLABORATIVE INCORPORATED

BIRD'S EYE FROM BELTWAY AND PORT ST





















VIEW FROM PORT ST AND DOCK LN







**Paradigm** 

6/19/2017

### BLOCK 20 RESIDENTIAL

### ZONING TABULATIONS

|                            | ZONING ORDINANCE | PROPOSED        |
|----------------------------|------------------|-----------------|
| ZONING                     | CDD-2            | CDD-2           |
| USES                       | VACANT           | APARTMENT/HOTEL |
| SITE AREA                  | 155,047 SF       | 153,672 SF      |
| ALLO