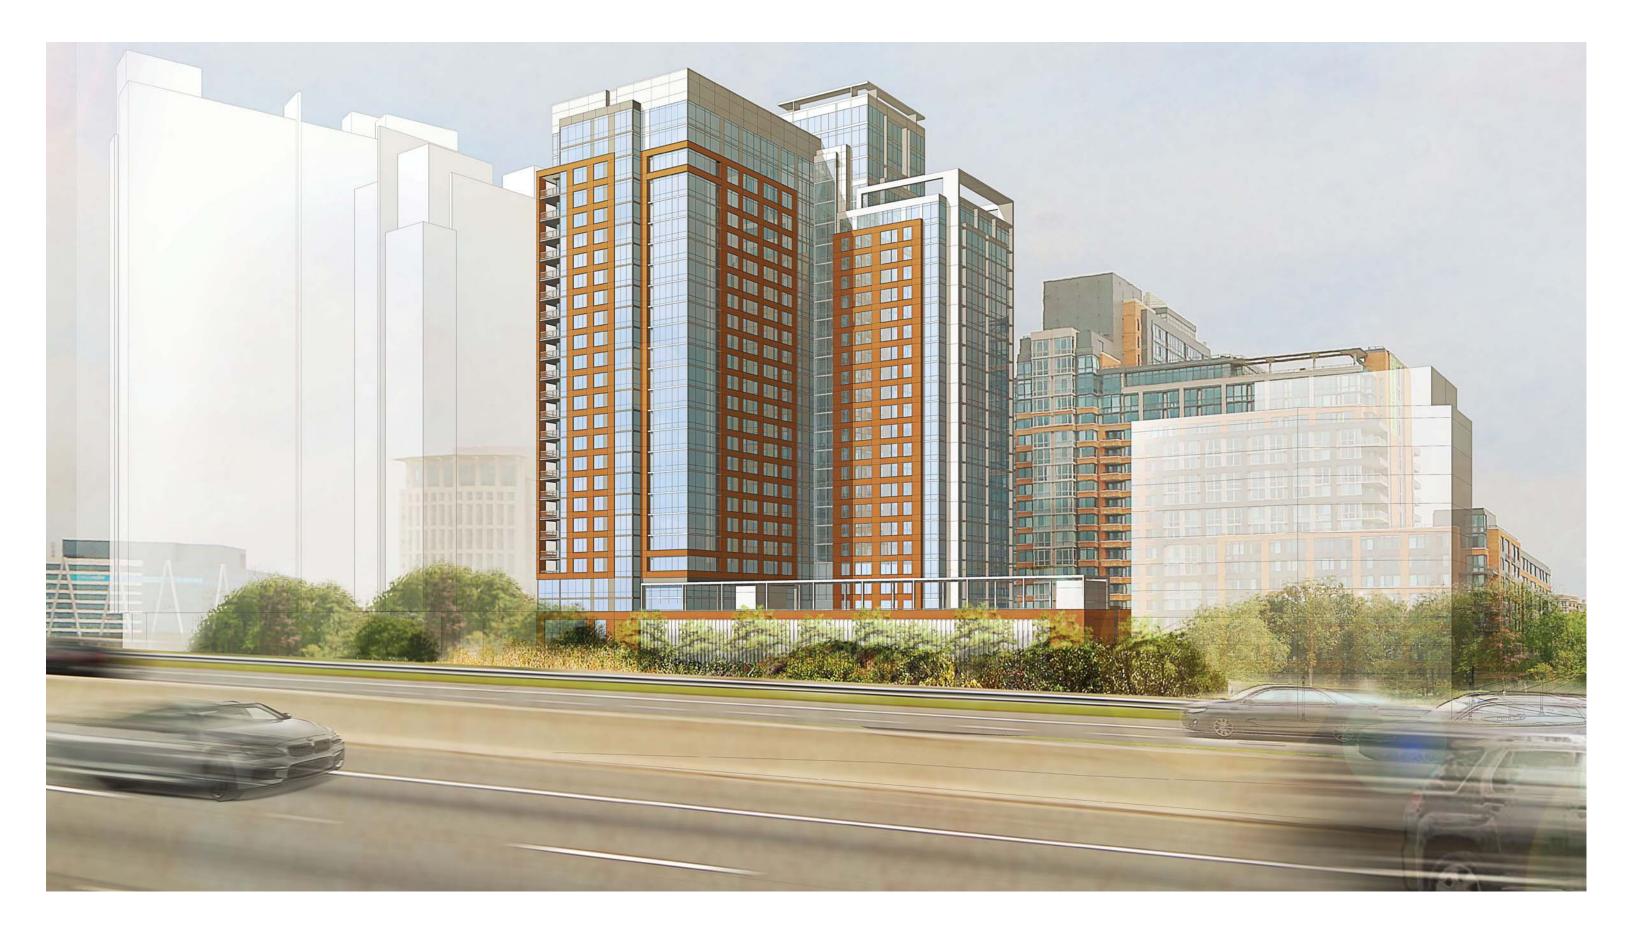

|

\* PREVIOUSLY SUBMITTED ELEVATIONS AND RENDERINGS FOR RECORD

- MILL ROAD ELEVATION
- DOCK LANE ELEVATION PORT STREET ELEVATION
- BELTWAY ELEVATION
- VIEW FROM MILL ROAD & DOCK LANE
- VIEW FROM EISENHOWER AVE & PORT ST.
- VIEW FROM BELTWAY & PORT ST.
- VIEW FROM BELTWAY & MILL RD
- VIEW OF ENTRANCE COURTYARD





ALEXANDRIA, VA



















































ENLARGED 1.5TH FLOOR / GARAGE G4 PLAN

Paradigm

O

16'
32'
A1.4

JUNE 20, 2017

















































**Paradigm** 





**Paradigm** 



PORT STREET ELEVATION







ARCHITECTS COLLABORATIVE INCORPORATED

**Paradigm** 











VIEW FROM EISENHOWER RD & PORT ST















ARCHITECTS COLLABORATIVE INCORPORATED

■ Paradigm









ARCHITECTS COLLABORATIVE INCORPORATED

BIRD'S EYE FROM BELTWAY AND PORT ST





















VIEW FROM PORT ST AND DOCK LN







**Paradigm** 

6/19/2017

### BLOCK 20 RESIDENTIAL

### ZONING TABULATIONS

|                            | ZONING ORDINANCE | PROPOSED        |
|----------------------------|------------------|-----------------|
| ZONING                     | CDD-2            | CDD-2           |
| USES                       | VACANT           | APARTMENT/HOTEL |
| SITE AREA                  | 155,047 SF       | 153,672 SF      |
| ALLOWABLE GROSS FLOOR AREA | 585,000 SF       | 585,000 SF      |

| PROPOSED RESIDENTIAL ADJUSTED GFA | 484,034 |
|-----------------------------------|---------|
| PROPOSED HOTEL ADJUSTED