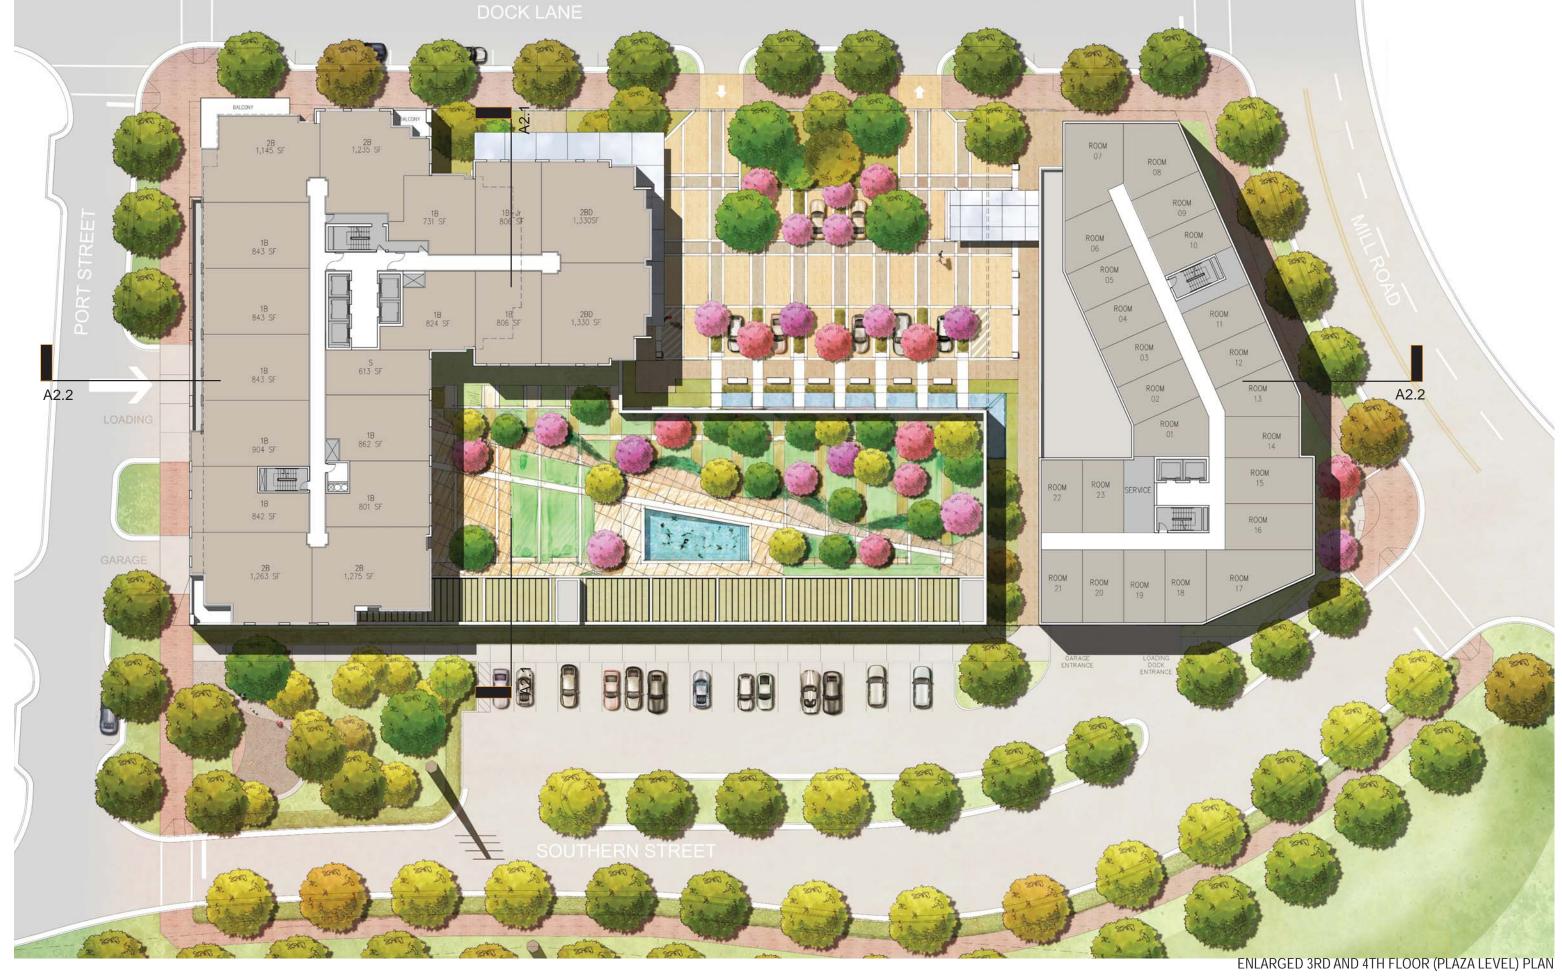

### **UNIT MIX AND GFA TABULATIONS**

|                         |      |       |       |      |       |       | Total Unit |         |       |              | Deducti                   | ons (SF)         |                      |        |              |
|-------------------------|------|-------|-------|------|-------|-------|------------|---------|-------|--------------|---------------------------|------------------|----------------------|--------|--------------|
| RESIDENTIAL BUILDING*   | S    | 1B-Jr | 1B    | 1BD  | 2B    | 2BD   | Count      | GFA     | Trash | Loading Dock | Stair / Elevator<br>Shaft | Mechanical Shaft | Mechanical<br>Closet | Total  | Adjusted GFA |
| 26th Floor              | 1    |       | 7     |      | 6     |       | 14         | 17,247  | 102   |              | 990                       | 100              | 140                  | 1,332  | 15,915       |
| 25th Floor              | 1    |       | 7     |      | 4     |       | 12         | 14,618  | 102   |              | 990                       | 50               | 120                  | 1,262  | 13,584       |
| 24th Floor              |      |       | 6     | 1    | 4     |       | 11         | 17,504  | 102   |              | 1,238                     | 100              | 110                  | 1,550  | 15,471       |
| 23rd Floor              | 1    | 1     | 10    |      | 4     | 2     | 18         | 21,263  | 102   |              | 1,018                     | 100              | 180                  | 1,400  | 19,863       |
| 22nd Floor              | 1    | 1     | 10    |      | 4     | 2     | 18         | 21,032  | 102   |              | 1,018                     | 100              | 180                  | 1,400  | 19,632       |
| 21st Floor              | 1    | 1     | 10    |      | 4     | 2     | 18         | 21,263  | 102   |              | 1,018                     | 100              | 180                  | 1,400  | 19,966       |
| 20th Floor              | 1    | 1     | 10    |      | 4     | 2     | 18         | 21,032  | 102   |              | 1,018                     | 100              | 180                  | 1,400  | 19,632       |
| 19th Floor              | 1    | 1     | 10    |      | 4     | 2     | 18         | 21,263  | 102   |              | 1,018                     | 100              | 180                  | 1,400  | 19,863       |
| 18th Floor              | 1    | 1     | 10    |      | 4     | 2     | 18         | 21,032  | 102   |              | 1,018                     | 100              | 180                  | 1,400  | 19,632       |
| 17th Floor              | 1    | 1     | 10    |      | 4     | 2     | 18         | 21,263  | 102   |              | 1,018                     | 100              | 180                  | 1,400  | 19,863       |
| 16th Floor              | 1    | 1     | 10    |      | 4     | 2     | 18         | 21,032  | 102   |              | 1,018                     | 100              | 180                  | 1,400  | 19,632       |
| 15th Floor              | 1    | 1     | 10    |      | 4     | 2     | 18         | 21,263  | 102   |              | 1,018                     | 100              | 180                  | 1,400  | 19,863       |
| 14th Floor              | 1    | 1     | 10    |      | 4     | 2     | 18         | 21,032  | 102   |              | 1,018                     | 100              | 180                  | 1,400  | 19,632       |
| 13th Floor              | 1    | 1     | 10    |      | 4     | 2     | 18         | 21,263  | 102   |              | 1,018                     | 100              | 180                  | 1,400  | 19,863       |
| 12th Floor              | 1    | 1     | 10    |      | 4     | 2     | 18         | 21,032  | 102   |              | 1,018                     | 100              | 180                  | 1,400  | 19,632       |
| 11th Floor              | 1    | 1     | 10    |      | 4     | 2     | 18         | 21,263  | 102   |              | 1,018                     | 100              | 180                  | 1,400  | 19,863       |
| 10th Floor              | 1    | 1     | 10    |      | 4     | 2     | 18         | 21,032  | 102   |              | 1,018                     | 100              | 180                  | 1,400  | 19,632       |
| 9th Floor               | 1    | 1     | 10    |      | 4     | 2     | 18         | 21,263  | 102   |              | 1,018                     | 100              | 180                  | 1,400  | 19,863       |
| 8th Floor               | 1    | 1     | 10    |      | 4     | 2     | 18         | 21,280  | 102   |              | 1,018                     | 100              | 180                  | 1,400  | 19,880       |
| 7th Floor               | 1    | 1     | 10    |      | 4     | 2     | 18         | 21,280  | 102   |              | 1,018                     | 100              | 180                  | 1,400  | 19,880       |
| 6th Floor               | 1    | 1     | 10    |      | 4     | 2     | 18         | 21,302  | 102   |              | 1,018                     | 100              | 180                  | 1,400  | 19,902       |
| 5th Floor               | 1    | 1     | 10    |      | 4     | 2     | 18         | 21,302  | 102   |              | 1,018                     | 100              | 180                  | 1,400  | 19,902       |
| 4th Floor               | 1    | 1     | 8     |      | 3     | 2     | 15         | 18,575  | 102   |              | 1,018                     | 100              | 150                  | 1,370  | 17,205       |
| 3rd Floor / Plaza       | 1    | 1     | 8     |      | 3     | 2     | 15         | 21,642  | 102   |              | 1,018                     | 100              | 150                  | 1,370  | 20,272       |
| 2nd Floor / Residential |      | 1     | 7     |      | 3     | 1     | 12         | 16,122  | 102   |              | 1,018                     |                  | 120                  | 1,240  | 14,882       |
| 1st Floor / Residential |      |       |       |      |       |       |            | 17,317  | 1,252 | 3,859        | 1,466                     |                  | 30                   | 6,607  | 10,710       |
| Unit Type Total*        | 23   | 22    | 233   | 1    | 99    | 43    | 421        | 525,517 | 3,802 | 3,859        | 27,080                    | 2,350            | 4,240                | 41,331 | 484,034      |
| Unit Type %             | 5.5% | 5.2%  | 55.3% | 0.2% | 23.5% | 10.2% | 421        | 525,517 | 3,002 | 3,039        | 21,000                    | 2,350            | 4,240                | 41,331 | 404,034      |