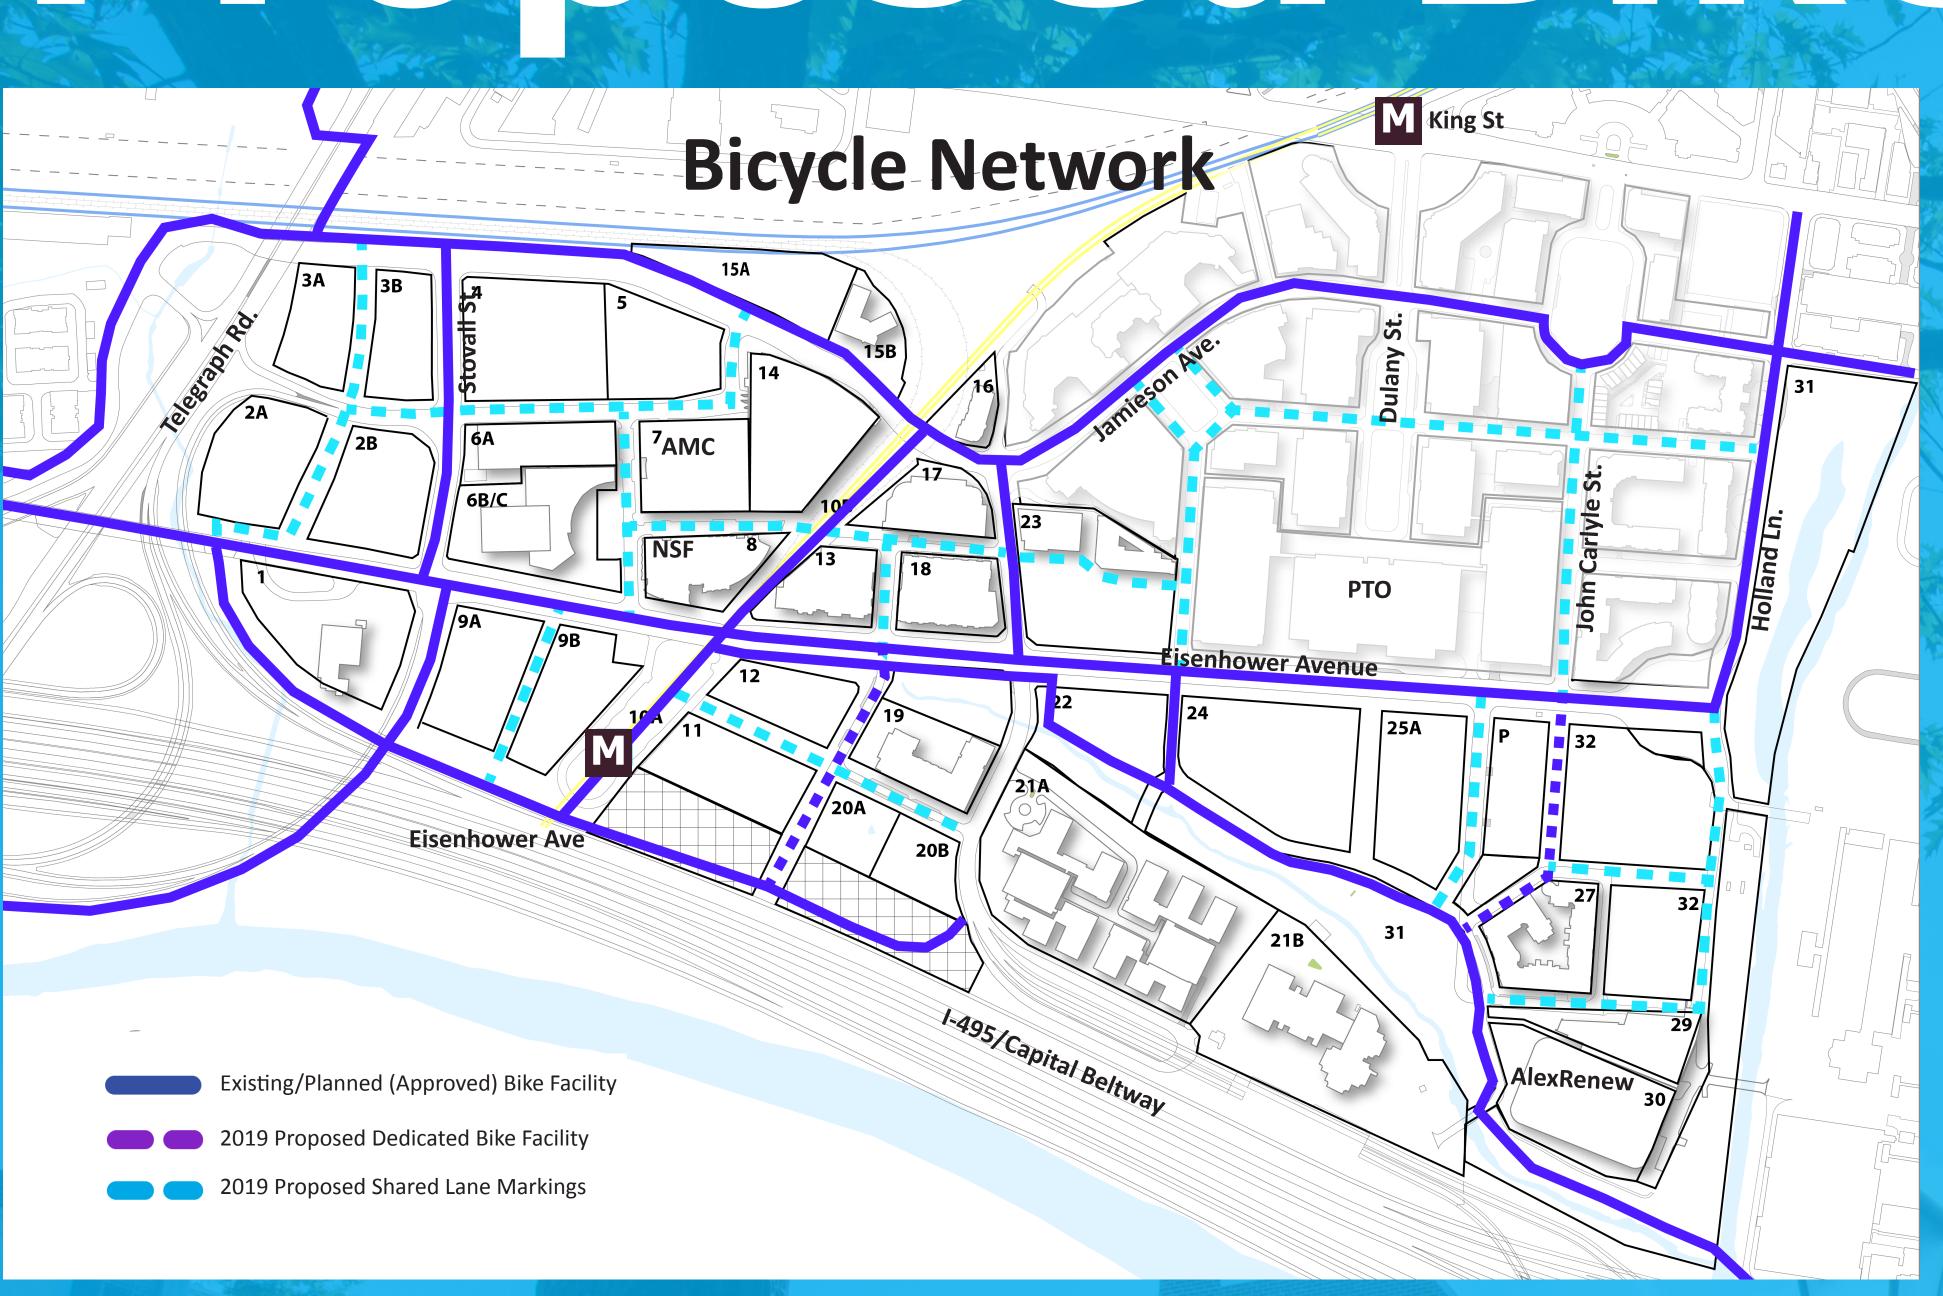

- Upgrade pedestrian and bike facilities consistent with City policies • Expand bike facilities within area and improve connections to adjacent neighborhoods • Integrate bus transit
- Explore expanding and enhancing existing tunnel at Mill Road