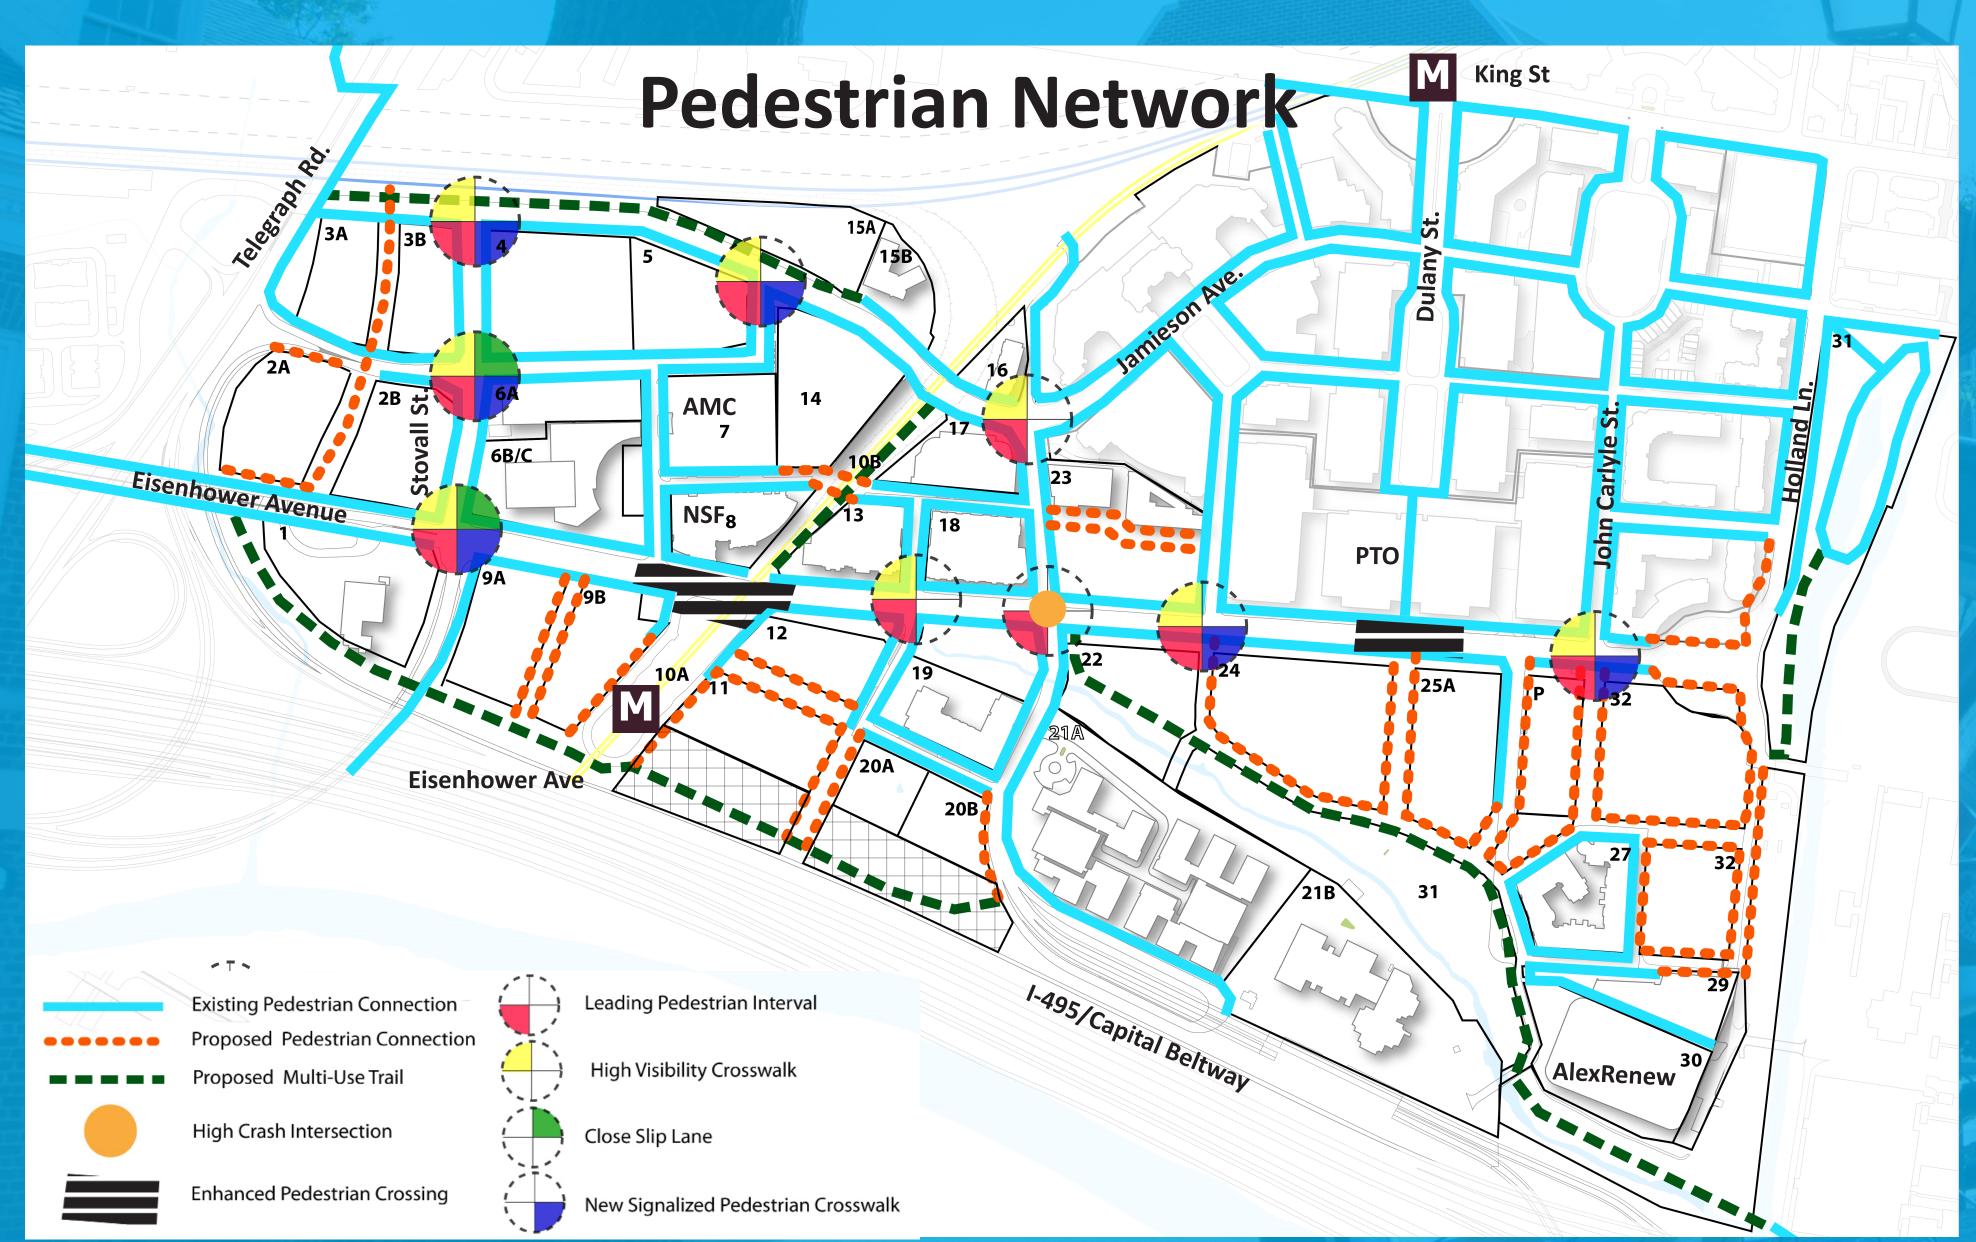

### **2019 Plan Recommendations**

- Land use and density designed to maximize benefits of Metrorail • Explore potential northern Metrorail entrance
- Improve internal circulation with interconnected street grid • Enhance pedestrian crossing at Metrorail station

- Upgrade pedestrian and bike facilities consistent with City policies • Expand bike facilities within area and improve connections to adjacent neighborhoods • Integrate bus transit
- Explore expanding and enhancing existing tunnel at Mill Road