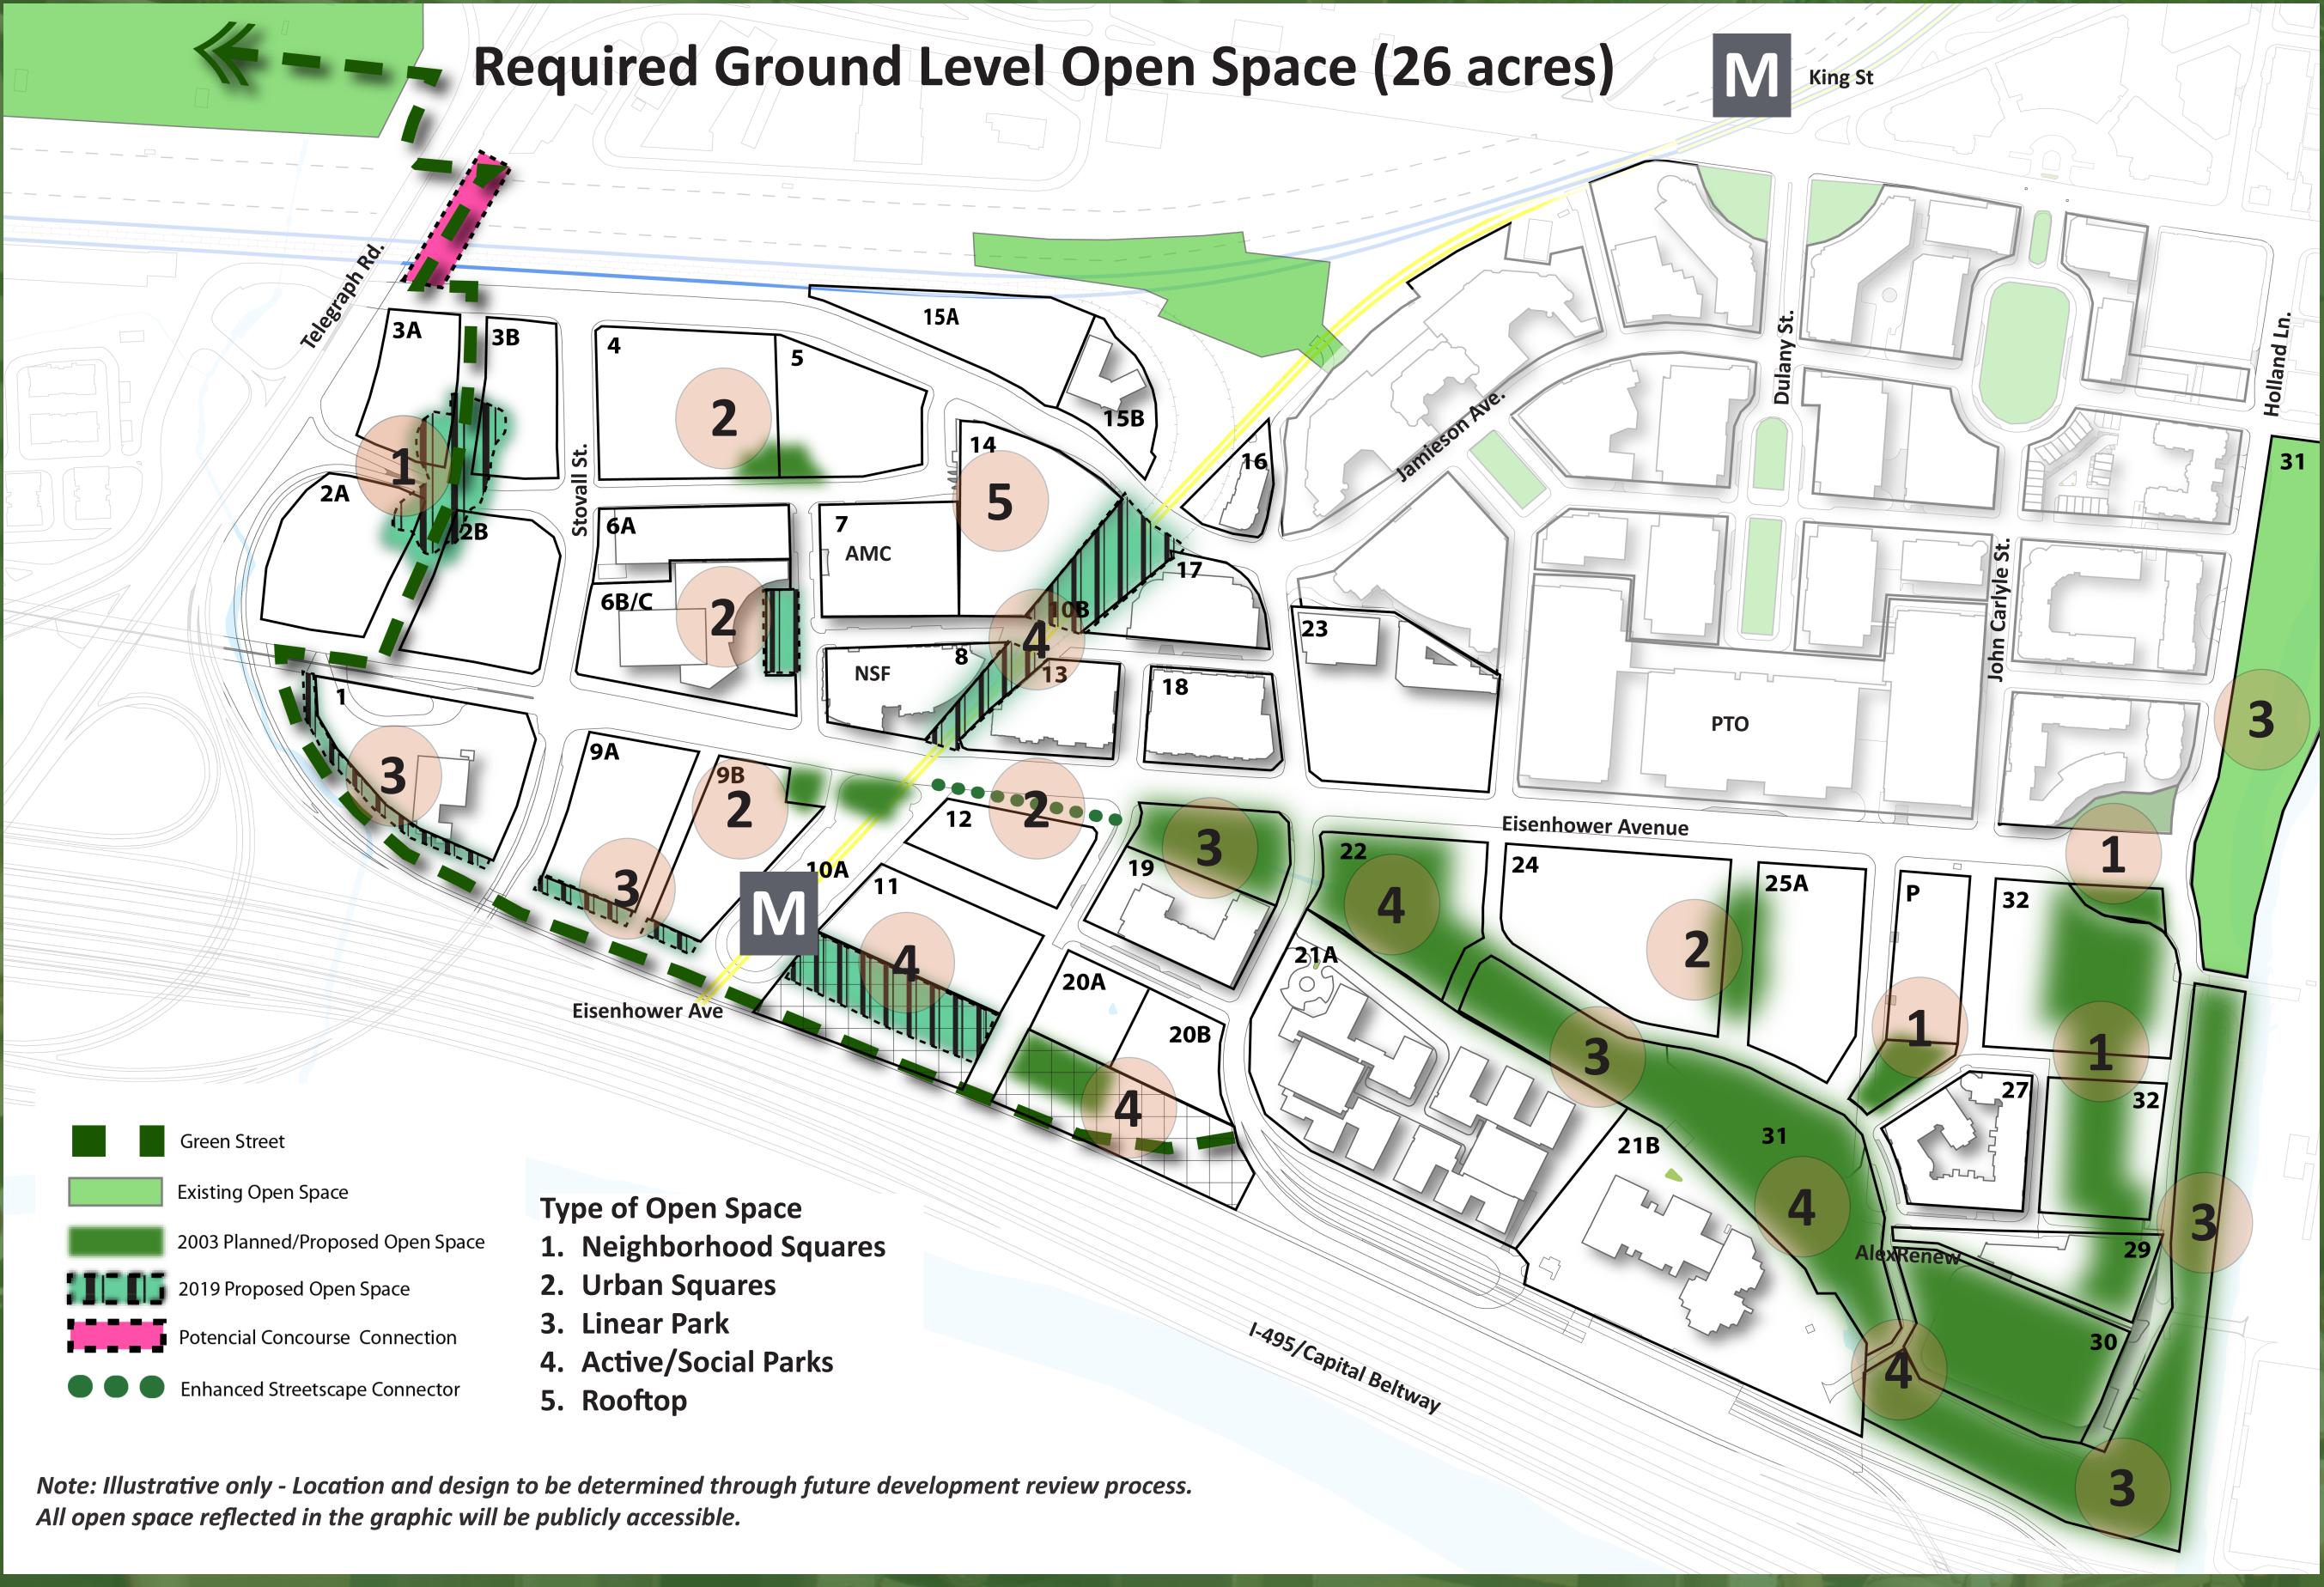

2003 Ground level Public Open Space **Proposed Additional Ground Level Open Space Total Ground Level Public Open Space Private and rooftop = Additional Open Space** 

**Community Open House #3** 5.21.2019

**18** ac + 8 ac 26 ac

2019 Proposed Ground Level Parks and Open Space

- Additional open space, including ground level and rooftop
- Open spaces serving all age groups and a variety of activities in a combination of public, publicly accessible and private
- Natural green spaces connecting within the area and beyond
  - Activated, connected gathering spaces

• Restore and expand Resource Protection Area (RPA) lands within the area