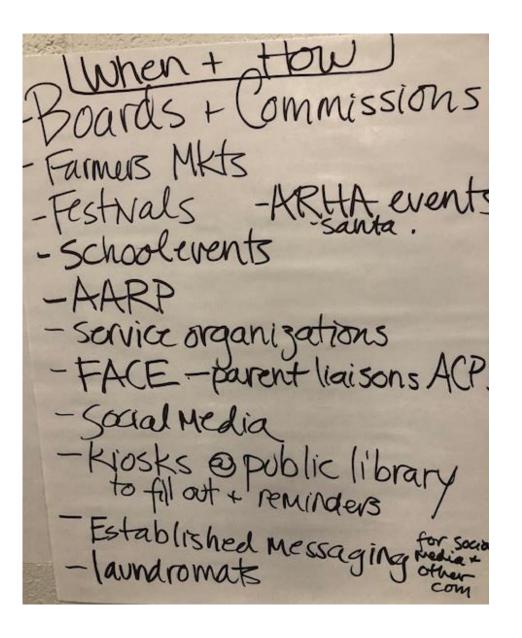

## Discussion Question 2 – When should we engage residents?

Materials - art centers +other art org arts commission - padres activos - neighbors to friends -Churches - elected officials -trusted messengers -human touch critical