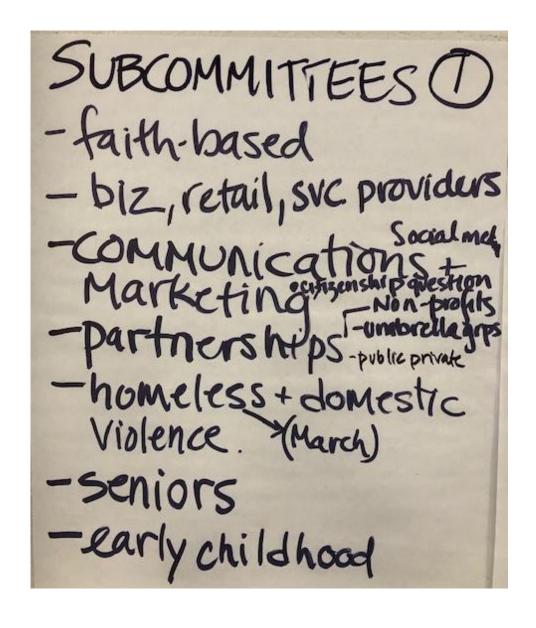

## Discussion Question 1 – What subcommittees should we have?

Subcommutes: Schools · Combine target groups above by strategy households with mult. familie distrust- Hard to reach

- · residents w/disabilities
- · Overseas res.
- · Public housing · Comm. to org. volunteers
  - ·translation
  - · Alex residents as
- census workers
  Libraries-groups, internet