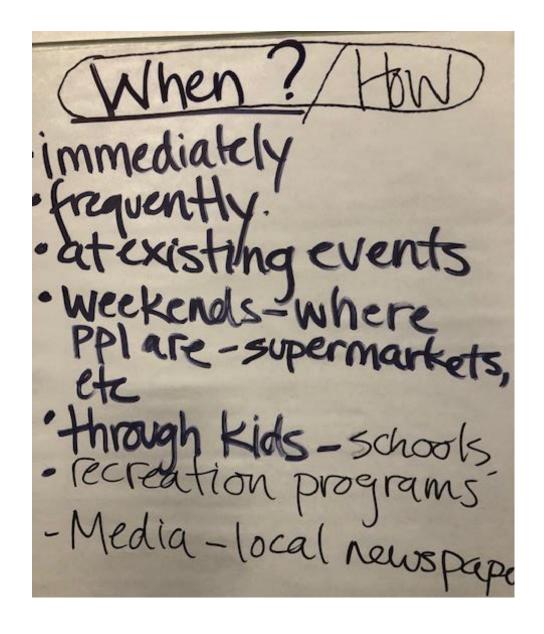

## Discussion Question 2 – When should we engage residents?

Materials - art centers +other art org arts commission - padres activos - neighbors to friends -Churches - elected officials -trusted messengers -human touch critical