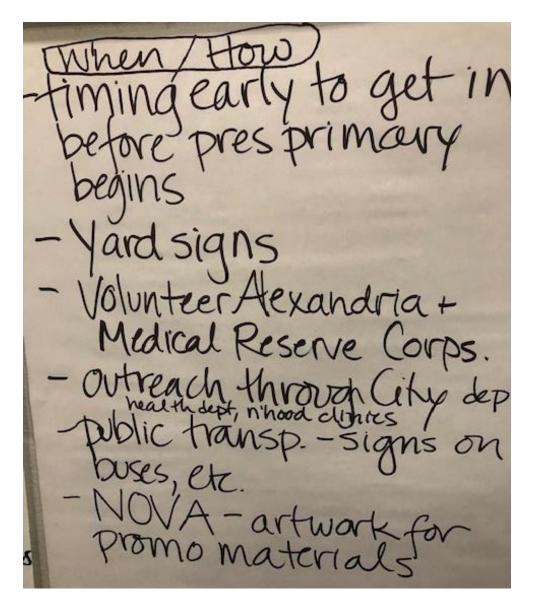

## Discussion Question 2 – When should we engage residents?

Materials - art centers +other art org arts commission - padres activos - neighbors to friends -Churches - elected officials -trusted messengers -human touch critical