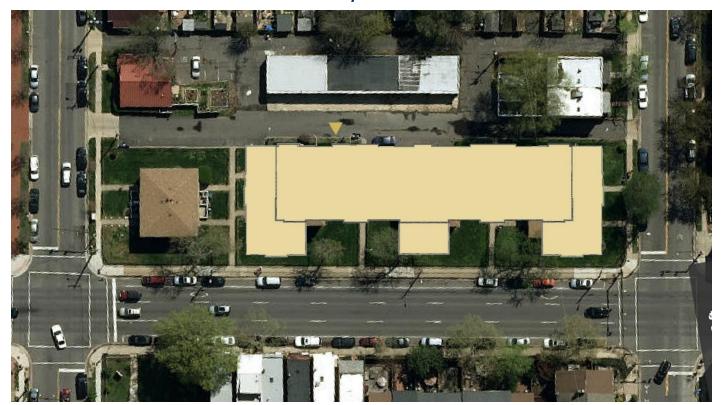

# Proposed Concept: Site Plan

- 53 Affordable Dwelling Units
- 44,854 net square feet
- Three stories, approximately 39'