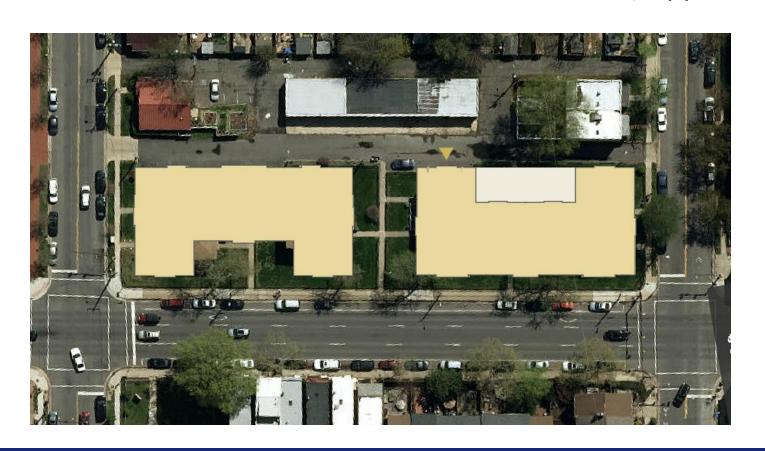

# Proposed Concept: Site Plan

- 53 Affordable Dwelling Units
- 44,854 net square feet
- Three stories, approximately 39'

Ramsey Homes