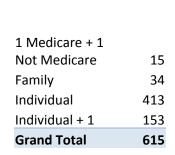

#### **Retiree Health Coverage Totals by Type**

#### Retiree Healthcare & Reimbursement Projected Costs FY12

|                                       |          |         | City    | Retiree     |             |                       |                |
|---------------------------------------|----------|---------|---------|-------------|-------------|-----------------------|----------------|
|                                       | Count of | Total   | Premium | Premium     |             |                       |                |
| V : 2                                 | Retirees | Premium | Share   | Share       | Total Cost  | City Cost             | Retiree Cost   |
| Kaiser Permanente/Medicare (Over 65)  | 160      |         |         |             |             |                       |                |
| HMO                                   | 160      | 4500    | 4250    | <b>4420</b> | 4422 246    | 445,000               | <b>675 546</b> |
| 1 Medicare + 1 Not Medicare           | 15       | \$680   | \$260   | \$420       | \$122,346   | \$46,800              | \$75,546       |
| Individual                            | 113      | \$207   | \$207   | \$0         | \$280,082   | \$280,082             | \$0            |
| Individual + 1                        | 32       | \$413   | \$260   | \$153       | \$158,630   | \$99,840              | \$58,790       |
| Kaiser Permanente/Retiree (Under 65)  | 129      |         |         |             |             |                       |                |
| HMO                                   | 128      | Ć4 440  | ¢260    | Ć4 450      | ¢204 402    | ć27.440               | ¢466.063       |
| Family                                | 12       | \$1,419 | \$260   | \$1,159     | \$204,402   | \$37,440              | \$166,962      |
| Individual                            | 84       | \$473   | \$260   | \$213       | \$476,935   | \$262,080             | \$214,855      |
| Individual + 1                        | 32       | \$905   | \$260   | \$645       | \$347,555   | \$99,840              | \$247,715      |
| PPO                                   | 1        | ć2 02C  | ¢260    | ¢4.766      | 624.244     | ć2 4 <b>2</b> 0       | ć24 404        |
| Family                                | 1        | \$2,026 | \$260   | \$1,766     | \$24,314    | \$3,120               | \$21,194       |
| Kaiser Permanente Total               | 289      |         |         |             | \$1,614,264 | \$829,202             | \$785,063      |
| Reimbursement Total                   | 256      |         |         |             | \$627,548   | \$627,548             |                |
| Rembursement rotal                    | 230      |         |         |             | Ç027,348    | Ç027,5 <del>4</del> 8 |                |
| United Health Care/Medicare (Over 65) | 177      |         |         |             |             |                       |                |
| HMO                                   | 125      |         |         |             |             |                       |                |
| Individual                            | 81       | \$456   | \$260   | \$196       | \$443,067   | \$252,720             | \$190,347      |
| Individual + 1                        | 44       | \$946   | \$260   | \$686       | \$499,388   | \$137,280             | \$362,108      |
| PPO                                   | 52       |         |         |             |             |                       |                |
| Individual                            | 40       | \$540   | \$260   | \$280       | \$259,363   | \$124,800             | \$134,563      |
| Individual + 1                        | 12       | \$1,121 | \$260   | \$861       | \$161,446   | \$37,440              | \$124,006      |
| United Health Care/Retiree (Under 65) | 149      |         |         |             |             |                       |                |
| HMO                                   | 98       |         |         |             |             |                       |                |
| Family                                | 13       | \$1,609 | \$260   | \$1,349     | \$250,970   | \$40,560              | \$210,410      |
| Individual                            | 61       | \$535   | \$260   | \$275       | \$391,876   | \$190,320             | \$201,556      |
| Individual + 1                        | 24       | \$1,026 | \$260   | \$766       | \$295,422   | \$74,880              | \$220,542      |
| PPO                                   | 51       |         |         |             |             |                       |                |
| Family                                | 8        | \$1,907 | \$260   | \$1,647     | \$183,079   | \$24,960              | \$158,119      |
| Individual                            | 34       | \$636   | \$260   | \$376       | \$259,362   | \$106,080             | \$153,282      |
| Individual + 1                        | 9        | \$1,217 | \$260   | \$957       | \$131,383   | \$28,080              | \$103,303      |
| United Health Care Total              | 326      |         |         |             | \$2,875,354 | \$1,017,120           | \$1,858,234    |
|                                       |          |         |         |             |             |                       |                |
| None                                  | 463      |         |         |             |             |                       |                |
| Countries                             | 4224     |         |         |             | ĆE 447.466  | 62 472 676            | 62.642.227     |
| Grand Total                           | 1334     |         |         |             | \$5,117,166 | \$2,473,870           | \$2,643,297    |