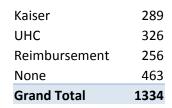

#### **Retiree Health Coverage Totals by Type**

#### Retiree Healthcare & Reimbursement Projected Costs FY12

|                                       |          |         | City    | Retiree     |             |                       |                |
|---------------------------------------|----------|---------|---------|-------------|-------------|-----------------------|----------------|
|                                       | Count of | Total   | Premium | Premium     |             |                       |                |
| V : 2                                 | Retirees | Premium | Share   | Share       | Total Cost  | City Cost             | Retiree Cost   |
| Kaiser Permanente/Medicare (Over 65)  | 160      |         |         |             |             |                       |                |
| HMO                                   | 160      | 4500    | 4250    | <b>4420</b> | 4422 246    | 445,000               | <b>675 546</b> |
| 1 Medicare + 1 Not Medicare           | 15       | \$680   | \$260   | \$420       | \$122,346   | \$46,800              | \$75,546       |
| Individual                            | 113      | \$207   | \$207   | \$0         | \$280,082   | \$280,082             | \$0            |
| Individual + 1                        | 32       | \$413   | \$260   | \$153       | \$158,630   | \$99,840              | \$58,790       |
| Kaiser Permanente/Retiree (Under 65)  | 129      |         |         |             |             |                       |                |
| HMO                                   | 128      | Ć4 440  | ¢260    | Ć4 450      | ¢204 402    | ć27.440               | ¢466.063       |
| Family                                | 12       | \$1,419 | \$260   | \$1,159     | \$204,402   | \$37,440              | \$166,962      |
| Individual                            | 84       | \$473   | \$260   | \$213       | \$476,935   | \$262,080             | \$214,855      |
| Individual + 1                        | 32       | \$905   | \$260   | \$645       | \$347,555   | \$99,840              | \$247,715      |
| PPO                                   | 1        | ć2 02C  | ¢260    | ¢4.766      | 624.244     | ć2 4 <b>2</b> 0       | ć24 404        |
| Family                                | 1        | \$2,026 | \$260   | \$1,766     | \$24,314    | \$3,120               | \$21,194       |
| Kaiser Permanente Total               | 289      |         |         |             | \$1,614,264 | \$829,202             | \$785,063      |
| Reimbursement Total                   | 256      |         |         |             | \$627,548   | \$627,548             |                |
| Rembursement rotal                    | 230      |         |         |             | Ç027,348    | Ç027,5 <del>4</del> 8 |                |
| United Health Care/Medicare (Over 65) | 177      |         |         |             |             |                       |                |
| HMO                                   | 125      |         |         |             |             |                       |                |
| Individual                            | 81       | \$456   | \$260   | \$196       | \$443,067   | \$252,720             | \$190,347      |
| Individual + 1                        | 44       | \$946   | \$260   | \$686       | \$499,388   | \$137,280             | \$362,108      |
| PPO                                   | 52       |         |         |             |             |                       |                |
| Individual                            | 40       | \$540   | \$260   | \$280       | \$259,363   | \$124,800             | \$134,563      |
| Individual + 1                        | 12       | \$1,121 | \$260   | \$861       | \$161,446   | \$37,440              | \$124,006      |
| United Health Care/Retiree (Under 65) | 149      |         |         |             |             |                       |                |
| HMO                                   | 98       |         |         |             |             |                       |                |
| Family                                | 13       | \$1,609 | \$260   | \$1,349     | \$250,970   | \$40,560              | \$210,410      |
| Individual                            | 61       | \$535   | \$260   | \$275       | \$391,876   | \$190,320             | \$201,556      |
| Individual + 1                        | 24       | \$1,026 | \$260   | \$766       | \$295,422   | \$74,880              | \$220,542      |
| PPO                                   | 51       |         |         |             |             |                       |                |
| Family                                | 8        | \$1,907 | \$260   | \$1,647     | \$183,079   | \$24,960              | \$158,119      |
| Individual                            | 34       | \$636   | \$260   | \$376       | \$259,362   | \$106,080             | \$153,282      |
| Individual + 1                        | 9        | \$1,217 | \$260   | \$957       | \$131,383   | \$28,080              | \$103,303      |
| United Health Care Total              | 326      |         |         |             | \$2,875,354 | \$1,017,120           | \$1,858,234    |
|                                       |          |         |         |             |             |                       |                |
| None                                  | 463      |         |         |             |             |                       |                |
| Countries                             | 4224     |         |         |             | ĆE 447.466  | 62 472 676            | 62.642.227     |
| Grand Total                           | 1334     |         |         |             | \$5,117,166 | \$2,473,870           | \$2,643,297    |