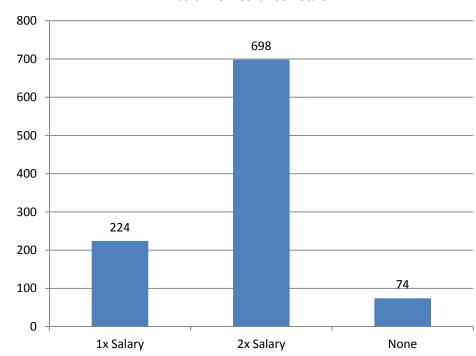

#### **Basic Life Insurance Totals**

| <b>Grand Total</b> | 996 |
|--------------------|-----|
| None               | 74  |
| 2x Salary          | 698 |
| 1x Salary          | 224 |
|                    |     |