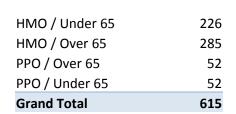

## **HMO & PPO by Age**

#### Retiree Healthcare & Reimbursement Projected Costs FY12

|                                       |          |         | City    | Retiree     |             |                       |                |
|---------------------------------------|----------|---------|---------|-------------|-------------|-----------------------|----------------|
|                                       | Count of | Total   | Premium | Premium     |             |                       |                |
| V : 2                                 | Retirees | Premium | Share   | Share       | Total Cost  | City Cost             | Retiree Cost   |
| Kaiser Permanente/Medicare (Over 65)  | 160      |         |         |             |             |                       |                |
| HMO                                   | 160      | 4500    | 4250    | <b>4420</b> | 4422 246    | 445,000               | <b>675 546</b> |
| 1 Medicare + 1 Not Medicare           | 15       | \$680   | \$260   | \$420       | \$122,346   | \$46,800              | \$75,546       |
| Individual                            | 113      | \$207   | \$207   | \$0         | \$280,082   | \$280,082             | \$0            |
| Individual + 1                        | 32       | \$413   | \$260   | \$153       | \$158,630   | \$99,840              | \$58,790       |
| Kaiser Permanente/Retiree (Under 65)  | 129      |         |         |             |             |                       |                |
| HMO                                   | 128      | Ć4 440  | ¢260    | Ć4 450      | ¢204 402    | ć27.440               | ¢466.063       |
| Family                                | 12       | \$1,419 | \$260   | \$1,159     | \$204,402   | \$37,440              | \$166,962      |
| Individual                            | 84       | \$473   | \$260   | \$213       | \$476,935   | \$262,080             | \$214,855      |
| Individual + 1                        | 32       | \$905   | \$260   | \$645       | \$347,555   | \$99,840              | \$247,715      |
| PPO                                   | 1        | ć2 02C  | ¢260    | ¢4.766      | 624.244     | ć2 4 <b>2</b> 0       | ć24 404        |
| Family                                | 1        | \$2,026 | \$260   | \$1,766     | \$24,314    | \$3,120               | \$21,194       |
| Kaiser Permanente Total               | 289      |         |         |             | \$1,614,264 | \$829,202             | \$785,063      |
| Reimbursement Total                   | 256      |         |         |             | \$627,548   | \$627,548             |                |
| Rembursement rotal                    | 230      |         |         |             | Ç027,348    | Ç027,5 <del>4</del> 8 |                |
| United Health Care/Medicare (Over 65) | 177      |         |         |             |             |                       |                |
| HMO                                   | 125      |         |         |             |             |                       |                |
| Individual                            | 81       | \$456   | \$260   | \$196       | \$443,067   | \$252,720             | \$190,347      |
| Individual + 1                        | 44       | \$946   | \$260   | \$686       | \$499,388   | \$137,280             | \$362,108      |
| PPO                                   | 52       |         |         |             |             |                       |                |
| Individual                            | 40       | \$540   | \$260   | \$280       | \$259,363   | \$124,800             | \$134,563      |
| Individual + 1                        | 12       | \$1,121 | \$260   | \$861       | \$161,446   | \$37,440              | \$124,006      |
| United Health Care/Retiree (Under 65) | 149      |         |         |             |             |                       |                |
| HMO                                   | 98       |         |         |             |             |                       |                |
| Family                                | 13       | \$1,609 | \$260   | \$1,349     | \$250,970   | \$40,560              | \$210,410      |
| Individual                            | 61       | \$535   | \$260   | \$275       | \$391,876   | \$190,320             | \$201,556      |
| Individual + 1                        | 24       | \$1,026 | \$260   | \$766       | \$295,422   | \$74,880              | \$220,542      |
| PPO                                   | 51       |         |         |             |             |                       |                |
| Family                                | 8        | \$1,907 | \$260   | \$1,647     | \$183,079   | \$24,960              | \$158,119      |
| Individual                            | 34       | \$636   | \$260   | \$376       | \$259,362   | \$106,080             | \$153,282      |
| Individual + 1                        | 9        | \$1,217 | \$260   | \$957       | \$131,383   | \$28,080              | \$103,303      |
| United Health Care Total              | 326      |         |         |             | \$2,875,354 | \$1,017,120           | \$1,858,234    |
|                                       |          |         |         |             |             |                       |                |
| None                                  | 463      |         |         |             |             |                       |                |
| Countries                             | 4224     |         |         |             | ĆE 447.466  | 62 472 676            | 62.642.227     |
| Grand Total                           | 1334     |         |         |             | \$5,117,166 | \$2,473,870           | \$2,643,297    |