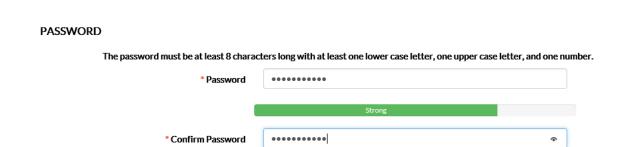

Please choose the way you prefer to be contacted

Choose a password. Your password must be a minimum of six characters with at least one digit and one uppercase letter.

Please fill out your address in the final section. Remember - while only some of the fields are required, we encourage you to fill out as much additional information as you can as it will help us in contacting you along the way.