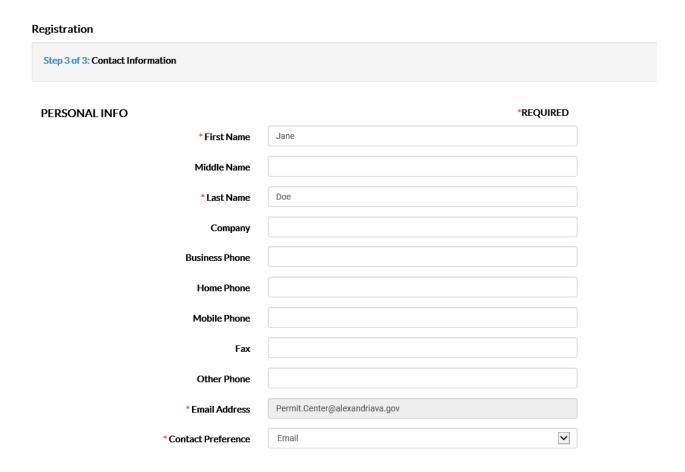

Please choose the way you prefer to be contacted

Choose a password. Your password must be a minimum of six characters with at least one digit and one uppercase letter.

Please fill out your address in the final section. Remember - while only some of the fields are required, we encourage you to fill out as much additional information as you can as it will help us in contacting you along the way.