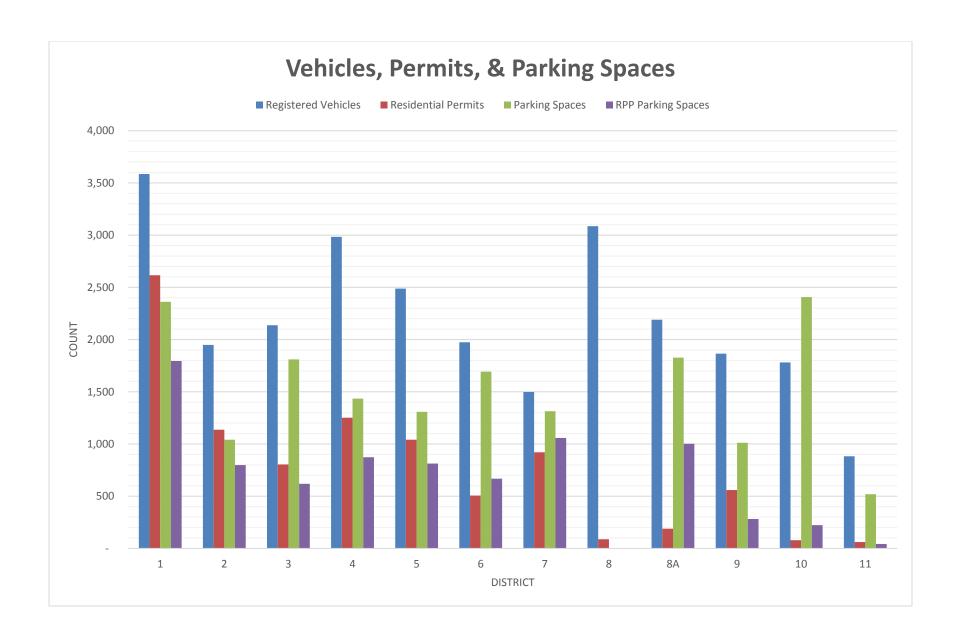

# 3. Registered Vehicles, Residential Parking Permits and RPP Spaces by District

| District | Registered Vehicles <sup>1</sup> | Residential Permits <sup>1</sup> | Parking Spaces <sup>2</sup> | RPP Parking Spaces <sup>2</sup> |
|----------|----------------------------------|----------------------------------|-----------------------------|---------------------------------|
| 1        | 3,585                            | 2,616                            | 2,362                       | 1,795                           |
| _        | 5,000                            |                                  |                             |                                 |
| 2        | 1,949                            | 1,137                            | 1,041                       | 798                             |
| 3        | 2,137                            | 804                              | 1,810                       | 619                             |
| 4        | 2,984                            | 1,252                            | 1,435                       | 873                             |
| 5        | 2,488                            | 1,041                            | 1,308                       | 813                             |
| 6        | 1,974                            | 506                              | 1,693                       | 668                             |
| 7        | 1,498                            | 921                              | 1,314                       | 1,058                           |
| 8        | 3,086                            | 88                               | 3                           | 3                               |
| 8A       | 2,190                            | 189                              | 1,827                       | 1,002                           |
| 9        | 1,865                            | 559                              | 1,012                       | 282                             |
| 10       | 1,781                            | 79                               | 2,407                       | 223                             |
| 11       | 882                              | 61                               | 519                         | 43                              |

<sup>&</sup>lt;sup>1</sup>2017 data

<sup>&</sup>lt;sup>2</sup> Based on data collected July 2017

<sup>&</sup>lt;sup>3</sup> Parking space data was not collected in this district