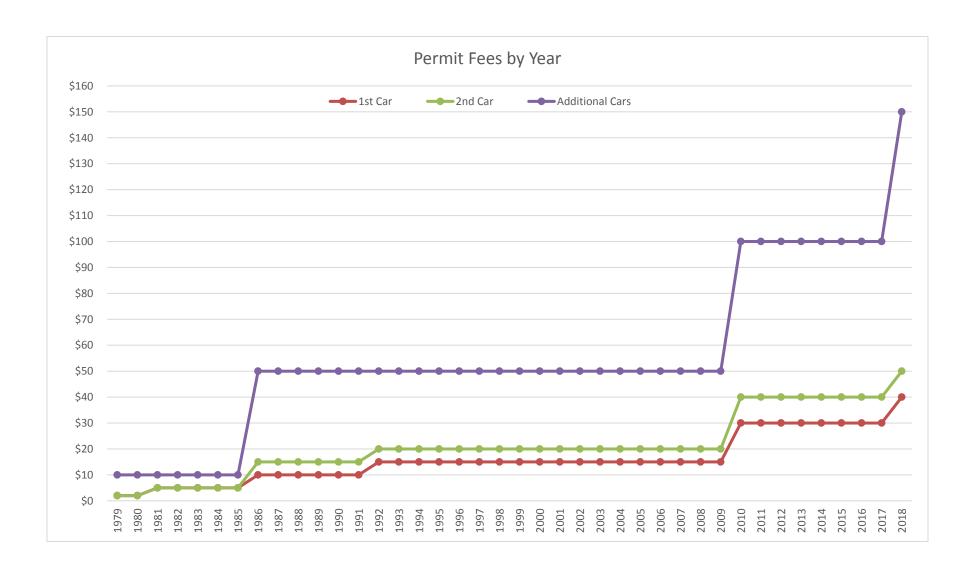

# 1. History of Permit Fees

| Year | 1st Car | 2nd Car | Additional Cars |
|------|---------|---------|-----------------|
| 1979 | \$2     | \$2     | \$10            |
| 1980 | \$2     | \$2     | \$10            |
| 1981 | \$5     | \$5     | \$10            |
| 1982 | \$5     | \$5     | \$10            |
| 1983 | \$5     | \$5     | \$10            |
| 1984 | \$5     | \$5     | \$10            |
| 1985 | \$5     | \$5     | \$10            |
| 1986 | \$10    | \$15    | \$50            |
| 1987 | \$10    | \$15    | \$50            |
| 1988 | \$10    | \$15    | \$50            |
| 1989 | \$10    | \$15    | \$50            |
| 1990 | \$10    | \$15    | \$50            |
| 1991 | \$10    | \$15    | \$50            |
| 1992 | \$15    | \$20    | \$50            |
| 1993 | \$15    | \$20    | \$50            |
| 1994 | \$15    | \$20    | \$50            |
| 1995 | \$15    | \$20    | \$50            |
| 1996 | \$15    | \$20    | \$50            |
| 1997 | \$15    | \$20    | \$50            |
| 1998 | \$15    | \$20    | \$50            |
| 1999 | \$15    | \$20    | \$50            |
| 2000 | \$15    | \$20    | \$50            |
| 2001 | \$15    | \$20    | \$50            |
| 2002 | \$15    | \$20    | \$50            |
| 2003 | \$15    | \$20    | \$50            |
| 2004 | \$15    | \$20    | \$50            |
| 2005 | \$15    | \$20    | \$50            |
| 2006 | \$15    | \$20    | \$50            |
| 2007 | \$15    | \$20    | \$50            |
| 2008 | \$15    | \$20    | \$50            |
| 2009 | \$15    | \$20    | \$50            |
| 2010 | \$30    | \$40    | \$100           |
| 2011 | \$30    | \$40    | \$100           |
| 2012 | \$30    | \$40    | \$100           |
| 2013 | \$30    | \$40    | \$100           |
| 2014 | \$30    | \$40    | \$100           |
| 2015 | \$30    | \$40    | \$100           |
| 2016 | \$30    | \$40    | \$100           |
| 2017 | \$30    | \$40    | \$100           |
| 2018 | \$40    | \$50    | \$150           |