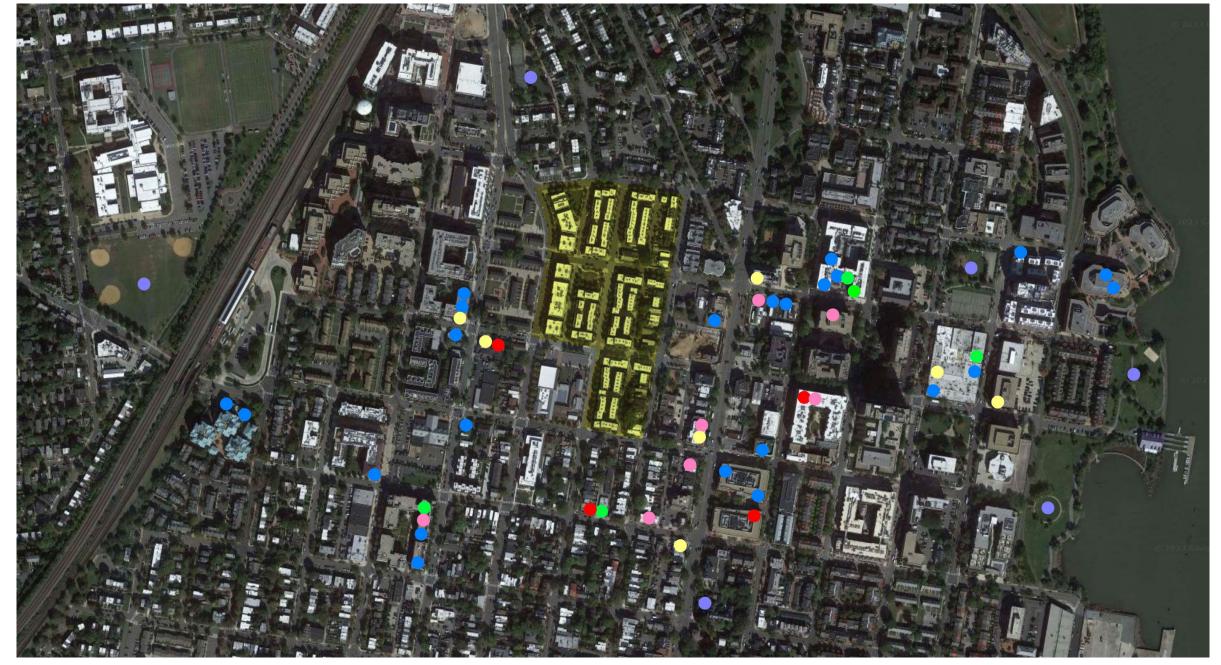

**LOCATION – HEALTH FACILITIES** 

**LOCATION – PUBLIC PARKS** 

**LOCATION - PROXIMITY** 

**LOCATION - METRO** 

**LOCATION – BUS STOPS** 

**LOCATION - BIKESHARE** 