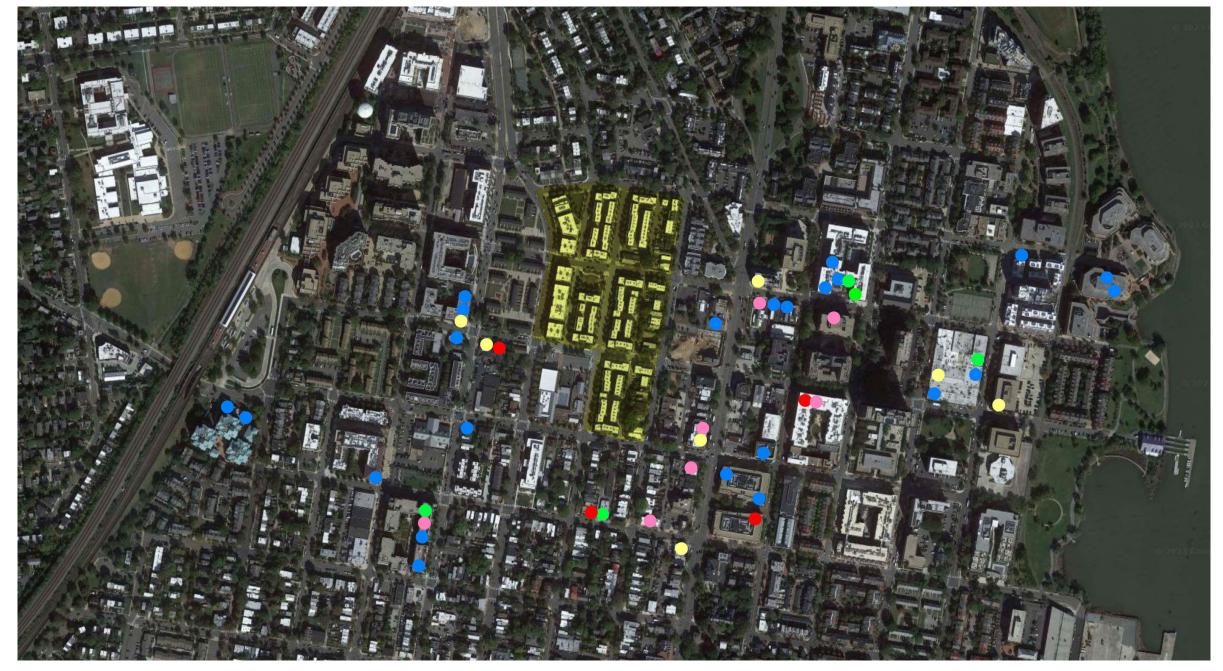

**LOCATION – HEALTH FACILITIES** 

**LOCATION – PUBLIC PARKS** 

**LOCATION - PROXIMITY** 

**LOCATION - METRO** 

**LOCATION – BUS STOPS** 

**LOCATION - BIKESHARE** 