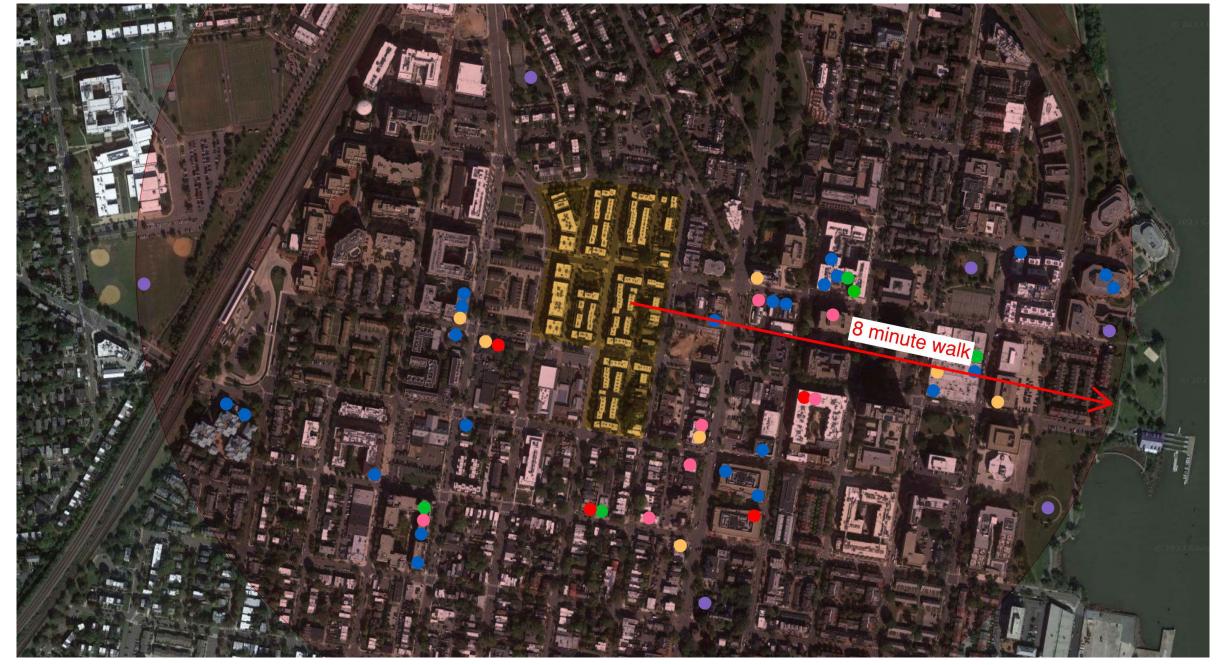

**LOCATION – HEALTH FACILITIES** 

**LOCATION – PUBLIC PARKS** 

**LOCATION - PROXIMITY** 

**LOCATION - METRO** 

**LOCATION – BUS STOPS** 

**LOCATION - BIKESHARE** 