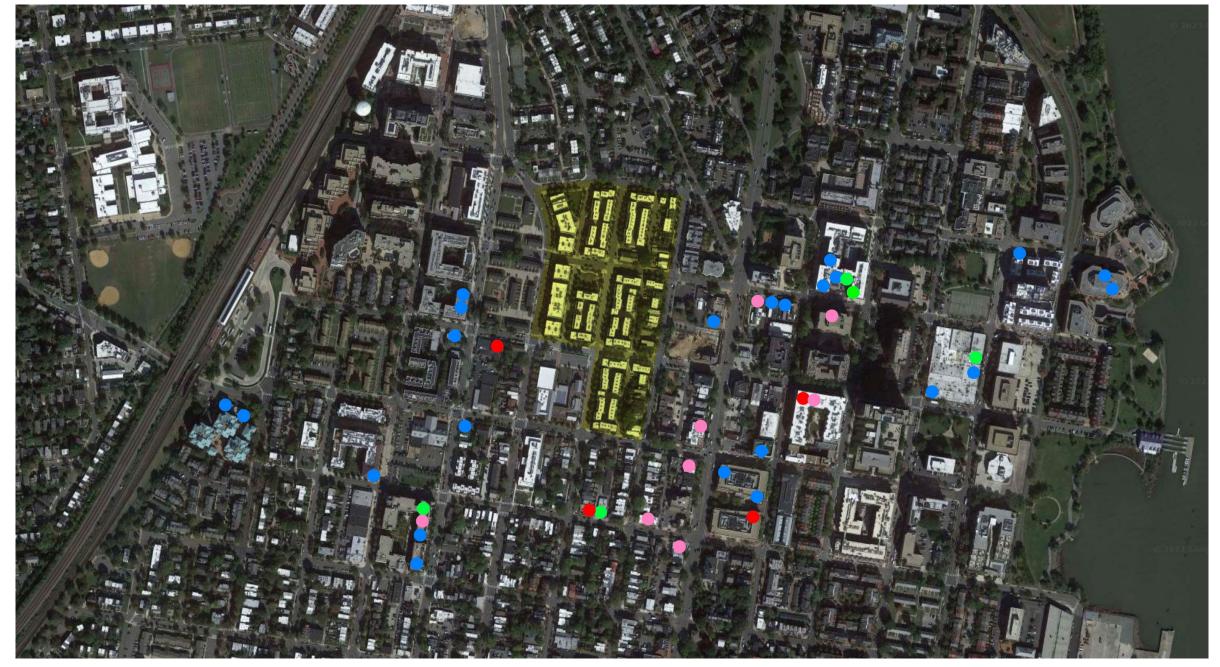

**LOCATION – HEALTH FACILITIES** 

**LOCATION – PUBLIC PARKS** 

**LOCATION - PROXIMITY** 

**LOCATION - METRO** 

**LOCATION – BUS STOPS** 

**LOCATION - BIKESHARE** 