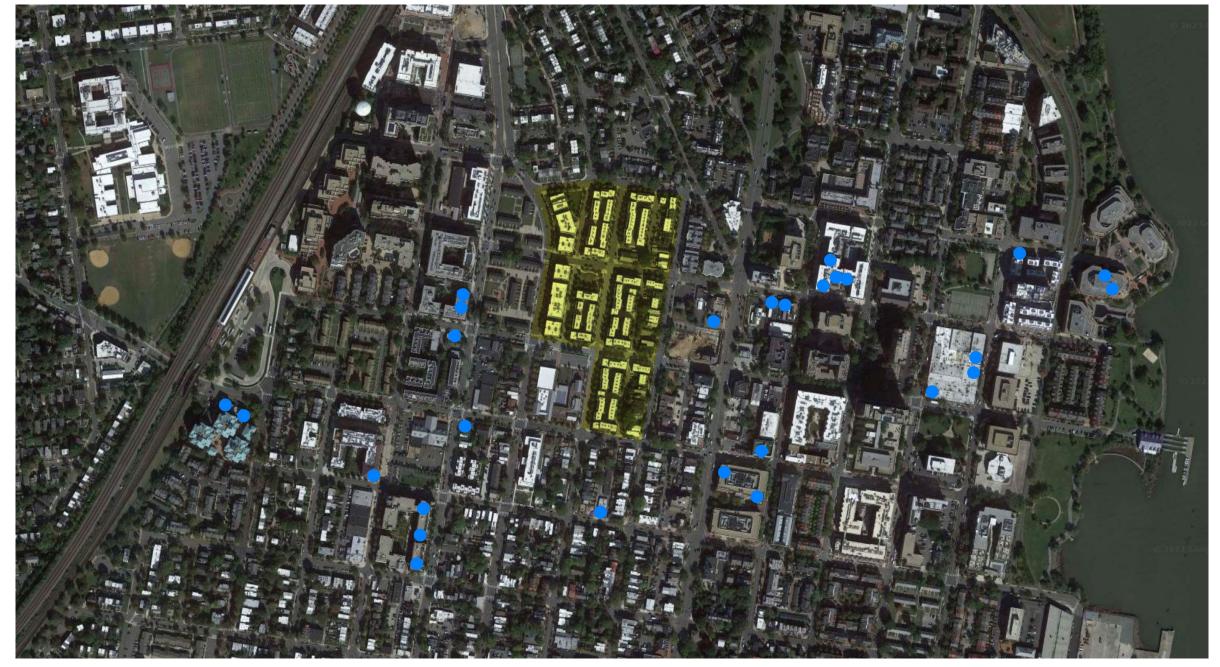

#### **ENERGY EFFICIENCY**

**STREETSCAPE** 

**LANDSCAPE** 

**BUILDING HEIGHT** 

**LOCATION** 

**LOCATION - RESTAURANTS** 

**LOCATION – GROCERY STORES & MARKETS** 

**LOCATION – COFFEE SHOPS AND CAFES** 

**LOCATION – HEALTH FACILITIES** 

**LOCATION – PUBLIC PARKS** 

**LOCATION - PROXIMITY** 

**LOCATION - METRO** 

**LOCATION – BUS STOPS** 

**LOCATION - BIKESHARE** 