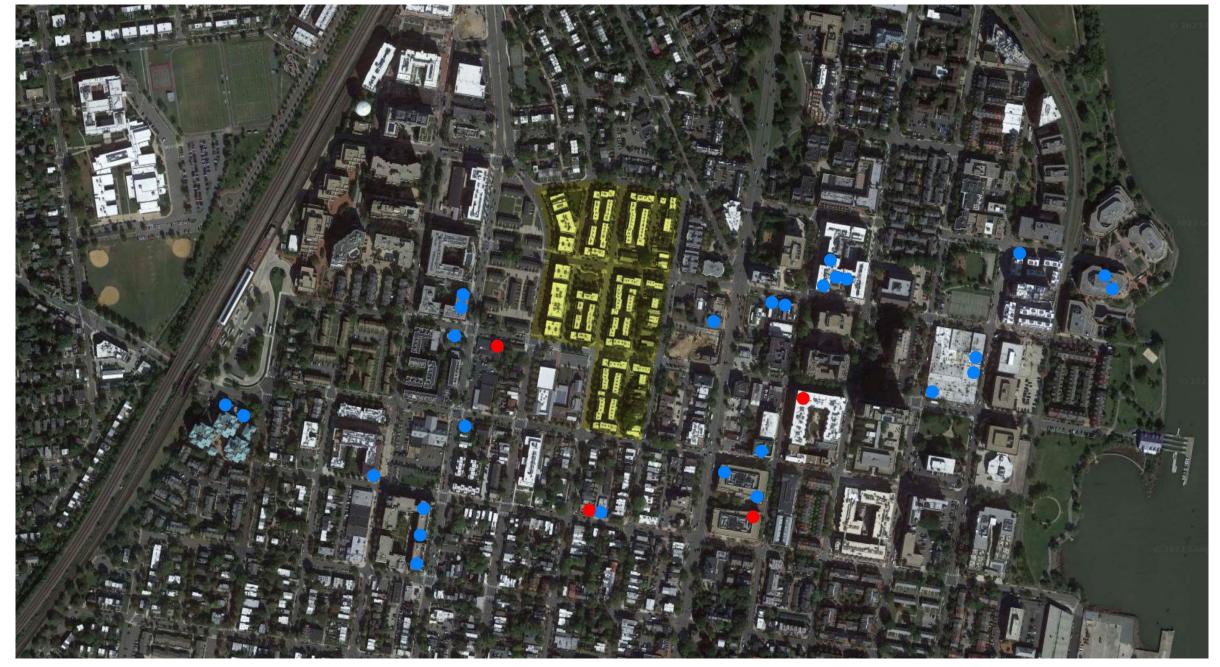

#### **ENERGY EFFICIENCY**

**STREETSCAPE** 

**LANDSCAPE** 

**BUILDING HEIGHT** 

**LOCATION** 

**LOCATION - RESTAURANTS** 

**LOCATION – GROCERY STORES & MARKETS** 

**LOCATION – COFFEE SHOPS AND CAFES** 

**LOCATION – HEALTH FACILITIES** 

**LOCATION – PUBLIC PARKS** 

**LOCATION - PROXIMITY** 

**LOCATION - METRO** 

**LOCATION – BUS STOPS** 

**LOCATION - BIKESHARE** 