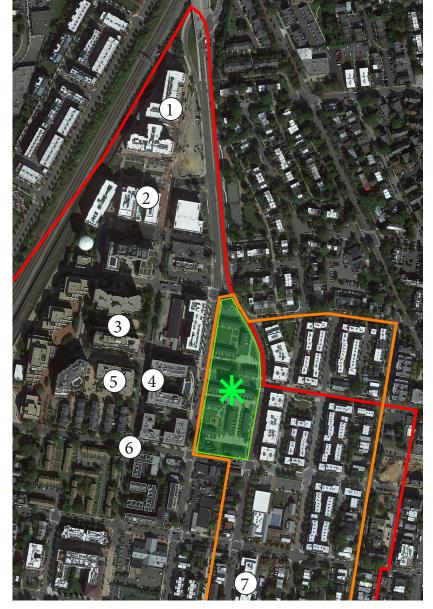

## **URBAN CONTEXT**

September 20, 2022 ©2022 Torti Gallas + Partners | 1923 Vermont Avenue, NW, Grimke School, 2nd Floor | Washington, DC 20001 | 301.588.4800