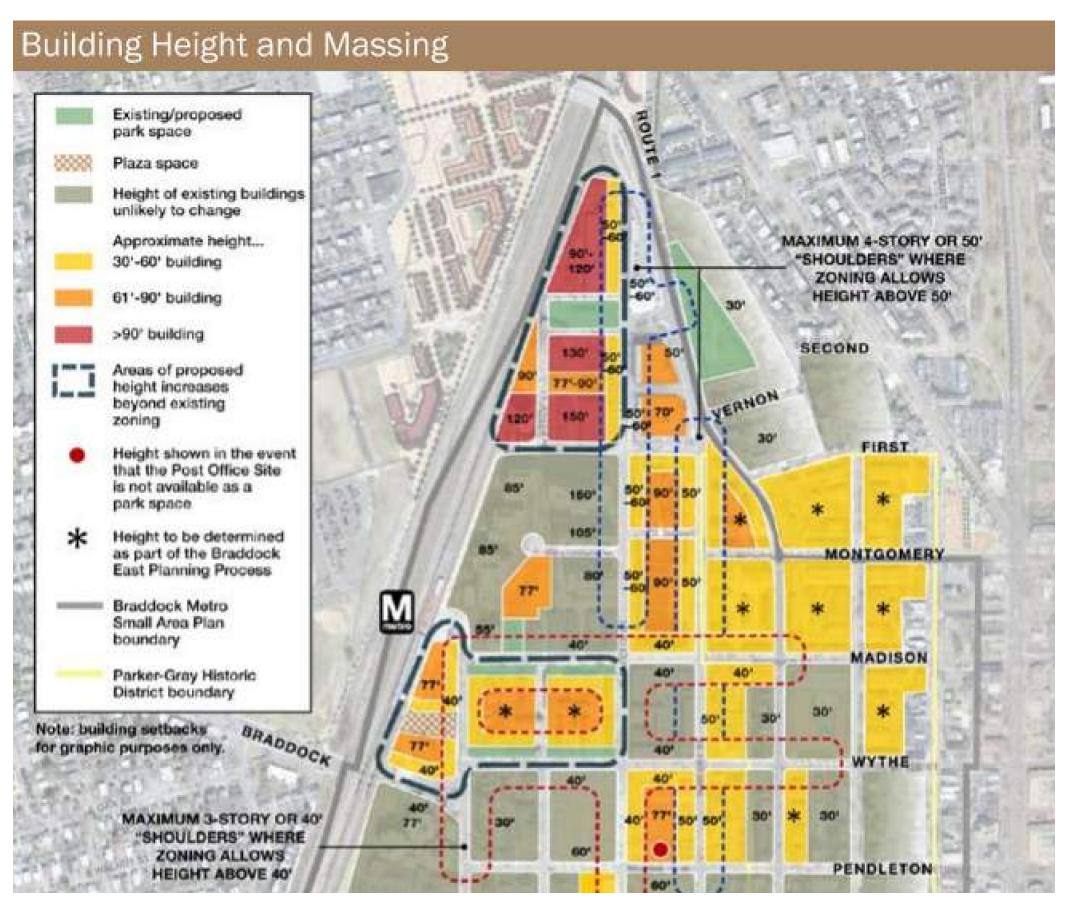

## **URBAN CONTEXT**

September 20, 2022 ©2022 Torti Gallas + Partners | 1923 Vermont Avenue, NW, Grimke School, 2nd Floor | Washington, DC 20001 | 301.588.4800