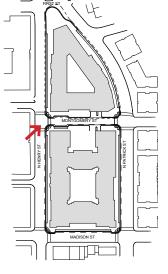

### VIEW LOOKING NORTHEAST AT CORNER OF N. HENRY STREET AND MADISON STREET

 $September\ 20, 2022\quad \\ \\ @2022\ Torti\ Gallas\ +\ Partners\ |\ 1923\ Vermont\ Avenue, NW,\ Grimke\ School, 2nd\ Floor\ |\ Washington, DC\ 20001\ |\ 301.588.4800$ 