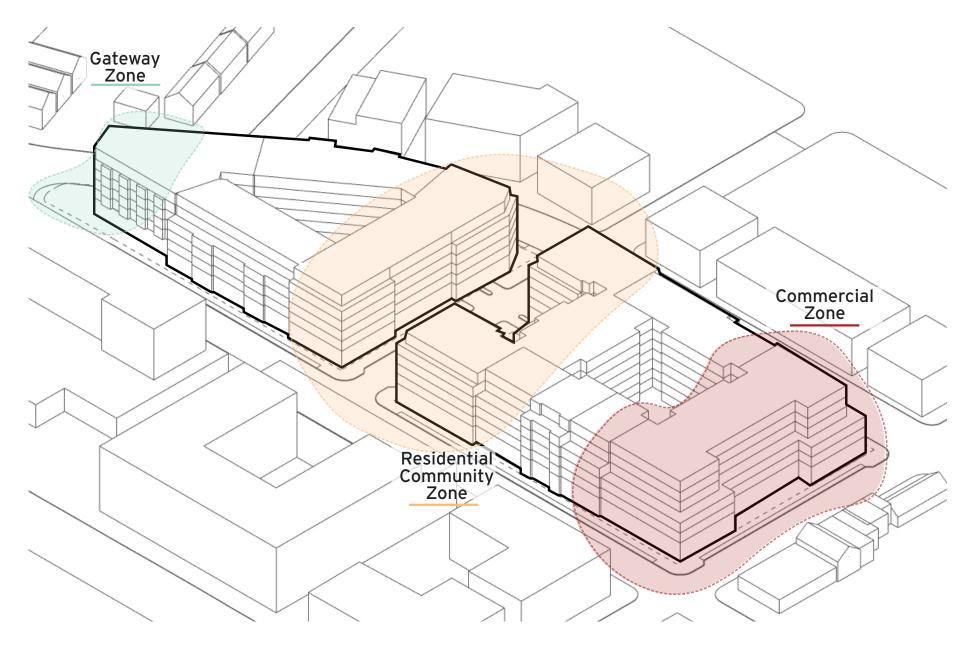

# CONCEPT FROM BIAG MEETING | CURRENT DESIGN 6/8/22

NEIGHBORHOOD MASSING & SCALE
SAMUEL MADDEN

September 20, 2022 ©2022 Torti Gallas + Partners | 1923 Vermont Avenue, NW, Grimke School, 2nd Floor | Washington, DC 20001 | 301.588.4800

## **URBAN CONTEXT**

September 20, 2022 ©2022 Torti Gallas + Partners | 1923 Vermont Avenue, NW, Grimke School, 2nd Floor | Washington, DC 20001 | 301.588.4800