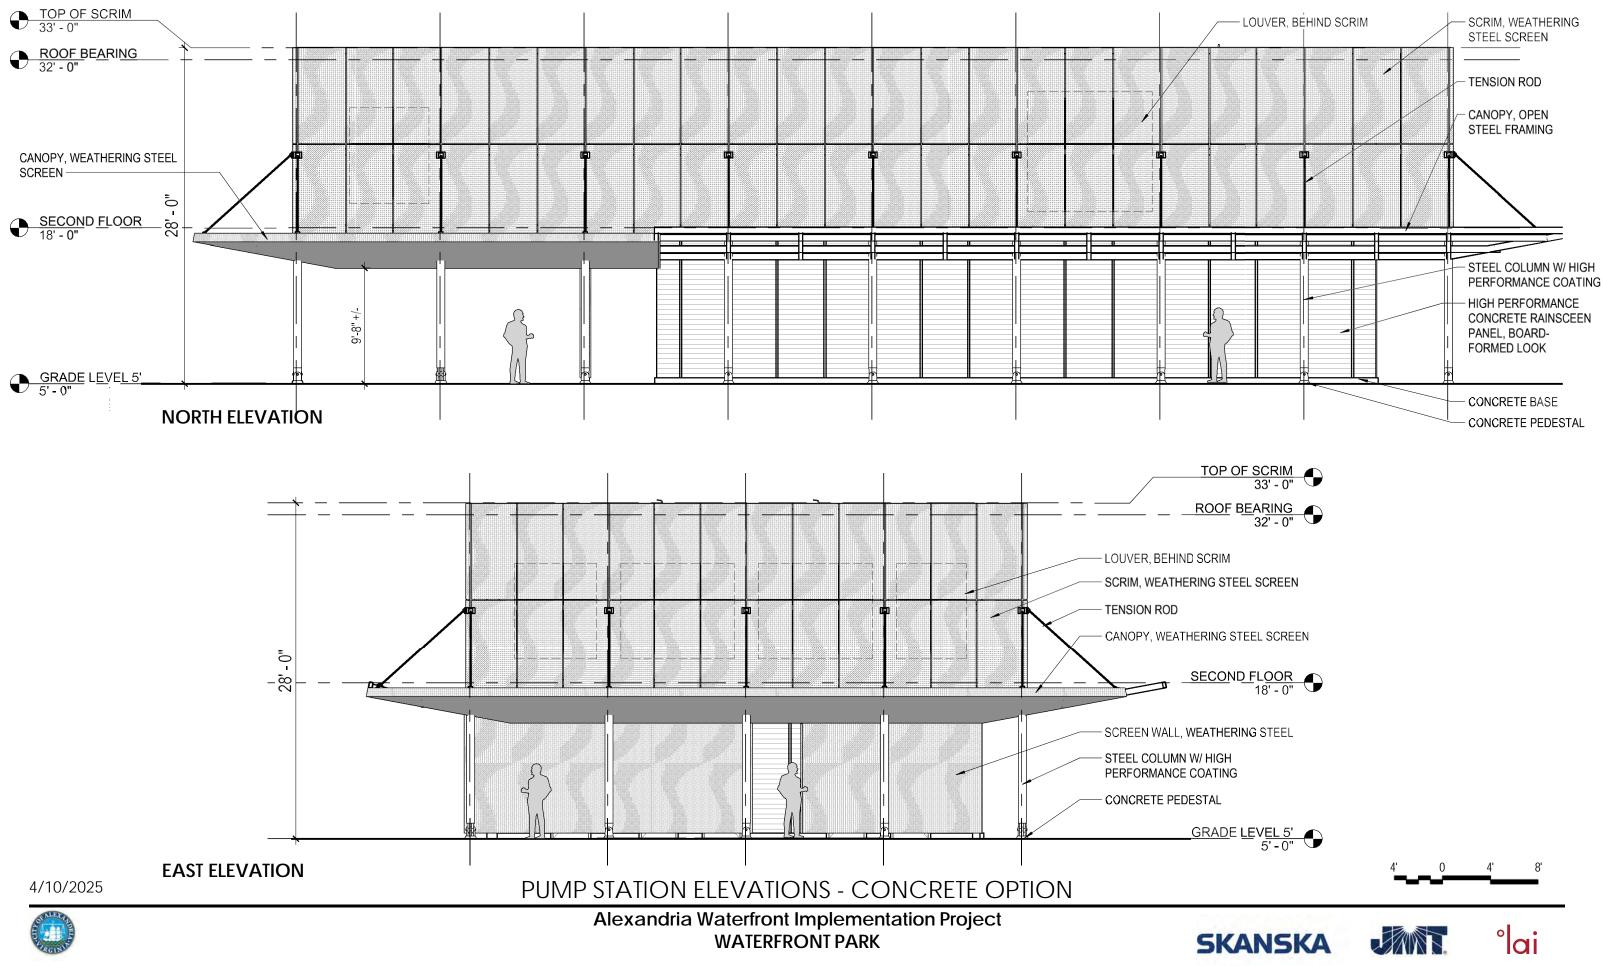

### PRINCE STREET PLANTERS COLOR TBD

CATENARY LIGHTING CUSTOM

PUMP STATION RENDERINGS

Alexandria Waterfront Implementation Project WATERFRONT PARK

Draft, Deliberative, Pre-Decisional

## VIEW FROM EAST DOWN PRINCE ST.

NORTH WEST SIDE PARK

4/10/2025

PUMP STATION RENDERINGS

Alexandria Waterfront Implementation Project WATERFRONT PARK

Draft, Deliberative, Pre-Decisional

SCRIM MATERIAL INSPIRATION

## **BOARD-FORMED CONCRETE TO REFERENCE HISTORIC CRIBBING**

NORTH SIDE FROM WATERFRONT PARK

VIEW FROM WEST UP PRINCE ST.

PUMP STATION RENDERINGS

Alexandria Waterfront Implementation Project WATERFRONT PARK