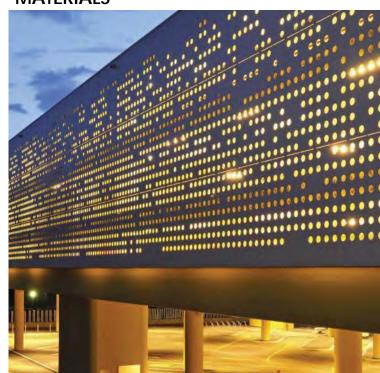

°lai **SKANSKA** 

ARCHITECTURE AS BACKDROP TO PARK

LOW MAINTENANCE NATURAL MATERIALS

CANOPY AND PLAZA

METAL SCRIM AND RELATIONSHIP TO ARCHITECTURAL FACADE

NIGHT-TIME ILLUMINATION SCRIM AS VISUAL BEACON

SCRIM IN RELATIONSHIP TO STREETSCAPE

4/10/2025

PRECEDENTS

Alexandria Waterfront Implementation Project WATERFRONT PARK

Draft, Deliberative, Pre-Decisional

#### INTEGRATION OF ARCHITECTURE, LANDSCAPE, AND PUBLIC SPACE

SCRIM AS VISUAL NARRATIVE

SKANSKA

SCRIM PERFORATION CONCEPT

Alexandria Waterfront Implementation Project WATERFRONT PARK

Draft, Deliberative, Pre-Decisional