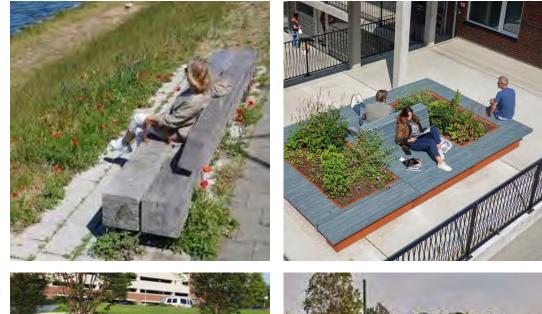

## W102 WALL TYPE 2 STACKED CANAL STONES

FURNISHINGS + AREA LIGHTING PLAN

ALEXANDRIA WATERFRONT IMPLEMENTATION PROJECT BAR Concept Review — Waterfront Park

Draft, Deliberative, Pre-Decisional

| F101    | SQUARE MODULAR BENCH<br>WITH INTEGRAL PLANTERS            |
|---------|-----------------------------------------------------------|
| F102    | CHUNKY WOOD CHAISE LOUNGE                                 |
| F103    | PLAZA BENCHES                                             |
| F104    | LOUNGE CHAIR                                              |
| F105    | PING PONG TABLE                                           |
| F106    | PICNIC TABLES                                             |
| F107    | MOVABLE CUBE                                              |
| F108    | MOVABLE FOUR-TOP<br>TABLES/CHAIRS                         |
| F109A/B | HAMMOCK/SWING SEATING                                     |
| F110    | MOVABLE GAMES                                             |
| F111    | HEAVY DUTY MOVABLE PLANTERS                               |
| F112    | STREETSCAPE BENCHES                                       |
| L101    | Pole Light type 1:<br>Promenade Nautical                  |
| L102    | Pole Light type 2:<br>Street Light<br>Alexandria Standard |
| L103    | CATENARY LIGHTING                                         |

### PRINCE STREET PLANTERS COLOR TBD

CATENARY LIGHTING CUSTOM

PUMP STATION RENDERINGS

Alexandria Waterfront Implementation Project WATERFRONT PARK

Draft, Deliberative, Pre-Decisional