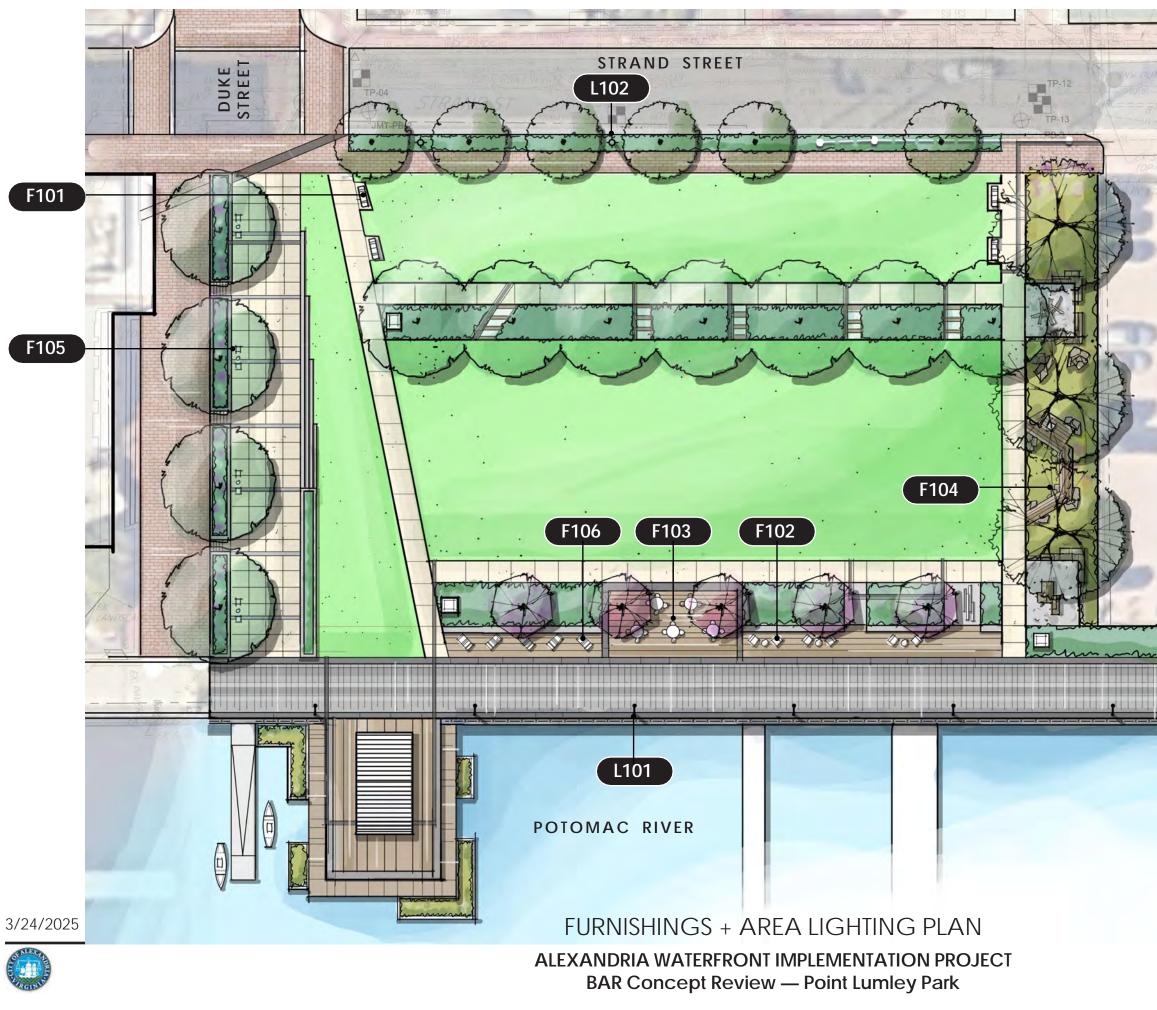

## W102 WALL TYPE 2 STACKED CANAL STONES

FURNISHINGS + AREA LIGHTING PLAN

ALEXANDRIA WATERFRONT IMPLEMENTATION PROJECT BAR Concept Review — Waterfront Park

Draft, Deliberative, Pre-Decisional

| F101    | SQUARE MODULAR BENCH<br>WITH INTEGRAL PLANTERS            |
|---------|-----------------------------------------------------------|
| F102    | CHUNKY WOOD CHAISE LOUNGE                                 |
| F103    | PLAZA BENCHES                                             |
| F104    | LOUNGE CHAIR                                              |
| F105    | PING PONG TABLE                                           |
| F106    | PICNIC TABLES                                             |
| F107    | MOVABLE CUBE                                              |
| F108    | MOVABLE FOUR-TOP<br>TABLES/CHAIRS                         |
| F109A/B | HAMMOCK/SWING SEATING                                     |
| F110    | MOVABLE GAMES                                             |
| F111    | HEAVY DUTY MOVABLE PLANTERS                               |
| F112    | STREETSCAPE BENCHES                                       |
| L101    | Pole Light type 1:<br>Promenade Nautical                  |
| L102    | Pole Light type 2:<br>Street Light<br>Alexandria Standard |
| L103    | CATENARY LIGHTING                                         |