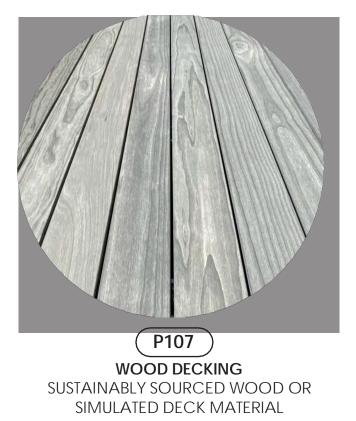

#### WOOD DECKING

MODIFIED WOOD IN A WARM, MEDIUM GRAY COLOR TO MIMIC WEATHERED WOOD IN SURROUNDING DECK INSTALLATIONS

Continued use of pressure treated southern yellow pine is appropriate for floating docks.

#### LOCAL INSTALLATIONS OF MODIFIED WOOD DECKING:

- · The Wharf Washington, D.C.
- Bethany Beach Boardwalk -Bethany Beach, DE
- Hunters Point South Waterfront Park New York, NY

MATERIALS PLAN

ALEXANDRIA WATERFRONT IMPLEMENTATION PROJECT BAR Concept Review — Waterfront Park