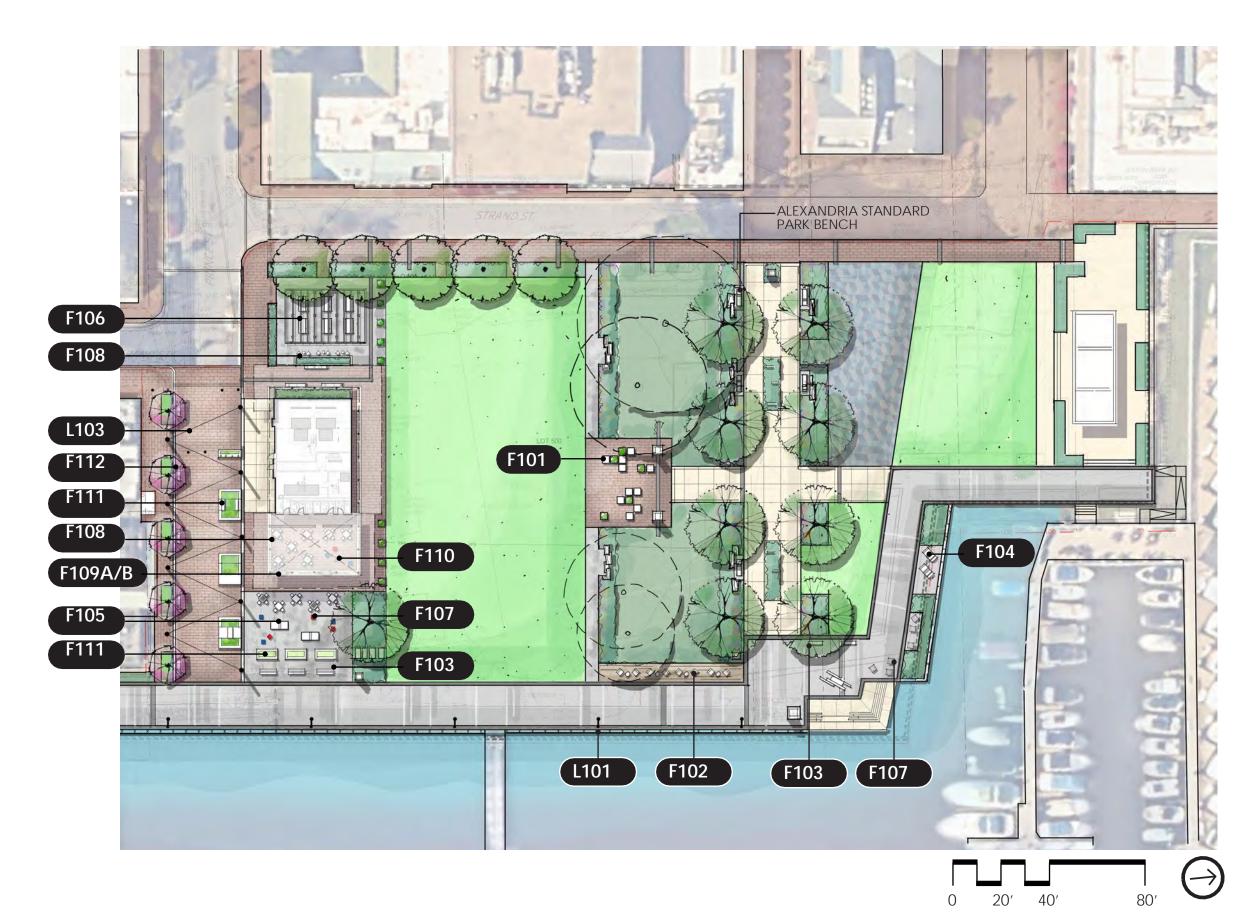

## W102 WALL TYPE 2 STACKED CANAL STONES

FURNISHINGS + AREA LIGHTING PLAN

ALEXANDRIA WATERFRONT IMPLEMENTATION PROJECT BAR Concept Review — Waterfront Park

Draft, Deliberative, Pre-Decisional

| F101    | SQUARE MODULAR BENCH<br>WITH INTEGRAL PLANTERS            |
|---------|-----------------------------------------------------------|
| F102    | CHUNKY WOOD CHAISE LOUNGE                                 |
| F103    | PLAZA BENCHES                                             |
| F104    | LOUNGE CHAIR                                              |
| F105    | PING PONG TABLE                                           |
| F106    | PICNIC TABLES                                             |
| F107    | MOVABLE CUBE                                              |
| F108    | MOVABLE FOUR-TOP<br>TABLES/CHAIRS                         |
| F109A/B | HAMMOCK/SWING SEATING                                     |
| F110    | MOVABLE GAMES                                             |
| F111    | HEAVY DUTY MOVABLE PLANTERS                               |
| F112    | STREETSCAPE BENCHES                                       |
| L101    | Pole Light type 1:<br>Promenade Nautical                  |
| L102    | Pole Light type 2:<br>Street Light<br>Alexandria Standard |
| L103    | CATENARY LIGHTING                                         |

\*NOTE: Other forms of ambient lighting such as bollards, tape lights, and tree uplights may be incorporated as well and are to be determined as the design progresses.

SKANSKA

PING PONG TABLE COLOR TBD

COLOR TBD

COLOR TBD

4/10/2025

MATERIALS: FURNISHINGS

ALEXANDRIA WATERFRONT IMPLEMENTATION PROJECT BAR Concept Review — Waterfront Park

Draft, Deliberative, Pre-Decisional

MOVABLE FOUR-TOP TABLE/CHAIRS COLOR TBD

F112 PRINCE STREET BENCHES COLOR TBD

L101 POLE LIGHT TYPE 1: PROMENADE NAUTICAL COMMON ELEMENTS

L102 POLE LIGHT TYPE 2: STREET LIGHT ALEXANDRIA STANDARD

4/10/2025

MATERIALS: FURNISHINGS AND LIGHTING

ALEXANDRIA WATERFRONT IMPLEMENTATION PROJECT BAR Concept Review — Waterfront Park