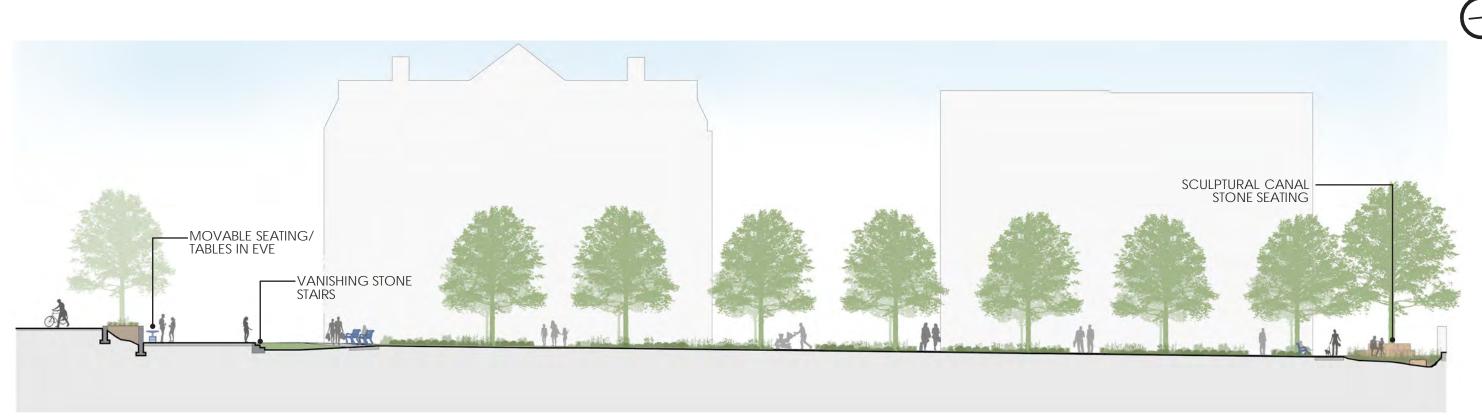

**SKANSKA** 

21 Feature walk with canal stone seating

°lai

22 Boatyard overlook

SITE SECTION

ALEXANDRIA WATERFRONT IMPLEMENTATION PROJECT BAR Concept Review — Waterfront Park

Draft, Deliberative, Pre-Decisional

SKANSKA

°lai

ALEXANDRIA WATERFRONT IMPLEMENTATION PROJECT BAR Concept Review — Waterfront Park

Draft, Deliberative, Pre-Decisional

B′