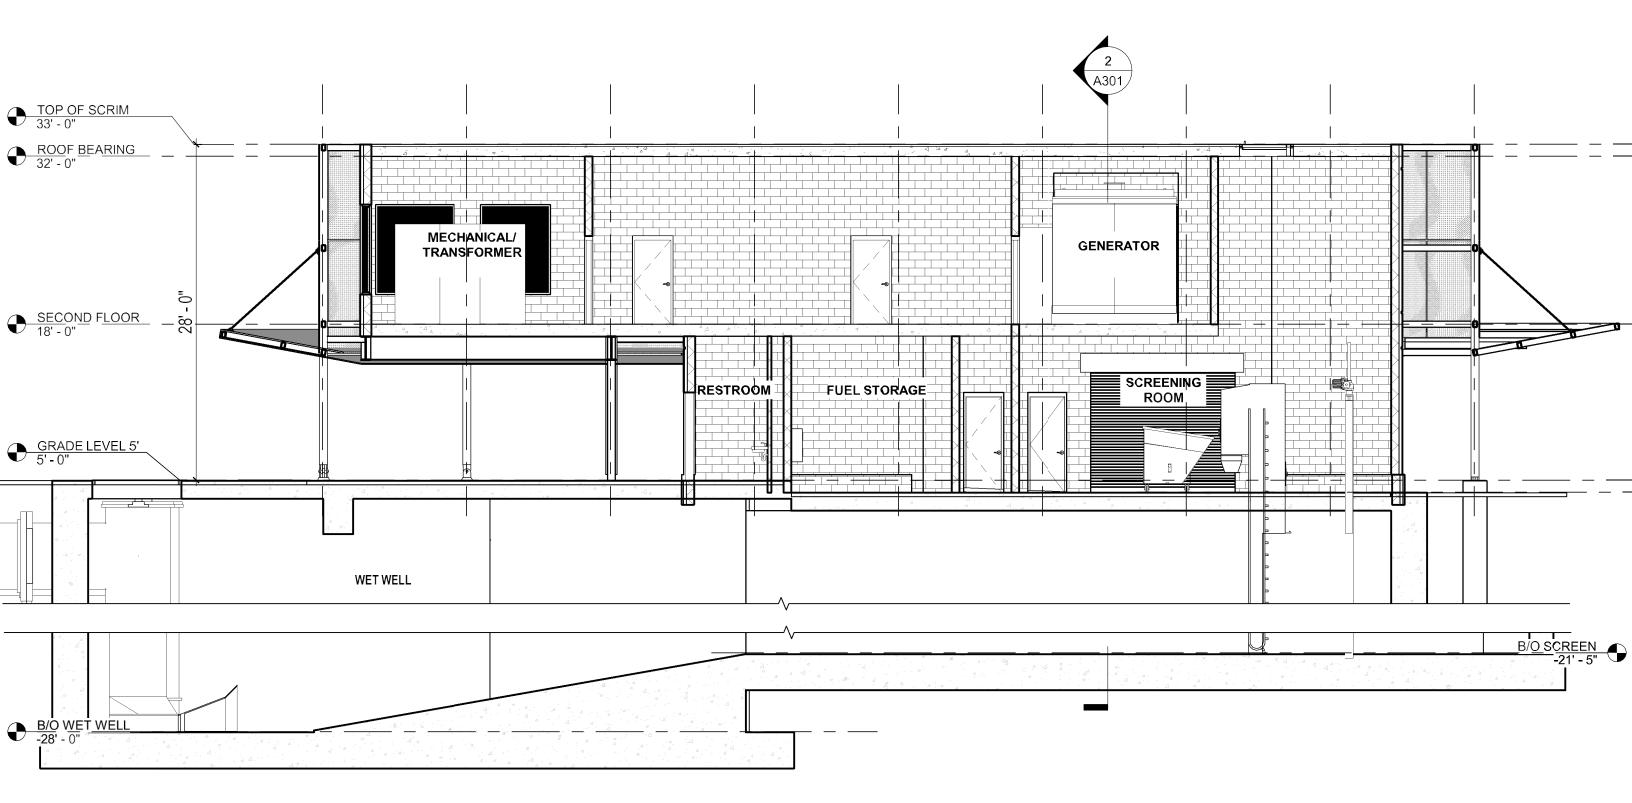

PUMP STATION TRANSVERSE SECTION

Alexandria Waterfront Implementation Project WATERFRONT PARK

4/10/2025

PUMP STATION LONGITUDINAL SECTION

Alexandria Waterfront Implementation Project WATERFRONT PARK

STRAND STREET