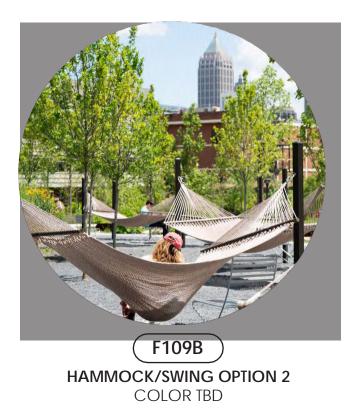

## W102 WALL TYPE 2 STACKED CANAL STONES

FURNISHINGS + AREA LIGHTING PLAN

ALEXANDRIA WATERFRONT IMPLEMENTATION PROJECT BAR Concept Review — Waterfront Park

Draft, Deliberative, Pre-Decisional

| F101    | SQUARE MODULAR BENCH<br>WITH INTEGRAL PLANTERS            |
|---------|-----------------------------------------------------------|
| F102    | CHUNKY WOOD CHAISE LOUNGE                                 |
| F103    | PLAZA BENCHES                                             |
| F104    | LOUNGE CHAIR                                              |
| F105    | PING PONG TABLE                                           |
| F106    | PICNIC TABLES                                             |
| F107    | MOVABLE CUBE                                              |
| F108    | MOVABLE FOUR-TOP<br>TABLES/CHAIRS                         |
| F109A/B | HAMMOCK/SWING SEATING                                     |
| F110    | MOVABLE GAMES                                             |
| F111    | HEAVY DUTY MOVABLE PLANTERS                               |
| F112    | STREETSCAPE BENCHES                                       |
| L101    | Pole Light type 1:<br>Promenade Nautical                  |
| L102    | Pole Light type 2:<br>Street Light<br>Alexandria Standard |
| L103    | CATENARY LIGHTING                                         |

\*NOTE: Other forms of ambient lighting such as bollards, tape lights, and tree uplights may be incorporated as well and are to be determined as the design progresses.

SKANSKA

PING PONG TABLE COLOR TBD

COLOR TBD

COLOR TBD

4/10/2025

MATERIALS: FURNISHINGS

ALEXANDRIA WATERFRONT IMPLEMENTATION PROJECT BAR Concept Review — Waterfront Park

Draft, Deliberative, Pre-Decisional

MOVABLE FOUR-TOP TABLE/CHAIRS COLOR TBD

F112 PRINCE STREET BENCHES COLOR TBD