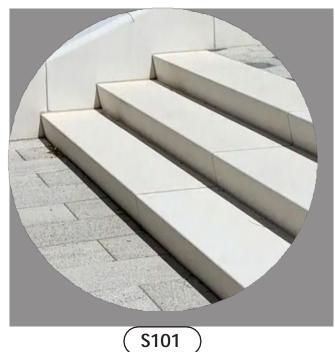

WALL TYPE 1 CONCRETE PLANTER WALLS

(S101) STAIR TYPE 1 GRANITE STEPS

GRANITE STEPS TO MATCH PROMENADE BANDING

4/10/2025

MATERIALS: DECKING, WALLS + STAIRS

ALEXANDRIA WATERFRONT IMPLEMENTATION PROJECT BAR Concept Review — Waterfront Park