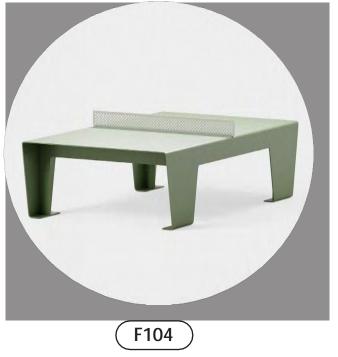

## W102 WALL TYPE 2 STACKED CANAL STONES

FURNISHINGS + AREA LIGHTING PLAN

ALEXANDRIA WATERFRONT IMPLEMENTATION PROJECT BAR Concept Review — Waterfront Park

Draft, Deliberative, Pre-Decisional

| F101    | SQUARE MODULAR BENCH<br>WITH INTEGRAL PLANTERS            |
|---------|-----------------------------------------------------------|
| F102    | CHUNKY WOOD CHAISE LOUNGE                                 |
| F103    | PLAZA BENCHES                                             |
| F104    | LOUNGE CHAIR                                              |
| F105    | PING PONG TABLE                                           |
| F106    | PICNIC TABLES                                             |
| F107    | MOVABLE CUBE                                              |
| F108    | MOVABLE FOUR-TOP<br>TABLES/CHAIRS                         |
| F109A/B | HAMMOCK/SWING SEATING                                     |
| F110    | MOVABLE GAMES                                             |
| F111    | HEAVY DUTY MOVABLE PLANTERS                               |
| F112    | STREETSCAPE BENCHES                                       |
| L101    | Pole Light type 1:<br>Promenade Nautical                  |
| L102    | Pole Light type 2:<br>Street Light<br>Alexandria Standard |
| L103    | CATENARY LIGHTING                                         |

\*NOTE: Other forms of ambient lighting such as bollards, tape lights, and tree uplights may be incorporated as well and are to be determined as the design progresses.

SKANSKA

PING PONG TABLE COLOR TBD

COLOR TBD