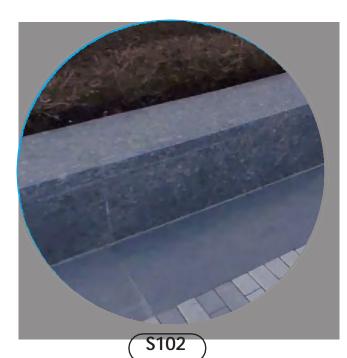

## WALL TYPE 2 STACKED CANAL STONE WALL

STAIR TYPE 1 POURED IN PLACE CONCRETE

STAIR TYPE 2 VANISHING STONE STAIR GRANITE TO MATCH ROBINSON LANDING GRANITE AND WALL TYPES 1 AND 3 MATERIALS: DECKING, WALLS + STAIRS