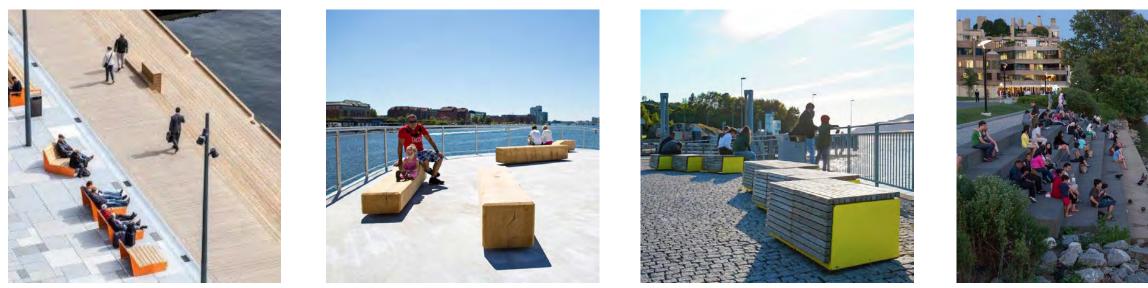

## W102 WALL TYPE 2 STACKED CANAL STONES

FURNISHINGS + AREA LIGHTING PLAN

ALEXANDRIA WATERFRONT IMPLEMENTATION PROJECT BAR Concept Review — Waterfront Park

Draft, Deliberative, Pre-Decisional

| F101    | SQUARE MODULAR BENCH<br>WITH INTEGRAL PLANTERS            |
|---------|-----------------------------------------------------------|
| F102    | CHUNKY WOOD CHAISE LOUNGE                                 |
| F103    | PLAZA BENCHES                                             |
| F104    | LOUNGE CHAIR                                              |
| F105    | PING PONG TABLE                                           |
| F106    | PICNIC TABLES                                             |
| F107    | MOVABLE CUBE                                              |
| F108    | MOVABLE FOUR-TOP<br>TABLES/CHAIRS                         |
| F109A/B | HAMMOCK/SWING SEATING                                     |
| F110    | MOVABLE GAMES                                             |
| F111    | HEAVY DUTY MOVABLE PLANTERS                               |
| F112    | STREETSCAPE BENCHES                                       |
| L101    | Pole Light type 1:<br>Promenade Nautical                  |
| L102    | Pole Light type 2:<br>Street Light<br>Alexandria Standard |
| L103    | CATENARY LIGHTING                                         |

\*NOTE: Other forms of ambient lighting such as bollards, tape lights, and tree uplights may be incorporated as well and are to be determined as the design progresses.

SKANSKA

PING PONG TABLE COLOR TBD

COLOR TBD

COLOR TBD

4/10/2025

MATERIALS: FURNISHINGS

ALEXANDRIA WATERFRONT IMPLEMENTATION PROJECT BAR Concept Review — Waterfront Park

Draft, Deliberative, Pre-Decisional

MOVABLE FOUR-TOP TABLE/CHAIRS COLOR TBD

F112 PRINCE STREET BENCHES COLOR TBD