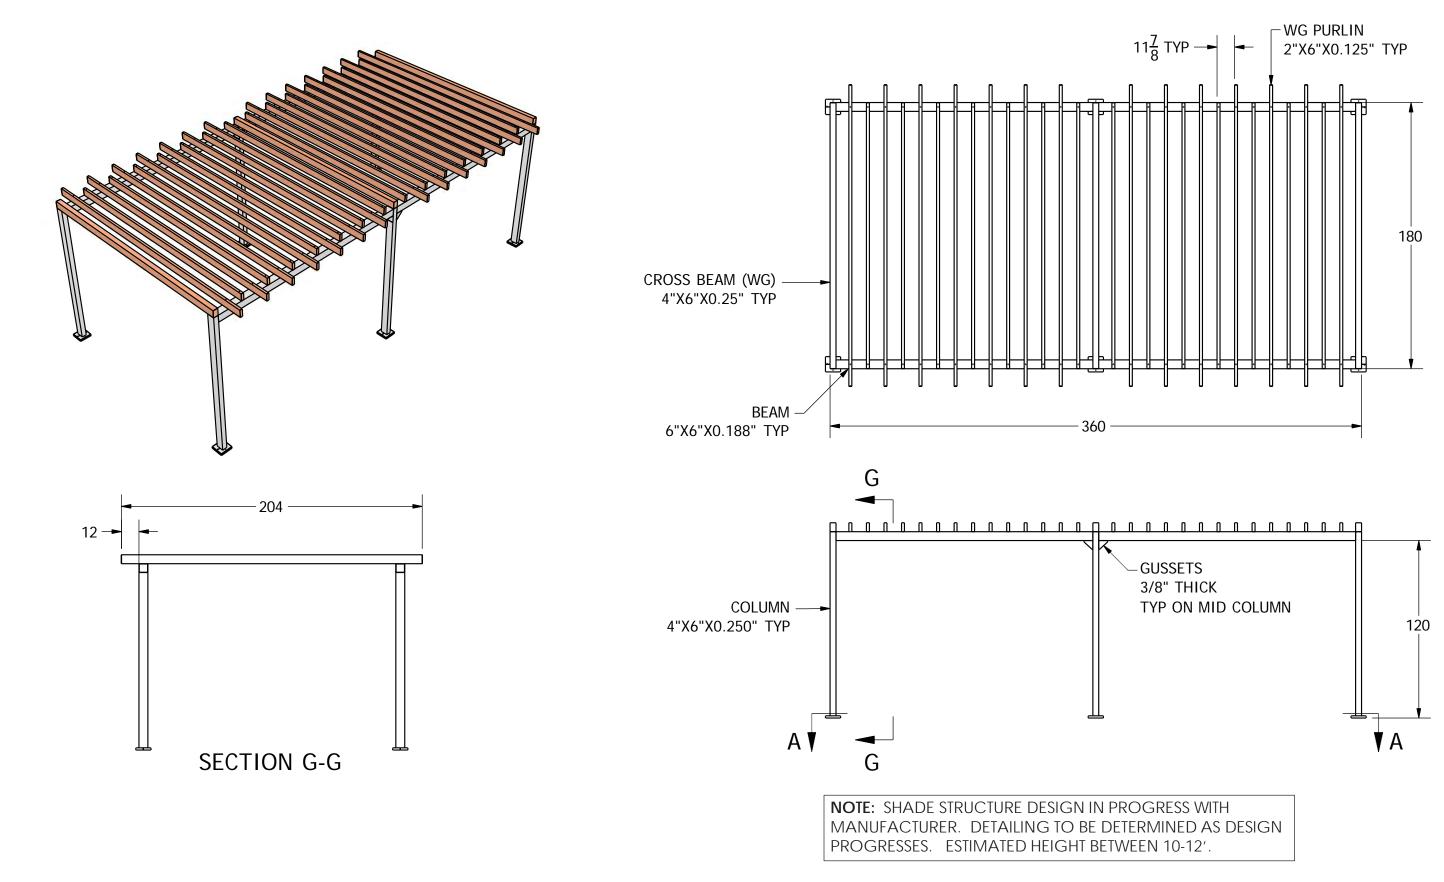

### LEGEND:

1 Shade structure

2 Granite deck seat ledge

3 Kayak launch

5 Signature historic 1845 shoreline inscribed paving band

SHADE STRUCTURE PLAN AND ELEVATIONS

ALEXANDRIA WATERFRONT IMPLEMENTATION PROJECT BAR Concept Review — Point Lumley Park