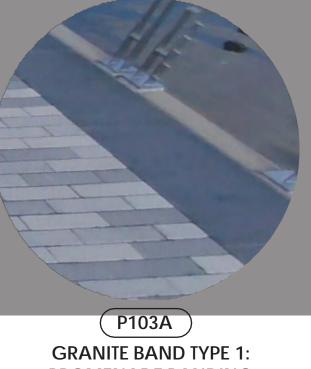

# DARK GRAY/CHARCOAL GRANITE, THERMAL FINISH 2 ft. wide in core area. COMMEMORATIVE INSCRIPTIONS OR OTHER HISTORICAL TEXT IN EDGE BANDS **PROMENADE PAVING (CORE ONLY)** CONCRETE PLANK PAVER GRAY/WHITE COLOR MIX PROMENADE WITHOUT LOWER BOARDWALK

4/10/2025

P104B

BRICK PAVING TYPE 3 ALEXANDRIA STANDARD BRICK – HERRINGBONE PATTERN – FULL RANGE OF COLOR – VEHICULAR-GRADE COMMON ELEMENTS

GRANITE BAND TYPE 1: PROMENADE BANDING GRANITE PAVER COMMON ELEMENTS