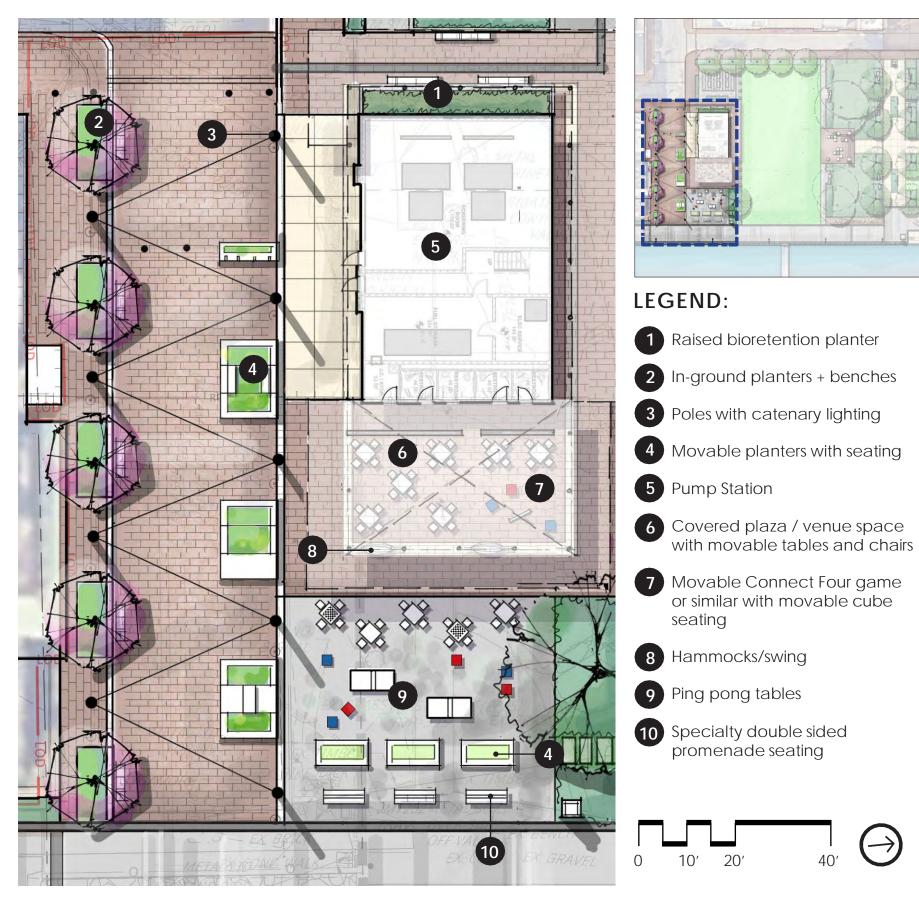

# LEGEND:

- 1 Historic 1945 Shoreline
- 2 In-ground planters + benches
- **3** Poles with catenary lighting
- 4 Movable planters with seating
- 5 Trellis structure with picnic tables and catenary lighting
- 6 Stage area
- Pump station
- Covered plaza / venue space 8
- 9 Movable tables and chairs (some with chess surfacing)
- 10 Ping Pong tables
- 11 Shoreline seating
- 12 Lawn
- 13 Plaza with seating
- 14 Signage/branding/feature/art
- 15 Wales Alley
- 16 Promenade
- **17** Stairs to water
- 18 Guardrail
- 19 Light poles
- 20 N. Waterfront area to be replaced in kind

**SKANSKA** 

21 Feature walk with canal stone seating

°lai

22 Boatyard overlook

SITE SECTION

ALEXANDRIA WATERFRONT IMPLEMENTATION PROJECT BAR Concept Review — Waterfront Park

Draft, Deliberative, Pre-Decisional