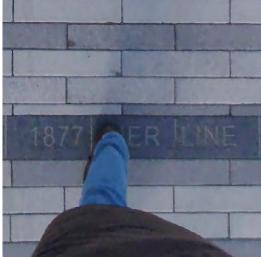

Draft, Deliberative, Pre-Decisional

INTENT FOR SHORELINE EXPRESSION IN PAVING

1749 HISTORIC SHORELINE 2 FT. - 4 FT. WIDE WITH 4"X4" COBBLES

DARK/BLACK GRANITE COBBLES, TUMBLED FINISH 1845 HISTORIC PIER LINE

ALEXANDRIA WATERFRONT COMMON ELEMENTS HISTORIC SHORELINE PAVING\*

\*NOTE: Historic shoreline paving as per the Alexandria Waterfront Common Elements Design Guidelines, dated September 7, 2016

**SKANSKA** 