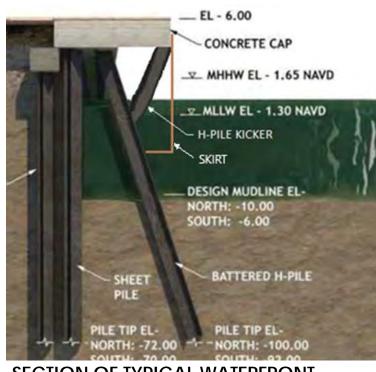

# **Anticipated Schedule**

SECTION OF TYPICAL WATERFRONT **RETAINING WALL** 

**IMAGE OF TYPICAL WATERFRONT RETAINING WALL** 

**CORRUGATED METAL AS ARCHITECTURAL ELEMENT** 

**INITIAL CONCEPT SKETCH - NORTH ELEVATION** 