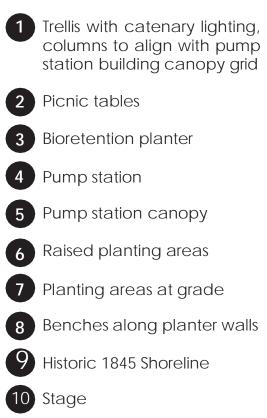

### PRINCE STREET PLANTERS COLOR TBD

CATENARY LIGHTING CUSTOM

PUMP STATION RENDERINGS

Alexandria Waterfront Implementation Project WATERFRONT PARK

Draft, Deliberative, Pre-Decisional

## VIEW FROM EAST DOWN PRINCE ST.

NORTH WEST SIDE PARK

4/10/2025

PUMP STATION RENDERINGS

Alexandria Waterfront Implementation Project WATERFRONT PARK

Draft, Deliberative, Pre-Decisional

SCRIM MATERIAL INSPIRATION

## **BOARD-FORMED CONCRETE TO REFERENCE HISTORIC CRIBBING**

NORTH SIDE FROM WATERFRONT PARK

VIEW FROM WEST UP PRINCE ST.

PUMP STATION RENDERINGS

Alexandria Waterfront Implementation Project WATERFRONT PARK

# Draft, Deliberative, Pre-Decisional

4/10/2025

VIEW FROM STRAND ST. SOUTH

NORTH SIDE FROM WATERFRONT PARK NIGHT VIEW

CLOSE UP OPEN CANOPY NORTH WEST SIDE

REFERENCE

PRE-CAST CONCRETE PANEL MOLD TO **PRODUCT REFERENCE** 

**CLOSE UP WEST SIDE** 

PUMP STATION RENDERINGS/MATERIAL PALETTE

Alexandria Waterfront Implementation Project WATERFRONT PARK

**CLOSE UP CANOPY NORTH EAST SIDE** 

**CLOSE UP SOUTH MECHANICAL ENTRANCE** 

PUMP STATION RENDERINGS/MATERIAL PALETTE

Alexandria Waterfront Implementation Project WATERFRONT PARK

NAUTICAL SURROUNDS

4/10/2025

**RELATIONSHIP TO SAIL BOATS** 

PUMP STATION RENDERINGS

Alexandria Waterfront Implementation Project WATERFRONT PARK