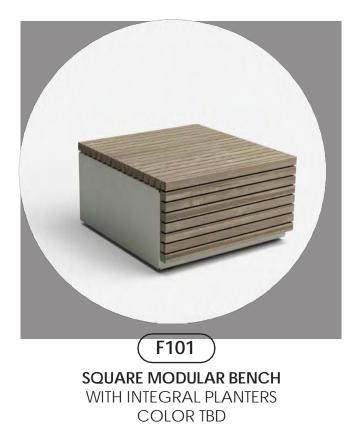

## W102 WALL TYPE 2 STACKED CANAL STONES

FURNISHINGS + AREA LIGHTING PLAN

ALEXANDRIA WATERFRONT IMPLEMENTATION PROJECT BAR Concept Review — Waterfront Park

Draft, Deliberative, Pre-Decisional

| F101    | SQUARE MODULAR BENCH<br>WITH INTEGRAL PLANTERS            |
|---------|-----------------------------------------------------------|
| F102    | CHUNKY WOOD CHAISE LOUNGE                                 |
| F103    | PLAZA BENCHES                                             |
| F104    | LOUNGE CHAIR                                              |
| F105    | PING PONG TABLE                                           |
| F106    | PICNIC TABLES                                             |
| F107    | MOVABLE CUBE                                              |
| F108    | MOVABLE FOUR-TOP<br>TABLES/CHAIRS                         |
| F109A/B | HAMMOCK/SWING SEATING                                     |
| F110    | MOVABLE GAMES                                             |
| F111    | HEAVY DUTY MOVABLE PLANTERS                               |
| F112    | STREETSCAPE BENCHES                                       |
| L101    | Pole Light type 1:<br>Promenade Nautical                  |
| L102    | Pole Light type 2:<br>Street Light<br>Alexandria Standard |
| L103    | CATENARY LIGHTING                                         |