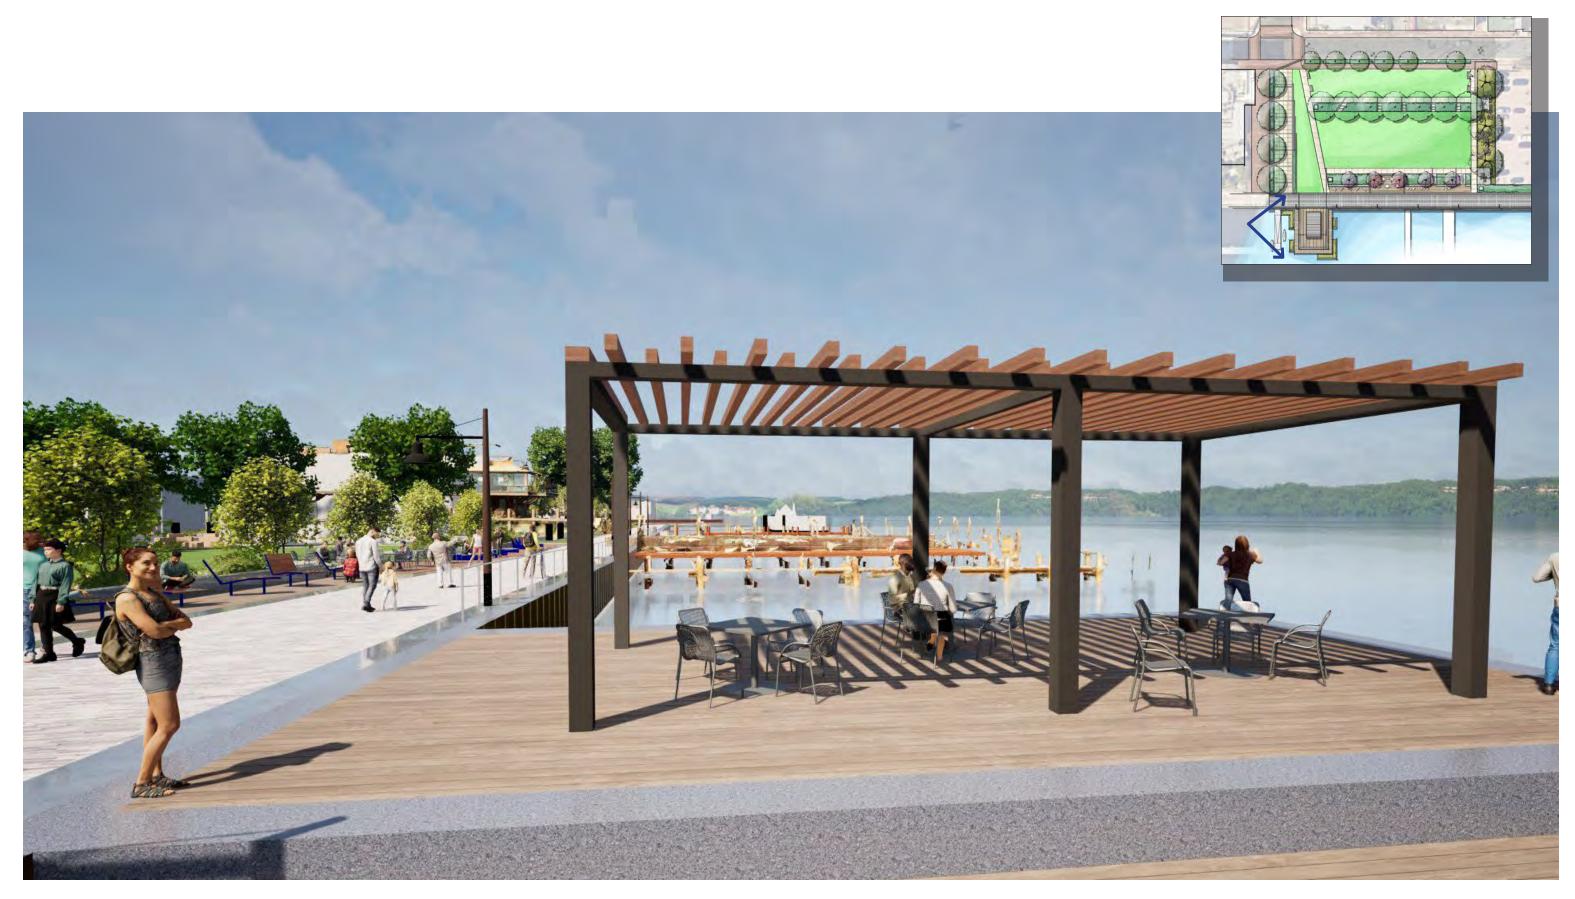

ENLARGEMENT PLAN: WATERFRONT PROMENADE

ALEXANDRIA WATERFRONT IMPLEMENTATION PROJECT BAR Concept Review — Waterfront Park

Draft, Deliberative, Pre-Decisional

# CONCEPTUAL PROMENADE VIEW

**NOTE:** New promenade throughout the waterfront and at Waterfront Park to include railing to match Robinson Landing at outer promenade band and lighting to be installed at inner band.