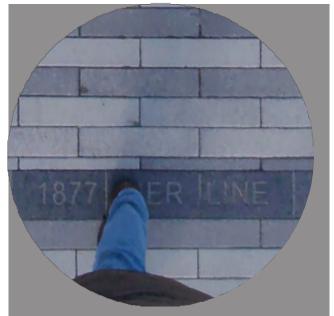

Draft, Deliberative, Pre-Decisional

INTENT FOR SHORELINE EXPRESSION IN PAVING

1749 HISTORIC SHORELINE 2 FT. - 4 FT. WIDE WITH 4"X4" COBBLES

DARK/BLACK GRANITE COBBLES, TUMBLED FINISH 1845 HISTORIC PIER LINE

ALEXANDRIA WATERFRONT COMMON ELEMENTS HISTORIC SHORELINE PAVING\*

\*NOTE: Historic shoreline paving as per the Alexandria Waterfront Common Elements Design Guidelines, dated September 7, 2016

**SKANSKA** 