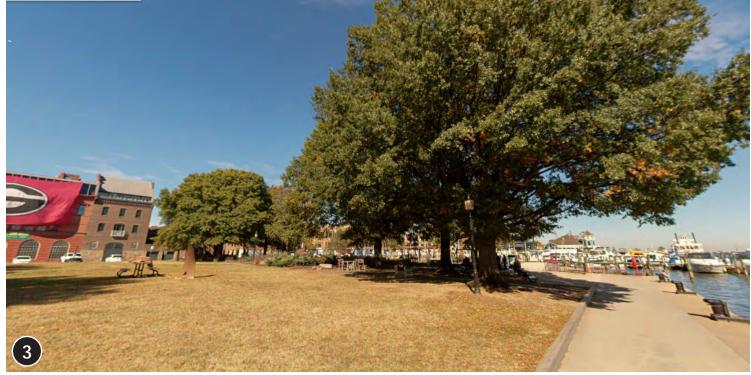

VIEW FROM KING STREET INTO PARK

VIEWSHED KEY MAP

VIEW FROM EXISTING SHORELINE TO NORTH WATERFRONT AND KING

VIEW FROM TALLSHIP PROVIDENCE TO NORTH WATERFRONT

4/10/2025

ALEXANDRIA WATERFRONT IMPLEMENTATION PROJECT BAR Concept Review — Waterfront Park

**EXISTING SITE IMAGES** 

VIEW FROM TALLSHIP PROVIDENCE TO PRINCE STREET

VIEW FROM BASE OF PRINCE AND OLD DOMINION BOAT CLUB

#### **VIEW FROM STRAND AND PRINCE STREETS**

3 **VIEW IN PARK TO PRINCE STREET** 

**EXISTING SITE IMAGES** 

ALEXANDRIA WATERFRONT IMPLEMENTATION PROJECT BAR Concept Review — Waterfront Park

VIEW FROM WHARF TO ROBINSON LANDING