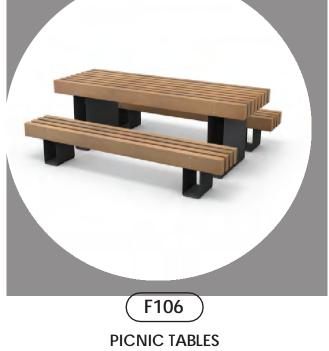

## W102 WALL TYPE 2 STACKED CANAL STONES

FURNISHINGS + AREA LIGHTING PLAN

ALEXANDRIA WATERFRONT IMPLEMENTATION PROJECT BAR Concept Review — Waterfront Park

Draft, Deliberative, Pre-Decisional

| F101    | SQUARE MODULAR BENCH<br>WITH INTEGRAL PLANTERS            |
|---------|-----------------------------------------------------------|
| F102    | CHUNKY WOOD CHAISE LOUNGE                                 |
| F103    | PLAZA BENCHES                                             |
| F104    | LOUNGE CHAIR                                              |
| F105    | PING PONG TABLE                                           |
| F106    | PICNIC TABLES                                             |
| F107    | MOVABLE CUBE                                              |
| F108    | MOVABLE FOUR-TOP<br>TABLES/CHAIRS                         |
| F109A/B | HAMMOCK/SWING SEATING                                     |
| F110    | MOVABLE GAMES                                             |
| F111    | HEAVY DUTY MOVABLE PLANTERS                               |
| F112    | STREETSCAPE BENCHES                                       |
| L101    | Pole Light type 1:<br>Promenade Nautical                  |
| L102    | Pole Light type 2:<br>Street Light<br>Alexandria Standard |
| L103    | CATENARY LIGHTING                                         |