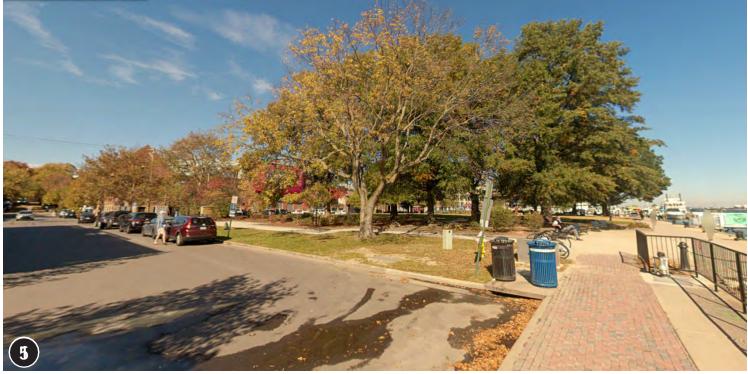

VIEW FROM KING STREET INTO PARK

VIEWSHED KEY MAP

VIEW FROM EXISTING SHORELINE TO NORTH WATERFRONT AND KING

VIEW FROM TALLSHIP PROVIDENCE TO NORTH WATERFRONT

4/10/2025

ALEXANDRIA WATERFRONT IMPLEMENTATION PROJECT BAR Concept Review — Waterfront Park

**EXISTING SITE IMAGES** 

VIEW FROM TALLSHIP PROVIDENCE TO PRINCE STREET

VIEW FROM BASE OF PRINCE AND OLD DOMINION BOAT CLUB

#### **VIEW FROM STRAND AND PRINCE STREETS**

3 **VIEW IN PARK TO PRINCE STREET** 

**EXISTING SITE IMAGES** 

ALEXANDRIA WATERFRONT IMPLEMENTATION PROJECT BAR Concept Review — Waterfront Park

VIEW FROM WHARF TO ROBINSON LANDING