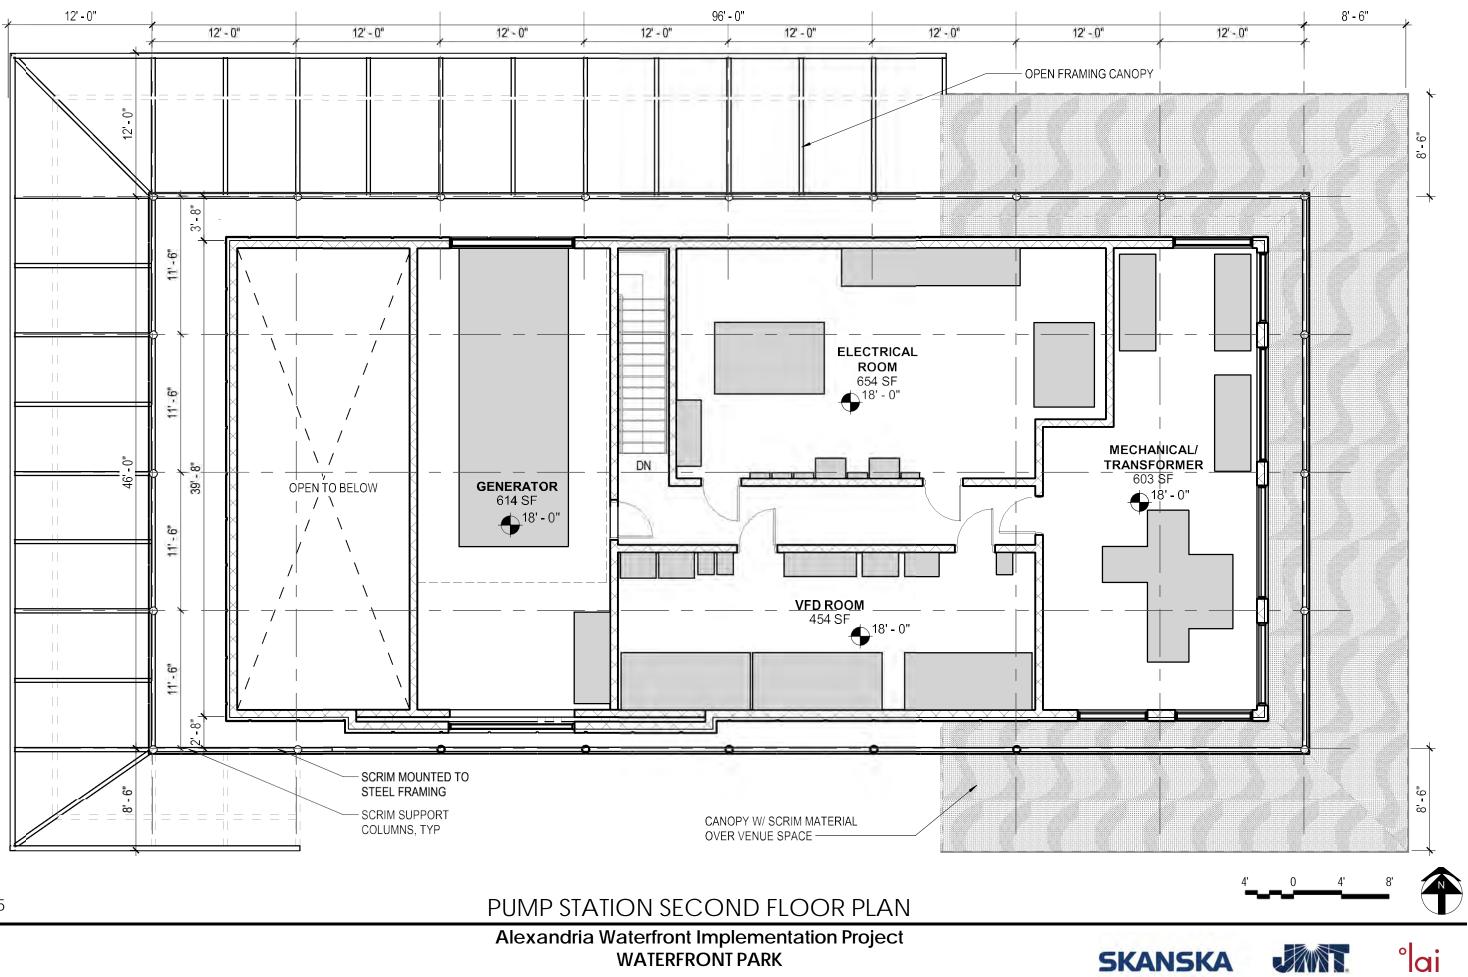

### PRINCE STREET PLANTERS COLOR TBD

CATENARY LIGHTING CUSTOM

PUMP STATION RENDERINGS

Alexandria Waterfront Implementation Project WATERFRONT PARK

Draft, Deliberative, Pre-Decisional

## VIEW FROM EAST DOWN PRINCE ST.

NORTH WEST SIDE PARK

4/10/2025

PUMP STATION RENDERINGS

Alexandria Waterfront Implementation Project WATERFRONT PARK

Draft, Deliberative, Pre-Decisional

SCRIM MATERIAL INSPIRATION