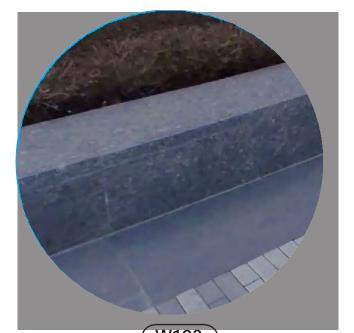

## WALL TYPE 2 STACKED CANAL STONE WALL

STAIR TYPE 1 POURED IN PLACE CONCRETE

STAIR TYPE 2 VANISHING STONE STAIR GRANITE TO MATCH ROBINSON LANDING GRANITE AND WALL TYPES 1 AND 3 MATERIALS: DECKING, WALLS + STAIRS