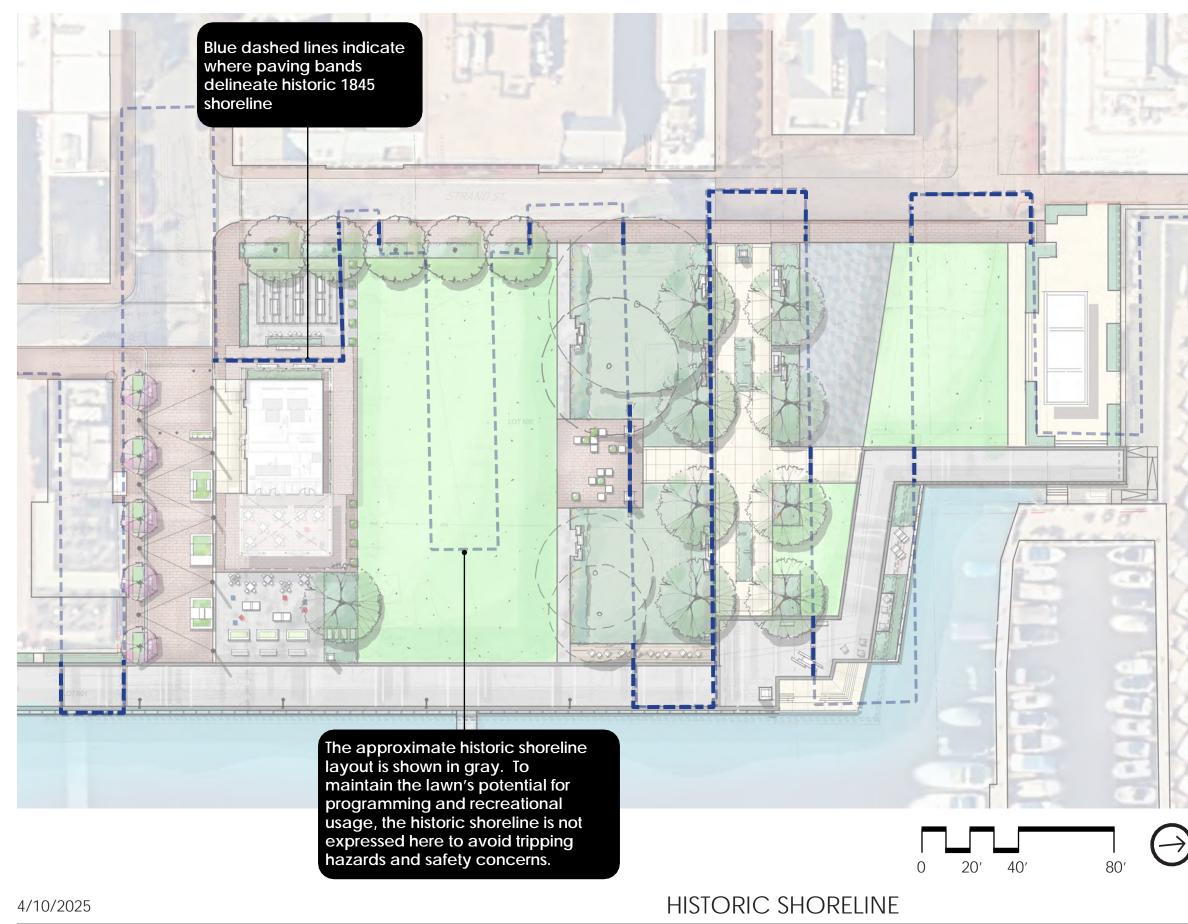

Draft, Deliberative, Pre-Decisional

INTENT FOR SHORELINE EXPRESSION IN PAVING

1749 HISTORIC SHORELINE 2 FT. - 4 FT. WIDE WITH 4"X4" COBBLES

DARK/BLACK GRANITE COBBLES, TUMBLED FINISH 1845 HISTORIC PIER LINE

ALEXANDRIA WATERFRONT COMMON ELEMENTS HISTORIC SHORELINE PAVING\*

\*NOTE: Historic shoreline paving as per the Alexandria Waterfront Common Elements Design Guidelines, dated September 7, 2016

**SKANSKA** 

Draft, Deliberative, Pre-Decisional

INTENT FOR SHORELINE EXPRESSION

**1845 HISTORIC PIER LINE** 

**ALEXANDRIA WATERFRONT COMMON ELEMENTS HISTORIC SHORELINE PAVING\*** 

\*NOTE: Historic shoreline paving as per the Alexandria Waterfront Common Elements Design Guidelines, dated