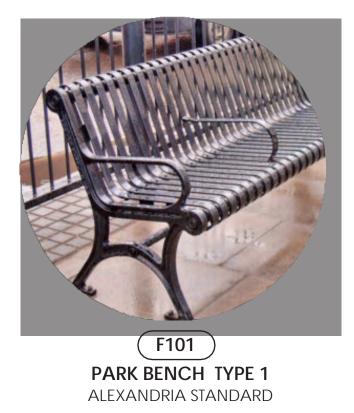

## W102 WALL TYPE 2 STACKED CANAL STONES

FURNISHINGS + AREA LIGHTING PLAN

ALEXANDRIA WATERFRONT IMPLEMENTATION PROJECT BAR Concept Review — Waterfront Park

Draft, Deliberative, Pre-Decisional

| F101    | SQUARE MODULAR BENCH<br>WITH INTEGRAL PLANTERS            |
|---------|-----------------------------------------------------------|
| F102    | CHUNKY WOOD CHAISE LOUNGE                                 |
| F103    | PLAZA BENCHES                                             |
| F104    | LOUNGE CHAIR                                              |
| F105    | PING PONG TABLE                                           |
| F106    | PICNIC TABLES                                             |
| F107    | MOVABLE CUBE                                              |
| F108    | MOVABLE FOUR-TOP<br>TABLES/CHAIRS                         |
| F109A/B | HAMMOCK/SWING SEATING                                     |
| F110    | MOVABLE GAMES                                             |
| F111    | HEAVY DUTY MOVABLE PLANTERS                               |
| F112    | STREETSCAPE BENCHES                                       |
| L101    | Pole Light type 1:<br>Promenade Nautical                  |
| L102    | Pole Light type 2:<br>Street Light<br>Alexandria Standard |
| L103    | CATENARY LIGHTING                                         |

### LEGEND:

| F101                                                                                                                                       | PARK BENCH                                                               |  |
|--------------------------------------------------------------------------------------------------------------------------------------------|--------------------------------------------------------------------------|--|
| F102                                                                                                                                       | CHUNKY WOOD CHAISE LOUNGE                                                |  |
| F103                                                                                                                                       | Four-top movable table/<br>Chairs                                        |  |
| F104                                                                                                                                       | STONE BLOCK/BOULDER SEATING<br>REUSED CANAL AN/OR PIONEER<br>MILL STONES |  |
| F105                                                                                                                                       | CRATE STYLE SEATING                                                      |  |
| F106                                                                                                                                       | LINEAR WOOD CHAISE LOUNGE                                                |  |
| L101                                                                                                                                       | Pole Light Type 1:<br>Promenade Nautical                                 |  |
| L102                                                                                                                                       | Pole Light type 2:<br>Street light<br>Alexandria standard                |  |
| *NOTE: Other forms of ambient<br>lighting such as bollards, tape<br>lights, and tree uplights may be<br>incorporated as well and are to be |                                                                          |  |