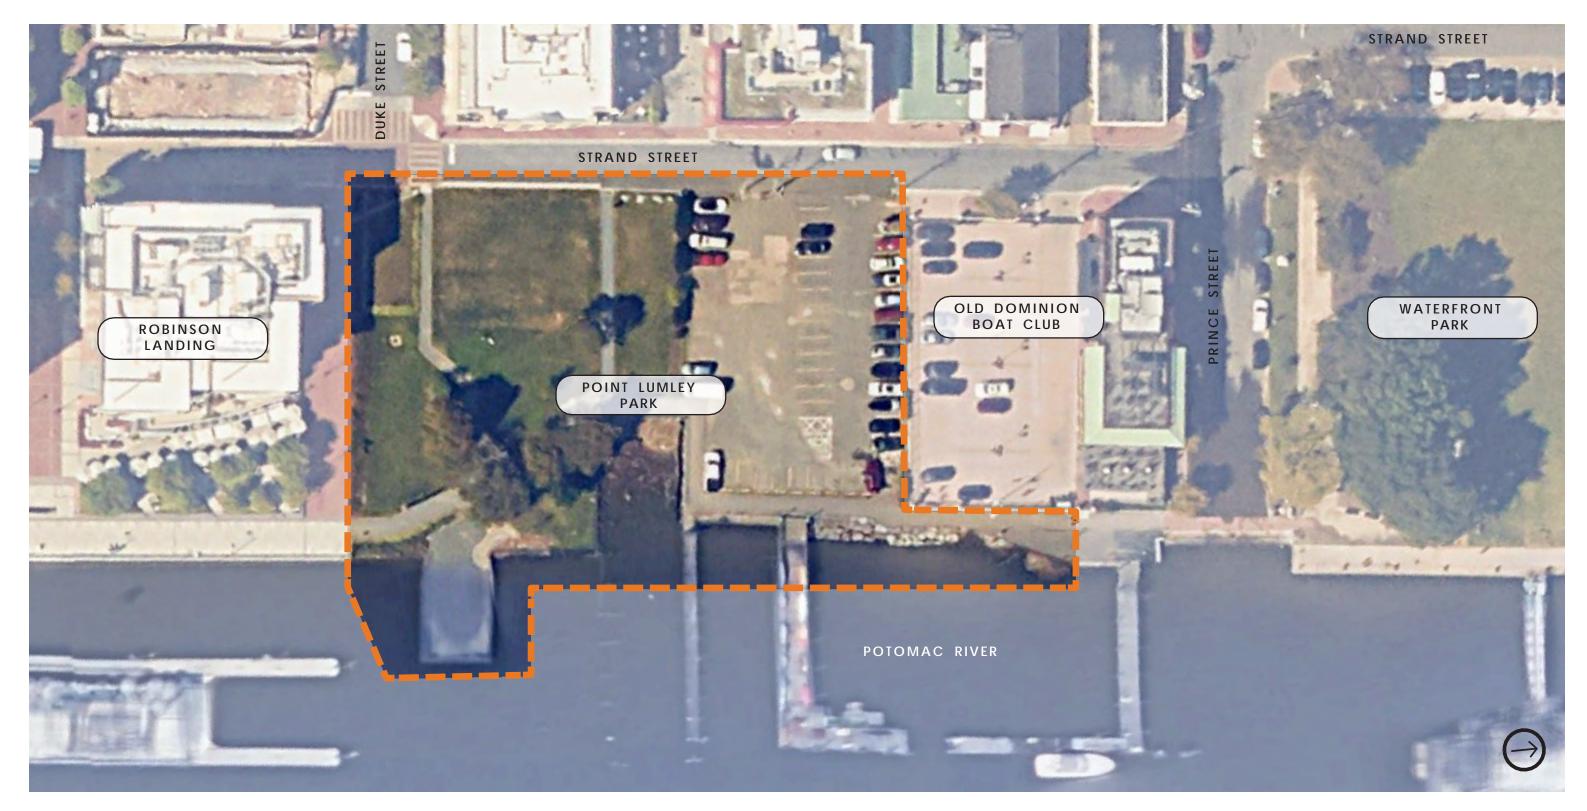

VIEWSHED KEY MAP

VIEW FROM WHARF TO OLD DOMINION BOAT CLUB

VIEW FROM PROMENADE / OLD DOMINION BOAT CLUB

**EXISTING SITE IMAGES** 

ALEXANDRIA WATERFRONT IMPLEMENTATION PROJECT BAR Concept Review — Point Lumley Park