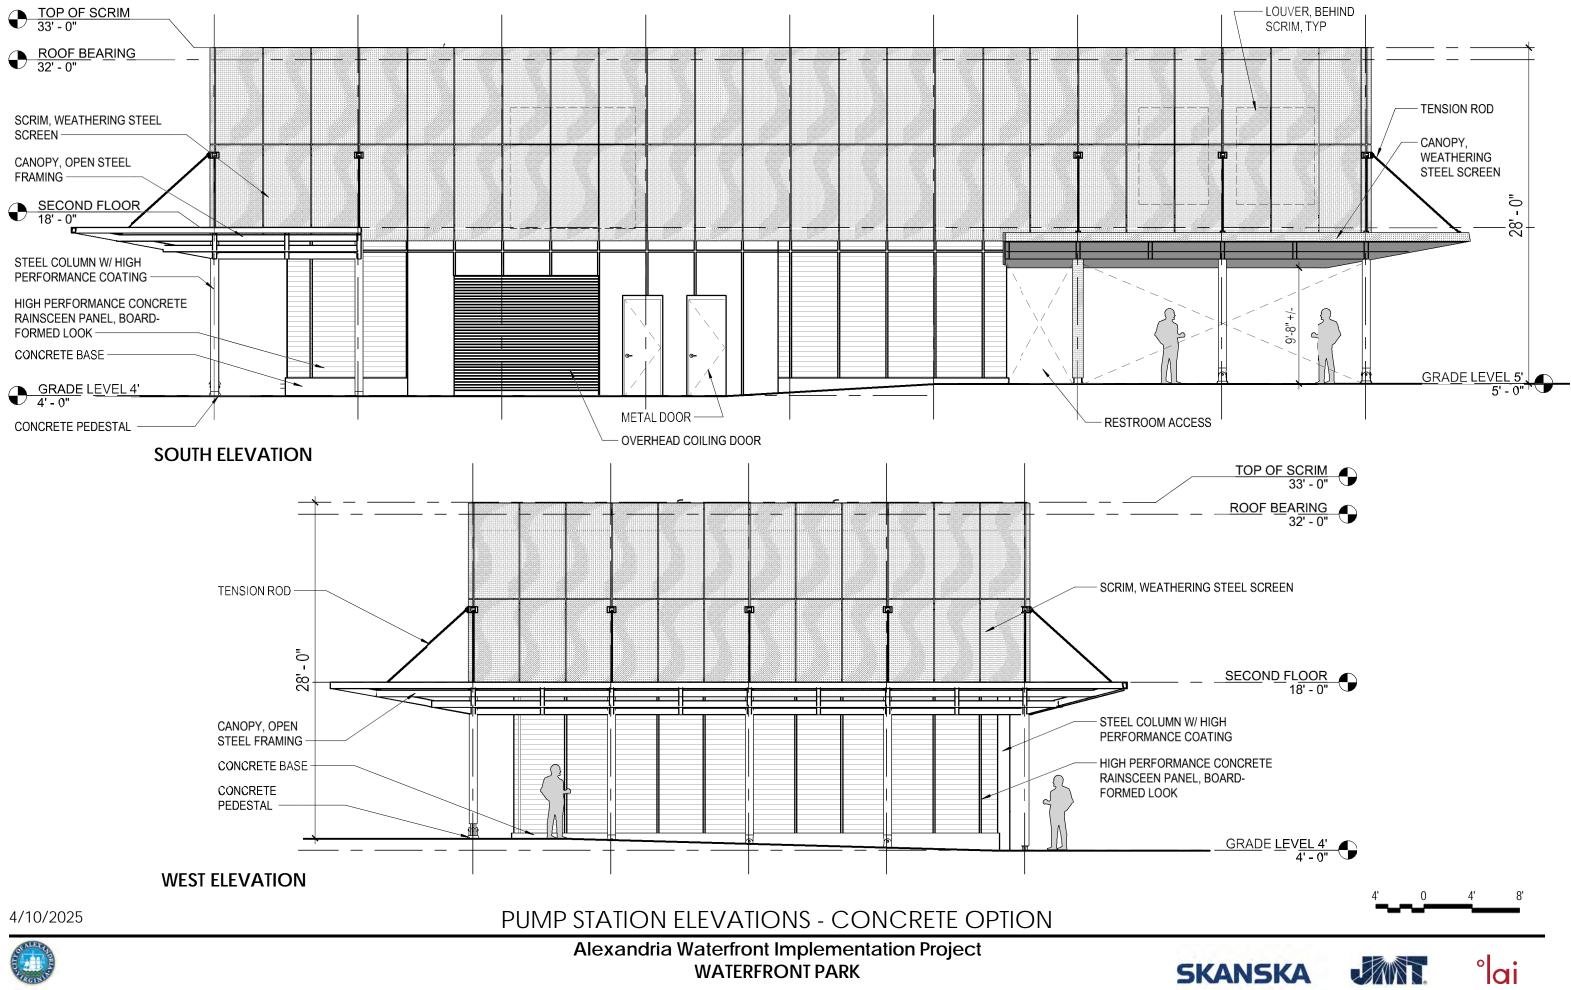

### PRINCE STREET PLANTERS COLOR TBD

CATENARY LIGHTING CUSTOM

PUMP STATION RENDERINGS

Alexandria Waterfront Implementation Project WATERFRONT PARK

Draft, Deliberative, Pre-Decisional

## VIEW FROM EAST DOWN PRINCE ST.

NORTH WEST SIDE PARK

4/10/2025

PUMP STATION RENDERINGS

Alexandria Waterfront Implementation Project WATERFRONT PARK

Draft, Deliberative, Pre-Decisional

SCRIM MATERIAL INSPIRATION

## **BOARD-FORMED CONCRETE TO REFERENCE HISTORIC CRIBBING**

NORTH SIDE FROM WATERFRONT PARK

VIEW FROM WEST UP PRINCE ST.

PUMP STATION RENDERINGS

Alexandria Waterfront Implementation Project WATERFRONT PARK