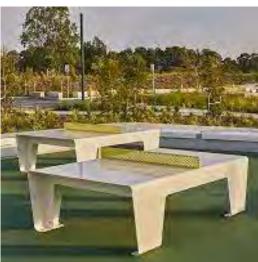

## W102 WALL TYPE 2 STACKED CANAL STONES

FURNISHINGS + AREA LIGHTING PLAN

ALEXANDRIA WATERFRONT IMPLEMENTATION PROJECT BAR Concept Review — Waterfront Park

Draft, Deliberative, Pre-Decisional

| F101    | SQUARE MODULAR BENCH<br>WITH INTEGRAL PLANTERS            |
|---------|-----------------------------------------------------------|
| F102    | CHUNKY WOOD CHAISE LOUNGE                                 |
| F103    | PLAZA BENCHES                                             |
| F104    | LOUNGE CHAIR                                              |
| F105    | PING PONG TABLE                                           |
| F106    | PICNIC TABLES                                             |
| F107    | MOVABLE CUBE                                              |
| F108    | MOVABLE FOUR-TOP<br>TABLES/CHAIRS                         |
| F109A/B | HAMMOCK/SWING SEATING                                     |
| F110    | MOVABLE GAMES                                             |
| F111    | HEAVY DUTY MOVABLE PLANTERS                               |
| F112    | STREETSCAPE BENCHES                                       |
| L101    | Pole Light type 1:<br>Promenade Nautical                  |
| L102    | Pole Light type 2:<br>Street Light<br>Alexandria Standard |
| L103    | CATENARY LIGHTING                                         |

\*NOTE: Other forms of ambient lighting such as bollards, tape lights, and tree uplights may be incorporated as well and are to be determined as the design progresses.

SKANSKA

PING PONG TABLE COLOR TBD

COLOR TBD