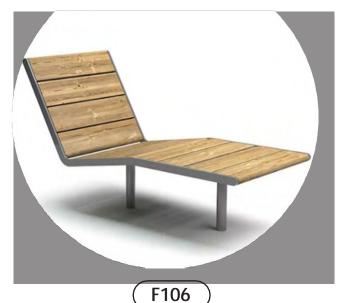

## W102 WALL TYPE 2 STACKED CANAL STONES

FURNISHINGS + AREA LIGHTING PLAN

ALEXANDRIA WATERFRONT IMPLEMENTATION PROJECT BAR Concept Review — Waterfront Park

Draft, Deliberative, Pre-Decisional

| F101    | SQUARE MODULAR BENCH<br>WITH INTEGRAL PLANTERS            |
|---------|-----------------------------------------------------------|
| F102    | CHUNKY WOOD CHAISE LOUNGE                                 |
| F103    | PLAZA BENCHES                                             |
| F104    | LOUNGE CHAIR                                              |
| F105    | PING PONG TABLE                                           |
| F106    | PICNIC TABLES                                             |
| F107    | MOVABLE CUBE                                              |
| F108    | MOVABLE FOUR-TOP<br>TABLES/CHAIRS                         |
| F109A/B | HAMMOCK/SWING SEATING                                     |
| F110    | MOVABLE GAMES                                             |
| F111    | HEAVY DUTY MOVABLE PLANTERS                               |
| F112    | STREETSCAPE BENCHES                                       |
| L101    | Pole Light type 1:<br>Promenade Nautical                  |
| L102    | Pole Light type 2:<br>Street Light<br>Alexandria Standard |
| L103    | CATENARY LIGHTING                                         |