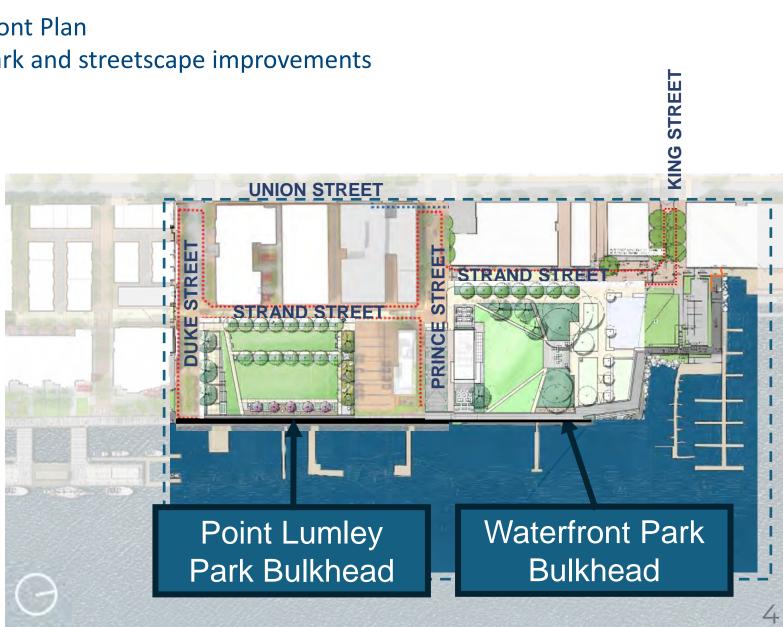

# Project Includes:

- Design and construction of the "core area" of the Waterfront Plan
- New raised promenade, stormwater management, and park and streetscape improvements
- Lower King Street improvements