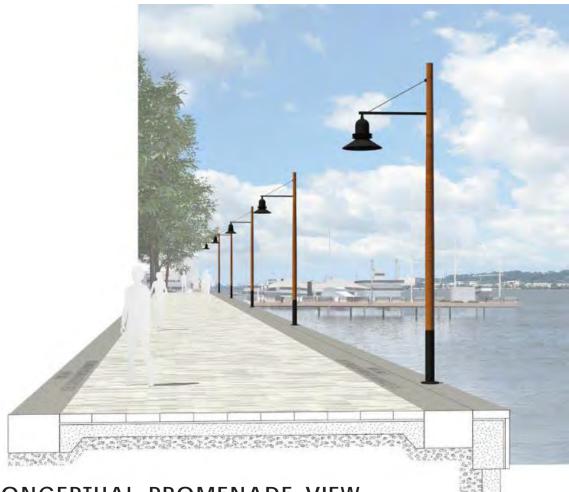

# CONCEPTUAL PROMENADE VIEW

**NOTE:** New promenade throughout the waterfront and at Waterfront Park to include railing to match Robinson Landing at outer promenade band and lighting to be installed at inner band.