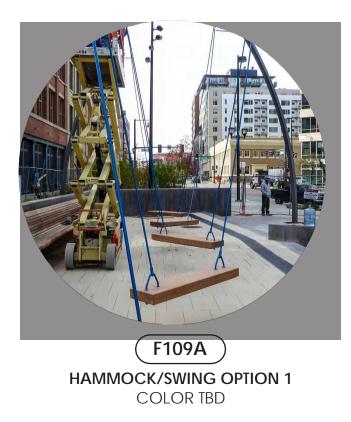

## W102 WALL TYPE 2 STACKED CANAL STONES

FURNISHINGS + AREA LIGHTING PLAN

ALEXANDRIA WATERFRONT IMPLEMENTATION PROJECT BAR Concept Review — Waterfront Park

Draft, Deliberative, Pre-Decisional

| F101    | SQUARE MODULAR BENCH<br>WITH INTEGRAL PLANTERS            |
|---------|-----------------------------------------------------------|
| F102    | CHUNKY WOOD CHAISE LOUNGE                                 |
| F103    | PLAZA BENCHES                                             |
| F104    | LOUNGE CHAIR                                              |
| F105    | PING PONG TABLE                                           |
| F106    | PICNIC TABLES                                             |
| F107    | MOVABLE CUBE                                              |
| F108    | MOVABLE FOUR-TOP<br>TABLES/CHAIRS                         |
| F109A/B | HAMMOCK/SWING SEATING                                     |
| F110    | MOVABLE GAMES                                             |
| F111    | HEAVY DUTY MOVABLE PLANTERS                               |
| F112    | STREETSCAPE BENCHES                                       |
| L101    | Pole Light type 1:<br>Promenade Nautical                  |
| L102    | Pole Light type 2:<br>Street Light<br>Alexandria Standard |
| L103    | CATENARY LIGHTING                                         |

\*NOTE: Other forms of ambient lighting such as bollards, tape lights, and tree uplights may be incorporated as well and are to be determined as the design progresses.

SKANSKA

PING PONG TABLE COLOR TBD

COLOR TBD

COLOR TBD

4/10/2025

MATERIALS: FURNISHINGS

ALEXANDRIA WATERFRONT IMPLEMENTATION PROJECT BAR Concept Review — Waterfront Park

Draft, Deliberative, Pre-Decisional

MOVABLE FOUR-TOP TABLE/CHAIRS COLOR TBD

F112 PRINCE STREET BENCHES COLOR TBD