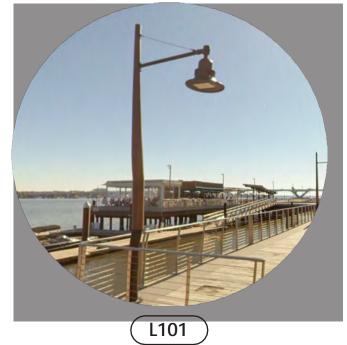

## W102 WALL TYPE 2 STACKED CANAL STONES

FURNISHINGS + AREA LIGHTING PLAN

ALEXANDRIA WATERFRONT IMPLEMENTATION PROJECT BAR Concept Review — Waterfront Park

Draft, Deliberative, Pre-Decisional

| F101    | SQUARE MODULAR BENCH<br>WITH INTEGRAL PLANTERS            |
|---------|-----------------------------------------------------------|
| F102    | CHUNKY WOOD CHAISE LOUNGE                                 |
| F103    | PLAZA BENCHES                                             |
| F104    | LOUNGE CHAIR                                              |
| F105    | PING PONG TABLE                                           |
| F106    | PICNIC TABLES                                             |
| F107    | MOVABLE CUBE                                              |
| F108    | MOVABLE FOUR-TOP<br>TABLES/CHAIRS                         |
| F109A/B | HAMMOCK/SWING SEATING                                     |
| F110    | MOVABLE GAMES                                             |
| F111    | HEAVY DUTY MOVABLE PLANTERS                               |
| F112    | STREETSCAPE BENCHES                                       |
| L101    | Pole Light type 1:<br>Promenade Nautical                  |
| L102    | Pole Light type 2:<br>Street Light<br>Alexandria Standard |
| L103    | CATENARY LIGHTING                                         |

L101 POLE LIGHT TYPE 1: PROMENADE NAUTICAL COMMON ELEMENTS

L102 POLE LIGHT TYPE 2: STREET LIGHT ALEXANDRIA STANDARD

4/10/2025

MATERIALS: FURNISHINGS AND LIGHTING

ALEXANDRIA WATERFRONT IMPLEMENTATION PROJECT BAR Concept Review — Waterfront Park