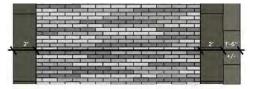

CONCRETE TYPE 1, 2, AND BAND VARIES BETWEEN PEDESTRIAN AND VEHICULAR GRADE

CONCRETE PAVERS PROMENADE PAVING TO MATCH ROBINSON LANDING COMMON ELEMENTS

BRICK PAVING TYPE 1 ALEXANDRIA STANDARD BRICK – RUNNING BOND PATTERN – FULL RANGE OF COLOR – PEDESTRIAN-GRADE COMMON ELEMENTS

4/10/2025

P104B

BRICK PAVING TYPE 3 ALEXANDRIA STANDARD BRICK – HERRINGBONE PATTERN – FULL RANGE OF COLOR – VEHICULAR-GRADE COMMON ELEMENTS

GRANITE BAND TYPE 1: PROMENADE BANDING GRANITE PAVER COMMON ELEMENTS