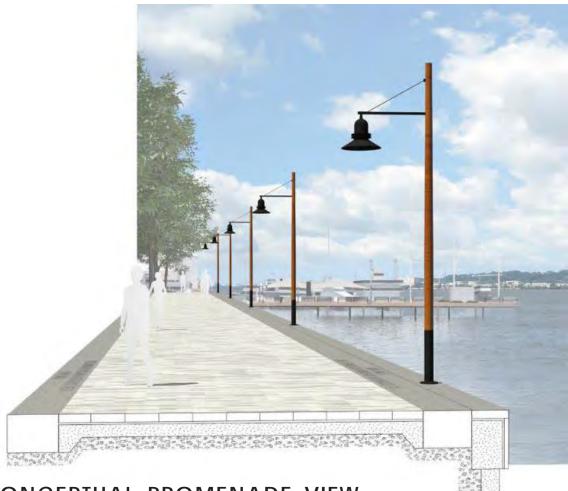

# CONCEPTUAL PROMENADE VIEW

**NOTE:** New promenade throughout the waterfront and at Waterfront Park to include railing to match Robinson Landing at outer promenade band and lighting to be installed at inner band.