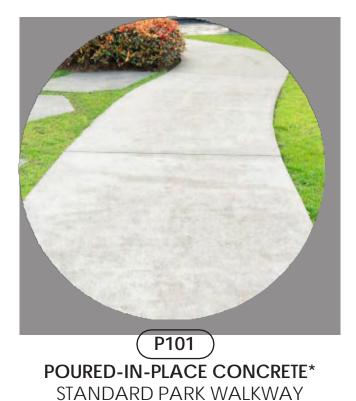

| LEGEND | ):                                                                                            |
|--------|-----------------------------------------------------------------------------------------------|
| P101   | Poured in place concrete<br>Walkway<br>Standard Park Walkways                                 |
| P102   | Concrete Pavers<br>Promenade Paving                                                           |
| P103A  | <b>Granite Band Type 1</b> :<br>Promenade Banding                                             |
| P103B  | <b>Granite Band Type 2</b> :<br><b>Text-Inscribed Band</b><br>Granite Paver                   |
| P103C  | <b>Granite Band Type 3</b> :<br><b>Eve Banding*</b><br>Granite Paver                          |
| P104   | BRICK PAVERS<br>STREETSCAPE SIDEWALK                                                          |
| P105   | <b>STEPPING STONES</b><br>EXISTING REUSED CANAL OR<br>WATERFRONT STONES                       |
| P106   | <b>Stabilized Granite Pathway</b><br>Kafka Granite, Organic<br>Loc, Or Similar                |
| P107   | <b>WOOD DECKING</b><br>SUSTAINABLY SOURCED WOOD<br>OR SIMULATED DECK MATERIAL                 |
| W101   | <b>WALL TYPE 1 -</b><br>GRANITE SEAT WALL + PLANTER<br>WALL (WIDTHS AND HEIGHTS<br>WILL VARY) |
| W102   | <b>Wall type 2 -</b><br>Stacked canal stone wall                                              |
| W103   | <b>Wall type 3 -</b><br>Granite Wharf Seat Ledge                                              |
| S101   | STAIR TYPE 1:<br>POURED IN PLACE<br>CONCRETE STAIR                                            |
| S102   | <b>Stair type 2:</b><br>Stone Vanishing Stair                                                 |