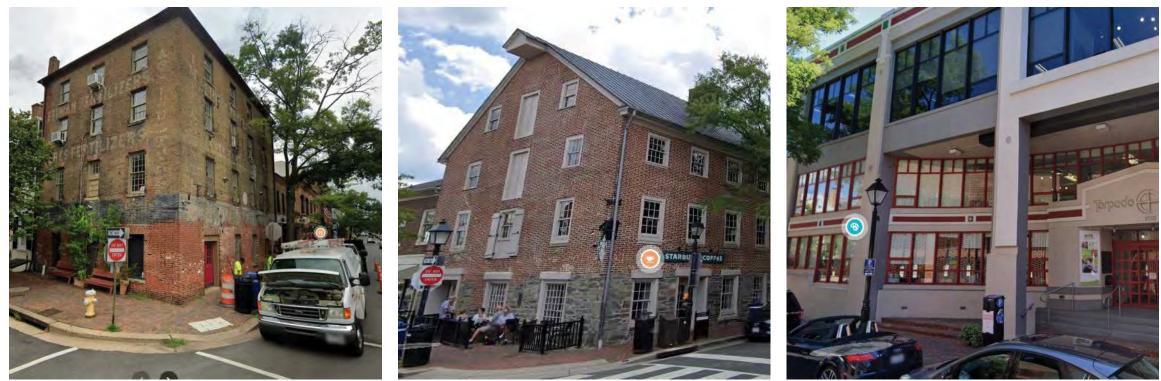

**EXISTING SITE IMAGES** 

VIEW FROM TALLSHIP PROVIDENCE TO PRINCE STREET

VIEW FROM BASE OF PRINCE AND OLD DOMINION BOAT CLUB

#### **VIEW FROM STRAND AND PRINCE STREETS**

3 **VIEW IN PARK TO PRINCE STREET** 

**EXISTING SITE IMAGES** 

ALEXANDRIA WATERFRONT IMPLEMENTATION PROJECT BAR Concept Review — Waterfront Park

VIEW FROM WHARF TO ROBINSON LANDING

VIEWSHED KEY MAP

VIEW FROM WHARF TO OLD DOMINION BOAT CLUB

VIEW FROM PROMENADE / OLD DOMINION BOAT CLUB

**EXISTING SITE IMAGES** 

ALEXANDRIA WATERFRONT IMPLEMENTATION PROJECT BAR Concept Review — Point Lumley Park

#### **VIEW FROM STRAND AND DUKE STREETS**

VIEW FROM STRAND AND OLD DOMINION BOAT CLUB

**VIEW FROM ROBINSON LANDING / CHEESEMAN QUAY** 

**EXISTING SITE IMAGES** 

ALEXANDRIA WATERFRONT IMPLEMENTATION PROJECT BAR Concept Review — Point Lumley Park