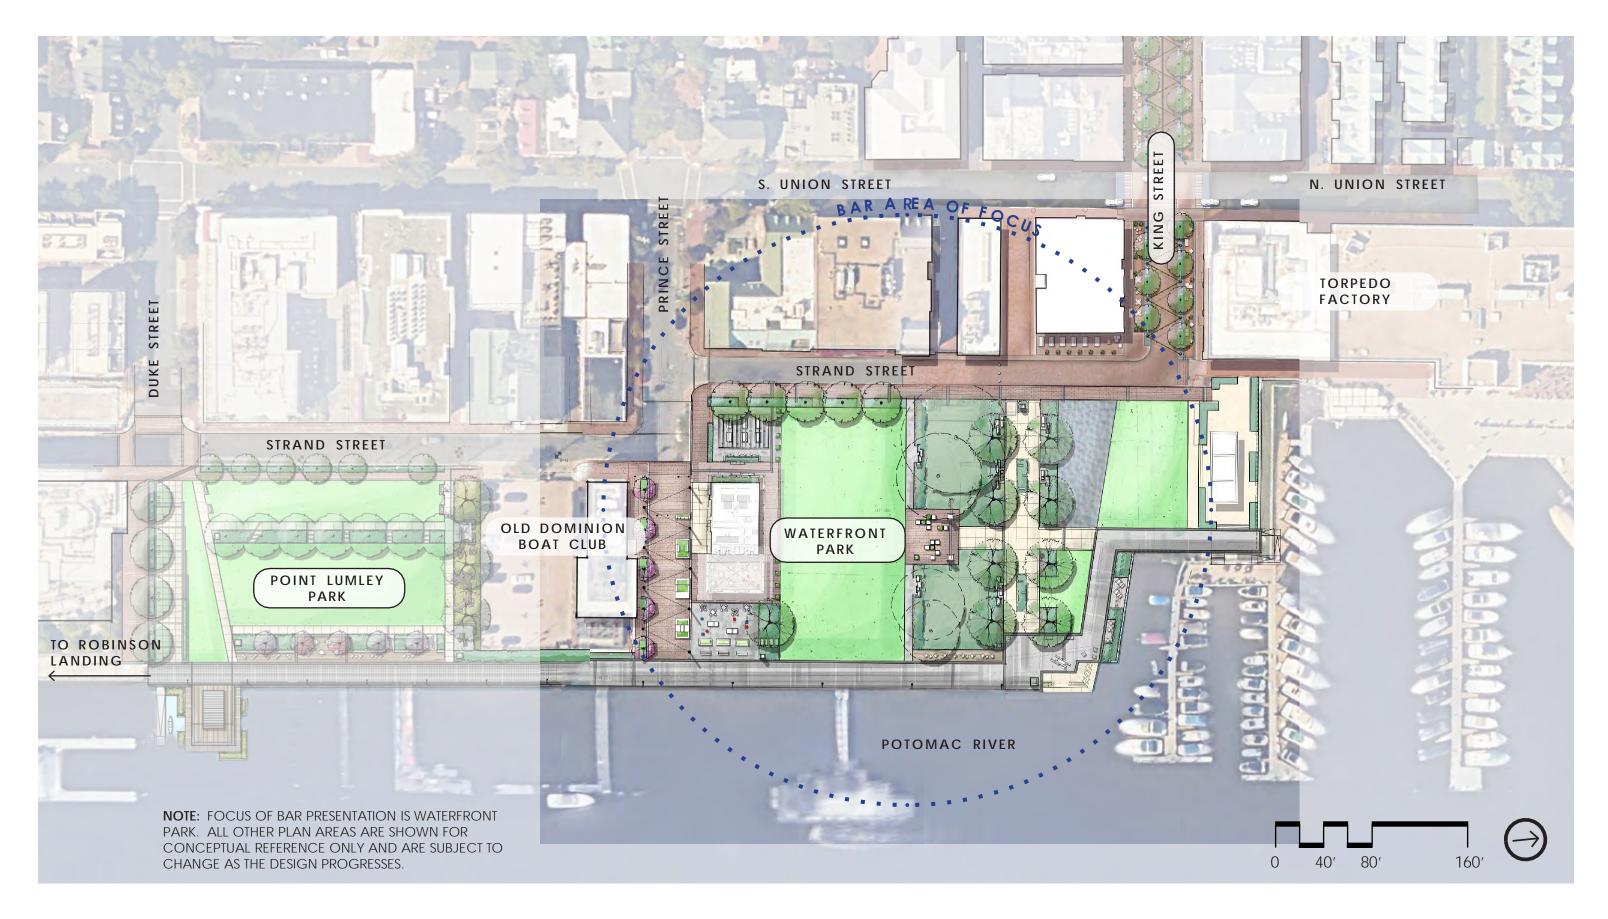

# Outreach & Engagement

- Board of Architectural Review Concept Review 5/7 Point Lumley Park
- City Council Meeting 5/13 (update only, no Council action)
- Parks and Recreation Commission 5/15
- Waterfront Commission [4/15], 5/20
- Board of Architectural Review Concept Review 6/4
  - Waterfront Park
  - **Pump Station**
  - Lower King Street Pedestrian Improvements

# Project Includes:

- Design and construction of the "core area" of the Waterfront Plan
- New raised promenade, stormwater management, and park and streetscape improvements
- Lower King Street improvements

# **CIP Work Session**