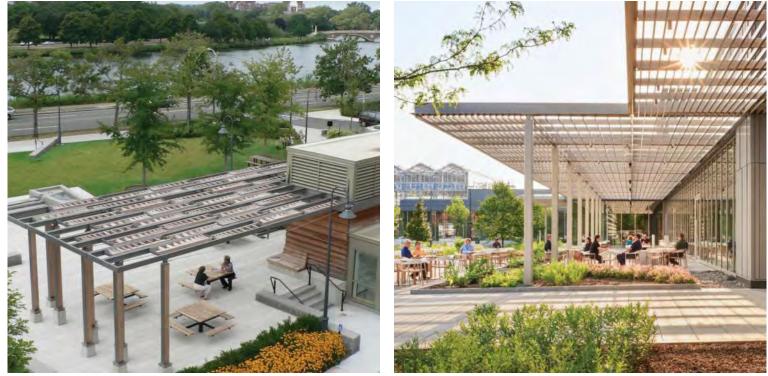

°lai **SKANSKA** 

ARCHITECTURE AS BACKDROP TO PARK

LOW MAINTENANCE NATURAL MATERIALS

CANOPY AND PLAZA

METAL SCRIM AND RELATIONSHIP TO ARCHITECTURAL FACADE

NIGHT-TIME ILLUMINATION SCRIM AS VISUAL BEACON

SCRIM IN RELATIONSHIP TO STREETSCAPE

4/10/2025

PRECEDENTS

Alexandria Waterfront Implementation Project WATERFRONT PARK

Draft, Deliberative, Pre-Decisional