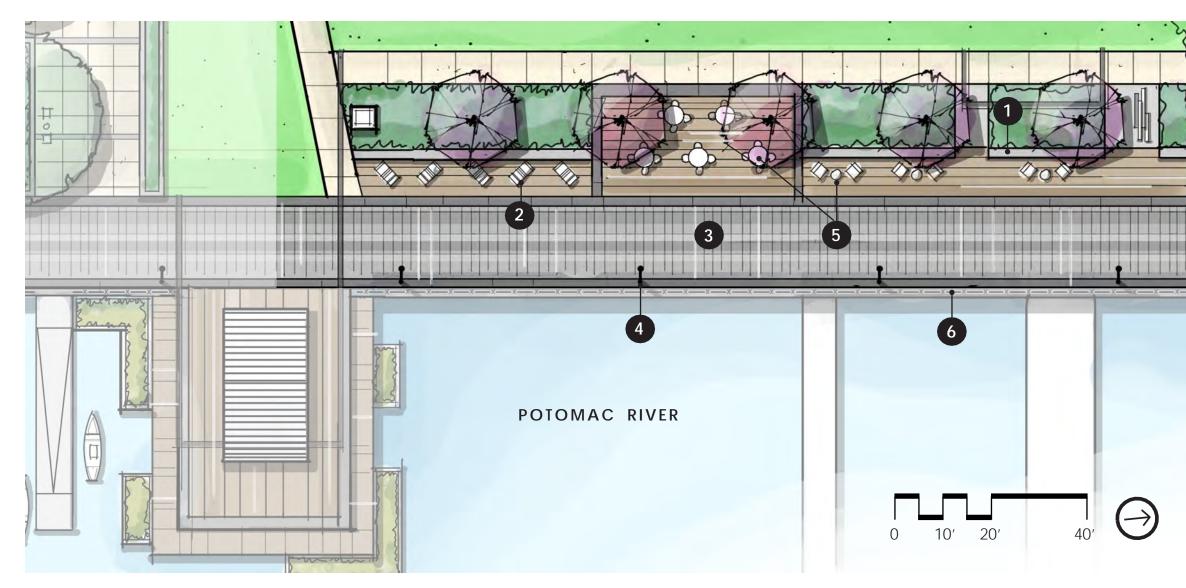

# LEGEND:

- 1 Historic 1945 Shoreline
- 2 In-ground planters + benches
- **3** Poles with catenary lighting
- 4 Movable planters with seating
- 5 Trellis structure with picnic tables and catenary lighting
- 6 Stage area
- Pump station
- Covered plaza / venue space 8
- 9 Movable tables and chairs (some with chess surfacing)
- 10 Ping Pong tables
- 11 Shoreline seating
- 12 Lawn
- 13 Plaza with seating
- 14 Signage/branding/feature/art
- 15 Wales Alley
- 16 Promenade
- **17** Stairs to water
- 18 Guardrail
- 19 Light poles
- 20 N. Waterfront area to be replaced in kind

ENLARGEMENT PLAN: WATERFRONT PROMENADE

ALEXANDRIA WATERFRONT IMPLEMENTATION PROJECT BAR Concept Review — Waterfront Park

Draft, Deliberative, Pre-Decisional