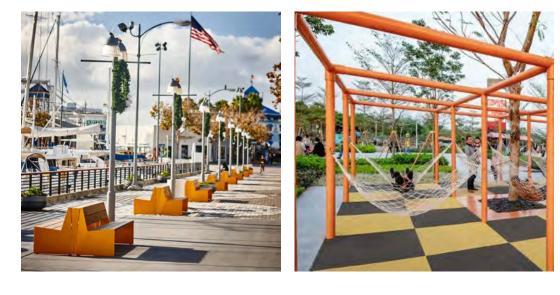

## W102 WALL TYPE 2 STACKED CANAL STONES

FURNISHINGS + AREA LIGHTING PLAN

ALEXANDRIA WATERFRONT IMPLEMENTATION PROJECT BAR Concept Review — Waterfront Park

Draft, Deliberative, Pre-Decisional

| F101    | SQUARE MODULAR BENCH<br>WITH INTEGRAL PLANTERS            |
|---------|-----------------------------------------------------------|
| F102    | CHUNKY WOOD CHAISE LOUNGE                                 |
| F103    | PLAZA BENCHES                                             |
| F104    | LOUNGE CHAIR                                              |
| F105    | PING PONG TABLE                                           |
| F106    | PICNIC TABLES                                             |
| F107    | MOVABLE CUBE                                              |
| F108    | MOVABLE FOUR-TOP<br>TABLES/CHAIRS                         |
| F109A/B | HAMMOCK/SWING SEATING                                     |
| F110    | MOVABLE GAMES                                             |
| F111    | HEAVY DUTY MOVABLE PLANTERS                               |
| F112    | STREETSCAPE BENCHES                                       |
| L101    | Pole Light type 1:<br>Promenade Nautical                  |
| L102    | Pole Light type 2:<br>Street Light<br>Alexandria Standard |
| L103    | CATENARY LIGHTING                                         |