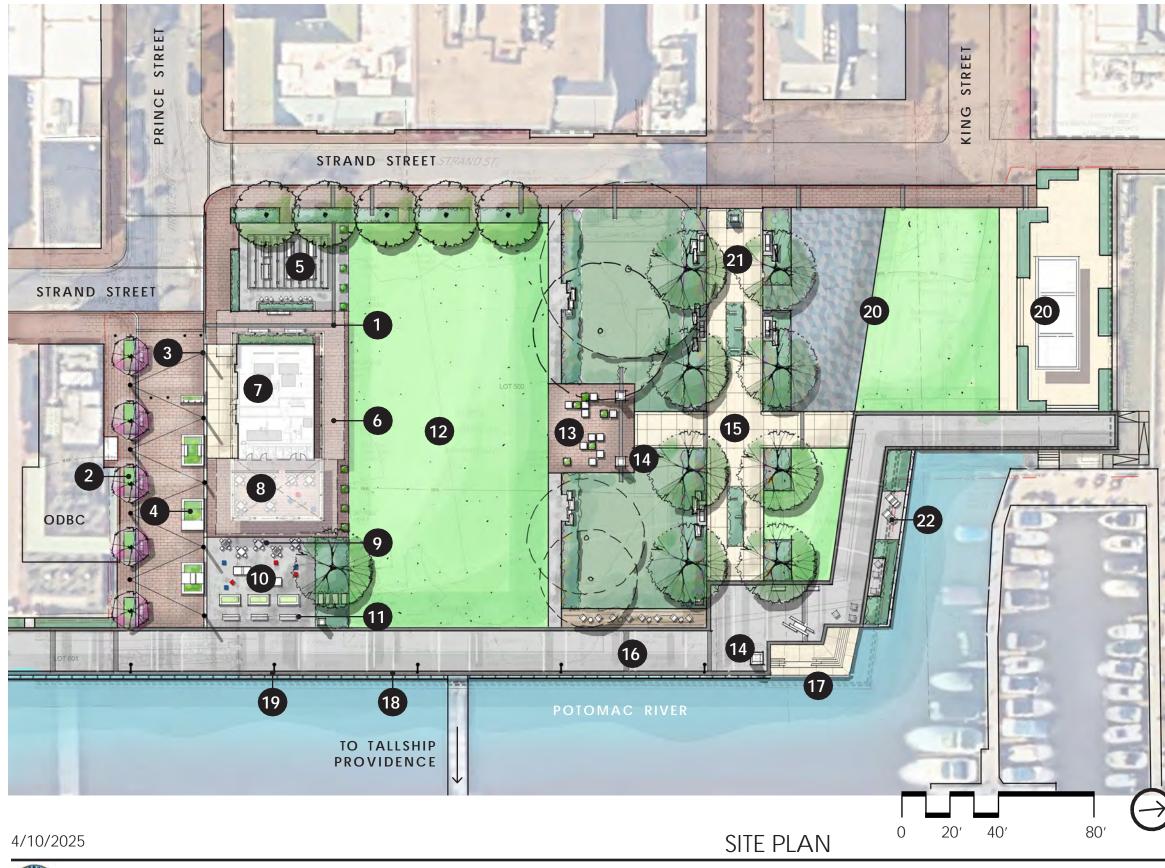

# LEGEND:

- 1 Historic 1945 Shoreline
- 2 In-ground planters + benches
- **3** Poles with catenary lighting
- 4 Movable planters with seating
- 5 Trellis structure with picnic tables and catenary lighting
- 6 Stage area
- Pump station
- Covered plaza / venue space 8
- 9 Movable tables and chairs (some with chess surfacing)
- 10 Ping Pong tables
- 11 Shoreline seating
- 12 Lawn
- 13 Plaza with seating
- 14 Signage/branding/feature/art
- 15 Wales Alley
- 16 Promenade
- **17** Stairs to water
- 18 Guardrail
- 19 Light poles
- 20 N. Waterfront area to be replaced in kind

**SKANSKA** 

21 Feature walk with canal stone seating

°lai

22 Boatyard overlook

SITE SECTION

ALEXANDRIA WATERFRONT IMPLEMENTATION PROJECT BAR Concept Review — Waterfront Park

Draft, Deliberative, Pre-Decisional

SKANSKA

°lai

ALEXANDRIA WATERFRONT IMPLEMENTATION PROJECT BAR Concept Review — Waterfront Park

Draft, Deliberative, Pre-Decisional

B′