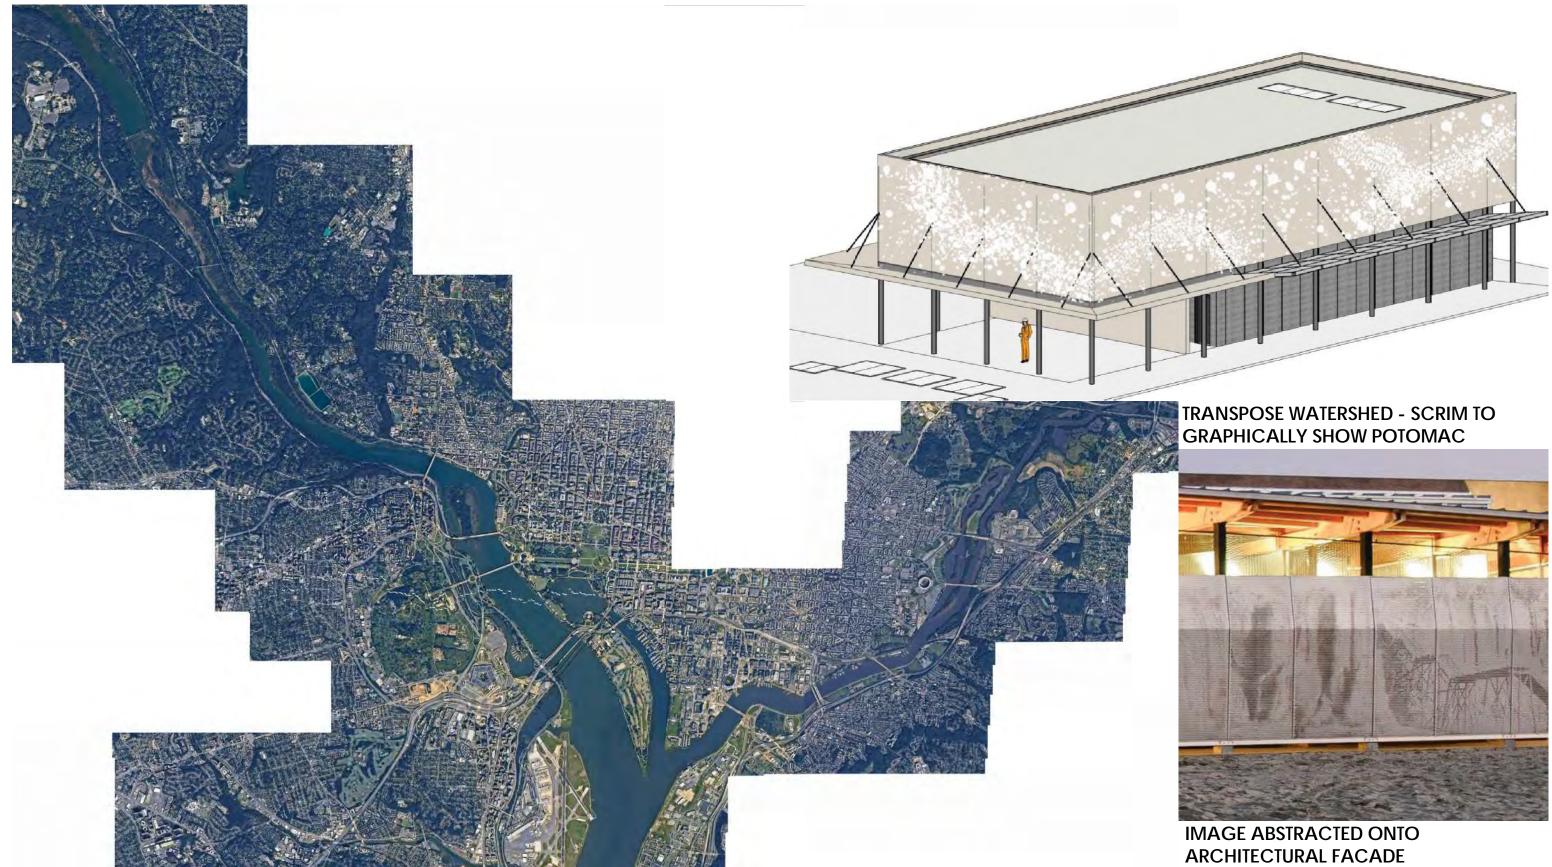

#### INTEGRATION OF ARCHITECTURE, LANDSCAPE, AND PUBLIC SPACE

SCRIM AS VISUAL NARRATIVE

SKANSKA

SCRIM PERFORATION CONCEPT

Alexandria Waterfront Implementation Project WATERFRONT PARK

Draft, Deliberative, Pre-Decisional