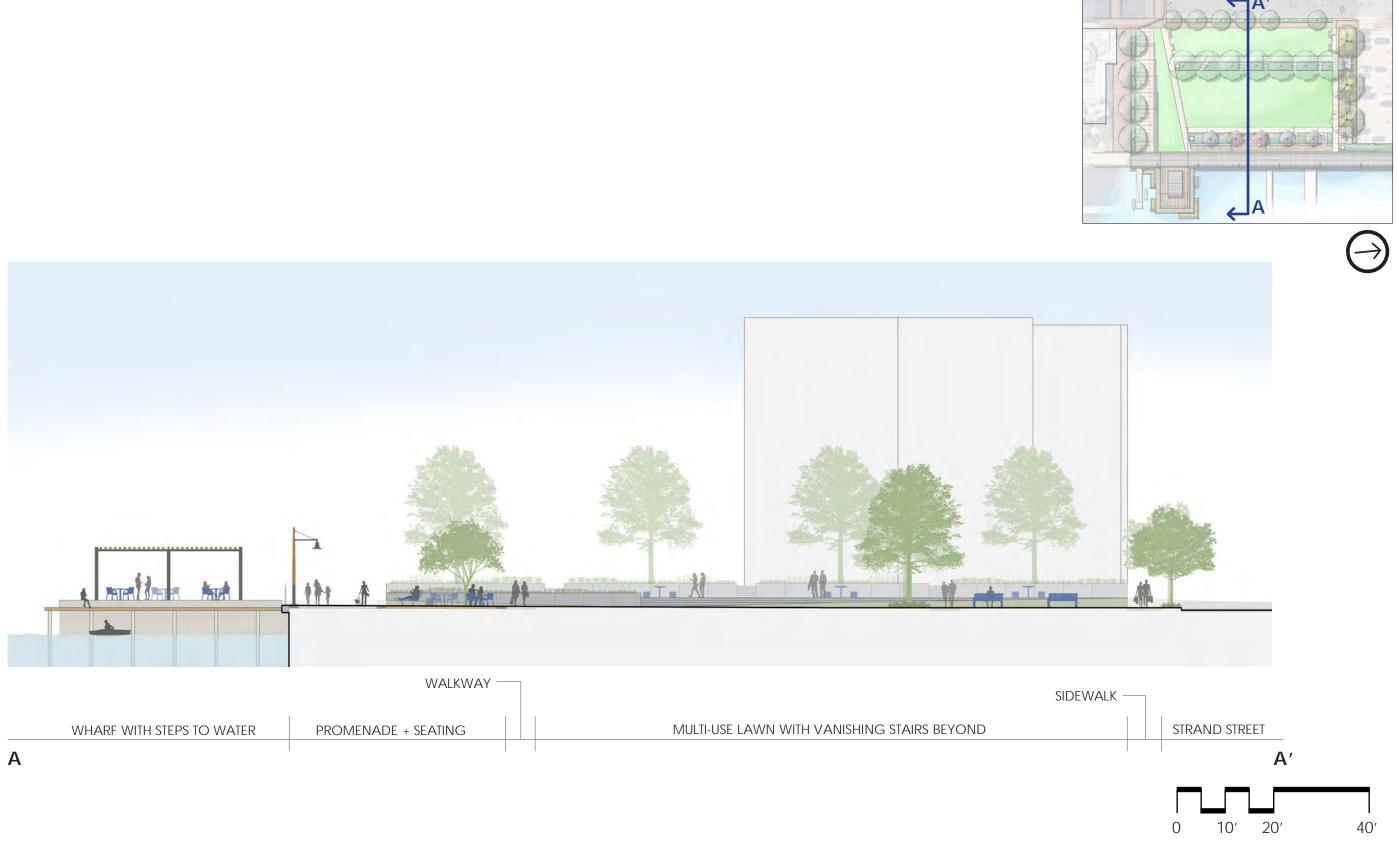

# SITE SECTION

## ALEXANDRIA WATERFRONT IMPLEMENTATION PROJECT BAR Concept Review — Point Lumley Park

3/24/2025

SITE SECTION

ALEXANDRIA WATERFRONT IMPLEMENTATION PROJECT BAR Concept Review — Point Lumley Park

2 Stone steps with specialty banding and ship building narrative

3 Signage
 4 Raised planter

- 5 Bench
- 6 Multi-use lawn
- Signature historic 1845 shoreline inscribed paving band
- 8 Movable seating
- 9 Historic 1749 shoreline band
- 10 Existing brick paving to remain
- Proposed brick paving at streetscape