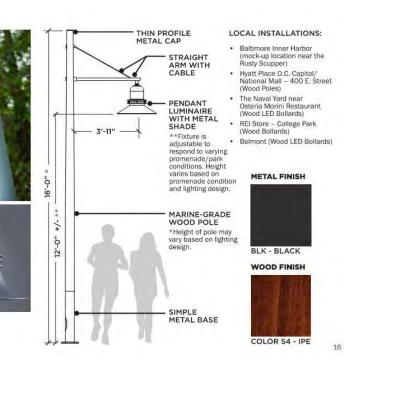

#### NAUTICAL

PRICING (ESTIMATE): STRUCTURA PRODUCTS BOLT-16-55-40-S4-BLK POLE WITH CAT-2S-PEN ARM(S) COOPER EPIC EMM-E04-LED-E1-T4-SR-FL-BK LIGHT FIXTURE

BALTIMORE INNER HARBOR, MD BALTIMORE INNER HARBOR, MD