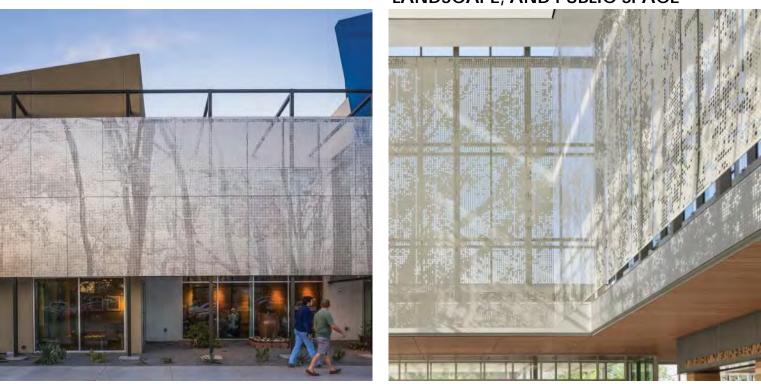

°lai **SKANSKA** 

ARCHITECTURE AS BACKDROP TO PARK

LOW MAINTENANCE NATURAL MATERIALS

CANOPY AND PLAZA

METAL SCRIM AND RELATIONSHIP TO ARCHITECTURAL FACADE

NIGHT-TIME ILLUMINATION SCRIM AS VISUAL BEACON

SCRIM IN RELATIONSHIP TO STREETSCAPE

#### INTEGRATION OF ARCHITECTURE, LANDSCAPE, AND PUBLIC SPACE

SCRIM AS VISUAL NARRATIVE

SKANSKA

SCRIM PERFORATION CONCEPT

Alexandria Waterfront Implementation Project WATERFRONT PARK

Draft, Deliberative, Pre-Decisional