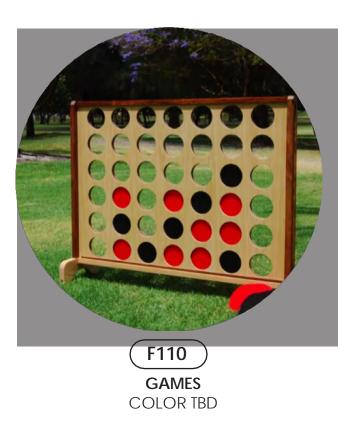

## W102 WALL TYPE 2 STACKED CANAL STONES

FURNISHINGS + AREA LIGHTING PLAN

ALEXANDRIA WATERFRONT IMPLEMENTATION PROJECT BAR Concept Review — Waterfront Park

Draft, Deliberative, Pre-Decisional

| F101    | SQUARE MODULAR BENCH<br>WITH INTEGRAL PLANTERS            |
|---------|-----------------------------------------------------------|
| F102    | CHUNKY WOOD CHAISE LOUNGE                                 |
| F103    | PLAZA BENCHES                                             |
| F104    | LOUNGE CHAIR                                              |
| F105    | PING PONG TABLE                                           |
| F106    | PICNIC TABLES                                             |
| F107    | MOVABLE CUBE                                              |
| F108    | MOVABLE FOUR-TOP<br>TABLES/CHAIRS                         |
| F109A/B | HAMMOCK/SWING SEATING                                     |
| F110    | MOVABLE GAMES                                             |
| F111    | HEAVY DUTY MOVABLE PLANTERS                               |
| F112    | STREETSCAPE BENCHES                                       |
| L101    | Pole Light type 1:<br>Promenade Nautical                  |
| L102    | Pole Light type 2:<br>Street Light<br>Alexandria Standard |
| L103    | CATENARY LIGHTING                                         |

\*NOTE: Other forms of ambient lighting such as bollards, tape lights, and tree uplights may be incorporated as well and are to be determined as the design progresses.

SKANSKA

PING PONG TABLE COLOR TBD

COLOR TBD

COLOR TBD

4/10/2025

MATERIALS: FURNISHINGS

ALEXANDRIA WATERFRONT IMPLEMENTATION PROJECT BAR Concept Review — Waterfront Park

Draft, Deliberative, Pre-Decisional

MOVABLE FOUR-TOP TABLE/CHAIRS COLOR TBD

F112 PRINCE STREET BENCHES COLOR TBD