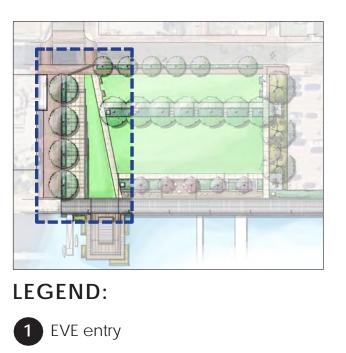

EVE entry

3

**2** Vanishing stone steps

Children's nature play with canal stone walls

Bioretention with boardwalk and learning node

5 Seating

6 Floating wetlands (attached to structure)

Shade structure

8 Wharf

9 Seat ledge/waterfront step

10 Kayak launch

**(11)** Historic shoreline paving band

12 Signage

Small shade/ornamental tree (single trunk serviceberry, or similar)

14 Waterfront plaza

**15** 20' wide promenade

16 Multi-use lawn

**17** Existing utility poles to remain

18 Guardrail

°lai