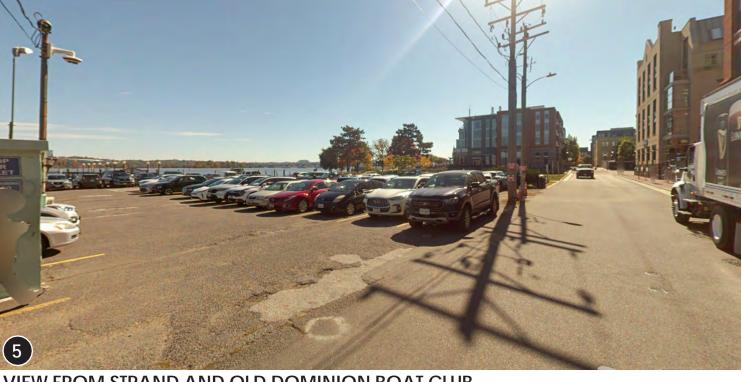

**EXISTING SITE IMAGES** 

VIEW FROM TALLSHIP PROVIDENCE TO PRINCE STREET

VIEW FROM BASE OF PRINCE AND OLD DOMINION BOAT CLUB

#### **VIEW FROM STRAND AND PRINCE STREETS**

3 **VIEW IN PARK TO PRINCE STREET** 

**EXISTING SITE IMAGES** 

ALEXANDRIA WATERFRONT IMPLEMENTATION PROJECT BAR Concept Review — Waterfront Park

VIEW FROM WHARF TO ROBINSON LANDING