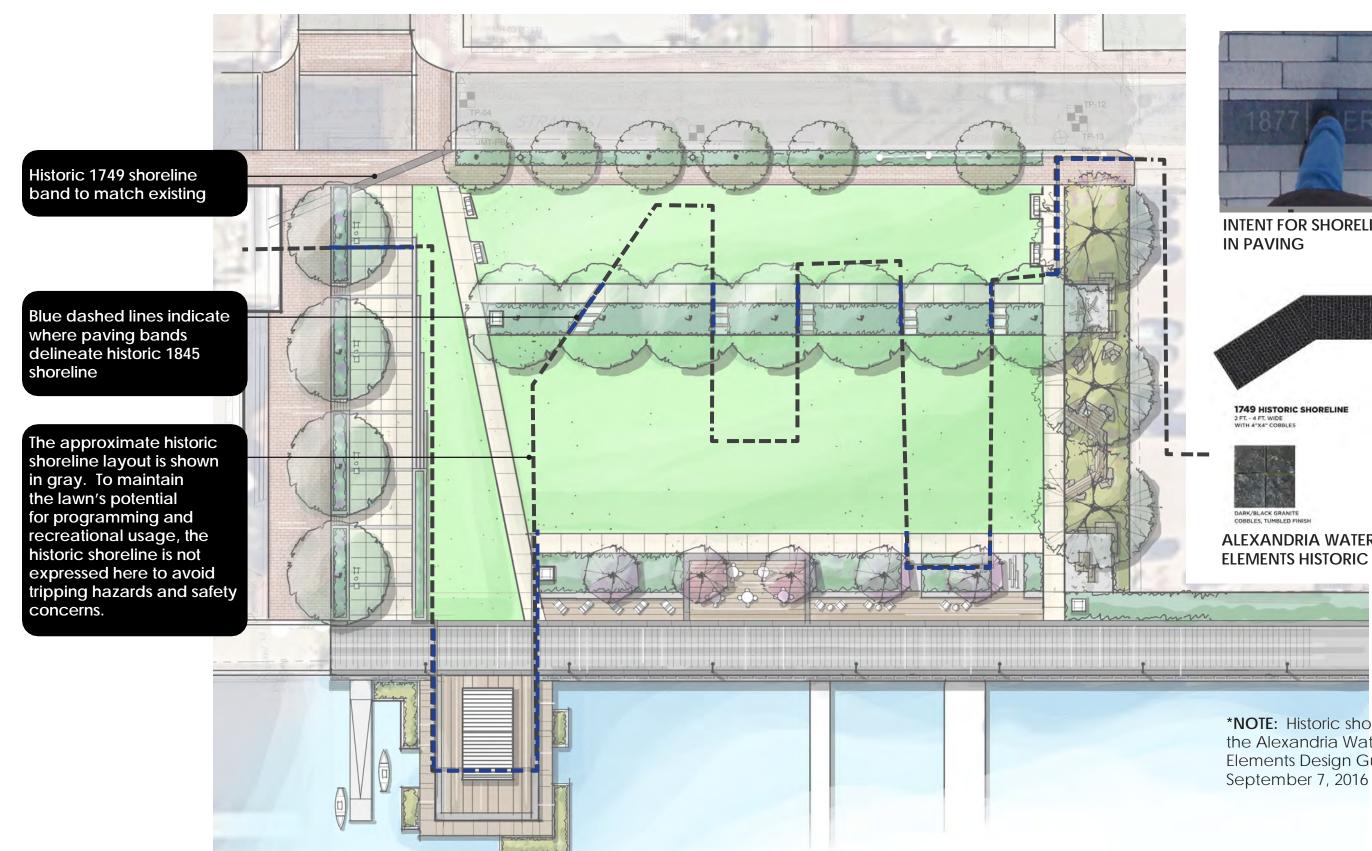

Draft, Deliberative, Pre-Decisional

INTENT FOR SHORELINE EXPRESSION IN PAVING

1749 HISTORIC SHORELINE 2 FT. - 4 FT. WIDE WITH 4"X4" COBBLES

DARK/BLACK GRANITE COBBLES, TUMBLED FINISH 1845 HISTORIC PIER LINE

ALEXANDRIA WATERFRONT COMMON ELEMENTS HISTORIC SHORELINE PAVING\*

\*NOTE: Historic shoreline paving as per the Alexandria Waterfront Common Elements Design Guidelines, dated September 7, 2016

**SKANSKA** 