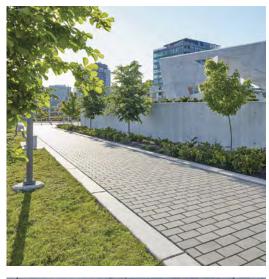

# DARK GRAY/CHARCOAL GRANITE, THERMAL FINISH 2 ft. wide in core area. COMMEMORATIVE INSCRIPTIONS OR OTHER HISTORICAL TEXT IN EDGE BANDS **PROMENADE PAVING (CORE ONLY)** CONCRETE PLANK PAVER GRAY/WHITE COLOR MIX PROMENADE WITHOUT LOWER BOARDWALK

NOTE: All snapshots on this page from the Alexandria Waterfront Common Elements Design Guidelines, dated September 7, 2016