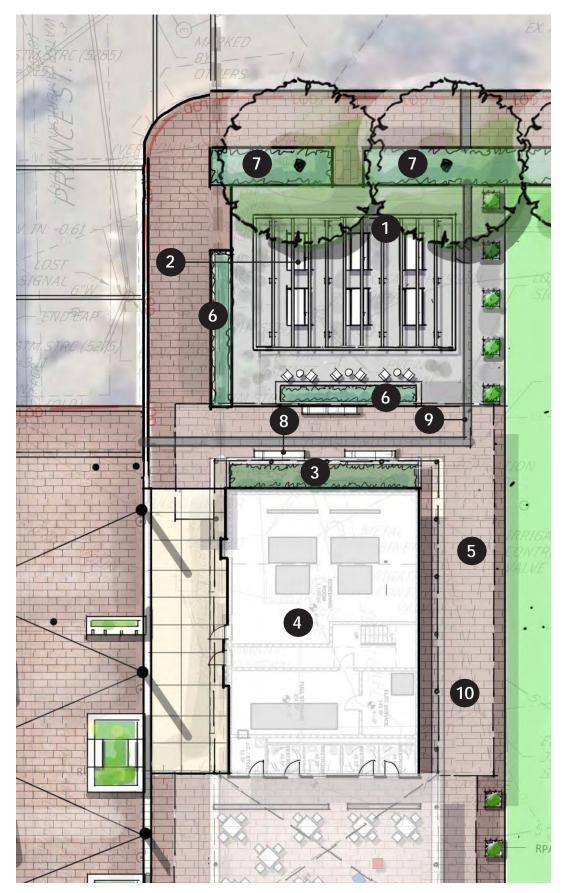

### PRINCE STREET PLANTERS COLOR TBD

CATENARY LIGHTING CUSTOM

PUMP STATION RENDERINGS

Alexandria Waterfront Implementation Project WATERFRONT PARK

Draft, Deliberative, Pre-Decisional

## VIEW FROM EAST DOWN PRINCE ST.

NORTH WEST SIDE PARK

4/10/2025

PUMP STATION RENDERINGS

Alexandria Waterfront Implementation Project WATERFRONT PARK

Draft, Deliberative, Pre-Decisional

SCRIM MATERIAL INSPIRATION

## **BOARD-FORMED CONCRETE TO REFERENCE HISTORIC CRIBBING**

NORTH SIDE FROM WATERFRONT PARK

VIEW FROM WEST UP PRINCE ST.

PUMP STATION RENDERINGS

Alexandria Waterfront Implementation Project WATERFRONT PARK

# Draft, Deliberative, Pre-Decisional

4/10/2025

VIEW FROM STRAND ST. SOUTH

NORTH SIDE FROM WATERFRONT PARK NIGHT VIEW

CLOSE UP OPEN CANOPY NORTH WEST SIDE

REFERENCE

PRE-CAST CONCRETE PANEL MOLD TO **PRODUCT REFERENCE** 

**CLOSE UP WEST SIDE** 

PUMP STATION RENDERINGS/MATERIAL PALETTE

Alexandria Waterfront Implementation Project WATERFRONT PARK

**CLOSE UP CANOPY NORTH EAST SIDE** 

**CLOSE UP SOUTH MECHANICAL ENTRANCE** 

PUMP STATION RENDERINGS/MATERIAL PALETTE

Alexandria Waterfront Implementation Project WATERFRONT PARK

NAUTICAL SURROUNDS

4/10/2025

**RELATIONSHIP TO SAIL BOATS** 

PUMP STATION RENDERINGS

Alexandria Waterfront Implementation Project WATERFRONT PARK