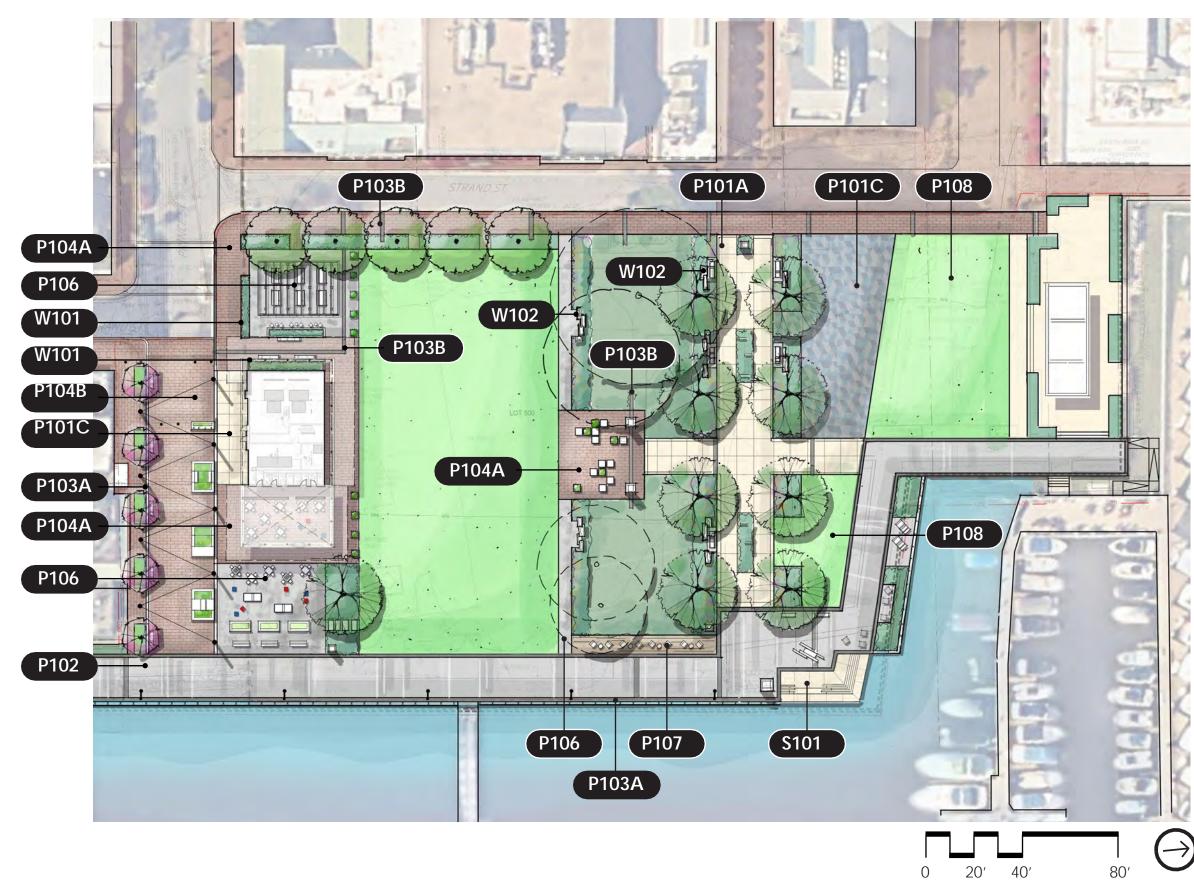

# LEGEND:

|       | POURED IN PLACE CONCRETE<br>TYPE 1                                             |
|-------|--------------------------------------------------------------------------------|
| P101A | PEDESTRIAN GRADE<br>CONCRETE PAVING                                            |
| P101B | CONCRETE BAND<br>VARIES BETWEEN PEDESTRIAN<br>AND VEHICULAR GRADE              |
| P101C | Poured in place concrete<br>Type 2<br>Vehicular grade<br>Concrete Paving       |
| P102  | <b>CONCRETE PAVERS</b><br>PROMENADE PAVING TO<br>MATCH ROBINSON LANDING        |
| P103A | <b>GRANITE BAND TYPE 1</b> :<br>PROMENADE BANDING                              |
| P103B | <b>Granite Band Type 2</b> :<br><b>Text-Inscribed Band</b><br>Granite Paver    |
| P104A | BRICK PAVERS TYPE 1<br>STREETSCAPE SIDEWALK<br>PEDESTRIAN-GRADE                |
| P104B | BRICK PAVERS TYPE 2<br>STREETSCAPE SIDEWALK<br>VEHICULAR-GRADE                 |
| P105  | <b>COBBLE STONES</b><br>ALTERNATIVE TO<br>VEHICULAR-GRADE CONCRETE             |
| P106  | <b>Stabilized granite pathway</b><br>Kafka granite, organic<br>Loc, or similar |
| P107  | <b>WOOD DECKING</b><br>SUSTAINABLY SOURCED WOOD<br>OR SIMULATED DECK MATERIAL  |
| P108  | <b>Synthetic Turf</b><br>Replace in Kind at North<br>Waterfront                |
| W101  | <b>WALL TYPE 1</b><br>PLANTER WALLS                                            |
| W102  | <b>WALL TYPE 2</b><br>STACKED CANAL STONES                                     |
| S101  | <b>Stair type 1</b><br>Stone Steps and Integral<br>Seat Wall                   |