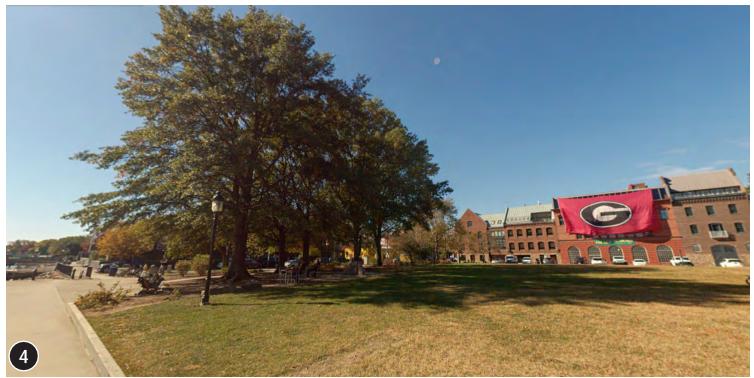

VIEW FROM KING STREET INTO PARK

VIEWSHED KEY MAP

VIEW FROM EXISTING SHORELINE TO NORTH WATERFRONT AND KING

VIEW FROM TALLSHIP PROVIDENCE TO NORTH WATERFRONT

4/10/2025

ALEXANDRIA WATERFRONT IMPLEMENTATION PROJECT BAR Concept Review — Waterfront Park

**EXISTING SITE IMAGES** 

VIEW FROM TALLSHIP PROVIDENCE TO PRINCE STREET

VIEW FROM BASE OF PRINCE AND OLD DOMINION BOAT CLUB

#### **VIEW FROM STRAND AND PRINCE STREETS**

3 **VIEW IN PARK TO PRINCE STREET** 

**EXISTING SITE IMAGES** 

ALEXANDRIA WATERFRONT IMPLEMENTATION PROJECT BAR Concept Review — Waterfront Park

VIEW FROM WHARF TO ROBINSON LANDING