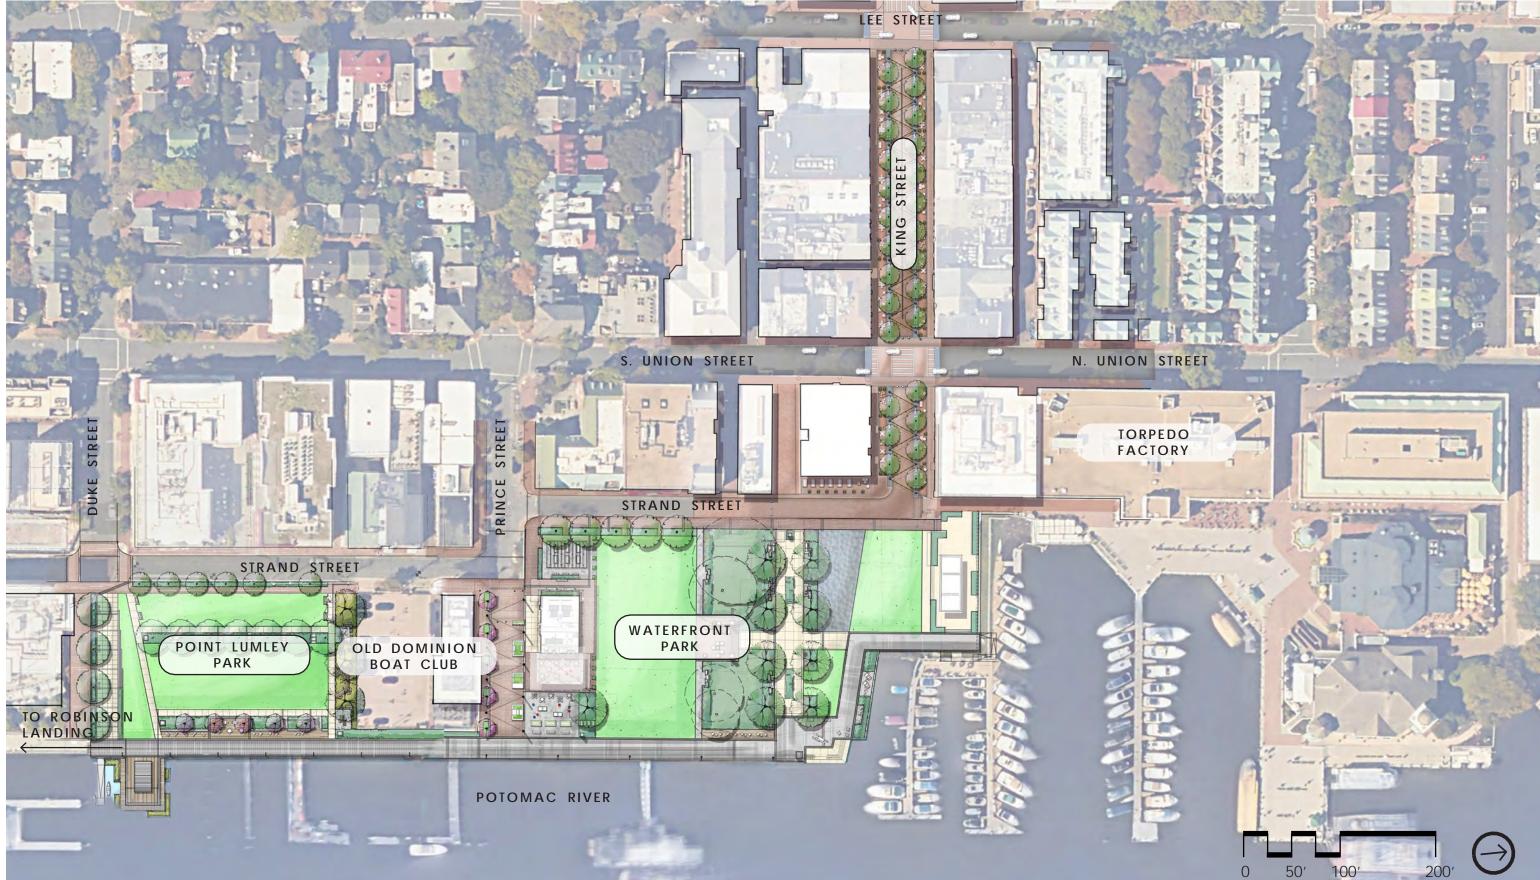

# OVERALL PROJECT CONCEPT PLAN

OVERALL PROJECT CONCEPT PLAN

ALEXANDRIA WATERFRONT IMPLEMENTATION PROJECT BAR Concept Review — Waterfront Park

EXISTING CONDITIONS

ALEXANDRIA WATERFRONT IMPLEMENTATION PROJECT BAR Concept Review — Waterfront Park

# LEGEND:

- 1 Historic 1945 Shoreline
- 2 In-ground planters + benches
- **3** Poles with catenary lighting
- 4 Movable planters with seating
- 5 Trellis structure with picnic tables and catenary lighting
- 6 Stage area
- Pump station
- Covered plaza / venue space 8
- 9 Movable tables and chairs (some with chess surfacing)
- 10 Ping Pong tables
- 11 Shoreline seating
- 12 Lawn
- 13 Plaza with seating
- 14 Signage/branding/feature/art
- 15 Wales Alley
- 16 Promenade
- **17** Stairs to water
- 18 Guardrail
- 19 Light poles
- 20 N. Waterfront area to be replaced in kind