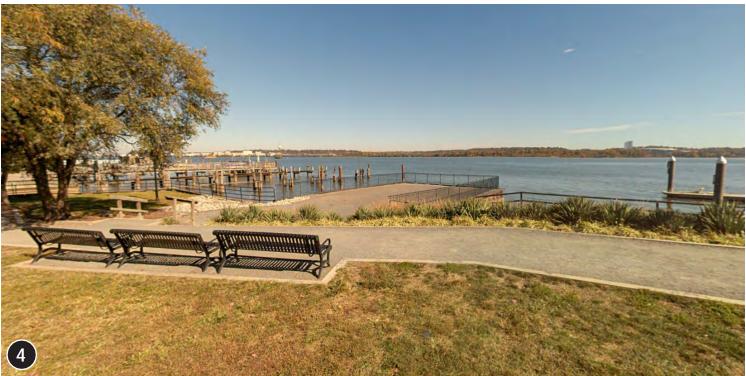

VIEW FROM KING STREET INTO PARK

VIEWSHED KEY MAP

VIEW FROM EXISTING SHORELINE TO NORTH WATERFRONT AND KING

VIEW FROM TALLSHIP PROVIDENCE TO NORTH WATERFRONT

4/10/2025

ALEXANDRIA WATERFRONT IMPLEMENTATION PROJECT BAR Concept Review — Waterfront Park

**EXISTING SITE IMAGES** 

VIEW FROM TALLSHIP PROVIDENCE TO PRINCE STREET

VIEW FROM BASE OF PRINCE AND OLD DOMINION BOAT CLUB