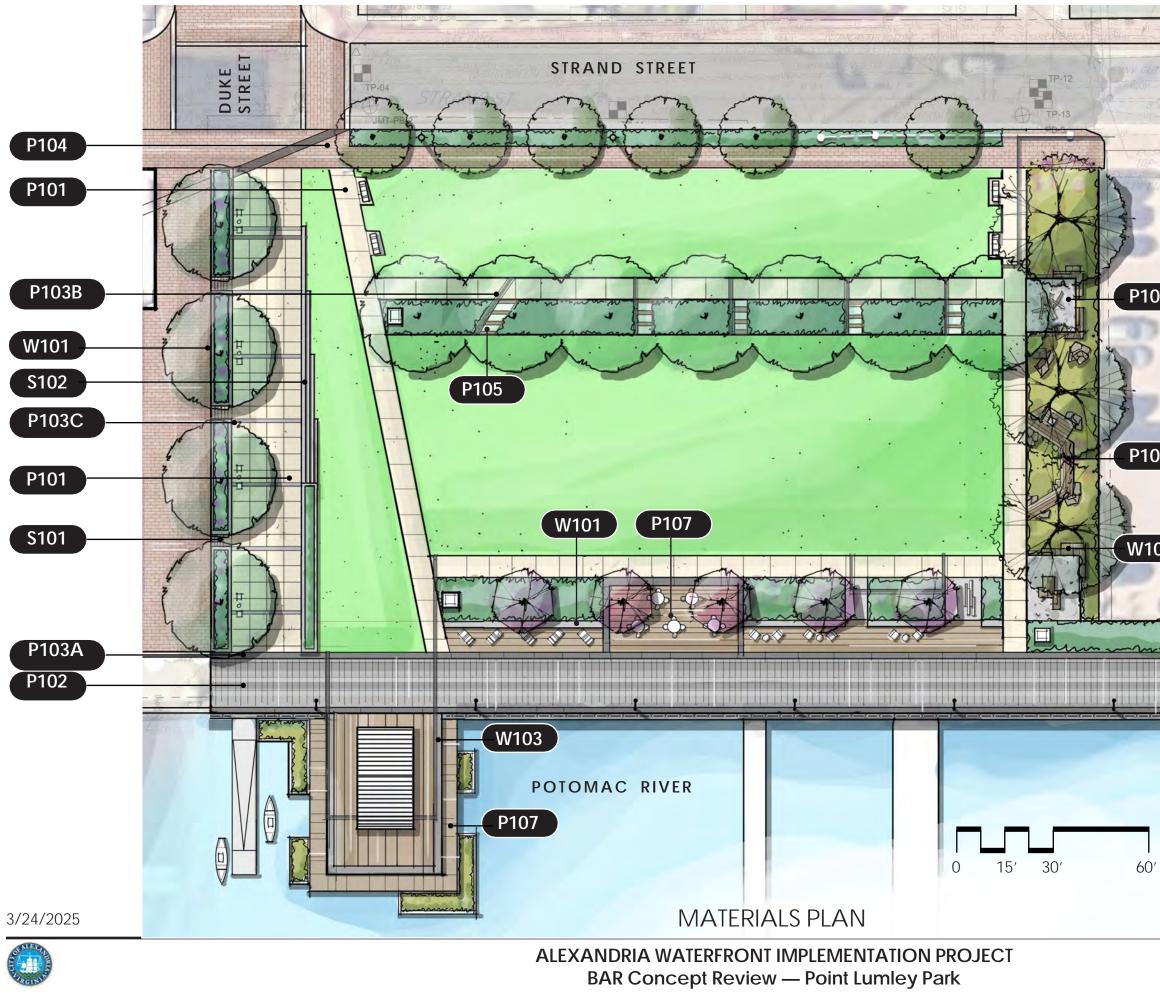

| LEGEND | ):                                                                                            |
|--------|-----------------------------------------------------------------------------------------------|
| P101   | Poured in place concrete<br>Walkway<br>Standard Park Walkways                                 |
| P102   | Concrete Pavers<br>Promenade Paving                                                           |
| P103A  | <b>Granite Band Type 1</b> :<br>Promenade Banding                                             |
| P103B  | <b>Granite Band Type 2</b> :<br><b>Text-Inscribed Band</b><br>Granite Paver                   |
| P103C  | <b>Granite Band Type 3</b> :<br><b>Eve Banding*</b><br>Granite Paver                          |
| P104   | BRICK PAVERS<br>STREETSCAPE SIDEWALK                                                          |
| P105   | <b>STEPPING STONES</b><br>EXISTING REUSED CANAL OR<br>WATERFRONT STONES                       |
| P106   | <b>Stabilized Granite Pathway</b><br>Kafka Granite, Organic<br>Loc, Or Similar                |
| P107   | <b>WOOD DECKING</b><br>SUSTAINABLY SOURCED WOOD<br>OR SIMULATED DECK MATERIAL                 |
| W101   | <b>WALL TYPE 1 -</b><br>GRANITE SEAT WALL + PLANTER<br>WALL (WIDTHS AND HEIGHTS<br>WILL VARY) |
| W102   | <b>Wall type 2 -</b><br>Stacked canal stone wall                                              |
| W103   | <b>Wall type 3 -</b><br>Granite Wharf Seat Ledge                                              |
| S101   | STAIR TYPE 1:<br>POURED IN PLACE<br>CONCRETE STAIR                                            |
| S102   | <b>Stair type 2:</b><br>Stone Vanishing Stair                                                 |

P102 CONCRETE PAVERS PROMENADE PAVING

PROMENADE BANDING GRANITE PAVER COMMON ELEMENTS

P105 STEPPING STONES EXISTING REUSED CANAL OR WATERFRONT STONES

MATERIALS: PAVING

ALEXANDRIA WATERFRONT IMPLEMENTATION PROJECT BAR Concept Review — Point Lumley Park

Draft, Deliberative, Pre-Decisional

GRANITE BAND TYPE 3: EVE BANDING\* GRANITE PAVER COMMON ELEMENTS

3/24/2025

 P104

**COMMON ELEMENTS** 

BRICK PAVER STREETSCAPE SIDEWALK COMMON ELEMENTS

#### (P103B) GRANITE BAND TYPE 2: TEXT-INSCRIBED BAND GRANITE PAVER COMMON ELEMENTS

**STABILIZED GRANITE PATHWAY** KAFKA GRANITE, ORGANIC LOC, OR SIMILAR

\*NOTE: All paving in EVE to be vehicular-rated.