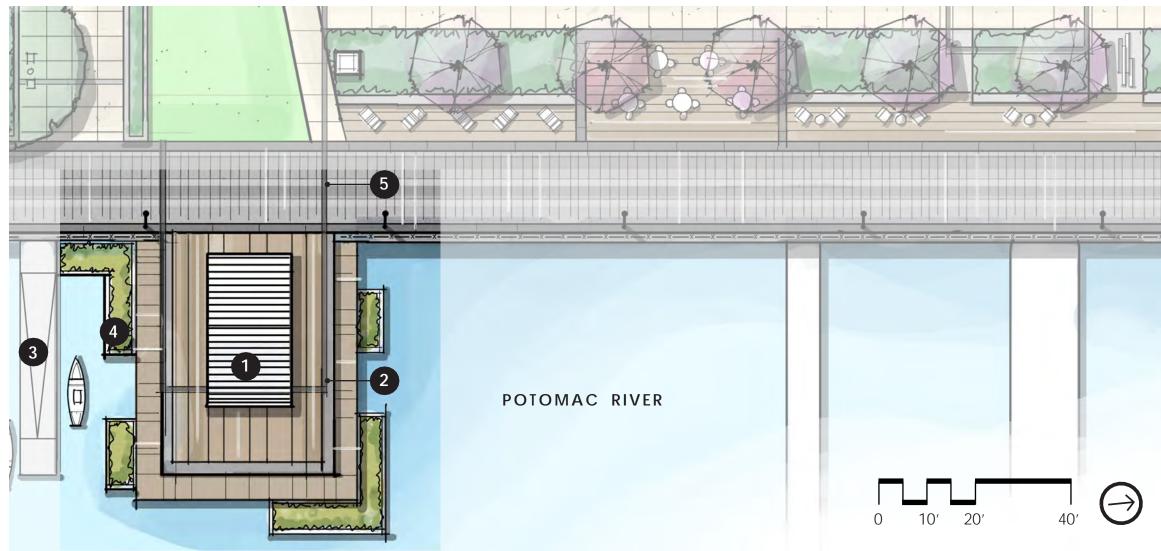

### LEGEND:

1 Seat wall

2 Wood chaise lounge or similar seating

3 Paving to match Robinson Landing

4 Light pole

5 Tables/chairs

6 Guardrail (to match Robinson Landing guardrail)

## ENLARGEMENT PLAN: WHARF AND SHADE STRUCTURE

ALEXANDRIA WATERFRONT IMPLEMENTATION PROJECT BAR Concept Review — Point Lumley Park

Draft, Deliberative, Pre-Decisional

### LEGEND:

1 Shade structure

2 Granite deck seat ledge

3 Kayak launch

5 Signature historic 1845 shoreline inscribed paving band

SHADE STRUCTURE PLAN AND ELEVATIONS

ALEXANDRIA WATERFRONT IMPLEMENTATION PROJECT BAR Concept Review — Point Lumley Park