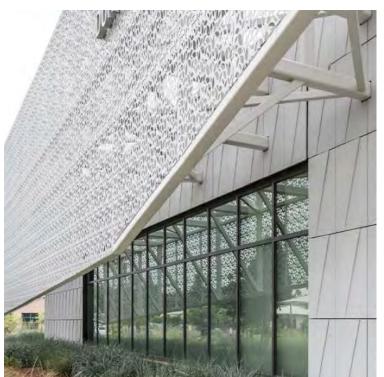

°lai **SKANSKA** 

ARCHITECTURE AS BACKDROP TO PARK

LOW MAINTENANCE NATURAL MATERIALS

CANOPY AND PLAZA

METAL SCRIM AND RELATIONSHIP TO ARCHITECTURAL FACADE

NIGHT-TIME ILLUMINATION SCRIM AS VISUAL BEACON

SCRIM IN RELATIONSHIP TO STREETSCAPE

4/10/2025

PRECEDENTS

Alexandria Waterfront Implementation Project WATERFRONT PARK

Draft, Deliberative, Pre-Decisional

#### INTEGRATION OF ARCHITECTURE, LANDSCAPE, AND PUBLIC SPACE

SCRIM AS VISUAL NARRATIVE

SKANSKA

SCRIM PERFORATION CONCEPT

Alexandria Waterfront Implementation Project WATERFRONT PARK

Draft, Deliberative, Pre-Decisional