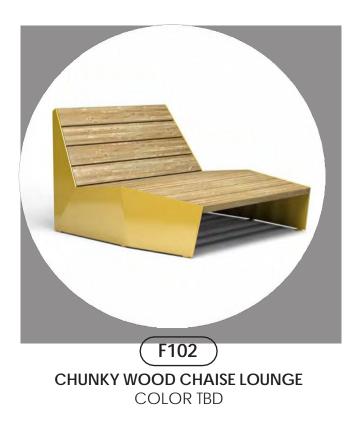

## W102 WALL TYPE 2 STACKED CANAL STONES

FURNISHINGS + AREA LIGHTING PLAN

ALEXANDRIA WATERFRONT IMPLEMENTATION PROJECT BAR Concept Review — Waterfront Park

Draft, Deliberative, Pre-Decisional

| F101    | SQUARE MODULAR BENCH<br>WITH INTEGRAL PLANTERS            |
|---------|-----------------------------------------------------------|
| F102    | CHUNKY WOOD CHAISE LOUNGE                                 |
| F103    | PLAZA BENCHES                                             |
| F104    | LOUNGE CHAIR                                              |
| F105    | PING PONG TABLE                                           |
| F106    | PICNIC TABLES                                             |
| F107    | MOVABLE CUBE                                              |
| F108    | MOVABLE FOUR-TOP<br>TABLES/CHAIRS                         |
| F109A/B | HAMMOCK/SWING SEATING                                     |
| F110    | MOVABLE GAMES                                             |
| F111    | HEAVY DUTY MOVABLE PLANTERS                               |
| F112    | STREETSCAPE BENCHES                                       |
| L101    | Pole Light type 1:<br>Promenade Nautical                  |
| L102    | Pole Light type 2:<br>Street Light<br>Alexandria Standard |
| L103    | CATENARY LIGHTING                                         |