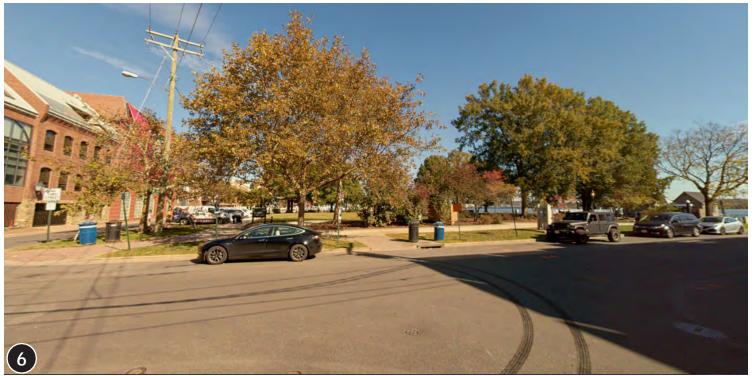

VIEW FROM KING STREET INTO PARK

VIEWSHED KEY MAP

VIEW FROM EXISTING SHORELINE TO NORTH WATERFRONT AND KING

VIEW FROM TALLSHIP PROVIDENCE TO NORTH WATERFRONT

4/10/2025

ALEXANDRIA WATERFRONT IMPLEMENTATION PROJECT BAR Concept Review — Waterfront Park

**EXISTING SITE IMAGES** 

VIEW FROM TALLSHIP PROVIDENCE TO PRINCE STREET

VIEW FROM BASE OF PRINCE AND OLD DOMINION BOAT CLUB

#### **VIEW FROM STRAND AND PRINCE STREETS**

3 **VIEW IN PARK TO PRINCE STREET** 

**EXISTING SITE IMAGES** 

ALEXANDRIA WATERFRONT IMPLEMENTATION PROJECT BAR Concept Review — Waterfront Park

VIEW FROM WHARF TO ROBINSON LANDING