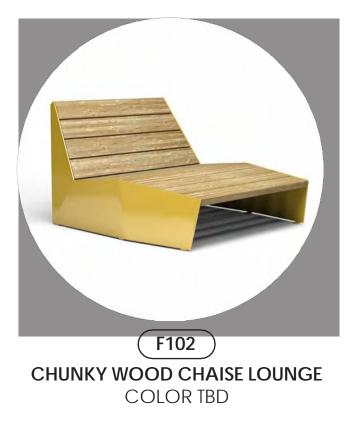

## W102 WALL TYPE 2 STACKED CANAL STONES

FURNISHINGS + AREA LIGHTING PLAN

ALEXANDRIA WATERFRONT IMPLEMENTATION PROJECT BAR Concept Review — Waterfront Park

Draft, Deliberative, Pre-Decisional

| F101    | SQUARE MODULAR BENCH<br>WITH INTEGRAL PLANTERS            |
|---------|-----------------------------------------------------------|
| F102    | CHUNKY WOOD CHAISE LOUNGE                                 |
| F103    | PLAZA BENCHES                                             |
| F104    | LOUNGE CHAIR                                              |
| F105    | PING PONG TABLE                                           |
| F106    | PICNIC TABLES                                             |
| F107    | MOVABLE CUBE                                              |
| F108    | MOVABLE FOUR-TOP<br>TABLES/CHAIRS                         |
| F109A/B | HAMMOCK/SWING SEATING                                     |
| F110    | MOVABLE GAMES                                             |
| F111    | HEAVY DUTY MOVABLE PLANTERS                               |
| F112    | STREETSCAPE BENCHES                                       |
| L101    | Pole Light type 1:<br>Promenade Nautical                  |
| L102    | Pole Light type 2:<br>Street Light<br>Alexandria Standard |
| L103    | CATENARY LIGHTING                                         |

### LEGEND:

| F101                                                                                                                                       | PARK BENCH                                                               |  |
|--------------------------------------------------------------------------------------------------------------------------------------------|--------------------------------------------------------------------------|--|
| F102                                                                                                                                       | CHUNKY WOOD CHAISE LOUNGE                                                |  |
| F103                                                                                                                                       | Four-top movable table/<br>Chairs                                        |  |
| F104                                                                                                                                       | STONE BLOCK/BOULDER SEATING<br>REUSED CANAL AN/OR PIONEER<br>MILL STONES |  |
| F105                                                                                                                                       | CRATE STYLE SEATING                                                      |  |
| F106                                                                                                                                       | LINEAR WOOD CHAISE LOUNGE                                                |  |
| L101                                                                                                                                       | Pole Light Type 1:<br>Promenade Nautical                                 |  |
| L102                                                                                                                                       | Pole Light type 2:<br>Street light<br>Alexandria standard                |  |
| *NOTE: Other forms of ambient<br>lighting such as bollards, tape<br>lights, and tree uplights may be<br>incorporated as well and are to be |                                                                          |  |