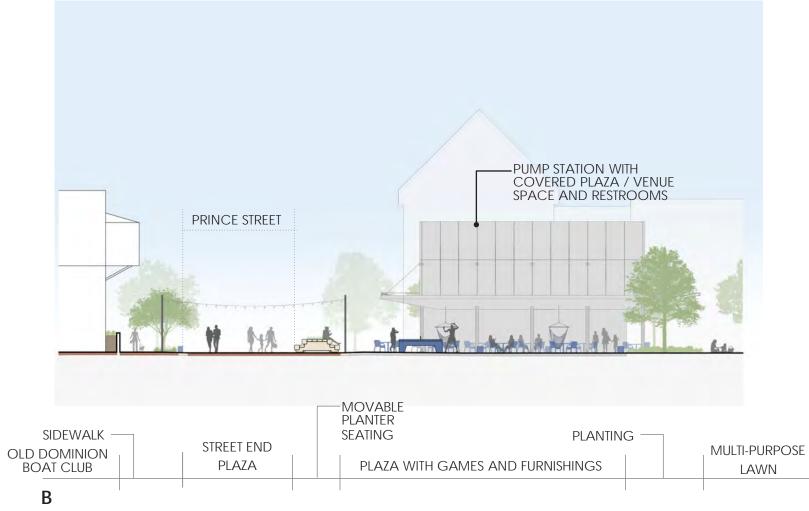

# LEGEND:

- 1 Historic 1945 Shoreline
- 2 In-ground planters + benches
- **3** Poles with catenary lighting
- 4 Movable planters with seating
- 5 Trellis structure with picnic tables and catenary lighting
- 6 Stage area
- Pump station
- Covered plaza / venue space 8
- 9 Movable tables and chairs (some with chess surfacing)
- 10 Ping Pong tables
- 11 Shoreline seating
- 12 Lawn
- 13 Plaza with seating
- 14 Signage/branding/feature/art
- 15 Wales Alley
- 16 Promenade
- **17** Stairs to water
- 18 Guardrail
- 19 Light poles
- 20 N. Waterfront area to be replaced in kind

## LEGEND:

ENLARGEMENT PLAN: STRAND STREET WEST PLAZA

ALEXANDRIA WATERFRONT IMPLEMENTATION PROJECT BAR Concept Review — Waterfront Park

ENLARGEMENT PLAN: PRINCE STREET AND EAST PLAZA

ALEXANDRIA WATERFRONT IMPLEMENTATION PROJECT BAR Concept Review — Waterfront Park

## W102 WALL TYPE 2 STACKED CANAL STONES

FURNISHINGS + AREA LIGHTING PLAN

ALEXANDRIA WATERFRONT IMPLEMENTATION PROJECT BAR Concept Review — Waterfront Park

Draft, Deliberative, Pre-Decisional

| F101    | SQUARE MODULAR BENCH<br>WITH INTEGRAL PLANTERS            |
|---------|-----------------------------------------------------------|
| F102    | CHUNKY WOOD CHAISE LOUNGE                                 |
| F103    | PLAZA BENCHES                                             |
| F104    | LOUNGE CHAIR                                              |
| F105    | PING PONG TABLE                                           |
| F106    | PICNIC TABLES                                             |
| F107    | MOVABLE CUBE                                              |
| F108    | MOVABLE FOUR-TOP<br>TABLES/CHAIRS                         |
| F109A/B | HAMMOCK/SWING SEATING                                     |
| F110    | MOVABLE GAMES                                             |
| F111    | HEAVY DUTY MOVABLE PLANTERS                               |
| F112    | STREETSCAPE BENCHES                                       |
| L101    | Pole Light type 1:<br>Promenade Nautical                  |
| L102    | Pole Light type 2:<br>Street Light<br>Alexandria Standard |
| L103    | CATENARY LIGHTING                                         |