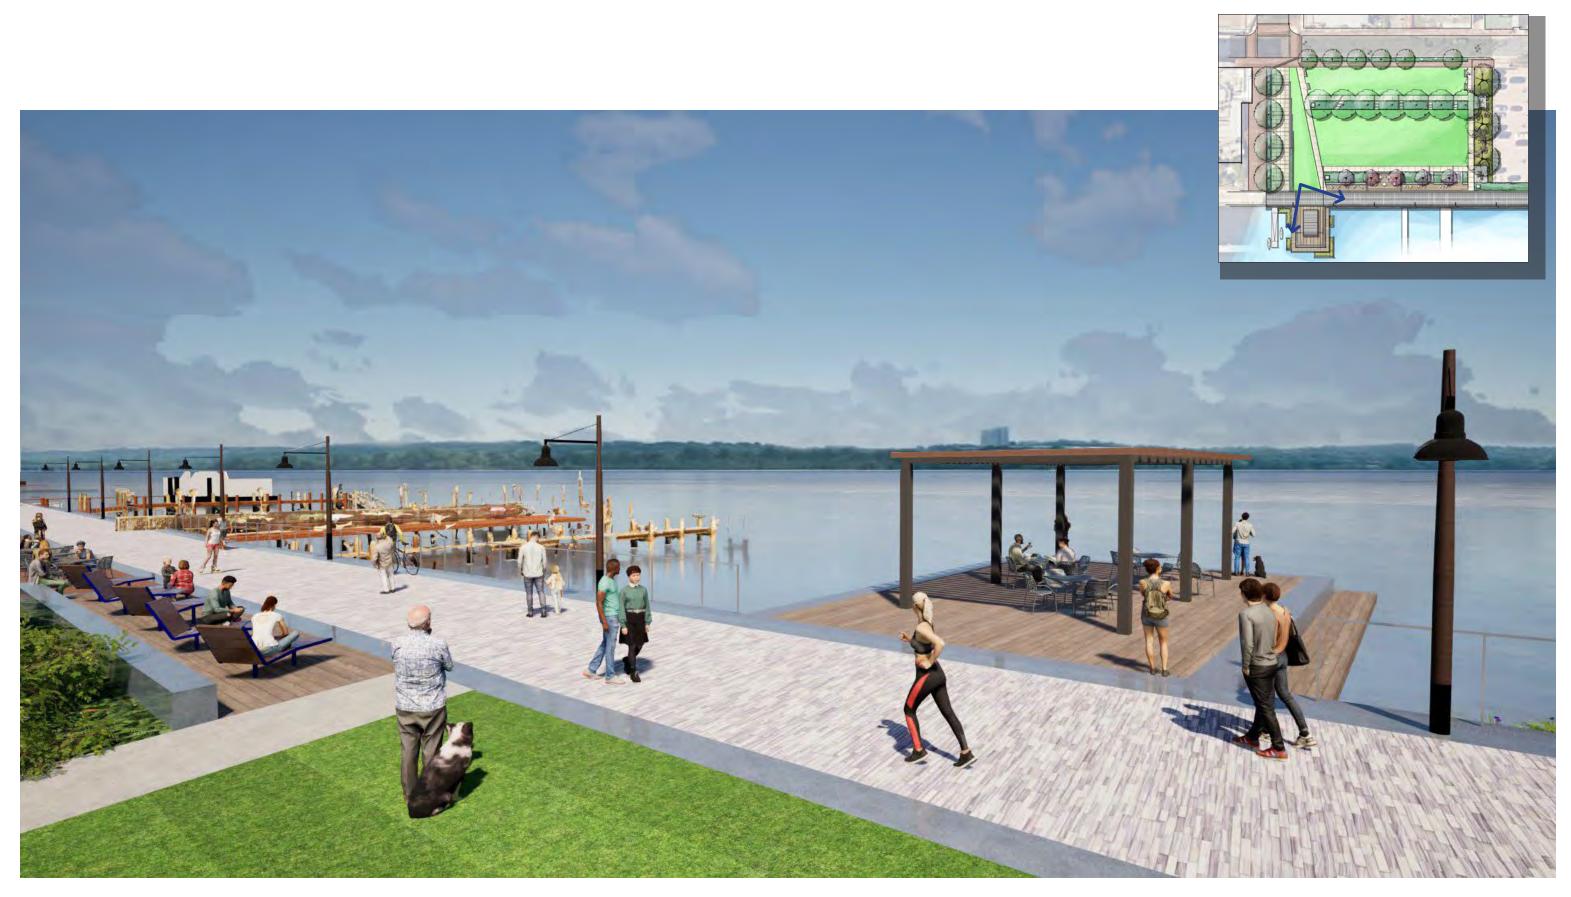

ENLARGEMENT PLAN: WATERFRONT PROMENADE

ALEXANDRIA WATERFRONT IMPLEMENTATION PROJECT BAR Concept Review — Waterfront Park

Draft, Deliberative, Pre-Decisional

# LEGEND:

- 1 Historic artifact or sculptural seating
- 2 Park bench
- 3 Canal stone seating
- 4 Promenade lounge seating
- 5 Overlook with signage/art/branding
- 6 Steps to water
- Wales Alley extension/feature walk

# CONCEPTUAL PROMENADE VIEW

**NOTE:** New promenade throughout the waterfront and at Waterfront Park to include railing to match Robinson Landing at outer promenade band and lighting to be installed at inner band.