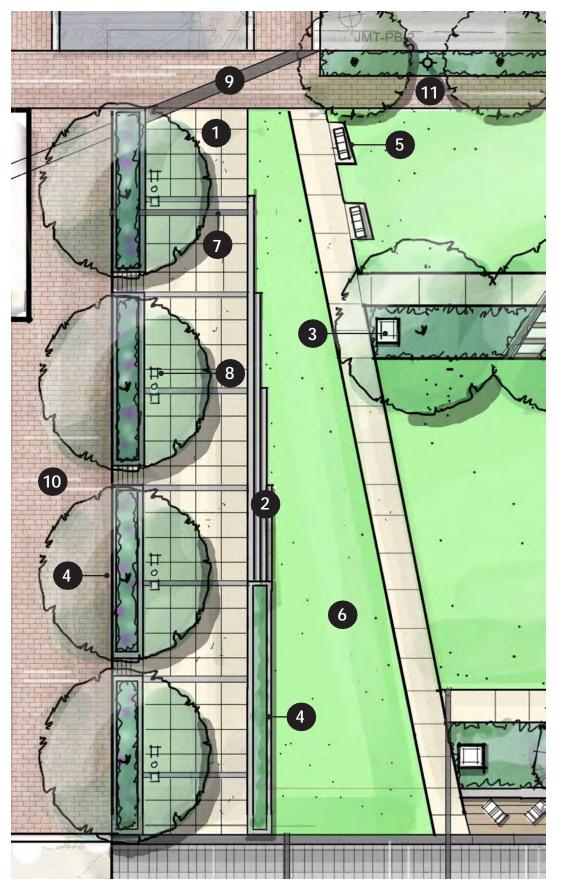

# LEGEND:

- 1 Historic 1945 Shoreline
- 2 In-ground planters + benches
- **3** Poles with catenary lighting
- 4 Movable planters with seating
- 5 Trellis structure with picnic tables and catenary lighting
- 6 Stage area
- Pump station
- Covered plaza / venue space 8
- 9 Movable tables and chairs (some with chess surfacing)
- 10 Ping Pong tables
- 11 Shoreline seating
- 12 Lawn
- 13 Plaza with seating
- 14 Signage/branding/feature/art
- 15 Wales Alley
- 16 Promenade
- **17** Stairs to water
- 18 Guardrail
- 19 Light poles
- 20 N. Waterfront area to be replaced in kind

**SKANSKA** 

21 Feature walk with canal stone seating

°lai

22 Boatyard overlook

SITE SECTION

ALEXANDRIA WATERFRONT IMPLEMENTATION PROJECT BAR Concept Review — Waterfront Park

Draft, Deliberative, Pre-Decisional