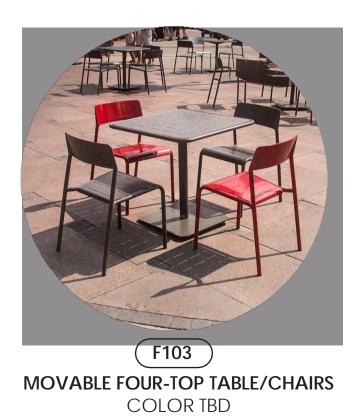

## W102 WALL TYPE 2 STACKED CANAL STONES

FURNISHINGS + AREA LIGHTING PLAN

ALEXANDRIA WATERFRONT IMPLEMENTATION PROJECT BAR Concept Review — Waterfront Park

Draft, Deliberative, Pre-Decisional

| F101    | SQUARE MODULAR BENCH<br>WITH INTEGRAL PLANTERS            |
|---------|-----------------------------------------------------------|
| F102    | CHUNKY WOOD CHAISE LOUNGE                                 |
| F103    | PLAZA BENCHES                                             |
| F104    | LOUNGE CHAIR                                              |
| F105    | PING PONG TABLE                                           |
| F106    | PICNIC TABLES                                             |
| F107    | MOVABLE CUBE                                              |
| F108    | MOVABLE FOUR-TOP<br>TABLES/CHAIRS                         |
| F109A/B | HAMMOCK/SWING SEATING                                     |
| F110    | MOVABLE GAMES                                             |
| F111    | HEAVY DUTY MOVABLE PLANTERS                               |
| F112    | STREETSCAPE BENCHES                                       |
| L101    | Pole Light type 1:<br>Promenade Nautical                  |
| L102    | Pole Light type 2:<br>Street Light<br>Alexandria Standard |
| L103    | CATENARY LIGHTING                                         |

COLOR TBD

4/10/2025

MATERIALS: FURNISHINGS

ALEXANDRIA WATERFRONT IMPLEMENTATION PROJECT BAR Concept Review — Waterfront Park

Draft, Deliberative, Pre-Decisional

MOVABLE FOUR-TOP TABLE/CHAIRS COLOR TBD

F112 PRINCE STREET BENCHES COLOR TBD