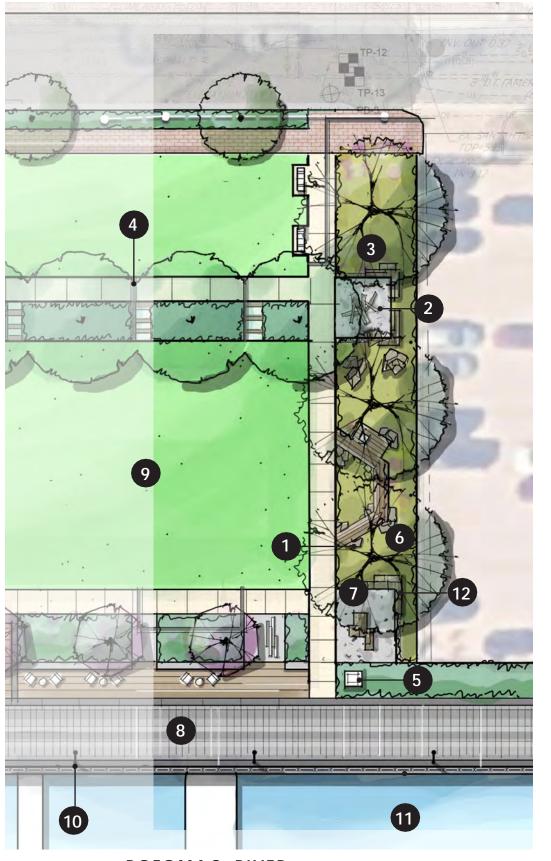

EVE entry

3

**2** Vanishing stone steps

Children's nature play with canal stone walls

Bioretention with boardwalk and learning node

5 Seating

6 Floating wetlands (attached to structure)

Shade structure

8 Wharf

9 Seat ledge/waterfront step

10 Kayak launch

**(11)** Historic shoreline paving band

12 Signage

Small shade/ornamental tree (single trunk serviceberry, or similar)

14 Waterfront plaza

**15** 20' wide promenade

16 Multi-use lawn

**17** Existing utility poles to remain

18 Guardrail

°lai