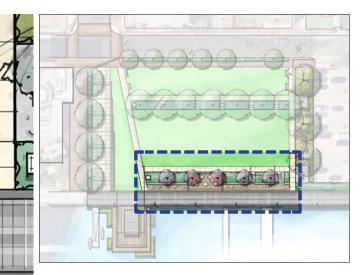

ENLARGEMENT PLAN: WATERFRONT PROMENADE

ALEXANDRIA WATERFRONT IMPLEMENTATION PROJECT BAR Concept Review — Waterfront Park

Draft, Deliberative, Pre-Decisional

# LEGEND:

- 1 Historic 1945 Shoreline
- 2 In-ground planters + benches
- **3** Poles with catenary lighting
- 4 Movable planters with seating
- 5 Trellis structure with picnic tables and catenary lighting
- 6 Stage area
- Pump station
- Covered plaza / venue space 8
- 9 Movable tables and chairs (some with chess surfacing)
- 10 Ping Pong tables
- 11 Shoreline seating
- 12 Lawn
- 13 Plaza with seating
- 14 Signage/branding/feature/art
- 15 Wales Alley
- 16 Promenade
- **17** Stairs to water
- 18 Guardrail
- 19 Light poles
- 20 N. Waterfront area to be replaced in kind