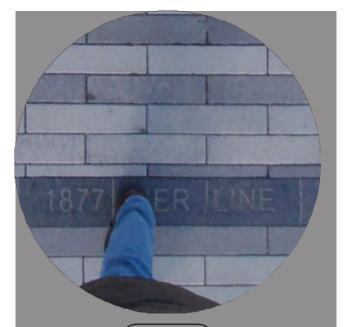

Draft, Deliberative, Pre-Decisional

INTENT FOR SHORELINE EXPRESSION IN PAVING

1749 HISTORIC SHORELINE 2 FT. - 4 FT. WIDE WITH 4"X4" COBBLES

DARK/BLACK GRANITE COBBLES, TUMBLED FINISH 1845 HISTORIC PIER LINE

Draft, Deliberative, Pre-Decisional

INTENT FOR SHORELINE EXPRESSION

**1845 HISTORIC PIER LINE** 

**ALEXANDRIA WATERFRONT COMMON ELEMENTS HISTORIC SHORELINE PAVING\*** 

\*NOTE: Historic shoreline paving as per the Alexandria Waterfront Common Elements Design Guidelines, dated