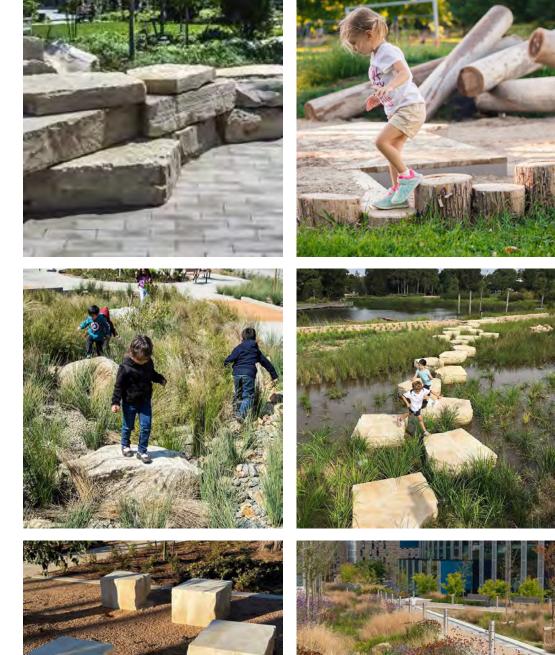

### LEGEND:

| F101                                                                                                                                       | PARK BENCH                                                               |  |
|--------------------------------------------------------------------------------------------------------------------------------------------|--------------------------------------------------------------------------|--|
| F102                                                                                                                                       | CHUNKY WOOD CHAISE LOUNGE                                                |  |
| F103                                                                                                                                       | Four-top movable table/<br>Chairs                                        |  |
| F104                                                                                                                                       | STONE BLOCK/BOULDER SEATING<br>REUSED CANAL AN/OR PIONEER<br>MILL STONES |  |
| F105                                                                                                                                       | CRATE STYLE SEATING                                                      |  |
| F106                                                                                                                                       | LINEAR WOOD CHAISE LOUNGE                                                |  |
| L101                                                                                                                                       | Pole Light Type 1:<br>Promenade Nautical                                 |  |
| L102                                                                                                                                       | Pole Light type 2:<br>Street light<br>Alexandria standard                |  |
| *NOTE: Other forms of ambient<br>lighting such as bollards, tape<br>lights, and tree uplights may be<br>incorporated as well and are to be |                                                                          |  |

### STONE BLOCK/BOULDER SEATING REUSED EXISTING CANAL STONES/ PIONEER MILL STONES