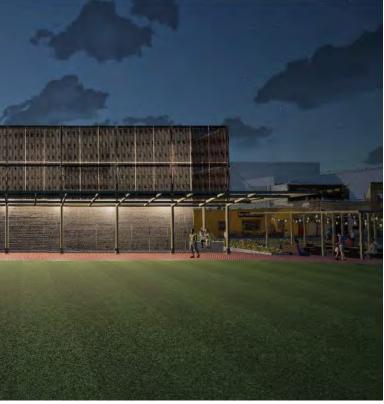

## **BOARD-FORMED CONCRETE TO REFERENCE HISTORIC CRIBBING**

NORTH SIDE FROM WATERFRONT PARK

VIEW FROM WEST UP PRINCE ST.

PUMP STATION RENDERINGS

Alexandria Waterfront Implementation Project WATERFRONT PARK

# Draft, Deliberative, Pre-Decisional

4/10/2025

VIEW FROM STRAND ST. SOUTH

NORTH SIDE FROM WATERFRONT PARK NIGHT VIEW

CLOSE UP OPEN CANOPY NORTH WEST SIDE

REFERENCE

PRE-CAST CONCRETE PANEL MOLD TO **PRODUCT REFERENCE** 