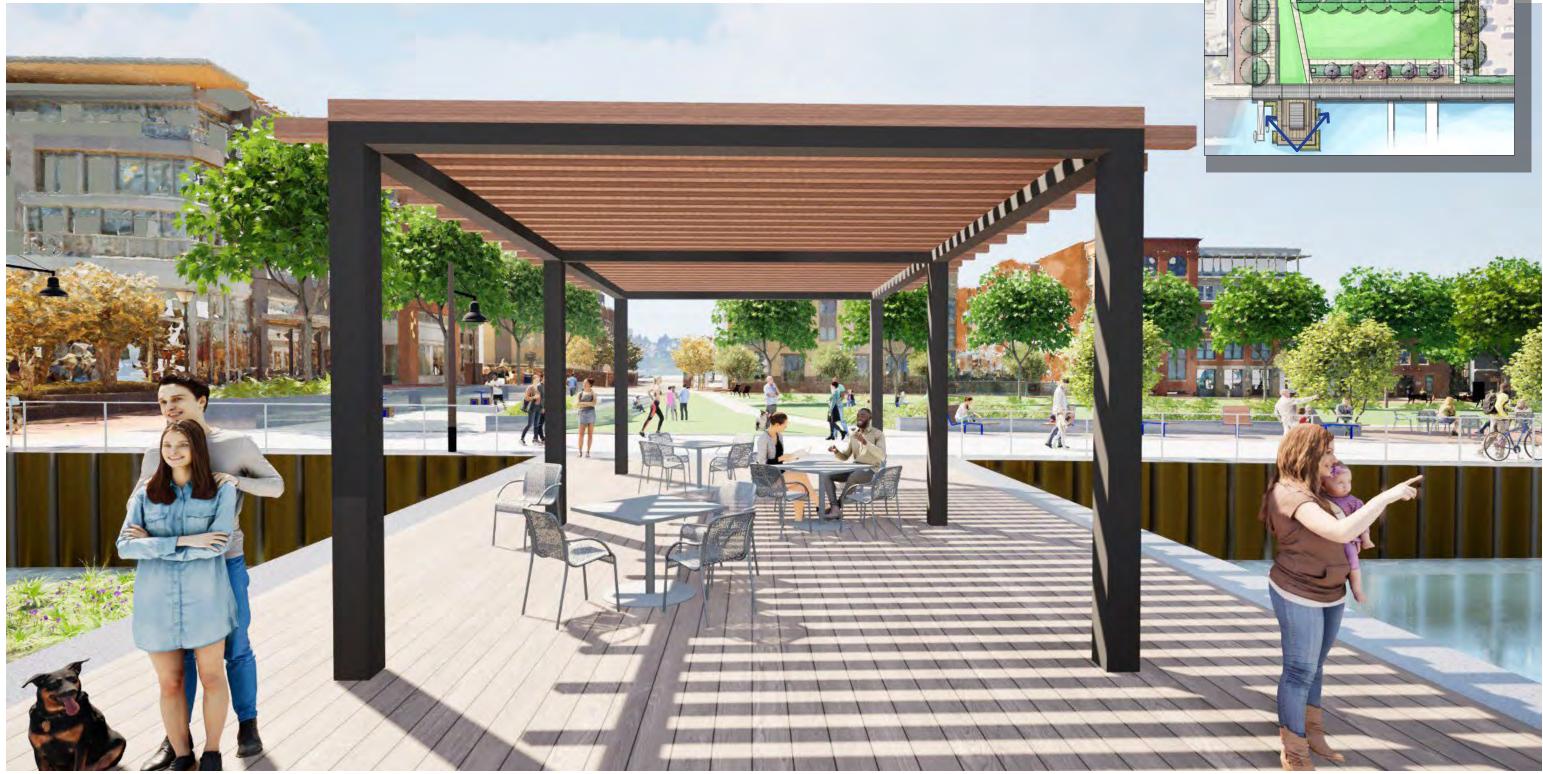

PARK RENDERING 1

ALEXANDRIA WATERFRONT IMPLEMENTATION PROJECT BAR Concept Review — Waterfront Park

PARK RENDERING 2

ALEXANDRIA WATERFRONT IMPLEMENTATION PROJECT BAR Concept Review — Waterfront Park

ALEXANDRIA WATERFRONT IMPLEMENTATION PROJECT BAR Concept Review — Waterfront Park

# CONCEPTUAL PROMENADE VIEW

**NOTE:** New promenade throughout the waterfront and at Waterfront Park to include railing to match Robinson Landing at outer promenade band and lighting to be installed at inner band.