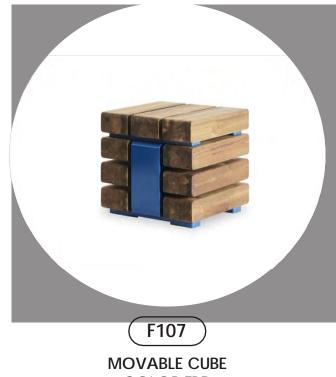

## W102 WALL TYPE 2 STACKED CANAL STONES

FURNISHINGS + AREA LIGHTING PLAN

ALEXANDRIA WATERFRONT IMPLEMENTATION PROJECT BAR Concept Review — Waterfront Park

Draft, Deliberative, Pre-Decisional

| F101    | SQUARE MODULAR BENCH<br>WITH INTEGRAL PLANTERS            |
|---------|-----------------------------------------------------------|
| F102    | CHUNKY WOOD CHAISE LOUNGE                                 |
| F103    | PLAZA BENCHES                                             |
| F104    | LOUNGE CHAIR                                              |
| F105    | PING PONG TABLE                                           |
| F106    | PICNIC TABLES                                             |
| F107    | MOVABLE CUBE                                              |
| F108    | MOVABLE FOUR-TOP<br>TABLES/CHAIRS                         |
| F109A/B | HAMMOCK/SWING SEATING                                     |
| F110    | MOVABLE GAMES                                             |
| F111    | HEAVY DUTY MOVABLE PLANTERS                               |
| F112    | STREETSCAPE BENCHES                                       |
| L101    | Pole Light type 1:<br>Promenade Nautical                  |
| L102    | Pole Light type 2:<br>Street Light<br>Alexandria Standard |
| L103    | CATENARY LIGHTING                                         |