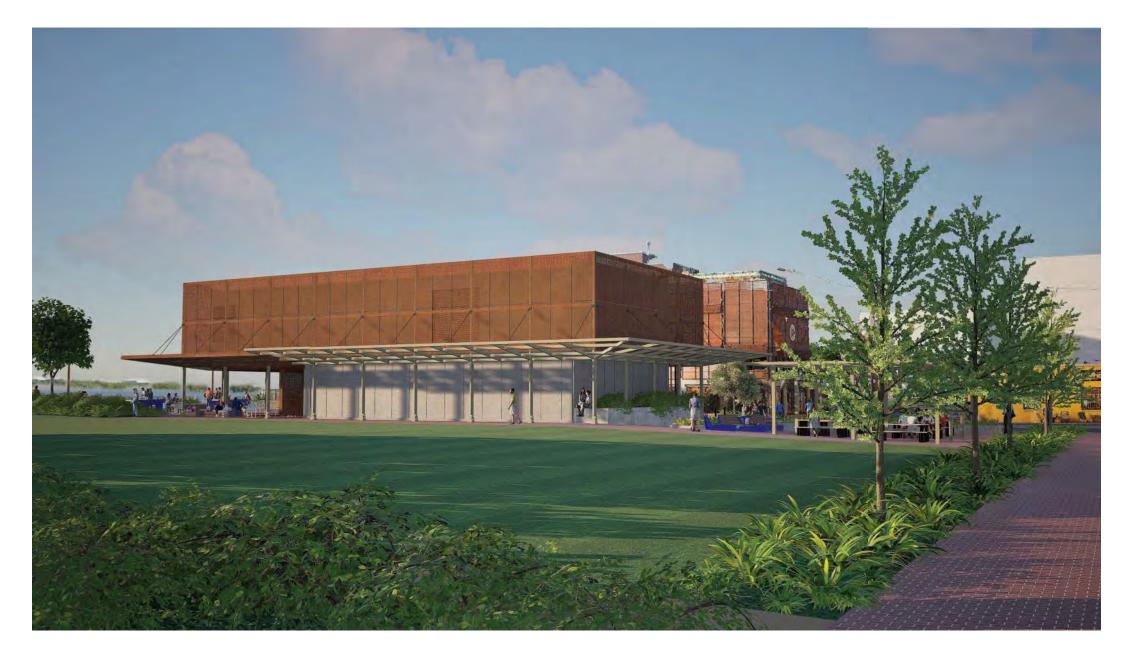

### PRINCE STREET PLANTERS COLOR TBD

CATENARY LIGHTING CUSTOM

PUMP STATION RENDERINGS

Alexandria Waterfront Implementation Project WATERFRONT PARK

Draft, Deliberative, Pre-Decisional

## VIEW FROM EAST DOWN PRINCE ST.

NORTH WEST SIDE PARK

4/10/2025

PUMP STATION RENDERINGS

Alexandria Waterfront Implementation Project WATERFRONT PARK

Draft, Deliberative, Pre-Decisional

SCRIM MATERIAL INSPIRATION

## **BOARD-FORMED CONCRETE TO REFERENCE HISTORIC CRIBBING**

NORTH SIDE FROM WATERFRONT PARK

VIEW FROM WEST UP PRINCE ST.

PUMP STATION RENDERINGS

Alexandria Waterfront Implementation Project WATERFRONT PARK