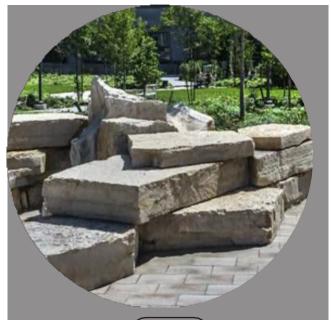

## W102 WALL TYPE 2 STACKED CANAL STONES

FURNISHINGS + AREA LIGHTING PLAN

ALEXANDRIA WATERFRONT IMPLEMENTATION PROJECT BAR Concept Review — Waterfront Park

Draft, Deliberative, Pre-Decisional

| F101    | SQUARE MODULAR BENCH<br>WITH INTEGRAL PLANTERS            |
|---------|-----------------------------------------------------------|
| F102    | CHUNKY WOOD CHAISE LOUNGE                                 |
| F103    | PLAZA BENCHES                                             |
| F104    | LOUNGE CHAIR                                              |
| F105    | PING PONG TABLE                                           |
| F106    | PICNIC TABLES                                             |
| F107    | MOVABLE CUBE                                              |
| F108    | MOVABLE FOUR-TOP<br>TABLES/CHAIRS                         |
| F109A/B | HAMMOCK/SWING SEATING                                     |
| F110    | MOVABLE GAMES                                             |
| F111    | HEAVY DUTY MOVABLE PLANTERS                               |
| F112    | STREETSCAPE BENCHES                                       |
| L101    | Pole Light type 1:<br>Promenade Nautical                  |
| L102    | Pole Light type 2:<br>Street Light<br>Alexandria Standard |
| L103    | CATENARY LIGHTING                                         |

### LEGEND:

| F101                                                                                                                                       | PARK BENCH                                                               |  |
|--------------------------------------------------------------------------------------------------------------------------------------------|--------------------------------------------------------------------------|--|
| F102                                                                                                                                       | CHUNKY WOOD CHAISE LOUNGE                                                |  |
| F103                                                                                                                                       | Four-top movable table/<br>Chairs                                        |  |
| F104                                                                                                                                       | STONE BLOCK/BOULDER SEATING<br>REUSED CANAL AN/OR PIONEER<br>MILL STONES |  |
| F105                                                                                                                                       | CRATE STYLE SEATING                                                      |  |
| F106                                                                                                                                       | LINEAR WOOD CHAISE LOUNGE                                                |  |
| L101                                                                                                                                       | Pole Light Type 1:<br>Promenade Nautical                                 |  |
| L102                                                                                                                                       | Pole Light type 2:<br>Street light<br>Alexandria standard                |  |
| *NOTE: Other forms of ambient<br>lighting such as bollards, tape<br>lights, and tree uplights may be<br>incorporated as well and are to be |                                                                          |  |

### STONE BLOCK/BOULDER SEATING REUSED EXISTING CANAL STONES/ PIONEER MILL STONES