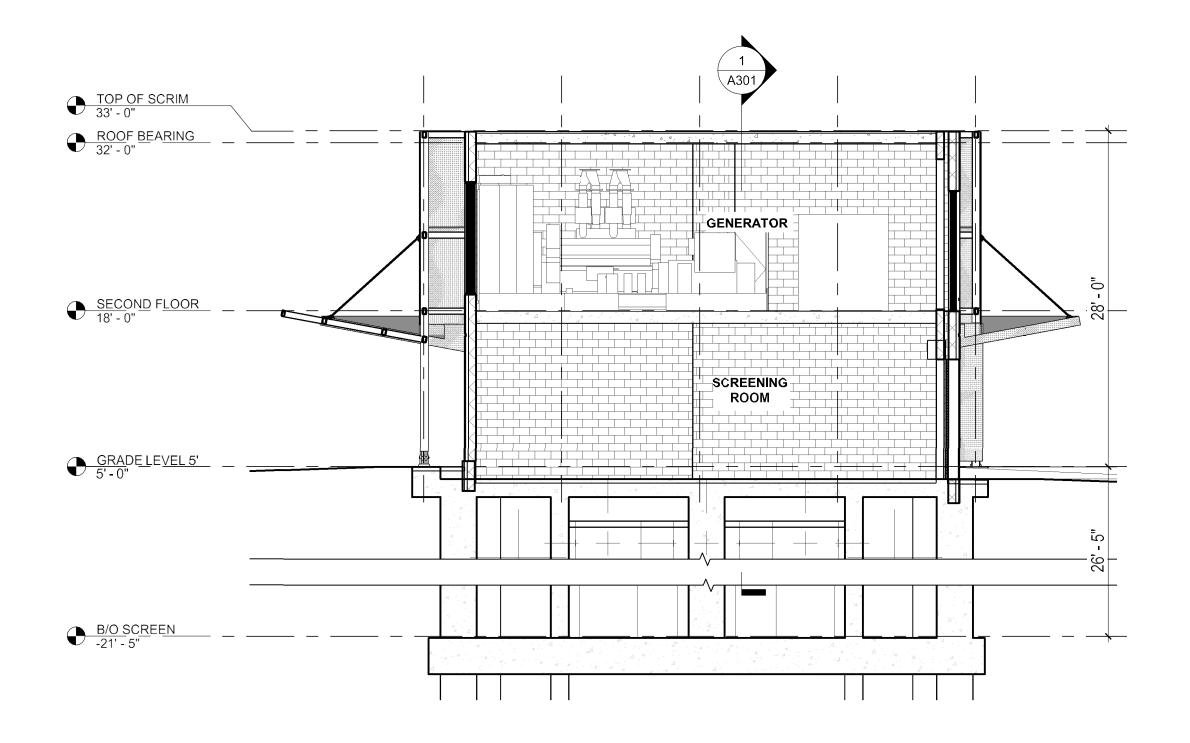

PUMP STATION TRANSVERSE SECTION

Alexandria Waterfront Implementation Project WATERFRONT PARK

4/10/2025

PUMP STATION LONGITUDINAL SECTION

Alexandria Waterfront Implementation Project WATERFRONT PARK

STRAND STREET