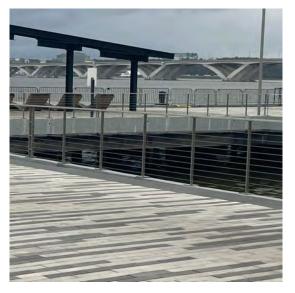

# CONCEPTUAL PROMENADE VIEW

**NOTE:** New promenade throughout the waterfront and at Waterfront Park to include railing to match Robinson Landing at outer promenade band and lighting to be installed at inner band.