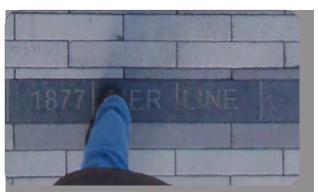

Draft, Deliberative, Pre-Decisional

INTENT FOR SHORELINE EXPRESSION IN PAVING

1749 HISTORIC SHORELINE 2 FT. - 4 FT. WIDE WITH 4"X4" COBBLES

DARK/BLACK GRANITE COBBLES, TUMBLED FINISH 1845 HISTORIC PIER LINE

ALEXANDRIA WATERFRONT COMMON ELEMENTS HISTORIC SHORELINE PAVING\*

\*NOTE: Historic shoreline paving as per the Alexandria Waterfront Common Elements Design Guidelines, dated September 7, 2016

**SKANSKA** 