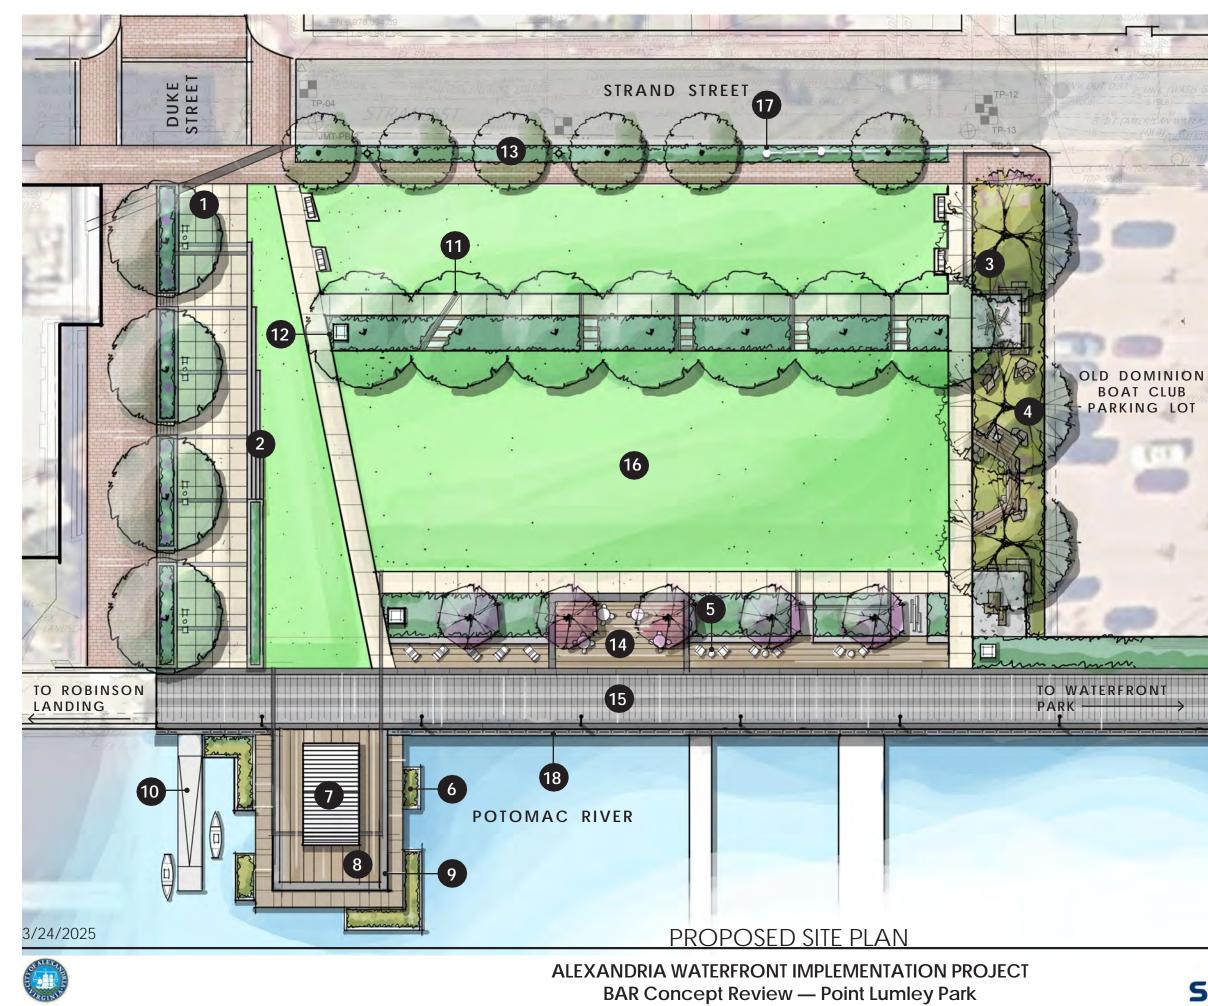

EVE entry

3

**2** Vanishing stone steps

Children's nature play with canal stone walls

Bioretention with boardwalk and learning node

5 Seating

6 Floating wetlands (attached to structure)

Shade structure

8 Wharf

9 Seat ledge/waterfront step

10 Kayak launch

**(11)** Historic shoreline paving band

12 Signage

Small shade/ornamental tree (single trunk serviceberry, or similar)

14 Waterfront plaza

**15** 20' wide promenade

16 Multi-use lawn

**17** Existing utility poles to remain

18 Guardrail

°lai