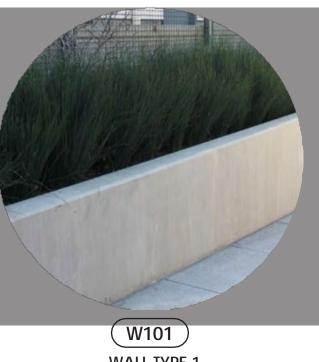

WALL TYPE 1 CONCRETE PLANTER WALLS

(S101) STAIR TYPE 1 GRANITE STEPS

GRANITE STEPS TO MATCH PROMENADE BANDING

4/10/2025

MATERIALS: DECKING, WALLS + STAIRS

ALEXANDRIA WATERFRONT IMPLEMENTATION PROJECT BAR Concept Review — Waterfront Park

# LEGEND:

|       | POURED IN PLACE CONCRETE<br>TYPE 1                                             |
|-------|--------------------------------------------------------------------------------|
| P101A | PEDESTRIAN GRADE<br>CONCRETE PAVING                                            |
| P101B | CONCRETE BAND<br>VARIES BETWEEN PEDESTRIAN<br>AND VEHICULAR GRADE              |
| P101C | Poured in place concrete<br>Type 2<br>Vehicular grade<br>Concrete Paving       |
| P102  | <b>CONCRETE PAVERS</b><br>PROMENADE PAVING TO<br>MATCH ROBINSON LANDING        |
| P103A | <b>GRANITE BAND TYPE 1</b> :<br>PROMENADE BANDING                              |
| P103B | <b>Granite Band Type 2</b> :<br><b>Text-Inscribed Band</b><br>Granite Paver    |
| P104A | BRICK PAVERS TYPE 1<br>STREETSCAPE SIDEWALK<br>PEDESTRIAN-GRADE                |
| P104B | BRICK PAVERS TYPE 2<br>STREETSCAPE SIDEWALK<br>VEHICULAR-GRADE                 |
| P105  | <b>COBBLE STONES</b><br>ALTERNATIVE TO<br>VEHICULAR-GRADE CONCRETE             |
| P106  | <b>Stabilized granite pathway</b><br>Kafka granite, organic<br>Loc, or similar |
| P107  | <b>WOOD DECKING</b><br>SUSTAINABLY SOURCED WOOD<br>OR SIMULATED DECK MATERIAL  |
| P108  | <b>Synthetic Turf</b><br>Replace in Kind at North<br>Waterfront                |
| W101  | <b>WALL TYPE 1</b><br>PLANTER WALLS                                            |
| W102  | <b>WALL TYPE 2</b><br>STACKED CANAL STONES                                     |
| S101  | <b>Stair type 1</b><br>Stone Steps and Integral<br>Seat Wall                   |