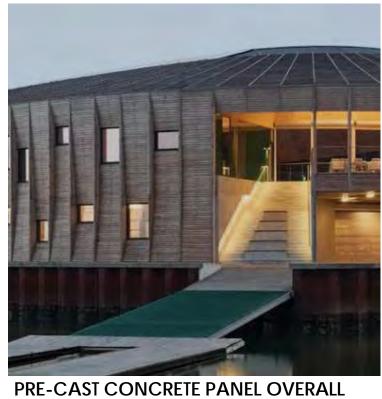

# Draft, Deliberative, Pre-Decisional

4/10/2025

VIEW FROM STRAND ST. SOUTH

NORTH SIDE FROM WATERFRONT PARK NIGHT VIEW

CLOSE UP OPEN CANOPY NORTH WEST SIDE

REFERENCE

PRE-CAST CONCRETE PANEL MOLD TO **PRODUCT REFERENCE** 