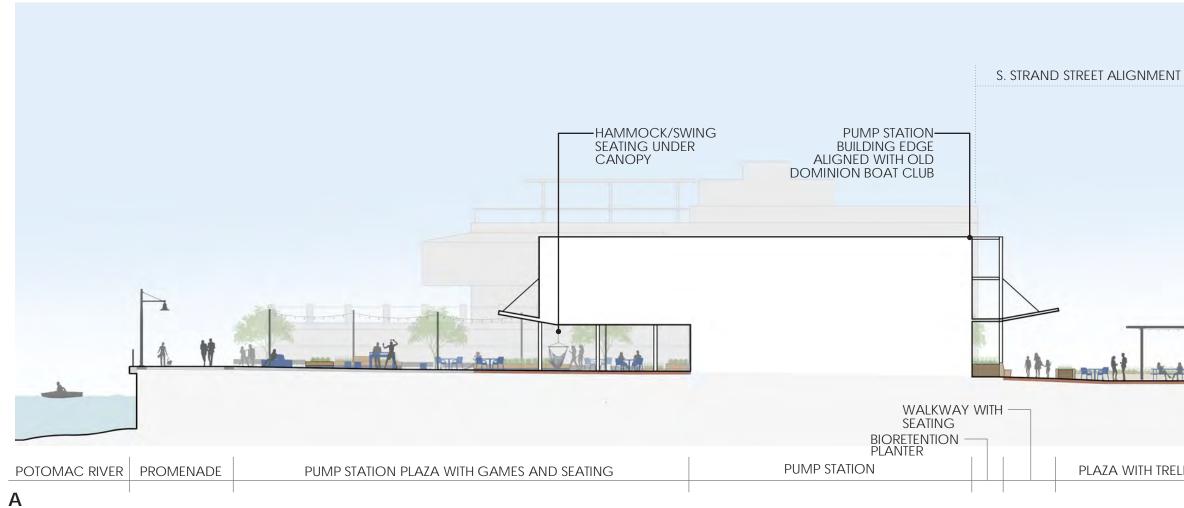

# LEGEND:

- 1 Historic 1945 Shoreline
- 2 In-ground planters + benches
- **3** Poles with catenary lighting
- 4 Movable planters with seating
- 5 Trellis structure with picnic tables and catenary lighting
- 6 Stage area
- Pump station
- Covered plaza / venue space 8
- 9 Movable tables and chairs (some with chess surfacing)
- 10 Ping Pong tables
- 11 Shoreline seating
- 12 Lawn
- 13 Plaza with seating
- 14 Signage/branding/feature/art
- 15 Wales Alley
- 16 Promenade
- **17** Stairs to water
- 18 Guardrail
- 19 Light poles
- 20 N. Waterfront area to be replaced in kind

## LEGEND:

ENLARGEMENT PLAN: STRAND STREET WEST PLAZA

ALEXANDRIA WATERFRONT IMPLEMENTATION PROJECT BAR Concept Review — Waterfront Park

ENLARGEMENT PLAN: PRINCE STREET AND EAST PLAZA

ALEXANDRIA WATERFRONT IMPLEMENTATION PROJECT BAR Concept Review — Waterfront Park

## W102 WALL TYPE 2 STACKED CANAL STONES

FURNISHINGS + AREA LIGHTING PLAN

ALEXANDRIA WATERFRONT IMPLEMENTATION PROJECT BAR Concept Review — Waterfront Park

Draft, Deliberative, Pre-Decisional

| F101    | SQUARE MODULAR BENCH<br>WITH INTEGRAL PLANTERS            |
|---------|-----------------------------------------------------------|
| F102    | CHUNKY WOOD CHAISE LOUNGE                                 |
| F103    | PLAZA BENCHES                                             |
| F104    | LOUNGE CHAIR                                              |
| F105    | PING PONG TABLE                                           |
| F106    | PICNIC TABLES                                             |
| F107    | MOVABLE CUBE                                              |
| F108    | MOVABLE FOUR-TOP<br>TABLES/CHAIRS                         |
| F109A/B | HAMMOCK/SWING SEATING                                     |
| F110    | MOVABLE GAMES                                             |
| F111    | HEAVY DUTY MOVABLE PLANTERS                               |
| F112    | STREETSCAPE BENCHES                                       |
| L101    | Pole Light type 1:<br>Promenade Nautical                  |
| L102    | Pole Light type 2:<br>Street Light<br>Alexandria Standard |
| L103    | CATENARY LIGHTING                                         |