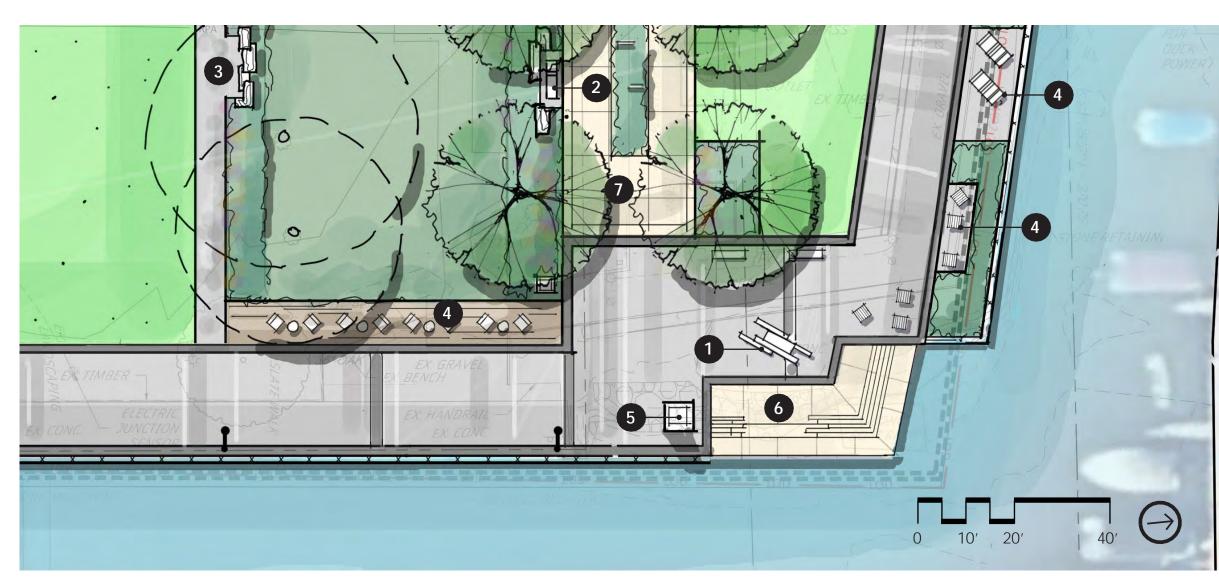

# LEGEND:

- 1 Historic 1945 Shoreline
- 2 In-ground planters + benches
- **3** Poles with catenary lighting
- 4 Movable planters with seating
- 5 Trellis structure with picnic tables and catenary lighting
- 6 Stage area
- Pump station
- Covered plaza / venue space 8
- 9 Movable tables and chairs (some with chess surfacing)
- 10 Ping Pong tables
- 11 Shoreline seating
- 12 Lawn
- 13 Plaza with seating
- 14 Signage/branding/feature/art
- 15 Wales Alley
- 16 Promenade
- **17** Stairs to water
- 18 Guardrail
- 19 Light poles
- 20 N. Waterfront area to be replaced in kind

**SKANSKA** 

21 Feature walk with canal stone seating

°lai

22 Boatyard overlook

SITE SECTION

ALEXANDRIA WATERFRONT IMPLEMENTATION PROJECT BAR Concept Review — Waterfront Park

Draft, Deliberative, Pre-Decisional

# LEGEND:

- 1 Historic artifact or sculptural seating
- 2 Park bench
- 3 Canal stone seating
- 4 Promenade lounge seating
- 5 Overlook with signage/art/branding
- 6 Steps to water
- Wales Alley extension/feature walk