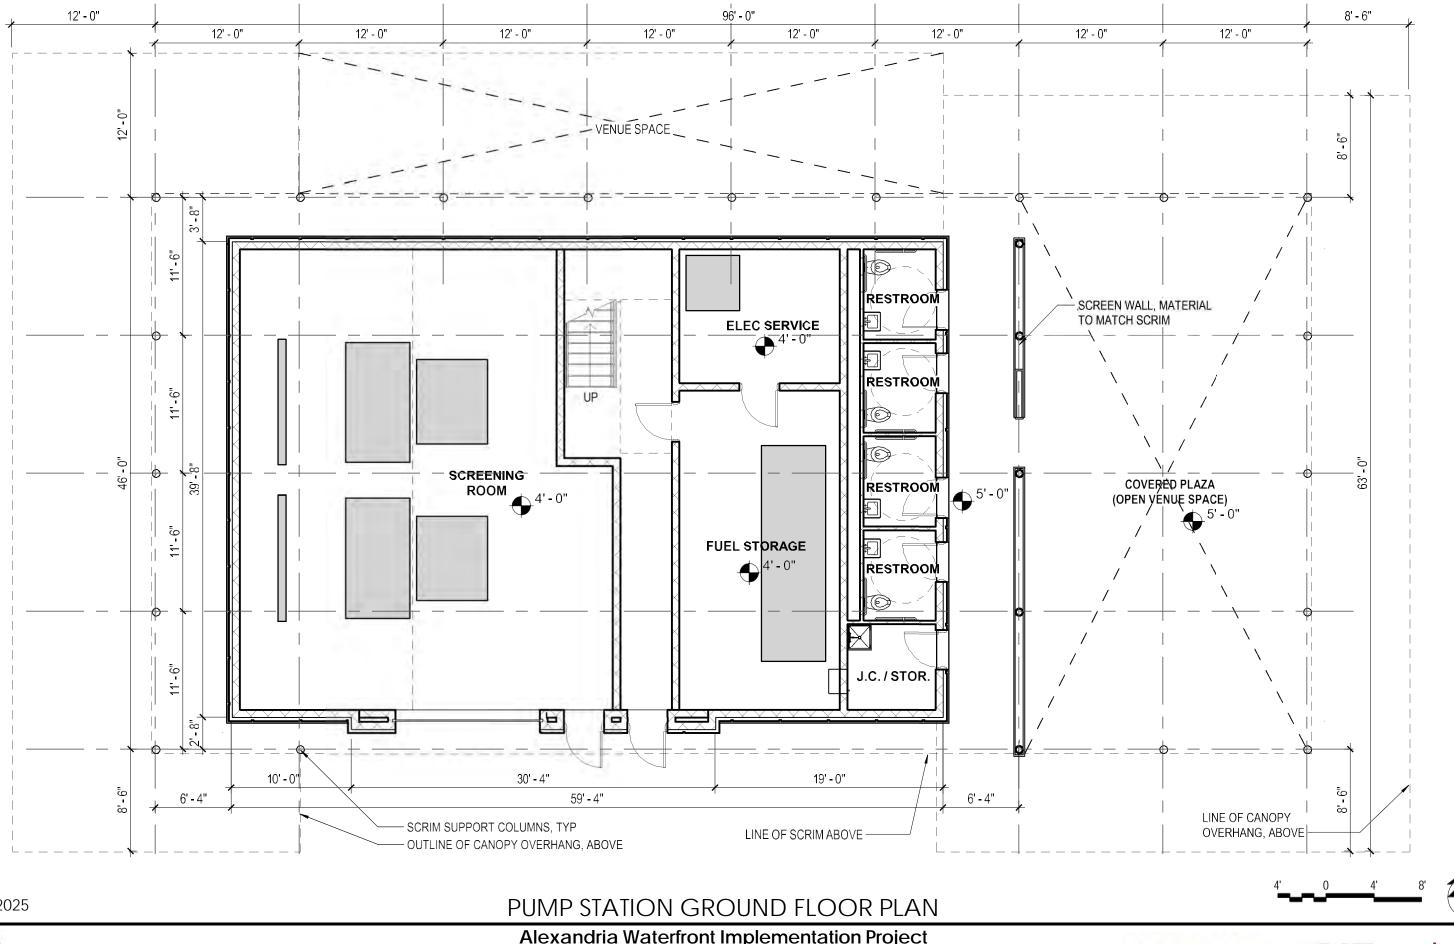

### PRINCE STREET PLANTERS COLOR TBD

CATENARY LIGHTING CUSTOM

PUMP STATION RENDERINGS

Alexandria Waterfront Implementation Project WATERFRONT PARK

Draft, Deliberative, Pre-Decisional

## VIEW FROM EAST DOWN PRINCE ST.

NORTH WEST SIDE PARK

4/10/2025

PUMP STATION RENDERINGS

Alexandria Waterfront Implementation Project WATERFRONT PARK

Draft, Deliberative, Pre-Decisional

SCRIM MATERIAL INSPIRATION