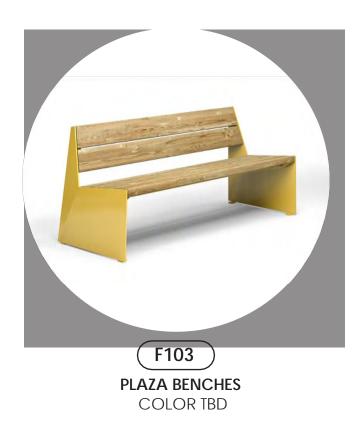

## W102 WALL TYPE 2 STACKED CANAL STONES

FURNISHINGS + AREA LIGHTING PLAN

ALEXANDRIA WATERFRONT IMPLEMENTATION PROJECT BAR Concept Review — Waterfront Park

Draft, Deliberative, Pre-Decisional

| F101    | SQUARE MODULAR BENCH<br>WITH INTEGRAL PLANTERS            |
|---------|-----------------------------------------------------------|
| F102    | CHUNKY WOOD CHAISE LOUNGE                                 |
| F103    | PLAZA BENCHES                                             |
| F104    | LOUNGE CHAIR                                              |
| F105    | PING PONG TABLE                                           |
| F106    | PICNIC TABLES                                             |
| F107    | MOVABLE CUBE                                              |
| F108    | MOVABLE FOUR-TOP<br>TABLES/CHAIRS                         |
| F109A/B | HAMMOCK/SWING SEATING                                     |
| F110    | MOVABLE GAMES                                             |
| F111    | HEAVY DUTY MOVABLE PLANTERS                               |
| F112    | STREETSCAPE BENCHES                                       |
| L101    | Pole Light type 1:<br>Promenade Nautical                  |
| L102    | Pole Light type 2:<br>Street Light<br>Alexandria Standard |
| L103    | CATENARY LIGHTING                                         |